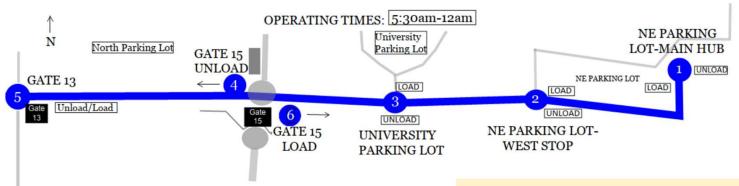

### BLUE LINE PARKING SHUTTLE MAP

#### STOP NUMBER LOCATION

- 1 NE PARKING LOT-MAIN HUB
- 2 NE PARKING LOT- WEST
- 3 UNIVERSITY LOT
- 4 GATE 15 UNLOAD
- 5 GATE 13
- 6 GATE 15 LOAD

#### Notes:

Tram signs will mark locations, but for those parking in the NE Lot & Univ Lot pickup will be at points 1, 2, & 3.

Drop off (return trips) will be at gate 15 (point 4) and gage 13 (point 5).

Trams begin at 5:30am and will continue thru the day at approx. 15 min intervals until 12:00am.

FIND YOUR FUN

**\$11-21§** 