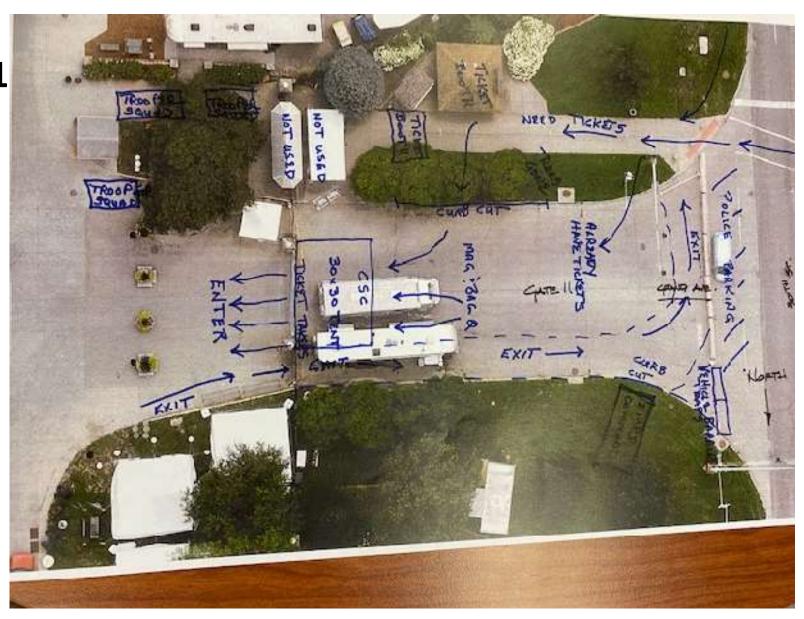

# Clearfield Shuttle (Shuttle will provide an additional stop at Pioneer Hall)

FIND YOUR FUN

**511-21**<sup>2022</sup>

Gate 11

R E D E S I G N