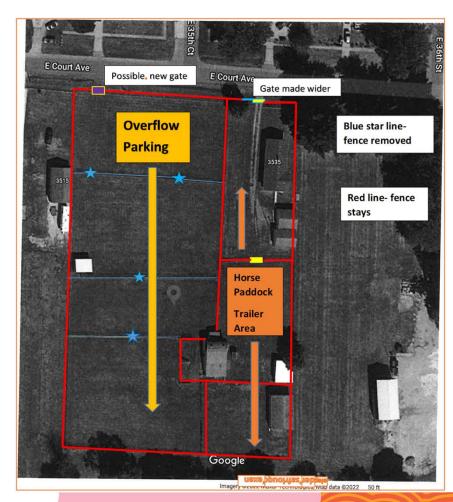

t.
  - State Capitol
- Taxi, Uber, Lyft Gate 8



FIND YOUR FUN

**§11-21**<sup>8</sup>



### BLUE LINE PARKING SHUTTLE MAP



#### STOP NUMBER LOCATION

- 1 NE PARKING LOT-MAIN HUB
- 2 NE PARKING LOT- WEST
- 3 UNIVERSITY LOT
- 4 GATE 15 UNLOAD
- 5 GATE 13
- 6 GATE 15 LOAD

#### Notes:

Tram signs will mark locations, but for those parking in the NE Lot & Univ Lot pickup will be at points 1, 2, & 3.

Drop off (return trips) will be at gate 15 (point 4) and gage 13 (point 5).

Trams begin at 5:30am and will continue thru the day at approx. 15 min intervals until 12:00am.

FIND YOUR FUN

**\$11-21§** 

# Clearfield Shuttle (Shuttle will provide an additional stop at Pioneer Hall)





FIND YOUR FUN

**511-21**<sup>2022</sup>



Gate 11

R E D E S I G N



## **New Parking Overflow Lot**





FIND YOUR FUN

**5022 11-21 2022** 



## **Magnetometers and Bag Searches**



- Open Gate Latest Technology in Weapons Detection Systems.
- Starts at all gates no later than 8:00 until Admissions closes for the evening.
- Gate 13 will open at 6:00 and will be the Fiar Employee gate used for early arrivals.
- Signs will be posted at all Admission gates,
   Grandstand gates and Park and Ride Locations.
- Bag searches will be conducted upon entrance to the Grandstand as well as intermittent bag searches upon entry to the fairgrounds.