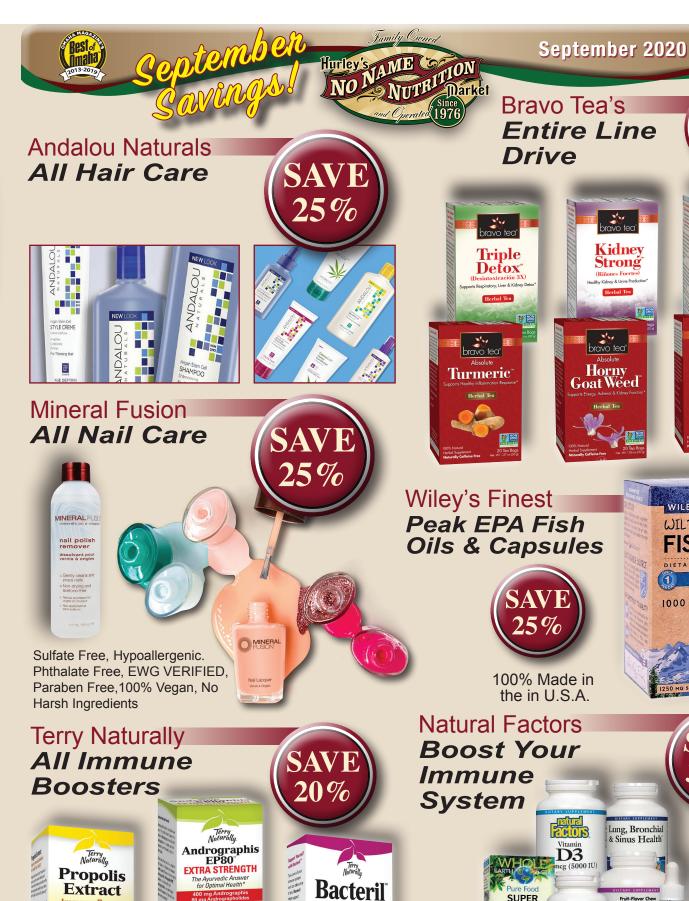

September 2020

**Nutraceuticals** 

**Entire** Line **Drives** 

Renew Life AII

Stabilized Oxygen - This Immune System Booster Is Formulated With Colloidal Silver Aloe Vera Which Features Food Grade Ingredients.