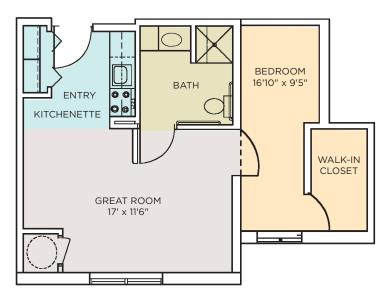

#### **Lake Superior**

565 Sq. Ft.

The roomiest layout by far, this apartment features a spacious great room/kitchenette, large bathroom, comfortable bedroom and walk-in-closet.