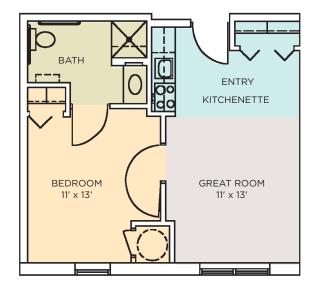

## **Northern Lights**

460 Sq. Ft.

A spacious apartment, this floor plan features a generous great room/kitchenette, large bedroom and bathroom.