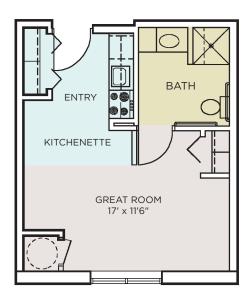

## **Whispering Winds**

340 Sq. Ft.

This comfortable studio suite offers a cozy great room/bedroom with a large private bathroom and convenient kitchenette.