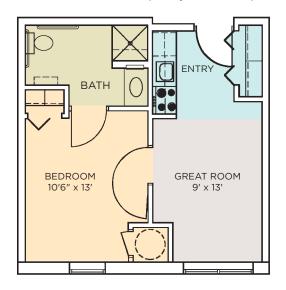

#### **Forest Glade**

400 Sq. Ft.

Our most popular design features a private bedroom and bathroom, ample great room/kitchenette, and plenty of closet space.