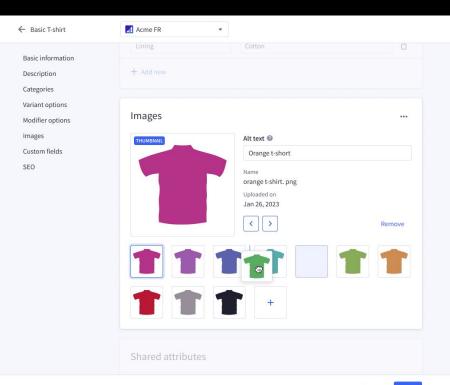

# Tailor product custom fields for different geographies, brands, shopper segments.

| Custom fields  |               |          |   |
|----------------|---------------|----------|---|
| Visible Name   | Value         |          |   |
| • 🗹 Matérielle | Custom fields |          |   |
| Fit            | Name          | Value    |   |
|                | Material      | Metal    | Ô |
| • Lining       | Fit           | Oversize | Ō |
|                | Lining        | Cotton   | Ō |
|                | + Add new     |          |   |