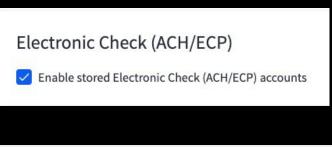

#### **BlueSnap Direct: Expanding your payment horizons**

- Stored ACH and SEPA Offer a fast and simple way to store and manage your shopper's bank account details with Bluesnap
- Payment Instruments API (Plus or higher plans) ▲
- New possibilities:
  - Manual orders
  - iDeal 0
  - Knowledge Base Bluesnap page

|     |                                 | Manage |
|-----|---------------------------------|--------|
|     | Account number ending in: 24242 |        |
| АСН | Routing Number: 424242424       | *      |