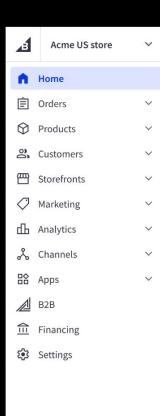

## Work more efficiently with improved navigation.

|   | B | Acme US store | ~      |
|---|---|---------------|--------|
| ណ |   | Home          |        |
| Ê |   | Orders        | $\sim$ |
| ۲ |   | Products      | ^      |
|   |   | All products  |        |
|   |   | Categories    |        |
|   |   | Options       |        |
|   |   | Filtering     |        |
|   |   | Price lists   |        |
|   |   | Brands        |        |
|   |   | Import/Export |        |
|   | õ | Customers     | $\sim$ |
|   | መ | Storefronts   | $\sim$ |