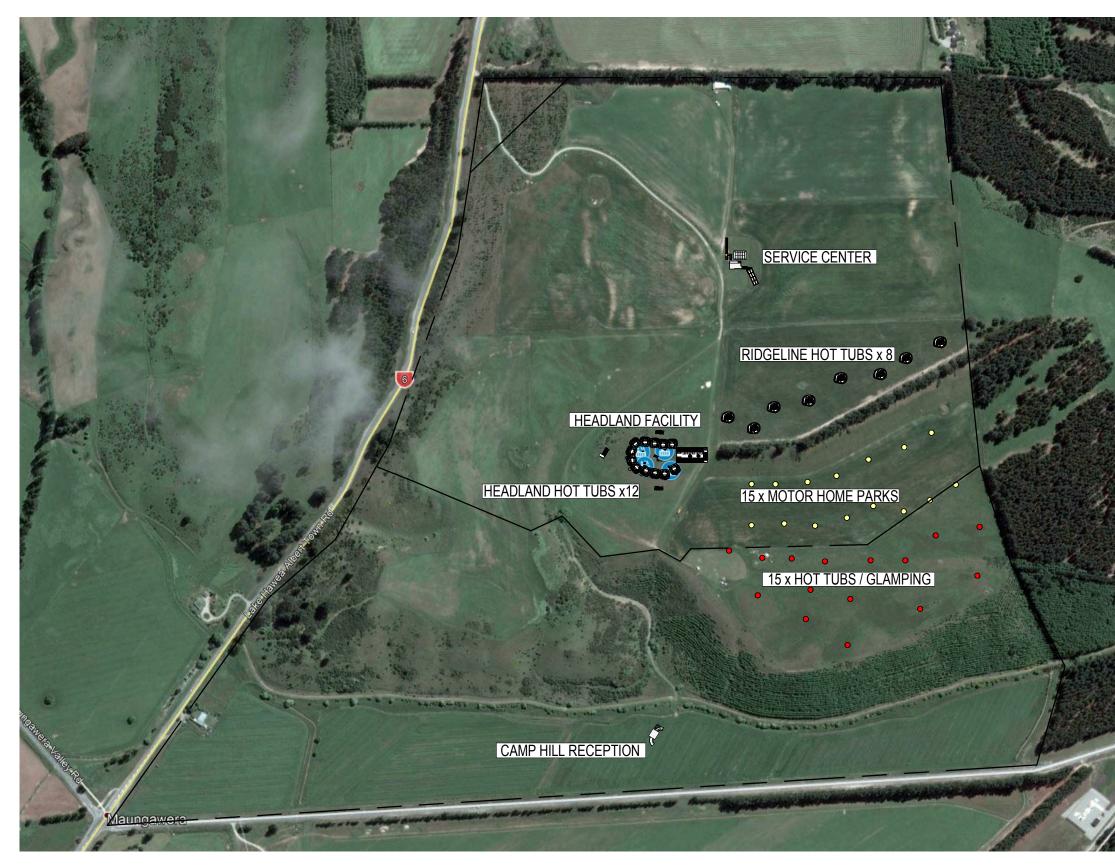

1:100



1 : 100





Earth bunding to level with timber decking

> **"UB PHASE** HOT Allow to bund up to timber deck. Use material from excavation Existing Ground level shown Dashed JOB No. 003-151 DRAWN CHECK HEADLAND FACILITY Sj ORIGINAL SHEET SIZE A3 REVISION 19.06.19 ISSUE FOR INFORMATIO 2 09.04.19 ISSUE FOR INFORMATION 1 08.04.19 iSSUE FOR INFORMATION **DRAWING No.** Revision Date Revision **SK107**



**2 RESOURCE CONSENT** 

LOT 1 DP 21025 WANAKA

SKETCH

5

Sj





THIS DRAWING WAS PRODUCED FOR & REMAINS THE PROPERTY OF ARCHITECTURALWORKX. THIS DRAWING SHALL NOT BE USED IN ANY MANNER WITHOUT THE PRIOR AGREEMENT OF ARCHITECTURAL WORKX. ARCHITECTURALWORKX DOES NOT ACCEPT ANY RESPONSIBILITY OR LIABILITY TO ANY THIRD PARTY AS A RESULT OF THE CONTENT CONTAINED ON THIS