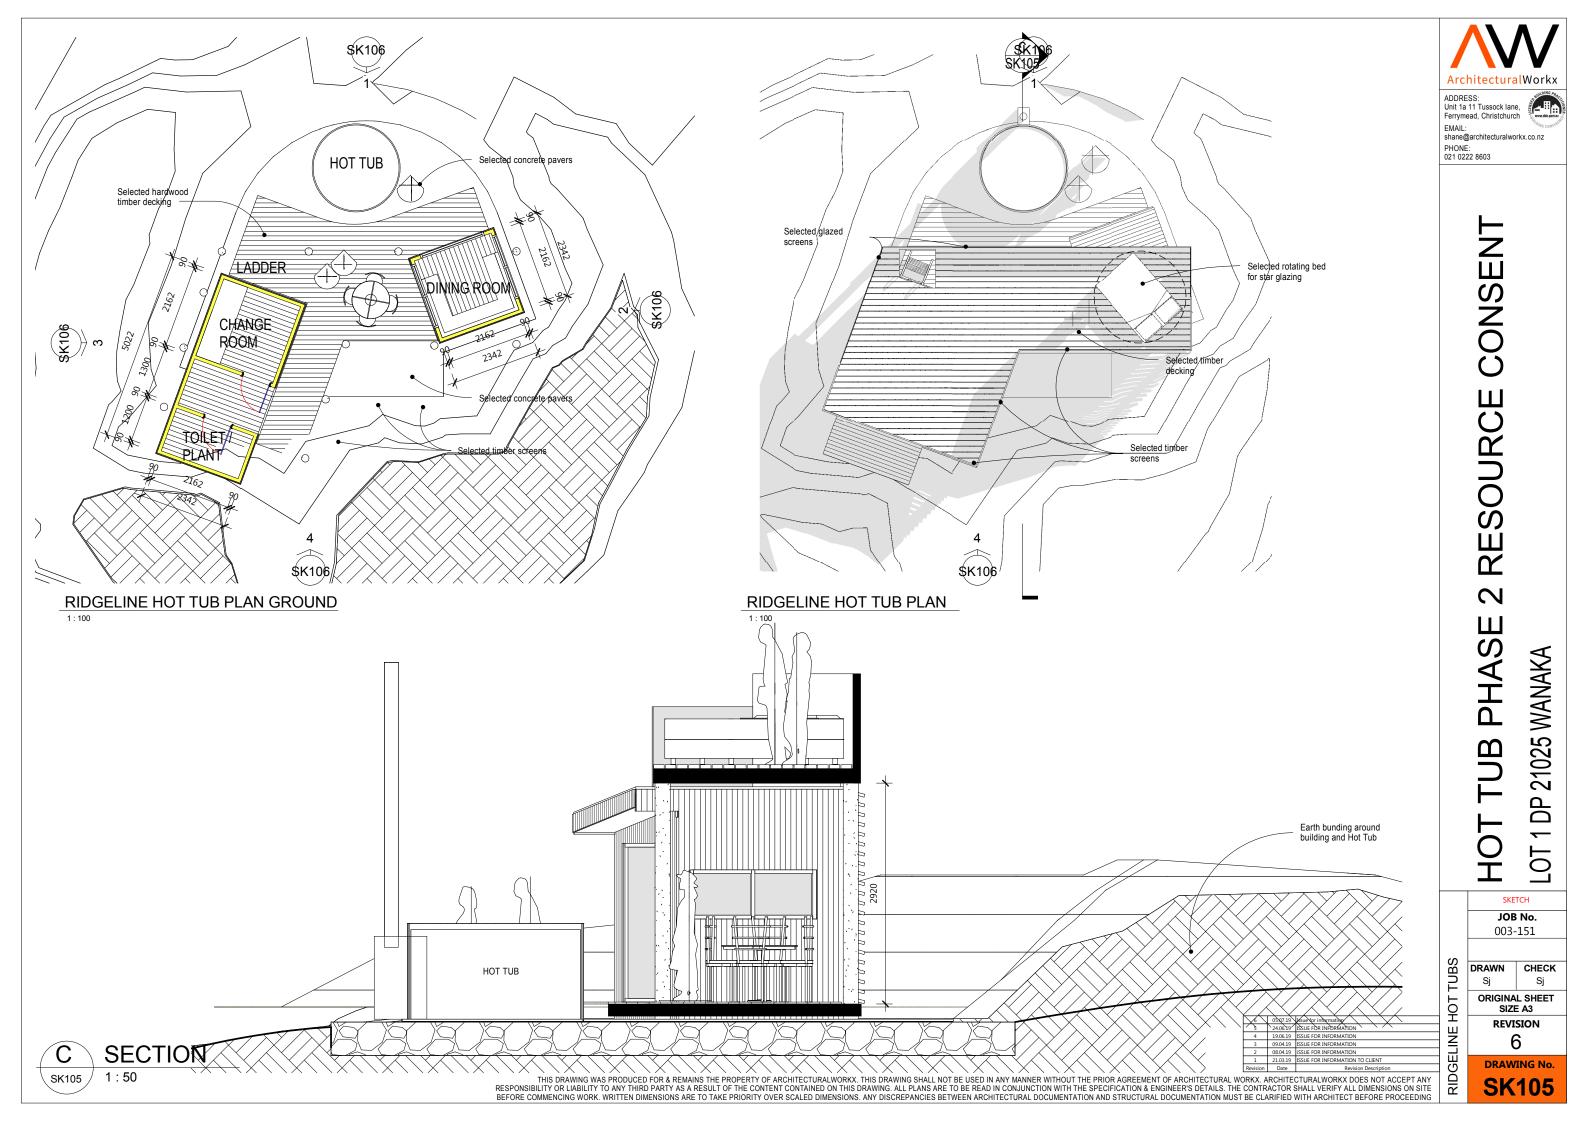

1:100



1 : 100





Earth bunding to level with timber decking

> **"UB PHASE** HOT Allow to bund up to timber deck. Use material from excavation Existing Ground level shown Dashed JOB No. 003-151 DRAWN CHECK HEADLAND FACILITY Sj ORIGINAL SHEET SIZE A3 REVISION 19.06.19 ISSUE FOR INFORMATIO 2 09.04.19 ISSUE FOR INFORMATION 1 08.04.19 iSSUE FOR INFORMATION **DRAWING No.** Revision Date Revision **SK107**



**2 RESOURCE CONSENT** 

LOT 1 DP 21025 WANAKA

SKETCH

5

Sj





THIS DRAWING WAS PRODUCED FOR & REMAINS THE PROPERTY OF ARCHITECTURALWORKX. THIS DRAWING SHALL NOT BE USED IN ANY MANNER WITHOUT THE PRIOR AGREEMENT OF ARCHITECTURAL WORKX. ARCHITECTURALWORKX DOES NOT ACCEPT ANY RESPONSIBILITY OR LIABILITY TO ANY THIRD PARTY AS A RESULT OF THE CONTENT CONTAINED ON THIS DRAWING. ALL