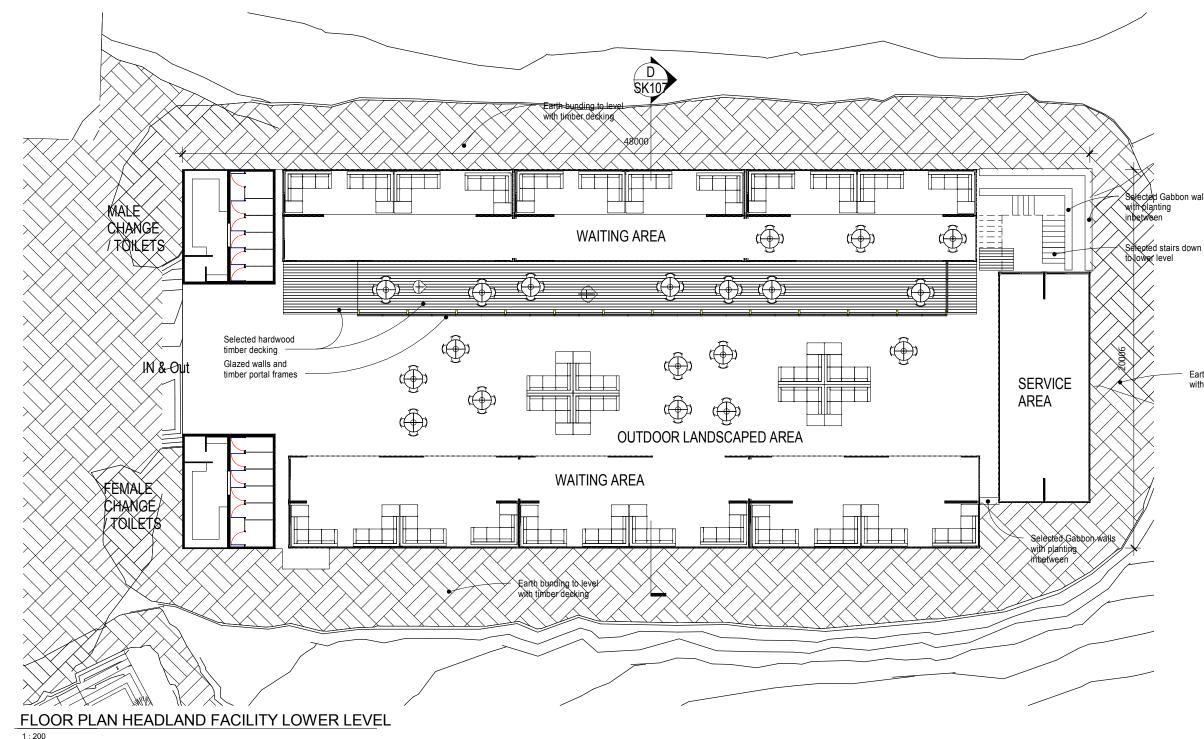

1:100

1 : 100

Earth bunding to level with timber decking

> **"UB PHASE** HOT Allow to bund up to timber deck. Use material from excavation Existing Ground level shown Dashed JOB No. 003-151 DRAWN CHECK HEADLAND FACILITY Sj ORIGINAL SHEET SIZE A3 REVISION 19.06.19 ISSUE FOR INFORMATIO 2 09.04.19 ISSUE FOR INFORMATION 1 08.04.19 iSSUE FOR INFORMATION **DRAWING No.** Revision Date Revision **SK107**

Selected Gabbon walls with clanting inbetween

Earth bunding to level with timber decking

| <                                                     |          |          |                       |  |
|-------------------------------------------------------|----------|----------|-----------------------|--|
|                                                       |          |          |                       |  |
|                                                       |          |          |                       |  |
| <u>(</u>                                              |          |          |                       |  |
|                                                       |          |          |                       |  |
|                                                       |          |          |                       |  |
|                                                       |          |          |                       |  |
| 4                                                     |          |          |                       |  |
|                                                       | 5        | 05.07.19 | Issue for information |  |
|                                                       | 4        | 24.06.19 | ISSUE FOR INFORMATION |  |
|                                                       | 3        | 19.06.19 | ISSUE FOR INFORMATION |  |
|                                                       | 2        | 09.04.19 | ISSUE FOR INFORMATION |  |
|                                                       | 1        | 08.04.19 | ISSUE FOR INFORMATION |  |
|                                                       | Revision | Date     | Revision Description  |  |
| ECTURAL WORKX. ARCHITECTURALWORKX DOES NOT ACCEPT ANY |          |          |                       |  |