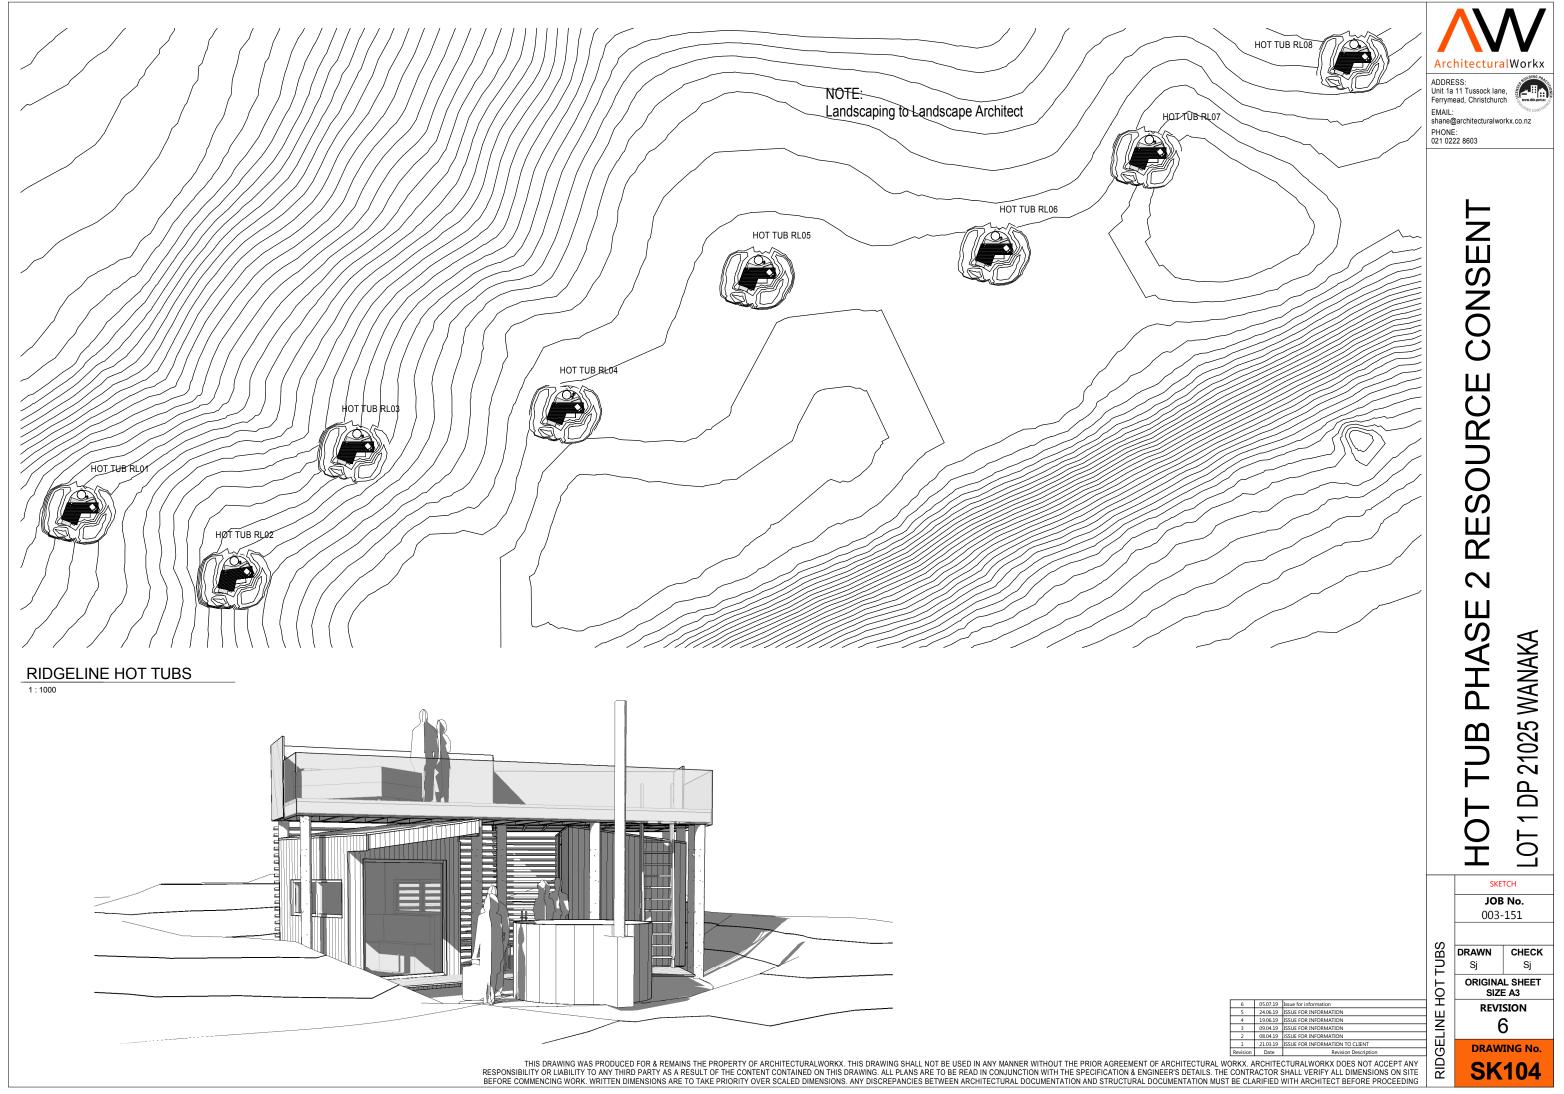

Selected Gabbon walls with clanting inbetween

Earth bunding to level with timber decking

| <                                                     |          |          |                       |  |
|-------------------------------------------------------|----------|----------|-----------------------|--|
|                                                       |          |          |                       |  |
|                                                       |          |          |                       |  |
| <u>(</u>                                              |          |          |                       |  |
|                                                       |          |          |                       |  |
|                                                       |          |          |                       |  |
|                                                       |          |          |                       |  |
| 4                                                     |          |          |                       |  |
|                                                       | 5        | 05.07.19 | Issue for information |  |
|                                                       | 4        | 24.06.19 | ISSUE FOR INFORMATION |  |
|                                                       | 3        | 19.06.19 | ISSUE FOR INFORMATION |  |
|                                                       | 2        | 09.04.19 | ISSUE FOR INFORMATION |  |
|                                                       | 1        | 08.04.19 | ISSUE FOR INFORMATION |  |
|                                                       | Revision | Date     | Revision Description  |  |
| ECTURAL WORKX. ARCHITECTURALWORKX DOES NOT ACCEPT ANY |          |          |                       |  |

ADDRESS: Unit 1a 11 Tussock lane, Ferrymead, Christchurch EMAIL: shane@architecturalworkx.co.nz PHONE: 021 0222 8603

ArchitecturalWorkx