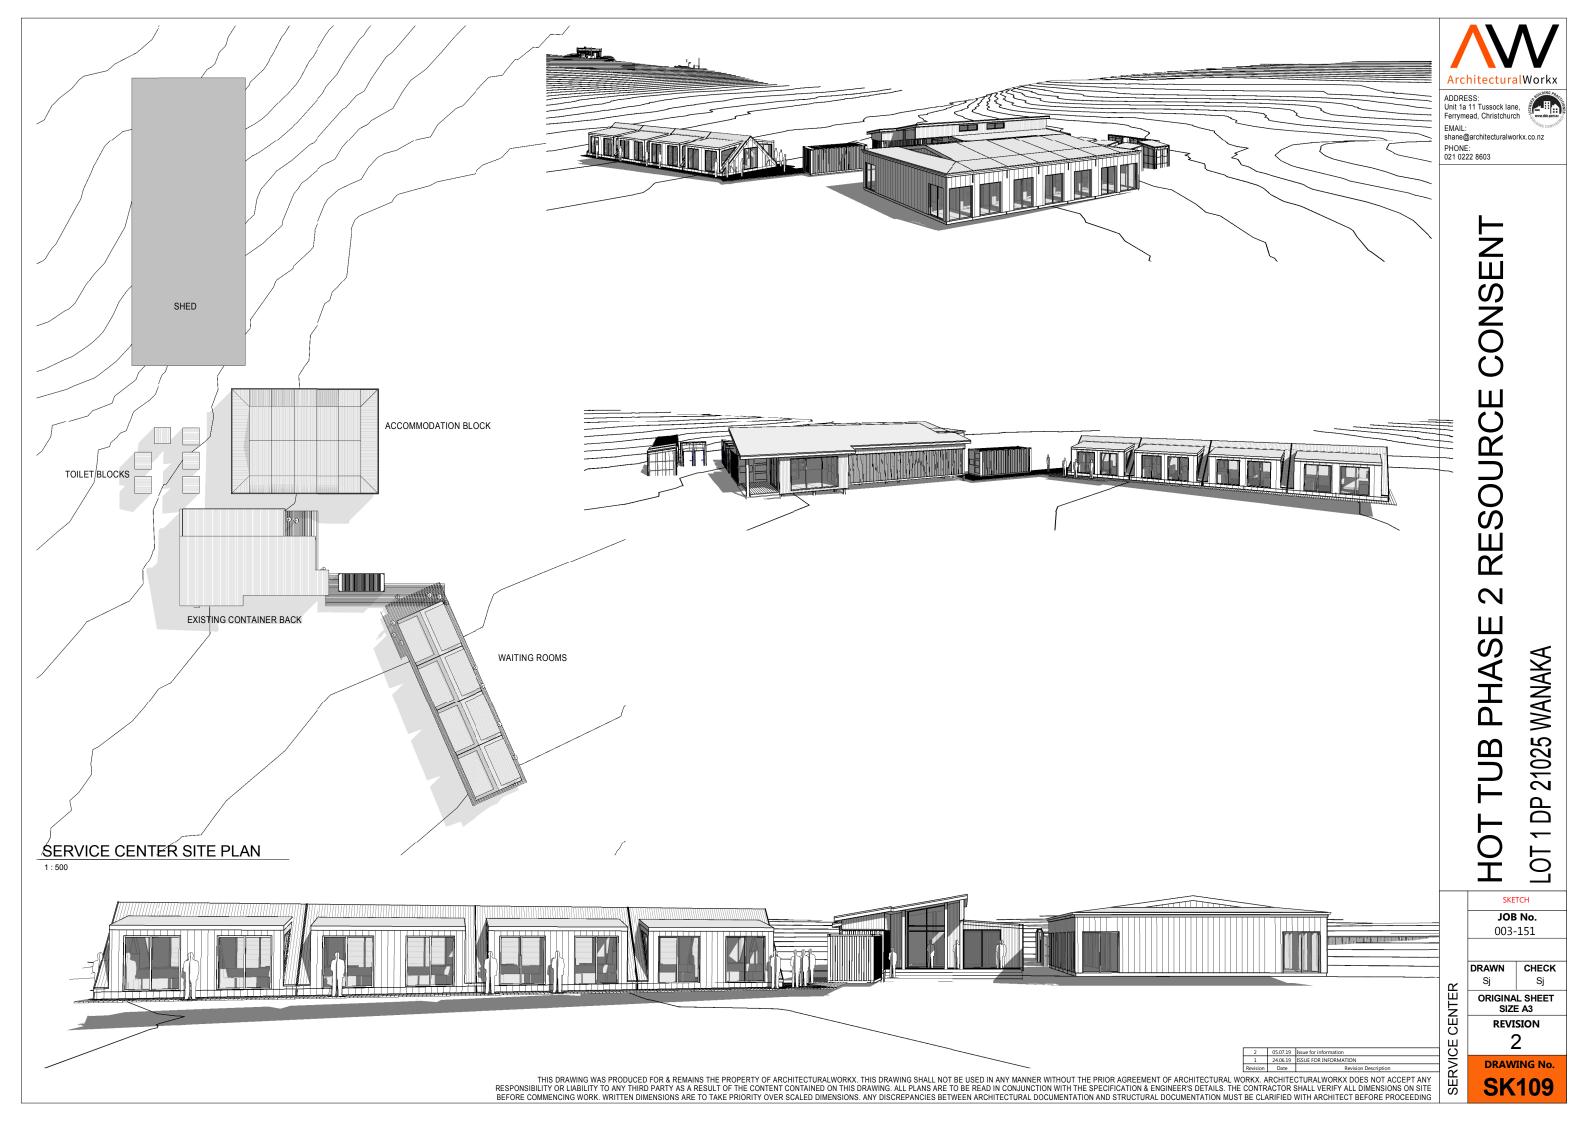

**2 RESOURCE CONSENT** 

LOT 1 DP 21025 WANAKA

SKETCH

5

Sj

THIS DRAWING WAS PRODUCED FOR & REMAINS THE PROPERTY OF ARCHITECTURALWORKX. THIS DRAWING SHALL NOT BE USED IN ANY MANNER WITHOUT THE PRIOR AGREEMENT OF ARCHITECTURAL WORKX. ARCHITECTURALWORKX DOES NOT ACCEPT ANY RESPONSIBILITY OR LIABILITY TO ANY THIRD PARTY AS A RESULT OF THE CONTENT CONTAINED ON THIS DRAWING. ALL PLANS ARE TO BE READ IN CONJUNCTION WITH THE SPECIFICATION & ENGINEER'S DETAILS. THE CONTRACTOR SHALL VERIFY ALL DIMENSIONS ON SITE BEFORE COMMENCING WORK. WRITTEN DIMENSIONS ARE TO TAKE PRIORITY OVER SCALED DIMENSIONS. ANY DISCREPANCIES BETWEEN ARCHITECTURAL DOCUMENTATION AND STRUCTURAL DOCUMENTATION MUST BE CLARIFIED WITH ARCHITECT BEFORE PROCEEDING

ADDRESS: Unit 1a 11 Tussock lane, Ferrymead, Christchurch EMAIL: shane@architecturalworkx.co.nz PHONE: 021 0222 8603

ArchitecturalWorkx