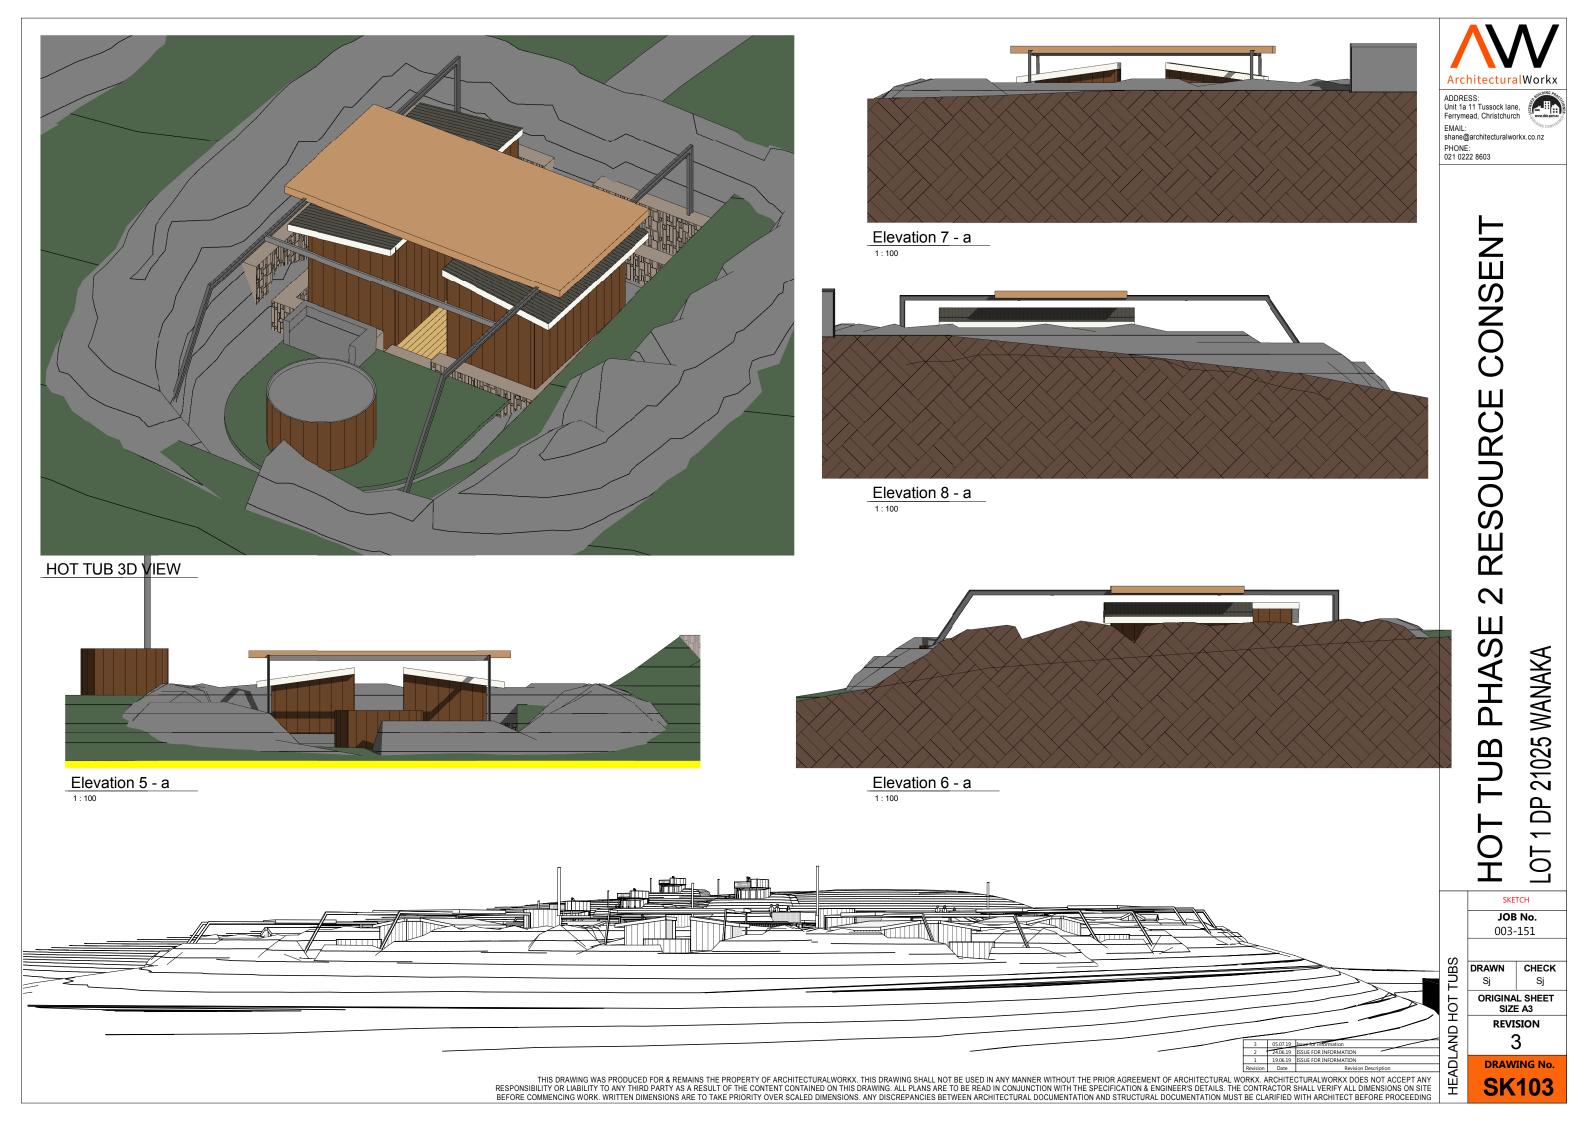

1:100

1 : 100

Earth bunding to level with timber decking

> **"UB PHASE** HOT Allow to bund up to timber deck. Use material from excavation Existing Ground level shown Dashed JOB No. 003-151 DRAWN CHECK HEADLAND FACILITY Sj ORIGINAL SHEET SIZE A3 REVISION 19.06.19 ISSUE FOR INFORMATIO 2 09.04.19 ISSUE FOR INFORMATION 1 08.04.19 iSSUE FOR INFORMATION **DRAWING No.** Revision Date Revision **SK107**

**2 RESOURCE CONSENT** 

LOT 1 DP 21025 WANAKA

SKETCH

5

Sj

THIS DRAWING WAS PRODUCED FOR & REMAINS THE PROPERTY OF ARCHITECTURALWORKX. THIS DRAWING SHALL NOT BE USED IN ANY MANNER WITHOUT THE PRIOR AGREEMENT OF ARCHITECTURAL WORKX. ARCHITECTURALWORKX DOES NOT ACCEPT ANY RESPONSIBILITY OR LIABILITY TO ANY THIRD PARTY AS A RESULT OF THE CONTENT CONTAINED ON THIS DRAWING. ALL PLANS ARE TO BE READ IN CONJUNCTION WITH THE SPECIFICATION & ENGINEER'S DETAILS. THE CONTRACTOR SHALL VERIFY ALL DIMENSIONS ON SITE BEFORE COMMENCING WORK. WRITTEN DIMENSIONS ARE TO TAKE PRIORITY OVER SCALED DIMENSIONS. ANY DISCREPANCIES BETWEEN ARCHITECTURAL DOCUMENTATION AND STRUCTURAL DOCUMENTATION MUST BE CLARIFIED WITH ARCHITECT BEFORE PROCEEDING