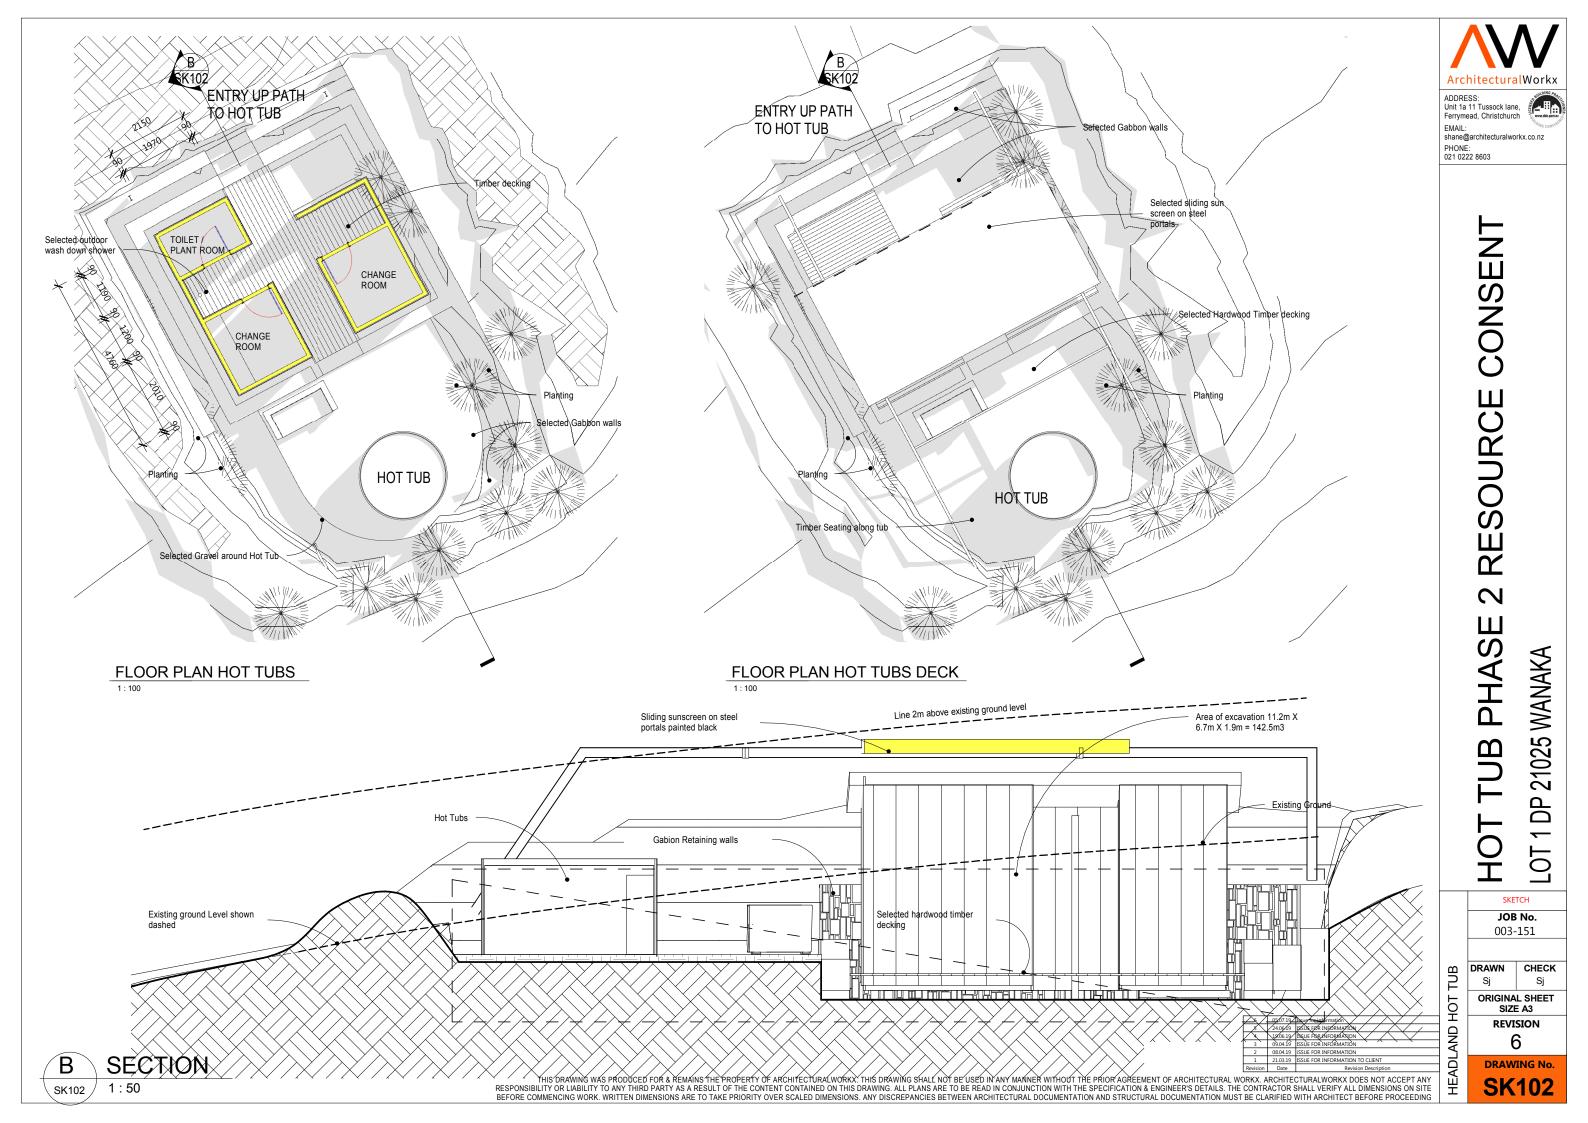

1:100

1 : 100

Earth bunding to level with timber decking

> **"UB PHASE** HOT Allow to bund up to timber deck. Use material from excavation Existing Ground level shown Dashed JOB No. 003-151 DRAWN CHECK HEADLAND FACILITY Sj ORIGINAL SHEET SIZE A3 REVISION 19.06.19 ISSUE FOR INFORMATIO 2 09.04.19 ISSUE FOR INFORMATION 1 08.04.19 iSSUE FOR INFORMATION **DRAWING No.** Revision Date Revision **SK107**

Selected Gabbon walls with clanting inbetween

Earth bunding to level with timber decking

| <                                                     |          |          |                       |  |
|-------------------------------------------------------|----------|----------|-----------------------|--|
|                                                       |          |          |                       |  |
|                                                       |          |          |                       |  |
| <u>(</u>                                              |          |          |                       |  |
|                                                       |          |          |                       |  |
|                                                       |          |          |                       |  |
|                                                       |          |          |                       |  |
| 4                                                     |          |          |                       |  |
|                                                       | 5        | 05.07.19 | Issue for information |  |
|                                                       | 4        | 24.06.19 | ISSUE FOR INFORMATION |  |
|                                                       | 3        | 19.06.19 | ISSUE FOR INFORMATION |  |
|                                                       | 2        | 09.04.19 | ISSUE FOR INFORMATION |  |
|                                                       | 1        | 08.04.19 | ISSUE FOR INFORMATION |  |
|                                                       | Revision | Date     | Revision Description  |  |
| ECTURAL WORKX. ARCHITECTURALWORKX DOES NOT ACCEPT ANY |          |          |                       |  |