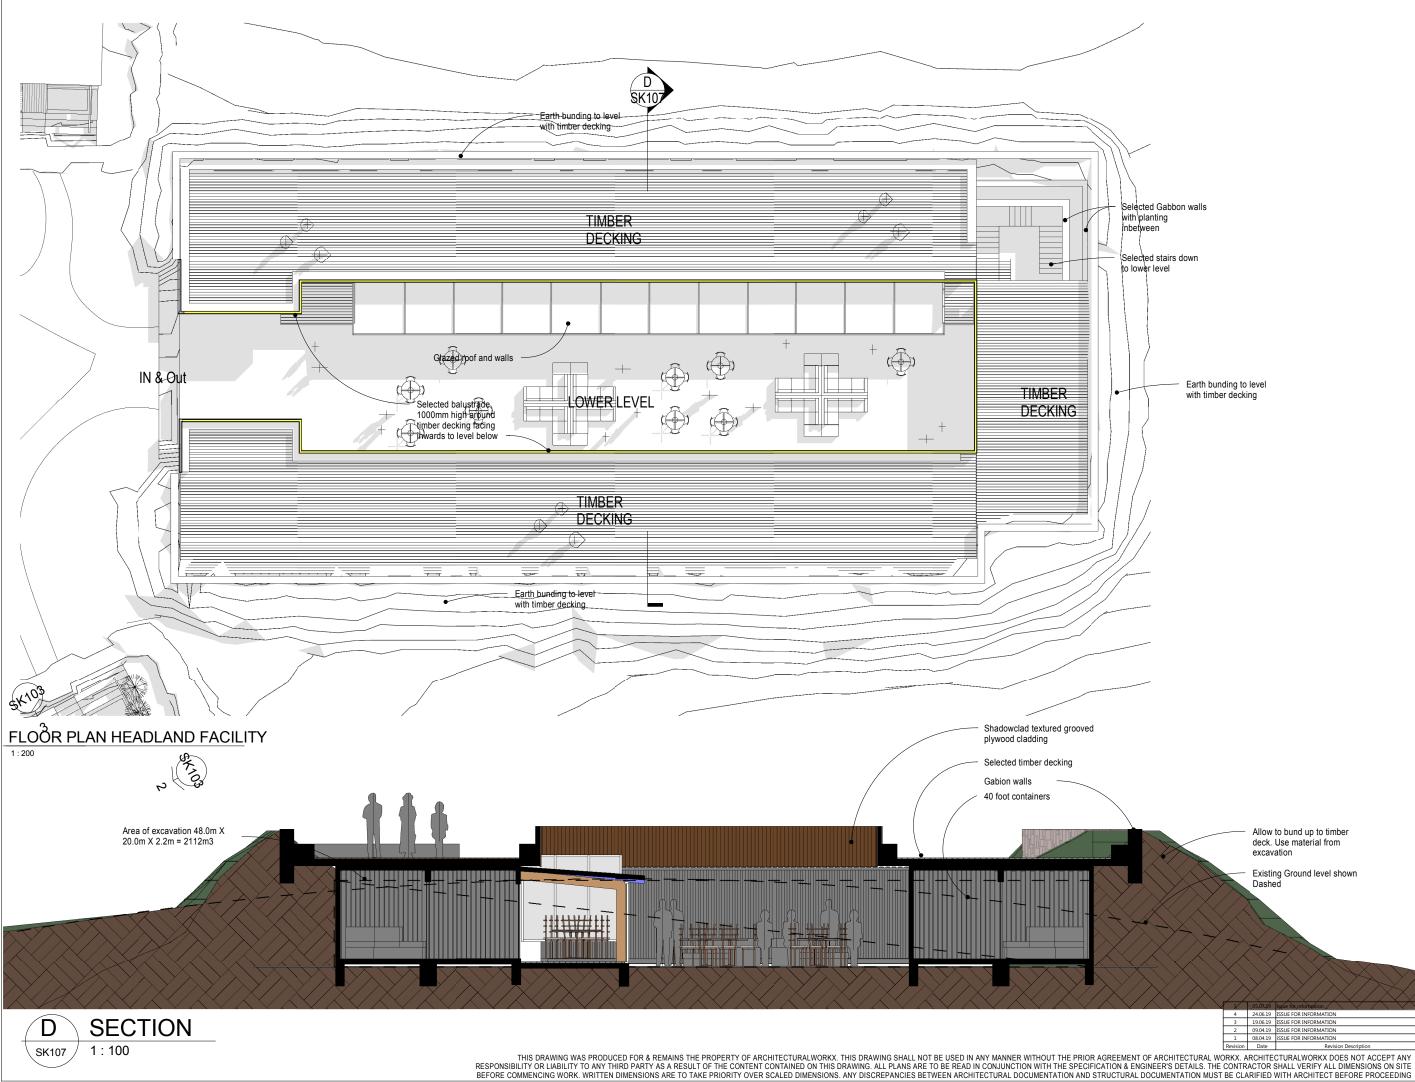

Selected Gabbon walls with clanting inbetween

Earth bunding to level with timber decking

| <                                                     |          |          |                       |  |
|-------------------------------------------------------|----------|----------|-----------------------|--|
|                                                       |          |          |                       |  |
|                                                       |          |          |                       |  |
| <u>(</u>                                              |          |          |                       |  |
|                                                       |          |          |                       |  |
|                                                       |          |          |                       |  |
|                                                       |          |          |                       |  |
| 4                                                     |          |          |                       |  |
|                                                       | 5        | 05.07.19 | Issue for information |  |
|                                                       | 4        | 24.06.19 | ISSUE FOR INFORMATION |  |
|                                                       | 3        | 19.06.19 | ISSUE FOR INFORMATION |  |
|                                                       | 2        | 09.04.19 | ISSUE FOR INFORMATION |  |
|                                                       | 1        | 08.04.19 | ISSUE FOR INFORMATION |  |
|                                                       | Revision | Date     | Revision Description  |  |
| ECTURAL WORKX. ARCHITECTURALWORKX DOES NOT ACCEPT ANY |          |          |                       |  |

## **2 RESOURCE CONSENT "UB PHASE** 1 DP 21025 WANAKA HOT LOT SKETCH JOB No. 003-151 DRAWN CHECK HEADLAND FACILITY Sj Sj ORIGINAL SHEET SIZE A3 REVISION 5 **DRAWING No. SK108**

|                                                                                                               | 2        | 05.07.19 | Issue for information |  |  |
|---------------------------------------------------------------------------------------------------------------|----------|----------|-----------------------|--|--|
|                                                                                                               | 1        | 24.06.19 | ISSUE FOR INFORMATION |  |  |
|                                                                                                               | Revision | Date     | Revision Description  |  |  |
| URAL WORKX. ARCHITECTURALWORKX DOES NOT ACCEPT ANY<br>ILS. THE CONTRACTOR SHALL VERIFY ALL DIMENSIONS ON SITE |          |          |                       |  |  |
|                                                                                                               |          |          |                       |  |  |