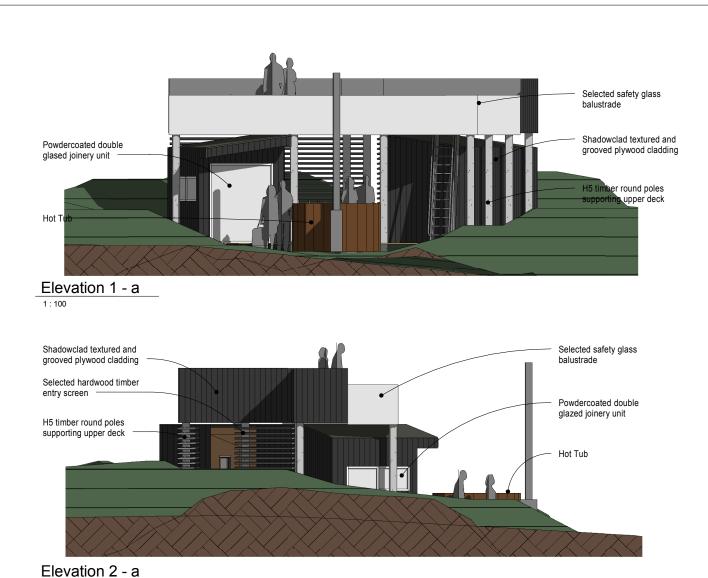

1:100

1 : 100

Earth bunding to level with timber decking

> **"UB PHASE** HOT Allow to bund up to timber deck. Use material from excavation Existing Ground level shown Dashed JOB No. 003-151 DRAWN CHECK HEADLAND FACILITY Sj ORIGINAL SHEET SIZE A3 REVISION 19.06.19 ISSUE FOR INFORMATIO 2 09.04.19 ISSUE FOR INFORMATION 1 08.04.19 iSSUE FOR INFORMATION **DRAWING No.** Revision Date Revision **SK107**

**2 RESOURCE CONSENT** 

LOT 1 DP 21025 WANAKA

SKETCH

5

Sj

THIS DRAWING WAS PRODUCED FOR & REMAINS THE PROPERTY OF ARCHITECTURALWORKX. THIS DRAWING SHALL NOT BE USED IN ANY MANNER WITHOUT THE PRIOR AGREEMENT OF ARCHITECTURAL WORKX. ARCHITECTURALWORKX DOES NOT ACCEPT ANY RESPONSIBILITY OR LIABILITY TO ANY THIRD PARTY AS A RESULT OF THE CONTENT CONTAINED ON THIS DRAWING. ALL PLANS ARE TO BE READ IN CONJUNCTION WITH THE SPECIFICATION & ENGINEER'S DETAILS. THE CONTRACTOR SHALL VERIFY ALL DIMENSIONS ON SITE BEFORE COMMENCING WORK. WRITTEN DIMENSIONS ARE TO TAKE PRIORITY OVER SCALED DIMENSIONS. ANY DISCREPANCIES BETWEEN ARCHITECTURAL DOCUMENTATION AND STRUCTURAL DOCUMENTATION MUST BE CLARIFIED WITH ARCHITECT BEFORE PROCEEDING