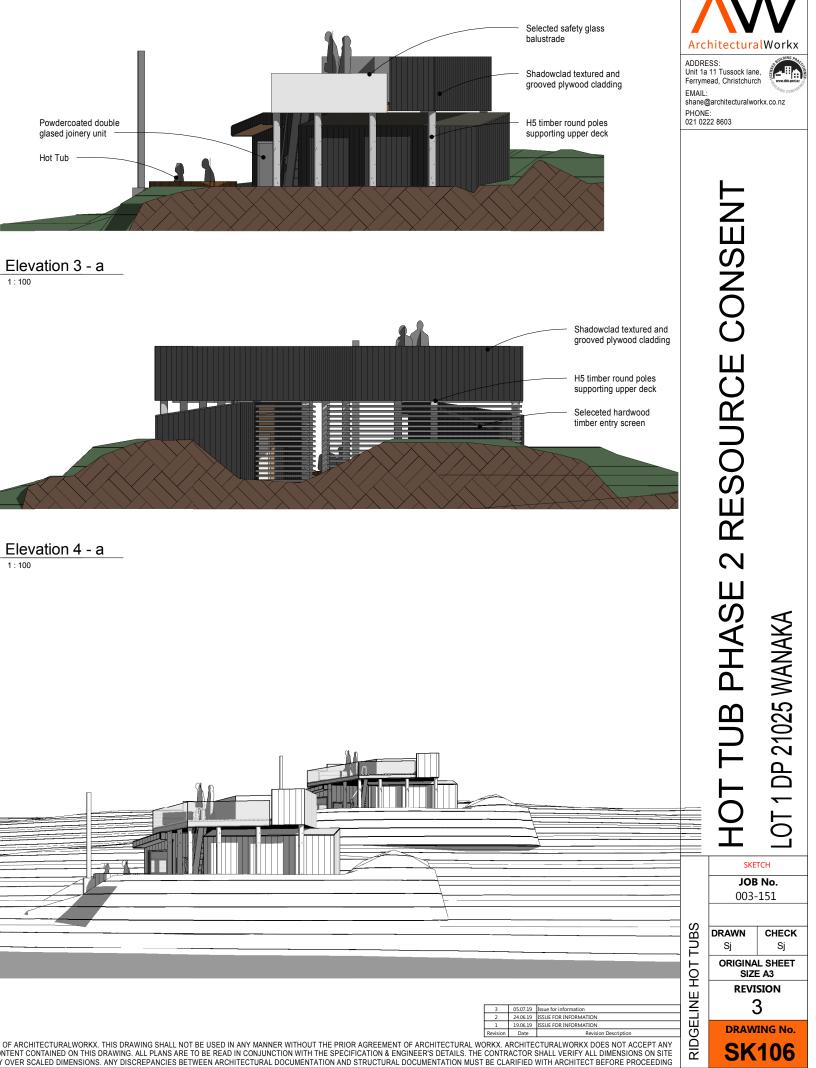

1:100

1 : 100

Earth bunding to level with timber decking

> **"UB PHASE** HOT Allow to bund up to timber deck. Use material from excavation Existing Ground level shown Dashed JOB No. 003-151 DRAWN CHECK HEADLAND FACILITY Sj ORIGINAL SHEET SIZE A3 REVISION 19.06.19 ISSUE FOR INFORMATIO 2 09.04.19 ISSUE FOR INFORMATION 1 08.04.19 iSSUE FOR INFORMATION **DRAWING No.** Revision Date Revision **SK107**

**2 RESOURCE CONSENT** 

LOT 1 DP 21025 WANAKA

SKETCH

5

Sj

THIS DRAWING WAS PRODUCED FOR & REMAINS THE PROPERTY OF ARCHITECTURALWORKX. THIS DRAWING SHALL NOT BE USED IN ANY MANNER WITHOUT THE PRIOR AGREEMENT OF ARCHITECTURAL WORKX. ARCHITECTURALWORKX DOES NOT ACCEPT ANY RESPONSIBILITY OR LIABILITY TO ANY THIRD PARTY AS A RESULT OF THE CONTENT CONTAINED ON THIS DRAWING. ALL PLANS ARE TO BE READ IN CONJUNCTION WITH THE SPECIFICATION & ENGINEER'S DETAILS. THE CONTRACTOR SHALL VERIFY ALL DIMENSIONS ON SITE BEFORE COMMENCING WORK. WRITTEN DIMENSIONS ARE TO TAKE PRIORITY OVER SCALED DIMENSIONS. ANY DISCREPANCIES BETWEEN ARCHITECTURAL DOCUMENTATION AND STRUCTURAL DOCUMENTATION MUST BE CLARIFIED WITH ARCHITECT BEFORE PROCEEDING