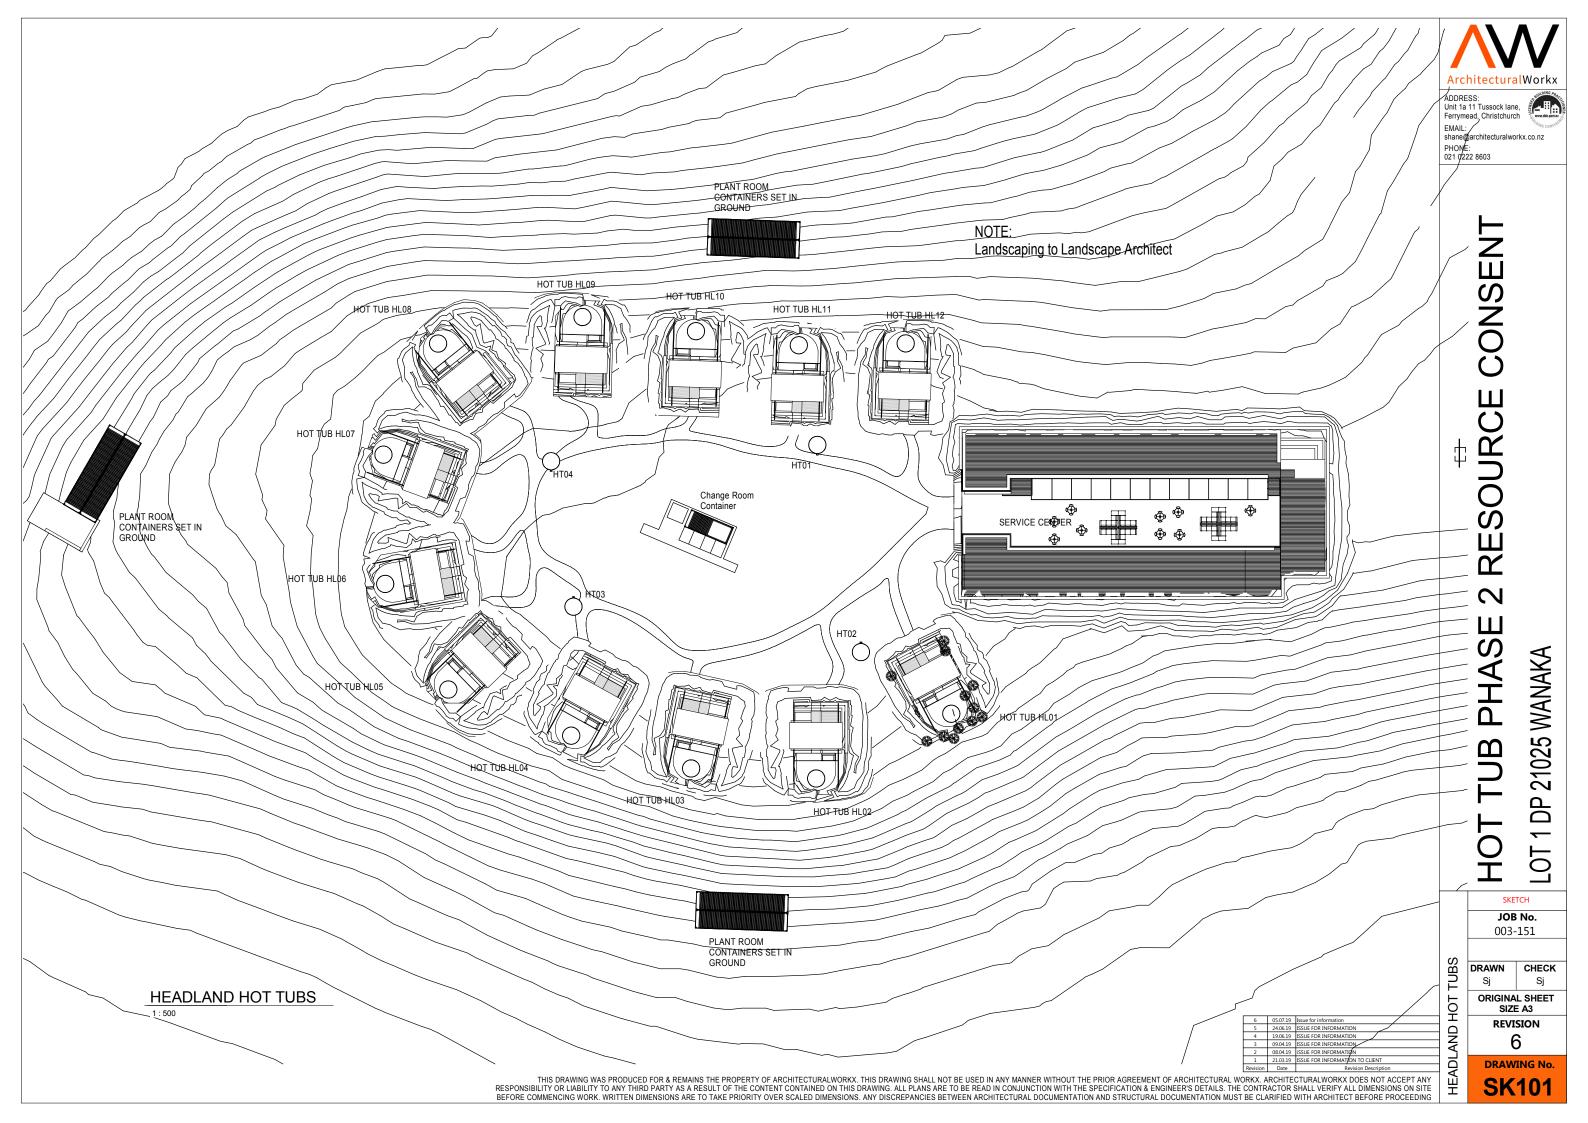

1:100



1 : 100





Earth bunding to level with timber decking

> **"UB PHASE** HOT Allow to bund up to timber deck. Use material from excavation Existing Ground level shown Dashed JOB No. 003-151 DRAWN CHECK HEADLAND FACILITY Sj ORIGINAL SHEET SIZE A3 REVISION 19.06.19 ISSUE FOR INFORMATIO 2 09.04.19 ISSUE FOR INFORMATION 1 08.04.19 iSSUE FOR INFORMATION **DRAWING No.** Revision Date Revision **SK107**



**2 RESOURCE CONSENT** 

LOT 1 DP 21025 WANAKA

SKETCH

5

Sj





THIS DRAWING WAS PRODUCED FOR & REMAINS THE PROPERTY OF ARCHITECTURALWORKX. THIS DRAWING SHALL NOT BE USED IN ANY MANNER WITHOUT THE PRIOR AGREEMENT OF ARCHITECTURAL WORKX. ARCHITECTURALWORKX DOES NOT ACCEPT ANY RESPONSIBILITY OR LIABILITY TO ANY THIRD PARTY AS A RESULT OF THE CONTENT CONTAINED ON THIS DRA