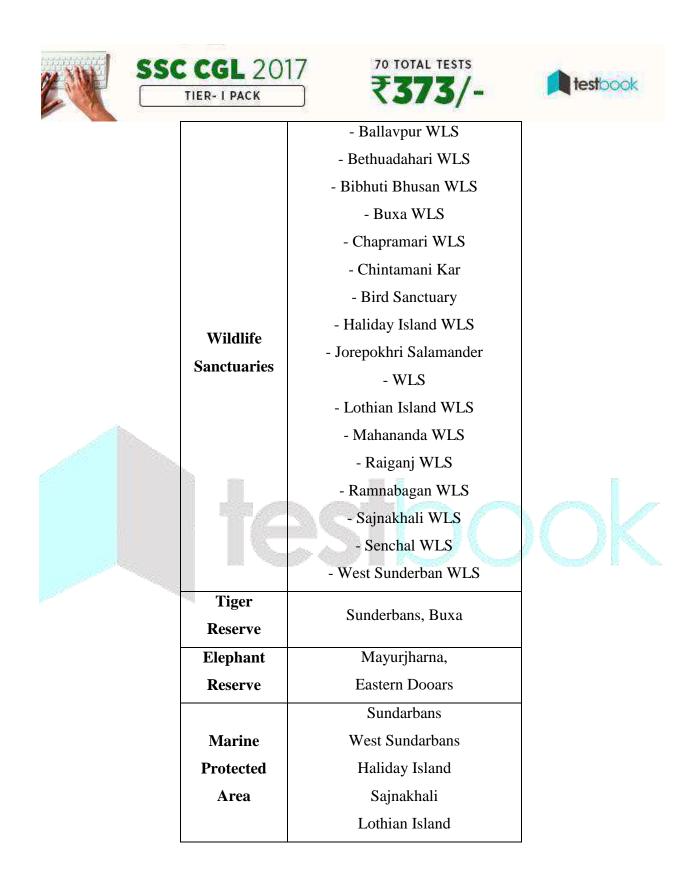

| Page

|              | Himsagar,              |
|--------------|------------------------|
|              | Fazli Mango,           |
|              | Santipore Saree,       |
|              | Baluchari Saree,       |
|              | Dhaniakhali Saree,     |
|              | Joynagarer Moa,        |
|              | Bardhman Sitabhog,     |
|              | Bardhman Mihidana      |
| State Animal | Fishing Cat            |
| State Bird   | White-breasted         |
|              | kingfisher             |
| State Tree   | Chatian                |
| State Flower | Shephali               |
| World        |                        |
| Heritage     | Sunderbans             |
| Sites        | 501 N V                |
| Ramsar Sites | East Calcutta Wetlands |
| Bird         | - Chintamoni Kar BS    |
| Sanctuaries  | - Thasrana BS          |
| Sanctuaries  | - Raiganj WLS          |
|              | - Gorumara NP          |
|              | - Buxa NP              |
| National     | - Neora Valley NP      |
| Parks        | - Singalila NP         |
|              | - Jaldapara NP         |
|              | -Sundarbans NP         |
| Biosphere    | Sunderhere             |
| Reserve      | Sunderbans             |
| 1            |                        |