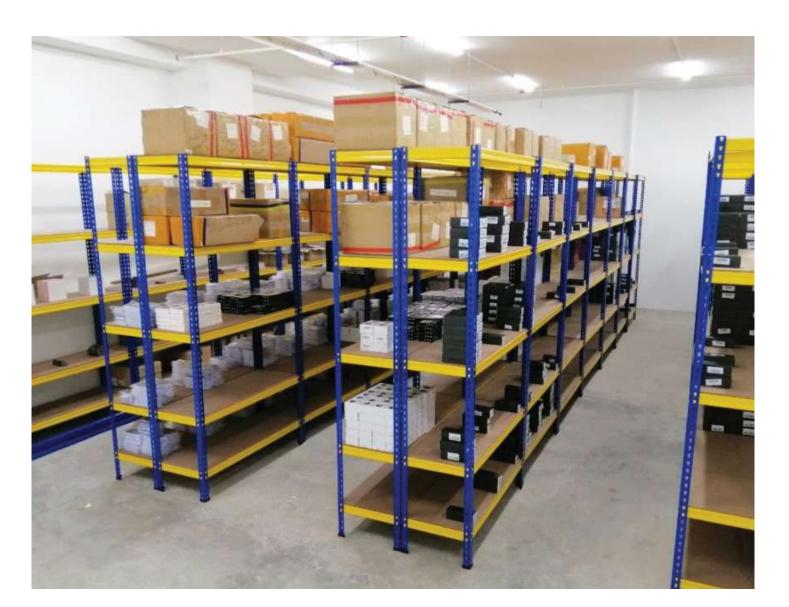

# FACILITY

Boxme Vietnam has a wide network of warehouse fulfillment in

2 biggest cities in Vietnam. Hanoi and Hochiminh City.

# FACILITY

Boxme Thailand has a network of warehouse fulfillment headquartered

in Bangkok, Thailand.

# FACILITY

Boxme Indonesia has a network of warehouse fulfillment headquartered

## FACILITY

**Boxme Malaysia** has a network of warehouse fulfillment headquartered in Selangor - on the west coast of Peninsular Malaysia.

# FACILITY

**Boxme Philippines** has a network of warehouse fulfillment headquartered in Calamba-1st class component city in the province of Laguna, Philippines.