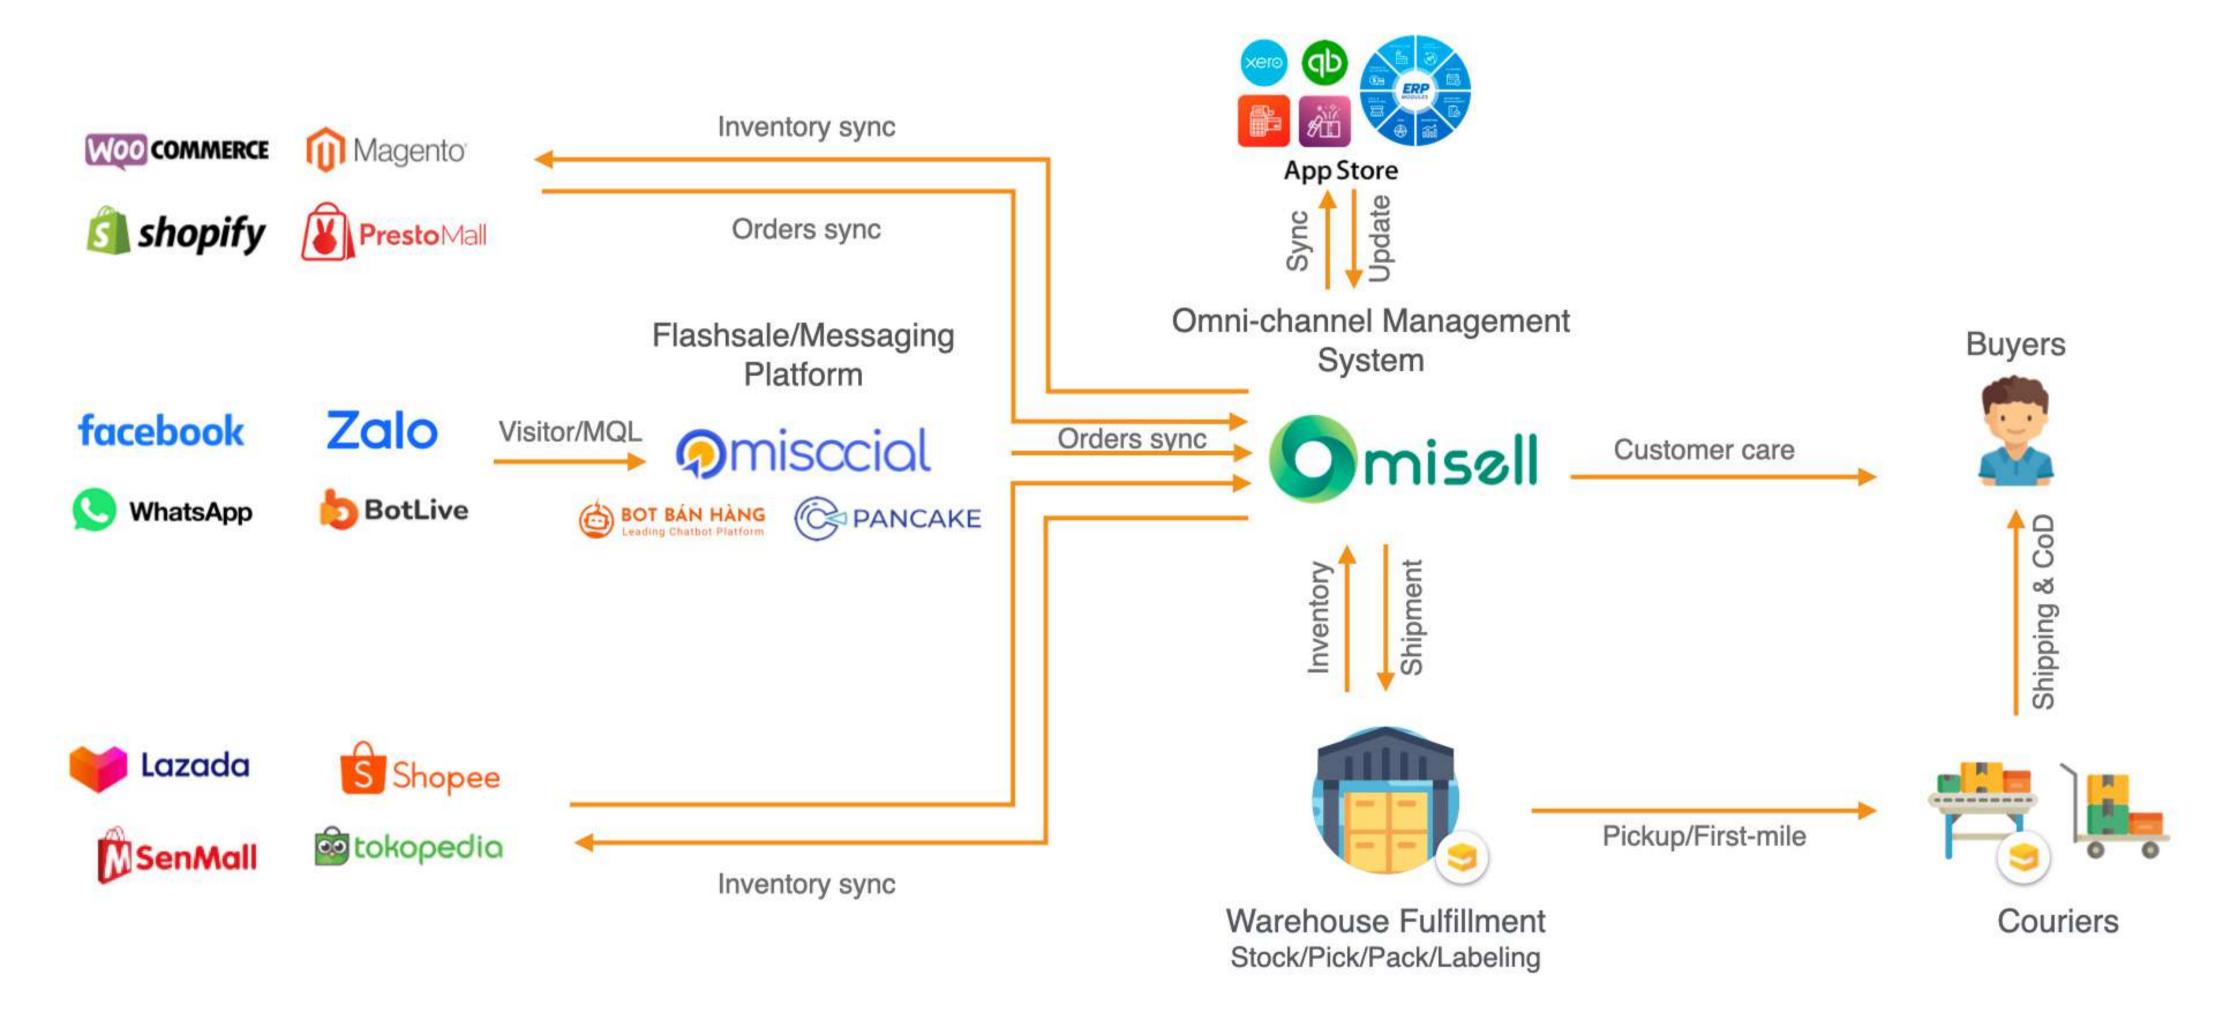

### Omni-channel Management

Simply connect multi-channel and manage all your stores with Omisell - powered by Boxme

# LOGISTICS

**Boxme** is capable of providing a full range of logistics services, order processing, and technology solutions to help e-commerce businesses efficiently pick, pack and guarantee to deliver products to their customers on time even during peak sales season.

### **SUPPORTED SALES CHANNELS**