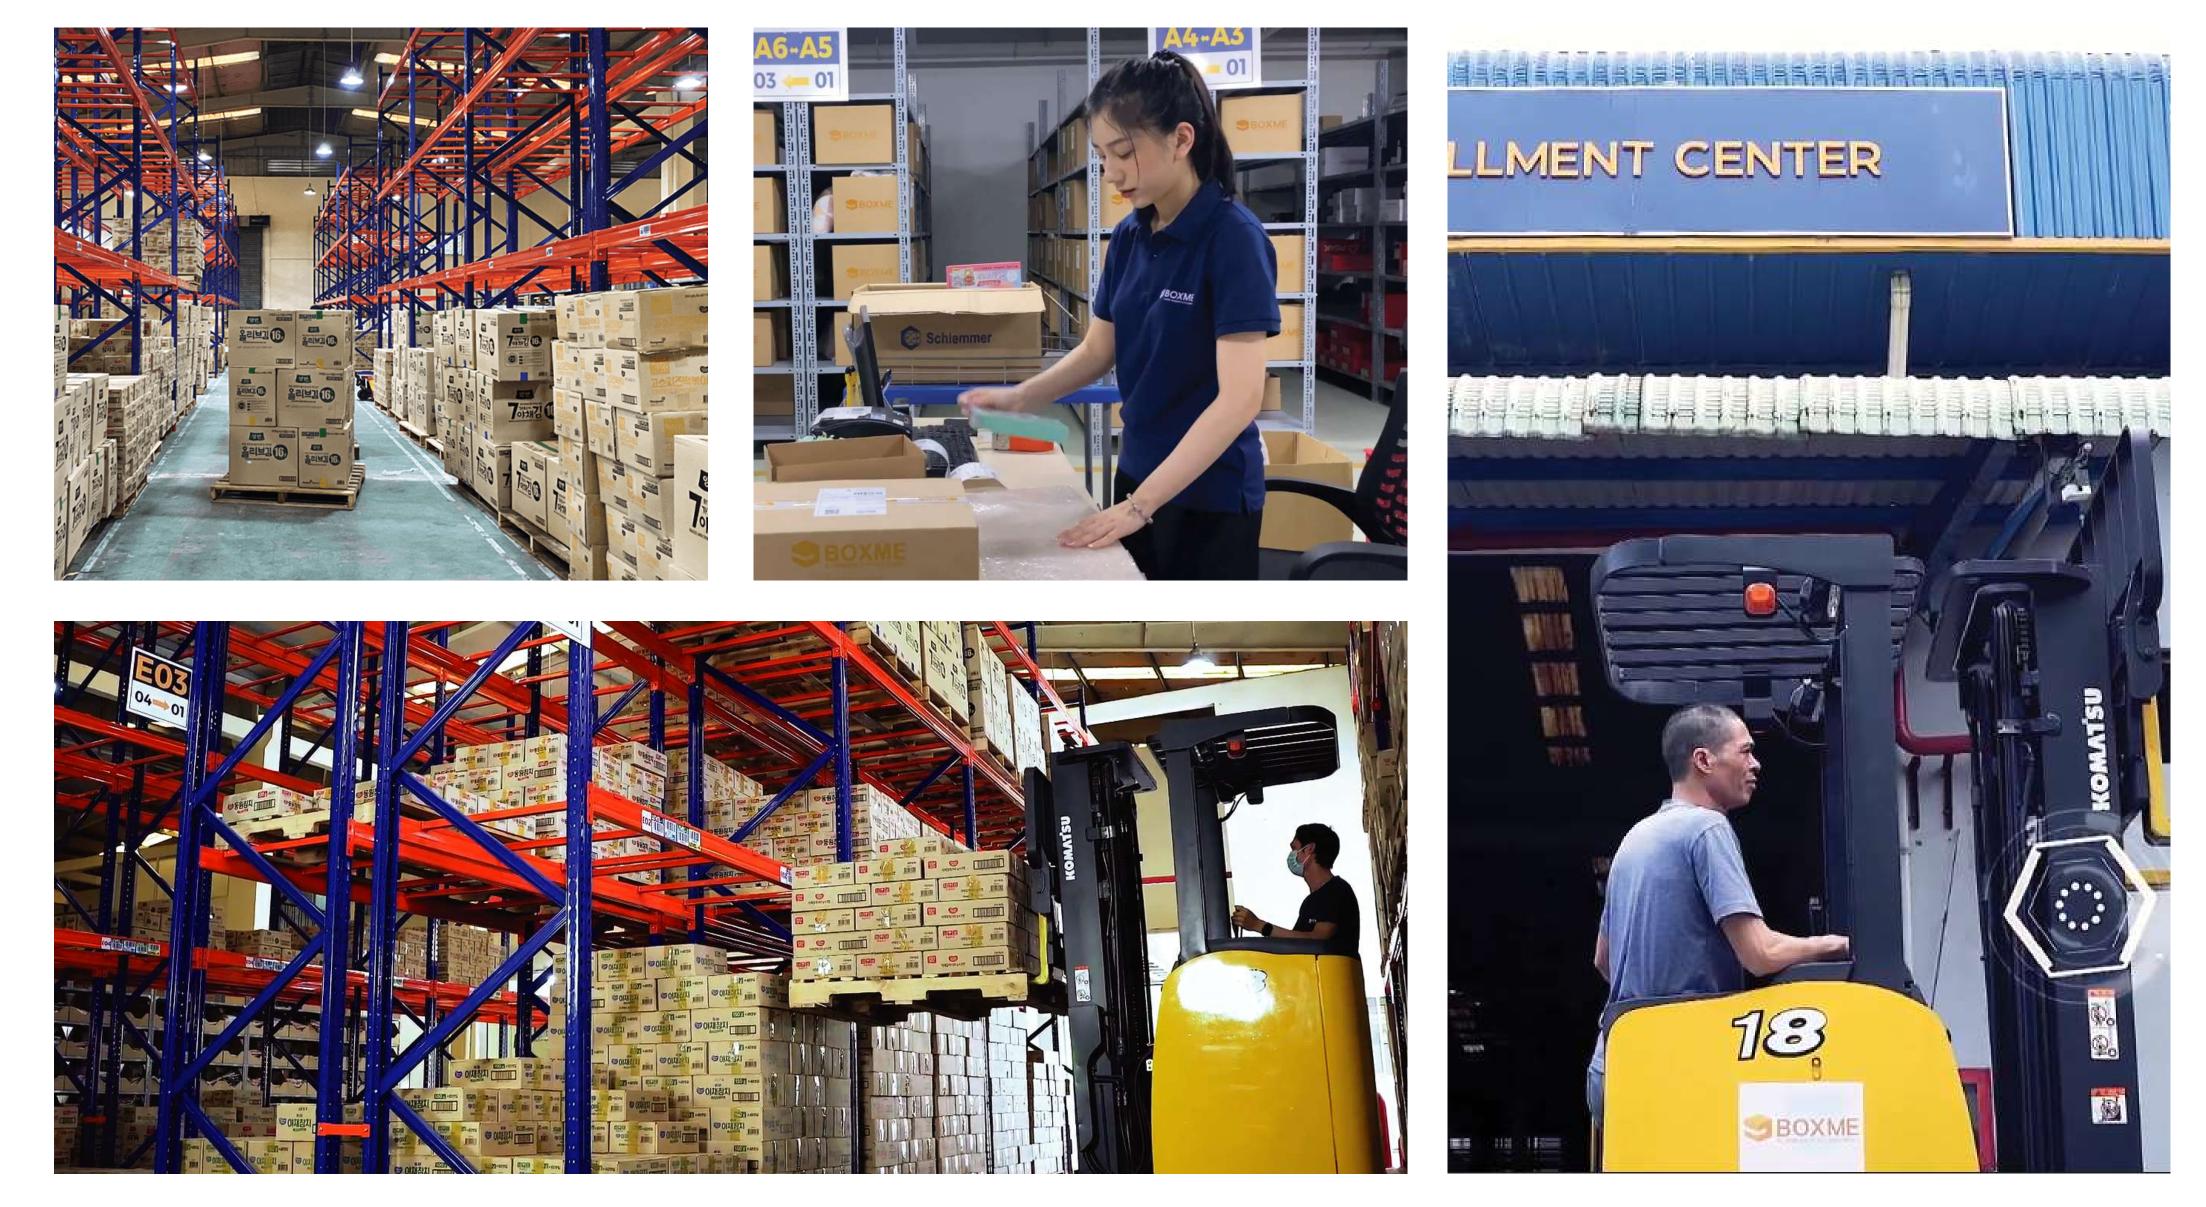

# FACILITY

Boxme Vietnam has a wide network of warehouse fulfillment in

2 biggest cities in Vietnam. Hanoi and Hochiminh City.

# LOGISTICS

**Boxme** is capable of providing a full range of logistics services, order processing, and technology solutions to help e-commerce businesses efficiently pick, pack and guarantee to deliver products to their customers on time even during peak sales season.