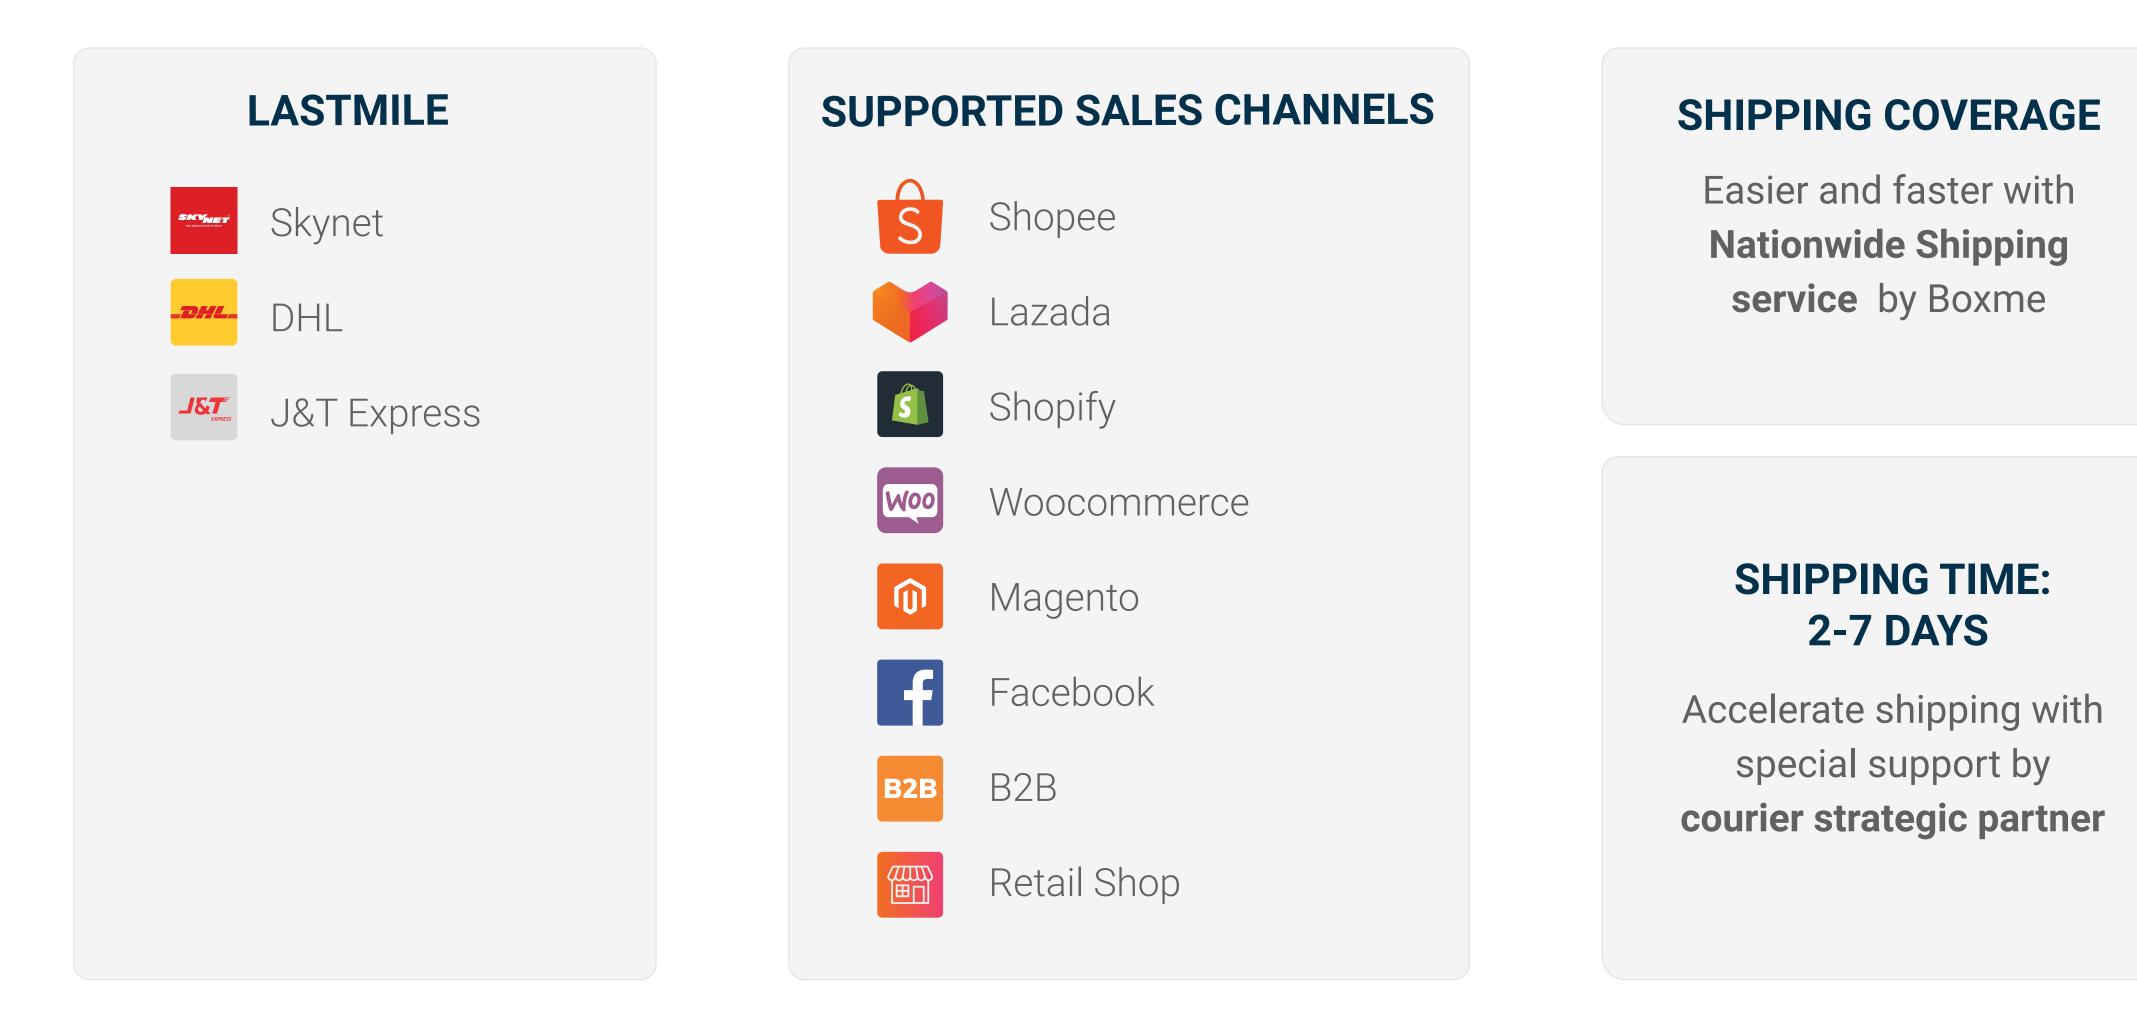

### **SUPPORTED SALES CHANNELS**

### **SHIPPING COVERAGE**

Easier and faster with **Nationwide Shipping** service by Boxme

### **SHIPPING TIME: 2-10 DAYS**

Accelerate shipping with special support by courier strategic partner