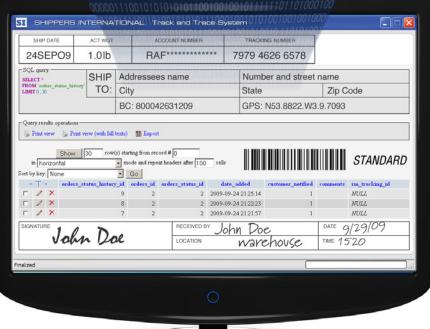

## MOBILE OCR DATA EXTRACTION COMBINED WITH ADDRESS VERIFICATION IN ONE DEVICE

### **THE SOLUTION**

Intermec and RAF Technology have teamed up to provide the industry's first advanced data extraction and address verification mobile application which improves parcel induction time, reduces manual handling and undeliverable-as-addressed (UAA) cost. By using RAF's Argosy Mobile<sup>™</sup> OCR software powered by our Smart Match<sup>™</sup> address verification directory, customers will achieve significant productivity gains, improve customer satisfaction, and increase revenue. Ensuring your parcels are accurately inducted upstream provides true end-to-end tracking and allows address errors to be immediately detected and corrected at customer hand-off.