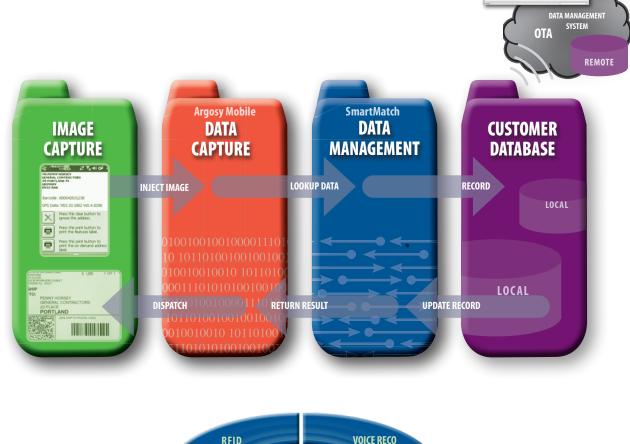

Mobile Identification and Data Capture

now integrated and harmonized.

100010101010

## MOBILE OCR DATA EXTRACTION COMBINED WITH ADDRESS VERIFICATION IN ONE DEVICE

### **THE SOLUTION**

Intermec and RAF Technology have teamed up to provide the industry's first advanced data extraction and address verification mobile application which improves parcel induction time, reduces manual handling and undeliverable-as-addressed (UAA) cost. By using RAF's Argosy Mobile<sup>™</sup> OCR software powered by our Smart Match<sup>™</sup> address verification directory, customers will achieve significant productivity gains, improve customer satisfaction, and increase revenue. Ensuring your parcels are accurately inducted upstream provides true end-to-end tracking and allows address errors to be immediately detected and corrected at customer hand-off.