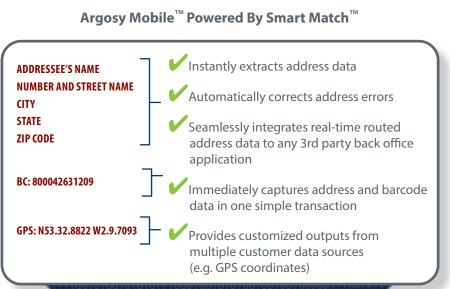

## MOBILE OCR DATA EXTRACTION COMBINED WITH ADDRESS VERIFICATION IN ONE DEVICE

### **THE SOLUTION**

Intermec and RAF Technology have teamed up to provide the industry's first advanced data extraction and address verification mobile application which improves parcel induction time, reduces manual handling and undeliverable-as-addressed (UAA) cost. By using RAF's Argosy Mobile<sup>™</sup> OCR software powered by our Smart Match<sup>™</sup> address verification directory, customers will achieve significant productivity gains, improve customer satisfaction, and increase revenue. Ensuring your parcels are accurately inducted upstream provides true end-to-end tracking and allows address errors to be immediately detected and corrected at customer hand-off.