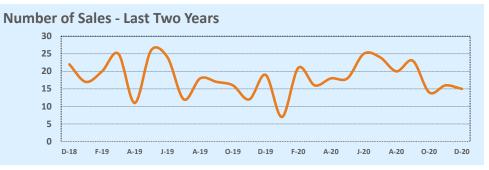

|  |
|----------------------|-----------|------------|--------|--------------|-----------|--------|--|
| ivieulan             | Dec 2020  | Dec 2019   | Change | 2020         | 2019      | Change |  |
| List Price           | \$270,000 | \$221,990  | +21.6% | \$233,500    | \$210,000 | +11.2% |  |
| List Price/SqFt      | \$156     | \$150      | +4.3%  | \$156        | \$149     | +4.7%  |  |
| Sold Price           | \$280,000 | \$224,470  | +24.7% | \$235,000    | \$210,000 | +11.9% |  |
| Sold Price/SqFt      | \$170     | \$149      | +14.2% | \$156        | \$148     | +5.8%  |  |
| Sold Price / Orig LP | 101.9%    | 99.4%      | +2.5%  | 100.2%       | 98.8%     | +1.4%  |  |
| Days on Market       | 4         | 19         | -78.9% | 8            | 17        | -52.9% |  |







#### **Residential Statistics**

| * | Independence Ti | tle |
|---|-----------------|-----|

#### December 2020

| Lietings            |              | This Month   |         | Year-to-Date  |               |        |  |
|---------------------|--------------|--------------|---------|---------------|---------------|--------|--|
| Listings            | Dec 2020     | Dec 2019     | Change  | 2020          | 2019          | Change |  |
| Single Family Sales | 48           | 32           | +50.0%  | 383           | 348           | +10.1% |  |
| Condo/TH Sales      | 46           | 21           | +119.0% | 303           | 274           | +10.6% |  |
| Total Sales         | 94           | 53           | +77.4%  | 686           | 622           | +10.3% |  |
| New Homes Only      | 11