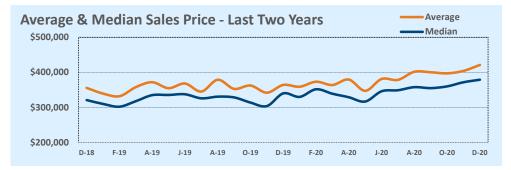

#### Median vs. Average

- These statistics contain figures for both median and average, which are both useful for different purposes. The average simply means all the numbers are added together and divided by the total number. The median, on the other hand, is simply the middle number of a list of values.
- In an odd-numbered list, the median is the middle number. In an even-numbered list, the median is the average of the two middle numbers.

Example: 1,3,6,7,9 6 is the median. (The average is 5.2)

Example: 1,3,4,6,8,9 The median is the average of 4 and 6, 4+6/2 = 5. (The average is 5.17)

• The median statistics can smooth out some of the large swings in trends often seen with averages. For example, if a few very expensive homes are sold in an otherwise middle-price-range neighborhood, the average price could go up quite a bit that month. But the median price probably won't move much at all because it's not affected by the larger numbers. This is especially true for smaller data sets where the ups and downs affect average pricing even more.

|      | Average   | & N  | ledia | n Sale | es Pri | ce - L | ast T | wo Ye | ears |      |    |
|------|-----------|------|-------|--------|--------|--------|-------|-------|------|------|----|
|      | \$500,000 |      |       |        |        |        |       |       |      |      |    |
| nge  | \$400,000 |      |       |        |        |        |       |       |      |      |    |
| 5.9% |           |      |       |        |        |        |       |       |      |      |    |
| 3.0% | \$300,000 |      |       |        |        |        |       |       |      |      |    |
| 9.4% | \$200,000 |      |       |        |        |        |       |       |      |      |    |
| 1.5% | 3200,000  |      |       |        |        |        |       |       |      |      |    |
| .7%  | \$100,000 |      |       |        |        |        |       |       |      |      |    |
| .0%  |           | D-18 | F-19  | A-19   | J-19   | A-19   | 0-19  | D-19  | F-20 | A-20 | J. |