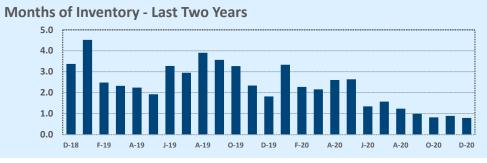

#### **Months of Inventory**

- The months of inventory statistic answers the question: "If we kept selling the current active listings at the same rate we sold them in the previous month, how many months would it be until all the listings were sold?" For example, if there are 50 properties currently for sale in a certain area and last month there were 10 sales in that area, we can say the area has 5 months of inventory (50 active listings divided by 10 sold equals 5).
- While there is no universal standard for calculating months of inventory, the most common way is to take a snapshot of the number of active listings on a certain day each month and use that as the figure for dividing. Independence Title uses the number of active listings on the 15<sup>th</sup> day of each month divided by the total sales for that month.
- The months of inventory statistic is often used to determine if the local market is a seller's or buyer's market, and though it can be helpful for this purpose, it's important to look at the recent trend over the past months to get the most accurate picture of inventory in your area. For example, four months of inventory would generally be considered a sign of a seller's market, but if the trend line shows the figure rapidly increasing over the last several months, that could be an early sign of an oversupply. Conversely, a recent, significant decrease in months of inventory for a given area may be a sign that area is becoming "hot" for sellers, even if the current figure is higher than what would normally be considered a "seller's market."

#### **Greater Austin Area**

Months of Inventory