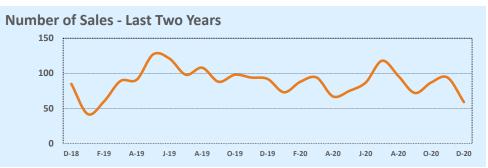

#### **Pacidontial Statistics**

| Greater Austii      | n Area          |                 |        | Kesia            | entiai Stat      | istics |  |
|---------------------|-----------------|-----------------|--------|------------------|------------------|--------|--|
| Listings            | This Month      |                 |        | Year-to-Date     |                  |        |  |
| Listings            | Dec 2020        | Dec 2019        | Change | 2020             | 2019             | Change |  |
| Single Family Sales | 3,315           | 3,045           | +8.9%  | 39,093           | 36,190           | +8.0%  |  |
| Condo/TH Sales      | 401             | 305             | +31.5% | 3,976            | 3,649            | +9.0%  |  |
| Total Sales         | 3,716           | 3,350           | +10.9% | 43,069           | 39,839           | +8.1%  |  |
| New Homes Only      | 416             | 439             | -5.2%  | 4,827            | 4,510            | +7.0%  |  |
| Resale Only         | 3,300           | 2,911           | +13.4% | 38,242           | 35,329           | +8.2%  |  |
| Sales Volume        | \$1,792,399,687 | \$1,346,525,801 | +33.1% | \$18,669,472,618 | \$15,473,868,639 | +20.7% |  |
| New Listings        | 2,633           | 2,173           | +21.2% | 47,762           | 48,352           | -1.2%  |  |
| Pending             | 3,303           | 2,392           | +38.1% | 45,641           | 40,404           | +13.0% |  |
| Withdrawn           | 249             | 471             | -47.1% | 3,927            | 5,529            | -29.0% |  |
| Expired             | 214             | 502             | -57.4% | 2,401            | 3,445            | -30.3% |  |