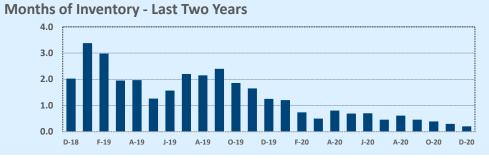

#### **Months of Inventory**

- The months of inventory statistic answers the question: "If we kept selling the current active listings at the same rate we sold them in the previous month, how many months would it be until all the listings were sold?" For example, if there are 50 properties currently for sale in a certain area and last month there were 10 sales in that area, we can say the area has 5 months of inventory (50 active listings divided by 10 sold equals 5).
- While there is no universal standard for calculating months of inventory, the most common way is to take a snapshot of the number of active listings on a certain day each month and use that as the figure for dividing. Independence Title uses the number of active listings on the 15<sup>th</sup> day of each month divided by the total sales for that month.
- The months of inventory statistic is often used to determine if the local market is a seller's or buyer's market, and though it can be helpful for this purpose, it's important to look at the recent trend over the past months to get the most accurate picture of inventory in your area. For example, four months of inventory would generally be considered a sign of a seller's market, but if the trend line shows the figure rapidly increasing over the last several months, that could be an early sign of an oversupply. Conversely, a recent, significant decrease in months of inventory for a given area may be a sign that area is becoming "hot" for sellers, even if the current figure is higher than what would normally be considered a "seller's market."

#### **Greater Austin Area**

Months of Inventory