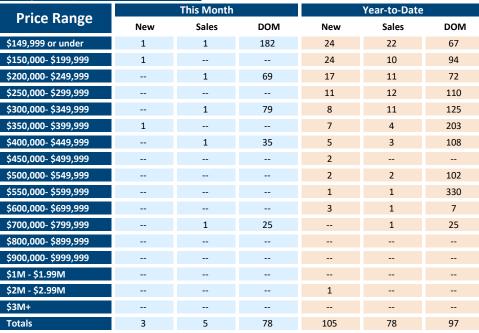

| V 1 11 12 12 12 13 13 |       |            |     |        |              |     |
|-----------------------|-------|------------|-----|--------|--------------|-----|
| Drice Bange           |       | This Month |     |        | Year-to-Date | !   |
| Price Range           | New   | Sales      | DOM | New    | Sales        | DOM |
| \$149,999 or under    | 52    | 55         | 38  | 988    | 921          | 53  |
| \$150,000- \$199,999  | 111   | 109        | 32  | 2,217  | 2,001        | 39  |
| \$200,000- \$249,999  | 311   | 419        | 27  | 6,439  | 6,343        | 36  |
| \$250,000- \$299,999  | 494   | 644        | 26  | 8,324  | 7,559        | 43  |
| \$300,000- \$349,999  | 355   | 515        | 28  | 5,974  | 5,736        | 41  |
| \$350,000- \$399,999  | 252   | 414        | 30  | 5,148  | 4,686        | 44  |
| \$400,000- \$449,999  | 183   | 314        | 34  | 3,470  | 3,385        | 42  |
| \$450,000- \$499,999  | 200   | 216        | 35  | 3,060  | 2,517        | 42  |
| \$500,000- \$549,999  | 130   | 189        | 35  | 1,911  | 1,908        | 39  |
| \$550,000- \$599,999  | 104   | 141        | 37  | 1,875  | 1,553        | 44  |
| \$600,000- \$699,999  | 131   | 224        | 33  | 2,394  | 2,056        | 46  |
| \$700,000- \$799,999  | 91    | 112        | 51  | 1,556  | 1,225        | 44  |
| \$800,000- \$899,999  | 45    | 84         | 39  | 941    | 815          | 50  |
| \$900,000- \$999,999  | 23    | 47         | 32  | 640    | 470          | 52  |
| \$1M - \$1.99M        | 118   | 173        | 65  | 2,073  | 1,498        | 67  |
| \$2M - \$2.99M        | 15    | 40         | 113 | 432    | 259          | 96  |
| \$3M+                 | 18    | 20         | 90  | 320    | 137          | 91  |
| Totals                | 2,633 | 3,716      | 34  | 47,762 | 43,069       | 43  |