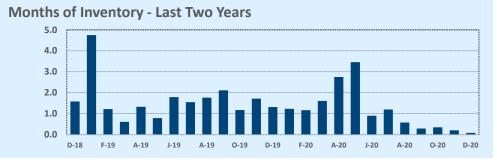

|  |
|----------------------|-----------|------------|--------|-----------|--------------|--------|--|
| ivieuian             | Dec 2020  | Dec 2019   | Change | 2020      | 2019         | Change |  |
| List Price           | \$294,990 | \$329,495  | -10.5% | \$289,900 | \$250,000    | +16.0% |  |
| List Price/SqFt      | \$169     | \$186      | -8.9%  | \$179     | \$167        | +7.0%  |  |
| Sold Price           | \$295,040 | \$323,750  | -8.9%  | \$291,505 | \$248,750    | +17.2% |  |
| Sold Price/SqFt      | \$169     | \$185      | -8.2%  | \$179     | \$164        | +9.3%  |  |
| Sold Price / Orig LP | 100.3%    | 100.0%     | +0.3%  | 100.0%    | 100.0%       |        |  |
| Days on Market       | 10        | 13         | -24.0% | 10        | 13           | -23.1% |  |







## Residential Statistics | Independence Title

#### December 2020

| Lietings            |              | This Month   |         | Y             | 'ear-to-Date  |        |
|---------------------|--------------|--------------|---------|---------------|---------------|--------|
| Listings            | Dec 2020     | Dec 2019     | Change  | 2020          | 2019          | Change |
| Single Family Sales | 32           | 29           | +10.3%  | 321           | 337           | -4.7%  |
| Condo/TH Sales      | 11           | 7            | +57.1%  | 134           | 112           | +19.6% |
| Total Sales         | 43           | 36           | +19.4%  | 455           | 449           | +1.3%  |
| New Homes Only      | 5            | 12           | -58.3%  | 44            | 55            | -2