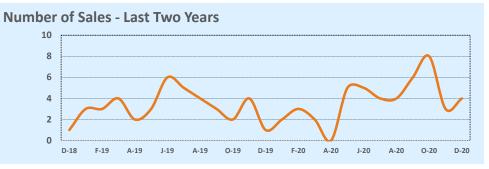

ate |           |        |
|----------------------|------------|-----------|---------|--------------|-----------|--------|
|                      | Dec 2020   | Dec 2019  | Change  | 2020         | 2019      | Change |
| List Price           | \$393,500  | \$199,999 | +96.8%  | \$365,540    | \$293,000 | +24.8% |
| List Price/SqFt      | \$182      | \$121     | +50.8%  | \$175        | \$155     | +12.9% |
| Sold Price           | \$383,500  | \$169,000 | +126.9% | \$353,000    | \$289,380 | +22.0% |
| Sold Price/SqFt      | \$173      | \$102     | +69.7%  | \$177        | \$150     | +17.8% |
| Sold Price / Orig LP | 92.7%      | 70.4%     | +31.6%  | 97.6%        | 96.0%     | +1.7%  |
| Days on Market       | 38         | 67        | -43.3%  | 28           | 49        | -42.9% |