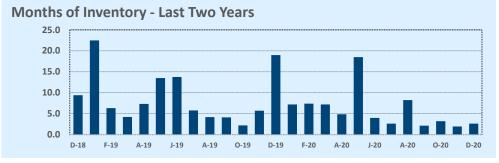

#### **Months of Inventory**

- The months of inventory statistic answers the question: "If we kept selling the current active listings at the same rate we sold them in the previous month, how many months would it be until all the listings were sold?" For example, if there are 50 properties currently for sale in a certain area and last month there were 10 sales in that area, we can say the area has 5 months of inventory (50 active listings divided by 10 sold equals 5).
- While there is no universal standard for calculating months of inventory, the most common way is to take a snapshot of the number of active listings on a certain day each month and use that as the figure for dividing. Independence Title uses the number of active listings on the 15<sup>th</sup> day of each month divided by the total sales for that month.
- The months of inventory statistic is often used to determine if the local market is a seller's or buyer's market, and though it can be helpful for this purpose, it's important to look at the recent trend over the past months to get the most accurate picture of inventory in your area. For example, four months of inventory would generally be considered a sign of a seller's market, but if the trend line shows the figure rapidly increasing over the last several months, that could be an early sign of an oversupply. Conversely, a recent, significant decrease in months of inventory for a given area may be a sign that area is becoming "hot" for sellers, even if the current figure is higher than what would normally be considered a "seller's market."