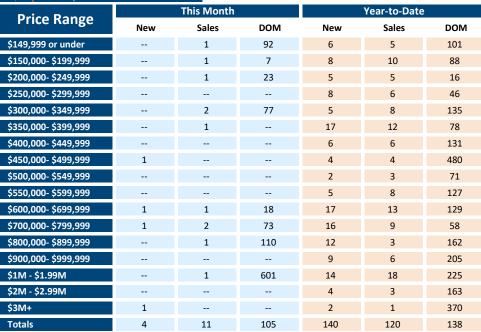

| V 1 11 12 12 12 13 13 |       |            |     |        |              |     |
|-----------------------|-------|------------|-----|--------|--------------|-----|
| Drice Bange           |       | This Month |     |        | Year-to-Date | !   |
| Price Range           | New   | Sales      | DOM | New    | Sales        | DOM |
| \$149,999 or under    | 52    | 55         | 38  | 988    | 921          | 53  |
| \$150,000- \$199,999  | 111   | 109        | 32  | 2,217  | 2,001        | 39  |
| \$200,000- \$249,999  | 311   | 419        | 27  | 6,439  | 6,343        | 36  |
| \$250,000- \$299,999  | 494   | 644        | 26  | 8,324  | 7,559        | 43  |
| \$300,000- \$349,999  | 355   | 515        | 28  | 5,974  | 5,736        | 41  |
| \$350,000- \$399,999  | 252   | 414        | 30  | 5,148  | 4,686        | 44  |
| \$400,000- \$449,999  | 183   | 314        | 34  | 3,470  | 3,385        | 42  |
| \$450,000- \$499,999  | 200   | 216        | 35  | 3,060  | 2,517        | 42  |
| \$500,000- \$549,999  | 130   | 189        | 35  | 1,911  | 1,908        | 39  |
| \$550,000- \$599,999  | 104   | 141        | 37  | 1,875  | 1,553        | 44  |
| \$600,000- \$699,999  | 131   | 224        | 33  | 2,394  | 2,056        | 46  |
| \$700,000- \$799,999  | 91    | 112        | 51  | 1,556  | 1,225        | 44  |
| \$800,000- \$899,999  | 45    | 84         | 39  | 941    | 815          | 50  |
| \$900,000- \$999,999  | 23    | 47         | 32  | 640    | 470          | 52  |
| \$1M - \$1.99M        | 118   | 173        | 65  | 2,073  | 1,498        | 67  |
| \$2M - \$2.99M        | 15    | 40         | 113 | 432    | 259          | 96  |
| \$3M+                 | 18    | 20         | 90  | 320    | 137          | 91  |
| Totals                | 2,633 | 3,716      | 34  | 47,762 | 43,069       | 43  |