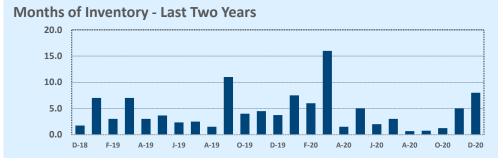

#### **Months of Inventory**

- The months of inventory statistic answers the question: "If we kept selling the current active listings at the same rate we sold them in the previous month, how many months would it be until all the listings were sold?" For example, if there are 50 properties currently for sale in a certain area and last month there were 10 sales in that area, we can say the area has 5 months of inventory (50 active listings divided by 10 sold equals 5).
- While there is no universal standard for calculating months of inventory, the most common way is to take a snapshot of the number of active listings on a certain day each month and use that as the figure for dividing. Independence Title uses the number of active listings on the 15<sup>th</sup> day of each month divided by the total sales for that month.
- The months of inventory statistic is often used to determine if the local market is a seller's or buyer's market, and though it can be helpful for this purpose, it's important to look at the recent trend over the past months to get the most accurate picture of inventory in your area. For example, four months of inventory would generally be considered a sign of a seller's market, but if the trend line shows the figure rapidly increasing over the last several months, that could be an early sign of an oversupply. Conversely, a recent, significant decrease in months of inventory for a given area may be a sign that area is becoming "hot" for sellers, even if the current figure is higher than what would normally be considered a "seller's market."

#### **Greater Austin Area**

Months of Inventory