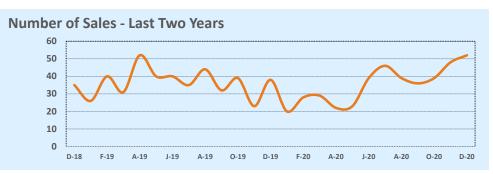

Year-to-Date |           |        |
|----------------------|------------|-----------|--------|--------------|-----------|--------|
|                      | Dec 2020   | Dec 2019  | Change | 2020         | 2019      | Change |
| List Price           | \$359,700  | \$307,500 | +17.0% | \$345,000    | \$295,250 | +16.9% |
| List Price/SqFt      | \$229      | \$220     | +4.1%  | \$229        | \$202     | +13.0% |
| Sold Price           | \$358,000  | \$306,925 | +16.6% | \$344,900    | \$288,900 | +19.4% |
| Sold Price/SqFt      | \$226      | \$216     | +4.6%  | \$230        | \$201     | +14.5% |
| Sold Price / Orig LP | 100.0%     | 97.9%     | +2.1%  | 100.0%       | 99.3%     | +0.7%  |
| Days on Market       | 7          | 15        | -56.7% | 6            | 8         | -25.0% |





#### **Residential Statistics**

| Independence Title |
|--------------------|
|--------------------|

#### December 2020

| Lictings            |              | This Month   |        | Y             | 'ear-to-Date  |        |
|---------------------|--------------|--------------|--------|---------------|---------------|--------|
| Listings            | Dec 2020     | Dec 2019     | Change | 2020          | 2019          | Change |
| Single Family Sales | 39           | 37           | +5.4%  | 493           | 456           | +8.1%  |
| Condo/TH Sales      | 8            | 15           | -46.7% | 129           | 160           | -19.4% |
| Total Sales         | 47           | 52           | -9.6%  | 622           | 616           | +1.0%  |
| New Homes Only      | 6            | 7