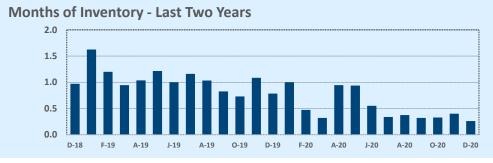

#### **Months of Inventory**

- The months of inventory statistic answers the question: "If we kept selling the current active listings at the same rate we sold them in the previous month, how many months would it be until all the listings were sold?" For example, if there are 50 properties currently for sale in a certain area and last month there were 10 sales in that area, we can say the area has 5 months of inventory (50 active listings divided by 10 sold equals 5).
- While there is no universal standard for calculating months of inventory, the most common way is to take a snapshot of the number of active listings on a certain day each month and use that as the figure for dividing. Independence Title uses the number of active listings on the 15<sup>th</sup> day of each month divided by the total sales for that month.
- The months of inventory statistic is often used to determine if the local market is a seller's or buyer's market, and though it can be helpful for this purpose, it's important to look at the recent trend over the past months to get the most accurate picture of inventory in your area. For example, four months of inventory would generally be considered a sign of a seller's market, but if the trend line shows the figure rapidly increasing over the last several months, that could be an early sign of an oversupply. Conversely, a recent, significant decrease in months of inventory for a given area may be a sign that area is becoming "hot" for sellers, even if the current figure is higher than what would normally be considered a "seller's market."

#### December 2020

AverageMedian

O-20 D-20

A-20

| Lietings            |              | This Month   |        | Υ             | ear-to-Date   |        |
|---------------------|--------------|--------------|--------|---------------|---------------|--------|
| Listings            | Dec 2020     | Dec 2019     | Change | 2020          | 2019          | Change |
| Single Family Sales | 42           | 29           | +44.8% | 322           | 320           | +0.6%  |
| Condo/TH Sales      | 10           | 9            | +11.1% | 99            | 120           | -17.5% |
| Total Sales         | 52           | 38           | +36.8% | 421           | 440           | -4.3%  |
| New Homes Only      |              |              |        | 1             | 2             | -50.0% |
| Resale Only         | 52           | 38           | +36.8% | 420           | 438           | -4.1%  |
| Sales Volume        | \$19,489,326 | \$11,540,192 | +68.9% | \$143,186,737 | \$126,056,365 | +13.6% |
| New Listings        | 24           | 20           | +20.0% | 482           | 474           | +1.7%  |
| Pending             | 34           | 29           | +17.2% | 458           | 439           | +4.3%  |
| Withdrawn           | 1            | 4            | -75.0% | 35            | 28            | +25.0% |
| Expired             | 1            | 5            | -80.0% | 13            | 22            | -40.9% |
| Months of Inventory | 0.3          | 1.0          | -74.3% | N/A           | N/A           |        |