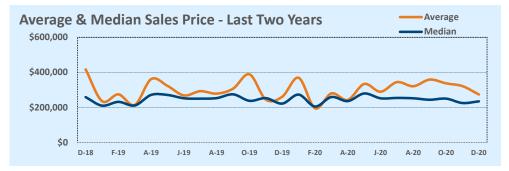

#### Median vs. Average

- These statistics contain figures for both median and average, which are both useful for different purposes. The average simply means all the numbers are added together and divided by the total number. The median, on the other hand, is simply the middle number of a list of values.
- In an odd-numbered list, the median is the middle number. In an even-numbered list, the median is the average of the two middle numbers.

Example: 1,3,6,7,9 6 is the median. (The average is 5.2)

Example: 1,3,4,6,8,9 The median is the average of 4 and 6, 4+6/2 = 5. (The average is 5.17)

• The median statistics can smooth out some of the large swings in trends often seen with averages. For example, if a few very expensive homes are sold in an otherwise middle-price-range neighborhood, the average price could go up quite a bit that month. But the median price probably won't move much at all because it's not affected by the larger numbers. This is especially true for smaller data sets where the ups and downs affect average pricing even more.