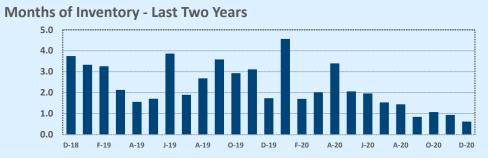

#### **Months of Inventory**

- The months of inventory statistic answers the question: "If we kept selling the current active listings at the same rate we sold them in the previous month, how many months would it be until all the listings were sold?" For example, if there are 50 properties currently for sale in a certain area and last month there were 10 sales in that area, we can say the area has 5 months of inventory (50 active listings divided by 10 sold equals 5).
- While there is no universal standard for calculating months of inventory, the most common way is to take a snapshot of the number of active listings on a certain day each month and use that as the figure for dividing. Independence Title uses the number of active listings on the 15<sup>th</sup> day of each month divided by the total sales for that month.
- The months of inventory statistic is often used to determine if the local market is a seller's or buyer's market, and though it can be helpful for this purpose, it's important to look at the recent trend over the past months to get the most accurate picture of inventory in your area. For example, four months of inventory would generally be considered a sign of a seller's market, but if the trend line shows the figure rapidly increasing over the last several months, that could be an early sign of an oversupply. Conversely, a recent, significant decrease in months of inventory for a given area may be a sign that area is becoming "hot" for sellers, even if the current figure is higher than what would normally be considered a "seller's market."

#### **Greater Austin Area**

Months of Inventory