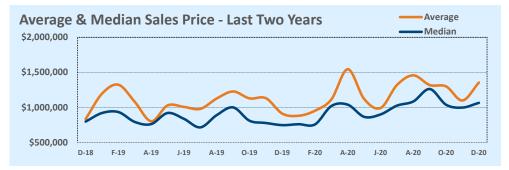

#### Median vs. Average

- These statistics contain figures for both median and average, which are both useful for different purposes. The average simply means all the numbers are added together and divided by the total number. The median, on the other hand, is simply the middle number of a list of values.
- In an odd-numbered list, the median is the middle number. In an even-numbered list, the median is the average of the two middle numbers.

Example: 1,3,6,7,9 6 is the median. (The average is 5.2)

Example: 1,3,4,6,8,9 The median is the average of 4 and 6, 4+6/2 = 5. (The average is 5.17)

• The median statistics can smooth out some of the large swings in trends often seen with averages. For example, if a few very expensive homes are sold in an otherwise middle-price-range neighborhood, the average price could go up quite a bit that month. But the median price probably won't move much at all because it's not affected by the larger numbers. This is especially true for smaller data sets where the ups and downs affect average pricing even more.

-63.1%

| Average              | This Month |           |        | Year-to-Date |           |        |
|----------------------|------------|-----------|--------|--------------|-----------|--------|
| Average              | Dec 2020   | Dec 2019  | Change | 2020         | 2019      | Change |
| List Price           | \$484,772  | \$412,059 | +17.6% | \$438,439    | \$395,971 | +10.7% |
| List Price/SqFt      | \$224      | \$196     | +14.5% | \$204        | \$190     | +7.2%  |
| Sold Price           | \$482,347  | \$401,948 | +20.0% | \$433,478    | \$388,410 | +11.6% |
| Sold Price/SqFt      | \$224      | \$192     | +14.5% | \$202        | \$187     | +8.2%  |
| Sold Price / Orig LP | 100.0%     | 96.1%     | +14.5% | 98.5%        | 96.9%     | +1.7%  |
| Days on Market       | 34         | 59        | -42.6% | 43           | 54        | -19.4% |

2.2

| Median               | 1         | This Month |        |           | Year-to-Date |        |  |
|----------------------|-----------|------------|--------|-----------|--------------|--------|--|
|                      | Dec 2020  | Dec 2019   | Change | 2020      | 2019         | Change |  |
| List Price           | \$359,616 | \$321,990  | +11.7% | \$340,000 | \$315,000    | +7.9%  |  |
| List Price/SqFt      | \$182     | \$162      | +11.9% | \$169     | \$159        | +6.6%  |  |
| Sold Price           | \$360,757 | \$316,039  | +14.1% | \$339,750 | \$310,000    | +9.6%  |  |
| Sold Price/SqFt      | \$183     | \$160      | +14.6% | \$169     | \$157        | +7.4%  |  |
| Sold Price / Orig LP | 100.0%    | 97.6%      | +2.5%  | 99.5%     | 98.0%        | +1.5%  |  |
| Days on Market       | 9         | 34         | -73.5% | 14        | 25           | -44.0% |  |