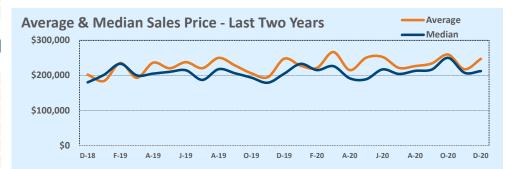

|        |  |
|----------------------|-----------|------------|--------|-----------|--------------|--------|--|
|                      | Dec 2020  | Dec 2019   | Change | 2020      | 2019         | Change |  |
| List Price           | \$215,000 | \$209,999  | +2.4%  | \$219,000 | \$205,000    | +6.8%  |  |
| List Price/SqFt      | \$156     | \$133      | +17.5% | \$139     | \$129        | +7.1%  |  |
| Sold Price           | \$212,200 | \$205,000  | +3.5%  | \$214,500 | \$205,000    | +4.6%  |  |
| Sold Price/SqFt      | \$155     | \$133      | +16.9% | \$136     | \$125        | +9.4%  |  |
| Sold Price / Orig LP | 98.4%     | 98.3%      | +0.1%  | 97.3%     | 97.0%        | +0.4%  |  |
| Days on Market       | 17        | 10         | +70.0% | 21        | 34           | -39.7% |  |







#### **MLS Area CLN**

#### **Residential Statistics**

| * | Independence 7 | Title |
|---|----------------|-------|

#### December 2020

| Lietings            |              | This Month   |        |               | Year-to-Date  |        |  |
|---------------------|--------------|--------------|--------|---------------|---------------|--------|--|
| Listings            | Dec 2020     | Dec 2019     | Change | 2020          | 2019          | Change |  |
| Single Family Sales | 192          | 270          | -28.9% | 2,780         | 2,614         | +6.4%  |  |
| Condo/TH Sales      | 1            | 1            |        | 26            | 25            | +4.0%  |  |
| Total Sales         | 193          | 271          | -28.8% | 2,806         | 2,639         | +6.3%  |  |
| New Homes O