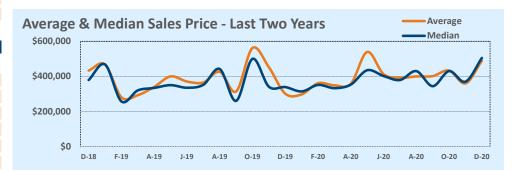

| Average   | & M  | edia | n Sale   | es Pri   |      |          |      |      |      |             |      | verage<br>Iedian | ······ |
|-----------|------|------|----------|----------|------|----------|------|------|------|-------------|------|------------------|--------|
| \$700,000 |      |      |          |          | _    |          | ^    | ^    |      | <b>\</b> /, | ~/   | 1                |        |
| \$500,000 | >    |      | <u> </u> | <u> </u> |      | $\wedge$ |      |      |      |             |      |                  |        |
| \$300,000 | D-18 | F-19 | A-19     | J-19     | A-19 | 0-19     | D-19 | F-20 | A-20 | J-20        | A-20 | 0-20             | D-20   |