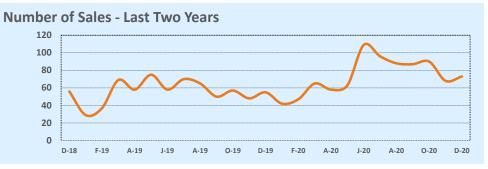

#### Sample Size

The larger the data set, the more accurate and useful the statistics become. Be careful when drawing conclusions from statistics based on a small number of sales, as they may not give an accurate picture of the true home value in an area.