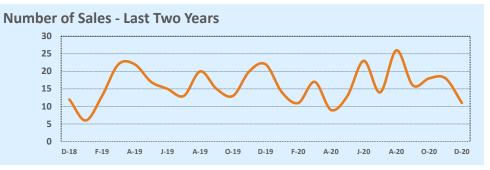

ear-to-Date |           |        |
|----------------------|------------|-----------|--------|--------------|-----------|--------|
| ivieulali            | Dec 2020   | Dec 2019  | Change | 2020         | 2019      | Change |
| List Price           | \$239,900  | \$260,155 | -7.8%  | \$243,915    | \$238,883 | +2.1%  |
| List Price/SqFt      | \$149      | \$146     | +2.1%  | \$149        | \$133     | +11.7% |
| Sold Price           | \$240,000  | \$263,235 | -8.8%  | \$241,000    | \$236,700 | +1.8%  |
| Sold Price/SqFt      | \$141      | \$143     | -1.1%  | \$148        | \$133     | +11.6% |
| Sold Price / Orig LP | 100.9%     | 100.0%    | +0.9%  | 100.0%       | 99.1%     | +0.9%  |
| Days on Market       | 5          | 26        | -80.4% | 13           | 29        | -56.9% |







#### **MLS Area SH**

# **Residential Statistics**

| * | Independence 7 | Title |
|---|----------------|-------|

### December 2020

| Lietings            |             | This Month  |         | Year-to-Date |              |        |  |
|---------------------|-------------|-------------|---------|--------------|--------------|--------|--|
| Listings            | Dec 2020    | Dec 2019    | Change  | 2020         | 2019         | Change |  |
| Single Family Sales | 9           | 7           | +28.6%  | 101          | 79           | +27.8% |  |
| Condo/TH Sales      |             |             |         | 2            |              |        |  |
| Total Sales         | 9           | 7           | +28.6%  | 103          | 79           | +30.4% |  |
| New Homes Only      | 1           | 3