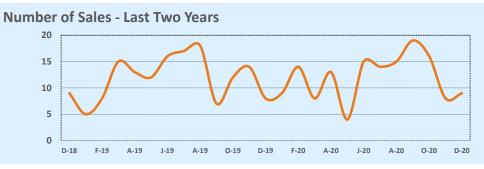

| Υ         | ear-to-Date |        |
|----------------------|-----------|------------|--------|-----------|-------------|--------|
| Median               | Dec 2020  | Dec 2019   | Change | 2020      | 2019        | Change |
| List Price           | \$333,000 | \$244,450  | +36.2% | \$259,000 | \$221,500   | +16.9% |
| List Price/SqFt      | \$151     | \$174      | -13.0% | \$147     | \$136       | +7.9%  |
| Sold Price           | \$330,000 | \$238,500  | +38.4% | \$246,800 | \$218,650   | +12.9% |
| Sold Price/SqFt      | \$148     | \$167      | -11.3% | \$138     | \$131       | +5.0%  |
| Sold Price / Orig LP | 98.5%     | 91.9%      | +7.2%  | 95.9%     | 94.0%       | +2.1%  |
| Days on Market       | 25        | 45         | -44.4% | 41        | 41          | -1.2%  |





#### **MLS Area SWE**

# **Residential Statistics**

#### December 2020

Year-to-Date

| Listings            | This Month   |              |        | Year-to-Date  |               |        |
|---------------------|--------------|--------------|--------|---------------|---------------|--------|
| Listings            | Dec 2020     | Dec 2019     | Change | 2020          | 2019          | Change |
| Single Family Sales | 53           | 76           | -30.3% | 953           | 1,044         | -8.7%  |
| Condo/TH Sales      | 6            | 16           | -62.5% | 57            | 64            | -10.9% |
| Total Sales         | 59           | 92           | -35.9% | 1,010         | 1,108         | -8.8%  |
| New Homes Only      |              | 4            |        | 21            | 33