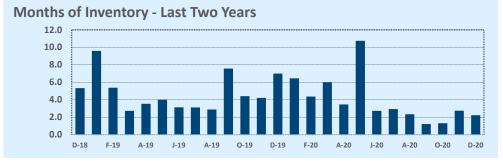

#### **Months of Inventory**

- The months of inventory statistic answers the question: "If we kept selling the current active listings at the same rate we sold them in the previous month, how many months would it be until all the listings were sold?" For example, if there are 50 properties currently for sale in a certain area and last month there were 10 sales in that area, we can say the area has 5 months of inventory (50 active listings divided by 10 sold equals 5).
- While there is no universal standard for calculating months of inventory, the most common way is to take a snapshot of the number of active listings on a certain day each month and use that as the figure for dividing. Independence Title uses the number of active listings on the 15<sup>th</sup> day of each month divided by the total sales for that month.
- The months of inventory statistic is often used to determine if the local market is a seller's or buyer's market, and though it can be helpful for this purpose, it's important to look at the recent trend over the past months to get the most accurate picture of inventory in your area. For example, four months of inventory would generally be considered a sign of a seller's market, but if the trend line shows the figure rapidly increasing over the last several months, that could be an early sign of an oversupply. Conversely, a recent, significant decrease in months of inventory for a given area may be a sign that area is becoming "hot" for sellers, even if the current figure is higher than what would normally be considered a "seller's market."