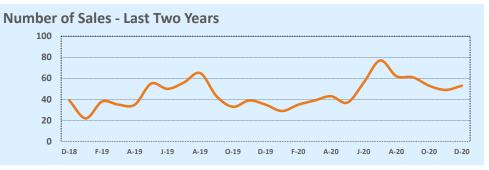

|  |
|----------------------|-----------|------------|--------|-----------|--------------|--------|--|
|                      | Dec 2020  | Dec 2019   | Change | 2020      | 2019         | Change |  |
| List Price           | \$269,000 | \$225,000  | +19.6% | \$264,495 | \$239,600    | +10.4% |  |
| List Price/SqFt      | \$151     | \$136      | +10.8% | \$148     | \$139        | +6.5%  |  |
| Sold Price           | \$270,340 | \$220,900  | +22.4% | \$262,000 | \$234,200    | +11.9% |  |
| Sold Price/SqFt      | \$151     | \$132      | +14.2% | \$146     | \$137        | +6.0%  |  |
| Sold Price / Orig LP | 100.0%    | 95.8%      | +4.4%  | 98.5%     | 97.4%        | +1.1%  |  |
| Days on Market       | 34        | 41         | -17.1% | 28        | 35           | -21.4% |  |







#### **MLS Area BL**

### **Residential Statistics**

| * | Independence 7 | Title |
|---|----------------|-------|

New

**Price Range** 

#### December 2020

DOM

Year-to-Date

Sales

| Listings            |             | This Month |          | Year-to-Date |              |        |  |
|---------------------|-------------|------------|----------|--------------|--------------|--------|--|
| Listings            | Dec 2020    | Dec 2019   | Change   | 2020         | 2019         | Change |  |
| Single Family Sales | 11          | 2          | +450.0%  | 102          | 87           | +17.2% |  |
| Condo/TH Sales      |             |            |          |              |              |        |  |
| Total Sales         | 11          | 2          | +450.0%  | 102          | 87           |