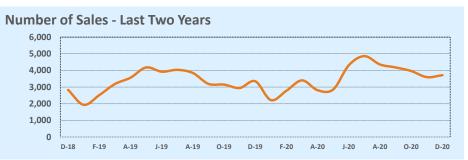

#### Sample Size

The larger the data set, the more accurate and useful the statistics become. Be careful when drawing conclusions from statistics based on a small number of sales, as they may not give an accurate picture of the true home value in an area.