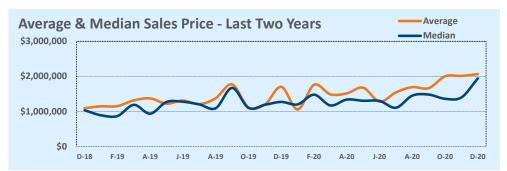

#### Median vs. Average

- These statistics contain figures for both median and average, which are both useful for different purposes. The average simply means all the numbers are added together and divided by the total number. The median, on the other hand, is simply the middle number of a list of values.
- In an odd-numbered list, the median is the middle number. In an even-numbered list, the median is the average of the two middle numbers.

Example: 1,3,6,7,9 6 is the median. (The average is 5.2)

Example: 1,3,4,6,8,9 The median is the average of 4 and 6, 4+6/2 = 5. (The average is 5.17)

• The median statistics can smooth out some of the large swings in trends often seen with averages. For example, if a few very expensive homes are sold in an otherwise middle-price-range neighborhood, the average price could go up quite a bit that month. But the median price probably won't move much at all because it's not affected by the larger numbers. This is especially true for smaller data sets where the ups and downs affect average pricing even more.