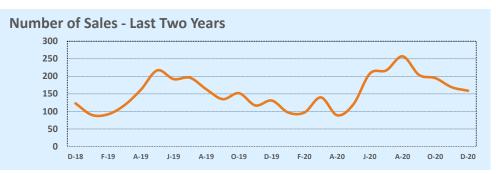

----------|-----------|------------|--------|--------------|-----------|--------|--|--|
| iviedian             | Dec 2020  | Dec 2019   | Change | 2020         | 2019      | Change |  |  |
| List Price           | \$669,000 | \$524,690  | +27.5% | \$599,000    | \$525,000 | +14.1% |  |  |
| List Price/SqFt      | \$233     | \$200      | +16.4% | \$212        | \$194     | +9.6%  |  |  |
| Sold Price           | \$672,000 | \$510,000  | +31.8% | \$590,000    | \$515,900 | +14.4% |  |  |
| Sold Price/SqFt      | \$230     | \$198      | +16.1% | \$211        | \$191     | +10.3% |  |  |
| Sold Price / Orig LP | 100.0%    | 95.9%      | +4.2%  | 98.5%        | 97.1%     | +1.4%  |  |  |
| Days on Market       | 11        | 50         | -78.0% | 23           | 36        | -36.1% |  |  |







#### **MLS Area LW**

### **Residential Statistics**

| 🙀 Independence Title | ) |
|----------------------|---|
|----------------------|---|

#### December 2020

| Lietings            |             | This Month   |         | Y            | 'ear-to-Date |        |
|---------------------|-------------|--------------|---------|--------------|--------------|--------|
| Listings            | Dec 2020    | Dec 2019     | Change  | 2020         | 2019         | Change |
| Single Family Sales | 11          | 15           | -26.7%  | 118          | 98           | +20.4% |
| Condo/TH Sales      |             |              |         | 2            | 3            | -33.3% |
| Total Sales         | 11          | 15           | -26.7%  | 120          | 101          | +18.8% |
| New Homes Only      |