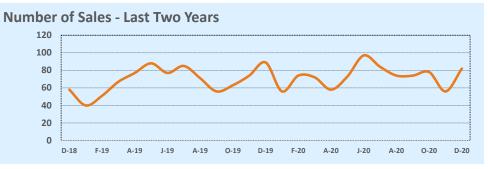

#### Sample Size

The larger the data set, the more accurate and useful the statistics become. Be careful when drawing conclusions from statistics based on a small number of sales, as they may not give an accurate picture of the true home value in an area.