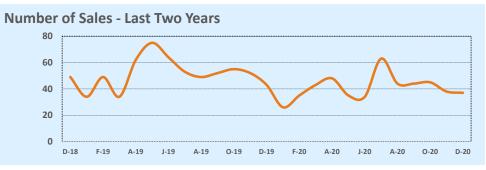

|  |
|----------------------|-----------|------------|--------|--------------|-----------|--------|--|
| Median               | Dec 2020  | Dec 2019   | Change | 2020         | 2019      | Change |  |
| List Price           | \$299,500 | \$280,000  | +7.0%  | \$284,995    | \$269,450 | +5.8%  |  |
| List Price/SqFt      | \$175     | \$153      | +14.8% | \$164        | \$150     | +9.4%  |  |
| Sold Price           | \$300,000 | \$270,000  | +11.1% | \$285,500    | \$264,894 | +7.8%  |  |
| Sold Price/SqFt      | \$186     | \$152      | +22.3% | \$165        | \$150     | +10.3% |  |
| Sold Price / Orig LP | 102.2%    | 97.1%      | +5.3%  | 100.0%       | 98.6%     | +1.4%  |  |
| Days on Market       | 6         | 20         | -70.0% | 6            | 13        | -53.8% |  |







#### MLS Area 1

# **Residential Statistics**

| * | Independence Ti | tle |
|---|-----------------|-----|

# December 2020

| Linkings            |          | This Month |        | Year-to-Date |      |        |  |
|---------------------|----------|------------|--------|--------------|------|--------|--|
| Listings            | Dec 2020 | Dec 2019   | Change | 2020         | 2019 | Change |  |
| Single Family Sales |          |            |        |              |      |        |  |
| Condo/TH Sales      |          |            |        |              |      |        |  |
| Total Sales         |          |            |        |              |      |        |  |
| New Homes Only      |          |            |        |              |      |        |  |
| Resale Only         |          |