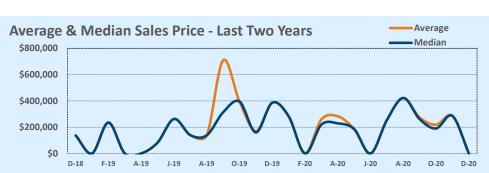

#### Median vs. Average

- These statistics contain figures for both median and average, which are both useful for different purposes. The average simply means all the numbers are added together and divided by the total number. The median, on the other hand, is simply the middle number of a list of values.
- In an odd-numbered list, the median is the middle number. In an even-numbered list, the median is the average of the two middle numbers.

Example: 1,3,6,7,9 6 is the median. (The average is 5.2)

Example: 1,3,4,6,8,9 The median is the average of 4 and 6, 4+6/2 = 5. (The average is 5.17)

• The median statistics can smooth out some of the large swings in trends often seen with averages. For example, if a few very expensive homes are sold in an otherwise middle-price-range neighborhood, the average price could go up quite a bit that month. But the median price probably won't move much at all because it's not affected by the larger numbers. This is especially true for smaller data sets where the ups and downs affect average pricing even more.