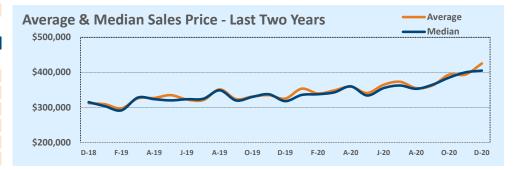

#### Median vs. Average

- These statistics contain figures for both median and average, which are both useful for different purposes. The average simply means all the numbers are added together and divided by the total number. The median, on the other hand, is simply the middle number of a list of values.
- In an odd-numbered list, the median is the middle number. In an even-numbered list, the median is the average of the two middle numbers.

Example: 1,3,6,7,9 6 is the median. (The average is 5.2)

Example: 1,3,4,6,8,9 The median is the average of 4 and 6, 4+6/2 = 5. (The average is 5.17)

• The median statistics can smooth out some of the large swings in trends often seen with averages. For example, if a few very expensive homes are sold in an otherwise middle-price-range neighborhood, the average price could go up quite a bit that month. But the median price probably won't move much at all because it's not affected by the larger numbers. This is especially true for smaller data sets where the ups and downs affect average pricing even more.

|      | Average   | & N  | ledia | n Sale | es Pri | ce - L | ast T | wo Ye | ears |      |    |
|------|-----------|------|-------|--------|--------|--------|-------|-------|------|------|----|
|      | \$500,000 |      |       |        |        |        |       |       |      |      |    |
| nge  | \$400,000 |      |       |        |        |        |       |       |      |      |    |
| 5.9% |           |      |       |        |        |        |       |       |      |      |    |
| 3.0% | \$300,000 |      |       |        |        |        |       |       |      |      |    |
| 9.4% | \$200,000 |      |       |        |        |        |       |       |      |      |    |
| 1.5% | 3200,000  |      |       |        |        |        |       |       |      |      |    |
| .7%  | \$100,000 |      |       |        |        |        |       |       |      |      |    |
| .0%  |           | D-18 | F-19  | A-19   | J-19   | A-19   | 0-19  | D-19  | F-20 | A-20 | J. |