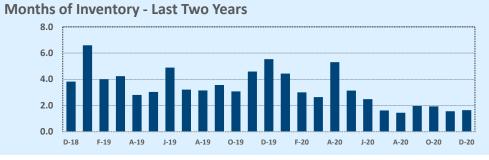

#### **Months of Inventory**

- The months of inventory statistic answers the question: "If we kept selling the current active listings at the same rate we sold them in the previous month, how many months would it be until all the listings were sold?" For example, if there are 50 properties currently for sale in a certain area and last month there were 10 sales in that area, we can say the area has 5 months of inventory (50 active listings divided by 10 sold equals 5).
- While there is no universal standard for calculating months of inventory, the most common way is to take a snapshot of the number of active listings on a certain day each month and use that as the figure for dividing. Independence Title uses the number of active listings on the 15<sup>th</sup> day of each month divided by the total sales for that month.
- The months of inventory statistic is often used to determine if the local market is a seller's or buyer's market, and though it can be helpful for this purpose, it's important to look at the recent trend over the past months to get the most accurate picture of inventory in your area. For example, four months of inventory would generally be considered a sign of a seller's market, but if the trend line shows the figure rapidly increasing over the last several months, that could be an early sign of an oversupply. Conversely, a recent, significant decrease in months of inventory for a given area may be a sign that area is becoming "hot" for sellers, even if the current figure is higher than what would normally be considered a "seller's market."

#### **Greater Austin Area**

Months of Inventory