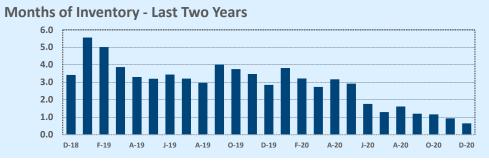

#### **Months of Inventory**

- The months of inventory statistic answers the question: "If we kept selling the current active listings at the same rate we sold them in the previous month, how many months would it be until all the listings were sold?" For example, if there are 50 properties currently for sale in a certain area and last month there were 10 sales in that area, we can say the area has 5 months of inventory (50 active listings divided by 10 sold equals 5).
- While there is no universal standard for calculating months of inventory, the most common way is to take a snapshot of the number of active listings on a certain day each month and use that as the figure for dividing. Independence Title uses the number of active listings on the 15<sup>th</sup> day of each month divided by the total sales for that month.
- The months of inventory statistic is often used to determine if the local market is a seller's or buyer's market, and though it can be helpful for this purpose, it's important to look at the recent trend over the past months to get the most accurate picture of inventory in your area. For example, four months of inventory would generally be considered a sign of a seller's market, but if the trend line shows the figure rapidly increasing over the last several months, that could be an early sign of an oversupply. Conversely, a recent, significant decrease in months of inventory for a given area may be a sign that area is becoming "hot" for sellers, even if the current figure is higher than what would normally be considered a "seller's market."

## **Months of Inventory Heat Map**

December 2020

4 Months 5 Months 8+ months 7 months 6 Months 3 Months 2 Months 0 to 1 Month Burnet WW County 183 Williamson 29 County LH **GTW** BU **GTE** 29 WE Marble Falls CLN 1431 LN 1431 79 **TCT** LW **Travis** 130 County PF 183 1N NW 35 NE Blanco EL BL 8W 1B 4 County 3E SWW 105 35 95 290 Hays Bastrop SC County County BW ⊛ HH SV CC 306 HS 142 12 Caldwell County 46 Comal County CM