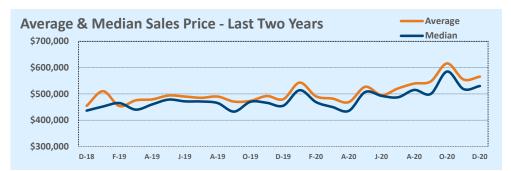

#### Median vs. Average

- These statistics contain figures for both median and average, which are both useful for different purposes. The average simply means all the numbers are added together and divided by the total number. The median, on the other hand, is simply the middle number of a list of values.
- In an odd-numbered list, the median is the middle number. In an even-numbered list, the median is the average of the two middle numbers.

Example: 1,3,6,7,9 6 is the median. (The average is 5.2)

Example: 1,3,4,6,8,9 The median is the average of 4 and 6, 4+6/2 = 5. (The average is 5.17)

• The median statistics can smooth out some of the large swings in trends often seen with averages. For example, if a few very expensive homes are sold in an otherwise middle-price-range neighborhood, the average price could go up quite a bit that month. But the median price probably won't move much at all because it's not affected by the larger numbers. This is especially true for smaller data sets where the ups and downs affect average pricing even more.

-63.1%

| Average              | This Month |           |        | Year-to-Date |           |        |
|----------------------|------------|-----------|--------|--------------|-----------|--------|
| Average              | Dec 2020   | Dec 2019  | Change | 2020         | 2019      | Change |
| List Price           | \$484,772  | \$412,059 | +17.6% | \$438,439    | \$395,971 | +10.7% |
| List Price/SqFt      | \$224      | \$196     | +14.5% | \$204        | \$190     | +7.2%  |
| Sold Price           | \$482,347  | \$401,948 | +20.0% | \$433,478    | \$388,410 | +11.6% |
| Sold Price/SqFt      | \$224      | \$192     | +14.5% | \$202        | \$187     | +8.2%  |
| Sold Price / Orig LP | 100.0%     | 96.1%     | +14.5% | 98.5%        | 96.9%     | +1.7%  |
| Days on Market       | 34         | 59        | -42.6% | 43           | 54        | -19.4% |

2.2

| Median               | 1         | This Month |        |           | Year-to-Date |        |  |
|----------------------|-----------|------------|--------|-----------|--------------|--------|--|
|                      | Dec 2020  | Dec 2019   | Change | 2020      | 2019         | Change |  |
| List Price           | \$359,616 | \$321,990  | +11.7% | \$340,000 | \$315,000    | +7.9%  |  |
| List Price/SqFt      | \$182     | \$162      | +11.9% | \$169     | \$159        | +6.6%  |  |
| Sold Price           | \$360,757 | \$316,039  | +14.1% | \$339,750 | \$310,000    | +9.6%  |  |
| Sold Price/SqFt      | \$183     | \$160      | +14.6% | \$169     | \$157        | +7.4%  |  |
| Sold Price / Orig LP | 100.0%    | 97.6%      | +2.5%  | 99.5%     | 98.0%        | +1.5%  |  |
| Days on Market       | 9         | 34         | -73.5% | 14        | 25           | -44.0% |  |