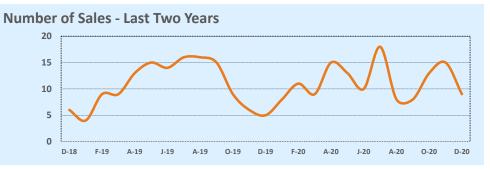

#### **Pacidontial Statistics**

| Greater Austii      | n Area          |                 |        | Kesia            | entiai Stat      | istics |  |
|---------------------|-----------------|-----------------|--------|------------------|------------------|--------|--|
| Listings            | This Month      |                 |        | Year-to-Date     |                  |        |  |
| Listings            | Dec 2020        | Dec 2019        | Change | 2020             | 2019             | Change |  |
| Single Family Sales | 3,315           | 3,045           | +8.9%  | 39,093           | 36,190           | +8.0%  |  |
| Condo/TH Sales      | 401             | 305             | +31.5% | 3,976            | 3,649            | +9.0%  |  |
| Total Sales         | 3,716           | 3,350           | +10.9% | 43,069           | 39,839           | +8.1%  |  |
| New Homes Only      | 416             | 439             | -5.2%  | 4,827            | 4,510            | +7.0%  |  |
| Resale Only         | 3,300           | 2,911           | +13.4% | 38,242           | 35,329           | +8.2%  |  |
| Sales Volume        | \$1,792,399,687 | \$1,346,525,801 | +33.1% | \$18,669,472,618 | \$15,473,868,639 | +20.7% |  |
| New Listings        | 2,633           | 2,173           | +21.2% | 47,762           | 48,352           | -1.2%  |  |
| Pending             | 3,303           | 2,392           | +38.1% | 45,641           | 40,404           | +13.0% |  |
| Withdrawn           | 249             | 471             | -47.1% | 3,927            | 5,529            | -29.0% |  |
| Expired             | 214             | 502             | -57.4% | 2,401            | 3,445            | -30.3% |  |