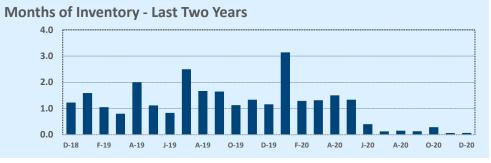

#### **Months of Inventory**

- The months of inventory statistic answers the question: "If we kept selling the current active listings at the same rate we sold them in the previous month, how many months would it be until all the listings were sold?" For example, if there are 50 properties currently for sale in a certain area and last month there were 10 sales in that area, we can say the area has 5 months of inventory (50 active listings divided by 10 sold equals 5).
- While there is no universal standard for calculating months of inventory, the most common way is to take a snapshot of the number of active listings on a certain day each month and use that as the figure for dividing. Independence Title uses the number of active listings on the 15<sup>th</sup> day of each month divided by the total sales for that month.
- The months of inventory statistic is often used to determine if the local market is a seller's or buyer's market, and though it can be helpful for this purpose, it's important to look at the recent trend over the past months to get the most accurate picture of inventory in your area. For example, four months of inventory would generally be considered a sign of a seller's market, but if the trend line shows the figure rapidly increasing over the last several months, that could be an early sign of an oversupply. Conversely, a recent, significant decrease in months of inventory for a given area may be a sign that area is becoming "hot" for sellers, even if the current figure is higher than what would normally be considered a "seller's market."