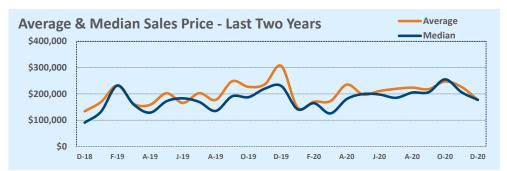

|      | Average   | & N  | ledia | n Sale | es Pri | ce - L | ast T | wo Ye | ears |      |    |
|------|-----------|------|-------|--------|--------|--------|-------|-------|------|------|----|
|      | \$500,000 |      |       |        |        |        |       |       |      |      |    |
| nge  | \$400,000 |      |       |        |        |        |       |       |      |      |    |
| 5.9% |           |      |       |        |        |        |       |       |      |      |    |
| 3.0% | \$300,000 |      |       |        |        |        |       |       |      |      |    |
| 9.4% | \$200,000 |      |       |        |        |        |       |       |      |      |    |
| 1.5% | 3200,000  |      |       |        |        |        |       |       |      |      |    |
| .7%  | \$100,000 |      |       |        |        |        |       |       |      |      |    |
| .0%  |           | D-18 | F-19  | A-19   | J-19   | A-19   | 0-19  | D-19  | F-20 | A-20 | J. |