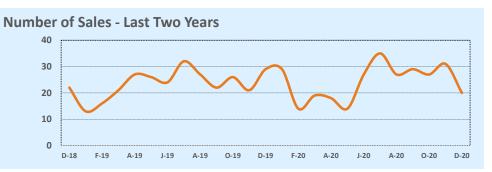

|     |     | 1            | 172 |  |  |  |  |  |
| \$700,000- \$799,999 | 2   |            |     | 3   | 1            | 49  |  |  |  |  |  |
| \$800,000- \$899,999 |     |            |     | 1   |              |     |  |  |  |  |  |
| \$900,000- \$999,999 |     |            |     |     |              |     |  |  |  |  |  |
| \$1M - \$1.99M       |     |            |     | 4   |              |     |  |  |  |  |  |
| \$2M - \$2.99M       | 1   |            |     | 1   |              |     |  |  |  |  |  |
| \$3M+                |     |            |     |     |              |     |  |  |  |  |  |
| Totals               | 22  | 20         | 45  | 330 | 290          | 51  |  |  |  |  |  |
|                      |     |            |     |     |              |     |  |  |  |  |  |





#### **MLS Area UT**

# **Residential Statistics**

| Independence Title |
|--------------------|
|--------------------|

# December 2020

| Lietings            |             | This Month  |         | Year-to-Date |              |         |  |  |
|---------------------|-------------|-------------|---------|--------------|--------------|---------|--|--|
| Listings            | Dec 2020    | Dec 2019    | Change  | 2020         | 2019         | Change  |  |  |
| Single Family Sales | 4           | 4           |         | 40           | 43           | -7.0%   |  |  |
| Condo/TH Sales      | 13          | 7           | +85.7%  | 153          | 196          | -21.9%  |  |  |
| Total Sales         | 17          | 11          | +54.5%  | 193          | 239          | -19.2%  |  |  |
| New Homes