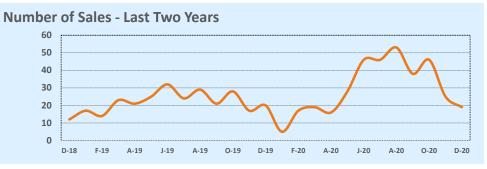

|  |
|----------------------|-----------|------------|--------|--------------|-----------|--------|--|
| Median               | Dec 2020  | Dec 2019   | Change | 2020         | 2019      | Change |  |
| List Price           | \$498,000 | \$437,021  | +14.0% | \$449,000    | \$370,000 | +21.4% |  |
| List Price/SqFt      | \$270     | \$212      | +27.4% | \$218        | \$195     | +12.0% |  |
| Sold Price           | \$479,500 | \$420,521  | +14.0% | \$430,000    | \$359,000 | +19.8% |  |
| Sold Price/SqFt      | \$273     | \$182      | +50.1% | \$210        | \$189     | +11.4% |  |
| Sold Price / Orig LP | 96.5%     | 89.2%      | +8.1%  | 94.7%        | 94.3%     | +0.4%  |  |
| Days on Market       | 55        | 109        | -49.5% | 73           | 80        | -9.4%  |  |





#### **MLS Area LN**

# **Residential Statistics**

| Independence Title |
|--------------------|
|--------------------|

New

1

**Price Range** 

\$149,999 or under

### December 2020

DOM

35

Year-to-Date

Sales

36

| Listings            |              | This Month   |        | Y             | ear-to-Date   |        |
|---------------------|--------------|--------------|--------|---------------|---------------|--------|
| Listings            | Dec 2020     | Dec 2019     | Change | 2020          | 2019          | Change |
| Single Family Sales | 67           | 51           | +31.4% | 762           | 598           | +27.4% |
| Condo/TH Sales      | 6            | 4            | +50.0% | 124           | 73            | +69.9% |
| Total Sales         | 73           | 55           | +32