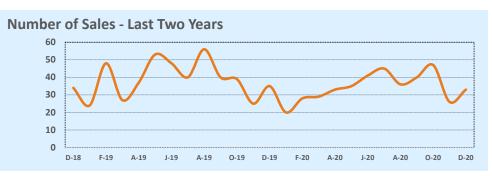

#### **Pacidontial Statistics**

| Greater Austii      | n Area          |                 |        | Kesia            | entiai Stat      | istics |  |
|---------------------|-----------------|-----------------|--------|------------------|------------------|--------|--|
| Listings            | This Month      |                 |        | Year-to-Date     |                  |        |  |
| Listings            | Dec 2020        | Dec 2019        | Change | 2020             | 2019             | Change |  |
| Single Family Sales | 3,315           | 3,045           | +8.9%  | 39,093           | 36,190           | +8.0%  |  |
| Condo/TH Sales      | 401             | 305             | +31.5% | 3,976            | 3,649            | +9.0%  |  |
| Total Sales         | 3,716           | 3,350           | +10.9% | 43,069           | 39,839           | +8.1%  |  |
| New Homes Only      | 416             | 439             | -5.2%  | 4,827            | 4,510            | +7.0%  |  |
| Resale Only         | 3,300           | 2,911           | +13.4% | 38,242           | 35,329           | +8.2%  |  |
| Sales Volume        | \$1,792,399,687 | \$1,346,525,801 | +33.1% | \$18,669,472,618 | \$15,473,868,639 | +20.7% |  |
| New Listings        | 2,633           | 2,173           | +21.2% | 47,762           | 48,352           | -1.2%  |  |
| Pending             | 3,303           | 2,392           | +38.1% | 45,641           | 40,404           | +13.0% |  |
| Withdrawn           | 249             | 471             | -47.1% | 3,927            | 5,529            | -29.0% |  |
| Expired             | 214             | 502             | -57.4% | 2,401            | 3,445            | -30.3% |  |