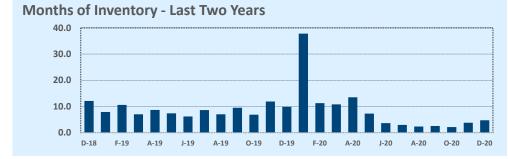

#### **Months of Inventory**

- The months of inventory statistic answers the question: "If we kept selling the current active listings at the same rate we sold them in the previous month, how many months would it be until all the listings were sold?" For example, if there are 50 properties currently for sale in a certain area and last month there were 10 sales in that area, we can say the area has 5 months of inventory (50 active listings divided by 10 sold equals 5).
- While there is no universal standard for calculating months of inventory, the most common way is to take a snapshot of the number of active listings on a certain day each month and use that as the figure for dividing. Independence Title uses the number of active listings on the 15<sup>th</sup> day of each month divided by the total sales for that month.
- The months of inventory statistic is often used to determine if the local market is a seller's or buyer's market, and though it can be helpful for this purpose, it's important to look at the recent trend over the past months to get the most accurate picture of inventory in your area. For example, four months of inventory would generally be considered a sign of a seller's market, but if the trend line shows the figure rapidly increasing over the last several months, that could be an early sign of an oversupply. Conversely, a recent, significant decrease in months of inventory for a given area may be a sign that area is becoming "hot" for sellers, even if the current figure is higher than what would normally be considered a "seller's market."