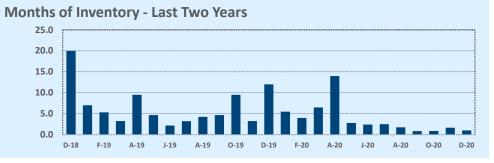

#### **Months of Inventory**

- The months of inventory statistic answers the question: "If we kept selling the current active listings at the same rate we sold them in the previous month, how many months would it be until all the listings were sold?" For example, if there are 50 properties currently for sale in a certain area and last month there were 10 sales in that area, we can say the area has 5 months of inventory (50 active listings divided by 10 sold equals 5).
- While there is no universal standard for calculating months of inventory, the most common way is to take a snapshot of the number of active listings on a certain day each month and use that as the figure for dividing. Independence Title uses the number of active listings on the 15<sup>th</sup> day of each month divided by the total sales for that month.
- The months of inventory statistic is often used to determine if the local market is a seller's or buyer's market, and though it can be helpful for this purpose, it's important to look at the recent trend over the past months to get the most accurate picture of inventory in your area. For example, four months of inventory would generally be considered a sign of a seller's market, but if the trend line shows the figure rapidly increasing over the last several months, that could be an early sign of an oversupply. Conversely, a recent, significant decrease in months of inventory for a given area may be a sign that area is becoming "hot" for sellers, even if the current figure is higher than what would normally be considered a "seller's market."

## **Months of Inventory Heat Map**

December 2020

4 Months 5 Months 8+ months 7 months 6 Months 3 Months 2 Months 0 to 1 Month Burnet WW County 183 Williamson 29 County LH **GTW** BU **GTE** 29 WE Marble Falls CLN 1431 LN 1431 79 **TCT** LW **Travis** 130 County PF 183 1N NW 35 NE Blanco EL BL 8W 1B 4 County 3E SWW 105 35 95 290 Hays Bastrop SC County County BW ⊛ HH SV CC 306 HS 142 12 Caldwell County 46 Comal County CM