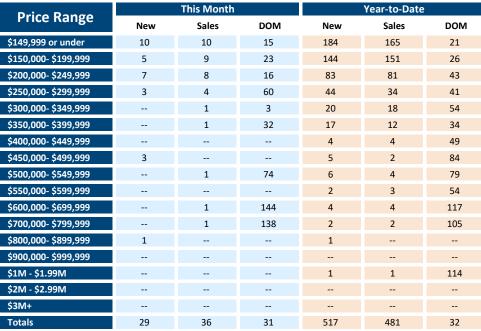

| V 1 11 12 12 12 13 13 |       |            |     |        |              |     |
|-----------------------|-------|------------|-----|--------|--------------|-----|
| Drice Bange           |       | This Month |     |        | Year-to-Date | !   |
| Price Range           | New   | Sales      | DOM | New    | Sales        | DOM |
| \$149,999 or under    | 52    | 55         | 38  | 988    | 921          | 53  |
| \$150,000- \$199,999  | 111   | 109        | 32  | 2,217  | 2,001        | 39  |
| \$200,000- \$249,999  | 311   | 419        | 27  | 6,439  | 6,343        | 36  |
| \$250,000- \$299,999  | 494   | 644        | 26  | 8,324  | 7,559        | 43  |
| \$300,000- \$349,999  | 355   | 515        | 28  | 5,974  | 5,736        | 41  |
| \$350,000- \$399,999  | 252   | 414        | 30  | 5,148  | 4,686        | 44  |
| \$400,000- \$449,999  | 183   | 314        | 34  | 3,470  | 3,385        | 42  |
| \$450,000- \$499,999  | 200   | 216        | 35  | 3,060  | 2,517        | 42  |
| \$500,000- \$549,999  | 130   | 189        | 35  | 1,911  | 1,908        | 39  |
| \$550,000- \$599,999  | 104   | 141        | 37  | 1,875  | 1,553        | 44  |
| \$600,000- \$699,999  | 131   | 224        | 33  | 2,394  | 2,056        | 46  |
| \$700,000- \$799,999  | 91    | 112        | 51  | 1,556  | 1,225        | 44  |
| \$800,000- \$899,999  | 45    | 84         | 39  | 941    | 815          | 50  |
| \$900,000- \$999,999  | 23    | 47         | 32  | 640    | 470          | 52  |
| \$1M - \$1.99M        | 118   | 173        | 65  | 2,073  | 1,498        | 67  |
| \$2M - \$2.99M        | 15    | 40         | 113 | 432    | 259          | 96  |
| \$3M+                 | 18    | 20         | 90  | 320    | 137          | 91  |
| Totals                | 2,633 | 3,716      | 34  | 47,762 | 43,069       | 43  |