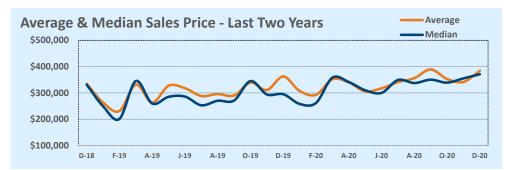

#### Median vs. Average

- These statistics contain figures for both median and average, which are both useful for different purposes. The average simply means all the numbers are added together and divided by the total number. The median, on the other hand, is simply the middle number of a list of values.
- In an odd-numbered list, the median is the middle number. In an even-numbered list, the median is the average of the two middle numbers.

Example: 1,3,6,7,9 6 is the median. (The average is 5.2)

Example: 1,3,4,6,8,9 The median is the average of 4 and 6, 4+6/2 = 5. (The average is 5.17)

• The median statistics can smooth out some of the large swings in trends often seen with averages. For example, if a few very expensive homes are sold in an otherwise middle-price-range neighborhood, the average price could go up quite a bit that month. But the median price probably won't move much at all because it's not affected by the larger numbers. This is especially true for smaller data sets where the ups and downs affect average pricing even more.

|      | Average   | & N  | ledia | n Sale | es Pri | ce - L | ast T | wo Ye | ears |      |    |
|------|-----------|------|-------|--------|--------|--------|-------|-------|------|------|----|
|      | \$500,000 |      |       |        |        |        |       |       |      |      |    |
| nge  | \$400,000 |      |       |        |        |        |       |       |      |      |    |
| 5.9% |           |      |       |        |        |        |       |       |      |      |    |
| 3.0% | \$300,000 |      |       |        |        |        |       |       |      |      |    |
| 9.4% | \$200,000 |      |       |        |        |        |       |       |      |      |    |
| 1.5% | 3200,000  |      |       |        |        |        |       |       |      |      |    |
| .7%  | \$100,000 |      |       |        |        |        |       |       |      |      |    |
| .0%  |           | D-18 | F-19  | A-19   | J-19   | A-19   | 0-19  | D-19  | F-20 | A-20 | J. |

| Average   | & M  | edia | n Sale   | es Pri   |      |          |      |      |      |             |      | verage<br>Iedian | ······ |
|-----------|------|------|----------|----------|------|----------|------|------|------|-------------|------|------------------|--------|
| \$700,000 |      |      |          |          | _    |          | ^    | ^    |      | <b>\</b> /, | ~/   | 1                |        |
| \$500,000 | >    |      | <u> </u> | <u> </u> |      | $\wedge$ |      |      |      |             |      |                  |        |
| \$300,000 | D-18 | F-19 | A-19     | J-19     | A-19 | 0-19     | D-19 | F-20 | A-20 | J-20        | A-20 | 0-20             | D-20   |