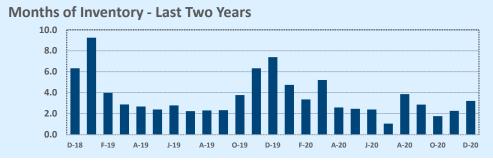

#### **Months of Inventory**

- The months of inventory statistic answers the question: "If we kept selling the current active listings at the same rate we sold them in the previous month, how many months would it be until all the listings were sold?" For example, if there are 50 properties currently for sale in a certain area and last month there were 10 sales in that area, we can say the area has 5 months of inventory (50 active listings divided by 10 sold equals 5).
- While there is no universal standard for calculating months of inventory, the most common way is to take a snapshot of the number of active listings on a certain day each month and use that as the figure for dividing. Independence Title uses the number of active listings on the 15<sup>th</sup> day of each month divided by the total sales for that month.
- The months of inventory statistic is often used to determine if the local market is a seller's or buyer's market, and though it can be helpful for this purpose, it's important to look at the recent trend over the past months to get the most accurate picture of inventory in your area. For example, four months of inventory would generally be considered a sign of a seller's market, but if the trend line shows the figure rapidly increasing over the last several months, that could be an early sign of an oversupply. Conversely, a recent, significant decrease in months of inventory for a given area may be a sign that area is becoming "hot" for sellers, even if the current figure is higher than what would normally be considered a "seller's market."

#### **Greater Austin Area**

Months of Inventory