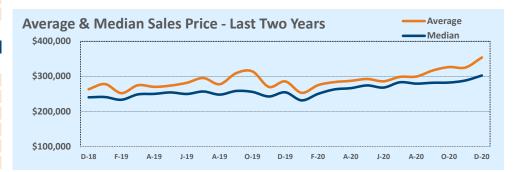

#### Median vs. Average

- These statistics contain figures for both median and average, which are both useful for different purposes. The average simply means all the numbers are added together and divided by the total number. The median, on the other hand, is simply the middle number of a list of values.
- In an odd-numbered list, the median is the middle number. In an even-numbered list, the median is the average of the two middle numbers.

Example: 1,3,6,7,9 6 is the median. (The average is 5.2)

Example: 1,3,4,6,8,9 The median is the average of 4 and 6, 4+6/2 = 5. (The average is 5.17)

• The median statistics can smooth out some of the large swings in trends often seen with averages. For example, if a few very expensive homes are sold in an otherwise middle-price-range neighborhood, the average price could go up quite a bit that month. But the median price probably won't move much at all because it's not affected by the larger numbers. This is especially true for smaller data sets where the ups and downs affect average pricing even more.