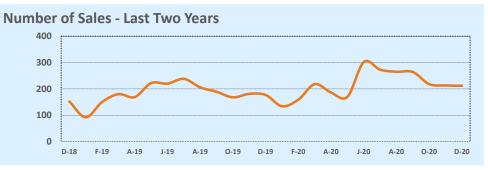

#### **Greater Austin Area**

Months of Inventory

#### **Pacidontial Statistics**

| Greater Austii      | n Area          |                 |        | Kesia            | entiai Stat      | istics |  |
|---------------------|-----------------|-----------------|--------|------------------|------------------|--------|--|
| Listings            | This Month      |                 |        | Year-to-Date     |                  |        |  |
| Listings            | Dec 2020        | Dec 2019        | Change | 2020             | 2019             | Change |  |
| Single Family Sales | 3,315           | 3,045           | +8.9%  | 39,093           | 36,190           | +8.0%  |  |
| Condo/TH Sales      | 401             | 305             | +31.5% | 3,976            | 3,649            | +9.0%  |  |
| Total Sales         | 3,716           | 3,350           | +10.9% | 43,069           | 39,839           | +8.1%  |  |
| New Homes Only      | 416             | 439             | -5.2%  | 4,827            | 4,510            | +7.0%  |  |
| Resale Only         | 3,300           | 2,911           | +13.4% | 38,242           | 35,329           | +8.2%  |  |
| Sales Volume        | \$1,792,399,687 | \$1,346,525,801 | +33.1% | \$18,669,472,618 | \$15,473,868,639 | +20.7% |  |
| New Listings        | 2,633           | 2,173           | +21.2% | 47,762           | 48,352           | -1.2%  |  |
| Pending             | 3,303           | 2,392           | +38.1% | 45,641           | 40,404           | +13.0% |  |
| Withdrawn           | 249             | 471             | -47.1% | 3,927            | 5,529            | -29.0% |  |
| Expired             | 214             | 502             | -57.4% | 2,401            | 3,445            | -30.3% |  |