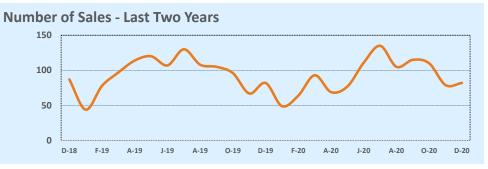

----------|-----------|------------|--------|-----------|--------------------|--------|
| Median               | Dec 2020  | Dec 2019   | Change | 2020      | 2019               | Change |
| List Price           | \$378,472 | \$349,900  | +8.2%  | \$368,000 | \$345,000          | +6.7%  |
| List Price/SqFt      | \$178     | \$155      | +14.7% | \$167     | \$154<br>\$341,000 | +8.1%  |
| Sold Price           | \$389,000 | \$347,402  | +12.0% | \$369,000 |                    | +8.2%  |
| Sold Price/SqFt      | \$183     | \$155      | +18.1% | \$169     | \$153              | +10.0% |
| Sold Price / Orig LP | 103.0%    | 98.5%      | +4.6%  | 100.0%    | 99.1%              | +0.9%  |
| Days on Market       | 5         | 14         | -67.9% | 5         | 10                 | -50.0% |







#### **MLS Area CM**

#### **Residential Statistics**

#### December 2020

| Lietings            |              | This Month   |        | Year-to-Date  |                      |        |  |
|---------------------|--------------|--------------|--------|---------------|----------------------|--------|--|
| Listings            | Dec 2020     | Dec 2019     | Change | 2020          | 2019                 | Change |  |
| Single Family Sales | 38           | 36           | +5.6%  | 469           | 392                  | +19.6% |  |
| Condo/TH Sales      | 1            |              |        | 17            | 13                   | +30.8% |  |
| Total Sales         | 39           | 36           | +8.3%  | 486           | 405                  | +20.0% |  |
| New Homes Only      | 3            |