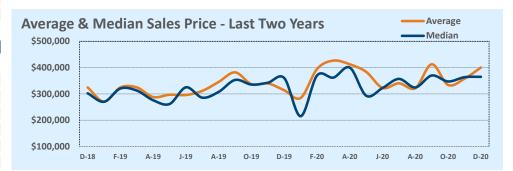

|      | Average   | & N  | ledia | n Sale | es Pri | ce - L | ast T | wo Ye | ears |      |    |
|------|-----------|------|-------|--------|--------|--------|-------|-------|------|------|----|
|      | \$500,000 |      |       |        |        |        |       |       |      |      |    |
| nge  | \$400,000 |      |       |        |        |        |       |       |      |      |    |
| 5.9% |           |      |       |        |        |        |       |       |      |      |    |
| 3.0% | \$300,000 |      |       |        |        |        |       |       |      |      |    |
| 9.4% | \$200,000 |      |       |        |        |        |       |       |      |      |    |
| 1.5% | 3200,000  |      |       |        |        |        |       |       |      |      |    |
| .7%  | \$100,000 |      |       |        |        |        |       |       |      |      |    |
| .0%  |           | D-18 | F-19  | A-19   | J-19   | A-19   | 0-19  | D-19  | F-20 | A-20 | J. |

| Median               | This Month |           |        | Year-to-Date |           |        |
|----------------------|------------|-----------|--------|--------------|-----------|--------|
|                      | Dec 2020   | Dec 2019  | Change | 2020         | 2019      | Change |
| List Price           | \$359,700  | \$307,500 | +17.0% | \$345,000    | \$295,250 | +16.9% |
| List Price/SqFt      | \$229      | \$220     | +4.1%  | \$229        | \$202     | +13.0% |
| Sold Price           | \$358,000  | \$306,925 | +16.6% | \$344,900    | \$288,900 | +19.4% |
| Sold Price/SqFt      | \$226      | \$216     | +4.6%  | \$230        | \$201     | +14.5% |
| Sold Price / Orig LP | 100.0%     | 97.9%     | +2.1%  | 100.0%       | 99.3%     | +0.7%  |
| Days on Market       | 7          | 15        | -56.7% | 6            | 8         | -25.0% |