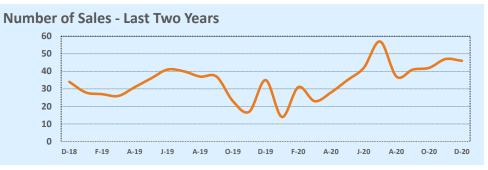

#### Sample Size

The larger the data set, the more accurate and useful the statistics become. Be careful when drawing conclusions from statistics based on a small number of sales, as they may not give an accurate picture of the true home value in an area.