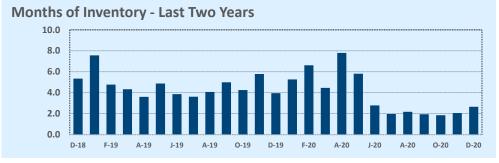

#### **Months of Inventory**

- The months of inventory statistic answers the question: "If we kept selling the current active listings at the same rate we sold them in the previous month, how many months would it be until all the listings were sold?" For example, if there are 50 properties currently for sale in a certain area and last month there were 10 sales in that area, we can say the area has 5 months of inventory (50 active listings divided by 10 sold equals 5).
- While there is no universal standard for calculating months of inventory, the most common way is to take a snapshot of the number of active listings on a certain day each month and use that as the figure for dividing. Independence Title uses the number of active listings on the 15<sup>th</sup> day of each month divided by the total sales for that month.
- The months of inventory statistic is often used to determine if the local market is a seller's or buyer's market, and though it can be helpful for this purpose, it's important to look at the recent trend over the past months to get the most accurate picture of inventory in your area. For example, four months of inventory would generally be considered a sign of a seller's market, but if the trend line shows the figure rapidly increasing over the last several months, that could be an early sign of an oversupply. Conversely, a recent, significant decrease in months of inventory for a given area may be a sign that area is becoming "hot" for sellers, even if the current figure is higher than what would normally be considered a "seller's market."

#### **Greater Austin Area**

Months of Inventory