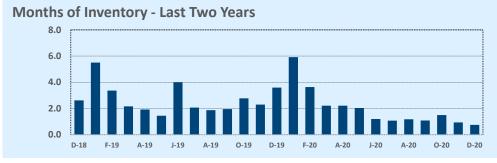

#### **Months of Inventory**

- The months of inventory statistic answers the question: "If we kept selling the current active listings at the same rate we sold them in the previous month, how many months would it be until all the listings were sold?" For example, if there are 50 properties currently for sale in a certain area and last month there were 10 sales in that area, we can say the area has 5 months of inventory (50 active listings divided by 10 sold equals 5).
- While there is no universal standard for calculating months of inventory, the most common way is to take a snapshot of the number of active listings on a certain day each month and use that as the figure for dividing. Independence Title uses the number of active listings on the 15<sup>th</sup> day of each month divided by the total sales for that month.
- The months of inventory statistic is often used to determine if the local market is a seller's or buyer's market, and though it can be helpful for this purpose, it's important to look at the recent trend over the past months to get the most accurate picture of inventory in your area. For example, four months of inventory would generally be considered a sign of a seller's market, but if the trend line shows the figure rapidly increasing over the last several months, that could be an early sign of an oversupply. Conversely, a recent, significant decrease in months of inventory for a given area may be a sign that area is becoming "hot" for sellers, even if the current figure is higher than what would normally be considered a "seller's market."

#### **Greater Austin Area**

Months of Inventory