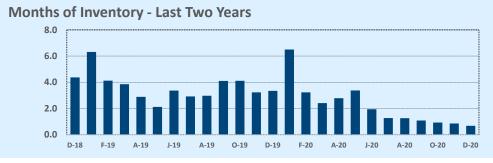

#### **Months of Inventory**

- The months of inventory statistic answers the question: "If we kept selling the current active listings at the same rate we sold them in the previous month, how many months would it be until all the listings were sold?" For example, if there are 50 properties currently for sale in a certain area and last month there were 10 sales in that area, we can say the area has 5 months of inventory (50 active listings divided by 10 sold equals 5).
- While there is no universal standard for calculating months of inventory, the most common way is to take a snapshot of the number of active listings on a certain day each month and use that as the figure for dividing. Independence Title uses the number of active listings on the 15<sup>th</sup> day of each month divided by the total sales for that month.
- The months of inventory statistic is often used to determine if the local market is a seller's or buyer's market, and though it can be helpful for this purpose, it's important to look at the recent trend over the past months to get the most accurate picture of inventory in your area. For example, four months of inventory would generally be considered a sign of a seller's market, but if the trend line shows the figure rapidly increasing over the last several months, that could be an early sign of an oversupply. Conversely, a recent, significant decrease in months of inventory for a given area may be a sign that area is becoming "hot" for sellers, even if the current figure is higher than what would normally be considered a "seller's market."

#### **Greater Austin Area**

Months of Inventory