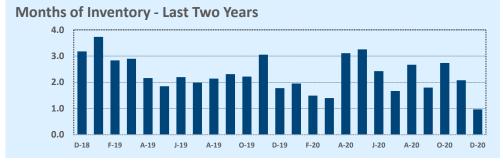

#### **Months of Inventory**

- The months of inventory statistic answers the question: "If we kept selling the current active listings at the same rate we sold them in the previous month, how many months would it be until all the listings were sold?" For example, if there are 50 properties currently for sale in a certain area and last month there were 10 sales in that area, we can say the area has 5 months of inventory (50 active listings divided by 10 sold equals 5).
- While there is no universal standard for calculating months of inventory, the most common way is to take a snapshot of the number of active listings on a certain day each month and use that as the figure for dividing. Independence Title uses the number of active listings on the 15<sup>th</sup> day of each month divided by the total sales for that month.
- The months of inventory statistic is often used to determine if the local market is a seller's or buyer's market, and though it can be helpful for this purpose, it's important to look at the recent trend over the past months to get the most accurate picture of inventory in your area. For example, four months of inventory would generally be considered a sign of a seller's market, but if the trend line shows the figure rapidly increasing over the last several months, that could be an early sign of an oversupply. Conversely, a recent, significant decrease in months of inventory for a given area may be a sign that area is becoming "hot" for sellers, even if the current figure is higher than what would normally be considered a "seller's market."

#### **Greater Austin Area**

Months of Inventory