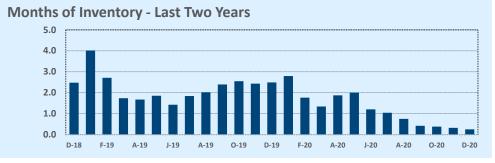

#### **Months of Inventory**

- The months of inventory statistic answers the question: "If we kept selling the current active listings at the same rate we sold them in the previous month, how many months would it be until all the listings were sold?" For example, if there are 50 properties currently for sale in a certain area and last month there were 10 sales in that area, we can say the area has 5 months of inventory (50 active listings divided by 10 sold equals 5).
- While there is no universal standard for calculating months of inventory, the most common way is to take a snapshot of the number of active listings on a certain day each month and use that as the figure for dividing. Independence Title uses the number of active listings on the 15<sup>th</sup> day of each month divided by the total sales for that month.
- The months of inventory statistic is often used to determine if the local market is a seller's or buyer's market, and though it can be helpful for this purpose, it's important to look at the recent trend over the past months to get the most accurate picture of inventory in your area. For example, four months of inventory would generally be considered a sign of a seller's market, but if the trend line shows the figure rapidly increasing over the last several months, that could be an early sign of an oversupply. Conversely, a recent, significant decrease in months of inventory for a given area may be a sign that area is becoming "hot" for sellers, even if the current figure is higher than what would normally be considered a "seller's market."

#### **Greater Austin Area**

Months of Inventory