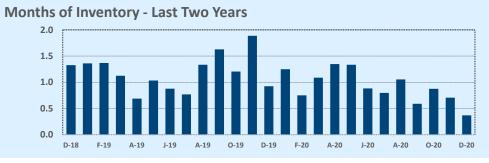

#### **Months of Inventory**

- The months of inventory statistic answers the question: "If we kept selling the current active listings at the same rate we sold them in the previous month, how many months would it be until all the listings were sold?" For example, if there are 50 properties currently for sale in a certain area and last month there were 10 sales in that area, we can say the area has 5 months of inventory (50 active listings divided by 10 sold equals 5).
- While there is no universal standard for calculating months of inventory, the most common way is to take a snapshot of the number of active listings on a certain day each month and use that as the figure for dividing. Independence Title uses the number of active listings on the 15<sup>th</sup> day of each month divided by the total sales for that month.
- The months of inventory statistic is often used to determine if the local market is a seller's or buyer's market, and though it can be helpful for this purpose, it's important to look at the recent trend over the past months to get the most accurate picture of inventory in your area. For example, four months of inventory would generally be considered a sign of a seller's market, but if the trend line shows the figure rapidly increasing over the last several months, that could be an early sign of an oversupply. Conversely, a recent, significant decrease in months of inventory for a given area may be a sign that area is becoming "hot" for sellers, even if the current figure is higher than what would normally be considered a "seller's market."

#### **Greater Austin Area**

Months of Inventory