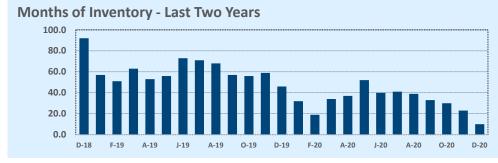

#### **Months of Inventory**

- The months of inventory statistic answers the question: "If we kept selling the current active listings at the same rate we sold them in the previous month, how many months would it be until all the listings were sold?" For example, if there are 50 properties currently for sale in a certain area and last month there were 10 sales in that area, we can say the area has 5 months of inventory (50 active listings divided by 10 sold equals 5).
- While there is no universal standard for calculating months of inventory, the most common way is to take a snapshot of the number of active listings on a certain day each month and use that as the figure for dividing. Independence Title uses the number of active listings on the 15<sup>th</sup> day of each month divided by the total sales for that month.
- The months of inventory statistic is often used to determine if the local market is a seller's or buyer's market, and though it can be helpful for this purpose, it's important to look at the recent trend over the past months to get the most accurate picture of inventory in your area. For example, four months of inventory would generally be considered a sign of a seller's market, but if the trend line shows the figure rapidly increasing over the last several months, that could be an early sign of an oversupply. Conversely, a recent, significant decrease in months of inventory for a given area may be a sign that area is becoming "hot" for sellers, even if the current figure is higher than what would normally be considered a "seller's market."

## **Months of Inventory Heat Map**

December 2020

4 Months 5 Months 8+ months 7 months 6 Months 3 Months 2 Months 0 to 1 Month Burnet WW County 183 Williamson 29 County LH **GTW** BU **GTE** 29 WE Marble Falls CLN 1431 LN 1431 79 **TCT** LW **Travis** 130 County PF 183 1N NW 35 NE Blanco EL BL 8W 1B 4 County 3E SWW 105 35 95 290 Hays Bastrop SC County County BW ⊛ HH SV CC 306 HS 142 12 Caldwell County 46 Comal County CM