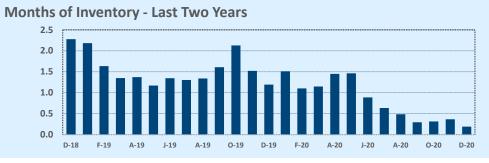

#### **Months of Inventory**

- The months of inventory statistic answers the question: "If we kept selling the current active listings at the same rate we sold them in the previous month, how many months would it be until all the listings were sold?" For example, if there are 50 properties currently for sale in a certain area and last month there were 10 sales in that area, we can say the area has 5 months of inventory (50 active listings divided by 10 sold equals 5).
- While there is no universal standard for calculating months of inventory, the most common way is to take a snapshot of the number of active listings on a certain day each month and use that as the figure for dividing. Independence Title uses the number of active listings on the 15<sup>th</sup> day of each month divided by the total sales for that month.
- The months of inventory statistic is often used to determine if the local market is a seller's or buyer's market, and though it can be helpful for this purpose, it's important to look at the recent trend over the past months to get the most accurate picture of inventory in your area. For example, four months of inventory would generally be considered a sign of a seller's market, but if the trend line shows the figure rapidly increasing over the last several months, that could be an early sign of an oversupply. Conversely, a recent, significant decrease in months of inventory for a given area may be a sign that area is becoming "hot" for sellers, even if the current figure is higher than what would normally be considered a "seller's market."

#### **Greater Austin Area**

Months of Inventory