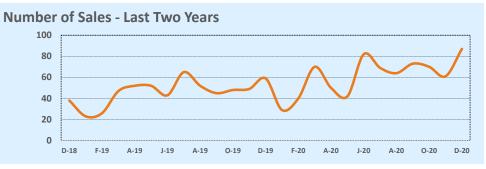

ear-to-Date |           |        |
|----------------------|------------|-----------|--------|--------------|-----------|--------|
|                      | Dec 2020   | Dec 2019  | Change | 2020         | 2019      | Change |
| List Price           | \$301,900  | \$284,000 | +6.3%  | \$309,900    | \$328,000 | -5.5%  |
| List Price/SqFt      | \$160      | \$150     | +6.1%  | \$162        | \$152     | +6.7%  |
| Sold Price           | \$295,000  | \$275,900 | +6.9%  | \$307,490    | \$322,173 | -4.6%  |
| Sold Price/SqFt      | \$159      | \$147     | +8.2%  | \$160        | \$150     | +6.6%  |
| Sold Price / Orig LP | 100.4%     | 96.8%     | +3.7%  | 99.6%        | 98.0%     | +1.6%  |
| Days on Market       | 13         | 62        | -79.0% | 38           | 57        | -33.3% |







#### **MLS Area LL**

# **Residential Statistics**

| * | Independence Title |
|---|--------------------|

#### December 2020

| Lietinge            |              | This Month   |        | Y             | ear-to-Date   |        |
|---------------------|--------------|--------------|--------|---------------|---------------|--------|
| Listings            | Dec 2020     | Dec 2019     | Change | 2020          | 2019          | Change |
| Single Family Sales | 17           | 18           | -5.6%  | 306           | 228           | +34.2% |
| Condo/TH Sales      | 2            | 2            |        | 52            | 43            | +20.9% |
| Total Sales         | 19           | 20           | -5.0%  | 358           | 271           | +32.1% |
| New Homes Only      | 3            | 2