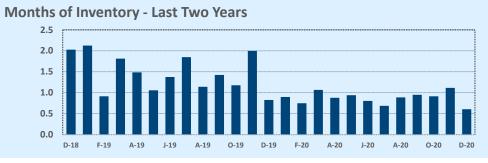

#### **Months of Inventory**

- The months of inventory statistic answers the question: "If we kept selling the current active listings at the same rate we sold them in the previous month, how many months would it be until all the listings were sold?" For example, if there are 50 properties currently for sale in a certain area and last month there were 10 sales in that area, we can say the area has 5 months of inventory (50 active listings divided by 10 sold equals 5).
- While there is no universal standard for calculating months of inventory, the most common way is to take a snapshot of the number of active listings on a certain day each month and use that as the figure for dividing. Independence Title uses the number of active listings on the 15<sup>th</sup> day of each month divided by the total sales for that month.
- The months of inventory statistic is often used to determine if the local market is a seller's or buyer's market, and though it can be helpful for this purpose, it's important to look at the recent trend over the past months to get the most accurate picture of inventory in your area. For example, four months of inventory would generally be considered a sign of a seller's market, but if the trend line shows the figure rapidly increasing over the last several months, that could be an early sign of an oversupply. Conversely, a recent, significant decrease in months of inventory for a given area may be a sign that area is becoming "hot" for sellers, even if the current figure is higher than what would normally be considered a "seller's market."

#### **Greater Austin Area**

Months of Inventory