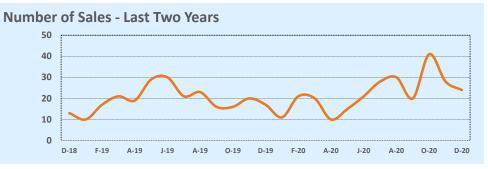

#### **Greater Austin Area**

Months of Inventory

#### **Pacidontial Statistics**

| Greater Austii      | n Area          |                 |        | Kesia            | entiai Stat      | istics |  |
|---------------------|-----------------|-----------------|--------|------------------|------------------|--------|--|
| Listings            | This Month      |                 |        | Year-to-Date     |                  |        |  |
| Listings            | Dec 2020        | Dec 2019        | Change | 2020             | 2019             | Change |  |
| Single Family Sales | 3,315           | 3,045           | +8.9%  | 39,093           | 36,190           | +8.0%  |  |
| Condo/TH Sales      | 401             | 305             | +31.5% | 3,976            | 3,649            | +9.0%  |  |
| Total Sales         | 3,716           | 3,350           | +10.9% | 43,069           | 39,839           | +8.1%  |  |
| New Homes Only      | 416             | 439             | -5.2%  | 4,827            | 4,510            | +7.0%  |  |
| Resale Only         | 3,300           | 2,911           | +13.4% | 38,242           | 35,329           | +8.2%  |  |
| Sales Volume        | \$1,792,399,687 | \$1,346,525,801 | +33.1% | \$18,669,472,618 | \$15,473,868,639 | +20.7% |  |
| New Listings        | 2,633           | 2,173           | +21.2% | 47,762           | 48,352           | -1.2%  |  |
| Pending             | 3,303           | 2,392           | +38.1% | 45,641           | 40,404           | +13.0% |  |
| Withdrawn           | 249             | 471             | -47.1% | 3,927            | 5,529            | -29.0% |  |
| Expired             | 214             | 502             | -57.4% | 2,401            | 3,445            | -30.3% |  |