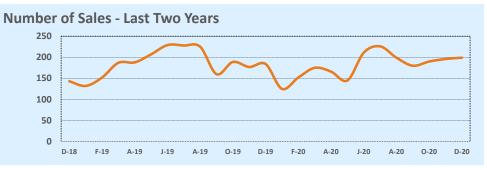

#### Sample Size

The larger the data set, the more accurate and useful the statistics become. Be careful when drawing conclusions from statistics based on a small number of sales, as they may not give an accurate picture of the true home value in an area.