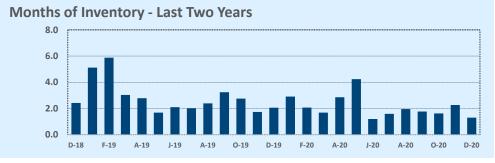

#### **Months of Inventory**

- The months of inventory statistic answers the question: "If we kept selling the current active listings at the same rate we sold them in the previous month, how many months would it be until all the listings were sold?" For example, if there are 50 properties currently for sale in a certain area and last month there were 10 sales in that area, we can say the area has 5 months of inventory (50 active listings divided by 10 sold equals 5).
- While there is no universal standard for calculating months of inventory, the most common way is to take a snapshot of the number of active listings on a certain day each month and use that as the figure for dividing. Independence Title uses the number of active listings on the 15<sup>th</sup> day of each month divided by the total sales for that month.
- The months of inventory statistic is often used to determine if the local market is a seller's or buyer's market, and though it can be helpful for this purpose, it's important to look at the recent trend over the past months to get the most accurate picture of inventory in your area. For example, four months of inventory would generally be considered a sign of a seller's market, but if the trend line shows the figure rapidly increasing over the last several months, that could be an early sign of an oversupply. Conversely, a recent, significant decrease in months of inventory for a given area may be a sign that area is becoming "hot" for sellers, even if the current figure is higher than what would normally be considered a "seller's market."

#### **Greater Austin Area**

Months of Inventory