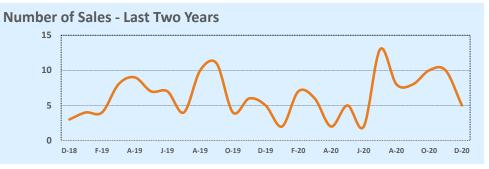

#### **OVERVIEW**

Our statistics are based solely on data from the Austin Board of Realtors MLS and therefore will not include all possible sales in the greater Austin area. For example, for-sale-by-owner properties and homes sold by licensed brokers but not listed in the MLS (often called "pocket listings") would not be included in these figures. Not all sales are updated as "sold" in the MLS immediately after the sale, meaning some sales will be missing from the statistics until they're updated the following month. Access to these statistics is restricted to members of the Austin Board of Realtors.

#### Sample Size

The larger the data set, the more accurate and useful the statistics become. Be careful when drawing conclusions from statistics based on a small number of sales, as they may not give an accurate picture of the true home value in an area.