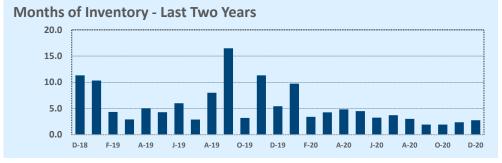

#### **Months of Inventory**

- The months of inventory statistic answers the question: "If we kept selling the current active listings at the same rate we sold them in the previous month, how many months would it be until all the listings were sold?" For example, if there are 50 properties currently for sale in a certain area and last month there were 10 sales in that area, we can say the area has 5 months of inventory (50 active listings divided by 10 sold equals 5).
- While there is no universal standard for calculating months of inventory, the most common way is to take a snapshot of the number of active listings on a certain day each month and use that as the figure for dividing. Independence Title uses the number of active listings on the 15<sup>th</sup> day of each month divided by the total sales for that month.
- The months of inventory statistic is often used to determine if the local market is a seller's or buyer's market, and though it can be helpful for this purpose, it's important to look at the recent trend over the past months to get the most accurate picture of inventory in your area. For example, four months of inventory would generally be considered a sign of a seller's market, but if the trend line shows the figure rapidly increasing over the last several months, that could be an early sign of an oversupply. Conversely, a recent, significant decrease in months of inventory for a given area may be a sign that area is becoming "hot" for sellers, even if the current figure is higher than what would normally be considered a "seller's market."