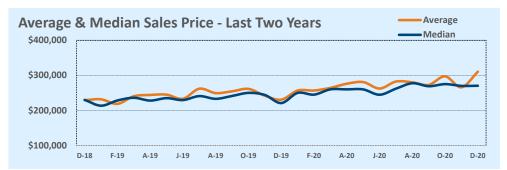

#### Median vs. Average

- These statistics contain figures for both median and average, which are both useful for different purposes. The average simply means all the numbers are added together and divided by the total number. The median, on the other hand, is simply the middle number of a list of values.
- In an odd-numbered list, the median is the middle number. In an even-numbered list, the median is the average of the two middle numbers.

Example: 1,3,6,7,9 6 is the median. (The average is 5.2)

Example: 1,3,4,6,8,9 The median is the average of 4 and 6, 4+6/2 = 5. (The average is 5.17)

• The median statistics can smooth out some of the large swings in trends often seen with averages. For example, if a few very expensive homes are sold in an otherwise middle-price-range neighborhood, the average price could go up quite a bit that month. But the median price probably won't move much at all because it's not affected by the larger numbers. This is especially true for smaller data sets where the ups and downs affect average pricing even more.