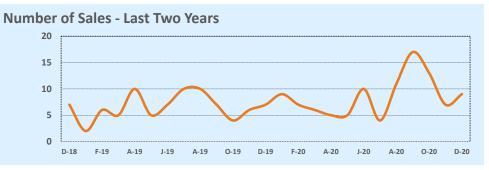

--|-----------|------------|---------|-----------|--------------|--------|--|--|
| Median               | Dec 2020  | Dec 2019   | Change  | 2020      | 2019         | Change |  |  |
| List Price           | \$499,900 | \$345,900  | +44.5%  | \$369,500 | \$350,900    | +5.3%  |  |  |
| List Price/SqFt      | \$166     | \$148      | +12.4%  | \$155     | \$148        | +4.5%  |  |  |
| Sold Price           | \$504,900 | \$338,900  | +49.0%  | \$369,500 | \$348,000    | +6.2%  |  |  |
| Sold Price/SqFt      | \$164     | \$148      | +10.9%  | \$153     | \$147        | +3.6%  |  |  |
| Sold Price / Orig LP | 98.7%     | 94.0%      | +4.9%   | 98.6%     | 98.0%        | +0.6%  |  |  |
| Days on Market       | 57        | 10         | +470.0% | 41        | 51           | -19.6% |  |  |







#### **MLS Area BW**

# **Residential Statistics**

| * | Independence 7 | Title |
|---|----------------|-------|

#### December 2020

Year-to-Date

| Lietings            |             | This Month   |        | Y             | 'ear-to-Date |         |
|---------------------|-------------|--------------|--------|---------------|--------------|---------|
| Listings            | Dec 2020    | Dec 2019     | Change | 2020          | 2019         | Change  |
| Single Family Sales | 21          | 28           | -25.0% | 309           | 248          | +24.6%  |
| Condo/TH Sales      |             |              |        |               |              |         |
| Total Sales         | 21          | 28           | -25.0% | 309           | 248          | +24.6%  |
| New Homes Only      | 7