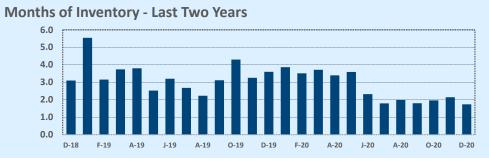

#### **Months of Inventory**

- The months of inventory statistic answers the question: "If we kept selling the current active listings at the same rate we sold them in the previous month, how many months would it be until all the listings were sold?" For example, if there are 50 properties currently for sale in a certain area and last month there were 10 sales in that area, we can say the area has 5 months of inventory (50 active listings divided by 10 sold equals 5).
- While there is no universal standard for calculating months of inventory, the most common way is to take a snapshot of the number of active listings on a certain day each month and use that as the figure for dividing. Independence Title uses the number of active listings on the 15<sup>th</sup> day of each month divided by the total sales for that month.
- The months of inventory statistic is often used to determine if the local market is a seller's or buyer's market, and though it can be helpful for this purpose, it's important to look at the recent trend over the past months to get the most accurate picture of inventory in your area. For example, four months of inventory would generally be considered a sign of a seller's market, but if the trend line shows the figure rapidly increasing over the last several months, that could be an early sign of an oversupply. Conversely, a recent, significant decrease in months of inventory for a given area may be a sign that area is becoming "hot" for sellers, even if the current figure is higher than what would normally be considered a "seller's market."

#### **Greater Austin Area**

Months of Inventory