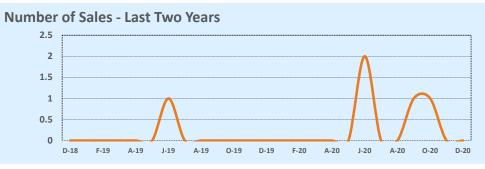

|        |  |
|----------------------|----------|------------|--------|--------------|-----------|--------|--|
| ivieulan             | Dec 2020 | Dec 2019   | Change | 2020         | 2019      | Change |  |
| List Price           |          |            |        | \$312,200    | \$299,000 | +4.4%  |  |
| List Price/SqFt      |          |            |        | \$129        | \$142     | -9.5%  |  |
| Sold Price           |          |            |        | \$294,000    | \$299,000 | -1.7%  |  |
| Sold Price/SqFt      |          |            |        | \$125        | \$142     | -12.4% |  |
| Sold Price / Orig LP | 0.0%     | 0.0%       | +0.0%  | 98.3%        | 92.7%     | +6.0%  |  |
| Days on Market       |          |            |        | 8            | 250       | -96.8% |  |





#### **MLS Area N**

# **Residential Statistics**

| * | Independence Title |  |
|---|--------------------|--|

### December 2020

| Lietinge            |              | This Month   |        | Y             | 'ear-to-Date  |        |
|---------------------|--------------|--------------|--------|---------------|---------------|--------|
| Listings            | Dec 2020     | Dec 2019     | Change | 2020          | 2019          | Change |
| Single Family Sales | 123          | 114          | +7.9%  | 1,408         | 1,534         | -8.2%  |
| Condo/TH Sales      | 15           | 15           |        | 205           | 226           | -9.3%  |
| Total Sales         | 138          | 129          | +7.0%  | 1,613         | 1,760         | -8.4%  |
| New Homes Only      | 1            | 3