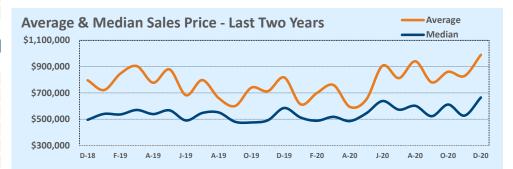

|        |  |
|----------------------|-----------|------------|--------|--------------|-----------|--------|--|
| Median               | Dec 2020  | Dec 2019   | Change | 2020         | 2019      | Change |  |
| List Price           | \$675,000 | \$599,000  | +12.7% | \$550,000    | \$535,000 | +2.8%  |  |
| List Price/SqFt      | \$262     | \$238      | +10.0% | \$246        | \$228     | +7.9%  |  |
| Sold Price           | \$664,825 | \$585,000  | +13.6% | \$560,000    | \$538,330 | +4.0%  |  |
| Sold Price/SqFt      | \$263     | \$231      | +14.0% | \$245        | \$223     | +9.6%  |  |
| Sold Price / Orig LP | 100.0%    | 95.6%      | +4.6%  | 99.6%        | 98.1%     | +1.5%  |  |
| Days on Market       | 7         | 39         | -82.1% | 10           | 19        | -47.4% |  |







#### **MLS Area WE**

# **Residential Statistics**

| Independence Title |
|--------------------|
|--------------------|

**Price Range** 

### December 2020

Year-to-Date

| Listings            |           | This Month |         | Year-to-Date |             |        |  |
|---------------------|-----------|------------|---------|--------------|-------------|--------|--|
| Listings            | Dec 2020  | Dec 2019   | Change  | 2020         | 2019        | Change |  |
| Single Family Sales | 1         | 4          | -75.0%  | 29           | 34          | -14.7% |  |
| Condo/TH Sales      |           |            |         |              |             |        |  |
| Total Sales         | 1         | 4          | -75.0%  | 29           | 34          | -14.7% |  |
| New Homes Only