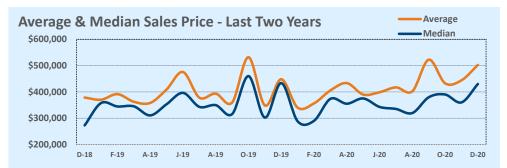

#### Median vs. Average

- These statistics contain figures for both median and average, which are both useful for different purposes. The average simply means all the numbers are added together and divided by the total number. The median, on the other hand, is simply the middle number of a list of values.
- In an odd-numbered list, the median is the middle number. In an even-numbered list, the median is the average of the two middle numbers.

Example: 1,3,6,7,9 6 is the median. (The average is 5.2)

Example: 1,3,4,6,8,9 The median is the average of 4 and 6, 4+6/2 = 5. (The average is 5.17)

• The median statistics can smooth out some of the large swings in trends often seen with averages. For example, if a few very expensive homes are sold in an otherwise middle-price-range neighborhood, the average price could go up quite a bit that month. But the median price probably won't move much at all because it's not affected by the larger numbers. This is especially true for smaller data sets where the ups and downs affect average pricing even more.

|      | Average   | & N  | ledia | n Sale | es Pri | ce - L | ast T | wo Ye | ears |      |    |
|------|-----------|------|-------|--------|--------|--------|-------|-------|------|------|----|
|      | \$500,000 |      |       |        |        |        |       |       |      |      |    |
| nge  | \$400,000 |      |       |        |        |        |       |       |      |      |    |
| 5.9% |           |      |       |        |        |        |       |       |      |      |    |
| 3.0% | \$300,000 |      |       |        |        |        |       |       |      |      |    |
| 9.4% | \$200,000 |      |       |        |        |        |       |       |      |      |    |
| 1.5% | 3200,000  |      |       |        |        |        |       |       |      |      |    |
| .7%  | \$100,000 |      |       |        |        |        |       |       |      |      |    |
| .0%  |           | D-18 | F-19  | A-19   | J-19   | A-19   | 0-19  | D-19  | F-20 | A-20 | J. |

| Average   | & M  | edia | n Sale   | es Pri   |      |          |      |      |      |             |      | verage<br>Iedian | ······ |
|-----------|------|------|----------|----------|------|----------|------|------|------|-------------|------|------------------|--------|
| \$700,000 |      |      |          |          | _    |          | ^    | ^    |      | <b>\</b> /, | ~/   | 1                |        |
| \$500,000 | >    |      | <u> </u> | <u> </u> |      | $\wedge$ |      |      |      |             |      |                  |        |
| \$300,000 | D-18 | F-19 | A-19     | J-19     | A-19 | 0-19     | D-19 | F-20 | A-20 | J-20        | A-20 | 0-20             | D-20   |