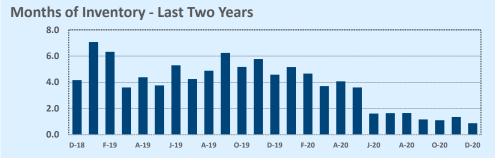

#### **Months of Inventory**

- The months of inventory statistic answers the question: "If we kept selling the current active listings at the same rate we sold them in the previous month, how many months would it be until all the listings were sold?" For example, if there are 50 properties currently for sale in a certain area and last month there were 10 sales in that area, we can say the area has 5 months of inventory (50 active listings divided by 10 sold equals 5).
- While there is no universal standard for calculating months of inventory, the most common way is to take a snapshot of the number of active listings on a certain day each month and use that as the figure for dividing. Independence Title uses the number of active listings on the 15<sup>th</sup> day of each month divided by the total sales for that month.
- The months of inventory statistic is often used to determine if the local market is a seller's or buyer's market, and though it can be helpful for this purpose, it's important to look at the recent trend over the past months to get the most accurate picture of inventory in your area. For example, four months of inventory would generally be considered a sign of a seller's market, but if the trend line shows the figure rapidly increasing over the last several months, that could be an early sign of an oversupply. Conversely, a recent, significant decrease in months of inventory for a given area may be a sign that area is becoming "hot" for sellers, even if the current figure is higher than what would normally be considered a "seller's market."

#### **Greater Austin Area**

Months of Inventory