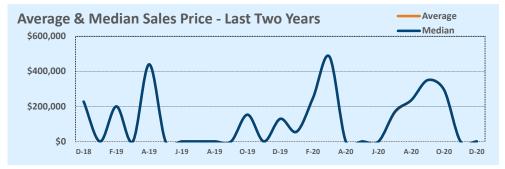

| Average   | & M  | edia | n Sale   | es Pri   |      |          |      |      |      |             |      | verage<br>Iedian | ······ |
|-----------|------|------|----------|----------|------|----------|------|------|------|-------------|------|------------------|--------|
| \$700,000 |      |      |          |          | _    |          | ^    | ^    |      | <b>\</b> /, | ~/   | 1                |        |
| \$500,000 | >    |      | <u> </u> | <u> </u> |      | $\wedge$ |      |      |      |             |      |                  |        |
| \$300,000 | D-18 | F-19 | A-19     | J-19     | A-19 | 0-19     | D-19 | F-20 | A-20 | J-20        | A-20 | 0-20             | D-20   |