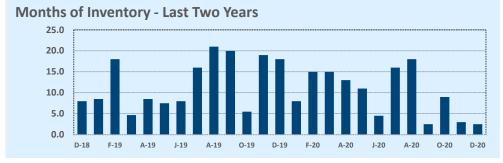

#### **Months of Inventory**

- The months of inventory statistic answers the question: "If we kept selling the current active listings at the same rate we sold them in the previous month, how many months would it be until all the listings were sold?" For example, if there are 50 properties currently for sale in a certain area and last month there were 10 sales in that area, we can say the area has 5 months of inventory (50 active listings divided by 10 sold equals 5).
- While there is no universal standard for calculating months of inventory, the most common way is to take a snapshot of the number of active listings on a certain day each month and use that as the figure for dividing. Independence Title uses the number of active listings on the 15<sup>th</sup> day of each month divided by the total sales for that month.
- The months of inventory statistic is often used to determine if the local market is a seller's or buyer's market, and though it can be helpful for this purpose, it's important to look at the recent trend over the past months to get the most accurate picture of inventory in your area. For example, four months of inventory would generally be considered a sign of a seller's market, but if the trend line shows the figure rapidly increasing over the last several months, that could be an early sign of an oversupply. Conversely, a recent, significant decrease in months of inventory for a given area may be a sign that area is becoming "hot" for sellers, even if the current figure is higher than what would normally be considered a "seller's market."