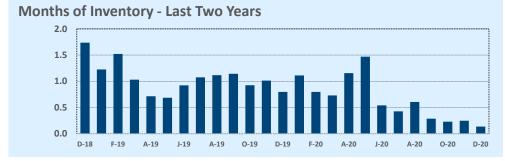

#### **Months of Inventory**

- The months of inventory statistic answers the question: "If we kept selling the current active listings at the same rate we sold them in the previous month, how many months would it be until all the listings were sold?" For example, if there are 50 properties currently for sale in a certain area and last month there were 10 sales in that area, we can say the area has 5 months of inventory (50 active listings divided by 10 sold equals 5).
- While there is no universal standard for calculating months of inventory, the most common way is to take a snapshot of the number of active listings on a certain day each month and use that as the figure for dividing. Independence Title uses the number of active listings on the 15<sup>th</sup> day of each month divided by the total sales for that month.
- The months of inventory statistic is often used to determine if the local market is a seller's or buyer's market, and though it can be helpful for this purpose, it's important to look at the recent trend over the past months to get the most accurate picture of inventory in your area. For example, four months of inventory would generally be considered a sign of a seller's market, but if the trend line shows the figure rapidly increasing over the last several months, that could be an early sign of an oversupply. Conversely, a recent, significant decrease in months of inventory for a given area may be a sign that area is becoming "hot" for sellers, even if the current figure is higher than what would normally be considered a "seller's market."

#### **Greater Austin Area**

Months of Inventory