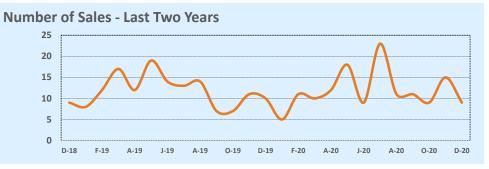

#### Sample Size

The larger the data set, the more accurate and useful the statistics become. Be careful when drawing conclusions from statistics based on a small number of sales, as they may not give an accurate picture of the true home value in an area.