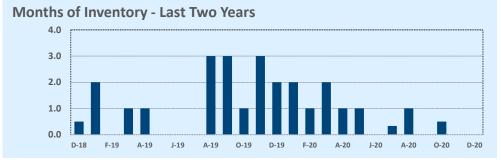

#### **Months of Inventory**

- The months of inventory statistic answers the question: "If we kept selling the current active listings at the same rate we sold them in the previous month, how many months would it be until all the listings were sold?" For example, if there are 50 properties currently for sale in a certain area and last month there were 10 sales in that area, we can say the area has 5 months of inventory (50 active listings divided by 10 sold equals 5).
- While there is no universal standard for calculating months of inventory, the most common way is to take a snapshot of the number of active listings on a certain day each month and use that as the figure for dividing. Independence Title uses the number of active listings on the 15<sup>th</sup> day of each month divided by the total sales for that month.
- The months of inventory statistic is often used to determine if the local market is a seller's or buyer's market, and though it can be helpful for this purpose, it's important to look at the recent trend over the past months to get the most accurate picture of inventory in your area. For example, four months of inventory would generally be considered a sign of a seller's market, but if the trend line shows the figure rapidly increasing over the last several months, that could be an early sign of an oversupply. Conversely, a recent, significant decrease in months of inventory for a given area may be a sign that area is becoming "hot" for sellers, even if the current figure is higher than what would normally be considered a "seller's market."

#### **Greater Austin Area**

Months of Inventory