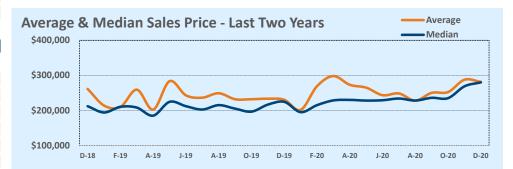

#### Median vs. Average

- These statistics contain figures for both median and average, which are both useful for different purposes. The average simply means all the numbers are added together and divided by the total number. The median, on the other hand, is simply the middle number of a list of values.
- In an odd-numbered list, the median is the middle number. In an even-numbered list, the median is the average of the two middle numbers.

Example: 1,3,6,7,9 6 is the median. (The average is 5.2)

Example: 1,3,4,6,8,9 The median is the average of 4 and 6, 4+6/2 = 5. (The average is 5.17)

• The median statistics can smooth out some of the large swings in trends often seen with averages. For example, if a few very expensive homes are sold in an otherwise middle-price-range neighborhood, the average price could go up quite a bit that month. But the median price probably won't move much at all because it's not affected by the larger numbers. This is especially true for smaller data sets where the ups and downs affect average pricing even more.