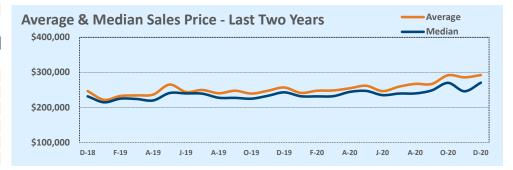

#### Median vs. Average

- These statistics contain figures for both median and average, which are both useful for different purposes. The average simply means all the numbers are added together and divided by the total number. The median, on the other hand, is simply the middle number of a list of values.
- In an odd-numbered list, the median is the middle number. In an even-numbered list, the median is the average of the two middle numbers.

Example: 1,3,6,7,9 6 is the median. (The average is 5.2)

Example: 1,3,4,6,8,9 The median is the average of 4 and 6, 4+6/2 = 5. (The average is 5.17)

• The median statistics can smooth out some of the large swings in trends often seen with averages. For example, if a few very expensive homes are sold in an otherwise middle-price-range neighborhood, the average price could go up quite a bit that month. But the median price probably won't move much at all because it's not affected by the larger numbers. This is especially true for smaller data sets where the ups and downs affect average pricing even more.