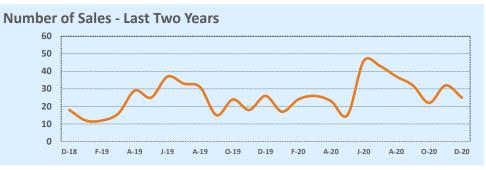

-----------|--------------|--------------|-----------|--------|--|
| Median               | Dec 2020  | Dec 2019   | Change       | 2020         | 2019      | Change |  |
| List Price           | \$379,000 | \$354,500  | +6.9%        | \$376,250    | \$347,450 | +8.3%  |  |
| List Price/SqFt      | \$204     | \$176      | +15.7%       | \$191        | \$179     | +6.3%  |  |
| Sold Price           | \$367,277 | \$343,500  | +6.9%        | \$365,500    | \$334,950 | +9.1%  |  |
| Sold Price/SqFt      | \$198     | \$170      | \$170 +16.8% |              | \$174     | +8.8%  |  |
| Sold Price / Orig LP | 99.1%     | 95.4%      | +3.9%        | 97.0%        | 95.8%     | +1.3%  |  |
| Days on Market       | 6         | 49         | -87.8%       | 31           | 43        | -27.9% |  |







#### **MLS Area JA**

### **Residential Statistics**

| 🙀 Independence Title | ) |
|----------------------|---|
|----------------------|---|

### December 2020

| Lietings            |              | This Month  |         | Υ             | ear-to-Date  |         |  |
|---------------------|--------------|-------------|---------|---------------|--------------|---------|--|
| Listings            | Dec 2020     | Dec 2019    | Change  | 2020 2019     |              | Change  |  |
| Single Family Sales | 57           | 37          | +54.1%  | 596           | 436          | +36.7%  |  |
| Condo/TH Sales      | 2            |             |         | 9             |              |         |  |
| Total Sales         | 59           | 37          | +59.5%  | 605           | 436          | +38.8%