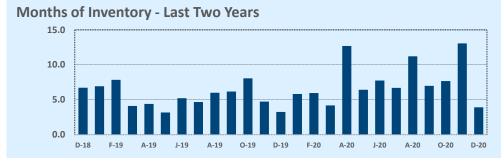

#### **Months of Inventory**

- The months of inventory statistic answers the question: "If we kept selling the current active listings at the same rate we sold them in the previous month, how many months would it be until all the listings were sold?" For example, if there are 50 properties currently for sale in a certain area and last month there were 10 sales in that area, we can say the area has 5 months of inventory (50 active listings divided by 10 sold equals 5).
- While there is no universal standard for calculating months of inventory, the most common way is to take a snapshot of the number of active listings on a certain day each month and use that as the figure for dividing. Independence Title uses the number of active listings on the 15<sup>th</sup> day of each month divided by the total sales for that month.
- The months of inventory statistic is often used to determine if the local market is a seller's or buyer's market, and though it can be helpful for this purpose, it's important to look at the recent trend over the past months to get the most accurate picture of inventory in your area. For example, four months of inventory would generally be considered a sign of a seller's market, but if the trend line shows the figure rapidly increasing over the last several months, that could be an early sign of an oversupply. Conversely, a recent, significant decrease in months of inventory for a given area may be a sign that area is becoming "hot" for sellers, even if the current figure is higher than what would normally be considered a "seller's market."

#### **Greater Austin Area**

Months of Inventory