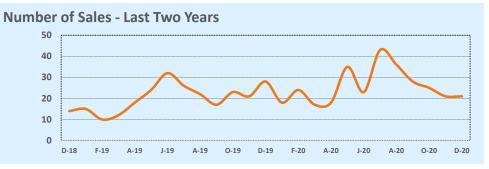

|  |
|----------------------|-----------|------------|--------|--------------|-----------|--------|--|
| Median               | Dec 2020  | Dec 2019   | Change | 2020         | 2019      | Change |  |
| List Price           | \$389,900 | \$296,950  | +31.3% | \$339,000    | \$282,200 | +20.1% |  |
| List Price/SqFt      | \$183     | \$155      | +17.8% | \$151        | \$143     | +5.9%  |  |
| Sold Price           | \$371,000 | \$294,950  | +25.8% | \$332,500    | \$275,000 | +20.9% |  |
| Sold Price/SqFt      | \$181     | \$150      | +20.3% | \$147        | \$139     | +6.0%  |  |
| Sold Price / Orig LP | 100.0%    | 97.5%      | +2.5%  | 98.5%        | 97.0%     | +1.6%  |  |
| Days on Market       | 20        | 57         | -64.6% | 33           | 31        | +8.2%  |  |







#### **MLS Area SV**

# **Residential Statistics**

| Independence Title |
|--------------------|
|--------------------|

### December 2020

AverageMedian

O-20 D-20

Year-to-Date

| Listings            |             | This Month  |         | Y            | 'ear-to-Date |         |
|---------------------|-------------|-------------|---------|--------------|--------------|---------|
| Listings            | Dec 2020    | Dec 2019    | Change  | 2020         | 2019         | Change  |
| Single Family Sales | 9           | 8           | +12.5%  | 144          | 145          | -0.7%   |
| Condo/TH Sales      |             |             |         |              |              |         |
| Total Sales         | 9           | 8           | +12.5%  | 144          | 145          | -0.7%   |
| New