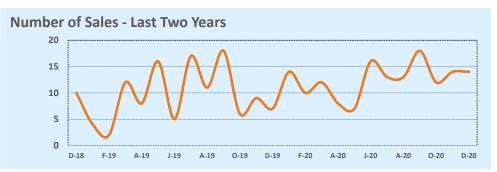

|  |
|----------------------|-----------|------------|--------|-----------|--------------|--------|--|
| iviedian             | Dec 2020  | Dec 2019   | Change | 2020      | 2019         | Change |  |
| List Price           | \$178,000 | \$240,000  | -25.8% | \$189,600 | \$184,000    | +3.0%  |  |
| List Price/SqFt      | \$99      | \$132      | -25.1% | \$106     | \$102        | +3.9%  |  |
| Sold Price           | \$177,000 | \$230,000  | -23.0% | \$185,000 | \$175,000    | +5.7%  |  |
| Sold Price/SqFt      | \$104     | \$126      | -17.6% | \$100     | \$101        | -0.6%  |  |
| Sold Price / Orig LP | 95.2%     | 95.4%      | -0.2%  | 96.2%     | 95.3%        | +1.0%  |  |
| Days on Market       | 9         | 78         | -89.1% | 34        | 59           | -42.4% |  |







#### **MLS Area MT**

# **Residential Statistics**

| N.     |                    |
|--------|--------------------|
|        | Independence Title |
| $\sim$ |                    |
|        |                    |
| ν .    |                    |

# December 2020

AverageMedian

O-20 D-20

A-20

| Lietings            |          | This Month |        |             | Year-to-Date |         |  |  |
|---------------------|----------|------------|--------|-------------|--------------|---------|--|--|
| Listings            | Dec 2020 | Dec 2019   | Change | 2020        | 2019         | Change  |  |  |
| Single Family Sales |          |            |        | 4           | 1            | +300.0% |  |  |
| Condo/TH Sales      |          |            |        |             |              |         |