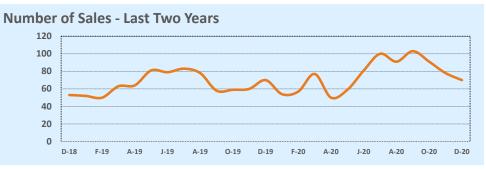

#### Sample Size

The larger the data set, the more accurate and useful the statistics become. Be careful when drawing conclusions from statistics based on a small number of sales, as they may not give an accurate picture of the true home value in an area.