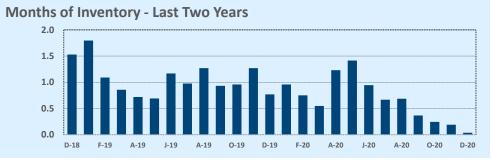

#### **Months of Inventory**

- The months of inventory statistic answers the question: "If we kept selling the current active listings at the same rate we sold them in the previous month, how many months would it be until all the listings were sold?" For example, if there are 50 properties currently for sale in a certain area and last month there were 10 sales in that area, we can say the area has 5 months of inventory (50 active listings divided by 10 sold equals 5).
- While there is no universal standard for calculating months of inventory, the most common way is to take a snapshot of the number of active listings on a certain day each month and use that as the figure for dividing. Independence Title uses the number of active listings on the 15<sup>th</sup> day of each month divided by the total sales for that month.
- The months of inventory statistic is often used to determine if the local market is a seller's or buyer's market, and though it can be helpful for this purpose, it's important to look at the recent trend over the past months to get the most accurate picture of inventory in your area. For example, four months of inventory would generally be considered a sign of a seller's market, but if the trend line shows the figure rapidly increasing over the last several months, that could be an early sign of an oversupply. Conversely, a recent, significant decrease in months of inventory for a given area may be a sign that area is becoming "hot" for sellers, even if the current figure is higher than what would normally be considered a "seller's market."

#### **Greater Austin Area**

Months of Inventory