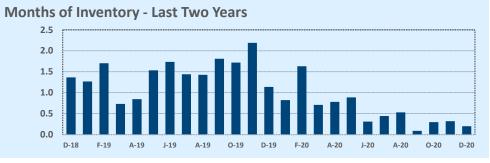

#### **Months of Inventory**

- The months of inventory statistic answers the question: "If we kept selling the current active listings at the same rate we sold them in the previous month, how many months would it be until all the listings were sold?" For example, if there are 50 properties currently for sale in a certain area and last month there were 10 sales in that area, we can say the area has 5 months of inventory (50 active listings divided by 10 sold equals 5).
- While there is no universal standard for calculating months of inventory, the most common way is to take a snapshot of the number of active listings on a certain day each month and use that as the figure for dividing. Independence Title uses the number of active listings on the 15<sup>th</sup> day of each month divided by the total sales for that month.
- The months of inventory statistic is often used to determine if the local market is a seller's or buyer's market, and though it can be helpful for this purpose, it's important to look at the recent trend over the past months to get the most accurate picture of inventory in your area. For example, four months of inventory would generally be considered a sign of a seller's market, but if the trend line shows the figure rapidly increasing over the last several months, that could be an early sign of an oversupply. Conversely, a recent, significant decrease in months of inventory for a given area may be a sign that area is becoming "hot" for sellers, even if the current figure is higher than what would normally be considered a "seller's market."

#### **Greater Austin Area**

Months of Inventory