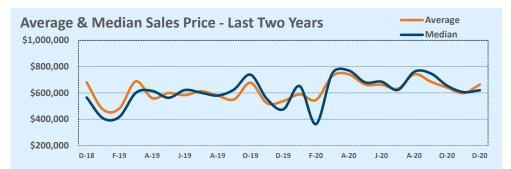

#### Median vs. Average

- These statistics contain figures for both median and average, which are both useful for different purposes. The average simply means all the numbers are added together and divided by the total number. The median, on the other hand, is simply the middle number of a list of values.
- In an odd-numbered list, the median is the middle number. In an even-numbered list, the median is the average of the two middle numbers.

| Average   | & M  | edia | n Sale   | es Pri   |      |          |      |      |      |             |      | verage<br>Iedian | ······ |
|-----------|------|------|----------|----------|------|----------|------|------|------|-------------|------|------------------|--------|
| \$700,000 |      |      |          |          | _    |          | ^    | ^    |      | <b>\</b> /, | ~/   | 1                |        |
| \$500,000 | >    |      | <u> </u> | <u> </u> |      | $\wedge$ |      |      |      |             |      |                  |        |
| \$300,000 | D-18 | F-19 | A-19     | J-19     | A-19 | 0-19     | D-19 | F-20 | A-20 | J-20        | A-20 | 0-20             | D-20   |

| Median               |           | This Month |        | Year-to-Date |           |        |  |
|----------------------|-----------|------------|--------|--------------|-----------|--------|--|
| Median               | Dec 2020  | Dec 2019   | Change | 2020         | 2019      | Change |  |
| List Price           | \$610,000 | \$621,000  | -1.8%  | \$615,000    | \$554,950 | +10.8% |  |
| List Price/SqFt      | \$380     | \$398      | -4.4%  | \$408        | \$374     | +9.1%  |  |
| Sold Price           | \$609,500 | \$601,000  | +1.4%  | \$610,000    | \$548,613 | +11.2% |  |
| Sold Price/SqFt      | \$379     | \$397      | -4.5%  | \$404        | \$370     | +9.1%  |  |
| Sold Price / Orig LP | 97.7%     | 98.1%      | -0.5%  | 98.2%        | 98.4%     | -0.2%  |  |
| Days on Market       | 30        | 24         | +25.0% | 18           | 19        | -5.3%  |  |