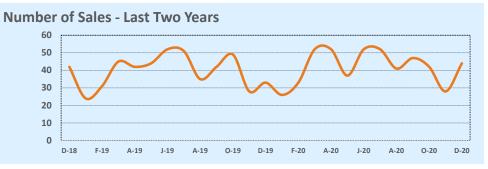

#### **Greater Austin Area**

Months of Inventory

#### **Pacidontial Statistics**

| Greater Austii      | n Area          |                 |        | Kesia            | entiai Stat      | istics |  |
|---------------------|-----------------|-----------------|--------|------------------|------------------|--------|--|
| Listings            | This Month      |                 |        | Year-to-Date     |                  |        |  |
| Listings            | Dec 2020        | Dec 2019        | Change | 2020             | 2019             | Change |  |
| Single Family Sales | 3,315           | 3,045           | +8.9%  | 39,093           | 36,190           | +8.0%  |  |
| Condo/TH Sales      | 401             | 305             | +31.5% | 3,976            | 3,649            | +9.0%  |  |
| Total Sales         | 3,716           | 3,350           | +10.9% | 43,069           | 39,839           | +8.1%  |  |
| New Homes Only      | 416             | 439             | -5.2%  | 4,827            | 4,510            | +7.0%  |  |
| Resale Only         | 3,300           | 2,911           | +13.4% | 38,242           | 35,329           | +8.2%  |  |
| Sales Volume        | \$1,792,399,687 | \$1,346,525,801 | +33.1% | \$18,669,472,618 | \$15,473,868,639 | +20.7% |  |
| New Listings        | 2,633           | 2,173           | +21.2% | 47,762           | 48,352           | -1.2%  |  |
| Pending             | 3,303           | 2,392           | +38.1% | 45,641           | 40,404           | +13.0% |  |
| Withdrawn           | 249             | 471             | -47.1% | 3,927            | 5,529            | -29.0% |  |
| Expired             | 214             | 502             | -57.4% | 2,401            | 3,445            | -30.3% |  |