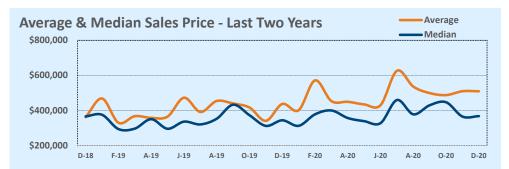

| Average   | & M  | edia | n Sale   | es Pri   |      |          |      |      |      |             |      | verage<br>Iedian | ······ |
|-----------|------|------|----------|----------|------|----------|------|------|------|-------------|------|------------------|--------|
| \$700,000 |      |      |          |          | _    |          | ^    | ^    |      | <b>\</b> /, | ~/   | 1                |        |
| \$500,000 | >    |      | <u> </u> | <u> </u> |      | $\wedge$ |      |      |      |             |      |                  |        |
| \$300,000 | D-18 | F-19 | A-19     | J-19     | A-19 | 0-19     | D-19 | F-20 | A-20 | J-20        | A-20 | 0-20             | D-20   |