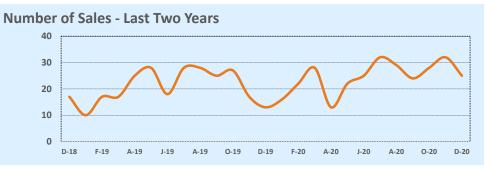

|  |
|----------------------|-----------|------------|--------|-----------|--------------|--------|--|
|                      | Dec 2020  | Dec 2019   | Change | 2020      | 2019         | Change |  |
| List Price           | \$215,000 | \$209,999  | +2.4%  | \$219,000 | \$205,000    | +6.8%  |  |
| List Price/SqFt      | \$156     | \$133      | +17.5% | \$139     | \$129        | +7.1%  |  |
| Sold Price           | \$212,200 | \$205,000  | +3.5%  | \$214,500 | \$205,000    | +4.6%  |  |
| Sold Price/SqFt      | \$155     | \$133      | +16.9% | \$136     | \$125        | +9.4%  |  |
| Sold Price / Orig LP | 98.4%     | 98.3%      | +0.1%  | 97.3%     | 97.0%        | +0.4%  |  |
| Days on Market       | 17        | 10         | +70.0% | 21        | 34           | -39.7% |  |







#### **MLS Area CLN**

#### **Residential Statistics**

| * | Independence 7 | Title |
|---|----------------|-------|

#### December 2020

| Lietings            |              | This Month   |        |               | Year-to-Date  |        |  |
|---------------------|--------------|--------------|--------|---------------|---------------|--------|--|
| Listings            | Dec 2020     | Dec 2019     | Change | 2020          | 2019          | Change |  |
| Single Family Sales | 192          | 270          | -28.9% | 2,780         | 2,614         | +6.4%  |  |
| Condo/TH Sales      | 1            | 1            |        | 26            | 25            | +4.0%  |  |
| Total Sales         | 193          | 271          | -28.8% | 2,806         | 2,639         | +6.3%  |  |
| New Homes Only