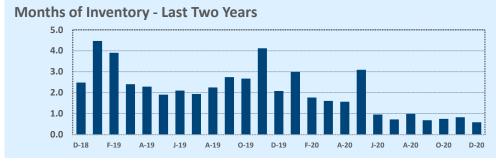

#### **Months of Inventory**

- The months of inventory statistic answers the question: "If we kept selling the current active listings at the same rate we sold them in the previous month, how many months would it be until all the listings were sold?" For example, if there are 50 properties currently for sale in a certain area and last month there were 10 sales in that area, we can say the area has 5 months of inventory (50 active listings divided by 10 sold equals 5).
- While there is no universal standard for calculating months of inventory, the most common way is to take a snapshot of the number of active listings on a certain day each month and use that as the figure for dividing. Independence Title uses the number of active listings on the 15<sup>th</sup> day of each month divided by the total sales for that month.
- The months of inventory statistic is often used to determine if the local market is a seller's or buyer's market, and though it can be helpful for this purpose, it's important to look at the recent trend over the past months to get the most accurate picture of inventory in your area. For example, four months of inventory would generally be considered a sign of a seller's market, but if the trend line shows the figure rapidly increasing over the last several months, that could be an early sign of an oversupply. Conversely, a recent, significant decrease in months of inventory for a given area may be a sign that area is becoming "hot" for sellers, even if the current figure is higher than what would normally be considered a "seller's market."

#### **Greater Austin Area**

Months of Inventory