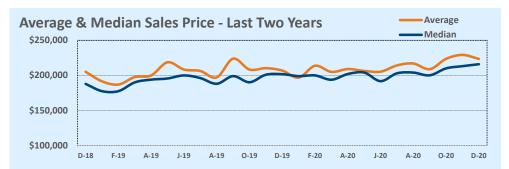

#### Median vs. Average

- These statistics contain figures for both median and average, which are both useful for different purposes. The average simply means all the numbers are added together and divided by the total number. The median, on the other hand, is simply the middle number of a list of values.
- In an odd-numbered list, the median is the middle number. In an even-numbered list, the median is the average of the two middle numbers.

Example: 1,3,6,7,9 6 is the median. (The average is 5.2)

Example: 1,3,4,6,8,9 The median is the average of 4 and 6, 4+6/2 = 5. (The average is 5.17)

• The median statistics can smooth out some of the large swings in trends often seen with averages. For example, if a few very expensive homes are sold in an otherwise middle-price-range neighborhood, the average price could go up quite a bit that month. But the median price probably won't move much at all because it's not affected by the larger numbers. This is especially true for smaller data sets where the ups and downs affect average pricing even more.