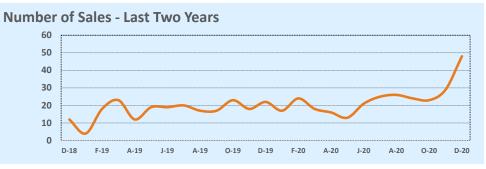

|  |
|----------------------|-----------|------------|--------|-----------|--------------|--------|--|
| ivieuian             | Dec 2020  | Dec 2019   | Change | 2020      | 2019         | Change |  |
| List Price           | \$294,990 | \$329,495  | -10.5% | \$289,900 | \$250,000    | +16.0% |  |
| List Price/SqFt      | \$169     | \$186      | -8.9%  | \$179     | \$167        | +7.0%  |  |
| Sold Price           | \$295,040 | \$323,750  | -8.9%  | \$291,505 | \$248,750    | +17.2% |  |
| Sold Price/SqFt      | \$169     | \$185      | -8.2%  | \$179     | \$164        | +9.3%  |  |
| Sold Price / Orig LP | 100.3%    | 100.0%     | +0.3%  | 100.0%    | 100.0%       |        |  |
| Days on Market       | 10        | 13         | -24.0% | 10        | 13           | -23.1% |  |







## Residential Statistics | Independence Title

#### December 2020

| Lietings            |              | This Month   |         | Y             | 'ear-to-Date  |        |
|---------------------|--------------|--------------|---------|---------------|---------------|--------|
| Listings            | Dec 2020     | Dec 2019     | Change  | 2020          | 2019          | Change |
| Single Family Sales | 32           | 29           | +10.3%  | 321           | 337           | -4.7%  |
| Condo/TH Sales      | 11           | 7            | +57.1%  | 134           | 112           | +19.6% |
| Total Sales         | 43           | 36           | +19.4%  | 455           | 449           | +1.3%  |
| New Homes Only      | 5            | 12           | -58.3%  | 44            | 55            | -20.