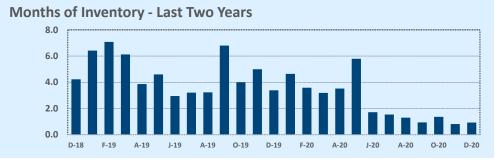

#### **Months of Inventory**

- The months of inventory statistic answers the question: "If we kept selling the current active listings at the same rate we sold them in the previous month, how many months would it be until all the listings were sold?" For example, if there are 50 properties currently for sale in a certain area and last month there were 10 sales in that area, we can say the area has 5 months of inventory (50 active listings divided by 10 sold equals 5).
- While there is no universal standard for calculating months of inventory, the most common way is to take a snapshot of the number of active listings on a certain day each month and use that as the figure for dividing. Independence Title uses the number of active listings on the 15<sup>th</sup> day of each month divided by the total sales for that month.
- The months of inventory statistic is often used to determine if the local market is a seller's or buyer's market, and though it can be helpful for this purpose, it's important to look at the recent trend over the past months to get the most accurate picture of inventory in your area. For example, four months of inventory would generally be considered a sign of a seller's market, but if the trend line shows the figure rapidly increasing over the last several months, that could be an early sign of an oversupply. Conversely, a recent, significant decrease in months of inventory for a given area may be a sign that area is becoming "hot" for sellers, even if the current figure is higher than what would normally be considered a "seller's market."

#### **Greater Austin Area**

Months of Inventory