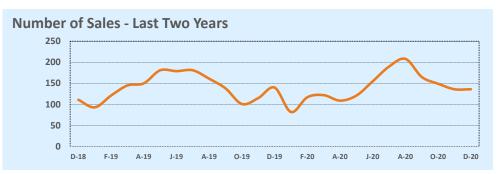

#### **Pacidontial Statistics**

| Greater Austii      | n Area          |                 |        | Kesia            | entiai Stat      | istics |  |
|---------------------|-----------------|-----------------|--------|------------------|------------------|--------|--|
| Listings            | This Month      |                 |        | Year-to-Date     |                  |        |  |
| Listings            | Dec 2020        | Dec 2019        | Change | 2020             | 2019             | Change |  |
| Single Family Sales | 3,315           | 3,045           | +8.9%  | 39,093           | 36,190           | +8.0%  |  |
| Condo/TH Sales      | 401             | 305             | +31.5% | 3,976            | 3,649            | +9.0%  |  |
| Total Sales         | 3,716           | 3,350           | +10.9% | 43,069           | 39,839           | +8.1%  |  |
| New Homes Only      | 416             | 439             | -5.2%  | 4,827            | 4,510            | +7.0%  |  |
| Resale Only         | 3,300           | 2,911           | +13.4% | 38,242           | 35,329           | +8.2%  |  |
| Sales Volume        | \$1,792,399,687 | \$1,346,525,801 | +33.1% | \$18,669,472,618 | \$15,473,868,639 | +20.7% |  |
| New Listings        | 2,633           | 2,173           | +21.2% | 47,762           | 48,352           | -1.2%  |  |
| Pending             | 3,303           | 2,392           | +38.1% | 45,641           | 40,404           | +13.0% |  |
| Withdrawn           | 249             | 471             | -47.1% | 3,927            | 5,529            | -29.0% |  |
| Expired             | 214             | 502             | -57.4% | 2,401            | 3,445            | -30.3% |  |