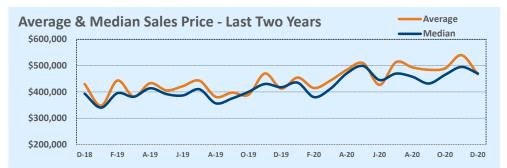

#### Median vs. Average

- These statistics contain figures for both median and average, which are both useful for different purposes. The average simply means all the numbers are added together and divided by the total number. The median, on the other hand, is simply the middle number of a list of values.
- In an odd-numbered list, the median is the middle number. In an even-numbered list, the median is the average of the two middle numbers.

Example: 1,3,6,7,9 6 is the median. (The average is 5.2)

Example: 1,3,4,6,8,9 The median is the average of 4 and 6, 4+6/2 = 5. (The average is 5.17)

• The median statistics can smooth out some of the large swings in trends often seen with averages. For example, if a few very expensive homes are sold in an otherwise middle-price-range neighborhood, the average price could go up quite a bit that month. But the median price probably won't move much at all because it's not affected by the larger numbers. This is especially true for smaller data sets where the ups and downs affect average pricing even more.