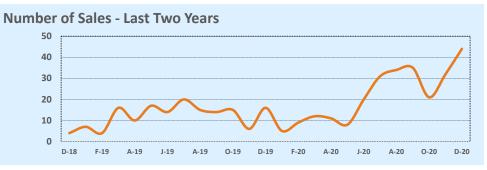

ear-to-Date |           |        |
|----------------------|------------|-----------|--------|--------------|-----------|--------|
| ivieulali            | Dec 2020   | Dec 2019  | Change | 2020         | 2019      | Change |
| List Price           | \$240,662  | \$222,450 | +8.2%  | \$248,660    | \$250,000 | -0.5%  |
| List Price/SqFt      | \$137      | \$132     | +3.7%  | \$136        | \$130     | +4.8%  |
| Sold Price           | \$234,500  | \$221,750 | +5.7%  | \$245,070    | \$249,750 | -1.9%  |
| Sold Price/SqFt      | \$136      | \$129     | +5.0%  | \$136        | \$126     | +7.3%  |
| Sold Price / Orig LP | 100.0%     | 98.0%     | +2.1%  | 98.6%        | 97.8%     | +0.9%  |
| Days on Market       | 49         | 44        | +10.2% | 39           | 34        | +13.2% |







#### **MLS Area GZ**

**Average** 

List Price

Sold Price

List Price/SqFt

Sold Price/SqFt

Days on Market

Sold Price / Orig LP

### **Residential Statistics**

| * | Independence Title |
|---|--------------------|

New

**Price Range** 

\$149,999 or under

\$150,000-\$199,999

\$200,000- \$249,999

\$250,000- \$299,999

\$300,000-\$349,999

\$350,000- \$399,999

**This Month** 

Sales

DOM

New

11

#### December 2020

DOM

75

113

156

30

78

259 503 70

169

136

Year-to-Date

Sales

| Lietings            |          | This Month |         | Year-to-Date |             |         |
|---------------------|----------|------------|---------|--------------|-------------|---------|
| Listings            | Dec 2020 | Dec 2019   | Change  | 2020         | 2019        | Change  |
| Single