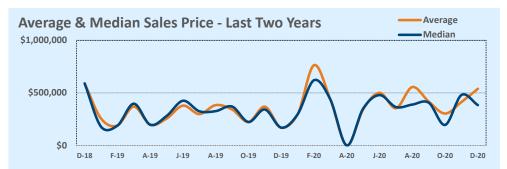

#### Median vs. Average

- These statistics contain figures for both median and average, which are both useful for different purposes. The average simply means all the numbers are added together and divided by the total number. The median, on the other hand, is simply the middle number of a list of values.
- In an odd-numbered list, the median is the middle number. In an even-numbered list, the median is the average of the two middle numbers.

Example: 1,3,6,7,9 6 is the median. (The average is 5.2)

Example: 1,3,4,6,8,9 The median is the average of 4 and 6, 4+6/2 = 5. (The average is 5.17)

• The median statistics can smooth out some of the large swings in trends often seen with averages. For example, if a few very expensive homes are sold in an otherwise middle-price-range neighborhood, the average price could go up quite a bit that month. But the median price probably won't move much at all because it's not affected by the larger numbers. This is especially true for smaller data sets where the ups and downs affect average pricing even more.

|      | Average   | & N  | ledia | n Sale | es Pri | ce - L | ast T | wo Ye | ears |      |    |
|------|-----------|------|-------|--------|--------|--------|-------|-------|------|------|----|
|      | \$500,000 |      |       |        |        |        |       |       |      |      |    |
| nge  | \$400,000 |      |       |        |        |        |       |       |      |      |    |
| 5.9% |           |      |       |        |        |        |       |       |      |      |    |
| 3.0% | \$300,000 |      |       |        |        |        |       |       |      |      |    |
| 9.4% | \$200,000 |      |       |        |        |        |       |       |      |      |    |
| 1.5% | 3200,000  |      |       |        |        |        |       |       |      |      |    |
| .7%  | \$100,000 |      |       |        |        |        |       |       |      |      |    |
| .0%  |           | D-18 | F-19  | A-19   | J-19   | A-19   | 0-19  | D-19  | F-20 | A-20 | J. |

| Average   | & M  | edia | n Sale   | es Pri   |      |          |      |      |      |             |      | verage<br>Iedian | ······ |
|-----------|------|------|----------|----------|------|----------|------|------|------|-------------|------|------------------|--------|
| \$700,000 |      |      |          |          | _    |          | ^    | ^    |      | <b>\</b> /, | ~/   | 1                |        |
| \$500,000 | >    |      | <u> </u> | <u> </u> |      | $\wedge$ |      |      |      |             |      |                  |        |
| \$300,000 | D-18 | F-19 | A-19     | J-19     | A-19 | 0-19     | D-19 | F-20 | A-20 | J-20        | A-20 | 0-20             | D-20   |