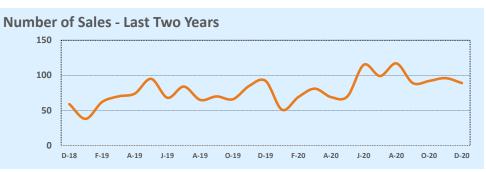

# **Number of Sales Heat Map**

2020 YTD compared to 2019 YTD - December 2020 Update

-25% or more -15% to -24% -5% to -14% -1% to -4% 0 to +4% +5% to +14% +15% to 24% +25% or more Burnet WW County JA 183 Williamson County LH **GTW** BU **GTE** 35 WE HU Marble Falls CLN RRE 1431) 79 LN 183A 1431 (79) TCT LW **Travis** 130 PF MA 1N 2N Blanco EL BL 8W 1B4 County 3E) 290 SWW) (10N 1 10S 35 11 BA SWE Hays Bastrop SC County-County 45 967 HH HW 32 SV CC 306 HS 142 12 Caldwell **County** 46 Comal County CM