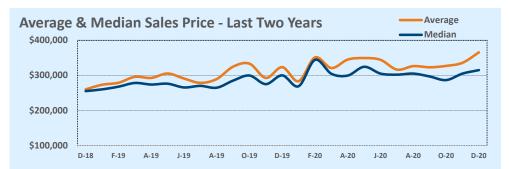

|      | Average   | & N  | ledia | n Sale | es Pri | ce - L | ast T | wo Ye | ears |      |    |
|------|-----------|------|-------|--------|--------|--------|-------|-------|------|------|----|
|      | \$500,000 |      |       |        |        |        |       |       |      |      |    |
| nge  | \$400,000 |      |       |        |        |        |       |       |      |      |    |
| 5.9% |           |      |       |        |        |        |       |       |      |      |    |
| 3.0% | \$300,000 |      |       |        |        |        |       |       |      |      |    |
| 9.4% | \$200,000 |      |       |        |        |        |       |       |      |      |    |
| 1.5% | 3200,000  |      |       |        |        |        |       |       |      |      |    |
| .7%  | \$100,000 |      |       |        |        |        |       |       |      |      |    |
| .0%  |           | D-18 | F-19  | A-19   | J-19   | A-19   | 0-19  | D-19  | F-20 | A-20 | J. |