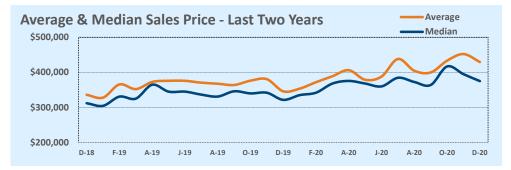

#### Median vs. Average

- These statistics contain figures for both median and average, which are both useful for different purposes. The average simply means all the numbers are added together and divided by the total number. The median, on the other hand, is simply the middle number of a list of values.
- In an odd-numbered list, the median is the middle number. In an even-numbered list, the median is the average of the two middle numbers.

Example: 1,3,6,7,9 6 is the median. (The average is 5.2)

Example: 1,3,4,6,8,9 The median is the average of 4 and 6, 4+6/2 = 5. (The average is 5.17)

• The median statistics can smooth out some of the large swings in trends often seen with averages. For example, if a few very expensive homes are sold in an otherwise middle-price-range neighborhood, the average price could go up quite a bit that month. But the median price probably won't move much at all because it's not affected by the larger numbers. This is especially true for smaller data sets where the ups and downs affect average pricing even more.