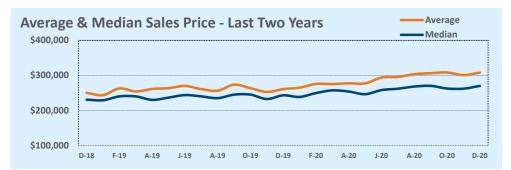

#### Median vs. Average

- These statistics contain figures for both median and average, which are both useful for different purposes. The average simply means all the numbers are added together and divided by the total number. The median, on the other hand, is simply the middle number of a list of values.
- In an odd-numbered list, the median is the middle number. In an even-numbered list, the median is the average of the two middle numbers.

Example: 1,3,6,7,9 6 is the median. (The average is 5.2)

Example: 1,3,4,6,8,9 The median is the average of 4 and 6, 4+6/2 = 5. (The average is 5.17)

• The median statistics can smooth out some of the large swings in trends often seen with averages. For example, if a few very expensive homes are sold in an otherwise middle-price-range neighborhood, the average price could go up quite a bit that month. But the median price probably won't move much at all because it's not affected by the larger numbers. This is especially true for smaller data sets where the ups and downs affect average pricing even more.

|      | Average   | & N  | ledia | n Sale | es Pri | ce - L | ast T | wo Ye | ears |      |    |
|------|-----------|------|-------|--------|--------|--------|-------|-------|------|------|----|
|      | \$500,000 |      |       |        |        |        |       |       |      |      |    |
| nge  | \$400,000 |      |       |        |        |        |       |       |      |      |    |
| 5.9% |           |      |       |        |        |        |       |       |      |      |    |
| 3.0% | \$300,000 |      |       |        |        |        |       |       |      |      |    |
| 9.4% | \$200,000 |      |       |        |        |        |       |       |      |      |    |
| 1.5% | 3200,000  |      |       |        |        |        |       |       |      |      |    |
| .7%  | \$100,000 |      |       |        |        |        |       |       |      |      |    |
| .0%  |           | D-18 | F-19  | A-19   | J-19   | A-19   | 0-19  | D-19  | F-20 | A-20 | J. |

| Average   | & M  | edia | n Sale   | es Pri   |      |          |      |      |      |             |      | verage<br>Iedian | ······ |
|-----------|------|------|----------|----------|------|----------|------|------|------|-------------|------|------------------|--------|
| \$700,000 |      |      |          |          | _    |          | ^    | ^    |      | <b>\</b> /, | ~/   | 1                |        |
| \$500,000 | >    |      | <u> </u> | <u> </u> |      | $\wedge$ |      |      |      |             |      |                  |        |
| \$300,000 | D-18 | F-19 | A-19     | J-19     | A-19 | 0-19     | D-19 | F-20 | A-20 | J-20        | A-20 | 0-20             | D-20   |