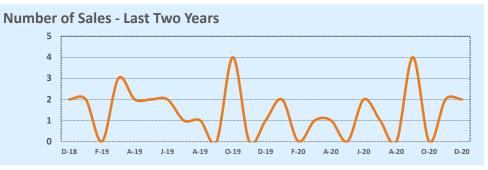

#### **OVERVIEW**

Our statistics are based solely on data from the Austin Board of Realtors MLS and therefore will not include all possible sales in the greater Austin area. For example, for-sale-by-owner properties and homes sold by licensed brokers but not listed in the MLS (often called "pocket listings") would not be included in these figures. Not all sales are updated as "sold" in the MLS immediately after the sale, meaning some sales will be missing from the statistics until they're updated the following month. Access to these statistics is restricted to members of the Austin Board of Realtors.

#### Sample Size

The larger the data set, the more accurate and useful the statistics become. Be careful when drawing conclusions from statistics based on a small number of sales, as they may not give an accurate picture of the true home value in an area.