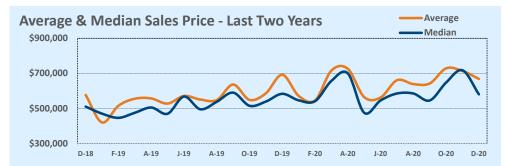

| Average   | & M  | edia | n Sale   | es Pri   |      |          |      |      |      |             |      | verage<br>Iedian | ······ |
|-----------|------|------|----------|----------|------|----------|------|------|------|-------------|------|------------------|--------|
| \$700,000 |      |      |          |          | _    |          | ^    | ^    |      | <b>\</b> /, | ~/   | 1                |        |
| \$500,000 | >    |      | <u> </u> | <u> </u> |      | $\wedge$ |      |      |      |             |      |                  |        |
| \$300,000 | D-18 | F-19 | A-19     | J-19     | A-19 | 0-19     | D-19 | F-20 | A-20 | J-20        | A-20 | 0-20             | D-20   |