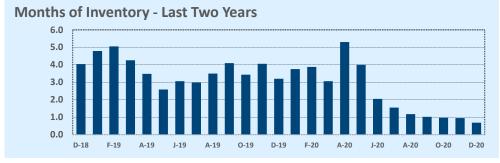

#### **Months of Inventory**

- The months of inventory statistic answers the question: "If we kept selling the current active listings at the same rate we sold them in the previous month, how many months would it be until all the listings were sold?" For example, if there are 50 properties currently for sale in a certain area and last month there were 10 sales in that area, we can say the area has 5 months of inventory (50 active listings divided by 10 sold equals 5).
- While there is no universal standard for calculating months of inventory, the most common way is to take a snapshot of the number of active listings on a certain day each month and use that as the figure for dividing. Independence Title uses the number of active listings on the 15<sup>th</sup> day of each month divided by the total sales for that month.
- The months of inventory statistic is often used to determine if the local market is a seller's or buyer's market, and though it can be helpful for this purpose, it's important to look at the recent trend over the past months to get the most accurate picture of inventory in your area. For example, four months of inventory would generally be considered a sign of a seller's market, but if the trend line shows the figure rapidly increasing over the last several months, that could be an early sign of an oversupply. Conversely, a recent, significant decrease in months of inventory for a given area may be a sign that area is becoming "hot" for sellers, even if the current figure is higher than what would normally be considered a "seller's market."

#### **Greater Austin Area**

Months of Inventory