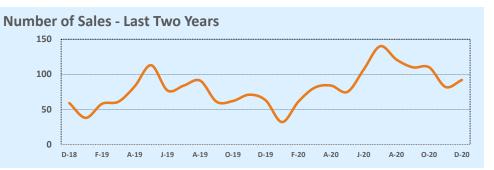

ear-to-Date |           |        |
|----------------------|-----------|------------|--------|--------------|-----------|--------|
| ivieulan             | Dec 2020  | Dec 2019   | Change | 2020         | 2019      | Change |
| List Price           | \$530,164 | \$519,000  | +2.2%  | \$525,000    | \$499,970 | +5.0%  |
| List Price/SqFt      | \$191     | \$187      | +2.3%  | \$184        | \$177     | +4.0%  |
| Sold Price           | \$528,750 | \$519,000  | +1.9%  | \$521,246    | \$495,300 | +5.2%  |
| Sold Price/SqFt      | \$190     | \$182      | +4.1%  | \$183        | \$175     | +4.9%  |
| Sold Price / Orig LP | 100.0%    | 97.6%      | +2.4%  | 99.3%        | 97.2%     | +2.1%  |
| Days on Market       | 16        | 66         | -75.8% | 26           | 46        | -43.5% |







Based on information from the Austin Board of REALTORS® (alternatively, from ACTRIS). Neither the Board nor ACTRIS guarantees or is in any way responsible for its accuracy. The Austin Board of REALTORS®, ACTRIS and their affiliates provide the MLS and all content therein "AS IS" and without any warranty, express or implied. Data maintained by the Board or ACTRIS may not reflect all real estate activity in the market.

Totals

#### **MLS Area HH**

# **Residential Statistics**

| * | Independence 7 | Title |
|---|----------------|-------|

### December 2020

| Listings            |              | This Month   |        | \             | 'ear-to-Date  |         |
|---------------------|--------------|--------------|--------|---------------|---------------|---------|
| Listings            |