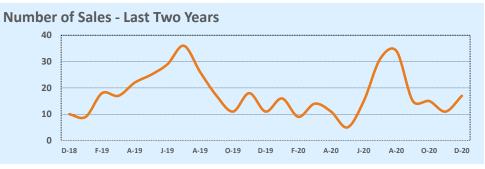

|  |
|----------------------|-----------|------------|--------|--------------|-----------|--------|--|
| ivieulan             | Dec 2020  | Dec 2019   | Change | 2020         | 2019      | Change |  |
| List Price           | \$325,000 | \$358,900  | -9.4%  | \$310,000    | \$295,000 | +5.1%  |  |
| List Price/SqFt      | \$340     | \$323      | +5.4%  | \$368        | \$355     | +3.7%  |  |
| Sold Price           | \$319,000 | \$347,500  | -8.2%  | \$303,500    | \$291,000 | +4.3%  |  |
| Sold Price/SqFt      | \$330     | \$323      | +2.2%  | \$361        | \$347     | +4.1%  |  |
| Sold Price / Orig LP | 96.1%     | 95.2%      | +0.9%  | 97.1%        | 97.8%     | -0.7%  |  |
| Days on Market       | 47        | 74         | -36.5% | 29           | 23        | +26.1% |  |





Based on information from the Austin Board of REALTORS® (alternatively, from ACTRIS). Neither the Board nor ACTRIS guarantees or is in any way responsible for its accuracy. The Austin Board of REALTORS®, ACTRIS and their affiliates provide the MLS and all content therein "AS IS" and without any warranty, express or implied. Data maintained by the Board or ACTRIS may not reflect all real estate activity in the market.

Totals

#### **MLS Area W**

### **Residential Statistics**

| 🙀 Independence Title |
|----------------------|
|----------------------|

# December 2020

| Listings            |              | This Month   |        | Y             | 'ear-to-Date  |        |
|---------------------|--------------|--------------|--------|---------------|---------------|--------|
| Listings