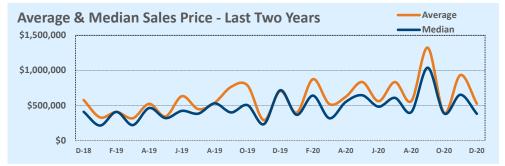

|      | Average   | & N  | ledia | n Sale | es Pri | ce - L | ast T | wo Ye | ears |      |    |
|------|-----------|------|-------|--------|--------|--------|-------|-------|------|------|----|
|      | \$500,000 |      |       |        |        |        |       |       |      |      |    |
| nge  | \$400,000 |      |       |        |        |        |       |       |      |      |    |
| 5.9% |           |      |       |        |        |        |       |       |      |      |    |
| 3.0% | \$300,000 |      |       |        |        |        |       |       |      |      |    |
| 9.4% | \$200,000 |      |       |        |        |        |       |       |      |      |    |
| 1.5% | 3200,000  |      |       |        |        |        |       |       |      |      |    |
| .7%  | \$100,000 |      |       |        |        |        |       |       |      |      |    |
| .0%  |           | D-18 | F-19  | A-19   | J-19   | A-19   | 0-19  | D-19  | F-20 | A-20 | J. |