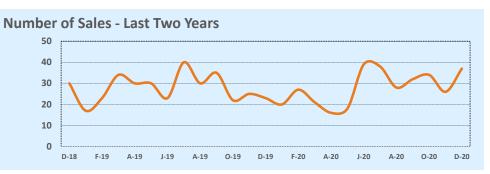

|  |
|----------------------|-----------|------------|--------|--------------|-----------|--------|--|
| ivieulan             | Dec 2020  | Dec 2019   | Change | 2020         | 2019      | Change |  |
| List Price           | \$359,000 | \$368,000  | -2.4%  | \$349,000    | \$320,000 | +9.1%  |  |
| List Price/SqFt      | \$279     | \$245      | +13.8% | \$256        | \$244     | +4.9%  |  |
| Sold Price           | \$365,000 | \$360,000  | +1.4%  | \$340,500    | \$318,000 | +7.1%  |  |
| Sold Price/SqFt      | \$280     | \$239      | +16.9% | \$257        | \$238     | +7.9%  |  |
| Sold Price / Orig LP | 100.0%    | 99.0%      | +1.1%  | 99.4%        | 98.3%     | +1.0%  |  |
| Days on Market       | 8         | 7          | +14.3% | 10           | 20        | -48.7% |  |







#### **MLS Area 10N**

### **Residential Statistics**

| * | Independence Title |  |
|---|--------------------|--|

#### December 2020

| Lietinge            |              | This Month   |         | Υ             | ear-to-Date   |        |
|---------------------|--------------|--------------|---------|---------------|---------------|--------|
| Listings            | Dec 2020     | Dec 2019     | Change  | 2020          | 2019          | Change |
| Single Family Sales | 51           | 44           | +15.9%  | 493           | 446           | +10.5% |
| Condo/TH Sales      | 13           | 10           | +30.0%  | 183           | 132           | +38.6% |
| Total Sales         | 64           | 54           | +18.5%  | 676           | 578           | +17.0% |
| New Homes Only      | 11