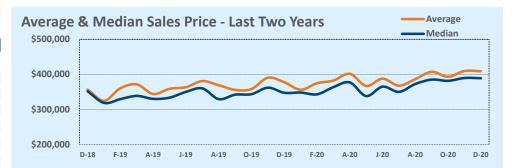

|      | Average   | & N  | ledia | n Sale | es Pri | ce - L | ast T | wo Ye | ears |      |    |
|------|-----------|------|-------|--------|--------|--------|-------|-------|------|------|----|
|      | \$500,000 |      |       |        |        |        |       |       |      |      |    |
| nge  | \$400,000 |      |       |        |        |        |       |       |      |      |    |
| 5.9% |           |      |       |        |        |        |       |       |      |      |    |
| 3.0% | \$300,000 |      |       |        |        |        |       |       |      |      |    |
| 9.4% | \$200,000 |      |       |        |        |        |       |       |      |      |    |
| 1.5% | 3200,000  |      |       |        |        |        |       |       |      |      |    |
| .7%  | \$100,000 |      |       |        |        |        |       |       |      |      |    |
| .0%  |           | D-18 | F-19  | A-19   | J-19   | A-19   | 0-19  | D-19  | F-20 | A-20 | J. |