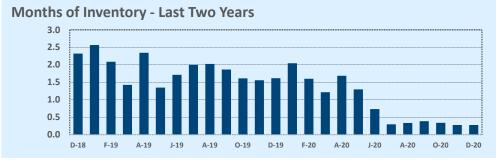

#### **Months of Inventory**

- The months of inventory statistic answers the question: "If we kept selling the current active listings at the same rate we sold them in the previous month, how many months would it be until all the listings were sold?" For example, if there are 50 properties currently for sale in a certain area and last month there were 10 sales in that area, we can say the area has 5 months of inventory (50 active listings divided by 10 sold equals 5).
- While there is no universal standard for calculating months of inventory, the most common way is to take a snapshot of the number of active listings on a certain day each month and use that as the figure for dividing. Independence Title uses the number of active listings on the 15<sup>th</sup> day of each month divided by the total sales for that month.
- The months of inventory statistic is often used to determine if the local market is a seller's or buyer's market, and though it can be helpful for this purpose, it's important to look at the recent trend over the past months to get the most accurate picture of inventory in your area. For example, four months of inventory would generally be considered a sign of a seller's market, but if the trend line shows the figure rapidly increasing over the last several months, that could be an early sign of an oversupply. Conversely, a recent, significant decrease in months of inventory for a given area may be a sign that area is becoming "hot" for sellers, even if the current figure is higher than what would normally be considered a "seller's market."