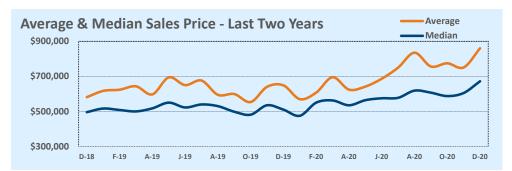

#### Median vs. Average

- These statistics contain figures for both median and average, which are both useful for different purposes. The average simply means all the numbers are added together and divided by the total number. The median, on the other hand, is simply the middle number of a list of values.
- In an odd-numbered list, the median is the middle number. In an even-numbered list, the median is the average of the two middle numbers.

Example: 1,3,6,7,9 6 is the median. (The average is 5.2)

Example: 1,3,4,6,8,9 The median is the average of 4 and 6, 4+6/2 = 5. (The average is 5.17)

• The median statistics can smooth out some of the large swings in trends often seen with averages. For example, if a few very expensive homes are sold in an otherwise middle-price-range neighborhood, the average price could go up quite a bit that month. But the median price probably won't move much at all because it's not affected by the larger numbers. This is especially true for smaller data sets where the ups and downs affect average pricing even more.

|      | Average   | & N  | ledia | n Sale | es Pri | ce - L | ast T | wo Ye | ears |      |    |
|------|-----------|------|-------|--------|--------|--------|-------|-------|------|------|----|
|      | \$500,000 |      |       |        |        |        |       |       |      |      |    |
| nge  | \$400,000 |      |       |        |        |        |       |       |      |      |    |
| 5.9% |           |      |       |        |        |        |       |       |      |      |    |
| 3.0% | \$300,000 |      |       |        |        |        |       |       |      |      |    |
| 9.4% | \$200,000 |      |       |        |        |        |       |       |      |      |    |
| 1.5% | 3200,000  |      |       |        |        |        |       |       |      |      |    |
| .7%  | \$100,000 |      |       |        |        |        |       |       |      |      |    |
| .0%  |           | D-18 | F-19  | A-19   | J-19   | A-19   | 0-19  | D-19  | F-20 | A-20 | J. |

| Median               | This Month |           |        | Year-to-Date |           |        |
|----------------------|------------|-----------|--------|--------------|-----------|--------|
|                      | Dec 2020   | Dec 2019  | Change | 2020         | 2019      | Change |
| List Price           | \$359,700  | \$307,500 | +17.0% | \$345,000    | \$295,250 | +16.9% |
| List Price/SqFt      | \$229      | \$220     | +4.1%  | \$229        | \$202     | +13.0% |
| Sold Price           | \$358,000  | \$306,925 | +16.6% | \$344,900    | \$288,900 | +19.4% |
| Sold Price/SqFt      | \$226      | \$216     | +4.6%  | \$230        | \$201     | +14.5% |
| Sold Price / Orig LP | 100.0%     | 97.9%     | +2.1%  | 100.0%       | 99.3%     | +0.7%  |
| Days on Market       | 7          | 15        | -56.7% | 6            | 8         | -25.0% |