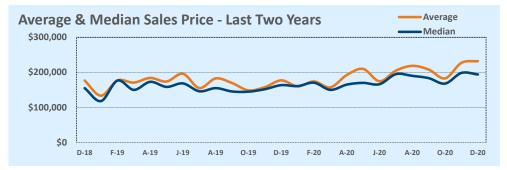

#### Median vs. Average

- These statistics contain figures for both median and average, which are both useful for different purposes. The average simply means all the numbers are added together and divided by the total number. The median, on the other hand, is simply the middle number of a list of values.
- In an odd-numbered list, the median is the middle number. In an even-numbered list, the median is the average of the two middle numbers.

Example: 1,3,6,7,9 6 is the median. (The average is 5.2)

Example: 1,3,4,6,8,9 The median is the average of 4 and 6, 4+6/2 = 5. (The average is 5.17)

• The median statistics can smooth out some of the large swings in trends often seen with averages. For example, if a few very expensive homes are sold in an otherwise middle-price-range neighborhood, the average price could go up quite a bit that month. But the median price probably won't move much at all because it's not affected by the larger numbers. This is especially true for smaller data sets where the ups and downs affect average pricing even more.