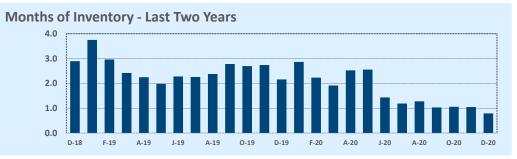

#### **Months of Inventory**

- The months of inventory statistic answers the question: "If we kept selling the current active listings at the same rate we sold them in the previous month, how many months would it be until all the listings were sold?" For example, if there are 50 properties currently for sale in a certain area and last month there were 10 sales in that area, we can say the area has 5 months of inventory (50 active listings divided by 10 sold equals 5).
- While there is no universal standard for calculating months of inventory, the most common way is to take a snapshot of the number of active listings on a certain day each month and use that as the figure for dividing. Independence Title uses the number of active listings on the 15<sup>th</sup> day of each month divided by the total sales for that month.
- The months of inventory statistic is often used to determine if the local market is a seller's or buyer's market, and though it can be helpful for this purpose, it's important to look at the recent trend over the past months to get the most accurate picture of inventory in your area. For example, four months of inventory would generally be considered a sign of a seller's market, but if the trend line shows the figure rapidly increasing over the last several months, that could be an early sign of an oversupply. Conversely, a recent, significant decrease in months of inventory for a given area may be a sign that area is becoming "hot" for sellers, even if the current figure is higher than what would normally be considered a "seller's market."

#### **Greater Austin Area**

Months of Inventory