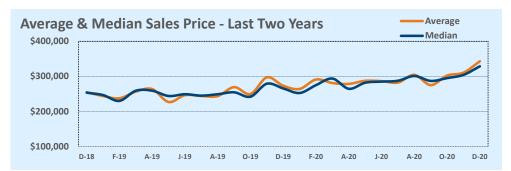

#### Median vs. Average

- These statistics contain figures for both median and average, which are both useful for different purposes. The average simply means all the numbers are added together and divided by the total number. The median, on the other hand, is simply the middle number of a list of values.
- In an odd-numbered list, the median is the middle number. In an even-numbered list, the median is the average of the two middle numbers.

Example: 1,3,6,7,9 6 is the median. (The average is 5.2)

Example: 1,3,4,6,8,9 The median is the average of 4 and 6, 4+6/2 = 5. (The average is 5.17)

• The median statistics can smooth out some of the large swings in trends often seen with averages. For example, if a few very expensive homes are sold in an otherwise middle-price-range neighborhood, the average price could go up quite a bit that month. But the median price probably won't move much at all because it's not affected by the larger numbers. This is especially true for smaller data sets where the ups and downs affect average pricing even more.

| Average   | & M  | edia | n Sale   | es Pri   |      |          |      |      |      |             |      | verage<br>Iedian | ······ |
|-----------|------|------|----------|----------|------|----------|------|------|------|-------------|------|------------------|--------|
| \$700,000 |      |      |          |          | _    |          | ^    | ^    |      | <b>\</b> /, | ~/   | 1                |        |
| \$500,000 | >    |      | <u> </u> | <u> </u> |      | $\wedge$ |      |      |      |             |      |                  |        |
| \$300,000 | D-18 | F-19 | A-19     | J-19     | A-19 | 0-19     | D-19 | F-20 | A-20 | J-20        | A-20 | 0-20             | D-20   |