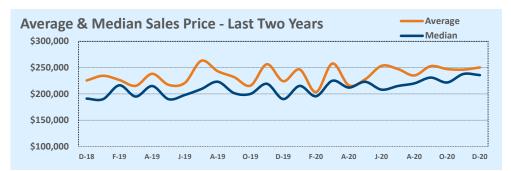

#### Median vs. Average

- These statistics contain figures for both median and average, which are both useful for different purposes. The average simply means all the numbers are added together and divided by the total number. The median, on the other hand, is simply the middle number of a list of values.
- In an odd-numbered list, the median is the middle number. In an even-numbered list, the median is the average of the two middle numbers.

Example: 1,3,6,7,9 6 is the median. (The average is 5.2)

Example: 1,3,4,6,8,9 The median is the average of 4 and 6, 4+6/2 = 5. (The average is 5.17)

• The median statistics can smooth out some of the large swings in trends often seen with averages. For example, if a few very expensive homes are sold in an otherwise middle-price-range neighborhood, the average price could go up quite a bit that month. But the median price probably won't move much at all because it's not affected by the larger numbers. This is especially true for smaller data sets where the ups and downs affect average pricing even more.

|      | Average   | & N  | ledia | n Sale | es Pri | ce - L | ast T | wo Ye | ears |      |    |
|------|-----------|------|-------|--------|--------|--------|-------|-------|------|------|----|
|      | \$500,000 |      |       |        |        |        |       |       |      |      |    |
| nge  | \$400,000 |      |       |        |        |        |       |       |      |      |    |
| 5.9% |           |      |       |        |        |        |       |       |      |      |    |
| 3.0% | \$300,000 |      |       |        |        |        |       |       |      |      |    |
| 9.4% | \$200,000 |      |       |        |        |        |       |       |      |      |    |
| 1.5% | 3200,000  |      |       |        |        |        |       |       |      |      |    |
| .7%  | \$100,000 |      |       |        |        |        |       |       |      |      |    |
| .0%  |           | D-18 | F-19  | A-19   | J-19   | A-19   | 0-19  | D-19  | F-20 | A-20 | J. |