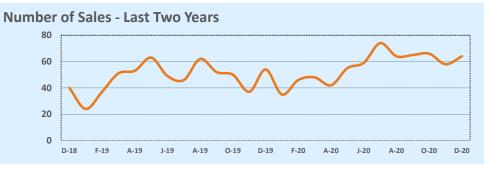

|  |
|----------------------|-----------|------------|--------|--------------|-----------|--------|--|
| Median               | Dec 2020  | Dec 2019   | Change | 2020         | 2019      | Change |  |
| List Price           | \$449,700 | \$374,950  | +19.9% | \$399,000    | \$354,450 | +12.6% |  |
| List Price/SqFt      | \$324     | \$252      | +28.8% | \$283        | \$257     | +10.1% |  |
| Sold Price           | \$452,500 | \$373,950  | +21.0% | \$399,900    | \$355,000 | +12.6% |  |
| Sold Price/SqFt      | \$324     | \$246      | +31.7% | \$284        | \$255     | +11.3% |  |
| Sold Price / Orig LP | 98.9%     | 96.8%      | +2.2%  | 100.0%       | 98.8%     | +1.3%  |  |
| Days on Market       | 13        | 33         | -60.6% | 8            | 15        | -46.7% |  |







#### **MLS Area 10S**

### **Residential Statistics**

| Independence Title |
|--------------------|
|--------------------|

#### December 2020

Year-to-Date

| Lietings            | This Month   |              |        | Year-to-Date  |               |        |
|---------------------|--------------|--------------|--------|---------------|---------------|--------|
| Listings            | Dec 2020     | Dec 2019     | Change | 2020          | 2019          | Change |
| Single Family Sales | 65           | 61           | +6.6%  | 822           | 723           | +13.7% |
| Condo/TH Sales      | 5            | 9            | -44.4% | 89            | 74            | +20.3% |
| Total Sales         | 70           | 70           |        | 911           | 797           | +14.3% |
| New Homes Onl