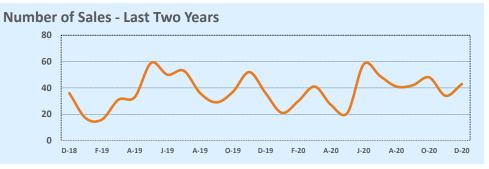

#### **Pacidontial Statistics**

| Greater Austii      | n Area          |                 |        | Kesia            | entiai Stat      | istics |  |
|---------------------|-----------------|-----------------|--------|------------------|------------------|--------|--|
| Listings            | This Month      |                 |        | Year-to-Date     |                  |        |  |
| Listings            | Dec 2020        | Dec 2019        | Change | 2020             | 2019             | Change |  |
| Single Family Sales | 3,315           | 3,045           | +8.9%  | 39,093           | 36,190           | +8.0%  |  |
| Condo/TH Sales      | 401             | 305             | +31.5% | 3,976            | 3,649            | +9.0%  |  |
| Total Sales         | 3,716           | 3,350           | +10.9% | 43,069           | 39,839           | +8.1%  |  |
| New Homes Only      | 416             | 439             | -5.2%  | 4,827            | 4,510            | +7.0%  |  |
| Resale Only         | 3,300           | 2,911           | +13.4% | 38,242           | 35,329           | +8.2%  |  |
| Sales Volume        | \$1,792,399,687 | \$1,346,525,801 | +33.1% | \$18,669,472,618 | \$15,473,868,639 | +20.7% |  |
| New Listings        | 2,633           | 2,173           | +21.2% | 47,762           | 48,352           | -1.2%  |  |
| Pending             | 3,303           | 2,392           | +38.1% | 45,641           | 40,404           | +13.0% |  |
| Withdrawn           | 249             | 471             | -47.1% | 3,927            | 5,529            | -29.0% |  |
| Expired             | 214             | 502             | -57.4% | 2,401            | 3,445            | -30.3% |  |