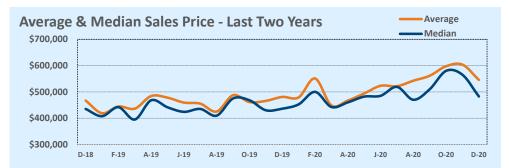

#### Median vs. Average

- These statistics contain figures for both median and average, which are both useful for different purposes. The average simply means all the numbers are added together and divided by the total number. The median, on the other hand, is simply the middle number of a list of values.
- In an odd-numbered list, the median is the middle number. In an even-numbered list, the median is the average of the two middle numbers.

Example: 1,3,6,7,9 6 is the median. (The average is 5.2)

Example: 1,3,4,6,8,9 The median is the average of 4 and 6, 4+6/2 = 5. (The average is 5.17)

• The median statistics can smooth out some of the large swings in trends often seen with averages. For example, if a few very expensive homes are sold in an otherwise middle-price-range neighborhood, the average price could go up quite a bit that month. But the median price probably won't move much at all because it's not affected by the larger numbers. This is especially true for smaller data sets where the ups and downs affect average pricing even more.

|      | Average   | & N  | ledia | n Sale | es Pri | ce - L | ast T | wo Ye | ears |      |    |
|------|-----------|------|-------|--------|--------|--------|-------|-------|------|------|----|
|      | \$500,000 |      |       |        |        |        |       |       |      |      |    |
| nge  | \$400,000 |      |       |        |        |        |       |       |      |      |    |
| 5.9% |           |      |       |        |        |        |       |       |      |      |    |
| 3.0% | \$300,000 |      |       |        |        |        |       |       |      |      |    |
| 9.4% | \$200,000 |      |       |        |        |        |       |       |      |      |    |
| 1.5% | 3200,000  |      |       |        |        |        |       |       |      |      |    |
| .7%  | \$100,000 |      |       |        |        |        |       |       |      |      |    |
| .0%  |           | D-18 | F-19  | A-19   | J-19   | A-19   | 0-19  | D-19  | F-20 | A-20 | J. |