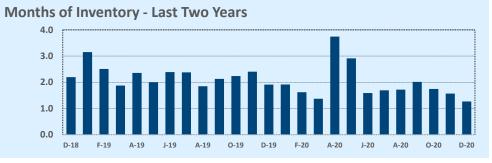

#### **Months of Inventory**

- The months of inventory statistic answers the question: "If we kept selling the current active listings at the same rate we sold them in the previous month, how many months would it be until all the listings were sold?" For example, if there are 50 properties currently for sale in a certain area and last month there were 10 sales in that area, we can say the area has 5 months of inventory (50 active listings divided by 10 sold equals 5).
- While there is no universal standard for calculating months of inventory, the most common way is to take a snapshot of the number of active listings on a certain day each month and use that as the figure for dividing. Independence Title uses the number of active listings on the 15<sup>th</sup> day of each month divided by the total sales for that month.
- The months of inventory statistic is often used to determine if the local market is a seller's or buyer's market, and though it can be helpful for this purpose, it's important to look at the recent trend over the past months to get the most accurate picture of inventory in your area. For example, four months of inventory would generally be considered a sign of a seller's market, but if the trend line shows the figure rapidly increasing over the last several months, that could be an early sign of an oversupply. Conversely, a recent, significant decrease in months of inventory for a given area may be a sign that area is becoming "hot" for sellers, even if the current figure is higher than what would normally be considered a "seller's market."

#### **Greater Austin Area**

Months of Inventory