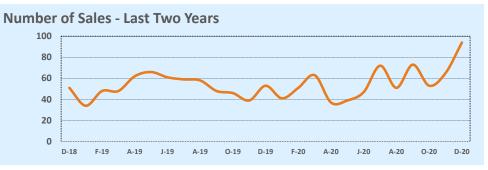

#### **Pacidontial Statistics**

| Greater Austii      | n Area          |                 |        | Kesia            | entiai Stat      | istics |  |
|---------------------|-----------------|-----------------|--------|------------------|------------------|--------|--|
| Listings            | This Month      |                 |        | Year-to-Date     |                  |        |  |
| Listings            | Dec 2020        | Dec 2019        | Change | 2020             | 2019             | Change |  |
| Single Family Sales | 3,315           | 3,045           | +8.9%  | 39,093           | 36,190           | +8.0%  |  |
| Condo/TH Sales      | 401             | 305             | +31.5% | 3,976            | 3,649            | +9.0%  |  |
| Total Sales         | 3,716           | 3,350           | +10.9% | 43,069           | 39,839           | +8.1%  |  |
| New Homes Only      | 416             | 439             | -5.2%  | 4,827            | 4,510            | +7.0%  |  |
| Resale Only         | 3,300           | 2,911           | +13.4% | 38,242           | 35,329           | +8.2%  |  |
| Sales Volume        | \$1,792,399,687 | \$1,346,525,801 | +33.1% | \$18,669,472,618 | \$15,473,868,639 | +20.7% |  |
| New Listings        | 2,633           | 2,173           | +21.2% | 47,762           | 48,352           | -1.2%  |  |
| Pending             | 3,303           | 2,392           | +38.1% | 45,641           | 40,404           | +13.0% |  |
| Withdrawn           | 249             | 471             | -47.1% | 3,927            | 5,529            | -29.0% |  |
| Expired             | 214             | 502             | -57.4% | 2,401            | 3,445            | -30.3% |  |