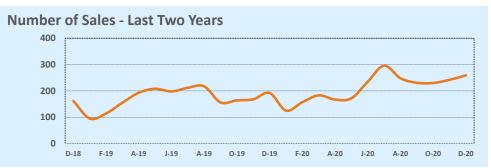

---------------|--------------|-----------|--------|
| Median               | Dec 2020   | Dec 2019  | c 2019 Change 202 |              | 2019      | Change |
| List Price           | \$380,645  | \$348,537 | +9.2%             | \$355,779    | \$333,000 | +6.8%  |
| List Price/SqFt      | \$173      | \$158     | +9.7%             | \$163        | \$155     | +4.9%  |
| Sold Price           | \$379,000  | \$340,000 | +11.5%            | \$351,500    | \$327,366 | +7.4%  |
| Sold Price/SqFt      | \$173      | \$156     | +10.6%            | \$161        | \$152     | +5.7%  |
| Sold Price / Orig LP | 100.0%     | 97.4%     | +2.7%             | 98.6%        | 97.1%     | +1.5%  |
| Days on Market       | 12         | 53        | -77.4%            | 33           | 53        | -37.7% |







#### **MLS Area GU**

# **Residential Statistics**

| * | Independence 7 | Title |
|---|----------------|-------|

### December 2020

| Lietiese            | This Month   |             |         | Year-to-Date |              |         |
|---------------------|--------------|-------------|---------|--------------|--------------|---------|
| Listings            | Dec 2020     | Dec 2019    | Change  | 2020         | 2019         | Change  |
| Single Family Sales | 44           | 16          | +175.0% | 262          | 154          | +70.1%  |
| Condo/TH Sales      |              |             |         |              |              |         |
| Total Sales         | 44           | 16          | +175.0% | 262          | 154          | +70.1%  |
| New Homes Only      | 1            | 1