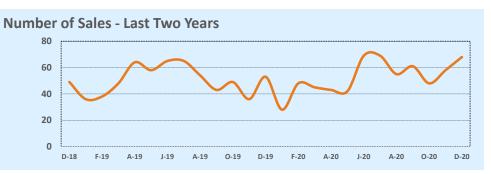

#### Sample Size

The larger the data set, the more accurate and useful the statistics become. Be careful when drawing conclusions from statistics based on a small number of sales, as they may not give an accurate picture of the true home value in an area.