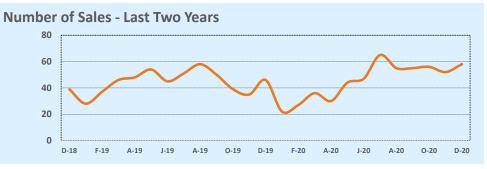

ear-to-Date |           |        |
|----------------------|-----------|------------|--------|--------------|-----------|--------|
| Median               | Dec 2020  | Dec 2019   | Change | 2020         | 2019      | Change |
| List Price           | \$492,000 | \$512,000  | -3.9%  | \$489,000    | \$459,000 | +6.5%  |
| List Price/SqFt      | \$263     | \$234      | +12.3% | \$251        | \$228     | +10.1% |
| Sold Price           | \$497,500 | \$525,000  | -5.2%  | \$491,000    | \$457,600 | +7.3%  |
| Sold Price/SqFt      | \$265     | \$235      | +12.7% | \$250        | \$228     | +9.8%  |
| Sold Price / Orig LP | 100.6%    | 98.3%      | +2.3%  | 100.0%       | 99.1%     | +0.9%  |
| Days on Market       | 6         | 21         | -70.7% | 5            | 8         | -37.5% |







## Residential Statistics | 🖈 Independence Title

#### December 2020

| Lietinge            |              | This Month   |         | Y             | ear-to-Date   |        |
|---------------------|--------------|--------------|---------|---------------|---------------|--------|
| Listings            | Dec 2020     | Dec 2019     | Change  | 2020          | 2019          | Change |
| Single Family Sales | 50           | 45           | +11.1%  | 474           | 485           | -2.3%  |
| Condo/TH Sales      | 18           | 8            | +125.0% | 160           | 124           | +29.0% |
| Total Sales         | 68           | 53           | +28.3%  | 634           | 609           | +4.1%  |
| New Homes Only      | 10           | 5            | +100.0% | 82            | 56            | +4