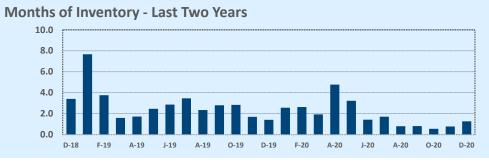

#### **Months of Inventory**

- The months of inventory statistic answers the question: "If we kept selling the current active listings at the same rate we sold them in the previous month, how many months would it be until all the listings were sold?" For example, if there are 50 properties currently for sale in a certain area and last month there were 10 sales in that area, we can say the area has 5 months of inventory (50 active listings divided by 10 sold equals 5).
- While there is no universal standard for calculating months of inventory, the most common way is to take a snapshot of the number of active listings on a certain day each month and use that as the figure for dividing. Independence Title uses the number of active listings on the 15<sup>th</sup> day of each month divided by the total sales for that month.
- The months of inventory statistic is often used to determine if the local market is a seller's or buyer's market, and though it can be helpful for this purpose, it's important to look at the recent trend over the past months to get the most accurate picture of inventory in your area. For example, four months of inventory would generally be considered a sign of a seller's market, but if the trend line shows the figure rapidly increasing over the last several months, that could be an early sign of an oversupply. Conversely, a recent, significant decrease in months of inventory for a given area may be a sign that area is becoming "hot" for sellers, even if the current figure is higher than what would normally be considered a "seller's market."

#### **Greater Austin Area**

Months of Inventory