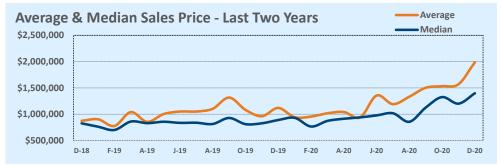

#### **Pacidontial Statistics**

| Greater Austii      | n Area          |                 |        | Kesia            | entiai Stat      | istics |  |
|---------------------|-----------------|-----------------|--------|------------------|------------------|--------|--|
| Listings            | This Month      |                 |        | Year-to-Date     |                  |        |  |
| Listings            | Dec 2020        | Dec 2019        | Change | 2020             | 2019             | Change |  |
| Single Family Sales | 3,315           | 3,045           | +8.9%  | 39,093           | 36,190           | +8.0%  |  |
| Condo/TH Sales      | 401             | 305             | +31.5% | 3,976            | 3,649            | +9.0%  |  |
| Total Sales         | 3,716           | 3,350           | +10.9% | 43,069           | 39,839           | +8.1%  |  |
| New Homes Only      | 416             | 439             | -5.2%  | 4,827            | 4,510            | +7.0%  |  |
| Resale Only         | 3,300           | 2,911           | +13.4% | 38,242           | 35,329           | +8.2%  |  |
| Sales Volume        | \$1,792,399,687 | \$1,346,525,801 | +33.1% | \$18,669,472,618 | \$15,473,868,639 | +20.7% |  |
| New Listings        | 2,633           | 2,173           | +21.2% | 47,762           | 48,352           | -1.2%  |  |
| Pending             | 3,303           | 2,392           | +38.1% | 45,641           | 40,404           | +13.0% |  |
| Withdrawn           | 249             | 471             | -47.1% | 3,927            | 5,529            | -29.0% |  |
| Expired             | 214             | 502             | -57.4% | 2,401            | 3,445            | -30.3% |  |

-63.1%

| Average              | This Month |           |        | Year-to-Date |           |        |
|----------------------|------------|-----------|--------|--------------|-----------|--------|
| Average              | Dec 2020   | Dec 2019  | Change | 2020         | 2019      | Change |
| List Price           | \$484,772  | \$412,059 | +17.6% | \$438,439    | \$395,971 | +10.7% |
| List Price/SqFt      | \$224      | \$196     | +14.5% | \$204        | \$190     | +7.2%  |
| Sold Price           | \$482,347  | \$401,948 | +20.0% | \$433,478    | \$388,410 | +11.6% |
| Sold Price/SqFt      | \$224      | \$192     | +14.5% | \$202        | \$187     | +8.2%  |
| Sold Price / Orig LP | 100.0%     | 96.1%     | +14.5% | 98.5%        | 96.9%     | +1.7%  |
| Days on Market       | 34         | 59        | -42.6% | 43           | 54        | -19.4% |

2.2

| Median               | 1         | This Month |        |           | Year-to-Date |        |  |
|----------------------|-----------|------------|--------|-----------|--------------|--------|--|
|                      | Dec 2020  | Dec 2019   | Change | 2020      | 2019         | Change |  |
| List Price           | \$359,616 | \$321,990  | +11.7% | \$340,000 | \$315,000    | +7.9%  |  |
| List Price/SqFt      | \$182     | \$162      | +11.9% | \$169     | \$159        | +6.6%  |  |
| Sold Price           | \$360,757 | \$316,039  | +14.1% | \$339,750 | \$310,000    | +9.6%  |  |
| Sold Price/SqFt      | \$183     | \$160      | +14.6% | \$169     | \$157        | +7.4%  |  |
| Sold Price / Orig LP | 100.0%    | 97.6%      | +2.5%  | 99.5%     | 98.0%        | +1.5%  |  |
| Days on Market       | 9         | 34         | -73.5% | 14        | 25           | -44.0% |  |