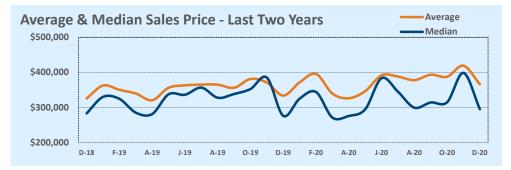

|      | Average   | & N  | ledia | n Sale | es Pri | ce - L | ast T | wo Ye | ears |      |    |
|------|-----------|------|-------|--------|--------|--------|-------|-------|------|------|----|
|      | \$500,000 |      |       |        |        |        |       |       |      |      |    |
| nge  | \$400,000 |      |       |        |        |        |       |       |      |      |    |
| 5.9% |           |      |       |        |        |        |       |       |      |      |    |
| 3.0% | \$300,000 |      |       |        |        |        |       |       |      |      |    |
| 9.4% | \$200,000 |      |       |        |        |        |       |       |      |      |    |
| 1.5% | 3200,000  |      |       |        |        |        |       |       |      |      |    |
| .7%  | \$100,000 |      |       |        |        |        |       |       |      |      |    |
| .0%  |           | D-18 | F-19  | A-19   | J-19   | A-19   | 0-19  | D-19  | F-20 | A-20 | J. |

| Average   | & M  | edia | n Sale   | es Pri   |      |          |      |      |      |             |      | verage<br>Iedian | ······ |
|-----------|------|------|----------|----------|------|----------|------|------|------|-------------|------|------------------|--------|
| \$700,000 |      |      |          |          | _    |          | ^    | ^    |      | <b>\</b> /, | ~/   | 1                |        |
| \$500,000 | >    |      | <u> </u> | <u> </u> |      | $\wedge$ |      |      |      |             |      |                  |        |
| \$300,000 | D-18 | F-19 | A-19     | J-19     | A-19 | 0-19     | D-19 | F-20 | A-20 | J-20        | A-20 | 0-20             | D-20   |