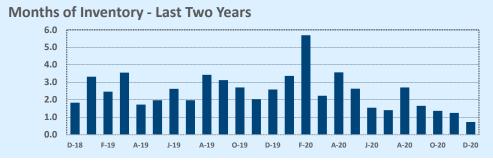

#### **Months of Inventory**

- The months of inventory statistic answers the question: "If we kept selling the current active listings at the same rate we sold them in the previous month, how many months would it be until all the listings were sold?" For example, if there are 50 properties currently for sale in a certain area and last month there were 10 sales in that area, we can say the area has 5 months of inventory (50 active listings divided by 10 sold equals 5).
- While there is no universal standard for calculating months of inventory, the most common way is to take a snapshot of the number of active listings on a certain day each month and use that as the figure for dividing. Independence Title uses the number of active listings on the 15<sup>th</sup> day of each month divided by the total sales for that month.
- The months of inventory statistic is often used to determine if the local market is a seller's or buyer's market, and though it can be helpful for this purpose, it's important to look at the recent trend over the past months to get the most accurate picture of inventory in your area. For example, four months of inventory would generally be considered a sign of a seller's market, but if the trend line shows the figure rapidly increasing over the last several months, that could be an early sign of an oversupply. Conversely, a recent, significant decrease in months of inventory for a given area may be a sign that area is becoming "hot" for sellers, even if the current figure is higher than what would normally be considered a "seller's market."

#### **Greater Austin Area**

Months of Inventory