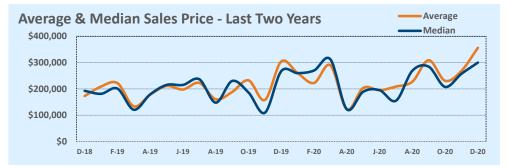

#### Median vs. Average

- These statistics contain figures for both median and average, which are both useful for different purposes. The average simply means all the numbers are added together and divided by the total number. The median, on the other hand, is simply the middle number of a list of values.
- In an odd-numbered list, the median is the middle number. In an even-numbered list, the median is the average of the two middle numbers.

Example: 1,3,6,7,9 6 is the median. (The average is 5.2)

Example: 1,3,4,6,8,9 The median is the average of 4 and 6, 4+6/2 = 5. (The average is 5.17)

• The median statistics can smooth out some of the large swings in trends often seen with averages. For example, if a few very expensive homes are sold in an otherwise middle-price-range neighborhood, the average price could go up quite a bit that month. But the median price probably won't move much at all because it's not affected by the larger numbers. This is especially true for smaller data sets where the ups and downs affect average pricing even more.