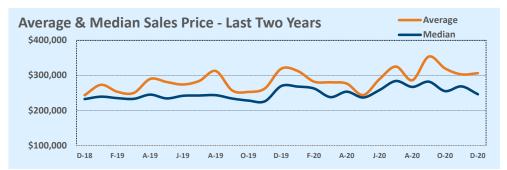

#### **Pacidontial Statistics**

| Greater Austii      | n Area          |                 |        | Kesia            | entiai Stat      | istics |  |
|---------------------|-----------------|-----------------|--------|------------------|------------------|--------|--|
| Listings            | This Month      |                 |        | Year-to-Date     |                  |        |  |
| Listings            | Dec 2020        | Dec 2019        | Change | 2020             | 2019             | Change |  |
| Single Family Sales | 3,315           | 3,045           | +8.9%  | 39,093           | 36,190           | +8.0%  |  |
| Condo/TH Sales      | 401             | 305             | +31.5% | 3,976            | 3,649            | +9.0%  |  |
| Total Sales         | 3,716           | 3,350           | +10.9% | 43,069           | 39,839           | +8.1%  |  |
| New Homes Only      | 416             | 439             | -5.2%  | 4,827            | 4,510            | +7.0%  |  |
| Resale Only         | 3,300           | 2,911           | +13.4% | 38,242           | 35,329           | +8.2%  |  |
| Sales Volume        | \$1,792,399,687 | \$1,346,525,801 | +33.1% | \$18,669,472,618 | \$15,473,868,639 | +20.7% |  |
| New Listings        | 2,633           | 2,173           | +21.2% | 47,762           | 48,352           | -1.2%  |  |
| Pending             | 3,303           | 2,392           | +38.1% | 45,641           | 40,404           | +13.0% |  |
| Withdrawn           | 249             | 471             | -47.1% | 3,927            | 5,529            | -29.0% |  |
| Expired             | 214             | 502             | -57.4% | 2,401            | 3,445            | -30.3% |  |

-63.1%

| Average              | This Month |           |        | Year-to-Date |           |        |
|----------------------|------------|-----------|--------|--------------|-----------|--------|
| Average              | Dec 2020   | Dec 2019  | Change | 2020         | 2019      | Change |
| List Price           | \$484,772  | \$412,059 | +17.6% | \$438,439    | \$395,971 | +10.7% |
| List Price/SqFt      | \$224      | \$196     | +14.5% | \$204        | \$190     | +7.2%  |
| Sold Price           | \$482,347  | \$401,948 | +20.0% | \$433,478    | \$388,410 | +11.6% |
| Sold Price/SqFt      | \$224      | \$192     | +14.5% | \$202        | \$187     | +8.2%  |
| Sold Price / Orig LP | 100.0%     | 96.1%     | +14.5% | 98.5%        | 96.9%     | +1.7%  |
| Days on Market       | 34         | 59        | -42.6% | 43           | 54        | -19.4% |

2.2

| Median               | 1         | This Month |        |           | Year-to-Date |        |  |
|----------------------|-----------|------------|--------|-----------|--------------|--------|--|
|                      | Dec 2020  | Dec 2019   | Change | 2020      | 2019         | Change |  |
| List Price           | \$359,616 | \$321,990  | +11.7% | \$340,000 | \$315,000    | +7.9%  |  |
| List Price/SqFt      | \$182     | \$162      | +11.9% | \$169     | \$159        | +6.6%  |  |
| Sold Price           | \$360,757 | \$316,039  | +14.1% | \$339,750 | \$310,000    | +9.6%  |  |
| Sold Price/SqFt      | \$183     | \$160      | +14.6% | \$169     | \$157        | +7.4%  |  |
| Sold Price / Orig LP | 100.0%    | 97.6%      | +2.5%  | 99.5%     | 98.0%        | +1.5%  |  |
| Days on Market       | 9         | 34         | -73.5% | 14        | 25           | -44.0% |  |