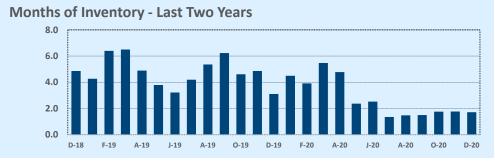

#### **Months of Inventory**

- The months of inventory statistic answers the question: "If we kept selling the current active listings at the same rate we sold them in the previous month, how many months would it be until all the listings were sold?" For example, if there are 50 properties currently for sale in a certain area and last month there were 10 sales in that area, we can say the area has 5 months of inventory (50 active listings divided by 10 sold equals 5).
- While there is no universal standard for calculating months of inventory, the most common way is to take a snapshot of the number of active listings on a certain day each month and use that as the figure for dividing. Independence Title uses the number of active listings on the 15<sup>th</sup> day of each month divided by the total sales for that month.
- The months of inventory statistic is often used to determine if the local market is a seller's or buyer's market, and though it can be helpful for this purpose, it's important to look at the recent trend over the past months to get the most accurate picture of inventory in your area. For example, four months of inventory would generally be considered a sign of a seller's market, but if the trend line shows the figure rapidly increasing over the last several months, that could be an early sign of an oversupply. Conversely, a recent, significant decrease in months of inventory for a given area may be a sign that area is becoming "hot" for sellers, even if the current figure is higher than what would normally be considered a "seller's market."

#### **Greater Austin Area**

Months of Inventory