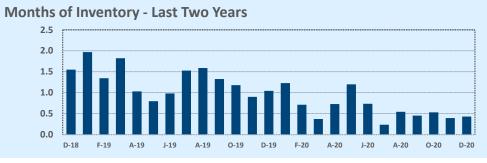

#### **Months of Inventory**

- The months of inventory statistic answers the question: "If we kept selling the current active listings at the same rate we sold them in the previous month, how many months would it be until all the listings were sold?" For example, if there are 50 properties currently for sale in a certain area and last month there were 10 sales in that area, we can say the area has 5 months of inventory (50 active listings divided by 10 sold equals 5).
- While there is no universal standard for calculating months of inventory, the most common way is to take a snapshot of the number of active listings on a certain day each month and use that as the figure for dividing. Independence Title uses the number of active listings on the 15<sup>th</sup> day of each month divided by the total sales for that month.
- The months of inventory statistic is often used to determine if the local market is a seller's or buyer's market, and though it can be helpful for this purpose, it's important to look at the recent trend over the past months to get the most accurate picture of inventory in your area. For example, four months of inventory would generally be considered a sign of a seller's market, but if the trend line shows the figure rapidly increasing over the last several months, that could be an early sign of an oversupply. Conversely, a recent, significant decrease in months of inventory for a given area may be a sign that area is becoming "hot" for sellers, even if the current figure is higher than what would normally be considered a "seller's market."

#### **Greater Austin Area**

Months of Inventory