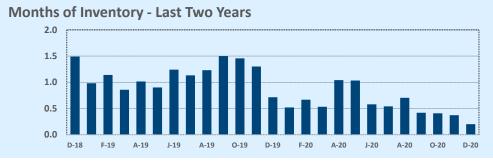

#### **Months of Inventory**

- The months of inventory statistic answers the question: "If we kept selling the current active listings at the same rate we sold them in the previous month, how many months would it be until all the listings were sold?" For example, if there are 50 properties currently for sale in a certain area and last month there were 10 sales in that area, we can say the area has 5 months of inventory (50 active listings divided by 10 sold equals 5).
- While there is no universal standard for calculating months of inventory, the most common way is to take a snapshot of the number of active listings on a certain day each month and use that as the figure for dividing. Independence Title uses the number of active listings on the 15<sup>th</sup> day of each month divided by the total sales for that month.
- The months of inventory statistic is often used to determine if the local market is a seller's or buyer's market, and though it can be helpful for this purpose, it's important to look at the recent trend over the past months to get the most accurate picture of inventory in your area. For example, four months of inventory would generally be considered a sign of a seller's market, but if the trend line shows the figure rapidly increasing over the last several months, that could be an early sign of an oversupply. Conversely, a recent, significant decrease in months of inventory for a given area may be a sign that area is becoming "hot" for sellers, even if the current figure is higher than what would normally be considered a "seller's market."