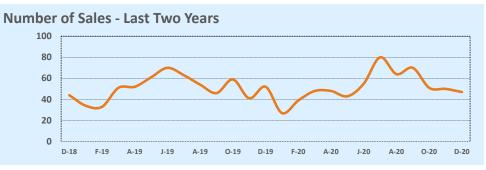

ear-to-Date |           |        |
|----------------------|------------|-----------|--------|--------------|-----------|--------|
| Median               | Dec 2020   | Dec 2019  | Change | 2020         | 2019      | Change |
| List Price           | \$450,000  | \$418,750 | +7.5%  | \$450,000    | \$399,000 | +12.8% |
| List Price/SqFt      | \$317      | \$309     | +2.6%  | \$301        | \$276     | +9.2%  |
| Sold Price           | \$470,000  | \$417,703 | +12.5% | \$452,000    | \$394,000 | +14.7% |
| Sold Price/SqFt      | \$326      | \$311     | +4.7%  | \$306        | \$271     | +12.8% |
| Sold Price / Orig LP | 100.0%     | 99.3%     | +0.7%  | 100.0%       | 99.0%     | +1.0%  |
| Days on Market       | 6          | 18        | -65.7% | 7            | 13        | -46.2% |







#### MLS Area 3E

#### **Residential Statistics**

| 🙀 Independence Title | ) |
|----------------------|---|
|----------------------|---|

#### December 2020

| Lietinge            |              | This Month  |         | Y            | 'ear-to-Date |        |
|---------------------|--------------|-------------|---------|--------------|--------------|--------|
| Listings            | Dec 2020     | Dec 2019    | Change  | 2020         | 2019         | Change |
| Single Family Sales | 48           | 22          | +118.2% | 284          | 212          | +34.0% |
| Condo/TH Sales      |              |             |         |              |              |        |
| Total Sales         | 48           | 22          | +118.2% | 284          | 212          | +34.0% |
| New Homes Only      | 4