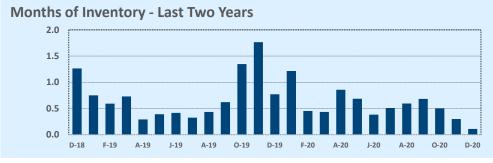

#### **Months of Inventory**

- The months of inventory statistic answers the question: "If we kept selling the current active listings at the same rate we sold them in the previous month, how many months would it be until all the listings were sold?" For example, if there are 50 properties currently for sale in a certain area and last month there were 10 sales in that area, we can say the area has 5 months of inventory (50 active listings divided by 10 sold equals 5).
- While there is no universal standard for calculating months of inventory, the most common way is to take a snapshot of the number of active listings on a certain day each month and use that as the figure for dividing. Independence Title uses the number of active listings on the 15<sup>th</sup> day of each month divided by the total sales for that month.
- The months of inventory statistic is often used to determine if the local market is a seller's or buyer's market, and though it can be helpful for this purpose, it's important to look at the recent trend over the past months to get the most accurate picture of inventory in your area. For example, four months of inventory would generally be considered a sign of a seller's market, but if the trend line shows the figure rapidly increasing over the last several months, that could be an early sign of an oversupply. Conversely, a recent, significant decrease in months of inventory for a given area may be a sign that area is becoming "hot" for sellers, even if the current figure is higher than what would normally be considered a "seller's market."