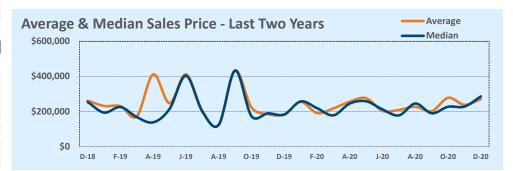

#### Median vs. Average

- These statistics contain figures for both median and average, which are both useful for different purposes. The average simply means all the numbers are added together and divided by the total number. The median, on the other hand, is simply the middle number of a list of values.
- In an odd-numbered list, the median is the middle number. In an even-numbered list, the median is the average of the two middle numbers.

Example: 1,3,6,7,9 6 is the median. (The average is 5.2)

Example: 1,3,4,6,8,9 The median is the average of 4 and 6, 4+6/2 = 5. (The average is 5.17)

• The median statistics can smooth out some of the large swings in trends often seen with averages. For example, if a few very expensive homes are sold in an otherwise middle-price-range neighborhood, the average price could go up quite a bit that month. But the median price probably won't move much at all because it's not affected by the larger numbers. This is especially true for smaller data sets where the ups and downs affect average pricing even more.