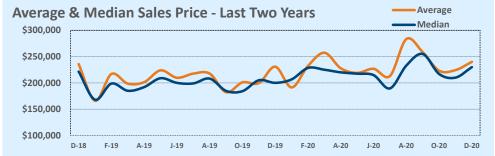

#### Median vs. Average

- These statistics contain figures for both median and average, which are both useful for different purposes. The average simply means all the numbers are added together and divided by the total number. The median, on the other hand, is simply the middle number of a list of values.
- In an odd-numbered list, the median is the middle number. In an even-numbered list, the median is the average of the two middle numbers.

Example: 1,3,6,7,9 6 is the median. (The average is 5.2)

Example: 1,3,4,6,8,9 The median is the average of 4 and 6, 4+6/2 = 5. (The average is 5.17)

• The median statistics can smooth out some of the large swings in trends often seen with averages. For example, if a few very expensive homes are sold in an otherwise middle-price-range neighborhood, the average price could go up quite a bit that month. But the median price probably won't move much at all because it's not affected by the larger numbers. This is especially true for smaller data sets where the ups and downs affect average pricing even more.