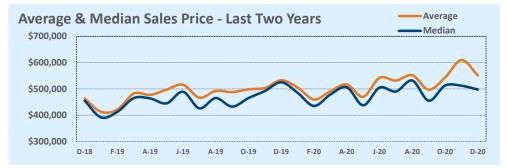

#### Median vs. Average

- These statistics contain figures for both median and average, which are both useful for different purposes. The average simply means all the numbers are added together and divided by the total number. The median, on the other hand, is simply the middle number of a list of values.
- In an odd-numbered list, the median is the middle number. In an even-numbered list, the median is the average of the two middle numbers.

Example: 1,3,6,7,9 6 is the median. (The average is 5.2)

Example: 1,3,4,6,8,9 The median is the average of 4 and 6, 4+6/2 = 5. (The average is 5.17)

• The median statistics can smooth out some of the large swings in trends often seen with averages. For example, if a few very expensive homes are sold in an otherwise middle-price-range neighborhood, the average price could go up quite a bit that month. But the median price probably won't move much at all because it's not affected by the larger numbers. This is especially true for smaller data sets where the ups and downs affect average pricing even more.