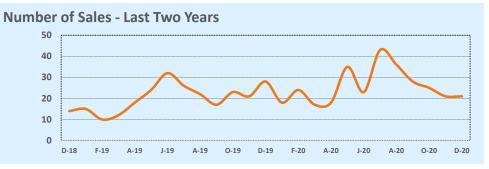

ear-to-Date |           |        |
|----------------------|-----------|------------|--------|--------------|-----------|--------|
| Median               | Dec 2020  | Dec 2019   | Change | 2020         | 2019      | Change |
| List Price           | \$389,900 | \$296,950  | +31.3% | \$339,000    | \$282,200 | +20.1% |
| List Price/SqFt      | \$183     | \$155      | +17.8% | \$151        | \$143     | +5.9%  |
| Sold Price           | \$371,000 | \$294,950  | +25.8% | \$332,500    | \$275,000 | +20.9% |
| Sold Price/SqFt      | \$181     | \$150      | +20.3% | \$147        | \$139     | +6.0%  |
| Sold Price / Orig LP | 100.0%    | 97.5%      | +2.5%  | 98.5%        | 97.0%     | +1.6%  |
| Days on Market       | 20        | 57         | -64.6% | 33           | 31        | +8.2%  |







#### **MLS Area CC**

#### **Residential Statistics**

| Independence Title |
|--------------------|
|--------------------|

#### December 2020

| Listings            |             | This Month  |         | Year-to-Date |              |         |
|---------------------|-------------|-------------|---------|--------------|--------------|---------|
| Listings            | Dec 2020    | Dec 2019    | Change  | 2020         | 2019         | Change  |
| Single Family Sales | 25          | 13          | +92.3%  | 296          | 253          | +17.0%  |
| Condo/TH Sales      |             |             |         |              |              |         |
| Total Sales         | 25          | 13          | +92.3%  | 296          | 253          | +17.0%  |
| New Homes Only      | 2           |