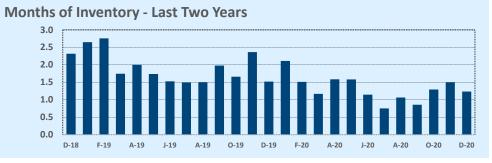

#### **Months of Inventory**

- The months of inventory statistic answers the question: "If we kept selling the current active listings at the same rate we sold them in the previous month, how many months would it be until all the listings were sold?" For example, if there are 50 properties currently for sale in a certain area and last month there were 10 sales in that area, we can say the area has 5 months of inventory (50 active listings divided by 10 sold equals 5).
- While there is no universal standard for calculating months of inventory, the most common way is to take a snapshot of the number of active listings on a certain day each month and use that as the figure for dividing. Independence Title uses the number of active listings on the 15<sup>th</sup> day of each month divided by the total sales for that month.
- The months of inventory statistic is often used to determine if the local market is a seller's or buyer's market, and though it can be helpful for this purpose, it's important to look at the recent trend over the past months to get the most accurate picture of inventory in your area. For example, four months of inventory would generally be considered a sign of a seller's market, but if the trend line shows the figure rapidly increasing over the last several months, that could be an early sign of an oversupply. Conversely, a recent, significant decrease in months of inventory for a given area may be a sign that area is becoming "hot" for sellers, even if the current figure is higher than what would normally be considered a "seller's market."