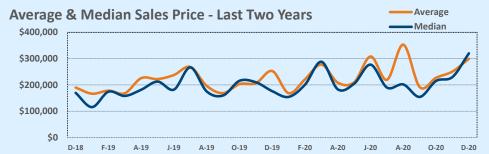

#### Median vs. Average

- These statistics contain figures for both median and average, which are both useful for different purposes. The average simply means all the numbers are added together and divided by the total number. The median, on the other hand, is simply the middle number of a list of values.
- In an odd-numbered list, the median is the middle number. In an even-numbered list, the median is the average of the two middle numbers.

Example: 1,3,6,7,9 6 is the median. (The average is 5.2)

Example: 1,3,4,6,8,9 The median is the average of 4 and 6, 4+6/2 = 5. (The average is 5.17)

• The median statistics can smooth out some of the large swings in trends often seen with averages. For example, if a few very expensive homes are sold in an otherwise middle-price-range neighborhood, the average price could go up quite a bit that month. But the median price probably won't move much at all because it's not affected by the larger numbers. This is especially true for smaller data sets where the ups and downs affect average pricing even more.

| Average   | & M  | edia | n Sale   | es Pri   |      |          |      |      |      |             |      | verage<br>Iedian | ······ |
|-----------|------|------|----------|----------|------|----------|------|------|------|-------------|------|------------------|--------|
| \$700,000 |      |      |          |          | _    |          | ^    | ^    |      | <b>\</b> /, | ~/   | 1                |        |
| \$500,000 | >    |      | <u> </u> | <u> </u> |      | $\wedge$ |      |      |      |             |      |                  |        |
| \$300,000 | D-18 | F-19 | A-19     | J-19     | A-19 | 0-19     | D-19 | F-20 | A-20 | J-20        | A-20 | 0-20             | D-20   |