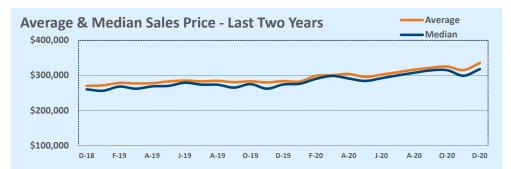

#### Median vs. Average

- These statistics contain figures for both median and average, which are both useful for different purposes. The average simply means all the numbers are added together and divided by the total number. The median, on the other hand, is simply the middle number of a list of values.
- In an odd-numbered list, the median is the middle number. In an even-numbered list, the median is the average of the two middle numbers.

Example: 1,3,6,7,9 6 is the median. (The average is 5.2)

Example: 1,3,4,6,8,9 The median is the average of 4 and 6, 4+6/2 = 5. (The average is 5.17)

• The median statistics can smooth out some of the large swings in trends often seen with averages. For example, if a few very expensive homes are sold in an otherwise middle-price-range neighborhood, the average price could go up quite a bit that month. But the median price probably won't move much at all because it's not affected by the larger numbers. This is especially true for smaller data sets where the ups and downs affect average pricing even more.