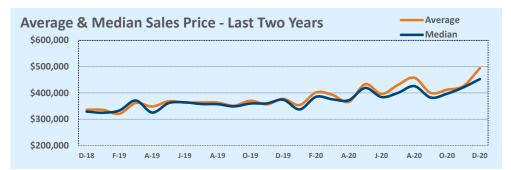

|      | Average   | & N  | ledia | n Sale | es Pri | ce - L | ast T | wo Ye | ears |      |    |
|------|-----------|------|-------|--------|--------|--------|-------|-------|------|------|----|
|      | \$500,000 |      |       |        |        |        |       |       |      |      |    |
| nge  | \$400,000 |      |       |        |        |        |       |       |      |      |    |
| 5.9% |           |      |       |        |        |        |       |       |      |      |    |
| 3.0% | \$300,000 |      |       |        |        |        |       |       |      |      |    |
| 9.4% | \$200,000 |      |       |        |        |        |       |       |      |      |    |
| 1.5% | 3200,000  |      |       |        |        |        |       |       |      |      |    |
| .7%  | \$100,000 |      |       |        |        |        |       |       |      |      |    |
| .0%  |           | D-18 | F-19  | A-19   | J-19   | A-19   | 0-19  | D-19  | F-20 | A-20 | J. |

| Average   | & M  | edia | n Sale   | es Pri   |      |          |      |      |      |             |      | verage<br>Iedian | ······ |
|-----------|------|------|----------|----------|------|----------|------|------|------|-------------|------|------------------|--------|
| \$700,000 |      |      |          |          | _    |          | ^    | ^    |      | <b>\</b> /, | ~/   | 1                |        |
| \$500,000 | >    |      | <u> </u> | <u> </u> |      | $\wedge$ |      |      |      |             |      |                  |        |
| \$300,000 | D-18 | F-19 | A-19     | J-19     | A-19 | 0-19     | D-19 | F-20 | A-20 | J-20        | A-20 | 0-20             | D-20   |