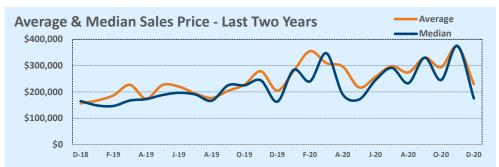

#### Median vs. Average

- These statistics contain figures for both median and average, which are both useful for different purposes. The average simply means all the numbers are added together and divided by the total number. The median, on the other hand, is simply the middle number of a list of values.
- In an odd-numbered list, the median is the middle number. In an even-numbered list, the median is the average of the two middle numbers.

Example: 1,3,6,7,9 6 is the median. (The average is 5.2)

Example: 1,3,4,6,8,9 The median is the average of 4 and 6, 4+6/2 = 5. (The average is 5.17)

• The median statistics can smooth out some of the large swings in trends often seen with averages. For example, if a few very expensive homes are sold in an otherwise middle-price-range neighborhood, the average price could go up quite a bit that month. But the median price probably won't move much at all because it's not affected by the larger numbers. This is especially true for smaller data sets where the ups and downs affect average pricing even more.

|      | Average   | & N  | ledia | n Sale | es Pri | ce - L | ast T | wo Ye | ears |      |    |
|------|-----------|------|-------|--------|--------|--------|-------|-------|------|------|----|
|      | \$500,000 |      |       |        |        |        |       |       |      |      |    |
| nge  | \$400,000 |      |       |        |        |        |       |       |      |      |    |
| 5.9% |           |      |       |        |        |        |       |       |      |      |    |
| 3.0% | \$300,000 |      |       |        |        |        |       |       |      |      |    |
| 9.4% | \$200,000 |      |       |        |        |        |       |       |      |      |    |
| 1.5% | 3200,000  |      |       |        |        |        |       |       |      |      |    |
| .7%  | \$100,000 |      |       |        |        |        |       |       |      |      |    |
| .0%  |           | D-18 | F-19  | A-19   | J-19   | A-19   | 0-19  | D-19  | F-20 | A-20 | J. |