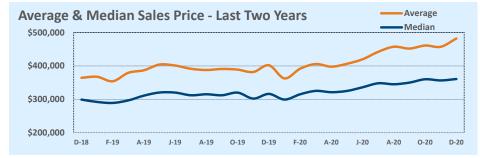

#### Median vs. Average

- These statistics contain figures for both median and average, which are both useful for different purposes. The average simply means all the numbers are added together and divided by the total number. The median, on the other hand, is simply the middle number of a list of values.
- In an odd-numbered list, the median is the middle number. In an even-numbered list, the median is the average of the two middle numbers.

|      | Average   | & N  | ledia | n Sale | es Pri | ce - L | ast T | wo Ye | ears |      |    |
|------|-----------|------|-------|--------|--------|--------|-------|-------|------|------|----|
|      | \$500,000 |      |       |        |        |        |       |       |      |      |    |
| nge  | \$400,000 |      |       |        |        |        |       |       |      |      |    |
| 5.9% |           |      |       |        |        |        |       |       |      |      |    |
| 3.0% | \$300,000 |      |       |        |        |        |       |       |      |      |    |
| 9.4% | \$200,000 |      |       |        |        |        |       |       |      |      |    |
| 1.5% | 3200,000  |      |       |        |        |        |       |       |      |      |    |
| .7%  | \$100,000 |      |       |        |        |        |       |       |      |      |    |
| .0%  |           | D-18 | F-19  | A-19   | J-19   | A-19   | 0-19  | D-19  | F-20 | A-20 | J. |

| Median               | This Month |           |        | Year-to-Date |           |        |
|----------------------|------------|-----------|--------|--------------|-----------|--------|
|                      | Dec 2020   | Dec 2019  | Change | 2020         | 2019      | Change |
| List Price           | \$359,700  | \$307,500 | +17.0% | \$345,000    | \$295,250 | +16.9% |
| List Price/SqFt      | \$229      | \$220     | +4.1%  | \$229        | \$202     | +13.0% |
| Sold Price           | \$358,000  | \$306,925 | +16.6% | \$344,900    | \$288,900 | +19.4% |
| Sold Price/SqFt      | \$226      | \$216     | +4.6%  | \$230        | \$201     | +14.5% |
| Sold Price / Orig LP | 100.0%     | 97.9%     | +2.1%  | 100.0%       | 99.3%     | +0.7%  |
| Days on Market       | 7          | 15        | -56.7% | 6            | 8         | -25.0% |