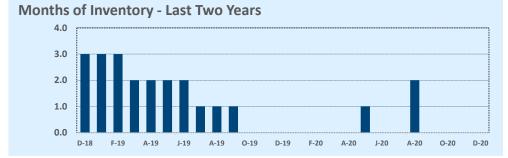

#### **Months of Inventory**

- The months of inventory statistic answers the question: "If we kept selling the current active listings at the same rate we sold them in the previous month, how many months would it be until all the listings were sold?" For example, if there are 50 properties currently for sale in a certain area and last month there were 10 sales in that area, we can say the area has 5 months of inventory (50 active listings divided by 10 sold equals 5).
- While there is no universal standard for calculating months of inventory, the most common way is to take a snapshot of the number of active listings on a certain day each month and use that as the figure for dividing. Independence Title uses the number of active listings on the 15<sup>th</sup> day of each month divided by the total sales for that month.
- The months of inventory statistic is often used to determine if the local market is a seller's or buyer's market, and though it can be helpful for this purpose, it's important to look at the recent trend over the past months to get the most accurate picture of inventory in your area. For example, four months of inventory would generally be considered a sign of a seller's market, but if the trend line shows the figure rapidly increasing over the last several months, that could be an early sign of an oversupply. Conversely, a recent, significant decrease in months of inventory for a given area may be a sign that area is becoming "hot" for sellers, even if the current figure is higher than what would normally be considered a "seller's market."