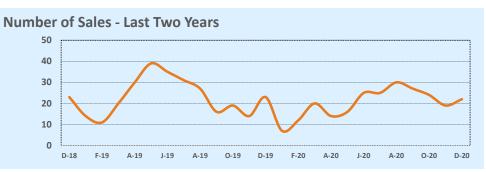

#### **Pacidontial Statistics**

| Greater Austii      | n Area          |                 |        | Kesia            | entiai Stat      | istics |  |
|---------------------|-----------------|-----------------|--------|------------------|------------------|--------|--|
| Listings            | This Month      |                 |        | Year-to-Date     |                  |        |  |
| Listings            | Dec 2020        | Dec 2019        | Change | 2020             | 2019             | Change |  |
| Single Family Sales | 3,315           | 3,045           | +8.9%  | 39,093           | 36,190           | +8.0%  |  |
| Condo/TH Sales      | 401             | 305             | +31.5% | 3,976            | 3,649            | +9.0%  |  |
| Total Sales         | 3,716           | 3,350           | +10.9% | 43,069           | 39,839           | +8.1%  |  |
| New Homes Only      | 416             | 439             | -5.2%  | 4,827            | 4,510            | +7.0%  |  |
| Resale Only         | 3,300           | 2,911           | +13.4% | 38,242           | 35,329           | +8.2%  |  |
| Sales Volume        | \$1,792,399,687 | \$1,346,525,801 | +33.1% | \$18,669,472,618 | \$15,473,868,639 | +20.7% |  |
| New Listings        | 2,633           | 2,173           | +21.2% | 47,762           | 48,352           | -1.2%  |  |
| Pending             | 3,303           | 2,392           | +38.1% | 45,641           | 40,404           | +13.0% |  |
| Withdrawn           | 249             | 471             | -47.1% | 3,927            | 5,529            | -29.0% |  |
| Expired             | 214             | 502             | -57.4% | 2,401            | 3,445            | -30.3% |  |