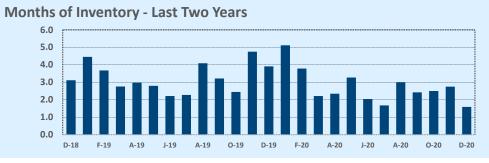

#### **Months of Inventory**

- The months of inventory statistic answers the question: "If we kept selling the current active listings at the same rate we sold them in the previous month, how many months would it be until all the listings were sold?" For example, if there are 50 properties currently for sale in a certain area and last month there were 10 sales in that area, we can say the area has 5 months of inventory (50 active listings divided by 10 sold equals 5).
- While there is no universal standard for calculating months of inventory, the most common way is to take a snapshot of the number of active listings on a certain day each month and use that as the figure for dividing. Independence Title uses the number of active listings on the 15<sup>th</sup> day of each month divided by the total sales for that month.
- The months of inventory statistic is often used to determine if the local market is a seller's or buyer's market, and though it can be helpful for this purpose, it's important to look at the recent trend over the past months to get the most accurate picture of inventory in your area. For example, four months of inventory would generally be considered a sign of a seller's market, but if the trend line shows the figure rapidly increasing over the last several months, that could be an early sign of an oversupply. Conversely, a recent, significant decrease in months of inventory for a given area may be a sign that area is becoming "hot" for sellers, even if the current figure is higher than what would normally be considered a "seller's market."

#### **Greater Austin Area**

Months of Inventory