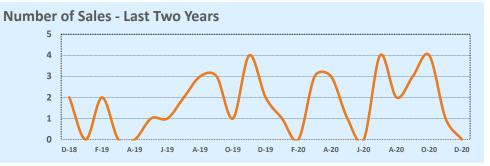

#### Sample Size

The larger the data set, the more accurate and useful the statistics become. Be careful when drawing conclusions from statistics based on a small number of sales, as they may not give an accurate picture of the true home value in an area.