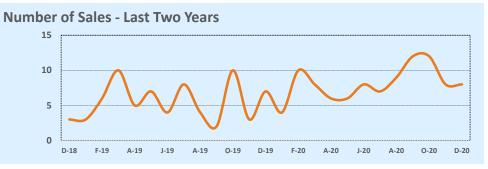

#### Sample Size

The larger the data set, the more accurate and useful the statistics become. Be careful when drawing conclusions from statistics based on a small number of sales, as they may not give an accurate picture of the true home value in an area.