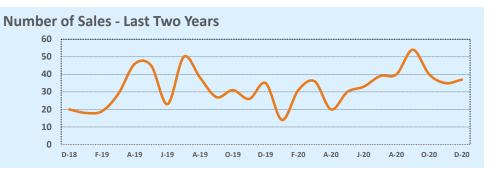

|  |
|----------------------|-----------|------------|--------|--------------|-----------|--------|--|
| Median               | Dec 2020  | Dec 2019   | Change | 2020         | 2019      | Change |  |
| List Price           | \$675,000 | \$599,000  | +12.7% | \$550,000    | \$535,000 | +2.8%  |  |
| List Price/SqFt      | \$262     | \$238      | +10.0% | \$246        | \$228     | +7.9%  |  |
| Sold Price           | \$664,825 | \$585,000  | +13.6% | \$560,000    | \$538,330 | +4.0%  |  |
| Sold Price/SqFt      | \$263     | \$231      | +14.0% | \$245        | \$223     | +9.6%  |  |
| Sold Price / Orig LP | 100.0%    | 95.6%      | +4.6%  | 99.6%        | 98.1%     | +1.5%  |  |
| Days on Market       | 7         | 39         | -82.1% | 10           | 19        | -47.4% |  |







#### **MLS Area WE**

# **Residential Statistics**

| Independence Title |
|--------------------|
|--------------------|

**Price Range** 

### December 2020

Year-to-Date

| Listings            |           | This Month |         | Year-to-Date |             |        |  |
|---------------------|-----------|------------|---------|--------------|-------------|--------|--|
| Listings            | Dec 2020  | Dec 2019   | Change  | 2020         | 2019        | Change |  |
| Single Family Sales | 1         | 4          | -75.0%  | 29           | 34          | -14.7% |  |
| Condo/TH Sales      |           |            |         |              |             |        |  |
| Total Sales         | 1         | 4          | -75.0%  | 29           | 34          | -14.7% |  |
| New Homes Only      |