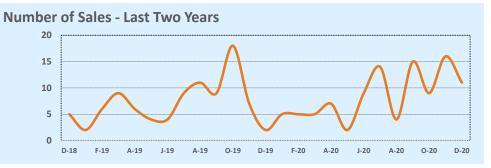

ear-to-Date |           |        |
|----------------------|------------|-----------|--------|--------------|-----------|--------|
|                      | Dec 2020   | Dec 2019  | Change | 2020         | 2019      | Change |
| List Price           | \$695,000  | \$453,250 | +53.3% | \$399,000    | \$348,000 | +14.7% |
| List Price/SqFt      | \$267      | \$184     | +45.3% | \$199        | \$169     | +17.8% |
| Sold Price           | \$699,000  | \$447,000 | +56.4% | \$385,000    | \$345,900 | +11.3% |
| Sold Price/SqFt      | \$269      | \$182     | +48.0% | \$191        | \$164     | +16.3% |
| Sold Price / Orig LP | 96.8%      | 98.7%     | -1.9%  | 94.8%        | 94.0%     | +0.9%  |
| Days on Market       | 45         | 72        | -37.5% | 43           | 41        | +4.9%  |







#### **MLS Area BT**

#### **Residential Statistics**

| Independence Title |
|--------------------|
|--------------------|

#### December 2020

| Lietinge            |             | This Month  |         | Year-to-Date |              |         |  |
|---------------------|-------------|-------------|---------|--------------|--------------|---------|--|
| Listings            | Dec 2020    | Dec 2019    | Change  | 2020         | 2019         | Change  |  |
| Single Family Sales | 9           | 10          | -10.0%  | 141          | 141          |         |  |
| Condo/TH Sales      |             |             |         | 2            | 3            | -33.3%  |  |
| Total Sales         | 9           | 10          | -10.0%  | 143          | 144          | -0.7%   |  |
| New Homes Only      |