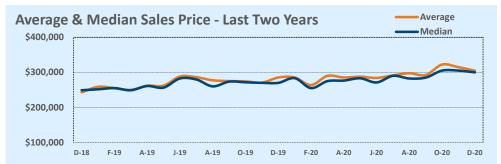

#### Median vs. Average

- These statistics contain figures for both median and average, which are both useful for different purposes. The average simply means all the numbers are added together and divided by the total number. The median, on the other hand, is simply the middle number of a list of values.
- In an odd-numbered list, the median is the middle number. In an even-numbered list, the median is the average of the two middle numbers.

Example: 1,3,6,7,9 6 is the median. (The average is 5.2)

Example: 1,3,4,6,8,9 The median is the average of 4 and 6, 4+6/2 = 5. (The average is 5.17)

• The median statistics can smooth out some of the large swings in trends often seen with averages. For example, if a few very expensive homes are sold in an otherwise middle-price-range neighborhood, the average price could go up quite a bit that month. But the median price probably won't move much at all because it's not affected by the larger numbers. This is especially true for smaller data sets where the ups and downs affect average pricing even more.