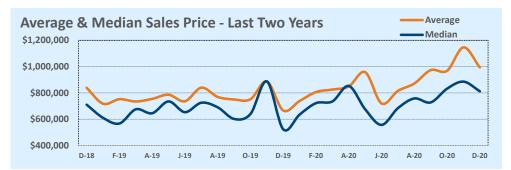

#### Median vs. Average

- These statistics contain figures for both median and average, which are both useful for different purposes. The average simply means all the numbers are added together and divided by the total number. The median, on the other hand, is simply the middle number of a list of values.
- In an odd-numbered list, the median is the middle number. In an even-numbered list, the median is the average of the two middle numbers.

Example: 1,3,6,7,9 6 is the median. (The average is 5.2)

Example: 1,3,4,6,8,9 The median is the average of 4 and 6, 4+6/2 = 5. (The average is 5.17)

• The median statistics can smooth out some of the large swings in trends often seen with averages. For example, if a few very expensive homes are sold in an otherwise middle-price-range neighborhood, the average price could go up quite a bit that month. But the median price probably won't move much at all because it's not affected by the larger numbers. This is especially true for smaller data sets where the ups and downs affect average pricing even more.

-63.1%

| Average              | This Month |           |        | Year-to-Date |           |        |
|----------------------|------------|-----------|--------|--------------|-----------|--------|
| Average              | Dec 2020   | Dec 2019  | Change | 2020         | 2019      | Change |
| List Price           | \$484,772  | \$412,059 | +17.6% | \$438,439    | \$395,971 | +10.7% |
| List Price/SqFt      | \$224      | \$196     | +14.5% | \$204        | \$190     | +7.2%  |
| Sold Price           | \$482,347  | \$401,948 | +20.0% | \$433,478    | \$388,410 | +11.6% |
| Sold Price/SqFt      | \$224      | \$192     | +14.5% | \$202        | \$187     | +8.2%  |
| Sold Price / Orig LP | 100.0%     | 96.1%     | +14.5% | 98.5%        | 96.9%     | +1.7%  |
| Days on Market       | 34         | 59        | -42.6% | 43           | 54        | -19.4% |

2.2

| Median               | 1         | This Month |        |           | Year-to-Date |        |  |
|----------------------|-----------|------------|--------|-----------|--------------|--------|--|
|                      | Dec 2020  | Dec 2019   | Change | 2020      | 2019         | Change |  |
| List Price           | \$359,616 | \$321,990  | +11.7% | \$340,000 | \$315,000    | +7.9%  |  |
| List Price/SqFt      | \$182     | \$162      | +11.9% | \$169     | \$159        | +6.6%  |  |
| Sold Price           | \$360,757 | \$316,039  | +14.1% | \$339,750 | \$310,000    | +9.6%  |  |
| Sold Price/SqFt      | \$183     | \$160      | +14.6% | \$169     | \$157        | +7.4%  |  |
| Sold Price / Orig LP | 100.0%    | 97.6%      | +2.5%  | 99.5%     | 98.0%        | +1.5%  |  |
| Days on Market       | 9         | 34         | -73.5% | 14        | 25           | -44.0% |  |