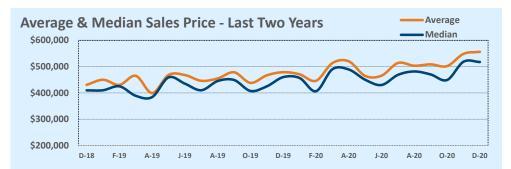

#### Median vs. Average

- These statistics contain figures for both median and average, which are both useful for different purposes. The average simply means all the numbers are added together and divided by the total number. The median, on the other hand, is simply the middle number of a list of values.
- In an odd-numbered list, the median is the middle number. In an even-numbered list, the median is the average of the two middle numbers.

Example: 1,3,6,7,9 6 is the median. (The average is 5.2)

Example: 1,3,4,6,8,9 The median is the average of 4 and 6, 4+6/2 = 5. (The average is 5.17)

• The median statistics can smooth out some of the large swings in trends often seen with averages. For example, if a few very expensive homes are sold in an otherwise middle-price-range neighborhood, the average price could go up quite a bit that month. But the median price probably won't move much at all because it's not affected by the larger numbers. This is especially true for smaller data sets where the ups and downs affect average pricing even more.

-63.1%

| Average              | This Month |           |        | Year-to-Date |           |        |
|----------------------|------------|-----------|--------|--------------|-----------|--------|
| Average              | Dec 2020   | Dec 2019  | Change | 2020         | 2019      | Change |
| List Price           | \$484,772  | \$412,059 | +17.6% | \$438,439    | \$395,971 | +10.7% |
| List Price/SqFt      | \$224      | \$196     | +14.5% | \$204        | \$190     | +7.2%  |
| Sold Price           | \$482,347  | \$401,948 | +20.0% | \$433,478    | \$388,410 | +11.6% |
| Sold Price/SqFt      | \$224      | \$192     | +14.5% | \$202        | \$187     | +8.2%  |
| Sold Price / Orig LP | 100.0%     | 96.1%     | +14.5% | 98.5%        | 96.9%     | +1.7%  |
| Days on Market       | 34         | 59        | -42.6% | 43           | 54        | -19.4% |

2.2

| Median               | 1         | This Month |        |           | Year-to-Date |        |  |
|----------------------|-----------|------------|--------|-----------|--------------|--------|--|
|                      | Dec 2020  | Dec 2019   | Change | 2020      | 2019         | Change |  |
| List Price           | \$359,616 | \$321,990  | +11.7% | \$340,000 | \$315,000    | +7.9%  |  |
| List Price/SqFt      | \$182     | \$162      | +11.9% | \$169     | \$159        | +6.6%  |  |
| Sold Price           | \$360,757 | \$316,039  | +14.1% | \$339,750 | \$310,000    | +9.6%  |  |
| Sold Price/SqFt      | \$183     | \$160      | +14.6% | \$169     | \$157        | +7.4%  |  |
| Sold Price / Orig LP | 100.0%    | 97.6%      | +2.5%  | 99.5%     | 98.0%        | +1.5%  |  |
| Days on Market       | 9         | 34         | -73.5% | 14        | 25           | -44.0% |  |