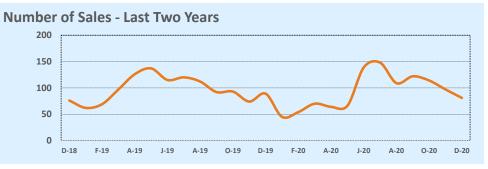

|  |
|----------------------|-----------|------------|--------|--------------|-----------|--------|--|
| ivieulan             | Dec 2020  | Dec 2019   | Change | 2020         | 2019      | Change |  |
| List Price           | \$375,000 | \$349,900  | +7.2%  | \$390,000    | \$365,000 | +6.8%  |  |
| List Price/SqFt      | \$171     | \$160      | +6.6%  | \$163        | \$150     | +8.5%  |  |
| Sold Price           | \$382,750 | \$344,000  | +11.3% | \$395,000    | \$365,000 | +8.2%  |  |
| Sold Price/SqFt      | \$176     | \$157      | +11.9% | \$165        | \$150     | +10.3% |  |
| Sold Price / Orig LP | 103.5%    | 98.6%      | +5.0%  | 100.0%       | 99.3%     | +0.7%  |  |
| Days on Market       | 4         | 7          | -42.9% | 4            | 7         | -42.9% |  |





#### **MLS Area SC**

# **Residential Statistics**

| * | Independence T | itle |  |
|---|----------------|------|--|
|---|----------------|------|--|

### December 2020

| Lietings            |              | This Month   |         | Υ             | ear-to-Date   |         |
|---------------------|--------------|--------------|---------|---------------|---------------|---------|
| Listings            | Dec 2020     | Dec 2019     | Change  | 2020          | 2019          | Change  |
| Single Family Sales | 21           | 37           | -43.2%  | 425           | 411           | +3.4%   |
| Condo/TH Sales      | 8            | 2            | +300.0% | 61            | 20            | +205.0% |
| Total Sales         | 29           | 39           | -25.6%  | 486           | 431           | +