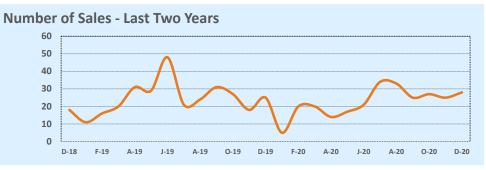

#### **Pacidontial Statistics**

| Greater Austii      | n Area          |                 |        | Kesia            | entiai Stat      | istics |  |
|---------------------|-----------------|-----------------|--------|------------------|------------------|--------|--|
| Listings            | This Month      |                 |        | Year-to-Date     |                  |        |  |
| Listings            | Dec 2020        | Dec 2019        | Change | 2020             | 2019             | Change |  |
| Single Family Sales | 3,315           | 3,045           | +8.9%  | 39,093           | 36,190           | +8.0%  |  |
| Condo/TH Sales      | 401             | 305             | +31.5% | 3,976            | 3,649            | +9.0%  |  |
| Total Sales         | 3,716           | 3,350           | +10.9% | 43,069           | 39,839           | +8.1%  |  |
| New Homes Only      | 416             | 439             | -5.2%  | 4,827            | 4,510            | +7.0%  |  |
| Resale Only         | 3,300           | 2,911           | +13.4% | 38,242           | 35,329           | +8.2%  |  |
| Sales Volume        | \$1,792,399,687 | \$1,346,525,801 | +33.1% | \$18,669,472,618 | \$15,473,868,639 | +20.7% |  |
| New Listings        | 2,633           | 2,173           | +21.2% | 47,762           | 48,352           | -1.2%  |  |
| Pending             | 3,303           | 2,392           | +38.1% | 45,641           | 40,404           | +13.0% |  |
| Withdrawn           | 249             | 471             | -47.1% | 3,927            | 5,529            | -29.0% |  |
| Expired             | 214             | 502             | -57.4% | 2,401            | 3,445            | -30.3% |  |