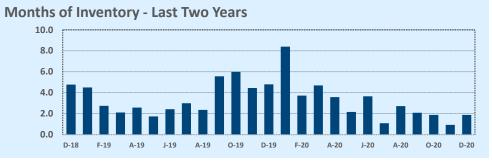

#### **Months of Inventory**

- The months of inventory statistic answers the question: "If we kept selling the current active listings at the same rate we sold them in the previous month, how many months would it be until all the listings were sold?" For example, if there are 50 properties currently for sale in a certain area and last month there were 10 sales in that area, we can say the area has 5 months of inventory (50 active listings divided by 10 sold equals 5).
- While there is no universal standard for calculating months of inventory, the most common way is to take a snapshot of the number of active listings on a certain day each month and use that as the figure for dividing. Independence Title uses the number of active listings on the 15<sup>th</sup> day of each month divided by the total sales for that month.
- The months of inventory statistic is often used to determine if the local market is a seller's or buyer's market, and though it can be helpful for this purpose, it's important to look at the recent trend over the past months to get the most accurate picture of inventory in your area. For example, four months of inventory would generally be considered a sign of a seller's market, but if the trend line shows the figure rapidly increasing over the last several months, that could be an early sign of an oversupply. Conversely, a recent, significant decrease in months of inventory for a given area may be a sign that area is becoming "hot" for sellers, even if the current figure is higher than what would normally be considered a "seller's market."