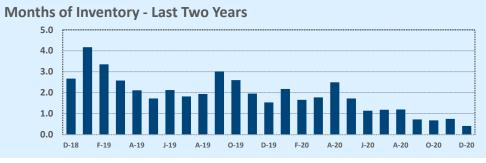

#### **Months of Inventory**

- The months of inventory statistic answers the question: "If we kept selling the current active listings at the same rate we sold them in the previous month, how many months would it be until all the listings were sold?" For example, if there are 50 properties currently for sale in a certain area and last month there were 10 sales in that area, we can say the area has 5 months of inventory (50 active listings divided by 10 sold equals 5).
- While there is no universal standard for calculating months of inventory, the most common way is to take a snapshot of the number of active listings on a certain day each month and use that as the figure for dividing. Independence Title uses the number of active listings on the 15<sup>th</sup> day of each month divided by the total sales for that month.
- The months of inventory statistic is often used to determine if the local market is a seller's or buyer's market, and though it can be helpful for this purpose, it's important to look at the recent trend over the past months to get the most accurate picture of inventory in your area. For example, four months of inventory would generally be considered a sign of a seller's market, but if the trend line shows the figure rapidly increasing over the last several months, that could be an early sign of an oversupply. Conversely, a recent, significant decrease in months of inventory for a given area may be a sign that area is becoming "hot" for sellers, even if the current figure is higher than what would normally be considered a "seller's market."

#### **Greater Austin Area**

Months of Inventory