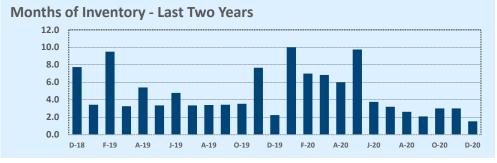

#### **Months of Inventory**

- The months of inventory statistic answers the question: "If we kept selling the current active listings at the same rate we sold them in the previous month, how many months would it be until all the listings were sold?" For example, if there are 50 properties currently for sale in a certain area and last month there were 10 sales in that area, we can say the area has 5 months of inventory (50 active listings divided by 10 sold equals 5).
- While there is no universal standard for calculating months of inventory, the most common way is to take a snapshot of the number of active listings on a certain day each month and use that as the figure for dividing. Independence Title uses the number of active listings on the 15<sup>th</sup> day of each month divided by the total sales for that month.
- The months of inventory statistic is often used to determine if the local market is a seller's or buyer's market, and though it can be helpful for this purpose, it's important to look at the recent trend over the past months to get the most accurate picture of inventory in your area. For example, four months of inventory would generally be considered a sign of a seller's market, but if the trend line shows the figure rapidly increasing over the last several months, that could be an early sign of an oversupply. Conversely, a recent, significant decrease in months of inventory for a given area may be a sign that area is becoming "hot" for sellers, even if the current figure is higher than what would normally be considered a "seller's market."