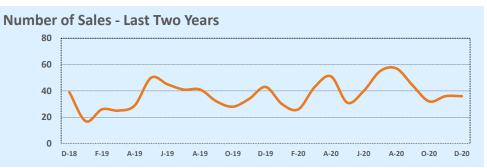

-|------|-------|------|
| 4.0    |      | _    |         |      |      | ••••• |      | ••••• | •••••• |      |      | ••••• |      |
| 3.0    |      |      |         |      |      |       |      | _     |        |      |      |       |      |
| 2.0    |      |      |         |      |      |       |      |       |        |      |      |       |      |
| 1.0    |      |      |         |      | П    |       | П    |       |        |      |      |       |      |
| 1.0    |      |      |         |      |      |       |      |       |        |      | _    |       | _    |
| 0.0    |      | ,    |         |      | ,    | ,     | ,    |       |        |      |      | I.,   |      |
|        | D-18 | F-19 | A-19    | J-19 | A-19 | 0-19  | D-19 | F-20  | A-20   | J-20 | A-20 | 0-20  | D-20 |







#### **MLS Area LC**

# **Residential Statistics**

| * | Independence T | itle |  |
|---|----------------|------|--|
|---|----------------|------|--|

### December 2020

| Lietinge            |             | This Month  |         | Υ            | ear-to-Date  |        |
|---------------------|-------------|-------------|---------|--------------|--------------|--------|
| Listings            | Dec 2020    | Dec 2019    | Change  | 2020         | 2019         | Change |
| Single Family Sales | 8           | 7           | +14.3%  | 98           | 69           | +42.0% |
| Condo/TH Sales      |             |             |         |              |              |        |
| Total Sales         | 8           | 7           | +14.3%  | 98           | 69           | +42.0% |
| New Homes Only