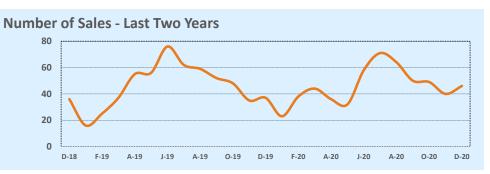

ear-to-Date |           |        |
|----------------------|------------|-----------|--------|--------------|-----------|--------|
| ivieulan             | Dec 2020   | Dec 2019  | Change | 2020         | 2019      | Change |
| List Price           | \$507,500  | \$450,000 | +12.8% | \$497,272    | \$460,000 | +8.1%  |
| List Price/SqFt      | \$221      | \$196     | +12.7% | \$208        | \$187     | +11.2% |
| Sold Price           | \$530,000  | \$455,000 | +16.5% | \$500,000    | \$460,000 | +8.7%  |
| Sold Price/SqFt      | \$232      | \$191     | +21.4% | \$212        | \$186     | +13.5% |
| Sold Price / Orig LP | 103.4%     | 100.0%    | +3.4%  | 100.2%       | 99.6%     | +0.6%  |
| Days on Market       | 4          | 6         | -33.3% | 4            | 8         | -50.0% |







#### **MLS Area TCT**

### **Residential Statistics**

| * | Independence Title |
|---|--------------------|

### December 2020

| Lietings            | This Month  |             |         | Year-to-Date |              |         |
|---------------------|-------------|-------------|---------|--------------|--------------|---------|
| Listings            | Dec 2020    | Dec 2019    | Change  | 2020         | 2019         | Change  |
| Single Family Sales | 20          | 29          | -31.0%  | 290          | 284          | +2.1%   |
| Condo/TH Sales      |             |             |         |              |              |         |
| Total Sales         | 20          | 29          | -31.0%  | 290          | 284          | +2.1%   |
| New Homes Only      | 4           | 2           | +100.