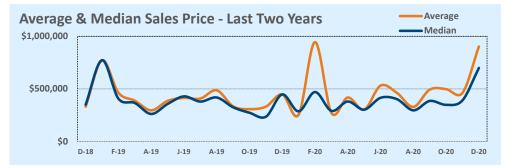

#### Median vs. Average

- These statistics contain figures for both median and average, which are both useful for different purposes. The average simply means all the numbers are added together and divided by the total number. The median, on the other hand, is simply the middle number of a list of values.
- In an odd-numbered list, the median is the middle number. In an even-numbered list, the median is the average of the two middle numbers.

Example: 1,3,6,7,9 6 is the median. (The average is 5.2)

Example: 1,3,4,6,8,9 The median is the average of 4 and 6, 4+6/2 = 5. (The average is 5.17)

• The median statistics can smooth out some of the large swings in trends often seen with averages. For example, if a few very expensive homes are sold in an otherwise middle-price-range neighborhood, the average price could go up quite a bit that month. But the median price probably won't move much at all because it's not affected by the larger numbers. This is especially true for smaller data sets where the ups and downs affect average pricing even more.