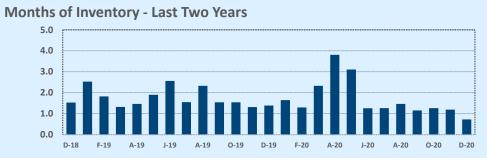

#### **Months of Inventory**

- The months of inventory statistic answers the question: "If we kept selling the current active listings at the same rate we sold them in the previous month, how many months would it be until all the listings were sold?" For example, if there are 50 properties currently for sale in a certain area and last month there were 10 sales in that area, we can say the area has 5 months of inventory (50 active listings divided by 10 sold equals 5).
- While there is no universal standard for calculating months of inventory, the most common way is to take a snapshot of the number of active listings on a certain day each month and use that as the figure for dividing. Independence Title uses the number of active listings on the 15<sup>th</sup> day of each month divided by the total sales for that month.
- The months of inventory statistic is often used to determine if the local market is a seller's or buyer's market, and though it can be helpful for this purpose, it's important to look at the recent trend over the past months to get the most accurate picture of inventory in your area. For example, four months of inventory would generally be considered a sign of a seller's market, but if the trend line shows the figure rapidly increasing over the last several months, that could be an early sign of an oversupply. Conversely, a recent, significant decrease in months of inventory for a given area may be a sign that area is becoming "hot" for sellers, even if the current figure is higher than what would normally be considered a "seller's market."