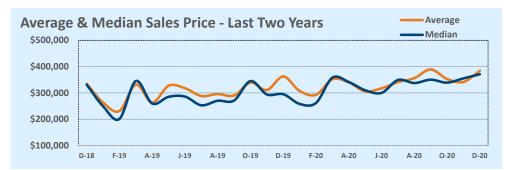

#### Median vs. Average

- These statistics contain figures for both median and average, which are both useful for different purposes. The average simply means all the numbers are added together and divided by the total number. The median, on the other hand, is simply the middle number of a list of values.
- In an odd-numbered list, the median is the middle number. In an even-numbered list, the median is the average of the two middle numbers.

Example: 1,3,6,7,9 6 is the median. (The average is 5.2)

Example: 1,3,4,6,8,9 The median is the average of 4 and 6, 4+6/2 = 5. (The average is 5.17)

• The median statistics can smooth out some of the large swings in trends often seen with averages. For example, if a few very expensive homes are sold in an otherwise middle-price-range neighborhood, the average price could go up quite a bit that month. But the median price probably won't move much at all because it's not affected by the larger numbers. This is especially true for smaller data sets where the ups and downs affect average pricing even more.