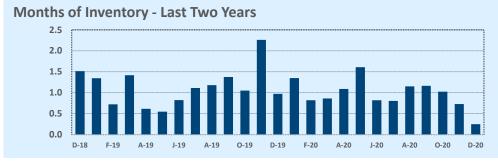

#### **Months of Inventory**

- The months of inventory statistic answers the question: "If we kept selling the current active listings at the same rate we sold them in the previous month, how many months would it be until all the listings were sold?" For example, if there are 50 properties currently for sale in a certain area and last month there were 10 sales in that area, we can say the area has 5 months of inventory (50 active listings divided by 10 sold equals 5).
- While there is no universal standard for calculating months of inventory, the most common way is to take a snapshot of the number of active listings on a certain day each month and use that as the figure for dividing. Independence Title uses the number of active listings on the 15<sup>th</sup> day of each month divided by the total sales for that month.
- The months of inventory statistic is often used to determine if the local market is a seller's or buyer's market, and though it can be helpful for this purpose, it's important to look at the recent trend over the past months to get the most accurate picture of inventory in your area. For example, four months of inventory would generally be considered a sign of a seller's market, but if the trend line shows the figure rapidly increasing over the last several months, that could be an early sign of an oversupply. Conversely, a recent, significant decrease in months of inventory for a given area may be a sign that area is becoming "hot" for sellers, even if the current figure is higher than what would normally be considered a "seller's market."

#### **Greater Austin Area**

Months of Inventory