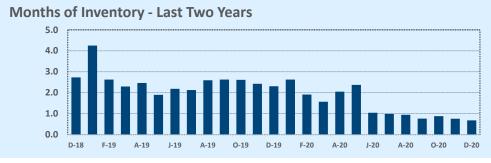

#### **Months of Inventory**

- The months of inventory statistic answers the question: "If we kept selling the current active listings at the same rate we sold them in the previous month, how many months would it be until all the listings were sold?" For example, if there are 50 properties currently for sale in a certain area and last month there were 10 sales in that area, we can say the area has 5 months of inventory (50 active listings divided by 10 sold equals 5).
- While there is no universal standard for calculating months of inventory, the most common way is to take a snapshot of the number of active listings on a certain day each month and use that as the figure for dividing. Independence Title uses the number of active listings on the 15<sup>th</sup> day of each month divided by the total sales for that month.
- The months of inventory statistic is often used to determine if the local market is a seller's or buyer's market, and though it can be helpful for this purpose, it's important to look at the recent trend over the past months to get the most accurate picture of inventory in your area. For example, four months of inventory would generally be considered a sign of a seller's market, but if the trend line shows the figure rapidly increasing over the last several months, that could be an early sign of an oversupply. Conversely, a recent, significant decrease in months of inventory for a given area may be a sign that area is becoming "hot" for sellers, even if the current figure is higher than what would normally be considered a "seller's market."

#### **Greater Austin Area**

Months of Inventory