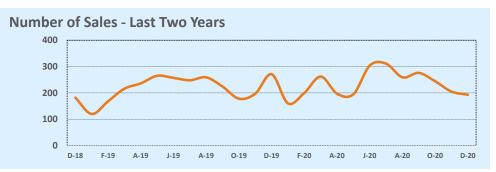

#### Sample Size

The larger the data set, the more accurate and useful the statistics become. Be careful when drawing conclusions from statistics based on a small number of sales, as they may not give an accurate picture of the true home value in an area.