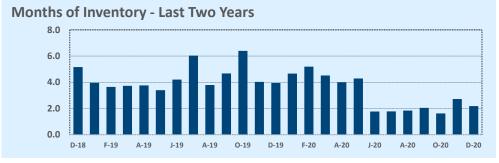

#### **Months of Inventory**

- The months of inventory statistic answers the question: "If we kept selling the current active listings at the same rate we sold them in the previous month, how many months would it be until all the listings were sold?" For example, if there are 50 properties currently for sale in a certain area and last month there were 10 sales in that area, we can say the area has 5 months of inventory (50 active listings divided by 10 sold equals 5).
- While there is no universal standard for calculating months of inventory, the most common way is to take a snapshot of the number of active listings on a certain day each month and use that as the figure for dividing. Independence Title uses the number of active listings on the 15<sup>th</sup> day of each month divided by the total sales for that month.
- The months of inventory statistic is often used to determine if the local market is a seller's or buyer's market, and though it can be helpful for this purpose, it's important to look at the recent trend over the past months to get the most accurate picture of inventory in your area. For example, four months of inventory would generally be considered a sign of a seller's market, but if the trend line shows the figure rapidly increasing over the last several months, that could be an early sign of an oversupply. Conversely, a recent, significant decrease in months of inventory for a given area may be a sign that area is becoming "hot" for sellers, even if the current figure is higher than what would normally be considered a "seller's market."

## **Months of Inventory Heat Map**

December 2020

4 Months 5 Months 8+ months 7 months 6 Months 3 Months 2 Months 0 to 1 Month Burnet WW County 183 Williamson 29 County LH **GTW** BU **GTE** 29 WE Marble Falls CLN 1431 LN 1431 79 **TCT** LW **Travis** 130 County PF 183 1N NW 35 NE Blanco EL BL 8W 1B 4 County 3E SWW 105 35 95 290 Hays Bastrop SC County County BW ⊛ HH SV CC 306 HS 142 12 Caldwell County 46 Comal County CM