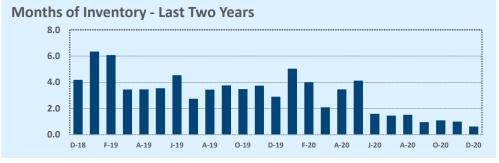

#### **Months of Inventory**

- The months of inventory statistic answers the question: "If we kept selling the current active listings at the same rate we sold them in the previous month, how many months would it be until all the listings were sold?" For example, if there are 50 properties currently for sale in a certain area and last month there were 10 sales in that area, we can say the area has 5 months of inventory (50 active listings divided by 10 sold equals 5).
- While there is no universal standard for calculating months of inventory, the most common way is to take a snapshot of the number of active listings on a certain day each month and use that as the figure for dividing. Independence Title uses the number of active listings on the 15<sup>th</sup> day of each month divided by the total sales for that month.
- The months of inventory statistic is often used to determine if the local market is a seller's or buyer's market, and though it can be helpful for this purpose, it's important to look at the recent trend over the past months to get the most accurate picture of inventory in your area. For example, four months of inventory would generally be considered a sign of a seller's market, but if the trend line shows the figure rapidly increasing over the last several months, that could be an early sign of an oversupply. Conversely, a recent, significant decrease in months of inventory for a given area may be a sign that area is becoming "hot" for sellers, even if the current figure is higher than what would normally be considered a "seller's market."

#### **Greater Austin Area**

Months of Inventory