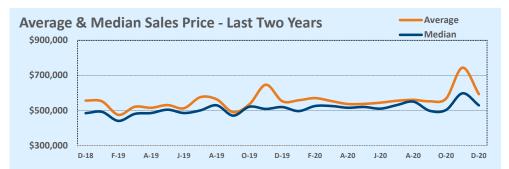

#### Median vs. Average

- These statistics contain figures for both median and average, which are both useful for different purposes. The average simply means all the numbers are added together and divided by the total number. The median, on the other hand, is simply the middle number of a list of values.
- In an odd-numbered list, the median is the middle number. In an even-numbered list, the median is the average of the two middle numbers.

Example: 1,3,6,7,9 6 is the median. (The average is 5.2)

Example: 1,3,4,6,8,9 The median is the average of 4 and 6, 4+6/2 = 5. (The average is 5.17)

• The median statistics can smooth out some of the large swings in trends often seen with averages. For example, if a few very expensive homes are sold in an otherwise middle-price-range neighborhood, the average price could go up quite a bit that month. But the median price probably won't move much at all because it's not affected by the larger numbers. This is especially true for smaller data sets where the ups and downs affect average pricing even more.