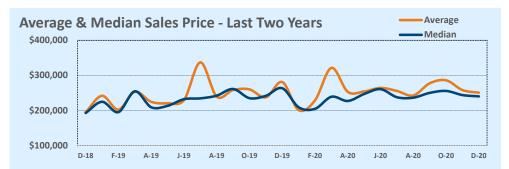

|      | Average   | & N  | ledia | n Sale | es Pri | ce - L | ast T | wo Ye | ears |      |    |
|------|-----------|------|-------|--------|--------|--------|-------|-------|------|------|----|
|      | \$500,000 |      |       |        |        |        |       |       |      |      |    |
| nge  | \$400,000 |      |       |        |        |        |       |       |      |      |    |
| 5.9% |           |      |       |        |        |        |       |       |      |      |    |
| 3.0% | \$300,000 |      |       |        |        |        |       |       |      |      |    |
| 9.4% | \$200,000 |      |       |        |        |        |       |       |      |      |    |
| 1.5% | 3200,000  |      |       |        |        |        |       |       |      |      |    |
| .7%  | \$100,000 |      |       |        |        |        |       |       |      |      |    |
| .0%  |           | D-18 | F-19  | A-19   | J-19   | A-19   | 0-19  | D-19  | F-20 | A-20 | J. |