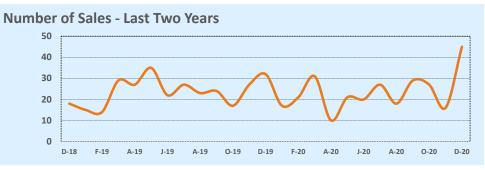

--------------------|-----------|--------------|--------|--------------|-----------|--------|--|
| Median               | Dec 2020  | Dec 2019     | Change | 2020         | 2019      | Change |  |
| List Price           | \$669,900 | \$592,000    | +13.2% | \$595,386    | \$552,500 | +7.8%  |  |
| List Price/SqFt      | \$701     | \$611        | +14.8% | \$651        | \$592     | +10.0% |  |
| Sold Price           | \$640,000 | \$579,500    | +10.4% | \$580,000    | \$537,000 | +8.0%  |  |
| Sold Price/SqFt      | \$680     | \$586 +16.0% |        | \$625        | \$580     | +7.8%  |  |
| Sold Price / Orig LP | 95.2%     | 94.6% +0.7%  |        | 96.6%        | 96.3%     | +0.3%  |  |
| Days on Market       | 89        | 50           | +79.8% | 49           | 53        | -7.5%  |  |





#### **MLS Area EL**

#### **Residential Statistics**

| * | Independence Title |
|---|--------------------|

#### December 2020

| Lietinge            |              | This Month  |         | Year-to-Date |              |         |  |  |
|---------------------|--------------|-------------|---------|--------------|--------------|---------|--|--|
| Listings            | Dec 2020     | Dec 2019    | Change  | 2020         | 2019         | Change  |  |  |
| Single Family Sales | 54           | 24          | +125.0% | 391          | 312          | +25.3%  |  |  |
| Condo/TH Sales      |              |             |         | 4            | 4            |         |  |  |
| Total Sales         | 54           | 24          | +125.0% | 395          | 316          | +25.0%  |  |  |
| New Homes On