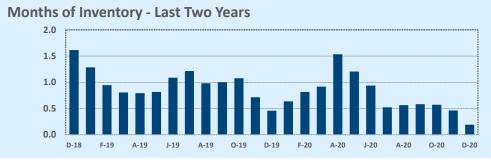

#### **Months of Inventory**

- The months of inventory statistic answers the question: "If we kept selling the current active listings at the same rate we sold them in the previous month, how many months would it be until all the listings were sold?" For example, if there are 50 properties currently for sale in a certain area and last month there were 10 sales in that area, we can say the area has 5 months of inventory (50 active listings divided by 10 sold equals 5).
- While there is no universal standard for calculating months of inventory, the most common way is to take a snapshot of the number of active listings on a certain day each month and use that as the figure for dividing. Independence Title uses the number of active listings on the 15<sup>th</sup> day of each month divided by the total sales for that month.
- The months of inventory statistic is often used to determine if the local market is a seller's or buyer's market, and though it can be helpful for this purpose, it's important to look at the recent trend over the past months to get the most accurate picture of inventory in your area. For example, four months of inventory would generally be considered a sign of a seller's market, but if the trend line shows the figure rapidly increasing over the last several months, that could be an early sign of an oversupply. Conversely, a recent, significant decrease in months of inventory for a given area may be a sign that area is becoming "hot" for sellers, even if the current figure is higher than what would normally be considered a "seller's market."

#### **Greater Austin Area**

Months of Inventory