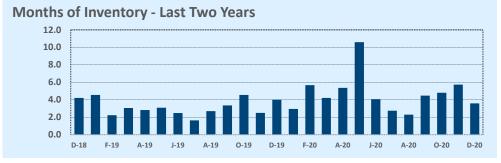

#### **Months of Inventory**

- The months of inventory statistic answers the question: "If we kept selling the current active listings at the same rate we sold them in the previous month, how many months would it be until all the listings were sold?" For example, if there are 50 properties currently for sale in a certain area and last month there were 10 sales in that area, we can say the area has 5 months of inventory (50 active listings divided by 10 sold equals 5).
- While there is no universal standard for calculating months of inventory, the most common way is to take a snapshot of the number of active listings on a certain day each month and use that as the figure for dividing. Independence Title uses the number of active listings on the 15<sup>th</sup> day of each month divided by the total sales for that month.
- The months of inventory statistic is often used to determine if the local market is a seller's or buyer's market, and though it can be helpful for this purpose, it's important to look at the recent trend over the past months to get the most accurate picture of inventory in your area. For example, four months of inventory would generally be considered a sign of a seller's market, but if the trend line shows the figure rapidly increasing over the last several months, that could be an early sign of an oversupply. Conversely, a recent, significant decrease in months of inventory for a given area may be a sign that area is becoming "hot" for sellers, even if the current figure is higher than what would normally be considered a "seller's market."