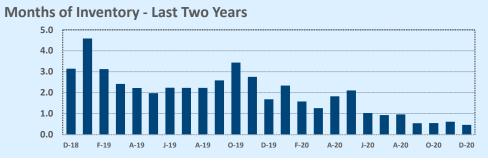

#### **Months of Inventory**

- The months of inventory statistic answers the question: "If we kept selling the current active listings at the same rate we sold them in the previous month, how many months would it be until all the listings were sold?" For example, if there are 50 properties currently for sale in a certain area and last month there were 10 sales in that area, we can say the area has 5 months of inventory (50 active listings divided by 10 sold equals 5).
- While there is no universal standard for calculating months of inventory, the most common way is to take a snapshot of the number of active listings on a certain day each month and use that as the figure for dividing. Independence Title uses the number of active listings on the 15<sup>th</sup> day of each month divided by the total sales for that month.
- The months of inventory statistic is often used to determine if the local market is a seller's or buyer's market, and though it can be helpful for this purpose, it's important to look at the recent trend over the past months to get the most accurate picture of inventory in your area. For example, four months of inventory would generally be considered a sign of a seller's market, but if the trend line shows the figure rapidly increasing over the last several months, that could be an early sign of an oversupply. Conversely, a recent, significant decrease in months of inventory for a given area may be a sign that area is becoming "hot" for sellers, even if the current figure is higher than what would normally be considered a "seller's market."