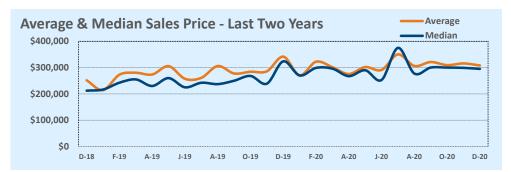

|      | Average   | & N  | ledia | n Sale | es Pri | ce - L | ast T | wo Ye | ears |      |    |
|------|-----------|------|-------|--------|--------|--------|-------|-------|------|------|----|
|      | \$500,000 |      |       |        |        |        |       |       |      |      |    |
| nge  | \$400,000 |      |       |        |        |        |       |       |      |      |    |
| 5.9% |           |      |       |        |        |        |       |       |      |      |    |
| 3.0% | \$300,000 |      |       |        |        |        |       |       |      |      |    |
| 9.4% | \$200,000 |      |       |        |        |        |       |       |      |      |    |
| 1.5% | 3200,000  |      |       |        |        |        |       |       |      |      |    |
| .7%  | \$100,000 |      |       |        |        |        |       |       |      |      |    |
| .0%  |           | D-18 | F-19  | A-19   | J-19   | A-19   | 0-19  | D-19  | F-20 | A-20 | J. |