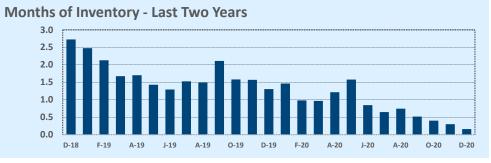

#### **Months of Inventory**

- The months of inventory statistic answers the question: "If we kept selling the current active listings at the same rate we sold them in the previous month, how many months would it be until all the listings were sold?" For example, if there are 50 properties currently for sale in a certain area and last month there were 10 sales in that area, we can say the area has 5 months of inventory (50 active listings divided by 10 sold equals 5).
- While there is no universal standard for calculating months of inventory, the most common way is to take a snapshot of the number of active listings on a certain day each month and use that as the figure for dividing. Independence Title uses the number of active listings on the 15<sup>th</sup> day of each month divided by the total sales for that month.
- The months of inventory statistic is often used to determine if the local market is a seller's or buyer's market, and though it can be helpful for this purpose, it's important to look at the recent trend over the past months to get the most accurate picture of inventory in your area. For example, four months of inventory would generally be considered a sign of a seller's market, but if the trend line shows the figure rapidly increasing over the last several months, that could be an early sign of an oversupply. Conversely, a recent, significant decrease in months of inventory for a given area may be a sign that area is becoming "hot" for sellers, even if the current figure is higher than what would normally be considered a "seller's market."