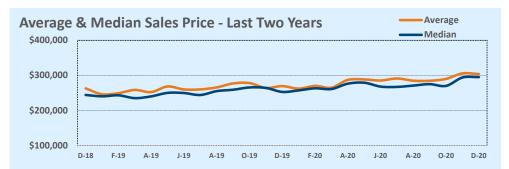

|      | Average   | & N  | ledia | n Sale | es Pri | ce - L | ast T | wo Ye | ears |      |    |
|------|-----------|------|-------|--------|--------|--------|-------|-------|------|------|----|
|      | \$500,000 |      |       |        |        |        |       |       |      |      |    |
| nge  | \$400,000 |      |       |        |        |        |       |       |      |      |    |
| 5.9% |           |      |       |        |        |        |       |       |      |      |    |
| 3.0% | \$300,000 |      |       |        |        |        |       |       |      |      |    |
| 9.4% | \$200,000 |      |       |        |        |        |       |       |      |      |    |
| 1.5% | 3200,000  |      |       |        |        |        |       |       |      |      |    |
| .7%  | \$100,000 |      |       |        |        |        |       |       |      |      |    |
| .0%  |           | D-18 | F-19  | A-19   | J-19   | A-19   | 0-19  | D-19  | F-20 | A-20 | J. |