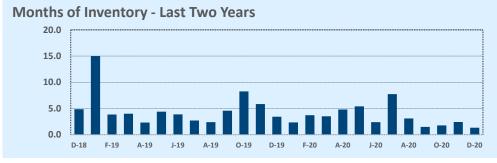

#### **Months of Inventory**

- The months of inventory statistic answers the question: "If we kept selling the current active listings at the same rate we sold them in the previous month, how many months would it be until all the listings were sold?" For example, if there are 50 properties currently for sale in a certain area and last month there were 10 sales in that area, we can say the area has 5 months of inventory (50 active listings divided by 10 sold equals 5).
- While there is no universal standard for calculating months of inventory, the most common way is to take a snapshot of the number of active listings on a certain day each month and use that as the figure for dividing. Independence Title uses the number of active listings on the 15<sup>th</sup> day of each month divided by the total sales for that month.
- The months of inventory statistic is often used to determine if the local market is a seller's or buyer's market, and though it can be helpful for this purpose, it's important to look at the recent trend over the past months to get the most accurate picture of inventory in your area. For example, four months of inventory would generally be considered a sign of a seller's market, but if the trend line shows the figure rapidly increasing over the last several months, that could be an early sign of an oversupply. Conversely, a recent, significant decrease in months of inventory for a given area may be a sign that area is becoming "hot" for sellers, even if the current figure is higher than what would normally be considered a "seller's market."

#### **Greater Austin Area**

Months of Inventory