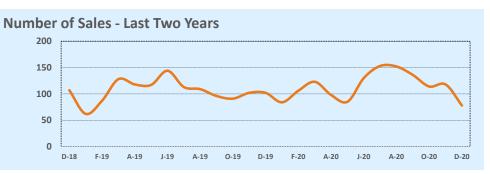

ear-to-Date |           |        |
|----------------------|------------|-----------|--------|--------------|-----------|--------|
|                      | Dec 2020   | Dec 2019  | Change | 2020         | 2019      | Change |
| List Price           | \$294,920  | \$255,335 | +15.5% | \$272,440    | \$250,000 | +9.0%  |
| List Price/SqFt      | \$143      | \$135     | +6.2%  | \$137        | \$130     | +5.2%  |
| Sold Price           | \$295,000  | \$252,713 | +16.7% | \$270,375    | \$249,000 | +8.6%  |
| Sold Price/SqFt      | \$148      | \$132     | +11.7% | \$136        | \$128     | +6.0%  |
| Sold Price / Orig LP | 101.5%     | 97.4%     | +4.2%  | 100.0%       | 98.2%     | +1.8%  |
| Days on Market       | 5          | 47        | -89.2% | 20           | 33        | -39.4% |







#### **MLS Area HW**

# **Residential Statistics**

| * | Independence <sup>-</sup> | Title |
|---|---------------------------|-------|
| , |                           |       |

### December 2020

| Lietinge            | This Month   |              |        | Year-to-Date  |               |        |  |
|---------------------|--------------|--------------|--------|---------------|---------------|--------|--|
| Listings            | Dec 2020     | Dec 2019     | Change | 2020          | 2019          | Change |  |
| Single Family Sales | 24           | 26           | -7.7%  | 330           | 266           | +24.1% |  |
| Condo/TH Sales      | 1            |              |        | 12            | 12            |        |  |
| Total Sales         | 25           | 26           | -3.8%  | 34