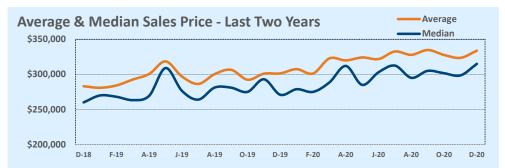

#### Median vs. Average

- These statistics contain figures for both median and average, which are both useful for different purposes. The average simply means all the numbers are added together and divided by the total number. The median, on the other hand, is simply the middle number of a list of values.
- In an odd-numbered list, the median is the middle number. In an even-numbered list, the median is the average of the two middle numbers.

Example: 1,3,6,7,9 6 is the median. (The average is 5.2)

Example: 1,3,4,6,8,9 The median is the average of 4 and 6, 4+6/2 = 5. (The average is 5.17)

• The median statistics can smooth out some of the large swings in trends often seen with averages. For example, if a few very expensive homes are sold in an otherwise middle-price-range neighborhood, the average price could go up quite a bit that month. But the median price probably won't move much at all because it's not affected by the larger numbers. This is especially true for smaller data sets where the ups and downs affect average pricing even more.

|      | Average   | & N  | ledia | n Sale | es Pri | ce - L | ast T | wo Ye | ears |      |    |
|------|-----------|------|-------|--------|--------|--------|-------|-------|------|------|----|
|      | \$500,000 |      |       |        |        |        |       |       |      |      |    |
| nge  | \$400,000 |      |       |        |        |        |       |       |      |      |    |
| 5.9% |           |      |       |        |        |        |       |       |      |      |    |
| 3.0% | \$300,000 |      |       |        |        |        |       |       |      |      |    |
| 9.4% | \$200,000 |      |       |        |        |        |       |       |      |      |    |
| 1.5% | 3200,000  |      |       |        |        |        |       |       |      |      |    |
| .7%  | \$100,000 |      |       |        |        |        |       |       |      |      |    |
| .0%  |           | D-18 | F-19  | A-19   | J-19   | A-19   | 0-19  | D-19  | F-20 | A-20 | J. |