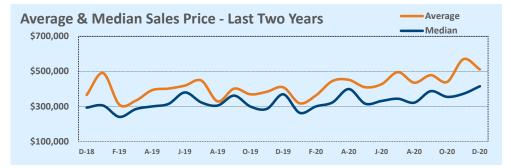

#### Median vs. Average

- These statistics contain figures for both median and average, which are both useful for different purposes. The average simply means all the numbers are added together and divided by the total number. The median, on the other hand, is simply the middle number of a list of values.
- In an odd-numbered list, the median is the middle number. In an even-numbered list, the median is the average of the two middle numbers.

Example: 1,3,6,7,9 6 is the median. (The average is 5.2)

Example: 1,3,4,6,8,9 The median is the average of 4 and 6, 4+6/2 = 5. (The average is 5.17)

• The median statistics can smooth out some of the large swings in trends often seen with averages. For example, if a few very expensive homes are sold in an otherwise middle-price-range neighborhood, the average price could go up quite a bit that month. But the median price probably won't move much at all because it's not affected by the larger numbers. This is especially true for smaller data sets where the ups and downs affect average pricing even more.

|      | Average   | & N  | ledia | n Sale | es Pri | ce - L | ast T | wo Ye | ears |      |    |
|------|-----------|------|-------|--------|--------|--------|-------|-------|------|------|----|
|      | \$500,000 |      |       |        |        |        |       |       |      |      |    |
| nge  | \$400,000 |      |       |        |        |        |       |       |      |      |    |
| 5.9% |           |      |       |        |        |        |       |       |      |      |    |
| 3.0% | \$300,000 |      |       |        |        |        |       |       |      |      |    |
| 9.4% | \$200,000 |      |       |        |        |        |       |       |      |      |    |
| 1.5% | 3200,000  |      |       |        |        |        |       |       |      |      |    |
| .7%  | \$100,000 |      |       |        |        |        |       |       |      |      |    |
| .0%  |           | D-18 | F-19  | A-19   | J-19   | A-19   | 0-19  | D-19  | F-20 | A-20 | J. |