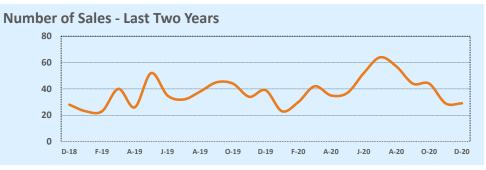

| Average   | & M  | edia | n Sale   | es Pri   |      |          |      |      |      |             |      | verage<br>Iedian | ······ |
|-----------|------|------|----------|----------|------|----------|------|------|------|-------------|------|------------------|--------|
| \$700,000 |      |      |          |          | _    |          | ^    | ^    |      | <b>\</b> /, | ~/   | 1                |        |
| \$500,000 | >    |      | <u> </u> | <u> </u> |      | $\wedge$ |      |      |      |             |      |                  |        |
| \$300,000 | D-18 | F-19 | A-19     | J-19     | A-19 | 0-19     | D-19 | F-20 | A-20 | J-20        | A-20 | 0-20             | D-20   |