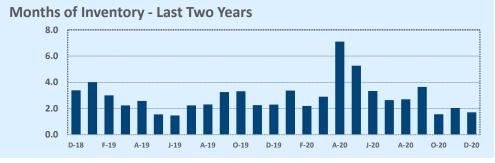

#### **Months of Inventory**

- The months of inventory statistic answers the question: "If we kept selling the current active listings at the same rate we sold them in the previous month, how many months would it be until all the listings were sold?" For example, if there are 50 properties currently for sale in a certain area and last month there were 10 sales in that area, we can say the area has 5 months of inventory (50 active listings divided by 10 sold equals 5).
- While there is no universal standard for calculating months of inventory, the most common way is to take a snapshot of the number of active listings on a certain day each month and use that as the figure for dividing. Independence Title uses the number of active listings on the 15<sup>th</sup> day of each month divided by the total sales for that month.
- The months of inventory statistic is often used to determine if the local market is a seller's or buyer's market, and though it can be helpful for this purpose, it's important to look at the recent trend over the past months to get the most accurate picture of inventory in your area. For example, four months of inventory would generally be considered a sign of a seller's market, but if the trend line shows the figure rapidly increasing over the last several months, that could be an early sign of an oversupply. Conversely, a recent, significant decrease in months of inventory for a given area may be a sign that area is becoming "hot" for sellers, even if the current figure is higher than what would normally be considered a "seller's market."

## **Months of Inventory Heat Map**

December 2020

4 Months 5 Months 8+ months 7 months 6 Months 3 Months 2 Months 0 to 1 Month Burnet WW County 183 Williamson 29 County LH **GTW** BU **GTE** 29 WE Marble Falls CLN 1431 LN 1431 79 **TCT** LW **Travis** 130 County PF 183 1N NW 35 NE Blanco EL BL 8W 1B 4 County 3E SWW 105 35 95 290 Hays Bastrop SC County County BW ⊛ HH SV CC 306 HS 142 12 Caldwell County 46 Comal County CM