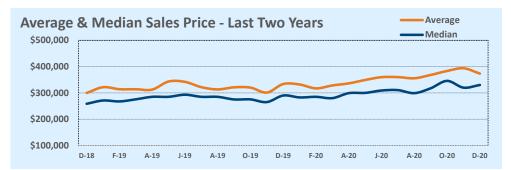

#### Median vs. Average

- These statistics contain figures for both median and average, which are both useful for different purposes. The average simply means all the numbers are added together and divided by the total number. The median, on the other hand, is simply the middle number of a list of values.
- In an odd-numbered list, the median is the middle number. In an even-numbered list, the median is the average of the two middle numbers.

Example: 1,3,6,7,9 6 is the median. (The average is 5.2)

Example: 1,3,4,6,8,9 The median is the average of 4 and 6, 4+6/2 = 5. (The average is 5.17)

• The median statistics can smooth out some of the large swings in trends often seen with averages. For example, if a few very expensive homes are sold in an otherwise middle-price-range neighborhood, the average price could go up quite a bit that month. But the median price probably won't move much at all because it's not affected by the larger numbers. This is especially true for smaller data sets where the ups and downs affect average pricing even more.