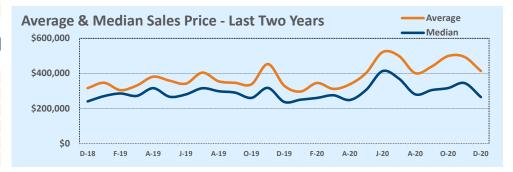

#### Median vs. Average

- These statistics contain figures for both median and average, which are both useful for different purposes. The average simply means all the numbers are added together and divided by the total number. The median, on the other hand, is simply the middle number of a list of values.
- In an odd-numbered list, the median is the middle number. In an even-numbered list, the median is the average of the two middle numbers.

Example: 1,3,6,7,9 6 is the median. (The average is 5.2)

Example: 1,3,4,6,8,9 The median is the average of 4 and 6, 4+6/2 = 5. (The average is 5.17)

• The median statistics can smooth out some of the large swings in trends often seen with averages. For example, if a few very expensive homes are sold in an otherwise middle-price-range neighborhood, the average price could go up quite a bit that month. But the median price probably won't move much at all because it's not affected by the larger numbers. This is especially true for smaller data sets where the ups and downs affect average pricing even more.

| Average   | & M  | edia | n Sale   | es Pri   |      |          |      |      |      |             |      | verage<br>Iedian | ······ |
|-----------|------|------|----------|----------|------|----------|------|------|------|-------------|------|------------------|--------|
| \$700,000 |      |      |          |          | _    |          | ^    | ^    |      | <b>\</b> /, | ~/   | 1                |        |
| \$500,000 | >    |      | <u> </u> | <u> </u> |      | $\wedge$ |      |      |      |             |      |                  |        |
| \$300,000 | D-18 | F-19 | A-19     | J-19     | A-19 | 0-19     | D-19 | F-20 | A-20 | J-20        | A-20 | 0-20             | D-20   |