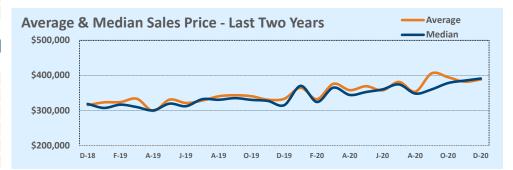

#### Median vs. Average

- These statistics contain figures for both median and average, which are both useful for different purposes. The average simply means all the numbers are added together and divided by the total number. The median, on the other hand, is simply the middle number of a list of values.
- In an odd-numbered list, the median is the middle number. In an even-numbered list, the median is the average of the two middle numbers.

Example: 1,3,6,7,9 6 is the median. (The average is 5.2)

Example: 1,3,4,6,8,9 The median is the average of 4 and 6, 4+6/2 = 5. (The average is 5.17)

• The median statistics can smooth out some of the large swings in trends often seen with averages. For example, if a few very expensive homes are sold in an otherwise middle-price-range neighborhood, the average price could go up quite a bit that month. But the median price probably won't move much at all because it's not affected by the larger numbers. This is especially true for smaller data sets where the ups and downs affect average pricing even more.

#### **Months of Inventory**

- The months of inventory statistic answers the question: "If we kept selling the current active listings at the same rate we sold them in the previous month, how many months would it be until all the listings were sold?" For example, if there are 50 properties currently for sale in a certain area and last month there were 10 sales in that area, we can say the area has 5 months of inventory (50 active listings divided by 10 sold equals 5).
- While there is no universal standard for calculating months of inventory, the most common way is to take a snapshot of the number of active listings on a certain day each month and use that as the figure for dividing. Independence Title uses the number of active listings on the 15<sup>th</sup> day of each month divided by the total sales for that month.
- The months of inventory statistic is often used to determine if the local market is a seller's or buyer's market, and though it can be helpful for this purpose, it's important to look at the recent trend over the past months to get the most accurate picture of inventory in your area. For example, four months of inventory would generally be considered a sign of a seller's market, but if the trend line shows the figure rapidly increasing over the last several months, that could be an early sign of an oversupply. Conversely, a recent, significant decrease in months of inventory for a given area may be a sign that area is becoming "hot" for sellers, even if the current figure is higher than what would normally be considered a "seller's market."