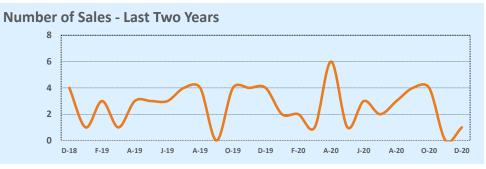

|  |
|----------------------|-----------|------------|---------|--------------|-----------|--------|--|
| Median               | Dec 2020  | Dec 2019   | Change  | 2020         | 2019      | Change |  |
| List Price           | \$535,000 | \$139,000  | +284.9% | \$189,300    | \$160,000 | +18.3% |  |
| List Price/SqFt      | \$195     | \$79       | +146.3% | \$120        | \$101     | +19.2% |  |
| Sold Price           | \$529,000 | \$134,500  | +293.3% | \$185,000    | \$160,000 | +15.6% |  |
| Sold Price/SqFt      | \$192     | \$77       | +151.1% | \$117        | \$98      | +19.5% |  |
| Sold Price / Orig LP | 98.9%     | 92.4%      | +7.0%   | 95.3%        | 95.7%     | -0.4%  |  |
| Days on Market       | 10        | 79         | -87.3%  | 21           | 21        |        |  |





#### **MLS Area WW**

# **Residential Statistics**

| 🙀 Independence Title |  |
|----------------------|--|
|----------------------|--|

### December 2020

| Listings            |             | This Month |          | Year-to-Date |              |        |  |
|---------------------|-------------|------------|----------|--------------|--------------|--------|--|
| Listings            | Dec 2020    | Dec 2019   | Change   | 2020         | 2019         | Change |  |
| Single Family Sales | 4           | 1          | +300.0%  | 46           | 40           | +15.0% |  |
| Condo/TH Sales      |             |            |          |              |              |        |  |
| Total Sales         | 4           | 1          | +300.0%  | 46           | 40           | +15.0% |  |
| New Homes Only