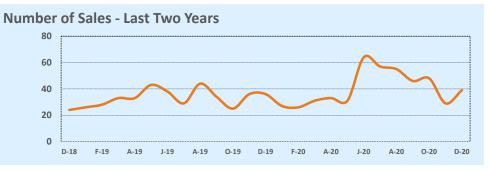

| Υ         | ear-to-Date |        |
|----------------------|-----------|------------|--------|-----------|-------------|--------|
| Median               | Dec 2020  | Dec 2019   | Change | 2020      | 2019        | Change |
| List Price           | \$435,000 | \$444,000  | -2.0%  | \$355,000 | \$369,900   | -4.0%  |
| List Price/SqFt      | \$200     | \$181      | +10.3% | \$175     | \$170       | +3.0%  |
| Sold Price           | \$430,000 | \$433,500  | -0.8%  | \$350,000 | \$355,000   | -1.4%  |
| Sold Price/SqFt      | \$196     | \$173      | +13.2% | \$172     | \$165       | +4.1%  |
| Sold Price / Orig LP | 97.1%     | 96.5%      | +0.6%  | 97.0%     | 97.6%       | -0.6%  |
| Days on Market       | 30        | 57         | -47.4% | 43        | 46          | -6.5%  |







#### **MLS Area DT**

#### **Residential Statistics**

| * | Independence Title |
|---|--------------------|

### December 2020

| Lietings            |                       | This Month   |            | ear-to-Date   |                  |                            |
|---------------------|-----------------------|--------------|------------|---------------|------------------|----------------------------|
| Listings            | Dec 2020              | Dec 2019     | Change     | 2020          | 2019             | Change                     |
| Single Family Sales |                       | 2            |            |               | 3                |                            |
| Condo/TH Sales      | 45                    | 30           | +50.0%     | 282           | 289