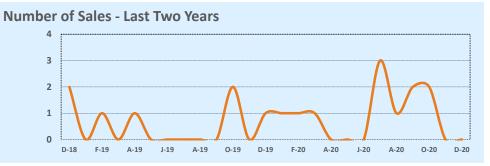

#### Sample Size

The larger the data set, the more accurate and useful the statistics become. Be careful when drawing conclusions from statistics based on a small number of sales, as they may not give an accurate picture of the true home value in an area.