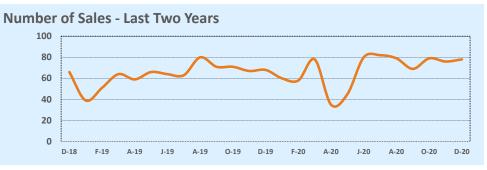

ear-to-Date |           |        |
|----------------------|------------|-----------|--------|--------------|-----------|--------|
| iviedian             | Dec 2020   | Dec 2019  | Change | 2020         | 2019      | Change |
| List Price           | \$515,000  | \$462,450 | +11.4% | \$475,000    | \$427,000 | +11.2% |
| List Price/SqFt      | \$385      | \$346     | +11.4% | \$377        | \$350     | +7.7%  |
| Sold Price           | \$517,500  | \$460,000 | +12.5% | \$470,000    | \$425,000 | +10.6% |
| Sold Price/SqFt      | \$394      | \$340     | +15.8% | \$377        | \$347     | +8.7%  |
| Sold Price / Orig LP | 100.0%     | 98.6%     | +1.4%  | 99.5%        | 98.7%     | +0.8%  |
| Days on Market       | 8          | 15        | -50.0% | 11           | 18        | -38.9% |







#### MLS Area 5E

#### **Residential Statistics**

| Independence Title |
|--------------------|
|--------------------|

#### December 2020

| Lietings            |             | This Month  |        | Year-to-Date |              |         |  |
|---------------------|-------------|-------------|--------|--------------|--------------|---------|--|
| Listings            | Dec 2020    | Dec 2019    | Change | 2020         | 2019         | Change  |  |
| Single Family Sales | 15          | 16          | -6.3%  | 191          | 180          | +6.1%   |  |
| Condo/TH Sales      |             | 3           |        | 26           | 37           | -29.7%  |  |
| Total Sales         | 15          | 19          | -21.1% | 217          | 217          |         |  |
| New Homes Only      | 2