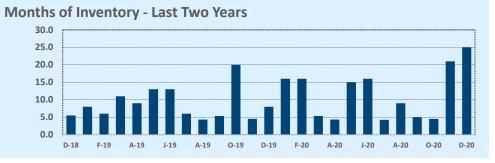

#### **Months of Inventory**

- The months of inventory statistic answers the question: "If we kept selling the current active listings at the same rate we sold them in the previous month, how many months would it be until all the listings were sold?" For example, if there are 50 properties currently for sale in a certain area and last month there were 10 sales in that area, we can say the area has 5 months of inventory (50 active listings divided by 10 sold equals 5).
- While there is no universal standard for calculating months of inventory, the most common way is to take a snapshot of the number of active listings on a certain day each month and use that as the figure for dividing. Independence Title uses the number of active listings on the 15<sup>th</sup> day of each month divided by the total sales for that month.
- The months of inventory statistic is often used to determine if the local market is a seller's or buyer's market, and though it can be helpful for this purpose, it's important to look at the recent trend over the past months to get the most accurate picture of inventory in your area. For example, four months of inventory would generally be considered a sign of a seller's market, but if the trend line shows the figure rapidly increasing over the last several months, that could be an early sign of an oversupply. Conversely, a recent, significant decrease in months of inventory for a given area may be a sign that area is becoming "hot" for sellers, even if the current figure is higher than what would normally be considered a "seller's market."