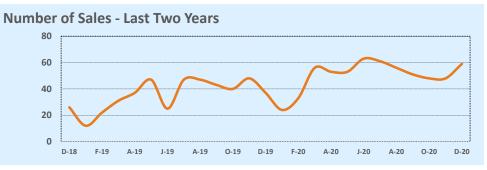

|  |
|----------------------|-----------|------------|--------|--------------|-----------|--------|--|
| iviedian             | Dec 2020  | Dec 2019   | Change | 2020         | 2019      | Change |  |
| List Price           | \$218,770 | \$202,900  | +7.8%  | \$203,990    | \$197,163 | +3.5%  |  |
| List Price/SqFt      | \$130     | \$131      | -0.8%  | \$128        | \$125     | +2.6%  |  |
| Sold Price           | \$215,900 | \$201,665  | +7.1%  | \$202,900    | \$195,000 | +4.1%  |  |
| Sold Price/SqFt      | \$131     | \$130      | +0.7%  | \$127        | \$123     | +3.0%  |  |
| Sold Price / Orig LP | 100.0%    | 98.9%      | +1.1%  | 99.8%        | 99.0%     | +0.8%  |  |
| Days on Market       | 20        | 39         | -48.7% | 33           | 30        | +11.9% |  |







#### **MLS Area KL**

# **Residential Statistics**

| Independence Title |
|--------------------|
|--------------------|

### December 2020

| Listings            |             | This Month  |        | Y            | ear-to-Date  |         |
|---------------------|-------------|-------------|--------|--------------|--------------|---------|
| Listings            | Dec 2020    | Dec 2019    | Change | 2020         | 2019         | Change  |
| Single Family Sales | 36          | 43          | -16.3% | 481          | 410          | +17.3%  |
| Condo/TH Sales      |             |             |        |              | 1            |         |
| Total Sales         | 36          | 43          | -16.3% | 481          | 411          | +17.0%  |
| New Homes Only      | 1           |             |