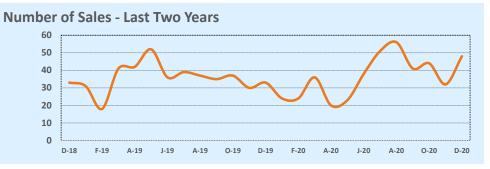

ate |           |        |
|----------------------|-------------|-----------|--------|--------------|-----------|--------|
| ivieulali            | Dec 2020    | Dec 2019  | Change | 2020         | 2019      | Change |
| List Price           | \$1,099,500 | \$749,900 | +46.6% | \$995,000    | \$839,000 | +18.6% |
| List Price/SqFt      | \$526       | \$362     | +45.1% | \$463        | \$422     | +9.8%  |
| Sold Price           | \$1,065,000 | \$747,000 | +42.6% | \$1,000,000  | \$815,000 | +22.7% |
| Sold Price/SqFt      | \$518       | \$360     | +43.6% | \$453        | \$404     | +12.2% |
| Sold Price / Orig LP | 96.0%       | 93.5%     | +2.6%  | 96.2%        | 95.5%     | +0.7%  |
| Days on Market       | 34          | 53        | -35.8% | 25           | 31        | -19.4% |







#### **MLS Area 1N**

## **Residential Statistics**

| * | Independence <sup>-</sup> | Title |
|---|---------------------------|-------|
|   |                           |       |

#### December 2020

| Listings            |              | This Month   |         | Year-to-Date  |               |        |
|---------------------|--------------|--------------|---------|---------------|---------------|--------|
| Listings            | Dec 2020     | Dec 2019     | Change  | 2020          | 2019          | Change |
| Single Family Sales | 51           | 36           | +41.7%  | 479           | 479           |        |
| Condo/TH Sales      | 7            | 10           | -30.0%  | 68            | 58            | +17.2% |
| Total Sales         | 58           | 46           | +26.1%  | 547