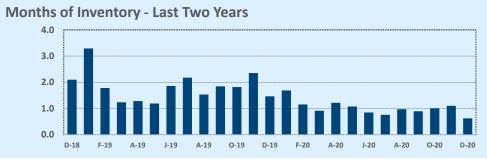

#### **Months of Inventory**

- The months of inventory statistic answers the question: "If we kept selling the current active listings at the same rate we sold them in the previous month, how many months would it be until all the listings were sold?" For example, if there are 50 properties currently for sale in a certain area and last month there were 10 sales in that area, we can say the area has 5 months of inventory (50 active listings divided by 10 sold equals 5).
- While there is no universal standard for calculating months of inventory, the most common way is to take a snapshot of the number of active listings on a certain day each month and use that as the figure for dividing. Independence Title uses the number of active listings on the 15<sup>th</sup> day of each month divided by the total sales for that month.
- The months of inventory statistic is often used to determine if the local market is a seller's or buyer's market, and though it can be helpful for this purpose, it's important to look at the recent trend over the past months to get the most accurate picture of inventory in your area. For example, four months of inventory would generally be considered a sign of a seller's market, but if the trend line shows the figure rapidly increasing over the last several months, that could be an early sign of an oversupply. Conversely, a recent, significant decrease in months of inventory for a given area may be a sign that area is becoming "hot" for sellers, even if the current figure is higher than what would normally be considered a "seller's market."

#### **Greater Austin Area**

Months of Inventory