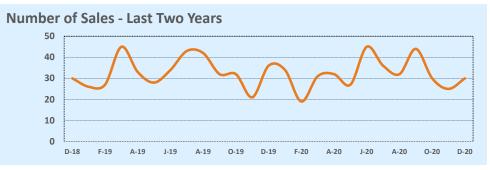

ear-to-Date |           |        |
|----------------------|------------|-----------|--------|--------------|-----------|--------|
| iviedian             | Dec 2020   | Dec 2019  | Change | 2020         | 2019      | Change |
| List Price           | \$322,000  | \$267,000 | +20.6% | \$284,900    | \$250,000 | +14.0% |
| List Price/SqFt      | \$191      | \$162     | +18.2% | \$171        | \$160     | +7.1%  |
| Sold Price           | \$328,750  | \$265,500 | +23.8% | \$288,309    | \$250,000 | +15.3% |
| Sold Price/SqFt      | \$193      | \$162     | +19.3% | \$171        | \$158     | +8.1%  |
| Sold Price / Orig LP | 103.4%     | 97.8%     | +5.7%  | 100.0%       | 99.0%     | +1.0%  |
| Days on Market       | 5          | 20        | -75.0% | 6            | 15        | -60.0% |







#### **MLS Area BA**

### **Residential Statistics**

| * | Independence 7 | Title |
|---|----------------|-------|

#### December 2020

| Lietings            | This Month   |             |         | Year-to-Date  |               |        |  |
|---------------------|--------------|-------------|---------|---------------|---------------|--------|--|
| Listings            | Dec 2020     | Dec 2019    | Change  | 2020          | 2019          | Change |  |
| Single Family Sales | 53           | 35          | +51.4%  | 594           | 506           | +17.4% |  |
| Condo/TH Sales      |              |             |         |               |               |        |  |
| Total Sales         | 53           | 35          | +51.4%  | 594           | 506           | +17.4% |  |
| New Homes Only