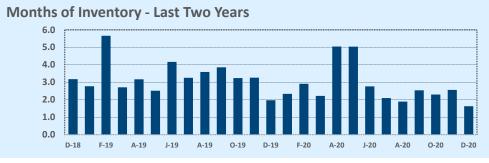

#### **Months of Inventory**

- The months of inventory statistic answers the question: "If we kept selling the current active listings at the same rate we sold them in the previous month, how many months would it be until all the listings were sold?" For example, if there are 50 properties currently for sale in a certain area and last month there were 10 sales in that area, we can say the area has 5 months of inventory (50 active listings divided by 10 sold equals 5).
- While there is no universal standard for calculating months of inventory, the most common way is to take a snapshot of the number of active listings on a certain day each month and use that as the figure for dividing. Independence Title uses the number of active listings on the 15<sup>th</sup> day of each month divided by the total sales for that month.
- The months of inventory statistic is often used to determine if the local market is a seller's or buyer's market, and though it can be helpful for this purpose, it's important to look at the recent trend over the past months to get the most accurate picture of inventory in your area. For example, four months of inventory would generally be considered a sign of a seller's market, but if the trend line shows the figure rapidly increasing over the last several months, that could be an early sign of an oversupply. Conversely, a recent, significant decrease in months of inventory for a given area may be a sign that area is becoming "hot" for sellers, even if the current figure is higher than what would normally be considered a "seller's market."

## **Months of Inventory Heat Map**

December 2020

4 Months 5 Months 8+ months 7 months 6 Months 3 Months 2 Months 0 to 1 Month Burnet WW County 183 Williamson 29 County LH **GTW** BU **GTE** 29 WE Marble Falls CLN 1431 LN 1431 79 **TCT** LW **Travis** 130 County PF 183 1N NW 35 NE Blanco EL BL 8W 1B 4 County 3E SWW 105 35 95 290 Hays Bastrop SC County County BW ⊛ HH SV CC 306 HS 142 12 Caldwell County 46 Comal County CM