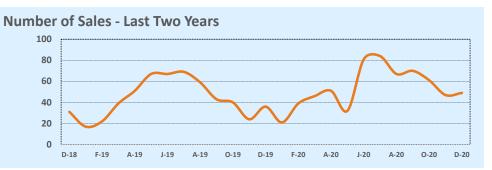

#### Sample Size

The larger the data set, the more accurate and useful the statistics become. Be careful when drawing conclusions from statistics based on a small number of sales, as they may not give an accurate picture of the true home value in an area.