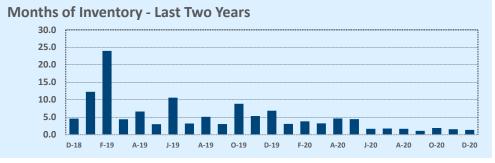

#### **Months of Inventory**

- The months of inventory statistic answers the question: "If we kept selling the current active listings at the same rate we sold them in the previous month, how many months would it be until all the listings were sold?" For example, if there are 50 properties currently for sale in a certain area and last month there were 10 sales in that area, we can say the area has 5 months of inventory (50 active listings divided by 10 sold equals 5).
- While there is no universal standard for calculating months of inventory, the most common way is to take a snapshot of the number of active listings on a certain day each month and use that as the figure for dividing. Independence Title uses the number of active listings on the 15<sup>th</sup> day of each month divided by the total sales for that month.
- The months of inventory statistic is often used to determine if the local market is a seller's or buyer's market, and though it can be helpful for this purpose, it's important to look at the recent trend over the past months to get the most accurate picture of inventory in your area. For example, four months of inventory would generally be considered a sign of a seller's market, but if the trend line shows the figure rapidly increasing over the last several months, that could be an early sign of an oversupply. Conversely, a recent, significant decrease in months of inventory for a given area may be a sign that area is becoming "hot" for sellers, even if the current figure is higher than what would normally be considered a "seller's market."

#### **Greater Austin Area**

Months of Inventory