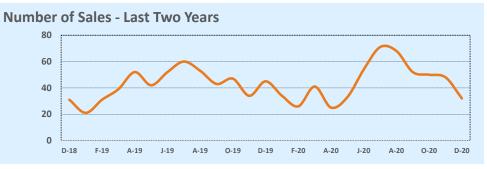

ear-to-Date |           |        |
|----------------------|-----------|------------|--------|--------------|-----------|--------|
| Median               | Dec 2020  | Dec 2019   | Change | 2020         | 2019      | Change |
| List Price           | \$271,250 | \$238,000  | +14.0% | \$299,900    | \$287,500 | +4.3%  |
| List Price/SqFt      | \$170     | \$142      | +20.2% | \$165        | \$150     | +10.1% |
| Sold Price           | \$264,750 | \$236,800  | +11.8% | \$297,825    | \$279,000 | +6.7%  |
| Sold Price/SqFt      | \$165     | \$139      | +18.4% | \$163        | \$146     | +11.3% |
| Sold Price / Orig LP | 96.1%     | 94.5%      | +1.8%  | 96.4%        | 95.4%     | +1.1%  |
| Days on Market       | 38        | 56         | -33.0% | 43           | 48        | -10.4% |







#### **MLS Area BW**

### **Residential Statistics**

| * | Independence 7 | Title |
|---|----------------|-------|

#### December 2020

Year-to-Date

| Lietings            |             | This Month   |        | Y             | 'ear-to-Date |         |
|---------------------|-------------|--------------|--------|---------------|--------------|---------|
| Listings            | Dec 2020    | Dec 2019     | Change | 2020          | 2019         | Change  |
| Single Family Sales | 21          | 28           | -25.0% | 309           | 248          | +24.6%  |
| Condo/TH Sales      |             |              |        |               |              |         |
| Total Sales         | 21          | 28           | -25.0% | 309           | 248          | +24.6%  |
| New Homes Only      | 7