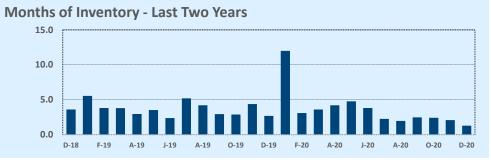

#### **Months of Inventory**

- The months of inventory statistic answers the question: "If we kept selling the current active listings at the same rate we sold them in the previous month, how many months would it be until all the listings were sold?" For example, if there are 50 properties currently for sale in a certain area and last month there were 10 sales in that area, we can say the area has 5 months of inventory (50 active listings divided by 10 sold equals 5).
- While there is no universal standard for calculating months of inventory, the most common way is to take a snapshot of the number of active listings on a certain day each month and use that as the figure for dividing. Independence Title uses the number of active listings on the 15<sup>th</sup> day of each month divided by the total sales for that month.
- The months of inventory statistic is often used to determine if the local market is a seller's or buyer's market, and though it can be helpful for this purpose, it's important to look at the recent trend over the past months to get the most accurate picture of inventory in your area. For example, four months of inventory would generally be considered a sign of a seller's market, but if the trend line shows the figure rapidly increasing over the last several months, that could be an early sign of an oversupply. Conversely, a recent, significant decrease in months of inventory for a given area may be a sign that area is becoming "hot" for sellers, even if the current figure is higher than what would normally be considered a "seller's market."