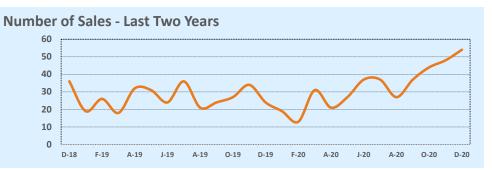

#### Sample Size

The larger the data set, the more accurate and useful the statistics become. Be careful when drawing conclusions from statistics based on a small number of sales, as they may not give an accurate picture of the true home value in an area.