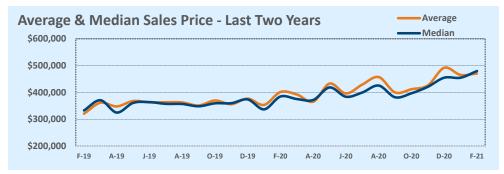

#### Median vs. Average

- These statistics contain figures for both median and average, which are both useful for different purposes. The average simply means all the numbers are added together and divided by the total number. The median, on the other hand, is simply the middle number of a list of values.
- In an odd-numbered list, the median is the middle number. In an even-numbered list, the median is the average of the two middle numbers.

Example: 1,3,6,7,9 6 is the median. (The average is 5.2) Example: 1,3,4,6,8,9 The median is the average of 4 and 6, 4+6 / 2 = 5. (The average is 5.17)

The median statistics can smooth out some of the large swings in trends often seen with averages. For example, if a few
very expensive homes are sold in an otherwise middle-price-range neighborhood, the average price could go up quite a bit
that month. But the median price probably won't move much at all because it's not affected by the larger numbers. This is
especially true for smaller data sets where the ups and downs affect average pricing even more.