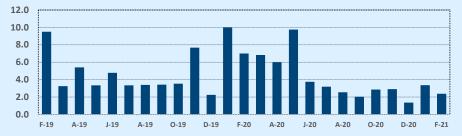

#### Months of Inventory - Last Two Years

| 🕅 Independ           | 🛠 Independence Title |            |     |       |              | February 2021 |  |  |  |
|----------------------|----------------------|------------|-----|-------|--------------|---------------|--|--|--|
| Price Range          |                      | This Month |     |       | Year-to-Date |               |  |  |  |
| FILE Range           | New                  | Sales      | DOM | New   | Sales        | DOM           |  |  |  |
| \$149,999 or under   | 46                   | 52         | 42  | 107   | 102          | 39            |  |  |  |
| \$150,000- \$199,999 | 85                   | 78         | 24  | 188   | 185          | 28            |  |  |  |
| \$200,000- \$249,999 | 199                  | 217        | 24  | 485   | 511          | 23            |  |  |  |
| \$250,000- \$299,999 | 455                  | 324        | 27  | 1,024 | 765          | 26            |  |  |  |
| \$300,000- \$349,999 | 337                  | 308        | 29  | 727   | 636          | 27            |  |  |  |
| \$350,000- \$399,999 | 328                  | 262        | 25  | 658   | 567          | 31            |  |  |  |
| \$400,000- \$449,999 | 248                  | 198        | 24  | 493   | 422          | 30            |  |  |  |
| \$450,000- \$499,999 | 197                  | 192        | 27  | 424   | 380          | 30            |  |  |  |
| \$500,000- \$549,999 | 116                  | 136        | 21  | 270   | 265          | 25            |  |  |  |
| \$550,000- \$599,999 | 144                  | 117        | 39  | 261   | 208          | 31            |  |  |  |
| \$600,000- \$699,999 | 177                  | 179        | 32  | 358   | 313          | 35            |  |  |  |
| \$700,000- \$799,999 | 107                  | 87         | 38  | 206   | 176          | 42            |  |  |  |
| \$800,000- \$899,999 | 82                   | 53         | 33  | 169   | 105          | 40            |  |  |  |
| \$900,000- \$999,999 | 52                   | 38         | 32  | 99    | 78           | 35            |  |  |  |
| \$1M - \$1.99M       | 156                  | 121        | 45  | 313   | 212          | 45            |  |  |  |
| \$2M - \$2.99M       | 18                   | 22         | 57  | 43    | 40           | 65            |  |  |  |
| \$3M+                | 20                   | 12         | 139 | 45    | 21           | 98            |  |  |  |
| Totals               | 2,767                | 2,396      | 30  | 5,870 | 4,986        | 31            |  |  |  |