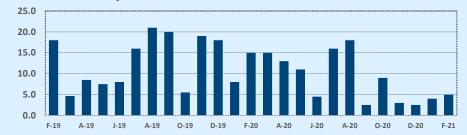

#### Months of Inventory - Last Two Years

| 🕅 Independ           | 🛠 Independence Title |            |     |       |              | February 2021 |  |  |  |
|----------------------|----------------------|------------|-----|-------|--------------|---------------|--|--|--|
| Price Range          |                      | This Month |     |       | Year-to-Date |               |  |  |  |
| FILE Range           | New                  | Sales      | DOM | New   | Sales        | DOM           |  |  |  |
| \$149,999 or under   | 46                   | 52         | 42  | 107   | 102          | 39            |  |  |  |
| \$150,000- \$199,999 | 85                   | 78         | 24  | 188   | 185          | 28            |  |  |  |
| \$200,000- \$249,999 | 199                  | 217        | 24  | 485   | 511          | 23            |  |  |  |
| \$250,000- \$299,999 | 455                  | 324        | 27  | 1,024 | 765          | 26            |  |  |  |
| \$300,000- \$349,999 | 337                  | 308        | 29  | 727   | 636          | 27            |  |  |  |
| \$350,000- \$399,999 | 328                  | 262        | 25  | 658   | 567          | 31            |  |  |  |
| \$400,000- \$449,999 | 248                  | 198        | 24  | 493   | 422          | 30            |  |  |  |
| \$450,000- \$499,999 | 197                  | 192        | 27  | 424   | 380          | 30            |  |  |  |
| \$500,000- \$549,999 | 116                  | 136        | 21  | 270   | 265          | 25            |  |  |  |
| \$550,000- \$599,999 | 144                  | 117        | 39  | 261   | 208          | 31            |  |  |  |
| \$600,000- \$699,999 | 177                  | 179        | 32  | 358   | 313          | 35            |  |  |  |
| \$700,000- \$799,999 | 107                  | 87         | 38  | 206   | 176          | 42            |  |  |  |
| \$800,000- \$899,999 | 82                   | 53         | 33  | 169   | 105          | 40            |  |  |  |
| \$900,000- \$999,999 | 52                   | 38         | 32  | 99    | 78           | 35            |  |  |  |
| \$1M - \$1.99M       | 156                  | 121        | 45  | 313   | 212          | 45            |  |  |  |
| \$2M - \$2.99M       | 18                   | 22         | 57  | 43    | 40           | 65            |  |  |  |
| \$3M+                | 20                   | 12         | 139 | 45    | 21           | 98            |  |  |  |
| Totals               | 2,767                | 2,396      | 30  | 5,870 | 4,986        | 31            |  |  |  |