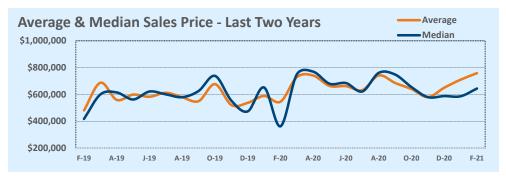

#### Months of Inventory - Last Two Years

| 🖈 Independ           | K Independence Title February 2021 |            |     |     |              |     |  |  |
|----------------------|------------------------------------|------------|-----|-----|--------------|-----|--|--|
| Price Range          |                                    | This Month |     |     | Year-to-Date |     |  |  |
| Price Kalige         | New                                | Sales      | DOM | New | Sales        | DOM |  |  |
| \$149,999 or under   |                                    |            |     |     |              |     |  |  |
| \$150,000- \$199,999 |                                    | 1          | 53  | 3   | 2            | 38  |  |  |
| \$200,000- \$249,999 | 3                                  | 1          | 6   | 5   | 4            | 19  |  |  |
| \$250,000- \$299,999 |                                    | 4          | 2   | 5   | 8            | 11  |  |  |
| \$300,000- \$349,999 |                                    | 1          | 4   | 1   | 3            | 29  |  |  |
| \$350,000- \$399,999 | 1                                  | 2          | 34  | 2   | 6            | 35  |  |  |
| \$400,000- \$449,999 |                                    |            |     | 2   | 1            | 9   |  |  |
| \$450,000- \$499,999 |                                    | 2          | 15  | 1   | 3            | 11  |  |  |
| \$500,000- \$549,999 |                                    | 2          | 57  |     | 4            | 68  |  |  |
| \$550,000- \$599,999 |                                    |            |     | 1   | 2            | 30  |  |  |
| \$600,000- \$699,999 | 1                                  |            |     | 3   | 5            | 37  |  |  |
| \$700,000- \$799,999 |                                    | 2          | 47  | 2   | 6            | 22  |  |  |
| \$800,000- \$899,999 | 3                                  | 1          | 6   | 6   | 2            | 4   |  |  |
| \$900,000- \$999,999 |                                    | 3          | 4   | 2   | 4            | 4   |  |  |
| \$1M - \$1.99M       | 5                                  | 6          | 11  | 10  | 11           | 21  |  |  |
| \$2M - \$2.99M       |                                    | 1          | 4   |     | 3            | 6   |  |  |