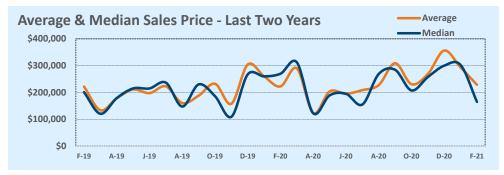

#### Median vs. Average

- These statistics contain figures for both median and average, which are both useful for different purposes. The average simply means all the numbers are added together and divided by the total number. The median, on the other hand, is simply the middle number of a list of values.
- In an odd-numbered list, the median is the middle number. In an even-numbered list, the median is the average of the two middle numbers.

Example: 1,3,6,7,9 6 is the median. (The average is 5.2) Example: 1,3,4,6,8,9 The median is the average of 4 and 6, 4+6 / 2 = 5. (The average is 5.17)

The median statistics can smooth out some of the large swings in trends often seen with averages. For example, if a few
very expensive homes are sold in an otherwise middle-price-range neighborhood, the average price could go up quite a bit
that month. But the median price probably won't move much at all because it's not affected by the larger numbers. This is
especially true for smaller data sets where the ups and downs affect average pricing even more.