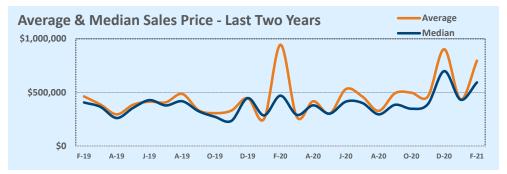

#### Months of Inventory - Last Two Years

| 🕅 Independ           | 🛠 Independence Title |            |     |       |              | February 2021 |  |  |  |
|----------------------|----------------------|------------|-----|-------|--------------|---------------|--|--|--|
| Price Range          |                      | This Month |     |       | Year-to-Date |               |  |  |  |
| FILE Range           | New                  | Sales      | DOM | New   | Sales        | DOM           |  |  |  |
| \$149,999 or under   | 46                   | 52         | 42  | 107   | 102          | 39            |  |  |  |
| \$150,000- \$199,999 | 85                   | 78         | 24  | 188   | 185          | 28            |  |  |  |
| \$200,000- \$249,999 | 199                  | 217        | 24  | 485   | 511          | 23            |  |  |  |
| \$250,000- \$299,999 | 455                  | 324        | 27  | 1,024 | 765          | 26            |  |  |  |
| \$300,000- \$349,999 | 337                  | 308        | 29  | 727   | 636          | 27            |  |  |  |
| \$350,000- \$399,999 | 328                  | 262        | 25  | 658   | 567          | 31            |  |  |  |
| \$400,000- \$449,999 | 248                  | 198        | 24  | 493   | 422          | 30            |  |  |  |
| \$450,000- \$499,999 | 197                  | 192        | 27  | 424   | 380          | 30            |  |  |  |
| \$500,000- \$549,999 | 116                  | 136        | 21  | 270   | 265          | 25            |  |  |  |
| \$550,000- \$599,999 | 144                  | 117        | 39  | 261   | 208          | 31            |  |  |  |
| \$600,000- \$699,999 | 177                  | 179        | 32  | 358   | 313          | 35            |  |  |  |
| \$700,000- \$799,999 | 107                  | 87         | 38  | 206   | 176          | 42            |  |  |  |
| \$800,000- \$899,999 | 82                   | 53         | 33  | 169   | 105          | 40            |  |  |  |
| \$900,000- \$999,999 | 52                   | 38         | 32  | 99    | 78           | 35            |  |  |  |
| \$1M - \$1.99M       | 156                  | 121        | 45  | 313   | 212          | 45            |  |  |  |
| \$2M - \$2.99M       | 18                   | 22         | 57  | 43    | 40           | 65            |  |  |  |
| \$3M+                | 20                   | 12         | 139 | 45    | 21           | 98            |  |  |  |
| Totals               | 2,767                | 2,396      | 30  | 5,870 | 4,986        | 31            |  |  |  |