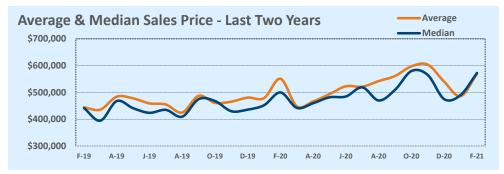

#### Median vs. Average

- These statistics contain figures for both median and average, which are both useful for different purposes. The average simply means all the numbers are added together and divided by the total number. The median, on the other hand, is simply the middle number of a list of values.
- In an odd-numbered list, the median is the middle number. In an even-numbered list, the median is the average of the two middle numbers.

Example: 1,3,6,7,9 6 is the median. (The average is 5.2) Example: 1,3,4,6,8,9 The median is the average of 4 and 6, 4+6 / 2 = 5. (The average is 5.17)

The median statistics can smooth out some of the large swings in trends often seen with averages. For example, if a few
very expensive homes are sold in an otherwise middle-price-range neighborhood, the average price could go up quite a bit
that month. But the median price probably won't move much at all because it's not affected by the larger numbers. This is
especially true for smaller data sets where the ups and downs affect average pricing even more.