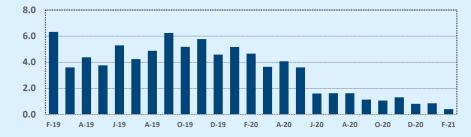

#### Months of Inventory - Last Two Years

| 🕅 Independ           | 🛠 Independence Title |            |     |       |              | February 2021 |  |  |  |
|----------------------|----------------------|------------|-----|-------|--------------|---------------|--|--|--|
| Price Range          |                      | This Month |     |       | Year-to-Date |               |  |  |  |
| FILE Range           | New                  | Sales      | DOM | New   | Sales        | DOM           |  |  |  |
| \$149,999 or under   | 46                   | 52         | 42  | 107   | 102          | 39            |  |  |  |
| \$150,000- \$199,999 | 85                   | 78         | 24  | 188   | 185          | 28            |  |  |  |
| \$200,000- \$249,999 | 199                  | 217        | 24  | 485   | 511          | 23            |  |  |  |
| \$250,000- \$299,999 | 455                  | 324        | 27  | 1,024 | 765          | 26            |  |  |  |
| \$300,000- \$349,999 | 337                  | 308        | 29  | 727   | 636          | 27            |  |  |  |
| \$350,000- \$399,999 | 328                  | 262        | 25  | 658   | 567          | 31            |  |  |  |
| \$400,000- \$449,999 | 248                  | 198        | 24  | 493   | 422          | 30            |  |  |  |
| \$450,000- \$499,999 | 197                  | 192        | 27  | 424   | 380          | 30            |  |  |  |
| \$500,000- \$549,999 | 116                  | 136        | 21  | 270   | 265          | 25            |  |  |  |
| \$550,000- \$599,999 | 144                  | 117        | 39  | 261   | 208          | 31            |  |  |  |
| \$600,000- \$699,999 | 177                  | 179        | 32  | 358   | 313          | 35            |  |  |  |
| \$700,000- \$799,999 | 107                  | 87         | 38  | 206   | 176          | 42            |  |  |  |
| \$800,000- \$899,999 | 82                   | 53         | 33  | 169   | 105          | 40            |  |  |  |
| \$900,000- \$999,999 | 52                   | 38         | 32  | 99    | 78           | 35            |  |  |  |
| \$1M - \$1.99M       | 156                  | 121        | 45  | 313   | 212          | 45            |  |  |  |
| \$2M - \$2.99M       | 18                   | 22         | 57  | 43    | 40           | 65            |  |  |  |
| \$3M+                | 20                   | 12         | 139 | 45    | 21           | 98            |  |  |  |
| Totals               | 2,767                | 2,396      | 30  | 5,870 | 4,986        | 31            |  |  |  |