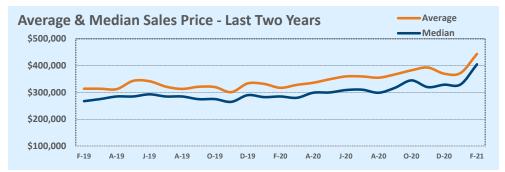

#### Months of Inventory - Last Two Years

| 🖈 Independ           | K Independence Title February 2021 |            |     |     |              |     |  |  |
|----------------------|------------------------------------|------------|-----|-----|--------------|-----|--|--|
| Price Range          |                                    | This Month |     |     | Year-to-Date |     |  |  |
| Price Kalige         | New                                | Sales      | DOM | New | Sales        | DOM |  |  |
| \$149,999 or under   |                                    |            |     |     |              |     |  |  |
| \$150,000- \$199,999 |                                    | 1          | 53  | 3   | 2            | 38  |  |  |
| \$200,000- \$249,999 | 3                                  | 1          | 6   | 5   | 4            | 19  |  |  |
| \$250,000- \$299,999 |                                    | 4          | 2   | 5   | 8            | 11  |  |  |
| \$300,000- \$349,999 |                                    | 1          | 4   | 1   | 3            | 29  |  |  |
| \$350,000- \$399,999 | 1                                  | 2          | 34  | 2   | 6            | 35  |  |  |
| \$400,000- \$449,999 |                                    |            |     | 2   | 1            | 9   |  |  |
| \$450,000- \$499,999 |                                    | 2          | 15  | 1   | 3            | 11  |  |  |
| \$500,000- \$549,999 |                                    | 2          | 57  |     | 4            | 68  |  |  |
| \$550,000- \$599,999 |                                    |            |     | 1   | 2            | 30  |  |  |
| \$600,000- \$699,999 | 1                                  |            |     | 3   | 5            | 37  |  |  |
| \$700,000- \$799,999 |                                    | 2          | 47  | 2   | 6            | 22  |  |  |
| \$800,000- \$899,999 | 3                                  | 1          | 6   | 6   | 2            | 4   |  |  |
| \$900,000- \$999,999 |                                    | 3          | 4   | 2   | 4            | 4   |  |  |
| \$1M - \$1.99M       | 5                                  | 6          | 11  | 10  | 11           | 21  |  |  |
| \$2M - \$2.99M       |                                    | 1          | 4   |     | 3            | 6   |  |  |