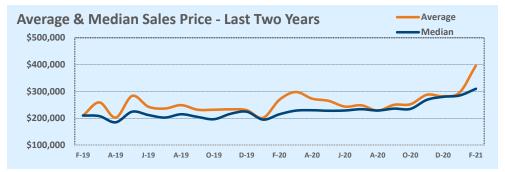

#### Median vs. Average

- These statistics contain figures for both median and average, which are both useful for different purposes. The average simply means all the numbers are added together and divided by the total number. The median, on the other hand, is simply the middle number of a list of values.
- In an odd-numbered list, the median is the middle number. In an even-numbered list, the median is the average of the two middle numbers.

Example: 1,3,6,7,9 6 is the median. (The average is 5.2) Example: 1,3,4,6,8,9 The median is the average of 4 and 6, 4+6 / 2 = 5. (The average is 5.17)

The median statistics can smooth out some of the large swings in trends often seen with averages. For example, if a few
very expensive homes are sold in an otherwise middle-price-range neighborhood, the average price could go up quite a bit
that month. But the median price probably won't move much at all because it's not affected by the larger numbers. This is
especially true for smaller data sets where the ups and downs affect average pricing even more.