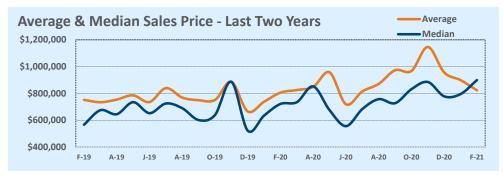

#### Median vs. Average

- These statistics contain figures for both median and average, which are both useful for different purposes. The average simply means all the numbers are added together and divided by the total number. The median, on the other hand, is simply the middle number of a list of values.
- In an odd-numbered list, the median is the middle number. In an even-numbered list, the median is the average of the two middle numbers.

Example: 1,3,6,7,9 6 is the median. (The average is 5.2) Example: 1,3,4,6,8,9 The median is the average of 4 and 6, 4+6 / 2 = 5. (The average is 5.17)

The median statistics can smooth out some of the large swings in trends often seen with averages. For example, if a few
very expensive homes are sold in an otherwise middle-price-range neighborhood, the average price could go up quite a bit
that month. But the median price probably won't move much at all because it's not affected by the larger numbers. This is
especially true for smaller data sets where the ups and downs affect average pricing even more.