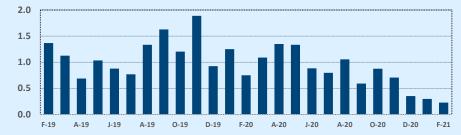

#### Months of Inventory - Last Two Years

| 🖈 Independ           | K Independence Title February 2021 |            |     |     |              |     |  |  |
|----------------------|------------------------------------|------------|-----|-----|--------------|-----|--|--|
| Price Range          |                                    | This Month |     |     | Year-to-Date |     |  |  |
| Price Kalige         | New                                | Sales      | DOM | New | Sales        | DOM |  |  |
| \$149,999 or under   |                                    |            |     |     |              |     |  |  |
| \$150,000- \$199,999 |                                    | 1          | 53  | 3   | 2            | 38  |  |  |
| \$200,000- \$249,999 | 3                                  | 1          | 6   | 5   | 4            | 19  |  |  |
| \$250,000- \$299,999 |                                    | 4          | 2   | 5   | 8            | 11  |  |  |
| \$300,000- \$349,999 |                                    | 1          | 4   | 1   | 3            | 29  |  |  |
| \$350,000- \$399,999 | 1                                  | 2          | 34  | 2   | 6            | 35  |  |  |
| \$400,000- \$449,999 |                                    |            |     | 2   | 1            | 9   |  |  |
| \$450,000- \$499,999 |                                    | 2          | 15  | 1   | 3            | 11  |  |  |
| \$500,000- \$549,999 |                                    | 2          | 57  |     | 4            | 68  |  |  |
| \$550,000- \$599,999 |                                    |            |     | 1   | 2            | 30  |  |  |
| \$600,000- \$699,999 | 1                                  |            |     | 3   | 5            | 37  |  |  |
| \$700,000- \$799,999 |                                    | 2          | 47  | 2   | 6            | 22  |  |  |
| \$800,000- \$899,999 | 3                                  | 1          | 6   | 6   | 2            | 4   |  |  |
| \$900,000- \$999,999 |                                    | 3          | 4   | 2   | 4            | 4   |  |  |
| \$1M - \$1.99M       | 5                                  | 6          | 11  | 10  | 11           | 21  |  |  |
| \$2M - \$2.99M       |                                    | 1          | 4   |     | 3            | 6   |  |  |