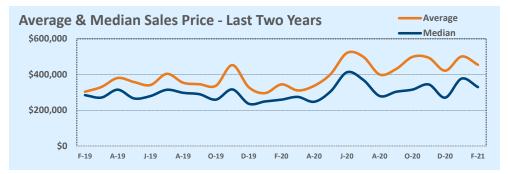

#### Median vs. Average

- These statistics contain figures for both median and average, which are both useful for different purposes. The average simply means all the numbers are added together and divided by the total number. The median, on the other hand, is simply the middle number of a list of values.
- In an odd-numbered list, the median is the middle number. In an even-numbered list, the median is the average of the two middle numbers.

Example: 1,3,6,7,9 6 is the median. (The average is 5.2) Example: 1,3,4,6,8,9 The median is the average of 4 and 6, 4+6 / 2 = 5. (The average is 5.17)

The median statistics can smooth out some of the large swings in trends often seen with averages. For example, if a few
very expensive homes are sold in an otherwise middle-price-range neighborhood, the average price could go up quite a bit
that month. But the median price probably won't move much at all because it's not affected by the larger numbers. This is
especially true for smaller data sets where the ups and downs affect average pricing even more.