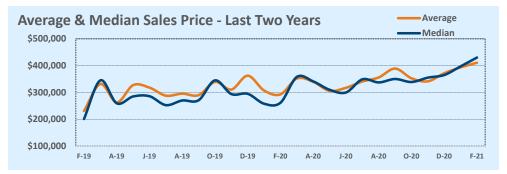

#### Median vs. Average

- These statistics contain figures for both median and average, which are both useful for different purposes. The average simply means all the numbers are added together and divided by the total number. The median, on the other hand, is simply the middle number of a list of values.
- In an odd-numbered list, the median is the middle number. In an even-numbered list, the median is the average of the two middle numbers.

Example: 1,3,6,7,9 6 is the median. (The average is 5.2) Example: 1,3,4,6,8,9 The median is the average of 4 and 6, 4+6 / 2 = 5. (The average is 5.17)

The median statistics can smooth out some of the large swings in trends often seen with averages. For example, if a few
very expensive homes are sold in an otherwise middle-price-range neighborhood, the average price could go up quite a bit
that month. But the median price probably won't move much at all because it's not affected by the larger numbers. This is
especially true for smaller data sets where the ups and downs affect average pricing even more.