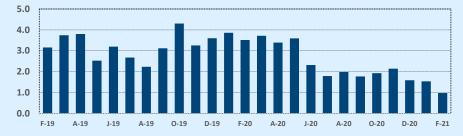

#### Months of Inventory - Last Two Years

| 🕅 Independ           | 🛠 Independence Title |            |     |       |              | February 2021 |  |  |  |
|----------------------|----------------------|------------|-----|-------|--------------|---------------|--|--|--|
| Price Range          |                      | This Month |     |       | Year-to-Date |               |  |  |  |
| FILE Range           | New                  | Sales      | DOM | New   | Sales        | DOM           |  |  |  |
| \$149,999 or under   | 46                   | 52         | 42  | 107   | 102          | 39            |  |  |  |
| \$150,000- \$199,999 | 85                   | 78         | 24  | 188   | 185          | 28            |  |  |  |
| \$200,000- \$249,999 | 199                  | 217        | 24  | 485   | 511          | 23            |  |  |  |
| \$250,000- \$299,999 | 455                  | 324        | 27  | 1,024 | 765          | 26            |  |  |  |
| \$300,000- \$349,999 | 337                  | 308        | 29  | 727   | 636          | 27            |  |  |  |
| \$350,000- \$399,999 | 328                  | 262        | 25  | 658   | 567          | 31            |  |  |  |
| \$400,000- \$449,999 | 248                  | 198        | 24  | 493   | 422          | 30            |  |  |  |
| \$450,000- \$499,999 | 197                  | 192        | 27  | 424   | 380          | 30            |  |  |  |
| \$500,000- \$549,999 | 116                  | 136        | 21  | 270   | 265          | 25            |  |  |  |
| \$550,000- \$599,999 | 144                  | 117        | 39  | 261   | 208          | 31            |  |  |  |
| \$600,000- \$699,999 | 177                  | 179        | 32  | 358   | 313          | 35            |  |  |  |
| \$700,000- \$799,999 | 107                  | 87         | 38  | 206   | 176          | 42            |  |  |  |
| \$800,000- \$899,999 | 82                   | 53         | 33  | 169   | 105          | 40            |  |  |  |
| \$900,000- \$999,999 | 52                   | 38         | 32  | 99    | 78           | 35            |  |  |  |
| \$1M - \$1.99M       | 156                  | 121        | 45  | 313   | 212          | 45            |  |  |  |
| \$2M - \$2.99M       | 18                   | 22         | 57  | 43    | 40           | 65            |  |  |  |
| \$3M+                | 20                   | 12         | 139 | 45    | 21           | 98            |  |  |  |
| Totals               | 2,767                | 2,396      | 30  | 5,870 | 4,986        | 31            |  |  |  |