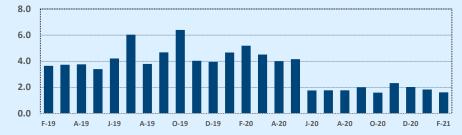

#### Months of Inventory - Last Two Years

| 🕅 Independ           | 🛠 Independence Title |            |     |       |              | February 2021 |  |  |  |
|----------------------|----------------------|------------|-----|-------|--------------|---------------|--|--|--|
| Price Range          |                      | This Month |     |       | Year-to-Date |               |  |  |  |
| FILE Range           | New                  | Sales      | DOM | New   | Sales        | DOM           |  |  |  |
| \$149,999 or under   | 46                   | 52         | 42  | 107   | 102          | 39            |  |  |  |
| \$150,000- \$199,999 | 85                   | 78         | 24  | 188   | 185          | 28            |  |  |  |
| \$200,000- \$249,999 | 199                  | 217        | 24  | 485   | 511          | 23            |  |  |  |
| \$250,000- \$299,999 | 455                  | 324        | 27  | 1,024 | 765          | 26            |  |  |  |
| \$300,000- \$349,999 | 337                  | 308        | 29  | 727   | 636          | 27            |  |  |  |
| \$350,000- \$399,999 | 328                  | 262        | 25  | 658   | 567          | 31            |  |  |  |
| \$400,000- \$449,999 | 248                  | 198        | 24  | 493   | 422          | 30            |  |  |  |
| \$450,000- \$499,999 | 197                  | 192        | 27  | 424   | 380          | 30            |  |  |  |
| \$500,000- \$549,999 | 116                  | 136        | 21  | 270   | 265          | 25            |  |  |  |
| \$550,000- \$599,999 | 144                  | 117        | 39  | 261   | 208          | 31            |  |  |  |
| \$600,000- \$699,999 | 177                  | 179        | 32  | 358   | 313          | 35            |  |  |  |
| \$700,000- \$799,999 | 107                  | 87         | 38  | 206   | 176          | 42            |  |  |  |
| \$800,000- \$899,999 | 82                   | 53         | 33  | 169   | 105          | 40            |  |  |  |
| \$900,000- \$999,999 | 52                   | 38         | 32  | 99    | 78           | 35            |  |  |  |
| \$1M - \$1.99M       | 156                  | 121        | 45  | 313   | 212          | 45            |  |  |  |
| \$2M - \$2.99M       | 18                   | 22         | 57  | 43    | 40           | 65            |  |  |  |
| \$3M+                | 20                   | 12         | 139 | 45    | 21           | 98            |  |  |  |
| Totals               | 2,767                | 2,396      | 30  | 5,870 | 4,986        | 31            |  |  |  |