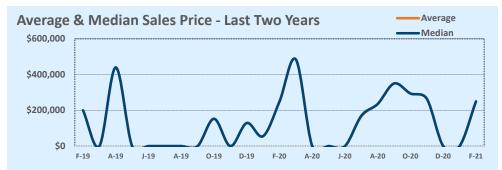

#### Months of Inventory - Last Two Years

| 🖈 Independ           | K Independence Title February 2021 |            |     |     |              |     |  |  |
|----------------------|------------------------------------|------------|-----|-----|--------------|-----|--|--|
| Price Range          |                                    | This Month |     |     | Year-to-Date |     |  |  |
| Price Kalige         | New                                | Sales      | DOM | New | Sales        | DOM |  |  |
| \$149,999 or under   |                                    |            |     |     |              |     |  |  |
| \$150,000- \$199,999 |                                    | 1          | 53  | 3   | 2            | 38  |  |  |
| \$200,000- \$249,999 | 3                                  | 1          | 6   | 5   | 4            | 19  |  |  |
| \$250,000- \$299,999 |                                    | 4          | 2   | 5   | 8            | 11  |  |  |
| \$300,000- \$349,999 |                                    | 1          | 4   | 1   | 3            | 29  |  |  |
| \$350,000- \$399,999 | 1                                  | 2          | 34  | 2   | 6            | 35  |  |  |
| \$400,000- \$449,999 |                                    |            |     | 2   | 1            | 9   |  |  |
| \$450,000- \$499,999 |                                    | 2          | 15  | 1   | 3            | 11  |  |  |
| \$500,000- \$549,999 |                                    | 2          | 57  |     | 4            | 68  |  |  |
| \$550,000- \$599,999 |                                    |            |     | 1   | 2            | 30  |  |  |
| \$600,000- \$699,999 | 1                                  |            |     | 3   | 5            | 37  |  |  |
| \$700,000- \$799,999 |                                    | 2          | 47  | 2   | 6            | 22  |  |  |
| \$800,000- \$899,999 | 3                                  | 1          | 6   | 6   | 2            | 4   |  |  |
| \$900,000- \$999,999 |                                    | 3          | 4   | 2   | 4            | 4   |  |  |
| \$1M - \$1.99M       | 5                                  | 6          | 11  | 10  | 11           | 21  |  |  |
| \$2M - \$2.99M       |                                    | 1          | 4   |     | 3            | 6   |  |  |