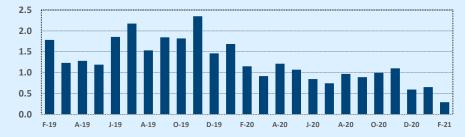

#### **Months of Inventory**

- The months of inventory statistic answers the question: "If we kept selling the current active listings at the same rate we sold them in the previous month, how many months would it be until all the listings were sold?" For example, if there are 50 properties currently for sale in a certain area and last month there were 10 sales in that area, we can say the area has 5 months of inventory (50 active listings divided by 10 sold equals 5).
- While there is no universal standard for calculating months of inventory, the most common way is to take a snapshot of the number of active listings on a certain day each month and use that as the figure for dividing. Independence Title uses the number of active listings on the 15<sup>th</sup> day of each month divided by the total sales for that month.
- The months of inventory statistic is often used to determine if the local market is a seller's or buyer's market, and though
  it can be helpful for this purpose, it's important to look at the recent trend over the past months to get the most accurate
  picture of inventory in your area. For example, four months of inventory would generally be considered a sign of a seller's
  market, but if the trend line shows the figure rapidly increasing over the last several months, that could be an early sign of
  an oversupply. Conversely, a recent, significant decrease in months of inventory for a given area may be a sign that area is
  becoming "hot" for sellers, even if the current figure is higher than what would normally be considered a "seller's market."