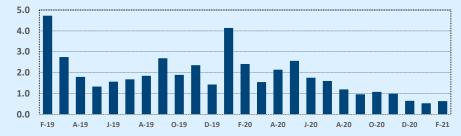

#### **Months of Inventory**

- The months of inventory statistic answers the question: "If we kept selling the current active listings at the same rate we sold them in the previous month, how many months would it be until all the listings were sold?" For example, if there are 50 properties currently for sale in a certain area and last month there were 10 sales in that area, we can say the area has 5 months of inventory (50 active listings divided by 10 sold equals 5).
- While there is no universal standard for calculating months of inventory, the most common way is to take a snapshot of the number of active listings on a certain day each month and use that as the figure for dividing. Independence Title uses the number of active listings on the 15<sup>th</sup> day of each month divided by the total sales for that month.
- The months of inventory statistic is often used to determine if the local market is a seller's or buyer's market, and though
  it can be helpful for this purpose, it's important to look at the recent trend over the past months to get the most accurate
  picture of inventory in your area. For example, four months of inventory would generally be considered a sign of a seller's
  market, but if the trend line shows the figure rapidly increasing over the last several months, that could be an early sign of
  an oversupply. Conversely, a recent, significant decrease in months of inventory for a given area may be a sign that area is
  becoming "hot" for sellers, even if the current figure is higher than what would normally be considered a "seller's market."