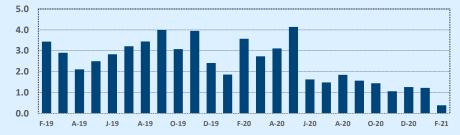

#### Months of Inventory - Last Two Years

| 🕅 Independ           | 🛠 Independence Title |            |     |       |              | February 2021 |  |  |  |
|----------------------|----------------------|------------|-----|-------|--------------|---------------|--|--|--|
| Price Range          |                      | This Month |     |       | Year-to-Date |               |  |  |  |
| FILE Range           | New                  | Sales      | DOM | New   | Sales        | DOM           |  |  |  |
| \$149,999 or under   | 46                   | 52         | 42  | 107   | 102          | 39            |  |  |  |
| \$150,000- \$199,999 | 85                   | 78         | 24  | 188   | 185          | 28            |  |  |  |
| \$200,000- \$249,999 | 199                  | 217        | 24  | 485   | 511          | 23            |  |  |  |
| \$250,000- \$299,999 | 455                  | 324        | 27  | 1,024 | 765          | 26            |  |  |  |
| \$300,000- \$349,999 | 337                  | 308        | 29  | 727   | 636          | 27            |  |  |  |
| \$350,000- \$399,999 | 328                  | 262        | 25  | 658   | 567          | 31            |  |  |  |
| \$400,000- \$449,999 | 248                  | 198        | 24  | 493   | 422          | 30            |  |  |  |
| \$450,000- \$499,999 | 197                  | 192        | 27  | 424   | 380          | 30            |  |  |  |
| \$500,000- \$549,999 | 116                  | 136        | 21  | 270   | 265          | 25            |  |  |  |
| \$550,000- \$599,999 | 144                  | 117        | 39  | 261   | 208          | 31            |  |  |  |
| \$600,000- \$699,999 | 177                  | 179        | 32  | 358   | 313          | 35            |  |  |  |
| \$700,000- \$799,999 | 107                  | 87         | 38  | 206   | 176          | 42            |  |  |  |
| \$800,000- \$899,999 | 82                   | 53         | 33  | 169   | 105          | 40            |  |  |  |
| \$900,000- \$999,999 | 52                   | 38         | 32  | 99    | 78           | 35            |  |  |  |
| \$1M - \$1.99M       | 156                  | 121        | 45  | 313   | 212          | 45            |  |  |  |
| \$2M - \$2.99M       | 18                   | 22         | 57  | 43    | 40           | 65            |  |  |  |
| \$3M+                | 20                   | 12         | 139 | 45    | 21           | 98            |  |  |  |
| Totals               | 2,767                | 2,396      | 30  | 5,870 | 4,986        | 31            |  |  |  |