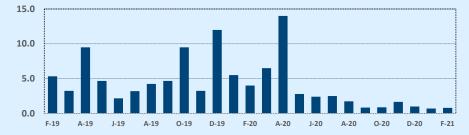

#### **Months of Inventory**

- The months of inventory statistic answers the question: "If we kept selling the current active listings at the same rate we sold them in the previous month, how many months would it be until all the listings were sold?" For example, if there are 50 properties currently for sale in a certain area and last month there were 10 sales in that area, we can say the area has 5 months of inventory (50 active listings divided by 10 sold equals 5).
- While there is no universal standard for calculating months of inventory, the most common way is to take a snapshot of the number of active listings on a certain day each month and use that as the figure for dividing. Independence Title uses the number of active listings on the 15<sup>th</sup> day of each month divided by the total sales for that month.
- The months of inventory statistic is often used to determine if the local market is a seller's or buyer's market, and though
  it can be helpful for this purpose, it's important to look at the recent trend over the past months to get the most accurate
  picture of inventory in your area. For example, four months of inventory would generally be considered a sign of a seller's
  market, but if the trend line shows the figure rapidly increasing over the last several months, that could be an early sign of
  an oversupply. Conversely, a recent, significant decrease in months of inventory for a given area may be a sign that area is
  becoming "hot" for sellers, even if the current figure is higher than what would normally be considered a "seller's market."