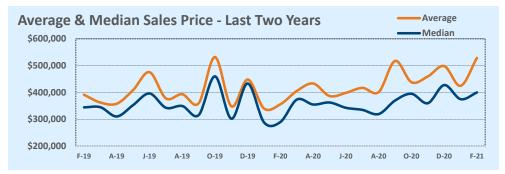

#### Median vs. Average

- These statistics contain figures for both median and average, which are both useful for different purposes. The average simply means all the numbers are added together and divided by the total number. The median, on the other hand, is simply the middle number of a list of values.
- In an odd-numbered list, the median is the middle number. In an even-numbered list, the median is the average of the two middle numbers.

Example: 1,3,6,7,9 6 is the median. (The average is 5.2) Example: 1,3,4,6,8,9 The median is the average of 4 and 6, 4+6 / 2 = 5. (The average is 5.17)

The median statistics can smooth out some of the large swings in trends often seen with averages. For example, if a few
very expensive homes are sold in an otherwise middle-price-range neighborhood, the average price could go up quite a bit
that month. But the median price probably won't move much at all because it's not affected by the larger numbers. This is
especially true for smaller data sets where the ups and downs affect average pricing even more.

| Average              | This Month |           |        | Year-to-Date |           |        |
|----------------------|------------|-----------|--------|--------------|-----------|--------|
| Average              | Feb 2021   | Feb 2020  | Change | 2021         | 2020      | Change |
| List Price           | \$482,336  | \$398,219 | +21.1% | \$464,313    | \$385,727 | +20.4% |
| List Price/SqFt      | \$237      | \$195     | +21.1% | \$230        | \$192     | +20.0% |
| Sold Price           | \$499,995  | \$391,960 | +27.6% | \$475,016    | \$378,872 | +25.4% |
| Sold Price/SqFt      | \$246      | \$193     | +21.1% | \$236        | \$189     | +25.0% |
| Sold Price / Orig LP | 104.8%     | 97.4%     | +21.1% | 103.1%       | 96.9%     | +6.4%  |
| Days on Market       | 30         | 62        | -51.9% | 31           | 63        | -51.2% |

| Median               | ٦         | This Month |        |           | Year-to-Date |        |  |
|----------------------|-----------|------------|--------|-----------|--------------|--------|--|
| Ivieulan             | Feb 2021  | Feb 2020   | Change | 2021      | 2020         | Change |  |
| List Price           | \$365,000 | \$319,990  | +14.1% | \$355,000 | \$311,498    | +14.0% |  |
| List Price/SqFt      | \$192     | \$164      | +17.5% | \$186     | \$162        | +15.1% |  |
| Sold Price           | \$390,000 | \$315,000  | +23.8% | \$375,000 | \$309,945    | +21.0% |  |
| Sold Price/SqFt      | \$205     | \$162      | +26.6% | \$194     | \$159        | +21.9% |  |
| Sold Price / Orig LP | 102.0%    | 98.0%      | +4.1%  | 101.0%    | 98.0%        | +3.1%  |  |
| Days on Market       | 5         | 32         | -84.4% | 6         | 35           | -82.9% |  |