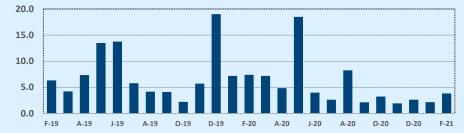

#### **Months of Inventory**

- The months of inventory statistic answers the question: "If we kept selling the current active listings at the same rate we sold them in the previous month, how many months would it be until all the listings were sold?" For example, if there are 50 properties currently for sale in a certain area and last month there were 10 sales in that area, we can say the area has 5 months of inventory (50 active listings divided by 10 sold equals 5).
- While there is no universal standard for calculating months of inventory, the most common way is to take a snapshot of the number of active listings on a certain day each month and use that as the figure for dividing. Independence Title uses the number of active listings on the 15<sup>th</sup> day of each month divided by the total sales for that month.
- The months of inventory statistic is often used to determine if the local market is a seller's or buyer's market, and though
  it can be helpful for this purpose, it's important to look at the recent trend over the past months to get the most accurate
  picture of inventory in your area. For example, four months of inventory would generally be considered a sign of a seller's
  market, but if the trend line shows the figure rapidly increasing over the last several months, that could be an early sign of
  an oversupply. Conversely, a recent, significant decrease in months of inventory for a given area may be a sign that area is
  becoming "hot" for sellers, even if the current figure is higher than what would normally be considered a "seller's market."