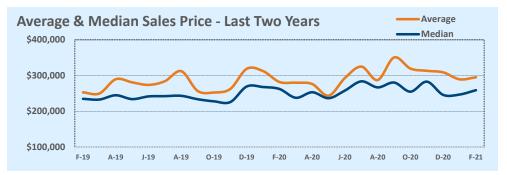

#### Median vs. Average

- These statistics contain figures for both median and average, which are both useful for different purposes. The average simply means all the numbers are added together and divided by the total number. The median, on the other hand, is simply the middle number of a list of values.
- In an odd-numbered list, the median is the middle number. In an even-numbered list, the median is the average of the two middle numbers.

Example: 1,3,6,7,9 6 is the median. (The average is 5.2) Example: 1,3,4,6,8,9 The median is the average of 4 and 6, 4+6 / 2 = 5. (The average is 5.17)

The median statistics can smooth out some of the large swings in trends often seen with averages. For example, if a few
very expensive homes are sold in an otherwise middle-price-range neighborhood, the average price could go up quite a bit
that month. But the median price probably won't move much at all because it's not affected by the larger numbers. This is
especially true for smaller data sets where the ups and downs affect average pricing even more.