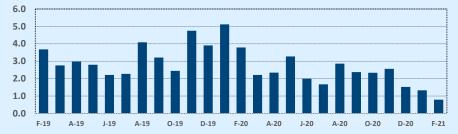

#### Months of Inventory - Last Two Years

| 🕅 Independ           | 🛠 Independence Title |            |     |       |              | February 2021 |  |  |  |
|----------------------|----------------------|------------|-----|-------|--------------|---------------|--|--|--|
| Price Range          |                      | This Month |     |       | Year-to-Date |               |  |  |  |
| FILE Range           | New                  | Sales      | DOM | New   | Sales        | DOM           |  |  |  |
| \$149,999 or under   | 46                   | 52         | 42  | 107   | 102          | 39            |  |  |  |
| \$150,000- \$199,999 | 85                   | 78         | 24  | 188   | 185          | 28            |  |  |  |
| \$200,000- \$249,999 | 199                  | 217        | 24  | 485   | 511          | 23            |  |  |  |
| \$250,000- \$299,999 | 455                  | 324        | 27  | 1,024 | 765          | 26            |  |  |  |
| \$300,000- \$349,999 | 337                  | 308        | 29  | 727   | 636          | 27            |  |  |  |
| \$350,000- \$399,999 | 328                  | 262        | 25  | 658   | 567          | 31            |  |  |  |
| \$400,000- \$449,999 | 248                  | 198        | 24  | 493   | 422          | 30            |  |  |  |
| \$450,000- \$499,999 | 197                  | 192        | 27  | 424   | 380          | 30            |  |  |  |
| \$500,000- \$549,999 | 116                  | 136        | 21  | 270   | 265          | 25            |  |  |  |
| \$550,000- \$599,999 | 144                  | 117        | 39  | 261   | 208          | 31            |  |  |  |
| \$600,000- \$699,999 | 177                  | 179        | 32  | 358   | 313          | 35            |  |  |  |
| \$700,000- \$799,999 | 107                  | 87         | 38  | 206   | 176          | 42            |  |  |  |
| \$800,000- \$899,999 | 82                   | 53         | 33  | 169   | 105          | 40            |  |  |  |
| \$900,000- \$999,999 | 52                   | 38         | 32  | 99    | 78           | 35            |  |  |  |
| \$1M - \$1.99M       | 156                  | 121        | 45  | 313   | 212          | 45            |  |  |  |
| \$2M - \$2.99M       | 18                   | 22         | 57  | 43    | 40           | 65            |  |  |  |
| \$3M+                | 20                   | 12         | 139 | 45    | 21           | 98            |  |  |  |
| Totals               | 2,767                | 2,396      | 30  | 5,870 | 4,986        | 31            |  |  |  |