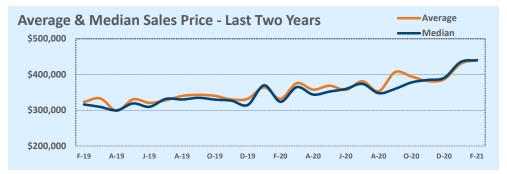

#### Median vs. Average

- These statistics contain figures for both median and average, which are both useful for different purposes. The average simply means all the numbers are added together and divided by the total number. The median, on the other hand, is simply the middle number of a list of values.
- In an odd-numbered list, the median is the middle number. In an even-numbered list, the median is the average of the two middle numbers.

Example: 1,3,6,7,9 6 is the median. (The average is 5.2) Example: 1,3,4,6,8,9 The median is the average of 4 and 6, 4+6 / 2 = 5. (The average is 5.17)

The median statistics can smooth out some of the large swings in trends often seen with averages. For example, if a few
very expensive homes are sold in an otherwise middle-price-range neighborhood, the average price could go up quite a bit
that month. But the median price probably won't move much at all because it's not affected by the larger numbers. This is
especially true for smaller data sets where the ups and downs affect average pricing even more.