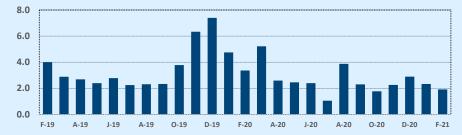

#### Months of Inventory - Last Two Years

| 🕅 Independ           | 🛠 Independence Title |            |     |       |              | February 2021 |  |  |  |
|----------------------|----------------------|------------|-----|-------|--------------|---------------|--|--|--|
| Price Range          |                      | This Month |     |       | Year-to-Date |               |  |  |  |
| FILE Range           | New                  | Sales      | DOM | New   | Sales        | DOM           |  |  |  |
| \$149,999 or under   | 46                   | 52         | 42  | 107   | 102          | 39            |  |  |  |
| \$150,000- \$199,999 | 85                   | 78         | 24  | 188   | 185          | 28            |  |  |  |
| \$200,000- \$249,999 | 199                  | 217        | 24  | 485   | 511          | 23            |  |  |  |
| \$250,000- \$299,999 | 455                  | 324        | 27  | 1,024 | 765          | 26            |  |  |  |
| \$300,000- \$349,999 | 337                  | 308        | 29  | 727   | 636          | 27            |  |  |  |
| \$350,000- \$399,999 | 328                  | 262        | 25  | 658   | 567          | 31            |  |  |  |
| \$400,000- \$449,999 | 248                  | 198        | 24  | 493   | 422          | 30            |  |  |  |
| \$450,000- \$499,999 | 197                  | 192        | 27  | 424   | 380          | 30            |  |  |  |
| \$500,000- \$549,999 | 116                  | 136        | 21  | 270   | 265          | 25            |  |  |  |
| \$550,000- \$599,999 | 144                  | 117        | 39  | 261   | 208          | 31            |  |  |  |
| \$600,000- \$699,999 | 177                  | 179        | 32  | 358   | 313          | 35            |  |  |  |
| \$700,000- \$799,999 | 107                  | 87         | 38  | 206   | 176          | 42            |  |  |  |
| \$800,000- \$899,999 | 82                   | 53         | 33  | 169   | 105          | 40            |  |  |  |
| \$900,000- \$999,999 | 52                   | 38         | 32  | 99    | 78           | 35            |  |  |  |
| \$1M - \$1.99M       | 156                  | 121        | 45  | 313   | 212          | 45            |  |  |  |
| \$2M - \$2.99M       | 18                   | 22         | 57  | 43    | 40           | 65            |  |  |  |
| \$3M+                | 20                   | 12         | 139 | 45    | 21           | 98            |  |  |  |
| Totals               | 2,767                | 2,396      | 30  | 5,870 | 4,986        | 31            |  |  |  |