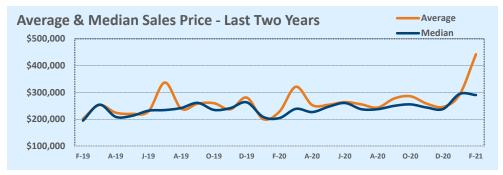

#### Median vs. Average

- These statistics contain figures for both median and average, which are both useful for different purposes. The average simply means all the numbers are added together and divided by the total number. The median, on the other hand, is simply the middle number of a list of values.
- In an odd-numbered list, the median is the middle number. In an even-numbered list, the median is the average of the two middle numbers.

Example: 1,3,6,7,9 6 is the median. (The average is 5.2) Example: 1,3,4,6,8,9 The median is the average of 4 and 6, 4+6 / 2 = 5. (The average is 5.17)

The median statistics can smooth out some of the large swings in trends often seen with averages. For example, if a few
very expensive homes are sold in an otherwise middle-price-range neighborhood, the average price could go up quite a bit
that month. But the median price probably won't move much at all because it's not affected by the larger numbers. This is
especially true for smaller data sets where the ups and downs affect average pricing even more.