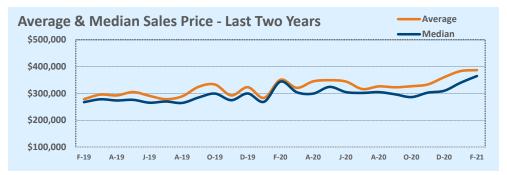

#### Median vs. Average

- These statistics contain figures for both median and average, which are both useful for different purposes. The average simply means all the numbers are added together and divided by the total number. The median, on the other hand, is simply the middle number of a list of values.
- In an odd-numbered list, the median is the middle number. In an even-numbered list, the median is the average of the two middle numbers.

Example: 1,3,6,7,9 6 is the median. (The average is 5.2) Example: 1,3,4,6,8,9 The median is the average of 4 and 6, 4+6 / 2 = 5. (The average is 5.17)

The median statistics can smooth out some of the large swings in trends often seen with averages. For example, if a few
very expensive homes are sold in an otherwise middle-price-range neighborhood, the average price could go up quite a bit
that month. But the median price probably won't move much at all because it's not affected by the larger numbers. This is
especially true for smaller data sets where the ups and downs affect average pricing even more.