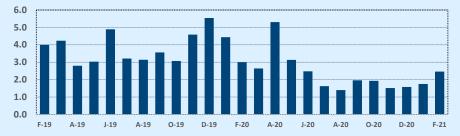

#### **Months of Inventory**

- The months of inventory statistic answers the question: "If we kept selling the current active listings at the same rate we sold them in the previous month, how many months would it be until all the listings were sold?" For example, if there are 50 properties currently for sale in a certain area and last month there were 10 sales in that area, we can say the area has 5 months of inventory (50 active listings divided by 10 sold equals 5).
- While there is no universal standard for calculating months of inventory, the most common way is to take a snapshot of the number of active listings on a certain day each month and use that as the figure for dividing. Independence Title uses the number of active listings on the 15<sup>th</sup> day of each month divided by the total sales for that month.
- The months of inventory statistic is often used to determine if the local market is a seller's or buyer's market, and though
  it can be helpful for this purpose, it's important to look at the recent trend over the past months to get the most accurate
  picture of inventory in your area. For example, four months of inventory would generally be considered a sign of a seller's
  market, but if the trend line shows the figure rapidly increasing over the last several months, that could be an early sign of
  an oversupply. Conversely, a recent, significant decrease in months of inventory for a given area may be a sign that area is
  becoming "hot" for sellers, even if the current figure is higher than what would normally be considered a "seller's market."