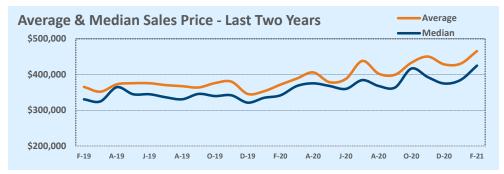

#### Median vs. Average

- These statistics contain figures for both median and average, which are both useful for different purposes. The average simply means all the numbers are added together and divided by the total number. The median, on the other hand, is simply the middle number of a list of values.
- In an odd-numbered list, the median is the middle number. In an even-numbered list, the median is the average of the two middle numbers.

Example: 1,3,6,7,9 6 is the median. (The average is 5.2) Example: 1,3,4,6,8,9 The median is the average of 4 and 6, 4+6 / 2 = 5. (The average is 5.17)

The median statistics can smooth out some of the large swings in trends often seen with averages. For example, if a few
very expensive homes are sold in an otherwise middle-price-range neighborhood, the average price could go up quite a bit
that month. But the median price probably won't move much at all because it's not affected by the larger numbers. This is
especially true for smaller data sets where the ups and downs affect average pricing even more.