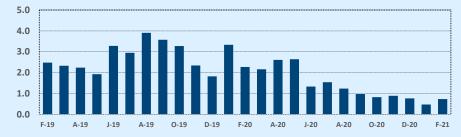

#### **Months of Inventory**

- The months of inventory statistic answers the question: "If we kept selling the current active listings at the same rate we sold them in the previous month, how many months would it be until all the listings were sold?" For example, if there are 50 properties currently for sale in a certain area and last month there were 10 sales in that area, we can say the area has 5 months of inventory (50 active listings divided by 10 sold equals 5).
- While there is no universal standard for calculating months of inventory, the most common way is to take a snapshot of the number of active listings on a certain day each month and use that as the figure for dividing. Independence Title uses the number of active listings on the 15<sup>th</sup> day of each month divided by the total sales for that month.
- The months of inventory statistic is often used to determine if the local market is a seller's or buyer's market, and though
  it can be helpful for this purpose, it's important to look at the recent trend over the past months to get the most accurate
  picture of inventory in your area. For example, four months of inventory would generally be considered a sign of a seller's
  market, but if the trend line shows the figure rapidly increasing over the last several months, that could be an early sign of
  an oversupply. Conversely, a recent, significant decrease in months of inventory for a given area may be a sign that area is
  becoming "hot" for sellers, even if the current figure is higher than what would normally be considered a "seller's market."