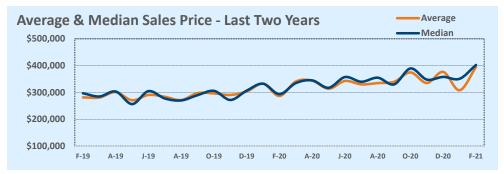

#### Median vs. Average

- These statistics contain figures for both median and average, which are both useful for different purposes. The average simply means all the numbers are added together and divided by the total number. The median, on the other hand, is simply the middle number of a list of values.
- In an odd-numbered list, the median is the middle number. In an even-numbered list, the median is the average of the two middle numbers.

Example: 1,3,6,7,9 6 is the median. (The average is 5.2) Example: 1,3,4,6,8,9 The median is the average of 4 and 6, 4+6 / 2 = 5. (The average is 5.17)

The median statistics can smooth out some of the large swings in trends often seen with averages. For example, if a few
very expensive homes are sold in an otherwise middle-price-range neighborhood, the average price could go up quite a bit
that month. But the median price probably won't move much at all because it's not affected by the larger numbers. This is
especially true for smaller data sets where the ups and downs affect average pricing even more.