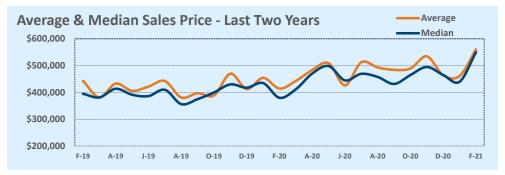

#### Median vs. Average

- These statistics contain figures for both median and average, which are both useful for different purposes. The average simply means all the numbers are added together and divided by the total number. The median, on the other hand, is simply the middle number of a list of values.
- In an odd-numbered list, the median is the middle number. In an even-numbered list, the median is the average of the two middle numbers.

Example: 1,3,6,7,9 6 is the median. (The average is 5.2) Example: 1,3,4,6,8,9 The median is the average of 4 and 6, 4+6 / 2 = 5. (The average is 5.17)

The median statistics can smooth out some of the large swings in trends often seen with averages. For example, if a few
very expensive homes are sold in an otherwise middle-price-range neighborhood, the average price could go up quite a bit
that month. But the median price probably won't move much at all because it's not affected by the larger numbers. This is
especially true for smaller data sets where the ups and downs affect average pricing even more.