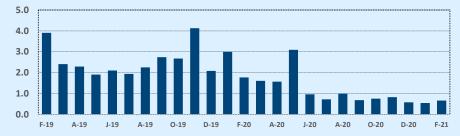

#### Months of Inventory - Last Two Years

| 🕅 Independ           | 🛠 Independence Title |            |     |       |              | February 2021 |  |  |  |
|----------------------|----------------------|------------|-----|-------|--------------|---------------|--|--|--|
| Price Range          |                      | This Month |     |       | Year-to-Date |               |  |  |  |
| FILE Range           | New                  | Sales      | DOM | New   | Sales        | DOM           |  |  |  |
| \$149,999 or under   | 46                   | 52         | 42  | 107   | 102          | 39            |  |  |  |
| \$150,000- \$199,999 | 85                   | 78         | 24  | 188   | 185          | 28            |  |  |  |
| \$200,000- \$249,999 | 199                  | 217        | 24  | 485   | 511          | 23            |  |  |  |
| \$250,000- \$299,999 | 455                  | 324        | 27  | 1,024 | 765          | 26            |  |  |  |
| \$300,000- \$349,999 | 337                  | 308        | 29  | 727   | 636          | 27            |  |  |  |
| \$350,000- \$399,999 | 328                  | 262        | 25  | 658   | 567          | 31            |  |  |  |
| \$400,000- \$449,999 | 248                  | 198        | 24  | 493   | 422          | 30            |  |  |  |
| \$450,000- \$499,999 | 197                  | 192        | 27  | 424   | 380          | 30            |  |  |  |
| \$500,000- \$549,999 | 116                  | 136        | 21  | 270   | 265          | 25            |  |  |  |
| \$550,000- \$599,999 | 144                  | 117        | 39  | 261   | 208          | 31            |  |  |  |
| \$600,000- \$699,999 | 177                  | 179        | 32  | 358   | 313          | 35            |  |  |  |
| \$700,000- \$799,999 | 107                  | 87         | 38  | 206   | 176          | 42            |  |  |  |
| \$800,000- \$899,999 | 82                   | 53         | 33  | 169   | 105          | 40            |  |  |  |
| \$900,000- \$999,999 | 52                   | 38         | 32  | 99    | 78           | 35            |  |  |  |
| \$1M - \$1.99M       | 156                  | 121        | 45  | 313   | 212          | 45            |  |  |  |
| \$2M - \$2.99M       | 18                   | 22         | 57  | 43    | 40           | 65            |  |  |  |
| \$3M+                | 20                   | 12         | 139 | 45    | 21           | 98            |  |  |  |
| Totals               | 2,767                | 2,396      | 30  | 5,870 | 4,986        | 31            |  |  |  |