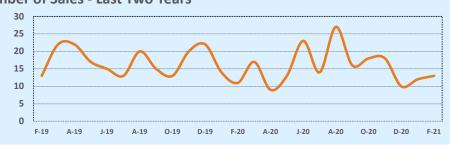

#### **Months of Inventory**

- The months of inventory statistic answers the question: "If we kept selling the current active listings at the same rate we sold them in the previous month, how many months would it be until all the listings were sold?" For example, if there are 50 properties currently for sale in a certain area and last month there were 10 sales in that area, we can say the area has 5 months of inventory (50 active listings divided by 10 sold equals 5).
- While there is no universal standard for calculating months of inventory, the most common way is to take a snapshot of the number of active listings on a certain day each month and use that as the figure for dividing. Independence Title uses the number of active listings on the 15<sup>th</sup> day of each month divided by the total sales for that month.
- The months of inventory statistic is often used to determine if the local market is a seller's or buyer's market, and though
  it can be helpful for this purpose, it's important to look at the recent trend over the past months to get the most accurate
  picture of inventory in your area. For example, four months of inventory would generally be considered a sign of a seller's
  market, but if the trend line shows the figure rapidly increasing over the last several months, that could be an early sign of
  an oversupply. Conversely, a recent, significant decrease in months of inventory for a given area may be a sign that area is
  becoming "hot" for sellers, even if the current figure is higher than what would normally be considered a "seller's market."