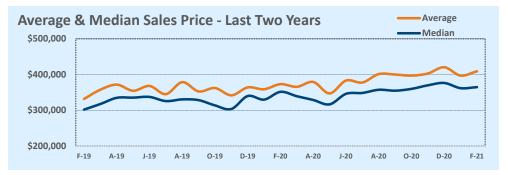

#### Median vs. Average

- These statistics contain figures for both median and average, which are both useful for different purposes. The average simply means all the numbers are added together and divided by the total number. The median, on the other hand, is simply the middle number of a list of values.
- In an odd-numbered list, the median is the middle number. In an even-numbered list, the median is the average of the two middle numbers.

Example: 1,3,6,7,9 6 is the median. (The average is 5.2) Example: 1,3,4,6,8,9 The median is the average of 4 and 6, 4+6 / 2 = 5. (The average is 5.17)

The median statistics can smooth out some of the large swings in trends often seen with averages. For example, if a few
very expensive homes are sold in an otherwise middle-price-range neighborhood, the average price could go up quite a bit
that month. But the median price probably won't move much at all because it's not affected by the larger numbers. This is
especially true for smaller data sets where the ups and downs affect average pricing even more.