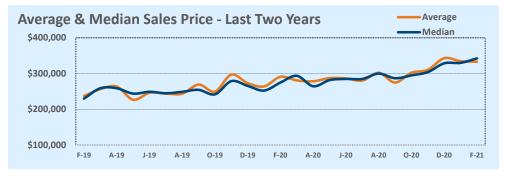

#### Median vs. Average

- These statistics contain figures for both median and average, which are both useful for different purposes. The average simply means all the numbers are added together and divided by the total number. The median, on the other hand, is simply the middle number of a list of values.
- In an odd-numbered list, the median is the middle number. In an even-numbered list, the median is the average of the two middle numbers.

Example: 1,3,6,7,9 6 is the median. (The average is 5.2) Example: 1,3,4,6,8,9 The median is the average of 4 and 6, 4+6 / 2 = 5. (The average is 5.17)

The median statistics can smooth out some of the large swings in trends often seen with averages. For example, if a few
very expensive homes are sold in an otherwise middle-price-range neighborhood, the average price could go up quite a bit
that month. But the median price probably won't move much at all because it's not affected by the larger numbers. This is
especially true for smaller data sets where the ups and downs affect average pricing even more.