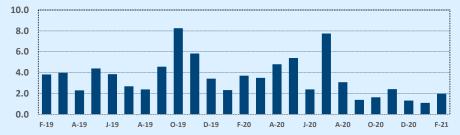

#### Months of Inventory - Last Two Years

| 🕅 Independ           | 🛠 Independence Title |            |     |       |              | February 2021 |  |  |  |
|----------------------|----------------------|------------|-----|-------|--------------|---------------|--|--|--|
| Price Range          |                      | This Month |     |       | Year-to-Date |               |  |  |  |
| FILE Range           | New                  | Sales      | DOM | New   | Sales        | DOM           |  |  |  |
| \$149,999 or under   | 46                   | 52         | 42  | 107   | 102          | 39            |  |  |  |
| \$150,000- \$199,999 | 85                   | 78         | 24  | 188   | 185          | 28            |  |  |  |
| \$200,000- \$249,999 | 199                  | 217        | 24  | 485   | 511          | 23            |  |  |  |
| \$250,000- \$299,999 | 455                  | 324        | 27  | 1,024 | 765          | 26            |  |  |  |
| \$300,000- \$349,999 | 337                  | 308        | 29  | 727   | 636          | 27            |  |  |  |
| \$350,000- \$399,999 | 328                  | 262        | 25  | 658   | 567          | 31            |  |  |  |
| \$400,000- \$449,999 | 248                  | 198        | 24  | 493   | 422          | 30            |  |  |  |
| \$450,000- \$499,999 | 197                  | 192        | 27  | 424   | 380          | 30            |  |  |  |
| \$500,000- \$549,999 | 116                  | 136        | 21  | 270   | 265          | 25            |  |  |  |
| \$550,000- \$599,999 | 144                  | 117        | 39  | 261   | 208          | 31            |  |  |  |
| \$600,000- \$699,999 | 177                  | 179        | 32  | 358   | 313          | 35            |  |  |  |
| \$700,000- \$799,999 | 107                  | 87         | 38  | 206   | 176          | 42            |  |  |  |
| \$800,000- \$899,999 | 82                   | 53         | 33  | 169   | 105          | 40            |  |  |  |
| \$900,000- \$999,999 | 52                   | 38         | 32  | 99    | 78           | 35            |  |  |  |
| \$1M - \$1.99M       | 156                  | 121        | 45  | 313   | 212          | 45            |  |  |  |
| \$2M - \$2.99M       | 18                   | 22         | 57  | 43    | 40           | 65            |  |  |  |
| \$3M+                | 20                   | 12         | 139 | 45    | 21           | 98            |  |  |  |
| Totals               | 2,767                | 2,396      | 30  | 5,870 | 4,986        | 31            |  |  |  |