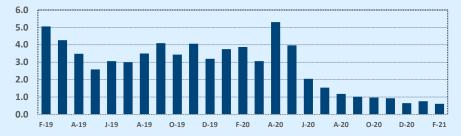

## **Months of Inventory Heat Map**

February 2021

| Greater Austi       | Alcu            |                 |        |                 | ential Stat     | 150105 | 🛛 🛠 Independ                 |  |
|---------------------|-----------------|-----------------|--------|-----------------|-----------------|--------|------------------------------|--|
| Listings            | This Month      |                 |        | Y               | ear-to-Date     |        | Price Range                  |  |
| Listings            | Feb 2021        | Feb 2020        | Change | 2021            | 2020            | Change | Frice Mange                  |  |
| Single Family Sales | 2,068           | 2,502           | -17.3% | 4,343           | 4,507           | -3.6%  | \$149,999 or under           |  |
| Condo/TH Sales      | 328             | 273             | +20.1% | 643             | 489             | +31.5% | \$150,000- \$199,999         |  |
| Total Sales         | 2,396           | 2,775           | -13.7% | 4,986           | 4,996           | -0.2%  | \$200,000- \$249,999         |  |
| New Homes Only      | 248             | 388             | -36.1% | 549             | 677             | -18.9% | \$250,000- \$299,999         |  |
| Resale Only         | 2,148           | 2,387           | -10.0% | 4,437           | 4,319           | +2.7%  | \$300,000- \$349,999         |  |
| Sales Volume        | \$1,197,988,560 | \$1,087,687,930 | +10.1% | \$2,368,432,265 | \$1,892,843,864 | +25.1% | \$350,000- \$399,999         |  |
| New Listings        | 2,767           | 3,665           | -24.5% | 5,870           | 7,212           | -18.6% | \$400,000- \$449,999         |  |
| Pending             | 1,373           | 3,186           | -56.9% | 2,318           | 6,308           | -63.3% | \$450,000- \$499,999         |  |
| Withdrawn           | 158             | 285             | -44.6% | 399             | 587             | -32.0% | \$500,000- \$549,999         |  |
| Expired             | 70              | 120             | -41.7% | 168             | 385             | -56.4% | \$550,000- \$599,999         |  |
| Months of Inventory | 0.6             | 2.2             | -71.4% | N/A             | N/A             |        | \$600,000- \$699,999         |  |
|                     |                 |                 |        |                 |                 |        | \$700,000- \$799,999         |  |
|                     |                 | This Month      |        | v               | ear-to-Date     |        | \$800 000 <u>-</u> \$899 999 |  |