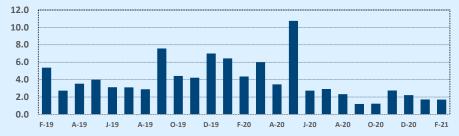

#### **Months of Inventory**

- The months of inventory statistic answers the question: "If we kept selling the current active listings at the same rate we sold them in the previous month, how many months would it be until all the listings were sold?" For example, if there are 50 properties currently for sale in a certain area and last month there were 10 sales in that area, we can say the area has 5 months of inventory (50 active listings divided by 10 sold equals 5).
- While there is no universal standard for calculating months of inventory, the most common way is to take a snapshot of the number of active listings on a certain day each month and use that as the figure for dividing. Independence Title uses the number of active listings on the 15<sup>th</sup> day of each month divided by the total sales for that month.
- The months of inventory statistic is often used to determine if the local market is a seller's or buyer's market, and though
  it can be helpful for this purpose, it's important to look at the recent trend over the past months to get the most accurate
  picture of inventory in your area. For example, four months of inventory would generally be considered a sign of a seller's
  market, but if the trend line shows the figure rapidly increasing over the last several months, that could be an early sign of
  an oversupply. Conversely, a recent, significant decrease in months of inventory for a given area may be a sign that area is
  becoming "hot" for sellers, even if the current figure is higher than what would normally be considered a "seller's market."