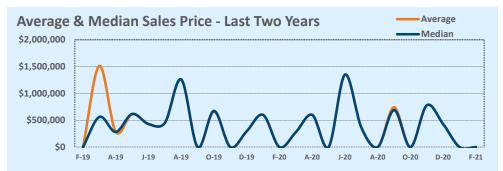

#### Median vs. Average

- These statistics contain figures for both median and average, which are both useful for different purposes. The average simply means all the numbers are added together and divided by the total number. The median, on the other hand, is simply the middle number of a list of values.
- In an odd-numbered list, the median is the middle number. In an even-numbered list, the median is the average of the two middle numbers.

Example: 1,3,6,7,9 6 is the median. (The average is 5.2) Example: 1,3,4,6,8,9 The median is the average of 4 and 6, 4+6 / 2 = 5. (The average is 5.17)

The median statistics can smooth out some of the large swings in trends often seen with averages. For example, if a few
very expensive homes are sold in an otherwise middle-price-range neighborhood, the average price could go up quite a bit
that month. But the median price probably won't move much at all because it's not affected by the larger numbers. This is
especially true for smaller data sets where the ups and downs affect average pricing even more.