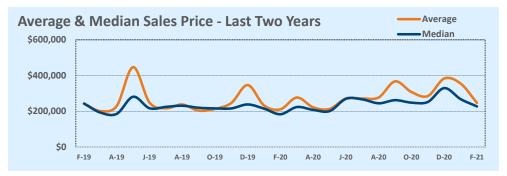

#### Median vs. Average

- These statistics contain figures for both median and average, which are both useful for different purposes. The average simply means all the numbers are added together and divided by the total number. The median, on the other hand, is simply the middle number of a list of values.
- In an odd-numbered list, the median is the middle number. In an even-numbered list, the median is the average of the two middle numbers.

Example: 1,3,6,7,9 6 is the median. (The average is 5.2) Example: 1,3,4,6,8,9 The median is the average of 4 and 6, 4+6 / 2 = 5. (The average is 5.17)

The median statistics can smooth out some of the large swings in trends often seen with averages. For example, if a few
very expensive homes are sold in an otherwise middle-price-range neighborhood, the average price could go up quite a bit
that month. But the median price probably won't move much at all because it's not affected by the larger numbers. This is
especially true for smaller data sets where the ups and downs affect average pricing even more.