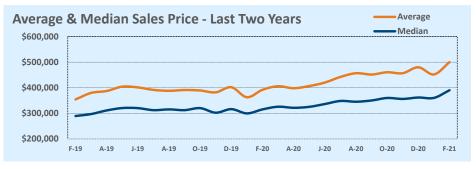

#### Median vs. Average

- These statistics contain figures for both median and average, which are both useful for different purposes. The average simply means all the numbers are added together and divided by the total number. The median, on the other hand, is simply the middle number of a list of values.
- In an odd-numbered list, the median is the middle number. In an even-numbered list, the median is the average of the two middle numbers.

Example: 1,3,6,7,9 6 is the median. (The average is 5.2) Example: 1,3,4,6,8,9 The median is the average of 4 and 6, 4+6 / 2 = 5. (The average is 5.17)

The median statistics can smooth out some of the large swings in trends often seen with averages. For example, if a few
very expensive homes are sold in an otherwise middle-price-range neighborhood, the average price could go up quite a bit
that month. But the median price probably won't move much at all because it's not affected by the larger numbers. This is
especially true for smaller data sets where the ups and downs affect average pricing even more.