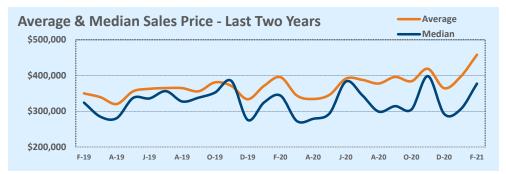

#### Months of Inventory - Last Two Years

| 🕅 Independ           | 🛠 Independence Title |            |     |       |              | February 2021 |  |  |  |
|----------------------|----------------------|------------|-----|-------|--------------|---------------|--|--|--|
| Price Range          |                      | This Month |     |       | Year-to-Date |               |  |  |  |
| FILE Range           | New                  | Sales      | DOM | New   | Sales        | DOM           |  |  |  |
| \$149,999 or under   | 46                   | 52         | 42  | 107   | 102          | 39            |  |  |  |
| \$150,000- \$199,999 | 85                   | 78         | 24  | 188   | 185          | 28            |  |  |  |
| \$200,000- \$249,999 | 199                  | 217        | 24  | 485   | 511          | 23            |  |  |  |
| \$250,000- \$299,999 | 455                  | 324        | 27  | 1,024 | 765          | 26            |  |  |  |
| \$300,000- \$349,999 | 337                  | 308        | 29  | 727   | 636          | 27            |  |  |  |
| \$350,000- \$399,999 | 328                  | 262        | 25  | 658   | 567          | 31            |  |  |  |
| \$400,000- \$449,999 | 248                  | 198        | 24  | 493   | 422          | 30            |  |  |  |
| \$450,000- \$499,999 | 197                  | 192        | 27  | 424   | 380          | 30            |  |  |  |
| \$500,000- \$549,999 | 116                  | 136        | 21  | 270   | 265          | 25            |  |  |  |
| \$550,000- \$599,999 | 144                  | 117        | 39  | 261   | 208          | 31            |  |  |  |
| \$600,000- \$699,999 | 177                  | 179        | 32  | 358   | 313          | 35            |  |  |  |
| \$700,000- \$799,999 | 107                  | 87         | 38  | 206   | 176          | 42            |  |  |  |
| \$800,000- \$899,999 | 82                   | 53         | 33  | 169   | 105          | 40            |  |  |  |
| \$900,000- \$999,999 | 52                   | 38         | 32  | 99    | 78           | 35            |  |  |  |
| \$1M - \$1.99M       | 156                  | 121        | 45  | 313   | 212          | 45            |  |  |  |
| \$2M - \$2.99M       | 18                   | 22         | 57  | 43    | 40           | 65            |  |  |  |
| \$3M+                | 20                   | 12         | 139 | 45    | 21           | 98            |  |  |  |
| Totals               | 2,767                | 2,396      | 30  | 5,870 | 4,986        | 31            |  |  |  |