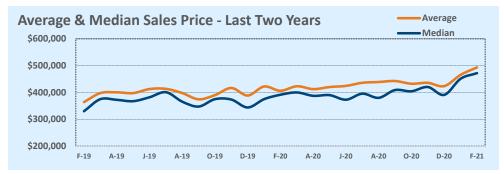

#### Number of Sales - Last Two Years

Based on information from the Austin Board of REALTORS® (alternatively, from ACTRIS). Neither the Board nor ACTRIS guarantees or is in any way responsible for its accuracy. The Austin Board of REALTORS®, ACTRIS and their affiliates provide the MLS and all content therein "AS IS" and without any warranty, express or implied. Data maintained by the Board or ACTRIS may not reflect all real estate activity in the market.

#### Median vs. Average

- These statistics contain figures for both median and average, which are both useful for different purposes. The average simply means all the numbers are added together and divided by the total number. The median, on the other hand, is simply the middle number of a list of values.
- In an odd-numbered list, the median is the middle number. In an even-numbered list, the median is the average of the two middle numbers.

Example: 1,3,6,7,9 6 is the median. (The average is 5.2) Example: 1,3,4,6,8,9 The median is the average of 4 and 6, 4+6 / 2 = 5. (The average is 5.17)

The median statistics can smooth out some of the large swings in trends often seen with averages. For example, if a few
very expensive homes are sold in an otherwise middle-price-range neighborhood, the average price could go up quite a bit
that month. But the median price probably won't move much at all because it's not affected by the larger numbers. This is
especially true for smaller data sets where the ups and downs affect average pricing even more.