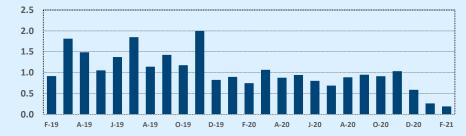

#### **Months of Inventory**

- The months of inventory statistic answers the question: "If we kept selling the current active listings at the same rate we sold them in the previous month, how many months would it be until all the listings were sold?" For example, if there are 50 properties currently for sale in a certain area and last month there were 10 sales in that area, we can say the area has 5 months of inventory (50 active listings divided by 10 sold equals 5).
- While there is no universal standard for calculating months of inventory, the most common way is to take a snapshot of the number of active listings on a certain day each month and use that as the figure for dividing. Independence Title uses the number of active listings on the 15<sup>th</sup> day of each month divided by the total sales for that month.
- The months of inventory statistic is often used to determine if the local market is a seller's or buyer's market, and though
  it can be helpful for this purpose, it's important to look at the recent trend over the past months to get the most accurate
  picture of inventory in your area. For example, four months of inventory would generally be considered a sign of a seller's
  market, but if the trend line shows the figure rapidly increasing over the last several months, that could be an early sign of
  an oversupply. Conversely, a recent, significant decrease in months of inventory for a given area may be a sign that area is
  becoming "hot" for sellers, even if the current figure is higher than what would normally be considered a "seller's market."