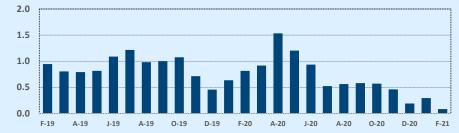

#### Months of Inventory - Last Two Years

| 🕅 Independ           | 🛠 Independence Title |            |     |       |              | February 2021 |  |  |  |
|----------------------|----------------------|------------|-----|-------|--------------|---------------|--|--|--|
| Price Range          |                      | This Month |     |       | Year-to-Date |               |  |  |  |
| FILE Range           | New                  | Sales      | DOM | New   | Sales        | DOM           |  |  |  |
| \$149,999 or under   | 46                   | 52         | 42  | 107   | 102          | 39            |  |  |  |
| \$150,000- \$199,999 | 85                   | 78         | 24  | 188   | 185          | 28            |  |  |  |
| \$200,000- \$249,999 | 199                  | 217        | 24  | 485   | 511          | 23            |  |  |  |
| \$250,000- \$299,999 | 455                  | 324        | 27  | 1,024 | 765          | 26            |  |  |  |
| \$300,000- \$349,999 | 337                  | 308        | 29  | 727   | 636          | 27            |  |  |  |
| \$350,000- \$399,999 | 328                  | 262        | 25  | 658   | 567          | 31            |  |  |  |
| \$400,000- \$449,999 | 248                  | 198        | 24  | 493   | 422          | 30            |  |  |  |
| \$450,000- \$499,999 | 197                  | 192        | 27  | 424   | 380          | 30            |  |  |  |
| \$500,000- \$549,999 | 116                  | 136        | 21  | 270   | 265          | 25            |  |  |  |
| \$550,000- \$599,999 | 144                  | 117        | 39  | 261   | 208          | 31            |  |  |  |
| \$600,000- \$699,999 | 177                  | 179        | 32  | 358   | 313          | 35            |  |  |  |
| \$700,000- \$799,999 | 107                  | 87         | 38  | 206   | 176          | 42            |  |  |  |
| \$800,000- \$899,999 | 82                   | 53         | 33  | 169   | 105          | 40            |  |  |  |
| \$900,000- \$999,999 | 52                   | 38         | 32  | 99    | 78           | 35            |  |  |  |
| \$1M - \$1.99M       | 156                  | 121        | 45  | 313   | 212          | 45            |  |  |  |
| \$2M - \$2.99M       | 18                   | 22         | 57  | 43    | 40           | 65            |  |  |  |
| \$3M+                | 20                   | 12         | 139 | 45    | 21           | 98            |  |  |  |
| Totals               | 2,767                | 2,396      | 30  | 5,870 | 4,986        | 31            |  |  |  |