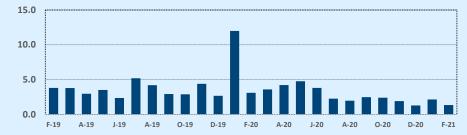

#### Months of Inventory - Last Two Years

| 🕅 Independ           | 🛠 Independence Title |            |     |       |              | February 2021 |  |  |  |
|----------------------|----------------------|------------|-----|-------|--------------|---------------|--|--|--|
| Price Range          |                      | This Month |     |       | Year-to-Date |               |  |  |  |
| FILE Range           | New                  | Sales      | DOM | New   | Sales        | DOM           |  |  |  |
| \$149,999 or under   | 46                   | 52         | 42  | 107   | 102          | 39            |  |  |  |
| \$150,000- \$199,999 | 85                   | 78         | 24  | 188   | 185          | 28            |  |  |  |
| \$200,000- \$249,999 | 199                  | 217        | 24  | 485   | 511          | 23            |  |  |  |
| \$250,000- \$299,999 | 455                  | 324        | 27  | 1,024 | 765          | 26            |  |  |  |
| \$300,000- \$349,999 | 337                  | 308        | 29  | 727   | 636          | 27            |  |  |  |
| \$350,000- \$399,999 | 328                  | 262        | 25  | 658   | 567          | 31            |  |  |  |
| \$400,000- \$449,999 | 248                  | 198        | 24  | 493   | 422          | 30            |  |  |  |
| \$450,000- \$499,999 | 197                  | 192        | 27  | 424   | 380          | 30            |  |  |  |
| \$500,000- \$549,999 | 116                  | 136        | 21  | 270   | 265          | 25            |  |  |  |
| \$550,000- \$599,999 | 144                  | 117        | 39  | 261   | 208          | 31            |  |  |  |
| \$600,000- \$699,999 | 177                  | 179        | 32  | 358   | 313          | 35            |  |  |  |
| \$700,000- \$799,999 | 107                  | 87         | 38  | 206   | 176          | 42            |  |  |  |
| \$800,000- \$899,999 | 82                   | 53         | 33  | 169   | 105          | 40            |  |  |  |
| \$900,000- \$999,999 | 52                   | 38         | 32  | 99    | 78           | 35            |  |  |  |
| \$1M - \$1.99M       | 156                  | 121        | 45  | 313   | 212          | 45            |  |  |  |
| \$2M - \$2.99M       | 18                   | 22         | 57  | 43    | 40           | 65            |  |  |  |
| \$3M+                | 20                   | 12         | 139 | 45    | 21           | 98            |  |  |  |
| Totals               | 2,767                | 2,396      | 30  | 5,870 | 4,986        | 31            |  |  |  |