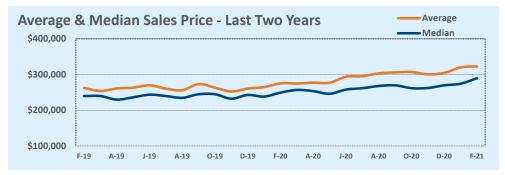

#### Median vs. Average

- These statistics contain figures for both median and average, which are both useful for different purposes. The average simply means all the numbers are added together and divided by the total number. The median, on the other hand, is simply the middle number of a list of values.
- In an odd-numbered list, the median is the middle number. In an even-numbered list, the median is the average of the two middle numbers.

Example: 1,3,6,7,9 6 is the median. (The average is 5.2) Example: 1,3,4,6,8,9 The median is the average of 4 and 6, 4+6 / 2 = 5. (The average is 5.17)

The median statistics can smooth out some of the large swings in trends often seen with averages. For example, if a few
very expensive homes are sold in an otherwise middle-price-range neighborhood, the average price could go up quite a bit
that month. But the median price probably won't move much at all because it's not affected by the larger numbers. This is
especially true for smaller data sets where the ups and downs affect average pricing even more.