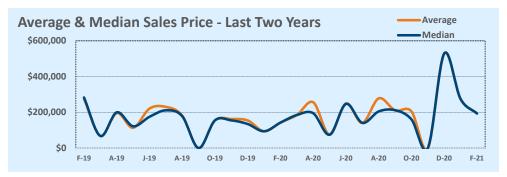

#### Median vs. Average

- These statistics contain figures for both median and average, which are both useful for different purposes. The average simply means all the numbers are added together and divided by the total number. The median, on the other hand, is simply the middle number of a list of values.
- In an odd-numbered list, the median is the middle number. In an even-numbered list, the median is the average of the two middle numbers.

Example: 1,3,6,7,9 6 is the median. (The average is 5.2) Example: 1,3,4,6,8,9 The median is the average of 4 and 6, 4+6 / 2 = 5. (The average is 5.17)

The median statistics can smooth out some of the large swings in trends often seen with averages. For example, if a few
very expensive homes are sold in an otherwise middle-price-range neighborhood, the average price could go up quite a bit
that month. But the median price probably won't move much at all because it's not affected by the larger numbers. This is
especially true for smaller data sets where the ups and downs affect average pricing even more.