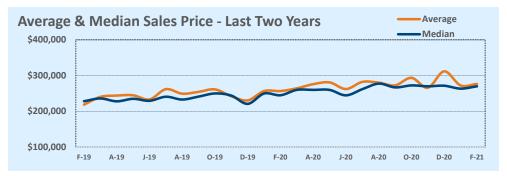

#### Median vs. Average

- These statistics contain figures for both median and average, which are both useful for different purposes. The average simply means all the numbers are added together and divided by the total number. The median, on the other hand, is simply the middle number of a list of values.
- In an odd-numbered list, the median is the middle number. In an even-numbered list, the median is the average of the two middle numbers.

Example: 1,3,6,7,9 6 is the median. (The average is 5.2) Example: 1,3,4,6,8,9 The median is the average of 4 and 6, 4+6 / 2 = 5. (The average is 5.17)

The median statistics can smooth out some of the large swings in trends often seen with averages. For example, if a few
very expensive homes are sold in an otherwise middle-price-range neighborhood, the average price could go up quite a bit
that month. But the median price probably won't move much at all because it's not affected by the larger numbers. This is
especially true for smaller data sets where the ups and downs affect average pricing even more.