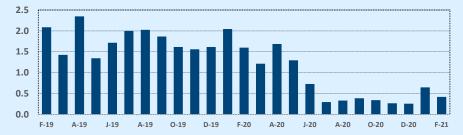

#### Months of Inventory - Last Two Years

| 🕅 Independ           | 🛠 Independence Title |            |     |       |              | February 2021 |  |  |  |
|----------------------|----------------------|------------|-----|-------|--------------|---------------|--|--|--|
| Price Range          |                      | This Month |     |       | Year-to-Date |               |  |  |  |
| FILE Range           | New                  | Sales      | DOM | New   | Sales        | DOM           |  |  |  |
| \$149,999 or under   | 46                   | 52         | 42  | 107   | 102          | 39            |  |  |  |
| \$150,000- \$199,999 | 85                   | 78         | 24  | 188   | 185          | 28            |  |  |  |
| \$200,000- \$249,999 | 199                  | 217        | 24  | 485   | 511          | 23            |  |  |  |
| \$250,000- \$299,999 | 455                  | 324        | 27  | 1,024 | 765          | 26            |  |  |  |
| \$300,000- \$349,999 | 337                  | 308        | 29  | 727   | 636          | 27            |  |  |  |
| \$350,000- \$399,999 | 328                  | 262        | 25  | 658   | 567          | 31            |  |  |  |
| \$400,000- \$449,999 | 248                  | 198        | 24  | 493   | 422          | 30            |  |  |  |
| \$450,000- \$499,999 | 197                  | 192        | 27  | 424   | 380          | 30            |  |  |  |
| \$500,000- \$549,999 | 116                  | 136        | 21  | 270   | 265          | 25            |  |  |  |
| \$550,000- \$599,999 | 144                  | 117        | 39  | 261   | 208          | 31            |  |  |  |
| \$600,000- \$699,999 | 177                  | 179        | 32  | 358   | 313          | 35            |  |  |  |
| \$700,000- \$799,999 | 107                  | 87         | 38  | 206   | 176          | 42            |  |  |  |
| \$800,000- \$899,999 | 82                   | 53         | 33  | 169   | 105          | 40            |  |  |  |
| \$900,000- \$999,999 | 52                   | 38         | 32  | 99    | 78           | 35            |  |  |  |
| \$1M - \$1.99M       | 156                  | 121        | 45  | 313   | 212          | 45            |  |  |  |
| \$2M - \$2.99M       | 18                   | 22         | 57  | 43    | 40           | 65            |  |  |  |
| \$3M+                | 20                   | 12         | 139 | 45    | 21           | 98            |  |  |  |
| Totals               | 2,767                | 2,396      | 30  | 5,870 | 4,986        | 31            |  |  |  |

#### **Months of Inventory**

- The months of inventory statistic answers the question: "If we kept selling the current active listings at the same rate we sold them in the previous month, how many months would it be until all the listings were sold?" For example, if there are 50 properties currently for sale in a certain area and last month there were 10 sales in that area, we can say the area has 5 months of inventory (50 active listings divided by 10 sold equals 5).
- While there is no universal standard for calculating months of inventory, the most common way is to take a snapshot of the number of active listings on a certain day each month and use that as the figure for dividing. Independence Title uses the number of active listings on the 15<sup>th</sup> day of each month divided by the total sales for that month.
- The months of inventory statistic is often used to determine if the local market is a seller's or buyer's market, and though
  it can be helpful for this purpose, it's important to look at the recent trend over the past months to get the most accurate
  picture of inventory in your area. For example, four months of inventory would generally be considered a sign of a seller's
  market, but if the trend line shows the figure rapidly increasing over the last several months, that could be an early sign of
  an oversupply. Conversely, a recent, significant decrease in months of inventory for a given area may be a sign that area is
  becoming "hot" for sellers, even if the current figure is higher than what would normally be considered a "seller's market."