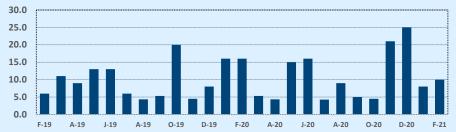

#### Months of Inventory - Last Two Years

| 🕅 Independ           | 🛠 Independence Title |            |     |       |              | February 2021 |  |  |  |
|----------------------|----------------------|------------|-----|-------|--------------|---------------|--|--|--|
| Price Range          |                      | This Month |     |       | Year-to-Date |               |  |  |  |
| FILE Range           | New                  | Sales      | DOM | New   | Sales        | DOM           |  |  |  |
| \$149,999 or under   | 46                   | 52         | 42  | 107   | 102          | 39            |  |  |  |
| \$150,000- \$199,999 | 85                   | 78         | 24  | 188   | 185          | 28            |  |  |  |
| \$200,000- \$249,999 | 199                  | 217        | 24  | 485   | 511          | 23            |  |  |  |
| \$250,000- \$299,999 | 455                  | 324        | 27  | 1,024 | 765          | 26            |  |  |  |
| \$300,000- \$349,999 | 337                  | 308        | 29  | 727   | 636          | 27            |  |  |  |
| \$350,000- \$399,999 | 328                  | 262        | 25  | 658   | 567          | 31            |  |  |  |
| \$400,000- \$449,999 | 248                  | 198        | 24  | 493   | 422          | 30            |  |  |  |
| \$450,000- \$499,999 | 197                  | 192        | 27  | 424   | 380          | 30            |  |  |  |
| \$500,000- \$549,999 | 116                  | 136        | 21  | 270   | 265          | 25            |  |  |  |
| \$550,000- \$599,999 | 144                  | 117        | 39  | 261   | 208          | 31            |  |  |  |
| \$600,000- \$699,999 | 177                  | 179        | 32  | 358   | 313          | 35            |  |  |  |
| \$700,000- \$799,999 | 107                  | 87         | 38  | 206   | 176          | 42            |  |  |  |
| \$800,000- \$899,999 | 82                   | 53         | 33  | 169   | 105          | 40            |  |  |  |
| \$900,000- \$999,999 | 52                   | 38         | 32  | 99    | 78           | 35            |  |  |  |
| \$1M - \$1.99M       | 156                  | 121        | 45  | 313   | 212          | 45            |  |  |  |
| \$2M - \$2.99M       | 18                   | 22         | 57  | 43    | 40           | 65            |  |  |  |
| \$3M+                | 20                   | 12         | 139 | 45    | 21           | 98            |  |  |  |
| Totals               | 2,767                | 2,396      | 30  | 5,870 | 4,986        | 31            |  |  |  |