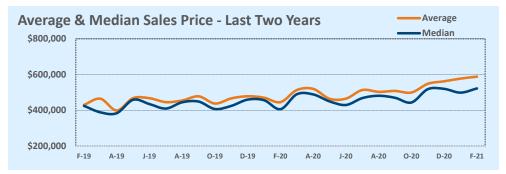

#### Median vs. Average

- These statistics contain figures for both median and average, which are both useful for different purposes. The average simply means all the numbers are added together and divided by the total number. The median, on the other hand, is simply the middle number of a list of values.
- In an odd-numbered list, the median is the middle number. In an even-numbered list, the median is the average of the two middle numbers.

Example: 1,3,6,7,9 6 is the median. (The average is 5.2) Example: 1,3,4,6,8,9 The median is the average of 4 and 6, 4+6 / 2 = 5. (The average is 5.17)

The median statistics can smooth out some of the large swings in trends often seen with averages. For example, if a few
very expensive homes are sold in an otherwise middle-price-range neighborhood, the average price could go up quite a bit
that month. But the median price probably won't move much at all because it's not affected by the larger numbers. This is
especially true for smaller data sets where the ups and downs affect average pricing even more.