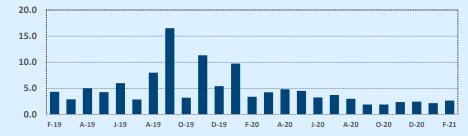

#### Months of Inventory - Last Two Years

| 🕅 Independ           | 🛠 Independence Title |            |     |       |              | February 2021 |  |  |  |
|----------------------|----------------------|------------|-----|-------|--------------|---------------|--|--|--|
| Price Range          |                      | This Month |     |       | Year-to-Date |               |  |  |  |
| FILE Range           | New                  | Sales      | DOM | New   | Sales        | DOM           |  |  |  |
| \$149,999 or under   | 46                   | 52         | 42  | 107   | 102          | 39            |  |  |  |
| \$150,000- \$199,999 | 85                   | 78         | 24  | 188   | 185          | 28            |  |  |  |
| \$200,000- \$249,999 | 199                  | 217        | 24  | 485   | 511          | 23            |  |  |  |
| \$250,000- \$299,999 | 455                  | 324        | 27  | 1,024 | 765          | 26            |  |  |  |
| \$300,000- \$349,999 | 337                  | 308        | 29  | 727   | 636          | 27            |  |  |  |
| \$350,000- \$399,999 | 328                  | 262        | 25  | 658   | 567          | 31            |  |  |  |
| \$400,000- \$449,999 | 248                  | 198        | 24  | 493   | 422          | 30            |  |  |  |
| \$450,000- \$499,999 | 197                  | 192        | 27  | 424   | 380          | 30            |  |  |  |
| \$500,000- \$549,999 | 116                  | 136        | 21  | 270   | 265          | 25            |  |  |  |
| \$550,000- \$599,999 | 144                  | 117        | 39  | 261   | 208          | 31            |  |  |  |
| \$600,000- \$699,999 | 177                  | 179        | 32  | 358   | 313          | 35            |  |  |  |
| \$700,000- \$799,999 | 107                  | 87         | 38  | 206   | 176          | 42            |  |  |  |
| \$800,000- \$899,999 | 82                   | 53         | 33  | 169   | 105          | 40            |  |  |  |
| \$900,000- \$999,999 | 52                   | 38         | 32  | 99    | 78           | 35            |  |  |  |
| \$1M - \$1.99M       | 156                  | 121        | 45  | 313   | 212          | 45            |  |  |  |
| \$2M - \$2.99M       | 18                   | 22         | 57  | 43    | 40           | 65            |  |  |  |
| \$3M+                | 20                   | 12         | 139 | 45    | 21           | 98            |  |  |  |
| Totals               | 2,767                | 2,396      | 30  | 5,870 | 4,986        | 31            |  |  |  |