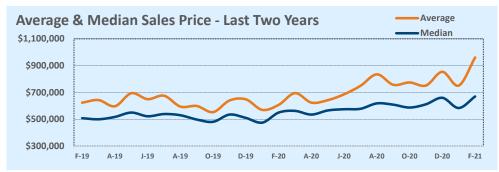

#### Median vs. Average

- These statistics contain figures for both median and average, which are both useful for different purposes. The average simply means all the numbers are added together and divided by the total number. The median, on the other hand, is simply the middle number of a list of values.
- In an odd-numbered list, the median is the middle number. In an even-numbered list, the median is the average of the two middle numbers.

Example: 1,3,6,7,9 6 is the median. (The average is 5.2) Example: 1,3,4,6,8,9 The median is the average of 4 and 6, 4+6 / 2 = 5. (The average is 5.17)

The median statistics can smooth out some of the large swings in trends often seen with averages. For example, if a few
very expensive homes are sold in an otherwise middle-price-range neighborhood, the average price could go up quite a bit
that month. But the median price probably won't move much at all because it's not affected by the larger numbers. This is
especially true for smaller data sets where the ups and downs affect average pricing even more.