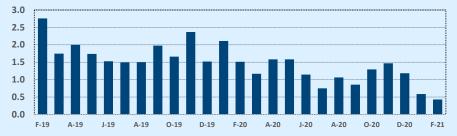

#### Months of Inventory - Last Two Years

| 🕅 Independ           | 🛠 Independence Title |            |     |       |              | February 2021 |  |  |  |
|----------------------|----------------------|------------|-----|-------|--------------|---------------|--|--|--|
| Price Range          |                      | This Month |     |       | Year-to-Date |               |  |  |  |
| FILE Range           | New                  | Sales      | DOM | New   | Sales        | DOM           |  |  |  |
| \$149,999 or under   | 46                   | 52         | 42  | 107   | 102          | 39            |  |  |  |
| \$150,000- \$199,999 | 85                   | 78         | 24  | 188   | 185          | 28            |  |  |  |
| \$200,000- \$249,999 | 199                  | 217        | 24  | 485   | 511          | 23            |  |  |  |
| \$250,000- \$299,999 | 455                  | 324        | 27  | 1,024 | 765          | 26            |  |  |  |
| \$300,000- \$349,999 | 337                  | 308        | 29  | 727   | 636          | 27            |  |  |  |
| \$350,000- \$399,999 | 328                  | 262        | 25  | 658   | 567          | 31            |  |  |  |
| \$400,000- \$449,999 | 248                  | 198        | 24  | 493   | 422          | 30            |  |  |  |
| \$450,000- \$499,999 | 197                  | 192        | 27  | 424   | 380          | 30            |  |  |  |
| \$500,000- \$549,999 | 116                  | 136        | 21  | 270   | 265          | 25            |  |  |  |
| \$550,000- \$599,999 | 144                  | 117        | 39  | 261   | 208          | 31            |  |  |  |
| \$600,000- \$699,999 | 177                  | 179        | 32  | 358   | 313          | 35            |  |  |  |
| \$700,000- \$799,999 | 107                  | 87         | 38  | 206   | 176          | 42            |  |  |  |
| \$800,000- \$899,999 | 82                   | 53         | 33  | 169   | 105          | 40            |  |  |  |
| \$900,000- \$999,999 | 52                   | 38         | 32  | 99    | 78           | 35            |  |  |  |
| \$1M - \$1.99M       | 156                  | 121        | 45  | 313   | 212          | 45            |  |  |  |
| \$2M - \$2.99M       | 18                   | 22         | 57  | 43    | 40           | 65            |  |  |  |
| \$3M+                | 20                   | 12         | 139 | 45    | 21           | 98            |  |  |  |
| Totals               | 2,767                | 2,396      | 30  | 5,870 | 4,986        | 31            |  |  |  |