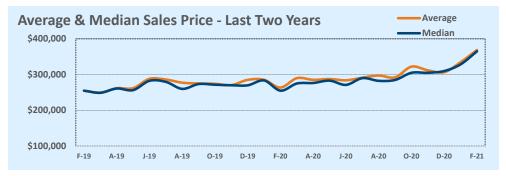

#### Median vs. Average

- These statistics contain figures for both median and average, which are both useful for different purposes. The average simply means all the numbers are added together and divided by the total number. The median, on the other hand, is simply the middle number of a list of values.
- In an odd-numbered list, the median is the middle number. In an even-numbered list, the median is the average of the two middle numbers.

Example: 1,3,6,7,9 6 is the median. (The average is 5.2) Example: 1,3,4,6,8,9 The median is the average of 4 and 6, 4+6 / 2 = 5. (The average is 5.17)

The median statistics can smooth out some of the large swings in trends often seen with averages. For example, if a few
very expensive homes are sold in an otherwise middle-price-range neighborhood, the average price could go up quite a bit
that month. But the median price probably won't move much at all because it's not affected by the larger numbers. This is
especially true for smaller data sets where the ups and downs affect average pricing even more.