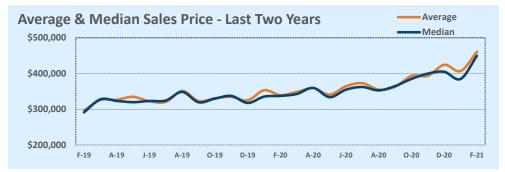

#### Median vs. Average

- These statistics contain figures for both median and average, which are both useful for different purposes. The average simply means all the numbers are added together and divided by the total number. The median, on the other hand, is simply the middle number of a list of values.
- In an odd-numbered list, the median is the middle number. In an even-numbered list, the median is the average of the two middle numbers.

Example: 1,3,6,7,9 6 is the median. (The average is 5.2) Example: 1,3,4,6,8,9 The median is the average of 4 and 6, 4+6 / 2 = 5. (The average is 5.17)

The median statistics can smooth out some of the large swings in trends often seen with averages. For example, if a few
very expensive homes are sold in an otherwise middle-price-range neighborhood, the average price could go up quite a bit
that month. But the median price probably won't move much at all because it's not affected by the larger numbers. This is
especially true for smaller data sets where the ups and downs affect average pricing even more.