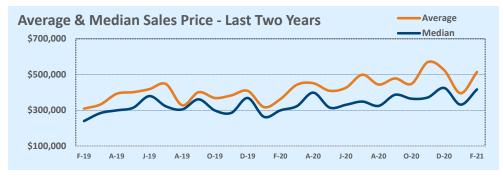

#### Median vs. Average

- These statistics contain figures for both median and average, which are both useful for different purposes. The average simply means all the numbers are added together and divided by the total number. The median, on the other hand, is simply the middle number of a list of values.
- In an odd-numbered list, the median is the middle number. In an even-numbered list, the median is the average of the two middle numbers.

Example: 1,3,6,7,9 6 is the median. (The average is 5.2) Example: 1,3,4,6,8,9 The median is the average of 4 and 6, 4+6 / 2 = 5. (The average is 5.17)

The median statistics can smooth out some of the large swings in trends often seen with averages. For example, if a few
very expensive homes are sold in an otherwise middle-price-range neighborhood, the average price could go up quite a bit
that month. But the median price probably won't move much at all because it's not affected by the larger numbers. This is
especially true for smaller data sets where the ups and downs affect average pricing even more.