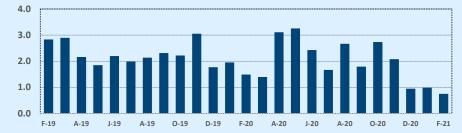

#### Months of Inventory - Last Two Years

| 🖈 Independ           | K Independence Title February 2021 |            |     |     |              |     |  |  |
|----------------------|------------------------------------|------------|-----|-----|--------------|-----|--|--|
| Price Range          |                                    | This Month |     |     | Year-to-Date |     |  |  |
| Price Kalige         | New                                | Sales      | DOM | New | Sales        | DOM |  |  |
| \$149,999 or under   |                                    |            |     |     |              |     |  |  |
| \$150,000- \$199,999 |                                    | 1          | 53  | 3   | 2            | 38  |  |  |
| \$200,000- \$249,999 | 3                                  | 1          | 6   | 5   | 4            | 19  |  |  |
| \$250,000- \$299,999 |                                    | 4          | 2   | 5   | 8            | 11  |  |  |
| \$300,000- \$349,999 |                                    | 1          | 4   | 1   | 3            | 29  |  |  |
| \$350,000- \$399,999 | 1                                  | 2          | 34  | 2   | 6            | 35  |  |  |
| \$400,000- \$449,999 |                                    |            |     | 2   | 1            | 9   |  |  |
| \$450,000- \$499,999 |                                    | 2          | 15  | 1   | 3            | 11  |  |  |
| \$500,000- \$549,999 |                                    | 2          | 57  |     | 4            | 68  |  |  |
| \$550,000- \$599,999 |                                    |            |     | 1   | 2            | 30  |  |  |
| \$600,000- \$699,999 | 1                                  |            |     | 3   | 5            | 37  |  |  |
| \$700,000- \$799,999 |                                    | 2          | 47  | 2   | 6            | 22  |  |  |
| \$800,000- \$899,999 | 3                                  | 1          | 6   | 6   | 2            | 4   |  |  |
| \$900,000- \$999,999 |                                    | 3          | 4   | 2   | 4            | 4   |  |  |
| \$1M - \$1.99M       | 5                                  | 6          | 11  | 10  | 11           | 21  |  |  |
| \$2M - \$2.99M       |                                    | 1          | 4   |     | 3            | 6   |  |  |