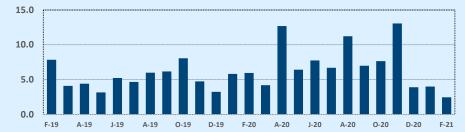

#### **Months of Inventory**

- The months of inventory statistic answers the question: "If we kept selling the current active listings at the same rate we sold them in the previous month, how many months would it be until all the listings were sold?" For example, if there are 50 properties currently for sale in a certain area and last month there were 10 sales in that area, we can say the area has 5 months of inventory (50 active listings divided by 10 sold equals 5).
- While there is no universal standard for calculating months of inventory, the most common way is to take a snapshot of the number of active listings on a certain day each month and use that as the figure for dividing. Independence Title uses the number of active listings on the 15<sup>th</sup> day of each month divided by the total sales for that month.
- The months of inventory statistic is often used to determine if the local market is a seller's or buyer's market, and though
  it can be helpful for this purpose, it's important to look at the recent trend over the past months to get the most accurate
  picture of inventory in your area. For example, four months of inventory would generally be considered a sign of a seller's
  market, but if the trend line shows the figure rapidly increasing over the last several months, that could be an early sign of
  an oversupply. Conversely, a recent, significant decrease in months of inventory for a given area may be a sign that area is
  becoming "hot" for sellers, even if the current figure is higher than what would normally be considered a "seller's market."