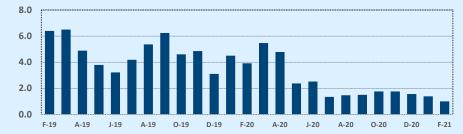

#### **Months of Inventory**

- The months of inventory statistic answers the question: "If we kept selling the current active listings at the same rate we sold them in the previous month, how many months would it be until all the listings were sold?" For example, if there are 50 properties currently for sale in a certain area and last month there were 10 sales in that area, we can say the area has 5 months of inventory (50 active listings divided by 10 sold equals 5).
- While there is no universal standard for calculating months of inventory, the most common way is to take a snapshot of the number of active listings on a certain day each month and use that as the figure for dividing. Independence Title uses the number of active listings on the 15<sup>th</sup> day of each month divided by the total sales for that month.
- The months of inventory statistic is often used to determine if the local market is a seller's or buyer's market, and though
  it can be helpful for this purpose, it's important to look at the recent trend over the past months to get the most accurate
  picture of inventory in your area. For example, four months of inventory would generally be considered a sign of a seller's
  market, but if the trend line shows the figure rapidly increasing over the last several months, that could be an early sign of
  an oversupply. Conversely, a recent, significant decrease in months of inventory for a given area may be a sign that area is
  becoming "hot" for sellers, even if the current figure is higher than what would normally be considered a "seller's market."