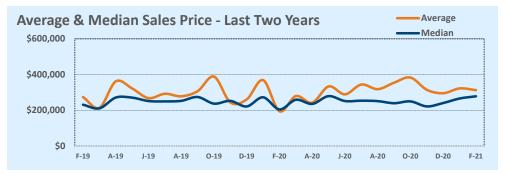

#### Median vs. Average

- These statistics contain figures for both median and average, which are both useful for different purposes. The average simply means all the numbers are added together and divided by the total number. The median, on the other hand, is simply the middle number of a list of values.
- In an odd-numbered list, the median is the middle number. In an even-numbered list, the median is the average of the two middle numbers.

Example: 1,3,6,7,9 6 is the median. (The average is 5.2) Example: 1,3,4,6,8,9 The median is the average of 4 and 6, 4+6 / 2 = 5. (The average is 5.17)

The median statistics can smooth out some of the large swings in trends often seen with averages. For example, if a few
very expensive homes are sold in an otherwise middle-price-range neighborhood, the average price could go up quite a bit
that month. But the median price probably won't move much at all because it's not affected by the larger numbers. This is
especially true for smaller data sets where the ups and downs affect average pricing even more.