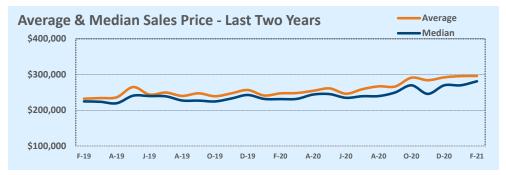

#### Median vs. Average

- These statistics contain figures for both median and average, which are both useful for different purposes. The average simply means all the numbers are added together and divided by the total number. The median, on the other hand, is simply the middle number of a list of values.
- In an odd-numbered list, the median is the middle number. In an even-numbered list, the median is the average of the two middle numbers.

Example: 1,3,6,7,9 6 is the median. (The average is 5.2) Example: 1,3,4,6,8,9 The median is the average of 4 and 6, 4+6 / 2 = 5. (The average is 5.17)

The median statistics can smooth out some of the large swings in trends often seen with averages. For example, if a few
very expensive homes are sold in an otherwise middle-price-range neighborhood, the average price could go up quite a bit
that month. But the median price probably won't move much at all because it's not affected by the larger numbers. This is
especially true for smaller data sets where the ups and downs affect average pricing even more.