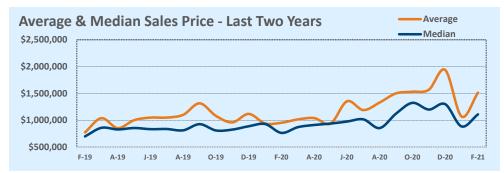

#### Median vs. Average

- These statistics contain figures for both median and average, which are both useful for different purposes. The average simply means all the numbers are added together and divided by the total number. The median, on the other hand, is simply the middle number of a list of values.
- In an odd-numbered list, the median is the middle number. In an even-numbered list, the median is the average of the two middle numbers.

Example: 1,3,6,7,9 6 is the median. (The average is 5.2) Example: 1,3,4,6,8,9 The median is the average of 4 and 6, 4+6 / 2 = 5. (The average is 5.17)

The median statistics can smooth out some of the large swings in trends often seen with averages. For example, if a few
very expensive homes are sold in an otherwise middle-price-range neighborhood, the average price could go up quite a bit
that month. But the median price probably won't move much at all because it's not affected by the larger numbers. This is
especially true for smaller data sets where the ups and downs affect average pricing even more.