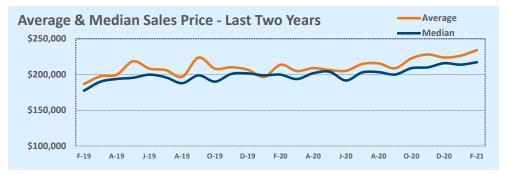

#### Median vs. Average

- These statistics contain figures for both median and average, which are both useful for different purposes. The average simply means all the numbers are added together and divided by the total number. The median, on the other hand, is simply the middle number of a list of values.
- In an odd-numbered list, the median is the middle number. In an even-numbered list, the median is the average of the two middle numbers.

Example: 1,3,6,7,9 6 is the median. (The average is 5.2) Example: 1,3,4,6,8,9 The median is the average of 4 and 6, 4+6 / 2 = 5. (The average is 5.17)

The median statistics can smooth out some of the large swings in trends often seen with averages. For example, if a few
very expensive homes are sold in an otherwise middle-price-range neighborhood, the average price could go up quite a bit
that month. But the median price probably won't move much at all because it's not affected by the larger numbers. This is
especially true for smaller data sets where the ups and downs affect average pricing even more.