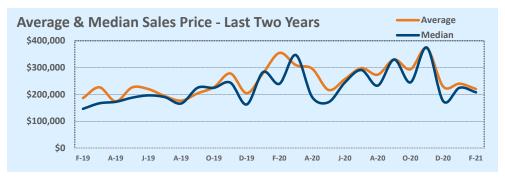

#### Months of Inventory - Last Two Years

| 🖈 Independ           | K Independence Title February 2021 |            |     |     |              |     |  |  |
|----------------------|------------------------------------|------------|-----|-----|--------------|-----|--|--|
| Price Range          |                                    | This Month |     |     | Year-to-Date |     |  |  |
| Price Kalige         | New                                | Sales      | DOM | New | Sales        | DOM |  |  |
| \$149,999 or under   |                                    |            |     |     |              |     |  |  |
| \$150,000- \$199,999 |                                    | 1          | 53  | 3   | 2            | 38  |  |  |
| \$200,000- \$249,999 | 3                                  | 1          | 6   | 5   | 4            | 19  |  |  |
| \$250,000- \$299,999 |                                    | 4          | 2   | 5   | 8            | 11  |  |  |
| \$300,000- \$349,999 |                                    | 1          | 4   | 1   | 3            | 29  |  |  |
| \$350,000- \$399,999 | 1                                  | 2          | 34  | 2   | 6            | 35  |  |  |
| \$400,000- \$449,999 |                                    |            |     | 2   | 1            | 9   |  |  |
| \$450,000- \$499,999 |                                    | 2          | 15  | 1   | 3            | 11  |  |  |
| \$500,000- \$549,999 |                                    | 2          | 57  |     | 4            | 68  |  |  |
| \$550,000- \$599,999 |                                    |            |     | 1   | 2            | 30  |  |  |
| \$600,000- \$699,999 | 1                                  |            |     | 3   | 5            | 37  |  |  |
| \$700,000- \$799,999 |                                    | 2          | 47  | 2   | 6            | 22  |  |  |
| \$800,000- \$899,999 | 3                                  | 1          | 6   | 6   | 2            | 4   |  |  |
| \$900,000- \$999,999 |                                    | 3          | 4   | 2   | 4            | 4   |  |  |
| \$1M - \$1.99M       | 5                                  | 6          | 11  | 10  | 11           | 21  |  |  |
| \$2M - \$2.99M       |                                    | 1          | 4   |     | 3            | 6   |  |  |