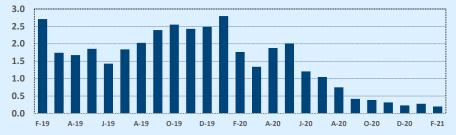

#### **Months of Inventory**

- The months of inventory statistic answers the question: "If we kept selling the current active listings at the same rate we sold them in the previous month, how many months would it be until all the listings were sold?" For example, if there are 50 properties currently for sale in a certain area and last month there were 10 sales in that area, we can say the area has 5 months of inventory (50 active listings divided by 10 sold equals 5).
- While there is no universal standard for calculating months of inventory, the most common way is to take a snapshot of the number of active listings on a certain day each month and use that as the figure for dividing. Independence Title uses the number of active listings on the 15<sup>th</sup> day of each month divided by the total sales for that month.
- The months of inventory statistic is often used to determine if the local market is a seller's or buyer's market, and though
  it can be helpful for this purpose, it's important to look at the recent trend over the past months to get the most accurate
  picture of inventory in your area. For example, four months of inventory would generally be considered a sign of a seller's
  market, but if the trend line shows the figure rapidly increasing over the last several months, that could be an early sign of
  an oversupply. Conversely, a recent, significant decrease in months of inventory for a given area may be a sign that area is
  becoming "hot" for sellers, even if the current figure is higher than what would normally be considered a "seller's market."