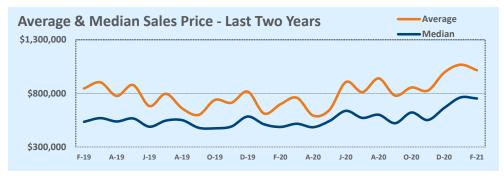

#### Median vs. Average

- These statistics contain figures for both median and average, which are both useful for different purposes. The average simply means all the numbers are added together and divided by the total number. The median, on the other hand, is simply the middle number of a list of values.
- In an odd-numbered list, the median is the middle number. In an even-numbered list, the median is the average of the two middle numbers.

Example: 1,3,6,7,9 6 is the median. (The average is 5.2) Example: 1,3,4,6,8,9 The median is the average of 4 and 6, 4+6 / 2 = 5. (The average is 5.17)

The median statistics can smooth out some of the large swings in trends often seen with averages. For example, if a few
very expensive homes are sold in an otherwise middle-price-range neighborhood, the average price could go up quite a bit
that month. But the median price probably won't move much at all because it's not affected by the larger numbers. This is
especially true for smaller data sets where the ups and downs affect average pricing even more.