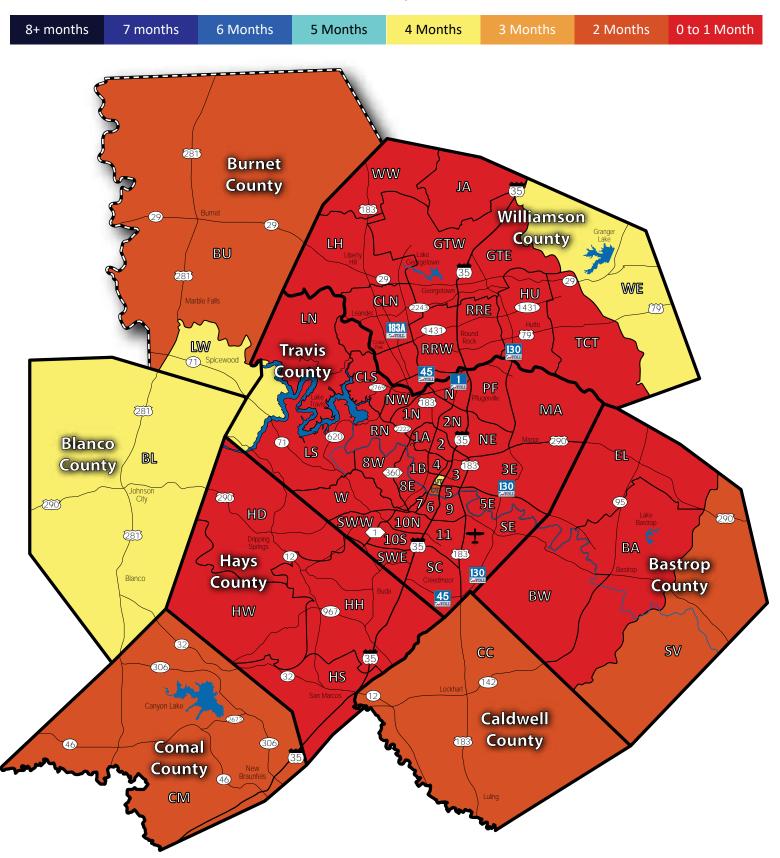

## **Months of Inventory Heat Map**

February 2021

| Greater Austi       | Alcu            |                 |        |                 | ential Stat     | 150105 | 🛛 🛠 Independ                 |  |
|---------------------|-----------------|-----------------|--------|-----------------|-----------------|--------|------------------------------|--|
| Listings            | This Month      |                 |        | Y               | ear-to-Date     |        | Price Range                  |  |
| Listings            | Feb 2021        | Feb 2020        | Change | 2021            | 2020            | Change | Frice Mange                  |  |
| Single Family Sales | 2,068           | 2,502           | -17.3% | 4,343           | 4,507           | -3.6%  | \$149,999 or under           |  |
| Condo/TH Sales      | 328             | 273             | +20.1% | 643             | 489             | +31.5% | \$150,000- \$199,999         |  |
| Total Sales         | 2,396           | 2,775           | -13.7% | 4,986           | 4,996           | -0.2%  | \$200,000- \$249,999         |  |
| New Homes Only      | 248             | 388             | -36.1% | 549             | 677             | -18.9% | \$250,000- \$299,999         |  |
| Resale Only         | 2,148           | 2,387           | -10.0% | 4,437           | 4,319           | +2.7%  | \$300,000- \$349,999         |  |
| Sales Volume        | \$1,197,988,560 | \$1,087,687,930 | +10.1% | \$2,368,432,265 | \$1,892,843,864 | +25.1% | \$350,000- \$399,999         |  |
| New Listings        | 2,767           | 3,665           | -24.5% | 5,870           | 7,212           | -18.6% | \$400,000- \$449,999         |  |
| Pending             | 1,373           | 3,186           | -56.9% | 2,318           | 6,308           | -63.3% | \$450,000- \$499,999         |  |
| Withdrawn           | 158             | 285             | -44.6% | 399             | 587             | -32.0% | \$500,000- \$549,999         |  |
| Expired             | 70              | 120             | -41.7% | 168             | 385             | -56.4% | \$550,000- \$599,999         |  |
| Months of Inventory | 0.6             | 2.2             | -71.4% | N/A             | N/A             |        | \$600,000- \$699,999         |  |
|                     |                 |                 |        |                 |                 |        | \$700,000- \$799,999         |  |
|                     |                 | This Month      |        | v               | ear-to-Date     |        | \$800 000 <u>-</u> \$899 999 |  |