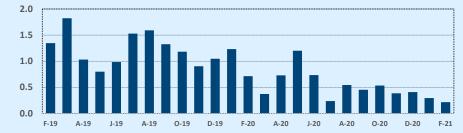

#### **Months of Inventory**

- The months of inventory statistic answers the question: "If we kept selling the current active listings at the same rate we sold them in the previous month, how many months would it be until all the listings were sold?" For example, if there are 50 properties currently for sale in a certain area and last month there were 10 sales in that area, we can say the area has 5 months of inventory (50 active listings divided by 10 sold equals 5).
- While there is no universal standard for calculating months of inventory, the most common way is to take a snapshot of the number of active listings on a certain day each month and use that as the figure for dividing. Independence Title uses the number of active listings on the 15<sup>th</sup> day of each month divided by the total sales for that month.
- The months of inventory statistic is often used to determine if the local market is a seller's or buyer's market, and though
  it can be helpful for this purpose, it's important to look at the recent trend over the past months to get the most accurate
  picture of inventory in your area. For example, four months of inventory would generally be considered a sign of a seller's
  market, but if the trend line shows the figure rapidly increasing over the last several months, that could be an early sign of
  an oversupply. Conversely, a recent, significant decrease in months of inventory for a given area may be a sign that area is
  becoming "hot" for sellers, even if the current figure is higher than what would normally be considered a "seller's market."