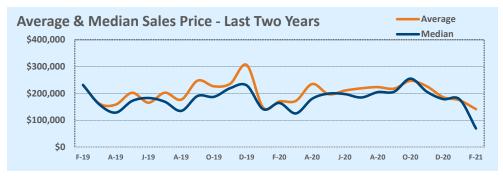

#### Median vs. Average

- These statistics contain figures for both median and average, which are both useful for different purposes. The average simply means all the numbers are added together and divided by the total number. The median, on the other hand, is simply the middle number of a list of values.
- In an odd-numbered list, the median is the middle number. In an even-numbered list, the median is the average of the two middle numbers.

Example: 1,3,6,7,9 6 is the median. (The average is 5.2) Example: 1,3,4,6,8,9 The median is the average of 4 and 6, 4+6 / 2 = 5. (The average is 5.17)

The median statistics can smooth out some of the large swings in trends often seen with averages. For example, if a few
very expensive homes are sold in an otherwise middle-price-range neighborhood, the average price could go up quite a bit
that month. But the median price probably won't move much at all because it's not affected by the larger numbers. This is
especially true for smaller data sets where the ups and downs affect average pricing even more.