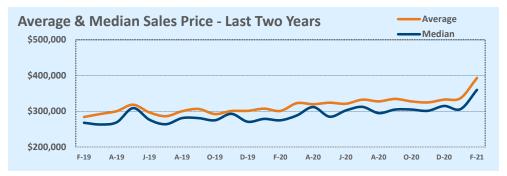

#### Median vs. Average

- These statistics contain figures for both median and average, which are both useful for different purposes. The average simply means all the numbers are added together and divided by the total number. The median, on the other hand, is simply the middle number of a list of values.
- In an odd-numbered list, the median is the middle number. In an even-numbered list, the median is the average of the two middle numbers.

Example: 1,3,6,7,9 6 is the median. (The average is 5.2) Example: 1,3,4,6,8,9 The median is the average of 4 and 6, 4+6 / 2 = 5. (The average is 5.17)

The median statistics can smooth out some of the large swings in trends often seen with averages. For example, if a few
very expensive homes are sold in an otherwise middle-price-range neighborhood, the average price could go up quite a bit
that month. But the median price probably won't move much at all because it's not affected by the larger numbers. This is
especially true for smaller data sets where the ups and downs affect average pricing even more.