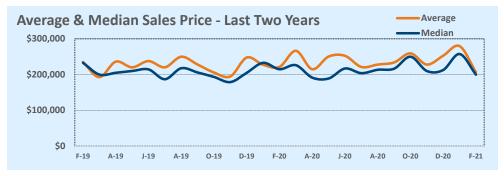

#### Months of Inventory - Last Two Years

| 🕅 Independ           | 🛠 Independence Title |            |     |       |              | February 2021 |  |  |  |
|----------------------|----------------------|------------|-----|-------|--------------|---------------|--|--|--|
| Price Range          |                      | This Month |     |       | Year-to-Date |               |  |  |  |
| FILE Range           | New                  | Sales      | DOM | New   | Sales        | DOM           |  |  |  |
| \$149,999 or under   | 46                   | 52         | 42  | 107   | 102          | 39            |  |  |  |
| \$150,000- \$199,999 | 85                   | 78         | 24  | 188   | 185          | 28            |  |  |  |
| \$200,000- \$249,999 | 199                  | 217        | 24  | 485   | 511          | 23            |  |  |  |
| \$250,000- \$299,999 | 455                  | 324        | 27  | 1,024 | 765          | 26            |  |  |  |
| \$300,000- \$349,999 | 337                  | 308        | 29  | 727   | 636          | 27            |  |  |  |
| \$350,000- \$399,999 | 328                  | 262        | 25  | 658   | 567          | 31            |  |  |  |
| \$400,000- \$449,999 | 248                  | 198        | 24  | 493   | 422          | 30            |  |  |  |
| \$450,000- \$499,999 | 197                  | 192        | 27  | 424   | 380          | 30            |  |  |  |
| \$500,000- \$549,999 | 116                  | 136        | 21  | 270   | 265          | 25            |  |  |  |
| \$550,000- \$599,999 | 144                  | 117        | 39  | 261   | 208          | 31            |  |  |  |
| \$600,000- \$699,999 | 177                  | 179        | 32  | 358   | 313          | 35            |  |  |  |
| \$700,000- \$799,999 | 107                  | 87         | 38  | 206   | 176          | 42            |  |  |  |
| \$800,000- \$899,999 | 82                   | 53         | 33  | 169   | 105          | 40            |  |  |  |
| \$900,000- \$999,999 | 52                   | 38         | 32  | 99    | 78           | 35            |  |  |  |
| \$1M - \$1.99M       | 156                  | 121        | 45  | 313   | 212          | 45            |  |  |  |
| \$2M - \$2.99M       | 18                   | 22         | 57  | 43    | 40           | 65            |  |  |  |
| \$3M+                | 20                   | 12         | 139 | 45    | 21           | 98            |  |  |  |
| Totals               | 2,767                | 2,396      | 30  | 5,870 | 4,986        | 31            |  |  |  |