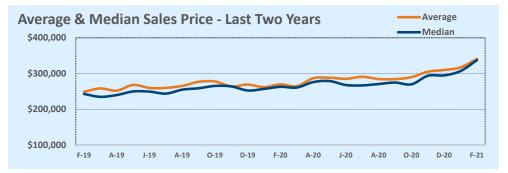

#### Median vs. Average

- These statistics contain figures for both median and average, which are both useful for different purposes. The average simply means all the numbers are added together and divided by the total number. The median, on the other hand, is simply the middle number of a list of values.
- In an odd-numbered list, the median is the middle number. In an even-numbered list, the median is the average of the two middle numbers.

Example: 1,3,6,7,9 6 is the median. (The average is 5.2) Example: 1,3,4,6,8,9 The median is the average of 4 and 6, 4+6 / 2 = 5. (The average is 5.17)

The median statistics can smooth out some of the large swings in trends often seen with averages. For example, if a few
very expensive homes are sold in an otherwise middle-price-range neighborhood, the average price could go up quite a bit
that month. But the median price probably won't move much at all because it's not affected by the larger numbers. This is
especially true for smaller data sets where the ups and downs affect average pricing even more.