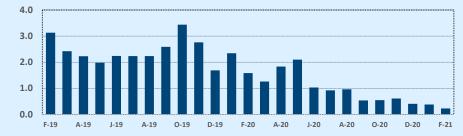

#### **Months of Inventory**

- The months of inventory statistic answers the question: "If we kept selling the current active listings at the same rate we sold them in the previous month, how many months would it be until all the listings were sold?" For example, if there are 50 properties currently for sale in a certain area and last month there were 10 sales in that area, we can say the area has 5 months of inventory (50 active listings divided by 10 sold equals 5).
- While there is no universal standard for calculating months of inventory, the most common way is to take a snapshot of the number of active listings on a certain day each month and use that as the figure for dividing. Independence Title uses the number of active listings on the 15<sup>th</sup> day of each month divided by the total sales for that month.
- The months of inventory statistic is often used to determine if the local market is a seller's or buyer's market, and though
  it can be helpful for this purpose, it's important to look at the recent trend over the past months to get the most accurate
  picture of inventory in your area. For example, four months of inventory would generally be considered a sign of a seller's
  market, but if the trend line shows the figure rapidly increasing over the last several months, that could be an early sign of
  an oversupply. Conversely, a recent, significant decrease in months of inventory for a given area may be a sign that area is
  becoming "hot" for sellers, even if the current figure is higher than what would normally be considered a "seller's market."