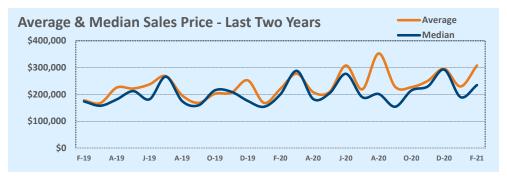

| Average              | This Month |           |        | Year-to-Date |           |        |
|----------------------|------------|-----------|--------|--------------|-----------|--------|
| Average              | Feb 2021   | Feb 2020  | Change | 2021         | 2020      | Change |
| List Price           | \$482,336  | \$398,219 | +21.1% | \$464,313    | \$385,727 | +20.4% |
| List Price/SqFt      | \$237      | \$195     | +21.1% | \$230        | \$192     | +20.0% |
| Sold Price           | \$499,995  | \$391,960 | +27.6% | \$475,016    | \$378,872 | +25.4% |
| Sold Price/SqFt      | \$246      | \$193     | +21.1% | \$236        | \$189     | +25.0% |
| Sold Price / Orig LP | 104.8%     | 97.4%     | +21.1% | 103.1%       | 96.9%     | +6.4%  |
| Days on Market       | 30         | 62        | -51.9% | 31           | 63        | -51.2% |

| Median               | ٦         | This Month |        |           | Year-to-Date |        |  |
|----------------------|-----------|------------|--------|-----------|--------------|--------|--|
| Ivieulan             | Feb 2021  | Feb 2020   | Change | 2021      | 2020         | Change |  |
| List Price           | \$365,000 | \$319,990  | +14.1% | \$355,000 | \$311,498    | +14.0% |  |
| List Price/SqFt      | \$192     | \$164      | +17.5% | \$186     | \$162        | +15.1% |  |
| Sold Price           | \$390,000 | \$315,000  | +23.8% | \$375,000 | \$309,945    | +21.0% |  |
| Sold Price/SqFt      | \$205     | \$162      | +26.6% | \$194     | \$159        | +21.9% |  |
| Sold Price / Orig LP | 102.0%    | 98.0%      | +4.1%  | 101.0%    | 98.0%        | +3.1%  |  |
| Days on Market       | 5         | 32         | -84.4% | 6         | 35           | -82.9% |  |