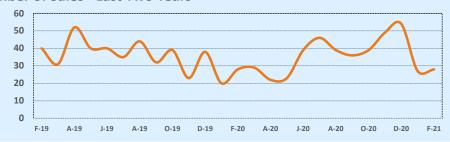

#### Months of Inventory - Last Two Years

| 🕅 Independ           | 🛠 Independence Title |            |     |       |              | February 2021 |  |  |  |
|----------------------|----------------------|------------|-----|-------|--------------|---------------|--|--|--|
| Price Range          |                      | This Month |     |       | Year-to-Date |               |  |  |  |
| FILE Range           | New                  | Sales      | DOM | New   | Sales        | DOM           |  |  |  |
| \$149,999 or under   | 46                   | 52         | 42  | 107   | 102          | 39            |  |  |  |
| \$150,000- \$199,999 | 85                   | 78         | 24  | 188   | 185          | 28            |  |  |  |
| \$200,000- \$249,999 | 199                  | 217        | 24  | 485   | 511          | 23            |  |  |  |
| \$250,000- \$299,999 | 455                  | 324        | 27  | 1,024 | 765          | 26            |  |  |  |
| \$300,000- \$349,999 | 337                  | 308        | 29  | 727   | 636          | 27            |  |  |  |
| \$350,000- \$399,999 | 328                  | 262        | 25  | 658   | 567          | 31            |  |  |  |
| \$400,000- \$449,999 | 248                  | 198        | 24  | 493   | 422          | 30            |  |  |  |
| \$450,000- \$499,999 | 197                  | 192        | 27  | 424   | 380          | 30            |  |  |  |
| \$500,000- \$549,999 | 116                  | 136        | 21  | 270   | 265          | 25            |  |  |  |
| \$550,000- \$599,999 | 144                  | 117        | 39  | 261   | 208          | 31            |  |  |  |
| \$600,000- \$699,999 | 177                  | 179        | 32  | 358   | 313          | 35            |  |  |  |
| \$700,000- \$799,999 | 107                  | 87         | 38  | 206   | 176          | 42            |  |  |  |
| \$800,000- \$899,999 | 82                   | 53         | 33  | 169   | 105          | 40            |  |  |  |
| \$900,000- \$999,999 | 52                   | 38         | 32  | 99    | 78           | 35            |  |  |  |
| \$1M - \$1.99M       | 156                  | 121        | 45  | 313   | 212          | 45            |  |  |  |
| \$2M - \$2.99M       | 18                   | 22         | 57  | 43    | 40           | 65            |  |  |  |
| \$3M+                | 20                   | 12         | 139 | 45    | 21           | 98            |  |  |  |
| Totals               | 2,767                | 2,396      | 30  | 5,870 | 4,986        | 31            |  |  |  |