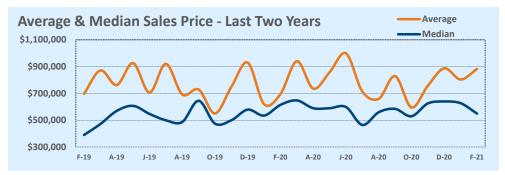

#### Median vs. Average

- These statistics contain figures for both median and average, which are both useful for different purposes. The average simply means all the numbers are added together and divided by the total number. The median, on the other hand, is simply the middle number of a list of values.
- In an odd-numbered list, the median is the middle number. In an even-numbered list, the median is the average of the two middle numbers.

Example: 1,3,6,7,9 6 is the median. (The average is 5.2) Example: 1,3,4,6,8,9 The median is the average of 4 and 6, 4+6 / 2 = 5. (The average is 5.17)

The median statistics can smooth out some of the large swings in trends often seen with averages. For example, if a few
very expensive homes are sold in an otherwise middle-price-range neighborhood, the average price could go up quite a bit
that month. But the median price probably won't move much at all because it's not affected by the larger numbers. This is
especially true for smaller data sets where the ups and downs affect average pricing even more.