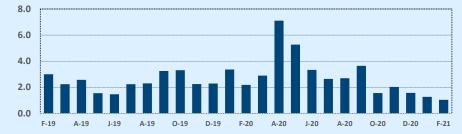

#### **Months of Inventory**

- The months of inventory statistic answers the question: "If we kept selling the current active listings at the same rate we sold them in the previous month, how many months would it be until all the listings were sold?" For example, if there are 50 properties currently for sale in a certain area and last month there were 10 sales in that area, we can say the area has 5 months of inventory (50 active listings divided by 10 sold equals 5).
- While there is no universal standard for calculating months of inventory, the most common way is to take a snapshot of the number of active listings on a certain day each month and use that as the figure for dividing. Independence Title uses the number of active listings on the 15<sup>th</sup> day of each month divided by the total sales for that month.
- The months of inventory statistic is often used to determine if the local market is a seller's or buyer's market, and though
  it can be helpful for this purpose, it's important to look at the recent trend over the past months to get the most accurate
  picture of inventory in your area. For example, four months of inventory would generally be considered a sign of a seller's
  market, but if the trend line shows the figure rapidly increasing over the last several months, that could be an early sign of
  an oversupply. Conversely, a recent, significant decrease in months of inventory for a given area may be a sign that area is
  becoming "hot" for sellers, even if the current figure is higher than what would normally be considered a "seller's market."