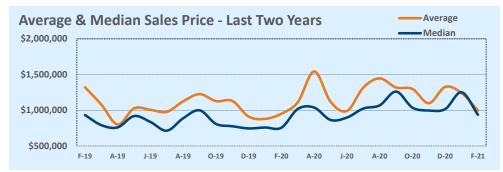

#### Median vs. Average

- These statistics contain figures for both median and average, which are both useful for different purposes. The average simply means all the numbers are added together and divided by the total number. The median, on the other hand, is simply the middle number of a list of values.
- In an odd-numbered list, the median is the middle number. In an even-numbered list, the median is the average of the two middle numbers.

Example: 1,3,6,7,9 6 is the median. (The average is 5.2) Example: 1,3,4,6,8,9 The median is the average of 4 and 6, 4+6 / 2 = 5. (The average is 5.17)

The median statistics can smooth out some of the large swings in trends often seen with averages. For example, if a few
very expensive homes are sold in an otherwise middle-price-range neighborhood, the average price could go up quite a bit
that month. But the median price probably won't move much at all because it's not affected by the larger numbers. This is
especially true for smaller data sets where the ups and downs affect average pricing even more.