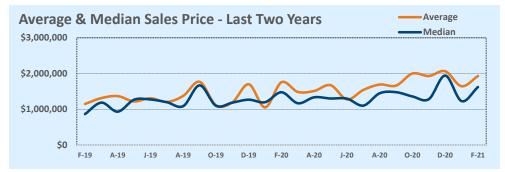

#### Median vs. Average

- These statistics contain figures for both median and average, which are both useful for different purposes. The average simply means all the numbers are added together and divided by the total number. The median, on the other hand, is simply the middle number of a list of values.
- In an odd-numbered list, the median is the middle number. In an even-numbered list, the median is the average of the two middle numbers.

Example: 1,3,6,7,9 6 is the median. (The average is 5.2) Example: 1,3,4,6,8,9 The median is the average of 4 and 6, 4+6 / 2 = 5. (The average is 5.17)

The median statistics can smooth out some of the large swings in trends often seen with averages. For example, if a few
very expensive homes are sold in an otherwise middle-price-range neighborhood, the average price could go up quite a bit
that month. But the median price probably won't move much at all because it's not affected by the larger numbers. This is
especially true for smaller data sets where the ups and downs affect average pricing even more.