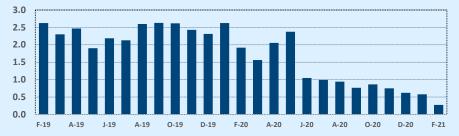

#### **Months of Inventory**

- The months of inventory statistic answers the question: "If we kept selling the current active listings at the same rate we sold them in the previous month, how many months would it be until all the listings were sold?" For example, if there are 50 properties currently for sale in a certain area and last month there were 10 sales in that area, we can say the area has 5 months of inventory (50 active listings divided by 10 sold equals 5).
- While there is no universal standard for calculating months of inventory, the most common way is to take a snapshot of the number of active listings on a certain day each month and use that as the figure for dividing. Independence Title uses the number of active listings on the 15<sup>th</sup> day of each month divided by the total sales for that month.
- The months of inventory statistic is often used to determine if the local market is a seller's or buyer's market, and though
  it can be helpful for this purpose, it's important to look at the recent trend over the past months to get the most accurate
  picture of inventory in your area. For example, four months of inventory would generally be considered a sign of a seller's
  market, but if the trend line shows the figure rapidly increasing over the last several months, that could be an early sign of
  an oversupply. Conversely, a recent, significant decrease in months of inventory for a given area may be a sign that area is
  becoming "hot" for sellers, even if the current figure is higher than what would normally be considered a "seller's market."