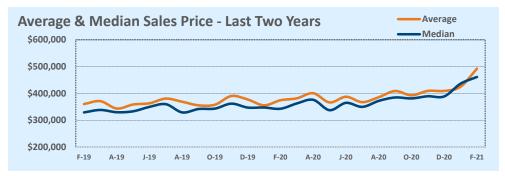

#### Median vs. Average

- These statistics contain figures for both median and average, which are both useful for different purposes. The average simply means all the numbers are added together and divided by the total number. The median, on the other hand, is simply the middle number of a list of values.
- In an odd-numbered list, the median is the middle number. In an even-numbered list, the median is the average of the two middle numbers.

Example: 1,3,6,7,9 6 is the median. (The average is 5.2) Example: 1,3,4,6,8,9 The median is the average of 4 and 6, 4+6 / 2 = 5. (The average is 5.17)

The median statistics can smooth out some of the large swings in trends often seen with averages. For example, if a few
very expensive homes are sold in an otherwise middle-price-range neighborhood, the average price could go up quite a bit
that month. But the median price probably won't move much at all because it's not affected by the larger numbers. This is
especially true for smaller data sets where the ups and downs affect average pricing even more.