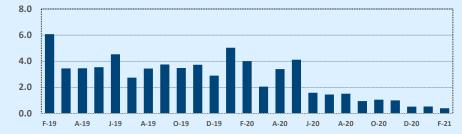

#### **Months of Inventory**

- The months of inventory statistic answers the question: "If we kept selling the current active listings at the same rate we sold them in the previous month, how many months would it be until all the listings were sold?" For example, if there are 50 properties currently for sale in a certain area and last month there were 10 sales in that area, we can say the area has 5 months of inventory (50 active listings divided by 10 sold equals 5).
- While there is no universal standard for calculating months of inventory, the most common way is to take a snapshot of the number of active listings on a certain day each month and use that as the figure for dividing. Independence Title uses the number of active listings on the 15<sup>th</sup> day of each month divided by the total sales for that month.
- The months of inventory statistic is often used to determine if the local market is a seller's or buyer's market, and though
  it can be helpful for this purpose, it's important to look at the recent trend over the past months to get the most accurate
  picture of inventory in your area. For example, four months of inventory would generally be considered a sign of a seller's
  market, but if the trend line shows the figure rapidly increasing over the last several months, that could be an early sign of
  an oversupply. Conversely, a recent, significant decrease in months of inventory for a given area may be a sign that area is
  becoming "hot" for sellers, even if the current figure is higher than what would normally be considered a "seller's market."