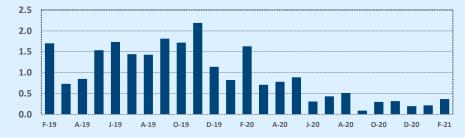

#### **Months of Inventory**

- The months of inventory statistic answers the question: "If we kept selling the current active listings at the same rate we sold them in the previous month, how many months would it be until all the listings were sold?" For example, if there are 50 properties currently for sale in a certain area and last month there were 10 sales in that area, we can say the area has 5 months of inventory (50 active listings divided by 10 sold equals 5).
- While there is no universal standard for calculating months of inventory, the most common way is to take a snapshot of the number of active listings on a certain day each month and use that as the figure for dividing. Independence Title uses the number of active listings on the 15<sup>th</sup> day of each month divided by the total sales for that month.
- The months of inventory statistic is often used to determine if the local market is a seller's or buyer's market, and though
  it can be helpful for this purpose, it's important to look at the recent trend over the past months to get the most accurate
  picture of inventory in your area. For example, four months of inventory would generally be considered a sign of a seller's
  market, but if the trend line shows the figure rapidly increasing over the last several months, that could be an early sign of
  an oversupply. Conversely, a recent, significant decrease in months of inventory for a given area may be a sign that area is
  becoming "hot" for sellers, even if the current figure is higher than what would normally be considered a "seller's market."