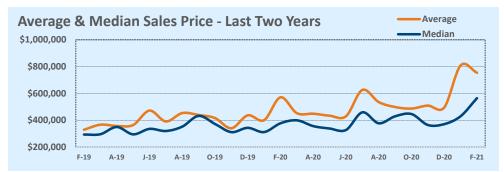

#### Median vs. Average

- These statistics contain figures for both median and average, which are both useful for different purposes. The average simply means all the numbers are added together and divided by the total number. The median, on the other hand, is simply the middle number of a list of values.
- In an odd-numbered list, the median is the middle number. In an even-numbered list, the median is the average of the two middle numbers.

Example: 1,3,6,7,9 6 is the median. (The average is 5.2) Example: 1,3,4,6,8,9 The median is the average of 4 and 6, 4+6 / 2 = 5. (The average is 5.17)

The median statistics can smooth out some of the large swings in trends often seen with averages. For example, if a few
very expensive homes are sold in an otherwise middle-price-range neighborhood, the average price could go up quite a bit
that month. But the median price probably won't move much at all because it's not affected by the larger numbers. This is
especially true for smaller data sets where the ups and downs affect average pricing even more.