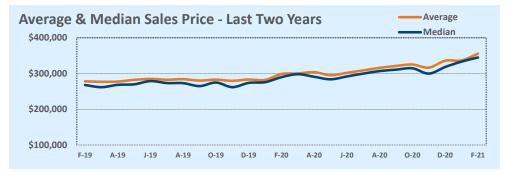

#### Months of Inventory - Last Two Years

| 🕅 Independ           | 🛠 Independence Title |            |     |       |              | February 2021 |  |  |  |
|----------------------|----------------------|------------|-----|-------|--------------|---------------|--|--|--|
| Price Range          |                      | This Month |     |       | Year-to-Date |               |  |  |  |
| FILE Range           | New                  | Sales      | DOM | New   | Sales        | DOM           |  |  |  |
| \$149,999 or under   | 46                   | 52         | 42  | 107   | 102          | 39            |  |  |  |
| \$150,000- \$199,999 | 85                   | 78         | 24  | 188   | 185          | 28            |  |  |  |
| \$200,000- \$249,999 | 199                  | 217        | 24  | 485   | 511          | 23            |  |  |  |
| \$250,000- \$299,999 | 455                  | 324        | 27  | 1,024 | 765          | 26            |  |  |  |
| \$300,000- \$349,999 | 337                  | 308        | 29  | 727   | 636          | 27            |  |  |  |
| \$350,000- \$399,999 | 328                  | 262        | 25  | 658   | 567          | 31            |  |  |  |
| \$400,000- \$449,999 | 248                  | 198        | 24  | 493   | 422          | 30            |  |  |  |
| \$450,000- \$499,999 | 197                  | 192        | 27  | 424   | 380          | 30            |  |  |  |
| \$500,000- \$549,999 | 116                  | 136        | 21  | 270   | 265          | 25            |  |  |  |
| \$550,000- \$599,999 | 144                  | 117        | 39  | 261   | 208          | 31            |  |  |  |
| \$600,000- \$699,999 | 177                  | 179        | 32  | 358   | 313          | 35            |  |  |  |
| \$700,000- \$799,999 | 107                  | 87         | 38  | 206   | 176          | 42            |  |  |  |
| \$800,000- \$899,999 | 82                   | 53         | 33  | 169   | 105          | 40            |  |  |  |
| \$900,000- \$999,999 | 52                   | 38         | 32  | 99    | 78           | 35            |  |  |  |
| \$1M - \$1.99M       | 156                  | 121        | 45  | 313   | 212          | 45            |  |  |  |
| \$2M - \$2.99M       | 18                   | 22         | 57  | 43    | 40           | 65            |  |  |  |
| \$3M+                | 20                   | 12         | 139 | 45    | 21           | 98            |  |  |  |
| Totals               | 2,767                | 2,396      | 30  | 5,870 | 4,986        | 31            |  |  |  |