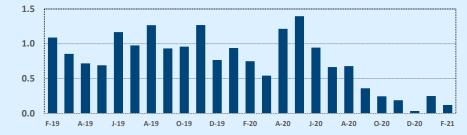

#### Months of Inventory - Last Two Years

| 🕅 Independ           | 🛠 Independence Title |            |     |       |              | February 2021 |  |  |  |
|----------------------|----------------------|------------|-----|-------|--------------|---------------|--|--|--|
| Price Range          |                      | This Month |     |       | Year-to-Date |               |  |  |  |
| FILE Range           | New                  | Sales      | DOM | New   | Sales        | DOM           |  |  |  |
| \$149,999 or under   | 46                   | 52         | 42  | 107   | 102          | 39            |  |  |  |
| \$150,000- \$199,999 | 85                   | 78         | 24  | 188   | 185          | 28            |  |  |  |
| \$200,000- \$249,999 | 199                  | 217        | 24  | 485   | 511          | 23            |  |  |  |
| \$250,000- \$299,999 | 455                  | 324        | 27  | 1,024 | 765          | 26            |  |  |  |
| \$300,000- \$349,999 | 337                  | 308        | 29  | 727   | 636          | 27            |  |  |  |
| \$350,000- \$399,999 | 328                  | 262        | 25  | 658   | 567          | 31            |  |  |  |
| \$400,000- \$449,999 | 248                  | 198        | 24  | 493   | 422          | 30            |  |  |  |
| \$450,000- \$499,999 | 197                  | 192        | 27  | 424   | 380          | 30            |  |  |  |
| \$500,000- \$549,999 | 116                  | 136        | 21  | 270   | 265          | 25            |  |  |  |
| \$550,000- \$599,999 | 144                  | 117        | 39  | 261   | 208          | 31            |  |  |  |
| \$600,000- \$699,999 | 177                  | 179        | 32  | 358   | 313          | 35            |  |  |  |
| \$700,000- \$799,999 | 107                  | 87         | 38  | 206   | 176          | 42            |  |  |  |
| \$800,000- \$899,999 | 82                   | 53         | 33  | 169   | 105          | 40            |  |  |  |
| \$900,000- \$999,999 | 52                   | 38         | 32  | 99    | 78           | 35            |  |  |  |
| \$1M - \$1.99M       | 156                  | 121        | 45  | 313   | 212          | 45            |  |  |  |
| \$2M - \$2.99M       | 18                   | 22         | 57  | 43    | 40           | 65            |  |  |  |
| \$3M+                | 20                   | 12         | 139 | 45    | 21           | 98            |  |  |  |
| Totals               | 2,767                | 2,396      | 30  | 5,870 | 4,986        | 31            |  |  |  |