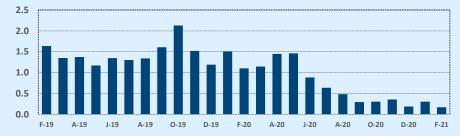

#### Months of Inventory - Last Two Years

| 🕅 Independ           | 🛠 Independence Title |            |     |       |              | February 2021 |  |  |  |
|----------------------|----------------------|------------|-----|-------|--------------|---------------|--|--|--|
| Price Range          |                      | This Month |     |       | Year-to-Date |               |  |  |  |
| FILE Range           | New                  | Sales      | DOM | New   | Sales        | DOM           |  |  |  |
| \$149,999 or under   | 46                   | 52         | 42  | 107   | 102          | 39            |  |  |  |
| \$150,000- \$199,999 | 85                   | 78         | 24  | 188   | 185          | 28            |  |  |  |
| \$200,000- \$249,999 | 199                  | 217        | 24  | 485   | 511          | 23            |  |  |  |
| \$250,000- \$299,999 | 455                  | 324        | 27  | 1,024 | 765          | 26            |  |  |  |
| \$300,000- \$349,999 | 337                  | 308        | 29  | 727   | 636          | 27            |  |  |  |
| \$350,000- \$399,999 | 328                  | 262        | 25  | 658   | 567          | 31            |  |  |  |
| \$400,000- \$449,999 | 248                  | 198        | 24  | 493   | 422          | 30            |  |  |  |
| \$450,000- \$499,999 | 197                  | 192        | 27  | 424   | 380          | 30            |  |  |  |
| \$500,000- \$549,999 | 116                  | 136        | 21  | 270   | 265          | 25            |  |  |  |
| \$550,000- \$599,999 | 144                  | 117        | 39  | 261   | 208          | 31            |  |  |  |
| \$600,000- \$699,999 | 177                  | 179        | 32  | 358   | 313          | 35            |  |  |  |
| \$700,000- \$799,999 | 107                  | 87         | 38  | 206   | 176          | 42            |  |  |  |
| \$800,000- \$899,999 | 82                   | 53         | 33  | 169   | 105          | 40            |  |  |  |
| \$900,000- \$999,999 | 52                   | 38         | 32  | 99    | 78           | 35            |  |  |  |
| \$1M - \$1.99M       | 156                  | 121        | 45  | 313   | 212          | 45            |  |  |  |
| \$2M - \$2.99M       | 18                   | 22         | 57  | 43    | 40           | 65            |  |  |  |
| \$3M+                | 20                   | 12         | 139 | 45    | 21           | 98            |  |  |  |
| Totals               | 2,767                | 2,396      | 30  | 5,870 | 4,986        | 31            |  |  |  |