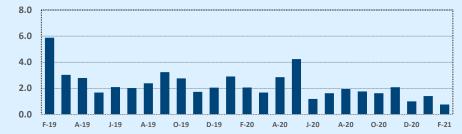

## **Months of Inventory Heat Map**

February 2021

| Greater Austi       | Alcu            |                 |        |                 | ential Stat     | 150105 | 🛛 🛠 Independ                 |  |
|---------------------|-----------------|-----------------|--------|-----------------|-----------------|--------|------------------------------|--|
| Listings            | This Month      |                 |        | Y               | ear-to-Date     |        | Price Range                  |  |
| Listings            | Feb 2021        | Feb 2020        | Change | 2021            | 2020            | Change | Frice Mange                  |  |
| Single Family Sales | 2,068           | 2,502           | -17.3% | 4,343           | 4,507           | -3.6%  | \$149,999 or under           |  |
| Condo/TH Sales      | 328             | 273             | +20.1% | 643             | 489             | +31.5% | \$150,000- \$199,999         |  |
| Total Sales         | 2,396           | 2,775           | -13.7% | 4,986           | 4,996           | -0.2%  | \$200,000- \$249,999         |  |
| New Homes Only      | 248             | 388             | -36.1% | 549             | 677             | -18.9% | \$250,000- \$299,999         |  |
| Resale Only         | 2,148           | 2,387           | -10.0% | 4,437           | 4,319           | +2.7%  | \$300,000- \$349,999         |  |
| Sales Volume        | \$1,197,988,560 | \$1,087,687,930 | +10.1% | \$2,368,432,265 | \$1,892,843,864 | +25.1% | \$350,000- \$399,999         |  |
| New Listings        | 2,767           | 3,665           | -24.5% | 5,870           | 7,212           | -18.6% | \$400,000- \$449,999         |  |
| Pending             | 1,373           | 3,186           | -56.9% | 2,318           | 6,308           | -63.3% | \$450,000- \$499,999         |  |
| Withdrawn           | 158             | 285             | -44.6% | 399             | 587             | -32.0% | \$500,000- \$549,999         |  |
| Expired             | 70              | 120             | -41.7% | 168             | 385             | -56.4% | \$550,000- \$599,999         |  |
| Months of Inventory | 0.6             | 2.2             | -71.4% | N/A             | N/A             |        | \$600,000- \$699,999         |  |
|                     |                 |                 |        |                 |                 |        | \$700,000- \$799,999         |  |
|                     |                 | This Month      |        | v               | ear-to-Date     |        | \$800 000 <u>-</u> \$899 999 |  |