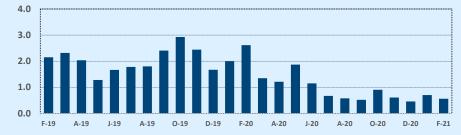

#### Months of Inventory - Last Two Years

| 🕅 Independ           | 🛠 Independence Title |            |     |       |              | February 2021 |  |  |  |
|----------------------|----------------------|------------|-----|-------|--------------|---------------|--|--|--|
| Price Range          |                      | This Month |     |       | Year-to-Date |               |  |  |  |
| FILE Range           | New                  | Sales      | DOM | New   | Sales        | DOM           |  |  |  |
| \$149,999 or under   | 46                   | 52         | 42  | 107   | 102          | 39            |  |  |  |
| \$150,000- \$199,999 | 85                   | 78         | 24  | 188   | 185          | 28            |  |  |  |
| \$200,000- \$249,999 | 199                  | 217        | 24  | 485   | 511          | 23            |  |  |  |
| \$250,000- \$299,999 | 455                  | 324        | 27  | 1,024 | 765          | 26            |  |  |  |
| \$300,000- \$349,999 | 337                  | 308        | 29  | 727   | 636          | 27            |  |  |  |
| \$350,000- \$399,999 | 328                  | 262        | 25  | 658   | 567          | 31            |  |  |  |
| \$400,000- \$449,999 | 248                  | 198        | 24  | 493   | 422          | 30            |  |  |  |
| \$450,000- \$499,999 | 197                  | 192        | 27  | 424   | 380          | 30            |  |  |  |
| \$500,000- \$549,999 | 116                  | 136        | 21  | 270   | 265          | 25            |  |  |  |
| \$550,000- \$599,999 | 144                  | 117        | 39  | 261   | 208          | 31            |  |  |  |
| \$600,000- \$699,999 | 177                  | 179        | 32  | 358   | 313          | 35            |  |  |  |
| \$700,000- \$799,999 | 107                  | 87         | 38  | 206   | 176          | 42            |  |  |  |
| \$800,000- \$899,999 | 82                   | 53         | 33  | 169   | 105          | 40            |  |  |  |
| \$900,000- \$999,999 | 52                   | 38         | 32  | 99    | 78           | 35            |  |  |  |
| \$1M - \$1.99M       | 156                  | 121        | 45  | 313   | 212          | 45            |  |  |  |
| \$2M - \$2.99M       | 18                   | 22         | 57  | 43    | 40           | 65            |  |  |  |
| \$3M+                | 20                   | 12         | 139 | 45    | 21           | 98            |  |  |  |
| Totals               | 2,767                | 2,396      | 30  | 5,870 | 4,986        | 31            |  |  |  |