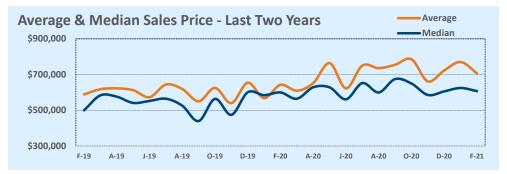

#### Median vs. Average

- These statistics contain figures for both median and average, which are both useful for different purposes. The average simply means all the numbers are added together and divided by the total number. The median, on the other hand, is simply the middle number of a list of values.
- In an odd-numbered list, the median is the middle number. In an even-numbered list, the median is the average of the two middle numbers.

Example: 1,3,6,7,9 6 is the median. (The average is 5.2) Example: 1,3,4,6,8,9 The median is the average of 4 and 6, 4+6 / 2 = 5. (The average is 5.17)

The median statistics can smooth out some of the large swings in trends often seen with averages. For example, if a few
very expensive homes are sold in an otherwise middle-price-range neighborhood, the average price could go up quite a bit
that month. But the median price probably won't move much at all because it's not affected by the larger numbers. This is
especially true for smaller data sets where the ups and downs affect average pricing even more.