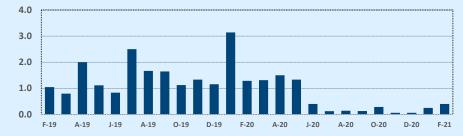

#### Months of Inventory - Last Two Years

| 🕅 Independ           | 🛠 Independence Title |            |     |       |              | February 2021 |  |  |  |
|----------------------|----------------------|------------|-----|-------|--------------|---------------|--|--|--|
| Price Range          |                      | This Month |     |       | Year-to-Date |               |  |  |  |
| FILE Range           | New                  | Sales      | DOM | New   | Sales        | DOM           |  |  |  |
| \$149,999 or under   | 46                   | 52         | 42  | 107   | 102          | 39            |  |  |  |
| \$150,000- \$199,999 | 85                   | 78         | 24  | 188   | 185          | 28            |  |  |  |
| \$200,000- \$249,999 | 199                  | 217        | 24  | 485   | 511          | 23            |  |  |  |
| \$250,000- \$299,999 | 455                  | 324        | 27  | 1,024 | 765          | 26            |  |  |  |
| \$300,000- \$349,999 | 337                  | 308        | 29  | 727   | 636          | 27            |  |  |  |
| \$350,000- \$399,999 | 328                  | 262        | 25  | 658   | 567          | 31            |  |  |  |
| \$400,000- \$449,999 | 248                  | 198        | 24  | 493   | 422          | 30            |  |  |  |
| \$450,000- \$499,999 | 197                  | 192        | 27  | 424   | 380          | 30            |  |  |  |
| \$500,000- \$549,999 | 116                  | 136        | 21  | 270   | 265          | 25            |  |  |  |
| \$550,000- \$599,999 | 144                  | 117        | 39  | 261   | 208          | 31            |  |  |  |
| \$600,000- \$699,999 | 177                  | 179        | 32  | 358   | 313          | 35            |  |  |  |
| \$700,000- \$799,999 | 107                  | 87         | 38  | 206   | 176          | 42            |  |  |  |
| \$800,000- \$899,999 | 82                   | 53         | 33  | 169   | 105          | 40            |  |  |  |
| \$900,000- \$999,999 | 52                   | 38         | 32  | 99    | 78           | 35            |  |  |  |
| \$1M - \$1.99M       | 156                  | 121        | 45  | 313   | 212          | 45            |  |  |  |
| \$2M - \$2.99M       | 18                   | 22         | 57  | 43    | 40           | 65            |  |  |  |
| \$3M+                | 20                   | 12         | 139 | 45    | 21           | 98            |  |  |  |
| Totals               | 2,767                | 2,396      | 30  | 5,870 | 4,986        | 31            |  |  |  |