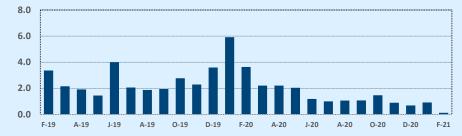

#### **Months of Inventory**

- The months of inventory statistic answers the question: "If we kept selling the current active listings at the same rate we sold them in the previous month, how many months would it be until all the listings were sold?" For example, if there are 50 properties currently for sale in a certain area and last month there were 10 sales in that area, we can say the area has 5 months of inventory (50 active listings divided by 10 sold equals 5).
- While there is no universal standard for calculating months of inventory, the most common way is to take a snapshot of the number of active listings on a certain day each month and use that as the figure for dividing. Independence Title uses the number of active listings on the 15<sup>th</sup> day of each month divided by the total sales for that month.
- The months of inventory statistic is often used to determine if the local market is a seller's or buyer's market, and though
  it can be helpful for this purpose, it's important to look at the recent trend over the past months to get the most accurate
  picture of inventory in your area. For example, four months of inventory would generally be considered a sign of a seller's
  market, but if the trend line shows the figure rapidly increasing over the last several months, that could be an early sign of
  an oversupply. Conversely, a recent, significant decrease in months of inventory for a given area may be a sign that area is
  becoming "hot" for sellers, even if the current figure is higher than what would normally be considered a "seller's market."

#### Months of Inventory - Last Two Years

| 🕅 Independ           | 🛠 Independence Title |            |     |       |              | February 2021 |  |  |  |
|----------------------|----------------------|------------|-----|-------|--------------|---------------|--|--|--|
| Price Range          |                      | This Month |     |       | Year-to-Date |               |  |  |  |
| FILE Range           | New                  | Sales      | DOM | New   | Sales        | DOM           |  |  |  |
| \$149,999 or under   | 46                   | 52         | 42  | 107   | 102          | 39            |  |  |  |
| \$150,000- \$199,999 | 85                   | 78         | 24  | 188   | 185          | 28            |  |  |  |
| \$200,000- \$249,999 | 199                  | 217        | 24  | 485   | 511          | 23            |  |  |  |
| \$250,000- \$299,999 | 455                  | 324        | 27  | 1,024 | 765          | 26            |  |  |  |
| \$300,000- \$349,999 | 337                  | 308        | 29  | 727   | 636          | 27            |  |  |  |
| \$350,000- \$399,999 | 328                  | 262        | 25  | 658   | 567          | 31            |  |  |  |
| \$400,000- \$449,999 | 248                  | 198        | 24  | 493   | 422          | 30            |  |  |  |
| \$450,000- \$499,999 | 197                  | 192        | 27  | 424   | 380          | 30            |  |  |  |
| \$500,000- \$549,999 | 116                  | 136        | 21  | 270   | 265          | 25            |  |  |  |
| \$550,000- \$599,999 | 144                  | 117        | 39  | 261   | 208          | 31            |  |  |  |
| \$600,000- \$699,999 | 177                  | 179        | 32  | 358   | 313          | 35            |  |  |  |
| \$700,000- \$799,999 | 107                  | 87         | 38  | 206   | 176          | 42            |  |  |  |
| \$800,000- \$899,999 | 82                   | 53         | 33  | 169   | 105          | 40            |  |  |  |
| \$900,000- \$999,999 | 52                   | 38         | 32  | 99    | 78           | 35            |  |  |  |
| \$1M - \$1.99M       | 156                  | 121        | 45  | 313   | 212          | 45            |  |  |  |
| \$2M - \$2.99M       | 18                   | 22         | 57  | 43    | 40           | 65            |  |  |  |
| \$3M+                | 20                   | 12         | 139 | 45    | 21           | 98            |  |  |  |
| Totals               | 2,767                | 2,396      | 30  | 5,870 | 4,986        | 31            |  |  |  |