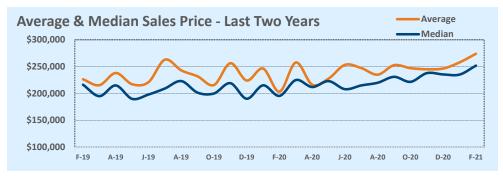

#### Median vs. Average

- These statistics contain figures for both median and average, which are both useful for different purposes. The average simply means all the numbers are added together and divided by the total number. The median, on the other hand, is simply the middle number of a list of values.
- In an odd-numbered list, the median is the middle number. In an even-numbered list, the median is the average of the two middle numbers.

Example: 1,3,6,7,9 6 is the median. (The average is 5.2) Example: 1,3,4,6,8,9 The median is the average of 4 and 6, 4+6 / 2 = 5. (The average is 5.17)

The median statistics can smooth out some of the large swings in trends often seen with averages. For example, if a few
very expensive homes are sold in an otherwise middle-price-range neighborhood, the average price could go up quite a bit
that month. But the median price probably won't move much at all because it's not affected by the larger numbers. This is
especially true for smaller data sets where the ups and downs affect average pricing even more.