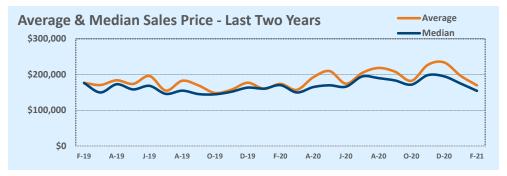

#### Median vs. Average

- These statistics contain figures for both median and average, which are both useful for different purposes. The average simply means all the numbers are added together and divided by the total number. The median, on the other hand, is simply the middle number of a list of values.
- In an odd-numbered list, the median is the middle number. In an even-numbered list, the median is the average of the two middle numbers.

Example: 1,3,6,7,9 6 is the median. (The average is 5.2) Example: 1,3,4,6,8,9 The median is the average of 4 and 6, 4+6 / 2 = 5. (The average is 5.17)

The median statistics can smooth out some of the large swings in trends often seen with averages. For example, if a few
very expensive homes are sold in an otherwise middle-price-range neighborhood, the average price could go up quite a bit
that month. But the median price probably won't move much at all because it's not affected by the larger numbers. This is
especially true for smaller data sets where the ups and downs affect average pricing even more.