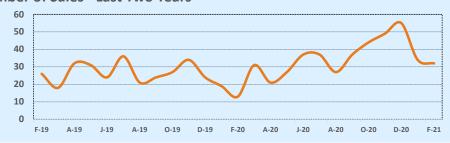

#### Months of Inventory - Last Two Years

| 🕅 Independ           | 🛠 Independence Title |            |     |       |              | February 2021 |  |  |  |
|----------------------|----------------------|------------|-----|-------|--------------|---------------|--|--|--|
| Price Range          |                      | This Month |     |       | Year-to-Date |               |  |  |  |
| FILE Range           | New                  | Sales      | DOM | New   | Sales        | DOM           |  |  |  |
| \$149,999 or under   | 46                   | 52         | 42  | 107   | 102          | 39            |  |  |  |
| \$150,000- \$199,999 | 85                   | 78         | 24  | 188   | 185          | 28            |  |  |  |
| \$200,000- \$249,999 | 199                  | 217        | 24  | 485   | 511          | 23            |  |  |  |
| \$250,000- \$299,999 | 455                  | 324        | 27  | 1,024 | 765          | 26            |  |  |  |
| \$300,000- \$349,999 | 337                  | 308        | 29  | 727   | 636          | 27            |  |  |  |
| \$350,000- \$399,999 | 328                  | 262        | 25  | 658   | 567          | 31            |  |  |  |
| \$400,000- \$449,999 | 248                  | 198        | 24  | 493   | 422          | 30            |  |  |  |
| \$450,000- \$499,999 | 197                  | 192        | 27  | 424   | 380          | 30            |  |  |  |
| \$500,000- \$549,999 | 116                  | 136        | 21  | 270   | 265          | 25            |  |  |  |
| \$550,000- \$599,999 | 144                  | 117        | 39  | 261   | 208          | 31            |  |  |  |
| \$600,000- \$699,999 | 177                  | 179        | 32  | 358   | 313          | 35            |  |  |  |
| \$700,000- \$799,999 | 107                  | 87         | 38  | 206   | 176          | 42            |  |  |  |
| \$800,000- \$899,999 | 82                   | 53         | 33  | 169   | 105          | 40            |  |  |  |
| \$900,000- \$999,999 | 52                   | 38         | 32  | 99    | 78           | 35            |  |  |  |
| \$1M - \$1.99M       | 156                  | 121        | 45  | 313   | 212          | 45            |  |  |  |
| \$2M - \$2.99M       | 18                   | 22         | 57  | 43    | 40           | 65            |  |  |  |
| \$3M+                | 20                   | 12         | 139 | 45    | 21           | 98            |  |  |  |
| Totals               | 2,767                | 2,396      | 30  | 5,870 | 4,986        | 31            |  |  |  |