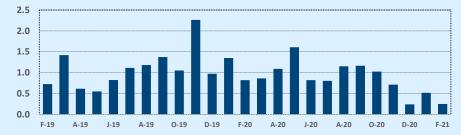

#### **Months of Inventory**

- The months of inventory statistic answers the question: "If we kept selling the current active listings at the same rate we sold them in the previous month, how many months would it be until all the listings were sold?" For example, if there are 50 properties currently for sale in a certain area and last month there were 10 sales in that area, we can say the area has 5 months of inventory (50 active listings divided by 10 sold equals 5).
- While there is no universal standard for calculating months of inventory, the most common way is to take a snapshot of the number of active listings on a certain day each month and use that as the figure for dividing. Independence Title uses the number of active listings on the 15<sup>th</sup> day of each month divided by the total sales for that month.
- The months of inventory statistic is often used to determine if the local market is a seller's or buyer's market, and though
  it can be helpful for this purpose, it's important to look at the recent trend over the past months to get the most accurate
  picture of inventory in your area. For example, four months of inventory would generally be considered a sign of a seller's
  market, but if the trend line shows the figure rapidly increasing over the last several months, that could be an early sign of
  an oversupply. Conversely, a recent, significant decrease in months of inventory for a given area may be a sign that area is
  becoming "hot" for sellers, even if the current figure is higher than what would normally be considered a "seller's market."