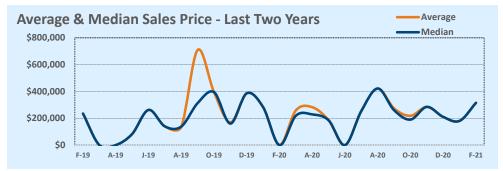

#### Median vs. Average

- These statistics contain figures for both median and average, which are both useful for different purposes. The average simply means all the numbers are added together and divided by the total number. The median, on the other hand, is simply the middle number of a list of values.
- In an odd-numbered list, the median is the middle number. In an even-numbered list, the median is the average of the two middle numbers.

Example: 1,3,6,7,9 6 is the median. (The average is 5.2) Example: 1,3,4,6,8,9 The median is the average of 4 and 6, 4+6 / 2 = 5. (The average is 5.17)

The median statistics can smooth out some of the large swings in trends often seen with averages. For example, if a few
very expensive homes are sold in an otherwise middle-price-range neighborhood, the average price could go up quite a bit
that month. But the median price probably won't move much at all because it's not affected by the larger numbers. This is
especially true for smaller data sets where the ups and downs affect average pricing even more.