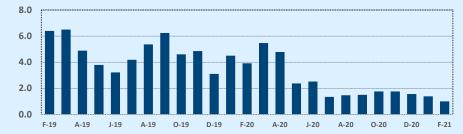

#### Months of Inventory - Last Two Years

| 🕅 Independ           | 🛠 Independence Title |            |     |       |              | February 2021 |  |  |  |
|----------------------|----------------------|------------|-----|-------|--------------|---------------|--|--|--|
| Price Range          |                      | This Month |     |       | Year-to-Date |               |  |  |  |
| FILE Range           | New                  | Sales      | DOM | New   | Sales        | DOM           |  |  |  |
| \$149,999 or under   | 46                   | 52         | 42  | 107   | 102          | 39            |  |  |  |
| \$150,000- \$199,999 | 85                   | 78         | 24  | 188   | 185          | 28            |  |  |  |
| \$200,000- \$249,999 | 199                  | 217        | 24  | 485   | 511          | 23            |  |  |  |
| \$250,000- \$299,999 | 455                  | 324        | 27  | 1,024 | 765          | 26            |  |  |  |
| \$300,000- \$349,999 | 337                  | 308        | 29  | 727   | 636          | 27            |  |  |  |
| \$350,000- \$399,999 | 328                  | 262        | 25  | 658   | 567          | 31            |  |  |  |
| \$400,000- \$449,999 | 248                  | 198        | 24  | 493   | 422          | 30            |  |  |  |
| \$450,000- \$499,999 | 197                  | 192        | 27  | 424   | 380          | 30            |  |  |  |
| \$500,000- \$549,999 | 116                  | 136        | 21  | 270   | 265          | 25            |  |  |  |
| \$550,000- \$599,999 | 144                  | 117        | 39  | 261   | 208          | 31            |  |  |  |
| \$600,000- \$699,999 | 177                  | 179        | 32  | 358   | 313          | 35            |  |  |  |
| \$700,000- \$799,999 | 107                  | 87         | 38  | 206   | 176          | 42            |  |  |  |
| \$800,000- \$899,999 | 82                   | 53         | 33  | 169   | 105          | 40            |  |  |  |
| \$900,000- \$999,999 | 52                   | 38         | 32  | 99    | 78           | 35            |  |  |  |
| \$1M - \$1.99M       | 156                  | 121        | 45  | 313   | 212          | 45            |  |  |  |
| \$2M - \$2.99M       | 18                   | 22         | 57  | 43    | 40           | 65            |  |  |  |
| \$3M+                | 20                   | 12         | 139 | 45    | 21           | 98            |  |  |  |
| Totals               | 2,767                | 2,396      | 30  | 5,870 | 4,986        | 31            |  |  |  |