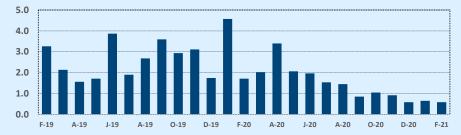

#### Months of Inventory - Last Two Years

| 🕅 Independ           | 🛠 Independence Title |            |     |       |              | February 2021 |  |  |  |
|----------------------|----------------------|------------|-----|-------|--------------|---------------|--|--|--|
| Price Range          |                      | This Month |     |       | Year-to-Date |               |  |  |  |
| FILE Range           | New                  | Sales      | DOM | New   | Sales        | DOM           |  |  |  |
| \$149,999 or under   | 46                   | 52         | 42  | 107   | 102          | 39            |  |  |  |
| \$150,000- \$199,999 | 85                   | 78         | 24  | 188   | 185          | 28            |  |  |  |
| \$200,000- \$249,999 | 199                  | 217        | 24  | 485   | 511          | 23            |  |  |  |
| \$250,000- \$299,999 | 455                  | 324        | 27  | 1,024 | 765          | 26            |  |  |  |
| \$300,000- \$349,999 | 337                  | 308        | 29  | 727   | 636          | 27            |  |  |  |
| \$350,000- \$399,999 | 328                  | 262        | 25  | 658   | 567          | 31            |  |  |  |
| \$400,000- \$449,999 | 248                  | 198        | 24  | 493   | 422          | 30            |  |  |  |
| \$450,000- \$499,999 | 197                  | 192        | 27  | 424   | 380          | 30            |  |  |  |
| \$500,000- \$549,999 | 116                  | 136        | 21  | 270   | 265          | 25            |  |  |  |
| \$550,000- \$599,999 | 144                  | 117        | 39  | 261   | 208          | 31            |  |  |  |
| \$600,000- \$699,999 | 177                  | 179        | 32  | 358   | 313          | 35            |  |  |  |
| \$700,000- \$799,999 | 107                  | 87         | 38  | 206   | 176          | 42            |  |  |  |
| \$800,000- \$899,999 | 82                   | 53         | 33  | 169   | 105          | 40            |  |  |  |
| \$900,000- \$999,999 | 52                   | 38         | 32  | 99    | 78           | 35            |  |  |  |
| \$1M - \$1.99M       | 156                  | 121        | 45  | 313   | 212          | 45            |  |  |  |
| \$2M - \$2.99M       | 18                   | 22         | 57  | 43    | 40           | 65            |  |  |  |
| \$3M+                | 20                   | 12         | 139 | 45    | 21           | 98            |  |  |  |
| Totals               | 2,767                | 2,396      | 30  | 5,870 | 4,986        | 31            |  |  |  |