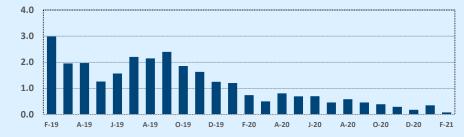

#### **Months of Inventory**

- The months of inventory statistic answers the question: "If we kept selling the current active listings at the same rate we sold them in the previous month, how many months would it be until all the listings were sold?" For example, if there are 50 properties currently for sale in a certain area and last month there were 10 sales in that area, we can say the area has 5 months of inventory (50 active listings divided by 10 sold equals 5).
- While there is no universal standard for calculating months of inventory, the most common way is to take a snapshot of the number of active listings on a certain day each month and use that as the figure for dividing. Independence Title uses the number of active listings on the 15<sup>th</sup> day of each month divided by the total sales for that month.
- The months of inventory statistic is often used to determine if the local market is a seller's or buyer's market, and though
  it can be helpful for this purpose, it's important to look at the recent trend over the past months to get the most accurate
  picture of inventory in your area. For example, four months of inventory would generally be considered a sign of a seller's
  market, but if the trend line shows the figure rapidly increasing over the last several months, that could be an early sign of
  an oversupply. Conversely, a recent, significant decrease in months of inventory for a given area may be a sign that area is
  becoming "hot" for sellers, even if the current figure is higher than what would normally be considered a "seller's market."

#### Months of Inventory - Last Two Years

| 🕅 Independ           | 🛠 Independence Title |            |     |       |              | February 2021 |  |  |  |
|----------------------|----------------------|------------|-----|-------|--------------|---------------|--|--|--|
| Price Range          |                      | This Month |     |       | Year-to-Date |               |  |  |  |
| FILE Range           | New                  | Sales      | DOM | New   | Sales        | DOM           |  |  |  |
| \$149,999 or under   | 46                   | 52         | 42  | 107   | 102          | 39            |  |  |  |
| \$150,000- \$199,999 | 85                   | 78         | 24  | 188   | 185          | 28            |  |  |  |
| \$200,000- \$249,999 | 199                  | 217        | 24  | 485   | 511          | 23            |  |  |  |
| \$250,000- \$299,999 | 455                  | 324        | 27  | 1,024 | 765          | 26            |  |  |  |
| \$300,000- \$349,999 | 337                  | 308        | 29  | 727   | 636          | 27            |  |  |  |
| \$350,000- \$399,999 | 328                  | 262        | 25  | 658   | 567          | 31            |  |  |  |
| \$400,000- \$449,999 | 248                  | 198        | 24  | 493   | 422          | 30            |  |  |  |
| \$450,000- \$499,999 | 197                  | 192        | 27  | 424   | 380          | 30            |  |  |  |
| \$500,000- \$549,999 | 116                  | 136        | 21  | 270   | 265          | 25            |  |  |  |
| \$550,000- \$599,999 | 144                  | 117        | 39  | 261   | 208          | 31            |  |  |  |
| \$600,000- \$699,999 | 177                  | 179        | 32  | 358   | 313          | 35            |  |  |  |
| \$700,000- \$799,999 | 107                  | 87         | 38  | 206   | 176          | 42            |  |  |  |
| \$800,000- \$899,999 | 82                   | 53         | 33  | 169   | 105          | 40            |  |  |  |
| \$900,000- \$999,999 | 52                   | 38         | 32  | 99    | 78           | 35            |  |  |  |
| \$1M - \$1.99M       | 156                  | 121        | 45  | 313   | 212          | 45            |  |  |  |
| \$2M - \$2.99M       | 18                   | 22         | 57  | 43    | 40           | 65            |  |  |  |
| \$3M+                | 20                   | 12         | 139 | 45    | 21           | 98            |  |  |  |
| Totals               | 2,767                | 2,396      | 30  | 5,870 | 4,986        | 31            |  |  |  |