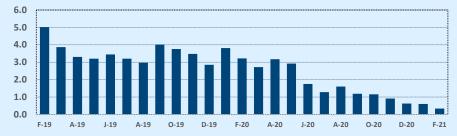

#### **Months of Inventory**

- The months of inventory statistic answers the question: "If we kept selling the current active listings at the same rate we sold them in the previous month, how many months would it be until all the listings were sold?" For example, if there are 50 properties currently for sale in a certain area and last month there were 10 sales in that area, we can say the area has 5 months of inventory (50 active listings divided by 10 sold equals 5).
- While there is no universal standard for calculating months of inventory, the most common way is to take a snapshot of the number of active listings on a certain day each month and use that as the figure for dividing. Independence Title uses the number of active listings on the 15<sup>th</sup> day of each month divided by the total sales for that month.
- The months of inventory statistic is often used to determine if the local market is a seller's or buyer's market, and though
  it can be helpful for this purpose, it's important to look at the recent trend over the past months to get the most accurate
  picture of inventory in your area. For example, four months of inventory would generally be considered a sign of a seller's
  market, but if the trend line shows the figure rapidly increasing over the last several months, that could be an early sign of
  an oversupply. Conversely, a recent, significant decrease in months of inventory for a given area may be a sign that area is
  becoming "hot" for sellers, even if the current figure is higher than what would normally be considered a "seller's market."