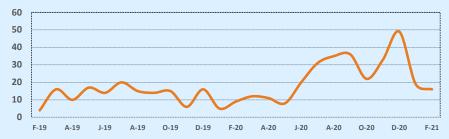

#### **Months of Inventory**

- The months of inventory statistic answers the question: "If we kept selling the current active listings at the same rate we sold them in the previous month, how many months would it be until all the listings were sold?" For example, if there are 50 properties currently for sale in a certain area and last month there were 10 sales in that area, we can say the area has 5 months of inventory (50 active listings divided by 10 sold equals 5).
- While there is no universal standard for calculating months of inventory, the most common way is to take a snapshot of the number of active listings on a certain day each month and use that as the figure for dividing. Independence Title uses the number of active listings on the 15<sup>th</sup> day of each month divided by the total sales for that month.
- The months of inventory statistic is often used to determine if the local market is a seller's or buyer's market, and though
  it can be helpful for this purpose, it's important to look at the recent trend over the past months to get the most accurate
  picture of inventory in your area. For example, four months of inventory would generally be considered a sign of a seller's
  market, but if the trend line shows the figure rapidly increasing over the last several months, that could be an early sign of
  an oversupply. Conversely, a recent, significant decrease in months of inventory for a given area may be a sign that area is
  becoming "hot" for sellers, even if the current figure is higher than what would normally be considered a "seller's market."