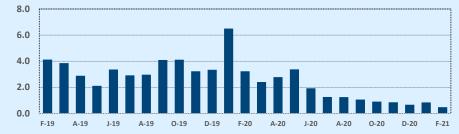

#### **Months of Inventory**

- The months of inventory statistic answers the question: "If we kept selling the current active listings at the same rate we sold them in the previous month, how many months would it be until all the listings were sold?" For example, if there are 50 properties currently for sale in a certain area and last month there were 10 sales in that area, we can say the area has 5 months of inventory (50 active listings divided by 10 sold equals 5).
- While there is no universal standard for calculating months of inventory, the most common way is to take a snapshot of the number of active listings on a certain day each month and use that as the figure for dividing. Independence Title uses the number of active listings on the 15<sup>th</sup> day of each month divided by the total sales for that month.
- The months of inventory statistic is often used to determine if the local market is a seller's or buyer's market, and though
  it can be helpful for this purpose, it's important to look at the recent trend over the past months to get the most accurate
  picture of inventory in your area. For example, four months of inventory would generally be considered a sign of a seller's
  market, but if the trend line shows the figure rapidly increasing over the last several months, that could be an early sign of
  an oversupply. Conversely, a recent, significant decrease in months of inventory for a given area may be a sign that area is
  becoming "hot" for sellers, even if the current figure is higher than what would normally be considered a "seller's market."