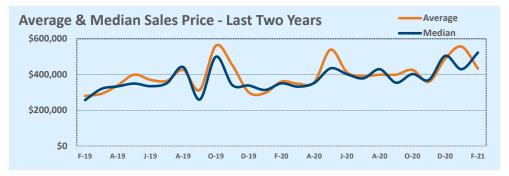

#### Median vs. Average

- These statistics contain figures for both median and average, which are both useful for different purposes. The average simply means all the numbers are added together and divided by the total number. The median, on the other hand, is simply the middle number of a list of values.
- In an odd-numbered list, the median is the middle number. In an even-numbered list, the median is the average of the two middle numbers.

Example: 1,3,6,7,9 6 is the median. (The average is 5.2) Example: 1,3,4,6,8,9 The median is the average of 4 and 6, 4+6 / 2 = 5. (The average is 5.17)

The median statistics can smooth out some of the large swings in trends often seen with averages. For example, if a few
very expensive homes are sold in an otherwise middle-price-range neighborhood, the average price could go up quite a bit
that month. But the median price probably won't move much at all because it's not affected by the larger numbers. This is
especially true for smaller data sets where the ups and downs affect average pricing even more.