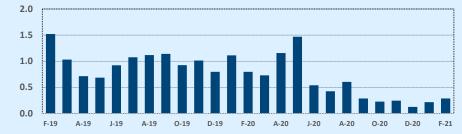

#### Months of Inventory - Last Two Years

| 🖈 Independ           | K Independence Title February 2021 |            |     |     |              |     |  |  |
|----------------------|------------------------------------|------------|-----|-----|--------------|-----|--|--|
| Price Range          |                                    | This Month |     |     | Year-to-Date |     |  |  |
| Price Kalige         | New                                | Sales      | DOM | New | Sales        | DOM |  |  |
| \$149,999 or under   |                                    |            |     |     |              |     |  |  |
| \$150,000- \$199,999 |                                    | 1          | 53  | 3   | 2            | 38  |  |  |
| \$200,000- \$249,999 | 3                                  | 1          | 6   | 5   | 4            | 19  |  |  |
| \$250,000- \$299,999 |                                    | 4          | 2   | 5   | 8            | 11  |  |  |
| \$300,000- \$349,999 |                                    | 1          | 4   | 1   | 3            | 29  |  |  |
| \$350,000- \$399,999 | 1                                  | 2          | 34  | 2   | 6            | 35  |  |  |
| \$400,000- \$449,999 |                                    |            |     | 2   | 1            | 9   |  |  |
| \$450,000- \$499,999 |                                    | 2          | 15  | 1   | 3            | 11  |  |  |
| \$500,000- \$549,999 |                                    | 2          | 57  |     | 4            | 68  |  |  |
| \$550,000- \$599,999 |                                    |            |     | 1   | 2            | 30  |  |  |
| \$600,000- \$699,999 | 1                                  |            |     | 3   | 5            | 37  |  |  |
| \$700,000- \$799,999 |                                    | 2          | 47  | 2   | 6            | 22  |  |  |
| \$800,000- \$899,999 | 3                                  | 1          | 6   | 6   | 2            | 4   |  |  |
| \$900,000- \$999,999 |                                    | 3          | 4   | 2   | 4            | 4   |  |  |
| \$1M - \$1.99M       | 5                                  | 6          | 11  | 10  | 11           | 21  |  |  |
| \$2M - \$2.99M       |                                    | 1          | 4   |     | 3            | 6   |  |  |