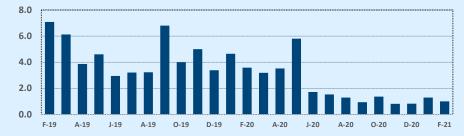

#### Months of Inventory - Last Two Years

| 🕅 Independ           | 🛠 Independence Title |            |     |       |              | February 2021 |  |  |  |
|----------------------|----------------------|------------|-----|-------|--------------|---------------|--|--|--|
| Price Range          |                      | This Month |     |       | Year-to-Date |               |  |  |  |
| FILE Range           | New                  | Sales      | DOM | New   | Sales        | DOM           |  |  |  |
| \$149,999 or under   | 46                   | 52         | 42  | 107   | 102          | 39            |  |  |  |
| \$150,000- \$199,999 | 85                   | 78         | 24  | 188   | 185          | 28            |  |  |  |
| \$200,000- \$249,999 | 199                  | 217        | 24  | 485   | 511          | 23            |  |  |  |
| \$250,000- \$299,999 | 455                  | 324        | 27  | 1,024 | 765          | 26            |  |  |  |
| \$300,000- \$349,999 | 337                  | 308        | 29  | 727   | 636          | 27            |  |  |  |
| \$350,000- \$399,999 | 328                  | 262        | 25  | 658   | 567          | 31            |  |  |  |
| \$400,000- \$449,999 | 248                  | 198        | 24  | 493   | 422          | 30            |  |  |  |
| \$450,000- \$499,999 | 197                  | 192        | 27  | 424   | 380          | 30            |  |  |  |
| \$500,000- \$549,999 | 116                  | 136        | 21  | 270   | 265          | 25            |  |  |  |
| \$550,000- \$599,999 | 144                  | 117        | 39  | 261   | 208          | 31            |  |  |  |
| \$600,000- \$699,999 | 177                  | 179        | 32  | 358   | 313          | 35            |  |  |  |
| \$700,000- \$799,999 | 107                  | 87         | 38  | 206   | 176          | 42            |  |  |  |
| \$800,000- \$899,999 | 82                   | 53         | 33  | 169   | 105          | 40            |  |  |  |
| \$900,000- \$999,999 | 52                   | 38         | 32  | 99    | 78           | 35            |  |  |  |
| \$1M - \$1.99M       | 156                  | 121        | 45  | 313   | 212          | 45            |  |  |  |
| \$2M - \$2.99M       | 18                   | 22         | 57  | 43    | 40           | 65            |  |  |  |
| \$3M+                | 20                   | 12         | 139 | 45    | 21           | 98            |  |  |  |
| Totals               | 2,767                | 2,396      | 30  | 5,870 | 4,986        | 31            |  |  |  |