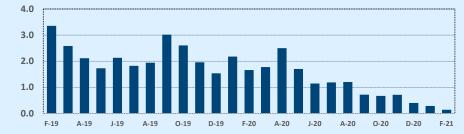

#### **Months of Inventory**

- The months of inventory statistic answers the question: "If we kept selling the current active listings at the same rate we sold them in the previous month, how many months would it be until all the listings were sold?" For example, if there are 50 properties currently for sale in a certain area and last month there were 10 sales in that area, we can say the area has 5 months of inventory (50 active listings divided by 10 sold equals 5).
- While there is no universal standard for calculating months of inventory, the most common way is to take a snapshot of the number of active listings on a certain day each month and use that as the figure for dividing. Independence Title uses the number of active listings on the 15<sup>th</sup> day of each month divided by the total sales for that month.
- The months of inventory statistic is often used to determine if the local market is a seller's or buyer's market, and though
  it can be helpful for this purpose, it's important to look at the recent trend over the past months to get the most accurate
  picture of inventory in your area. For example, four months of inventory would generally be considered a sign of a seller's
  market, but if the trend line shows the figure rapidly increasing over the last several months, that could be an early sign of
  an oversupply. Conversely, a recent, significant decrease in months of inventory for a given area may be a sign that area is
  becoming "hot" for sellers, even if the current figure is higher than what would normally be considered a "seller's market."

#### Months of Inventory - Last Two Years

| 🕅 Independ           | 🛠 Independence Title |            |     |       |              | February 2021 |  |  |  |
|----------------------|----------------------|------------|-----|-------|--------------|---------------|--|--|--|
| Price Range          |                      | This Month |     |       | Year-to-Date |               |  |  |  |
| FILE Range           | New                  | Sales      | DOM | New   | Sales        | DOM           |  |  |  |
| \$149,999 or under   | 46                   | 52         | 42  | 107   | 102          | 39            |  |  |  |
| \$150,000- \$199,999 | 85                   | 78         | 24  | 188   | 185          | 28            |  |  |  |
| \$200,000- \$249,999 | 199                  | 217        | 24  | 485   | 511          | 23            |  |  |  |
| \$250,000- \$299,999 | 455                  | 324        | 27  | 1,024 | 765          | 26            |  |  |  |
| \$300,000- \$349,999 | 337                  | 308        | 29  | 727   | 636          | 27            |  |  |  |
| \$350,000- \$399,999 | 328                  | 262        | 25  | 658   | 567          | 31            |  |  |  |
| \$400,000- \$449,999 | 248                  | 198        | 24  | 493   | 422          | 30            |  |  |  |
| \$450,000- \$499,999 | 197                  | 192        | 27  | 424   | 380          | 30            |  |  |  |
| \$500,000- \$549,999 | 116                  | 136        | 21  | 270   | 265          | 25            |  |  |  |
| \$550,000- \$599,999 | 144                  | 117        | 39  | 261   | 208          | 31            |  |  |  |
| \$600,000- \$699,999 | 177                  | 179        | 32  | 358   | 313          | 35            |  |  |  |
| \$700,000- \$799,999 | 107                  | 87         | 38  | 206   | 176          | 42            |  |  |  |
| \$800,000- \$899,999 | 82                   | 53         | 33  | 169   | 105          | 40            |  |  |  |
| \$900,000- \$999,999 | 52                   | 38         | 32  | 99    | 78           | 35            |  |  |  |
| \$1M - \$1.99M       | 156                  | 121        | 45  | 313   | 212          | 45            |  |  |  |
| \$2M - \$2.99M       | 18                   | 22         | 57  | 43    | 40           | 65            |  |  |  |
| \$3M+                | 20                   | 12         | 139 | 45    | 21           | 98            |  |  |  |
| Totals               | 2,767                | 2,396      | 30  | 5,870 | 4,986        | 31            |  |  |  |