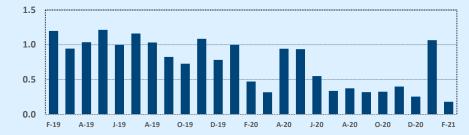

#### **Months of Inventory**

- The months of inventory statistic answers the question: "If we kept selling the current active listings at the same rate we sold them in the previous month, how many months would it be until all the listings were sold?" For example, if there are 50 properties currently for sale in a certain area and last month there were 10 sales in that area, we can say the area has 5 months of inventory (50 active listings divided by 10 sold equals 5).
- While there is no universal standard for calculating months of inventory, the most common way is to take a snapshot of the number of active listings on a certain day each month and use that as the figure for dividing. Independence Title uses the number of active listings on the 15<sup>th</sup> day of each month divided by the total sales for that month.
- The months of inventory statistic is often used to determine if the local market is a seller's or buyer's market, and though
  it can be helpful for this purpose, it's important to look at the recent trend over the past months to get the most accurate
  picture of inventory in your area. For example, four months of inventory would generally be considered a sign of a seller's
  market, but if the trend line shows the figure rapidly increasing over the last several months, that could be an early sign of
  an oversupply. Conversely, a recent, significant decrease in months of inventory for a given area may be a sign that area is
  becoming "hot" for sellers, even if the current figure is higher than what would normally be considered a "seller's market."

#### Months of Inventory - Last Two Years

| 🕅 Independ           | 🛠 Independence Title |            |     |       |              | February 2021 |  |  |  |
|----------------------|----------------------|------------|-----|-------|--------------|---------------|--|--|--|
| Price Range          |                      | This Month |     |       | Year-to-Date |               |  |  |  |
| FILE Range           | New                  | Sales      | DOM | New   | Sales        | DOM           |  |  |  |
| \$149,999 or under   | 46                   | 52         | 42  | 107   | 102          | 39            |  |  |  |
| \$150,000- \$199,999 | 85                   | 78         | 24  | 188   | 185          | 28            |  |  |  |
| \$200,000- \$249,999 | 199                  | 217        | 24  | 485   | 511          | 23            |  |  |  |
| \$250,000- \$299,999 | 455                  | 324        | 27  | 1,024 | 765          | 26            |  |  |  |
| \$300,000- \$349,999 | 337                  | 308        | 29  | 727   | 636          | 27            |  |  |  |
| \$350,000- \$399,999 | 328                  | 262        | 25  | 658   | 567          | 31            |  |  |  |
| \$400,000- \$449,999 | 248                  | 198        | 24  | 493   | 422          | 30            |  |  |  |
| \$450,000- \$499,999 | 197                  | 192        | 27  | 424   | 380          | 30            |  |  |  |
| \$500,000- \$549,999 | 116                  | 136        | 21  | 270   | 265          | 25            |  |  |  |
| \$550,000- \$599,999 | 144                  | 117        | 39  | 261   | 208          | 31            |  |  |  |
| \$600,000- \$699,999 | 177                  | 179        | 32  | 358   | 313          | 35            |  |  |  |
| \$700,000- \$799,999 | 107                  | 87         | 38  | 206   | 176          | 42            |  |  |  |
| \$800,000- \$899,999 | 82                   | 53         | 33  | 169   | 105          | 40            |  |  |  |
| \$900,000- \$999,999 | 52                   | 38         | 32  | 99    | 78           | 35            |  |  |  |
| \$1M - \$1.99M       | 156                  | 121        | 45  | 313   | 212          | 45            |  |  |  |
| \$2M - \$2.99M       | 18                   | 22         | 57  | 43    | 40           | 65            |  |  |  |
| \$3M+                | 20                   | 12         | 139 | 45    | 21           | 98            |  |  |  |
| Totals               | 2,767                | 2,396      | 30  | 5,870 | 4,986        | 31            |  |  |  |