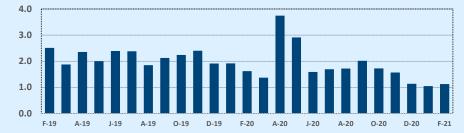

#### Months of Inventory - Last Two Years

| 🕅 Independ           | 🛠 Independence Title |            |     |       |              | February 2021 |  |  |  |
|----------------------|----------------------|------------|-----|-------|--------------|---------------|--|--|--|
| Price Range          |                      | This Month |     |       | Year-to-Date |               |  |  |  |
| FILE Range           | New                  | Sales      | DOM | New   | Sales        | DOM           |  |  |  |
| \$149,999 or under   | 46                   | 52         | 42  | 107   | 102          | 39            |  |  |  |
| \$150,000- \$199,999 | 85                   | 78         | 24  | 188   | 185          | 28            |  |  |  |
| \$200,000- \$249,999 | 199                  | 217        | 24  | 485   | 511          | 23            |  |  |  |
| \$250,000- \$299,999 | 455                  | 324        | 27  | 1,024 | 765          | 26            |  |  |  |
| \$300,000- \$349,999 | 337                  | 308        | 29  | 727   | 636          | 27            |  |  |  |
| \$350,000- \$399,999 | 328                  | 262        | 25  | 658   | 567          | 31            |  |  |  |
| \$400,000- \$449,999 | 248                  | 198        | 24  | 493   | 422          | 30            |  |  |  |
| \$450,000- \$499,999 | 197                  | 192        | 27  | 424   | 380          | 30            |  |  |  |
| \$500,000- \$549,999 | 116                  | 136        | 21  | 270   | 265          | 25            |  |  |  |
| \$550,000- \$599,999 | 144                  | 117        | 39  | 261   | 208          | 31            |  |  |  |
| \$600,000- \$699,999 | 177                  | 179        | 32  | 358   | 313          | 35            |  |  |  |
| \$700,000- \$799,999 | 107                  | 87         | 38  | 206   | 176          | 42            |  |  |  |
| \$800,000- \$899,999 | 82                   | 53         | 33  | 169   | 105          | 40            |  |  |  |
| \$900,000- \$999,999 | 52                   | 38         | 32  | 99    | 78           | 35            |  |  |  |
| \$1M - \$1.99M       | 156                  | 121        | 45  | 313   | 212          | 45            |  |  |  |
| \$2M - \$2.99M       | 18                   | 22         | 57  | 43    | 40           | 65            |  |  |  |
| \$3M+                | 20                   | 12         | 139 | 45    | 21           | 98            |  |  |  |
| Totals               | 2,767                | 2,396      | 30  | 5,870 | 4,986        | 31            |  |  |  |