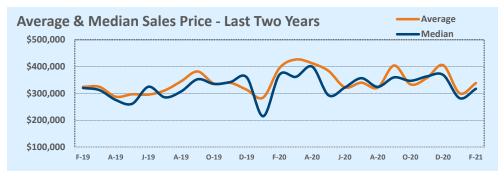

#### Median vs. Average

- These statistics contain figures for both median and average, which are both useful for different purposes. The average simply means all the numbers are added together and divided by the total number. The median, on the other hand, is simply the middle number of a list of values.
- In an odd-numbered list, the median is the middle number. In an even-numbered list, the median is the average of the two middle numbers.

Example: 1,3,6,7,9 6 is the median. (The average is 5.2) Example: 1,3,4,6,8,9 The median is the average of 4 and 6, 4+6 / 2 = 5. (The average is 5.17)

The median statistics can smooth out some of the large swings in trends often seen with averages. For example, if a few
very expensive homes are sold in an otherwise middle-price-range neighborhood, the average price could go up quite a bit
that month. But the median price probably won't move much at all because it's not affected by the larger numbers. This is
especially true for smaller data sets where the ups and downs affect average pricing even more.