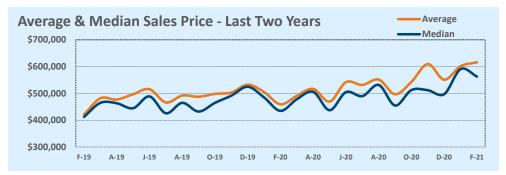

#### Median vs. Average

- These statistics contain figures for both median and average, which are both useful for different purposes. The average simply means all the numbers are added together and divided by the total number. The median, on the other hand, is simply the middle number of a list of values.
- In an odd-numbered list, the median is the middle number. In an even-numbered list, the median is the average of the two middle numbers.

Example: 1,3,6,7,9 6 is the median. (The average is 5.2) Example: 1,3,4,6,8,9 The median is the average of 4 and 6, 4+6 / 2 = 5. (The average is 5.17)

The median statistics can smooth out some of the large swings in trends often seen with averages. For example, if a few
very expensive homes are sold in an otherwise middle-price-range neighborhood, the average price could go up quite a bit
that month. But the median price probably won't move much at all because it's not affected by the larger numbers. This is
especially true for smaller data sets where the ups and downs affect average pricing even more.

| Average              | This Month |           |        | Year-to-Date |           |        |
|----------------------|------------|-----------|--------|--------------|-----------|--------|
| Average              | Feb 2021   | Feb 2020  | Change | 2021         | 2020      | Change |
| List Price           | \$482,336  | \$398,219 | +21.1% | \$464,313    | \$385,727 | +20.4% |
| List Price/SqFt      | \$237      | \$195     | +21.1% | \$230        | \$192     | +20.0% |
| Sold Price           | \$499,995  | \$391,960 | +27.6% | \$475,016    | \$378,872 | +25.4% |
| Sold Price/SqFt      | \$246      | \$193     | +21.1% | \$236        | \$189     | +25.0% |
| Sold Price / Orig LP | 104.8%     | 97.4%     | +21.1% | 103.1%       | 96.9%     | +6.4%  |
| Days on Market       | 30         | 62        | -51.9% | 31           | 63        | -51.2% |

| Median               | ٦         | This Month |        |           | Year-to-Date |        |  |
|----------------------|-----------|------------|--------|-----------|--------------|--------|--|
| Ivieulan             | Feb 2021  | Feb 2020   | Change | 2021      | 2020         | Change |  |
| List Price           | \$365,000 | \$319,990  | +14.1% | \$355,000 | \$311,498    | +14.0% |  |
| List Price/SqFt      | \$192     | \$164      | +17.5% | \$186     | \$162        | +15.1% |  |
| Sold Price           | \$390,000 | \$315,000  | +23.8% | \$375,000 | \$309,945    | +21.0% |  |
| Sold Price/SqFt      | \$205     | \$162      | +26.6% | \$194     | \$159        | +21.9% |  |
| Sold Price / Orig LP | 102.0%    | 98.0%      | +4.1%  | 101.0%    | 98.0%        | +3.1%  |  |
| Days on Market       | 5         | 32         | -84.4% | 6         | 35           | -82.9% |  |