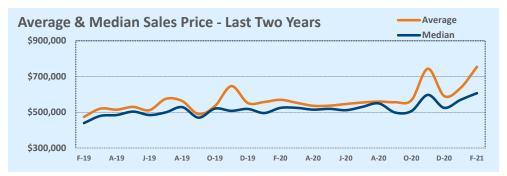

#### Median vs. Average

- These statistics contain figures for both median and average, which are both useful for different purposes. The average simply means all the numbers are added together and divided by the total number. The median, on the other hand, is simply the middle number of a list of values.
- In an odd-numbered list, the median is the middle number. In an even-numbered list, the median is the average of the two middle numbers.

Example: 1,3,6,7,9 6 is the median. (The average is 5.2) Example: 1,3,4,6,8,9 The median is the average of 4 and 6, 4+6 / 2 = 5. (The average is 5.17)

The median statistics can smooth out some of the large swings in trends often seen with averages. For example, if a few
very expensive homes are sold in an otherwise middle-price-range neighborhood, the average price could go up quite a bit
that month. But the median price probably won't move much at all because it's not affected by the larger numbers. This is
especially true for smaller data sets where the ups and downs affect average pricing even more.