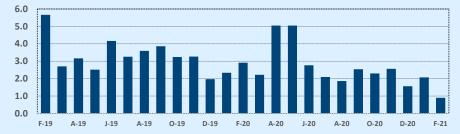

#### Months of Inventory - Last Two Years

| 🕅 Independ           | 🛠 Independence Title |            |     |       |              | February 2021 |  |  |  |
|----------------------|----------------------|------------|-----|-------|--------------|---------------|--|--|--|
| Price Range          |                      | This Month |     |       | Year-to-Date |               |  |  |  |
| FILE Range           | New                  | Sales      | DOM | New   | Sales        | DOM           |  |  |  |
| \$149,999 or under   | 46                   | 52         | 42  | 107   | 102          | 39            |  |  |  |
| \$150,000- \$199,999 | 85                   | 78         | 24  | 188   | 185          | 28            |  |  |  |
| \$200,000- \$249,999 | 199                  | 217        | 24  | 485   | 511          | 23            |  |  |  |
| \$250,000- \$299,999 | 455                  | 324        | 27  | 1,024 | 765          | 26            |  |  |  |
| \$300,000- \$349,999 | 337                  | 308        | 29  | 727   | 636          | 27            |  |  |  |
| \$350,000- \$399,999 | 328                  | 262        | 25  | 658   | 567          | 31            |  |  |  |
| \$400,000- \$449,999 | 248                  | 198        | 24  | 493   | 422          | 30            |  |  |  |
| \$450,000- \$499,999 | 197                  | 192        | 27  | 424   | 380          | 30            |  |  |  |
| \$500,000- \$549,999 | 116                  | 136        | 21  | 270   | 265          | 25            |  |  |  |
| \$550,000- \$599,999 | 144                  | 117        | 39  | 261   | 208          | 31            |  |  |  |
| \$600,000- \$699,999 | 177                  | 179        | 32  | 358   | 313          | 35            |  |  |  |
| \$700,000- \$799,999 | 107                  | 87         | 38  | 206   | 176          | 42            |  |  |  |
| \$800,000- \$899,999 | 82                   | 53         | 33  | 169   | 105          | 40            |  |  |  |
| \$900,000- \$999,999 | 52                   | 38         | 32  | 99    | 78           | 35            |  |  |  |
| \$1M - \$1.99M       | 156                  | 121        | 45  | 313   | 212          | 45            |  |  |  |
| \$2M - \$2.99M       | 18                   | 22         | 57  | 43    | 40           | 65            |  |  |  |
| \$3M+                | 20                   | 12         | 139 | 45    | 21           | 98            |  |  |  |
| Totals               | 2,767                | 2,396      | 30  | 5,870 | 4,986        | 31            |  |  |  |