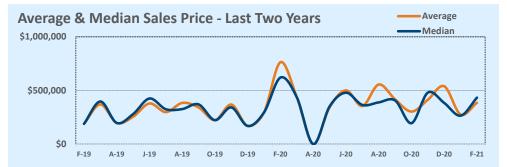

#### Median vs. Average

- These statistics contain figures for both median and average, which are both useful for different purposes. The average simply means all the numbers are added together and divided by the total number. The median, on the other hand, is simply the middle number of a list of values.
- In an odd-numbered list, the median is the middle number. In an even-numbered list, the median is the average of the two middle numbers.

Example: 1,3,6,7,9 6 is the median. (The average is 5.2) Example: 1,3,4,6,8,9 The median is the average of 4 and 6, 4+6 / 2 = 5. (The average is 5.17)

The median statistics can smooth out some of the large swings in trends often seen with averages. For example, if a few
very expensive homes are sold in an otherwise middle-price-range neighborhood, the average price could go up quite a bit
that month. But the median price probably won't move much at all because it's not affected by the larger numbers. This is
especially true for smaller data sets where the ups and downs affect average pricing even more.