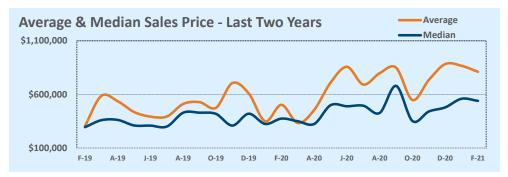

#### Months of Inventory - Last Two Years

| 🖈 Independ           | K Independence Title February 2021 |            |     |     |              |     |  |  |
|----------------------|------------------------------------|------------|-----|-----|--------------|-----|--|--|
| Price Range          |                                    | This Month |     |     | Year-to-Date |     |  |  |
| Price Kalige         | New                                | Sales      | DOM | New | Sales        | DOM |  |  |
| \$149,999 or under   |                                    |            |     |     |              |     |  |  |
| \$150,000- \$199,999 |                                    | 1          | 53  | 3   | 2            | 38  |  |  |
| \$200,000- \$249,999 | 3                                  | 1          | 6   | 5   | 4            | 19  |  |  |
| \$250,000- \$299,999 |                                    | 4          | 2   | 5   | 8            | 11  |  |  |
| \$300,000- \$349,999 |                                    | 1          | 4   | 1   | 3            | 29  |  |  |
| \$350,000- \$399,999 | 1                                  | 2          | 34  | 2   | 6            | 35  |  |  |
| \$400,000- \$449,999 |                                    |            |     | 2   | 1            | 9   |  |  |
| \$450,000- \$499,999 |                                    | 2          | 15  | 1   | 3            | 11  |  |  |
| \$500,000- \$549,999 |                                    | 2          | 57  |     | 4            | 68  |  |  |
| \$550,000- \$599,999 |                                    |            |     | 1   | 2            | 30  |  |  |
| \$600,000- \$699,999 | 1                                  |            |     | 3   | 5            | 37  |  |  |
| \$700,000- \$799,999 |                                    | 2          | 47  | 2   | 6            | 22  |  |  |
| \$800,000- \$899,999 | 3                                  | 1          | 6   | 6   | 2            | 4   |  |  |
| \$900,000- \$999,999 |                                    | 3          | 4   | 2   | 4            | 4   |  |  |
| \$1M - \$1.99M       | 5                                  | 6          | 11  | 10  | 11           | 21  |  |  |
| \$2M - \$2.99M       |                                    | 1          | 4   |     | 3            | 6   |  |  |