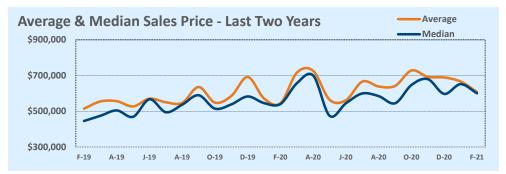

## **Residential Statistics**

| Listings            |              | This Month   |         | Y            | 'ear-to-Date |         |
|---------------------|--------------|--------------|---------|--------------|--------------|---------|
| Listings            | Feb 2021     | Feb 2020     | Change  | 2021         | 2020         | Change  |
| Single Family Sales | 20           | 17           | +17.6%  | 40           | 32           | +25.0%  |
| Condo/TH Sales      | 19           | 7            | +171.4% | 27           | 16           | +68.8%  |
| Total Sales         | 39           | 24           | +62.5%  | 67           | 48           | +39.6%  |
| New Homes Only      | 3            | 1            | +200.0% | 4            | 2            | +100.0% |
| Resale Only         | 36           | 23           | +56.5%  | 63           | 46           | +37.0%  |
| Sales Volume        | \$38,929,877 | \$22,863,550 | +70.3%  | \$73,718,997 | \$43,996,250 | +67.6%  |
| New Listings        | 35           | 57           | -38.6%  | 71           | 92           | -22.8%  |
| Pending             | 16           | 29           | -44.8%  | 17           | 57           | -70.2%  |
| Withdrawn           | 3            | 11           | -72.7%  | 9            | 14           | -35.7%  |
| Expired             | 1            |              |         | 2            | 5            | -60.0%  |
| Months of Inventory | 0.9          | 2.9          | -69.2%  | N/A          | N/A          |         |

| Auerogo              |           | This Month |        |             | Year-to-Date |        |  |
|----------------------|-----------|------------|--------|-------------|--------------|--------|--|
| Average              | Feb 2021  | Feb 2020   | Change | 2021        | 2020         | Change |  |
| List Price           | \$989,544 | \$993,415  | -0.4%  | \$1,114,724 | \$960,007    | +16.1% |  |
| List Price/SqFt      | \$480     | \$459      | +4.4%  | \$491       | \$423        | +16.1% |  |
| Sold Price           | \$998,202 | \$952,648  | +4.8%  | \$1,100,284 | \$916,589    | +20.0% |  |
| Sold Price/SqFt      | \$483     | \$445      | +8.6%  | \$487       | \$408        | +19.5% |  |
| Sold Price / Orig LP | 100.0%    | 91.0%      | +9.9%  | 97.4%       | 91.9%        | +6.0%  |  |
| Days on Market       | 53        | 87         | -39.1% | 59          | 74           | -19.6% |  |

| Madian               | This Month |           |        | Year-to-Date |           |        |
|----------------------|------------|-----------|--------|--------------|-----------|--------|
| Median               | Feb 2021   | Feb 2020  | Change | 2021         | 2020      | Change |
| List Price           | \$925,000  | \$764,500 | +21.0% | \$1,050,000  | \$772,000 | +36.0% |
| List Price/SqFt      | \$446      | \$443     | +0.7%  | \$469        | \$428     | +9.5%  |
| Sold Price           | \$937,500  | \$757,775 | +23.7% | \$1,080,000  | \$757,775 | +42.5% |
| Sold Price/SqFt      | \$455      | \$430     | +5.9%  | \$460        | \$412     | +11.8% |
| Sold Price / Orig LP | 98.0%      | 92.0%     | +6.5%  | 97.0%        | 93.0%     | +4.3%  |
| Days on Market       | 25         | 72        | -65.3% | 26           | 45        | -41.6% |

#### Months of Inventory - Last Two Years

| Independ             | Independence TitleFebruary 2021 |            |     |     |              |     |  |  |
|----------------------|---------------------------------|------------|-----|-----|--------------|-----|--|--|
| Drico Pongo          |                                 | This Month |     |     | Year-to-Date |     |  |  |
| Price Range          | New                             | Sales      | DOM | New | Sales        | DOM |  |  |
| \$149,999 or under   | 1                               |            |     | 1   |              |     |  |  |
| \$150,000- \$199,999 |                                 |            |     |     |              |     |  |  |
| \$200,000- \$249,999 |                                 |            |     |     |              |     |  |  |
| \$250,000- \$299,999 |                                 | 5          | 106 | 3   | 7            | 78  |  |  |
| \$300,000- \$349,999 | 1                               | 2          | 40  | 2   | 4            | 49  |  |  |
| \$350,000- \$399,999 | 4                               | 2          | 4   | 6   | 3            | 9   |  |  |
| \$400,000- \$449,999 |                                 | 1          | 7   | 1   | 1            | 7   |  |  |
| \$450,000- \$499,999 |                                 |            |     | 3   | 2            | 111 |  |  |
| \$500,000- \$549,999 | 1                               | 2          | 5   | 2   | 2            | 5   |  |  |
| \$550,000- \$599,999 | 1                               | 2          | 99  | 1   | 3            | 84  |  |  |
| \$600,000- \$699,999 | 1                               | 4          | 108 | 1   | 5            | 125 |  |  |
| \$700,000- \$799,999 | 1                               |            |     | 3   | 2            | 3   |  |  |
| \$800,000- \$899,999 | 2                               | 1          | 43  | 4   | 2            | 21  |  |  |
| \$900,000- \$999,999 | 5                               | 2          | 3   | 7   | 2            | 3   |  |  |
| \$1M - \$1.99M       | 16                              | 16         | 43  | 27  | 28           | 59  |  |  |