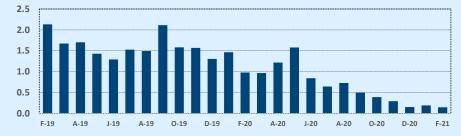

#### Months of Inventory - Last Two Years

| 🕅 Independ           | 🛠 Independence Title |            |     |       |              | February 2021 |  |  |  |
|----------------------|----------------------|------------|-----|-------|--------------|---------------|--|--|--|
| Price Range          |                      | This Month |     |       | Year-to-Date |               |  |  |  |
| FILE Range           | New                  | Sales      | DOM | New   | Sales        | DOM           |  |  |  |
| \$149,999 or under   | 46                   | 52         | 42  | 107   | 102          | 39            |  |  |  |
| \$150,000- \$199,999 | 85                   | 78         | 24  | 188   | 185          | 28            |  |  |  |
| \$200,000- \$249,999 | 199                  | 217        | 24  | 485   | 511          | 23            |  |  |  |
| \$250,000- \$299,999 | 455                  | 324        | 27  | 1,024 | 765          | 26            |  |  |  |
| \$300,000- \$349,999 | 337                  | 308        | 29  | 727   | 636          | 27            |  |  |  |
| \$350,000- \$399,999 | 328                  | 262        | 25  | 658   | 567          | 31            |  |  |  |
| \$400,000- \$449,999 | 248                  | 198        | 24  | 493   | 422          | 30            |  |  |  |
| \$450,000- \$499,999 | 197                  | 192        | 27  | 424   | 380          | 30            |  |  |  |
| \$500,000- \$549,999 | 116                  | 136        | 21  | 270   | 265          | 25            |  |  |  |
| \$550,000- \$599,999 | 144                  | 117        | 39  | 261   | 208          | 31            |  |  |  |
| \$600,000- \$699,999 | 177                  | 179        | 32  | 358   | 313          | 35            |  |  |  |
| \$700,000- \$799,999 | 107                  | 87         | 38  | 206   | 176          | 42            |  |  |  |
| \$800,000- \$899,999 | 82                   | 53         | 33  | 169   | 105          | 40            |  |  |  |
| \$900,000- \$999,999 | 52                   | 38         | 32  | 99    | 78           | 35            |  |  |  |
| \$1M - \$1.99M       | 156                  | 121        | 45  | 313   | 212          | 45            |  |  |  |
| \$2M - \$2.99M       | 18                   | 22         | 57  | 43    | 40           | 65            |  |  |  |
| \$3M+                | 20                   | 12         | 139 | 45    | 21           | 98            |  |  |  |
| Totals               | 2,767                | 2,396      | 30  | 5,870 | 4,986        | 31            |  |  |  |