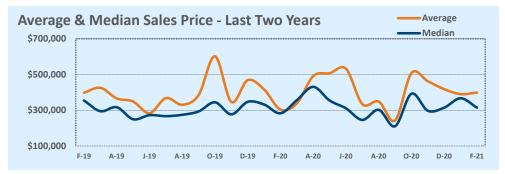

| 1          | 7             | 2   | 1            | 7   |
| \$550,000- \$599,999 | 1        |            |               | 1   |              |     |
| \$600,000- \$699,999 | 1        |            |               | 2   | 1            | 18  |
| \$700,000- \$799,999 |          |            |               |     |              |     |
| \$800,000- \$899,999 |          |            |               |     |              |     |
| \$900,000- \$999,999 | 1        |            |               | 1   |              |     |
| \$1M - \$1.99M       |          | 1          | 116           |     | 1            | 116 |
| \$2M - \$2.99M       |          |            |               |     |              |     |
| \$3M+                |          |            |               |     |              |     |



72

50

21

72

14

28



Based on information from the Austin Board of REALTORS® (alternatively, from ACTRIS). Neither the Board nor ACTRIS guarantees or is in any way responsible for its accuracy. The Austin Board of REALTORS®, ACTRIS and their affiliates provide the MLS and all content therein "AS IS" and without any warranty, express or implied. Data maintained by the Board or ACTRIS may not reflect all real estate activity in the market.

### **MLS Area W**

## **Residential Statistics**

| Listings            |              | This Month   |        | Y            | Year-to-Date |        |  |
|---------------------|--------------|--------------|--------|--------------|--------------|--------|--|
| Listings            | Feb 2021     | Feb 2020     | Change | 2021         | 2020