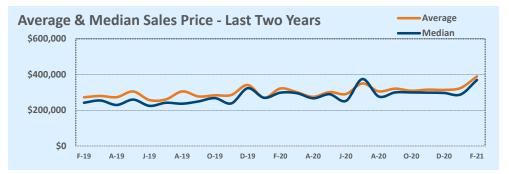

## **Residential Statistics**

| Listings            |              | This Month   |         | Y            | ear-to-Date  |        |
|---------------------|--------------|--------------|---------|--------------|--------------|--------|
| Listings            | Feb 2021     | Feb 2020     | Change  | 2021         | 2020         | Change |
| Single Family Sales | 14           | 13           | +7.7%   | 33           | 24           | +37.5% |
| Condo/TH Sales      | 12           | 15           | -20.0%  | 31           | 24           | +29.2% |
| Total Sales         | 26           | 28           | -7.1%   | 64           | 48           | +33.3% |
| New Homes Only      |              |              |         |              | 1            |        |
| Resale Only         | 26           | 28           | -7.1%   | 64           | 47           | +36.2% |
| Sales Volume        | \$19,730,003 | \$15,291,500 | +29.0%  | \$46,723,488 | \$27,071,434 | +72.6% |
| New Listings        | 13           | 36           | -63.9%  | 43           | 60           | -28.3% |
| Pending             | 5            | 27           | -81.5%  | 6            | 51           | -88.2% |
| Withdrawn           | 2            | 1            | +100.0% | 2            | 3            | -33.3% |
| Expired             |              |              |         | 1            | 2            | -50.0% |
| Months of Inventory | 0.2          | 0.8          | -74.4%  | N/A          | N/A          |        |

| Auerogo              |           | This Month |        |           | Year-to-Date |        |  |
|----------------------|-----------|------------|--------|-----------|--------------|--------|--|
| Average              | Feb 2021  | Feb 2020   | Change | 2021      | 2020         | Change |  |
| List Price           | \$723,027 | \$556,061  | +30.0% | \$709,722 | \$570,796    | +24.3% |  |
| List Price/SqFt      | \$308     | \$270      | +13.9% | \$310     | \$266        | +16.6% |  |
| Sold Price           | \$758,846 | \$546,125  | +39.0% | \$730,054 | \$563,988    | +29.4% |  |
| Sold Price/SqFt      | \$322     | \$267      | +20.7% | \$318     | \$263        | +21.2% |  |
| Sold Price / Orig LP | 103.2%    | 97.0%      | +6.4%  | 100.5%    | 96.7%        | +4.0%  |  |
| Days on Market       | 18        | 54         | -67.1% | 23        | 50           | -53.5% |  |

| Madian               |           | This Month |        |           | Year-to-Date |        |  |
|----------------------|-----------|------------|--------|-----------|--------------|--------|--|
| Median               | Feb 2021  | Feb 2020   | Change | 2021      | 2020         | Change |  |
| List Price           | \$650,000 | \$356,000  | +82.6% | \$594,950 | \$451,250    | +31.8% |  |
| List Price/SqFt      | \$301     | \$263      | +14.7% | \$300     | \$261        | +14.8% |  |
| Sold Price           | \$644,250 | \$362,500  | +77.7% | \$586,525 | \$427,500    | +37.2% |  |
| Sold Price/SqFt      | \$302     | \$260      | +16.3% | \$302     | \$256        | +18.1% |  |
| Sold Price / Orig LP | 103.0%    | 97.5%      | +5.6%  | 100.0%    | 97.0%        | +3.1%  |  |
| Days on Market       | 6         | 18         | -69.4% | 7         | 25           | -71.4% |  |

#### Months of Inventory - Last Two Years

| 🖈 Independ           | K Independence Title February 2021 |            |     |     |              |     |  |  |
|----------------------|------------------------------------|------------|-----|-----|--------------|-----|--|--|
| Price Range          |                                    | This Month |     |     | Year-to-Date |     |  |  |
| Price Kalige         | New                                | Sales      | DOM | New | Sales        | DOM |  |  |
| \$149,999 or under   |                                    |            |     |     |              |     |  |  |
| \$150,000- \$199,999 |                                    | 1          | 53  | 3   | 2            | 38  |  |  |
| \$200,000- \$249,999 | 3                                  | 1          | 6   | 5   | 4            | 19  |  |  |
| \$250,000- \$299,999 |                                    | 4          | 2   | 5   | 8            | 11  |  |  |
| \$300,000- \$349,999 |                                    | 1          | 4   | 1   | 3            | 29  |  |  |
| \$350,000- \$399,999 | 1                                  | 2          | 34  | 2   | 6            | 35  |  |  |
| \$400,000- \$449,999 |                                    |            |     | 2   | 1            | 9   |  |  |
| \$450,000- \$499,999 |                                    | 2          | 15  | 1   | 3            | 11  |  |  |
| \$500,000- \$549,999 |                                    | 2          | 57  |     | 4            | 68  |  |  |
| \$550,000- \$599,999 |                                    |            |     | 1   | 2            | 30  |  |  |
| \$600,000- \$699,999 | 1                                  |            |     | 3   | 5            | 37  |  |  |
| \$700,000- \$799,999 |                                    | 2          | 47  | 2   | 6            | 22  |  |  |
| \$800,000- \$899,999 | 3                                  | 1          | 6   | 6   | 2            | 4   |  |  |
| \$900,000- \$999,999 |                                    | 3          | 4   | 2   | 4            | 4   |  |  |
| \$1M - \$1.99M       | 5                                  | 6          | 11  | 10  | 11           | 21  |  |  |
| \$2M - \$2.99M       |                                    | 1          | 4   |     | 3            | 6   |  |  |