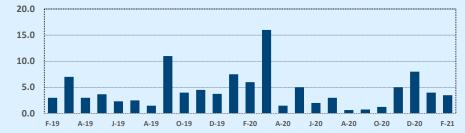

#### **Months of Inventory**

- The months of inventory statistic answers the question: "If we kept selling the current active listings at the same rate we sold them in the previous month, how many months would it be until all the listings were sold?" For example, if there are 50 properties currently for sale in a certain area and last month there were 10 sales in that area, we can say the area has 5 months of inventory (50 active listings divided by 10 sold equals 5).
- While there is no universal standard for calculating months of inventory, the most common way is to take a snapshot of the number of active listings on a certain day each month and use that as the figure for dividing. Independence Title uses the number of active listings on the 15<sup>th</sup> day of each month divided by the total sales for that month.
- The months of inventory statistic is often used to determine if the local market is a seller's or buyer's market, and though
  it can be helpful for this purpose, it's important to look at the recent trend over the past months to get the most accurate
  picture of inventory in your area. For example, four months of inventory would generally be considered a sign of a seller's
  market, but if the trend line shows the figure rapidly increasing over the last several months, that could be an early sign of
  an oversupply. Conversely, a recent, significant decrease in months of inventory for a given area may be a sign that area is
  becoming "hot" for sellers, even if the current figure is higher than what would normally be considered a "seller's market."