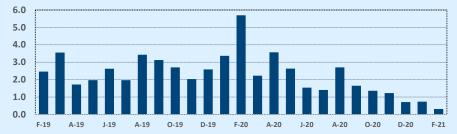

#### **Months of Inventory**

- The months of inventory statistic answers the question: "If we kept selling the current active listings at the same rate we sold them in the previous month, how many months would it be until all the listings were sold?" For example, if there are 50 properties currently for sale in a certain area and last month there were 10 sales in that area, we can say the area has 5 months of inventory (50 active listings divided by 10 sold equals 5).
- While there is no universal standard for calculating months of inventory, the most common way is to take a snapshot of the number of active listings on a certain day each month and use that as the figure for dividing. Independence Title uses the number of active listings on the 15<sup>th</sup> day of each month divided by the total sales for that month.
- The months of inventory statistic is often used to determine if the local market is a seller's or buyer's market, and though
  it can be helpful for this purpose, it's important to look at the recent trend over the past months to get the most accurate
  picture of inventory in your area. For example, four months of inventory would generally be considered a sign of a seller's
  market, but if the trend line shows the figure rapidly increasing over the last several months, that could be an early sign of
  an oversupply. Conversely, a recent, significant decrease in months of inventory for a given area may be a sign that area is
  becoming "hot" for sellers, even if the current figure is higher than what would normally be considered a "seller's market."