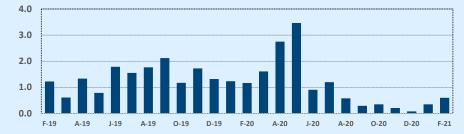

#### Months of Inventory - Last Two Years

| 🕅 Independ           | 🛠 Independence Title |            |     |       |              | February 2021 |  |  |  |
|----------------------|----------------------|------------|-----|-------|--------------|---------------|--|--|--|
| Price Range          |                      | This Month |     |       | Year-to-Date |               |  |  |  |
| FILE Range           | New                  | Sales      | DOM | New   | Sales        | DOM           |  |  |  |
| \$149,999 or under   | 46                   | 52         | 42  | 107   | 102          | 39            |  |  |  |
| \$150,000- \$199,999 | 85                   | 78         | 24  | 188   | 185          | 28            |  |  |  |
| \$200,000- \$249,999 | 199                  | 217        | 24  | 485   | 511          | 23            |  |  |  |
| \$250,000- \$299,999 | 455                  | 324        | 27  | 1,024 | 765          | 26            |  |  |  |
| \$300,000- \$349,999 | 337                  | 308        | 29  | 727   | 636          | 27            |  |  |  |
| \$350,000- \$399,999 | 328                  | 262        | 25  | 658   | 567          | 31            |  |  |  |
| \$400,000- \$449,999 | 248                  | 198        | 24  | 493   | 422          | 30            |  |  |  |
| \$450,000- \$499,999 | 197                  | 192        | 27  | 424   | 380          | 30            |  |  |  |
| \$500,000- \$549,999 | 116                  | 136        | 21  | 270   | 265          | 25            |  |  |  |
| \$550,000- \$599,999 | 144                  | 117        | 39  | 261   | 208          | 31            |  |  |  |
| \$600,000- \$699,999 | 177                  | 179        | 32  | 358   | 313          | 35            |  |  |  |
| \$700,000- \$799,999 | 107                  | 87         | 38  | 206   | 176          | 42            |  |  |  |
| \$800,000- \$899,999 | 82                   | 53         | 33  | 169   | 105          | 40            |  |  |  |
| \$900,000- \$999,999 | 52                   | 38         | 32  | 99    | 78           | 35            |  |  |  |
| \$1M - \$1.99M       | 156                  | 121        | 45  | 313   | 212          | 45            |  |  |  |
| \$2M - \$2.99M       | 18                   | 22         | 57  | 43    | 40           | 65            |  |  |  |
| \$3M+                | 20                   | 12         | 139 | 45    | 21           | 98            |  |  |  |
| Totals               | 2,767                | 2,396      | 30  | 5,870 | 4,986        | 31            |  |  |  |