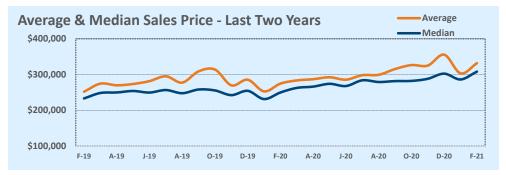

#### Median vs. Average

- These statistics contain figures for both median and average, which are both useful for different purposes. The average simply means all the numbers are added together and divided by the total number. The median, on the other hand, is simply the middle number of a list of values.
- In an odd-numbered list, the median is the middle number. In an even-numbered list, the median is the average of the two middle numbers.

Example: 1,3,6,7,9 6 is the median. (The average is 5.2) Example: 1,3,4,6,8,9 The median is the average of 4 and 6, 4+6 / 2 = 5. (The average is 5.17)

The median statistics can smooth out some of the large swings in trends often seen with averages. For example, if a few
very expensive homes are sold in an otherwise middle-price-range neighborhood, the average price could go up quite a bit
that month. But the median price probably won't move much at all because it's not affected by the larger numbers. This is
especially true for smaller data sets where the ups and downs affect average pricing even more.