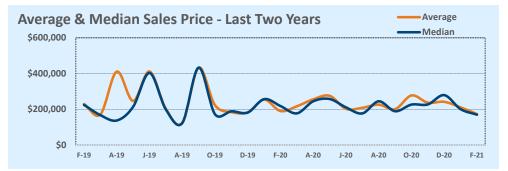

#### Median vs. Average

- These statistics contain figures for both median and average, which are both useful for different purposes. The average simply means all the numbers are added together and divided by the total number. The median, on the other hand, is simply the middle number of a list of values.
- In an odd-numbered list, the median is the middle number. In an even-numbered list, the median is the average of the two middle numbers.

Example: 1,3,6,7,9 6 is the median. (The average is 5.2) Example: 1,3,4,6,8,9 The median is the average of 4 and 6, 4+6 / 2 = 5. (The average is 5.17)

The median statistics can smooth out some of the large swings in trends often seen with averages. For example, if a few
very expensive homes are sold in an otherwise middle-price-range neighborhood, the average price could go up quite a bit
that month. But the median price probably won't move much at all because it's not affected by the larger numbers. This is
especially true for smaller data sets where the ups and downs affect average pricing even more.