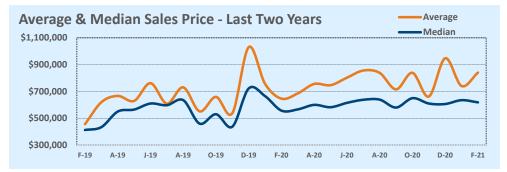

#### Median vs. Average

- These statistics contain figures for both median and average, which are both useful for different purposes. The average simply means all the numbers are added together and divided by the total number. The median, on the other hand, is simply the middle number of a list of values.
- In an odd-numbered list, the median is the middle number. In an even-numbered list, the median is the average of the two middle numbers.

Example: 1,3,6,7,9 6 is the median. (The average is 5.2) Example: 1,3,4,6,8,9 The median is the average of 4 and 6, 4+6 / 2 = 5. (The average is 5.17)

The median statistics can smooth out some of the large swings in trends often seen with averages. For example, if a few
very expensive homes are sold in an otherwise middle-price-range neighborhood, the average price could go up quite a bit
that month. But the median price probably won't move much at all because it's not affected by the larger numbers. This is
especially true for smaller data sets where the ups and downs affect average pricing even more.