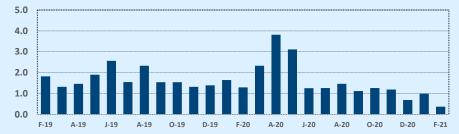

#### **Months of Inventory**

- The months of inventory statistic answers the question: "If we kept selling the current active listings at the same rate we sold them in the previous month, how many months would it be until all the listings were sold?" For example, if there are 50 properties currently for sale in a certain area and last month there were 10 sales in that area, we can say the area has 5 months of inventory (50 active listings divided by 10 sold equals 5).
- While there is no universal standard for calculating months of inventory, the most common way is to take a snapshot of the number of active listings on a certain day each month and use that as the figure for dividing. Independence Title uses the number of active listings on the 15<sup>th</sup> day of each month divided by the total sales for that month.
- The months of inventory statistic is often used to determine if the local market is a seller's or buyer's market, and though
  it can be helpful for this purpose, it's important to look at the recent trend over the past months to get the most accurate
  picture of inventory in your area. For example, four months of inventory would generally be considered a sign of a seller's
  market, but if the trend line shows the figure rapidly increasing over the last several months, that could be an early sign of
  an oversupply. Conversely, a recent, significant decrease in months of inventory for a given area may be a sign that area is
  becoming "hot" for sellers, even if the current figure is higher than what would normally be considered a "seller's market."