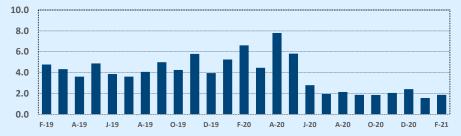

#### Months of Inventory - Last Two Years

| 🕅 Independ           | 🛠 Independence Title |            |     |       |              | February 2021 |  |  |  |
|----------------------|----------------------|------------|-----|-------|--------------|---------------|--|--|--|
| Price Range          |                      | This Month |     |       | Year-to-Date |               |  |  |  |
| FILE Range           | New                  | Sales      | DOM | New   | Sales        | DOM           |  |  |  |
| \$149,999 or under   | 46                   | 52         | 42  | 107   | 102          | 39            |  |  |  |
| \$150,000- \$199,999 | 85                   | 78         | 24  | 188   | 185          | 28            |  |  |  |
| \$200,000- \$249,999 | 199                  | 217        | 24  | 485   | 511          | 23            |  |  |  |
| \$250,000- \$299,999 | 455                  | 324        | 27  | 1,024 | 765          | 26            |  |  |  |
| \$300,000- \$349,999 | 337                  | 308        | 29  | 727   | 636          | 27            |  |  |  |
| \$350,000- \$399,999 | 328                  | 262        | 25  | 658   | 567          | 31            |  |  |  |
| \$400,000- \$449,999 | 248                  | 198        | 24  | 493   | 422          | 30            |  |  |  |
| \$450,000- \$499,999 | 197                  | 192        | 27  | 424   | 380          | 30            |  |  |  |
| \$500,000- \$549,999 | 116                  | 136        | 21  | 270   | 265          | 25            |  |  |  |
| \$550,000- \$599,999 | 144                  | 117        | 39  | 261   | 208          | 31            |  |  |  |
| \$600,000- \$699,999 | 177                  | 179        | 32  | 358   | 313          | 35            |  |  |  |
| \$700,000- \$799,999 | 107                  | 87         | 38  | 206   | 176          | 42            |  |  |  |
| \$800,000- \$899,999 | 82                   | 53         | 33  | 169   | 105          | 40            |  |  |  |
| \$900,000- \$999,999 | 52                   | 38         | 32  | 99    | 78           | 35            |  |  |  |
| \$1M - \$1.99M       | 156                  | 121        | 45  | 313   | 212          | 45            |  |  |  |
| \$2M - \$2.99M       | 18                   | 22         | 57  | 43    | 40           | 65            |  |  |  |
| \$3M+                | 20                   | 12         | 139 | 45    | 21           | 98            |  |  |  |
| Totals               | 2,767                | 2,396      | 30  | 5,870 | 4,986        | 31            |  |  |  |