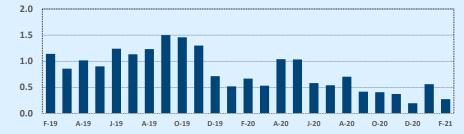

#### **Months of Inventory**

- The months of inventory statistic answers the question: "If we kept selling the current active listings at the same rate we sold them in the previous month, how many months would it be until all the listings were sold?" For example, if there are 50 properties currently for sale in a certain area and last month there were 10 sales in that area, we can say the area has 5 months of inventory (50 active listings divided by 10 sold equals 5).
- While there is no universal standard for calculating months of inventory, the most common way is to take a snapshot of the number of active listings on a certain day each month and use that as the figure for dividing. Independence Title uses the number of active listings on the 15<sup>th</sup> day of each month divided by the total sales for that month.
- The months of inventory statistic is often used to determine if the local market is a seller's or buyer's market, and though
  it can be helpful for this purpose, it's important to look at the recent trend over the past months to get the most accurate
  picture of inventory in your area. For example, four months of inventory would generally be considered a sign of a seller's
  market, but if the trend line shows the figure rapidly increasing over the last several months, that could be an early sign of
  an oversupply. Conversely, a recent, significant decrease in months of inventory for a given area may be a sign that area is
  becoming "hot" for sellers, even if the current figure is higher than what would normally be considered a "seller's market."