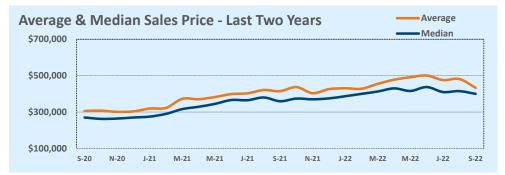

#### **Residential Statistics**

| Lietinge            |              | This Month   |         | Y             | ear-to-Date   |         |
|---------------------|--------------|--------------|---------|---------------|---------------|---------|
| Listings            | Sep 2022     | Sep 2021     | Change  | 2022          | 2021          | Change  |
| Single Family Sales | 19           | 21           | -9.5%   | 140           | 183           | -23.5%  |
| Condo/TH Sales      | 13           | 24           | -45.8%  | 138           | 153           | -9.8%   |
| Total Sales         | 32           | 45           | -28.9%  | 278           | 336           | -17.3%  |
| New Homes Only      |              |              |         |               |               |         |
| Resale Only         | 32           | 45           | -28.9%  | 278           | 336           | -17.3%  |
| Sales Volume        | \$27,991,700 | \$32,894,450 | -14.9%  | \$263,795,782 | \$270,379,915 | -2.4%   |
| New Listings        | 34           | 44           | -22.7%  | 386           | 357           | +8.1%   |
| Pending             | 21           | N/A          | N/A     | 22            | N/A           | N/A     |
| Withdrawn           | 4            | 6            | -33.3%  | 26            | 16            | +62.5%  |
| Expired             | 2            |              |         | 8             | 3             | +166.7% |
| Months of Inventory | 2.2          | 0.4          | +385.2% | N/A           | N/A           |         |

| Аменеле              | ٦         | This Month |         | Year-to-Date |           |        |  |
|----------------------|-----------|------------|---------|--------------|-----------|--------|--|
| Average              | Sep 2022  | Sep 2021   | Change  | 2022         | 2021      | Change |  |
| List Price           | \$898,475 | \$714,255  | +25.8%  | \$916,552    | \$752,799 | +21.8% |  |
| List Price/SqFt      | \$418     | \$369      | +13.2%  | \$428        | \$349     | +22.8% |  |
| Sold Price           | \$874,741 | \$730,988  | +19.7%  | \$948,906    | \$804,702 | +17.9% |  |
| Sold Price/SqFt      | \$409     | \$377      | +8.6%   | \$447        | \$372     | +20.0% |  |
| Sold Price / Orig LP | 97.9%     | 102.0%     | -4.0%   | 104.7%       | 106.7%    | -1.8%  |  |
| Days on Market       | 29        | 13         | +121.5% | 14           | 14        | +2.2%  |  |

| Median               | •         | This Month |         | Year-to-Date |           |        |  |
|----------------------|-----------|------------|---------|--------------|-----------|--------|--|
| Median               | Sep 2022  | Sep 2021   | Change  | 2022         | 2021      | Change |  |
| List Price           | \$985,000 | \$695,000  | +41.7%  | \$762,500    | \$699,950 | +8.9%  |  |
| List Price/SqFt      | \$391     | \$353      | +11.0%  | \$400        | \$338     | +18.5% |  |
| Sold Price           | \$957,250 | \$665,000  | +43.9%  | \$800,000    | \$744,500 | +7.5%  |  |
| Sold Price/SqFt      | \$379     | \$357      | +6.1%   | \$421        | \$352     | +19.5% |  |
| Sold Price / Orig LP | 97.6%     | 100.2%     | -2.6%   | 101.7%       | 103.6%    | -1.8%  |  |
| Days on Market       | 19        | 6          | +216.7% |              | 5         | +20.0% |  |