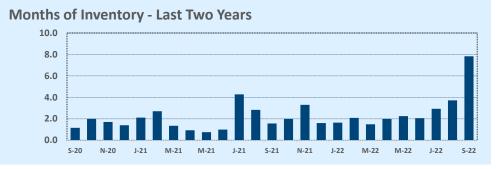

#### **Months of Inventory**

- The months of inventory statistic answers the question: "If we kept selling the current active listings at the same rate we sold them in the previous month, how many months would it be until all the listings were sold?" For example, if there are 50 properties currently for sale in a certain area and last month there were 10 sales in that area, we can say the area has 5 months of inventory (50 active listings divided by 10 sold equals 5).
- While there is no universal standard for calculating months of inventory, the most common way is to take a snapshot of the number of active listings on a certain day each month and use that as the figure for dividing. Independence Title uses the number of active listings on the 15<sup>th</sup> day of each month divided by the total sales for that month.
- The months of inventory statistic is often used to determine if the local market is a seller's or buyer's market, and though it can be helpful for this purpose, it's important to look at the recent trend over the past months to get the most accurate picture of inventory in your area. For example, four months of inventory would generally be considered a sign of a seller's market, but if the trend line shows the figure rapidly increasing over the last several months, that could be an early sign of an oversupply. Conversely, a recent, significant decrease in months of inventory for a given area may be a sign that area is becoming "hot" for sellers, even if the current figure is higher than what would normally be considered a "seller's market."

#### September 2022

DOM

Year-to-Date

Sales

| Listings            |                 | This Month      |         | Y                | Year-to-Date     |        |
|---------------------|-----------------|-----------------|---------|------------------|------------------|--------|
| Listings            | Sep 2022        | Sep 2021        | Change  | 2022             | 2021             | Change |
| Single Family Sales | 2,900           | 3,583           | -19.1%  | 26,931           | 30,285           | -11.1% |
| Condo/TH Sales      | 252             | 421             | -40.1%  | 2,974            | 3,890            | -23.5% |
| Total Sales         | 3,152           | 4,004           | -21.3%  | 29,905           | 34,175           | -12.5% |
| New Homes Only      | 423             | 231             | +83.1%  | 3,066            | 2,467            | +24.3% |
| Resale Only         | 2,729           | 3,773           | -27.7%  | 26,839           | 31,708           | -15.4% |
| Sales Volume        | \$1,839,249,209 | \$2,208,738,381 | -16.7%  | \$18,633,458,883 | \$18,918,202,169 | -1.5%  |
| New Listings        | 4,568           | 4,577           | -0.2%   | 43,832           | 40,868           | +7.3%  |
| Pending             | 1,930           | N/A             | N/A     | 4,074            | N/A              | N/A    |
| Withdrawn           | 985             | 401             | +145.6% | 4,334            | 2,502            | +73.2% |
| Expired             | 400             | 119             | +236.1% | 1,403            | 708              | +98.2% |
| Months of Inventory | 3.3             | 1.0             | +222.6% | N/A              | N/A              |        |