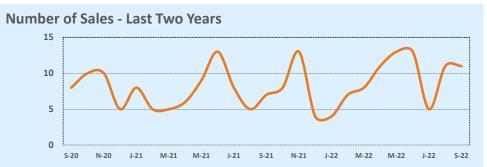

#### **Residential Statistics**

| Lietinge            |              | This Month   |         | Y             | ear-to-Date   |         |
|---------------------|--------------|--------------|---------|---------------|---------------|---------|
| Listings            | Sep 2022     | Sep 2021     | Change  | 2022          | 2021          | Change  |
| Single Family Sales | 19           | 21           | -9.5%   | 140           | 183           | -23.5%  |
| Condo/TH Sales      | 13           | 24           | -45.8%  | 138           | 153           | -9.8%   |
| Total Sales         | 32           | 45           | -28.9%  | 278           | 336           | -17.3%  |
| New Homes Only      |              |              |         |               |               |         |
| Resale Only         | 32           | 45           | -28.9%  | 278           | 336           | -17.3%  |
| Sales Volume        | \$27,991,700 | \$32,894,450 | -14.9%  | \$263,795,782 | \$270,379,915 | -2.4%   |
| New Listings        | 34           | 44           | -22.7%  | 386           | 357           | +8.1%   |
| Pending             | 21           | N/A          | N/A     | 22            | N/A           | N/A     |
| Withdrawn           | 4            | 6            | -33.3%  | 26            | 16            | +62.5%  |
| Expired             | 2            |              |         | 8             | 3             | +166.7% |
| Months of Inventory | 2.2          | 0.4          | +385.2% | N/A           | N/A           |         |