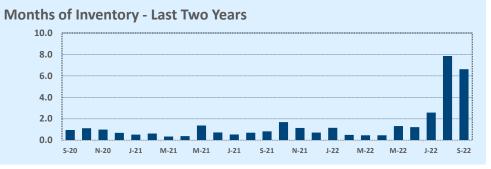

#### **Months of Inventory**

- The months of inventory statistic answers the question: "If we kept selling the current active listings at the same rate we sold them in the previous month, how many months would it be until all the listings were sold?" For example, if there are 50 properties currently for sale in a certain area and last month there were 10 sales in that area, we can say the area has 5 months of inventory (50 active listings divided by 10 sold equals 5).
- While there is no universal standard for calculating months of inventory, the most common way is to take a snapshot of the number of active listings on a certain day each month and use that as the figure for dividing. Independence Title uses the number of active listings on the 15<sup>th</sup> day of each month divided by the total sales for that month.
- The months of inventory statistic is often used to determine if the local market is a seller's or buyer's market, and though it can be helpful for this purpose, it's important to look at the recent trend over the past months to get the most accurate picture of inventory in your area. For example, four months of inventory would generally be considered a sign of a seller's market, but if the trend line shows the figure rapidly increasing over the last several months, that could be an early sign of an oversupply. Conversely, a recent, significant decrease in months of inventory for a given area may be a sign that area is becoming "hot" for sellers, even if the current figure is higher than what would normally be considered a "seller's market."

#### September 2022

DOM

Year-to-Date

Sales

| Listings            |                 | This Month      |         | Y                | Year-to-Date     |        |
|---------------------|-----------------|-----------------|---------|------------------|------------------|--------|
| Listings            | Sep 2022        | Sep 2021        | Change  | 2022             | 2021             | Change |
| Single Family Sales | 2,900           | 3,583           | -19.1%  | 26,931           | 30,285           | -11.1% |
| Condo/TH Sales      | 252             | 421             | -40.1%  | 2,974            | 3,890            | -23.5% |
| Total Sales         | 3,152           | 4,004           | -21.3%  | 29,905           | 34,175           | -12.5% |
| New Homes Only      | 423             | 231             | +83.1%  | 3,066            | 2,467            | +24.3% |
| Resale Only         | 2,729           | 3,773           | -27.7%  | 26,839           | 31,708           | -15.4% |
| Sales Volume        | \$1,839,249,209 | \$2,208,738,381 | -16.7%  | \$18,633,458,883 | \$18,918,202,169 | -1.5%  |
| New Listings        | 4,568           | 4,577           | -0.2%   | 43,832           | 40,868           | +7.3%  |
| Pending             | 1,930           | N/A             | N/A     | 4,074            | N/A              | N/A    |
| Withdrawn           | 985             | 401             | +145.6% | 4,334            | 2,502            | +73.2% |
| Expired             | 400             | 119             | +236.1% | 1,403            | 708              | +98.2% |
| Months of Inventory | 3.3             | 1.0             | +222.6% | N/A              | N/A              |        |