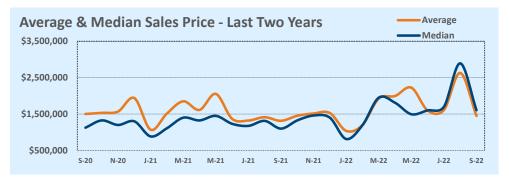

#### Median vs. Average

- These statistics contain figures for both median and average, which are both useful for different purposes. The average simply means all the numbers are added together and divided by the total number. The median, on the other hand, is simply the middle number of a list of values.
- In an odd-numbered list, the median is the middle number. In an even-numbered list, the median is the average of the two middle numbers.

Example: 1,3,6,7,9 6 is the median. (The average is 5.2)

Example: 1,3,4,6,8,9 The median is the average of 4 and 6, 4+6/2 = 5. (The average is 5.17)

• The median statistics can smooth out some of the large swings in trends often seen with averages. For example, if a few very expensive homes are sold in an otherwise middle-price-range neighborhood, the average price could go up quite a bit that month. But the median price probably won't move much at all because it's not affected by the larger numbers. This is especially true for smaller data sets where the ups and downs affect average pricing even more.

#### September 2022

DOM

Year-to-Date

Sales

| Listings            |                 | This Month      |         | Y                | Year-to-Date     |        |
|---------------------|-----------------|-----------------|---------|------------------|------------------|--------|
| Listings            | Sep 2022        | Sep 2021        | Change  | 2022             | 2021             | Change |
| Single Family Sales | 2,900           | 3,583           | -19.1%  | 26,931           | 30,285           | -11.1% |
| Condo/TH Sales      | 252             | 421             | -40.1%  | 2,974            | 3,890            | -23.5% |
| Total Sales         | 3,152           | 4,004           | -21.3%  | 29,905           | 34,175           | -12.5% |
| New Homes Only      | 423             | 231             | +83.1%  | 3,066            | 2,467            | +24.3% |
| Resale Only         | 2,729           | 3,773           | -27.7%  | 26,839           | 31,708           | -15.4% |
| Sales Volume        | \$1,839,249,209 | \$2,208,738,381 | -16.7%  | \$18,633,458,883 | \$18,918,202,169 | -1.5%  |
| New Listings        | 4,568           | 4,577           | -0.2%   | 43,832           | 40,868           | +7.3%  |
| Pending             | 1,930           | N/A             | N/A     | 4,074            | N/A              | N/A    |
| Withdrawn           | 985             | 401             | +145.6% | 4,334            | 2,502            | +73.2% |
| Expired             | 400             | 119             | +236.1% | 1,403            | 708              | +98.2% |
| Months of Inventory | 3.3             | 1.0             | +222.6% | N/A              | N/A              |        |

**This Month** 

Sales

DOM

New

| Averege              |           | This Month |        | Year-to-Date |           |        |  |  |
|----------------------|-----------|------------|--------|--------------|-----------|--------|--|--|
| Average              | Sep 2022  | Sep 2021   | Change | 2022         | 2021      | Change |  |  |
| List Price           | \$597,339 | \$545,055  | +9.6%  | \$612,023    | \$528,147 | +15.9% |  |  |
| List Price/SqFt      | \$286     | \$263      | +8.5%  | \$297        | \$253     | +17.4% |  |  |
| Sold Price           | \$583,518 | \$551,633  | +5.8%  | \$623,088    | \$553,568 | +12.6% |  |  |
| Sold Price/SqFt      | \$280     | \$267      | +8.5%  | \$303        | \$265     | +14.3% |  |  |
| Sold Price / Orig LP | 98.3%     | 101.9%     | +8.5%  | 102.3%       | 105.6%    | -3.2%  |  |  |
| Days on Market       | 32        | 16         | +98.7% | 21           | 19        | +12.3% |  |  |

| Median               |           | This Month |         | Year-to-Date |           |        |  |
|----------------------|-----------|------------|---------|--------------|-----------|--------|--|
| iviedian             | Sep 2022  | Sep 2021   | Change  | 2022         | 2021      | Change |  |
| List Price           | \$465,990 | \$429,900  | +8.4%   | \$490,740    | \$413,831 | +18.6% |  |
| List Price/SqFt      | \$246     | \$229      | +7.4%   | \$255        | \$212     | +20.3% |  |
| Sold Price           | \$458,490 | \$440,000  | +4.2%   | \$500,000    | \$440,000 | +13.6% |  |
| Sold Price/SqFt      | \$243     | \$236      | +3.0%   | \$261        | \$228     | +14.9% |  |
| Sold Price / Orig LP | 99.1%     | 100.0%     | -0.9%   | 100.0%       | 102.6%    | -2.5%  |  |
| Days on Market       | 20        | 7          | +185.7% | 7            | 5         | +40.0% |  |