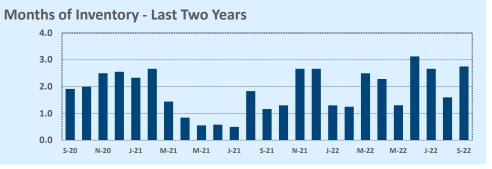

#### MLS Area 1B

#### **Residential Statistics**

| Lietings            |              | This Month   |         | Y             | ear-to-Date   |        |
|---------------------|--------------|--------------|---------|---------------|---------------|--------|
| Listings            | Sep 2022     | Sep 2021     | Change  | 2022          | 2021          | Change |
| Single Family Sales | 14           | 9            | +55.6%  | 121           | 190           | -36.3% |
| Condo/TH Sales      | 7            | 12           | -41.7%  | 65            | 129           | -49.6% |
| Total Sales         | 21           | 21           |         | 186           | 319           | -41.7% |
| New Homes Only      | 3            |              |         | 8             | 12            | -33.3% |
| Resale Only         | 18           | 21           | -14.3%  | 178           | 307           | -42.0% |
| Sales Volume        | \$36,441,500 | \$17,547,500 | +107.7% | \$299,960,318 | \$373,386,655 | -19.7% |
| New Listings        | 66           | 53           | +24.5%  | 334           | 381           | -12.3% |
| Pending             | 5            | N/A          | N/A     | 7             | N/A           | N/A    |
| Withdrawn           | 13           | 6            | +116.7% | 52            | 43            | +20.9% |
| Expired             | 6            | 5            | +20.0%  | 20            | 19            | +5.3%  |
| Months of Inventory | 4.2          | 2.3          | +83.3%  | N/A           | N/A           |        |