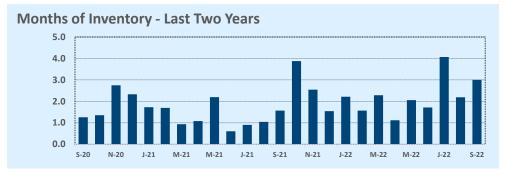

#### **Months of Inventory**

- The months of inventory statistic answers the question: "If we kept selling the current active listings at the same rate we sold them in the previous month, how many months would it be until all the listings were sold?" For example, if there are 50 properties currently for sale in a certain area and last month there were 10 sales in that area, we can say the area has 5 months of inventory (50 active listings divided by 10 sold equals 5).
- While there is no universal standard for calculating months of inventory, the most common way is to take a snapshot of the number of active listings on a certain day each month and use that as the figure for dividing. Independence Title uses the number of active listings on the 15<sup>th</sup> day of each month divided by the total sales for that month.
- The months of inventory statistic is often used to determine if the local market is a seller's or buyer's market, and though it can be helpful for this purpose, it's important to look at the recent trend over the past months to get the most accurate picture of inventory in your area. For example, four months of inventory would generally be considered a sign of a seller's market, but if the trend line shows the figure rapidly increasing over the last several months, that could be an early sign of an oversupply. Conversely, a recent, significant decrease in months of inventory for a given area may be a sign that area is becoming "hot" for sellers, even if the current figure is higher than what would normally be considered a "seller's market."

#### September 2022

DOM

Year-to-Date

Sales

| Listings            |                 | This Month      |         | Y                | Year-to-Date     |        |
|---------------------|-----------------|-----------------|---------|------------------|------------------|--------|
| Listings            | Sep 2022        | Sep 2021        | Change  | 2022             | 2021             | Change |
| Single Family Sales | 2,900           | 3,583           | -19.1%  | 26,931           | 30,285           | -11.1% |
| Condo/TH Sales      | 252             | 421             | -40.1%  | 2,974            | 3,890            | -23.5% |
| Total Sales         | 3,152           | 4,004           | -21.3%  | 29,905           | 34,175           | -12.5% |
| New Homes Only      | 423             | 231             | +83.1%  | 3,066            | 2,467            | +24.3% |
| Resale Only         | 2,729           | 3,773           | -27.7%  | 26,839           | 31,708           | -15.4% |
| Sales Volume        | \$1,839,249,209 | \$2,208,738,381 | -16.7%  | \$18,633,458,883 | \$18,918,202,169 | -1.5%  |
| New Listings        | 4,568           | 4,577           | -0.2%   | 43,832           | 40,868           | +7.3%  |
| Pending             | 1,930           | N/A             | N/A     | 4,074            | N/A              | N/A    |
| Withdrawn           | 985             | 401             | +145.6% | 4,334            | 2,502            | +73.2% |
| Expired             | 400             | 119             | +236.1% | 1,403            | 708              | +98.2% |
| Months of Inventory | 3.3             | 1.0             | +222.6% | N/A              | N/A              |        |