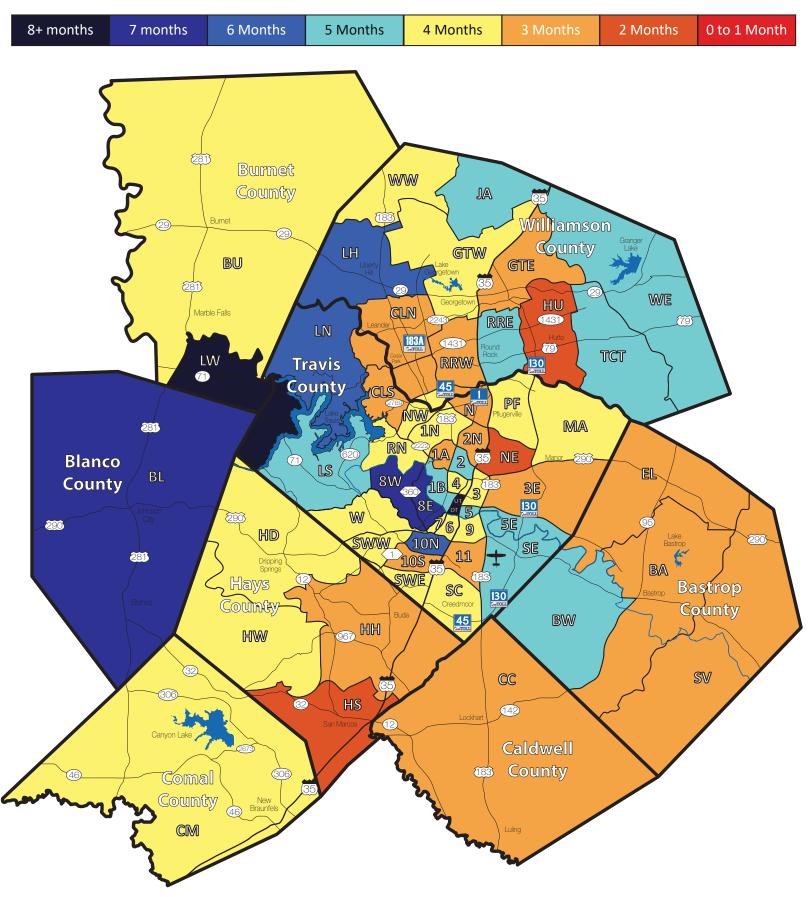

1431 (79) LN 183A 1431 79 **TCT** LW **Travis** RRW 130 County PF 1N 222 NW RN 35 NE Blanco EL BL 1B4 County 130 290 W SWW 105 35 290 HD 290 SE 11 **SWE** Hays **Bastrop** SC 130 County County 967 HH SV 32 HS 142 12 **Caldwell** County Comal County CM

# **Number of Sales Heat Map**

2022 YTD compared to 2021 YTD - September 2022 Update

-25% or more -15% to -24% -5% to -14% -1% to -4% 0 to +4% +5% to +14% +15% to 24% +25% or more Burnet WW County Williamson County LH **GTW** BU **GTE** 29 WE **HU** Marble Falls RRE 79 LN 1431 TCT LW **Travis RRW** 130 County NW 1N Blanco 290 LS EL 8W\_360 County 3E W 290  $\tilde{7}_6$  9 SWW 10N SE 11 108 SWE Hays Bastrop SC 130 County County BW 45 HH HW SV CC HS (142) Caldwell County Comal County CM

# **Months of Inventory Heat Map**

September 2022



#### **Greater Austin Area**



New

**Price Range** 

#### September 2022

DOM

Year-to-Date

Sales

| Listings            |                 | This Month      |         | Y                | Year-to-Date     |        |
|---------------------|-----------------|-----------------|---------|------------------|------------------|--------|
| Listings            | Sep 2022        | Sep 2021        | Change  | 2022             | 2021             | Change |
| Single Family Sales | 2,900           | 3,583           | -19.1%  | 26,931           | 30,285           | -11.1% |
| Condo/TH Sales      | 252             | 421             | -40.1%  | 2,974            | 3,890            | -23.5% |
| Total Sales         | 3,152           | 4,004           | -21.3%  | 29,905           | 34,175           | -12