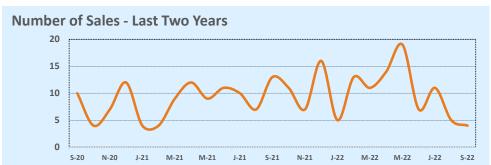

#### September 2022

DOM

Year-to-Date

Sales

| Listings            |                 | This Month      |         | Y                | Year-to-Date     |        |
|---------------------|-----------------|-----------------|---------|------------------|------------------|--------|
| Listings            | Sep 2022        | Sep 2021        | Change  | 2022             | 2021             | Change |
| Single Family Sales | 2,900           | 3,583           | -19.1%  | 26,931           | 30,285           | -11.1% |
| Condo/TH Sales      | 252             | 421             | -40.1%  | 2,974            | 3,890            | -23.5% |
| Total Sales         | 3,152           | 4,004           | -21.3%  | 29,905           | 34,175           | -12.5% |
| New Homes Only      | 423             | 231             | +83.1%  | 3,066            | 2,467            | +24.3% |
| Resale Only         | 2,729           | 3,773           | -27.7%  | 26,839           | 31,708           | -15.4% |
| Sales Volume        | \$1,839,249,209 | \$2,208,738,381 | -16.7%  | \$18,633,458,883 | \$18,918,202,169 | -1.5%  |
| New Listings        | 4,568           | 4,577           | -0.2%   | 43,832           | 40,868           | +7.3%  |
| Pending             | 1,930           | N/A             | N/A     | 4,074            | N/A              | N/A    |
| Withdrawn           | 985             | 401             | +145.6% | 4,334            | 2,502            | +73.2% |
| Expired             | 400             | 119             | +236.1% | 1,403            | 708              | +98.2% |
| Months of Inventory | 3.3             | 1.0             | +222.6% | N/A              | N/A              |        |