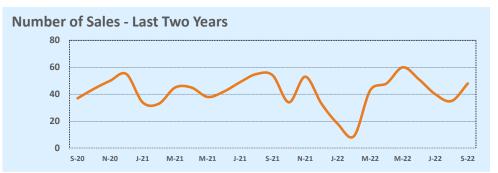

#### **Greater Austin Area**

New

**Price Range** 

#### September 2022

DOM

Year-to-Date

Sales

| Listings            |                 | This Month      |         | Y                | Year-to-Date     |        |
|---------------------|-----------------|-----------------|---------|------------------|------------------|--------|
| Listings            | Sep 2022        | Sep 2021        | Change  | 2022             | 2021             | Change |
| Single Family Sales | 2,900           | 3,583           | -19.1%  | 26,931           | 30,285           | -11.1% |
| Condo/TH Sales      | 252             | 421             | -40.1%  | 2,974            | 3,890            | -23.5% |
| Total Sales         | 3,152           | 4,004           | -21.3%  | 29,905           | 34,175           | -12.5% |
| New Homes Only      | 423             | 231             | +83.1%  | 3,066            | 2,467            | +24.3% |
| Resale Only         | 2,729           | 3,773           | -27.7%  | 26,839           | 31,708           | -15.4% |
| Sales Volume        | \$1,839,249,209 | \$2,208,738,381 | -16.7%  | \$18,633,458,883 | \$18,918,202,169 | -1.5%  |
| New Listings        | 4,568           | 4,577           | -0.2%   | 43,832           | 40,868           | +7.3%  |
| Pending             | 1,930           | N/A             | N/A     | 4,074            | N/A              | N/A    |
| Withdrawn           | 985             | 401             | +145.6% | 4,334            | 2,502            | +73.2% |
| Expired             | 400             | 119             | +236.1% | 1,403            | 708              | +98.2% |
| Months of Inventory | 3.3             | 1.0             | +222.6% | N/A              | N/A              |        |