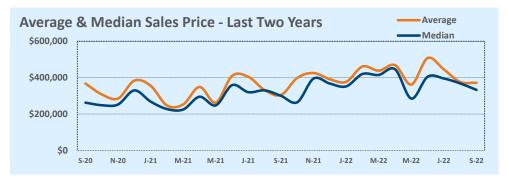

#### Median vs. Average

- These statistics contain figures for both median and average, which are both useful for different purposes. The average simply means all the numbers are added together and divided by the total number. The median, on the other hand, is simply the middle number of a list of values.
- In an odd-numbered list, the median is the middle number. In an even-numbered list, the median is the average of the two middle numbers.

Example: 1,3,6,7,9 6 is the median. (The average is 5.2)

Example: 1,3,4,6,8,9 The median is the average of 4 and 6, 4+6/2 = 5. (The average is 5.17)

• The median statistics can smooth out some of the large swings in trends often seen with averages. For example, if a few very expensive homes are sold in an otherwise middle-price-range neighborhood, the average price could go up quite a bit that month. But the median price probably won't move much at all because it's not affected by the larger numbers. This is especially true for smaller data sets where the ups and downs affect average pricing even more.

#### September 2022

DOM

Year-to-Date

Sales

| Listings            |                 | This Month      |         | Y                | Year-to-Date     |        |
|---------------------|-----------------|-----------------|---------|------------------|------------------|--------|
| Listings            | Sep 2022        | Sep 2021        | Change  | 2022             | 2021             | Change |
| Single Family Sales | 2,900           | 3,583           | -19.1%  | 26,931           | 30,285           | -11.1% |
| Condo/TH Sales      | 252             | 421             | -40.1%  | 2,974            | 3,890            | -23.5% |
| Total Sales         | 3,152           | 4,004           | -21.3%  | 29,905           | 34,175           | -12.5% |
| New Homes Only      | 423             | 231             | +83.1%  | 3,066            | 2,467            | +24.3% |
| Resale Only         | 2,729           | 3,773           | -27.7%  | 26,839           | 31,708           | -15.4% |
| Sales Volume        | \$1,839,249,209 | \$2,208,738,381 | -16.7%  | \$18,633,458,883 | \$18,918,202,169 | -1.5%  |
| New Listings        | 4,568           | 4,577           | -0.2%   | 43,832           | 40,868           | +7.3%  |
| Pending             | 1,930           | N/A             | N/A     | 4,074            | N/A              | N/A    |
| Withdrawn           | 985             | 401             | +145.6% | 4,334            | 2,502            | +73.2% |
| Expired             | 400             | 119             | +236.1% | 1,403            | 708              | +98.2% |
| Months of Inventory | 3.3             | 1.0             | +222.6% | N/A              | N/A              |        |

**This Month** 

Sales

DOM

New

| Averege              |           | This Month |        | Year-to-Date |           |        |  |  |
|----------------------|-----------|------------|--------|--------------|-----------|--------|--|--|
| Average              | Sep 2022  | Sep 2021   | Change | 2022         | 2021      | Change |  |  |
| List Price           | \$597,339 | \$545,055  | +9.6%  | \$612,023    | \$528,147 | +15.9% |  |  |
| List Price/SqFt      | \$286     | \$263      | +8.5%  | \$297        | \$253     | +17.4% |  |  |
| Sold Price           | \$583,518 | \$551,633  | +5.8%  | \$623,088    | \$553,568 | +12.6% |  |  |
| Sold Price/SqFt      | \$280     | \$267      | +8.5%  | \$303        | \$265     | +14.3% |  |  |
| Sold Price / Orig LP | 98.3%     | 101.9%     | +8.5%  | 102.3%       | 105.6%    | -3.2%  |  |  |
| Days on Market       | 32        | 16         | +98.7% | 21           | 19        | +12.3% |  |  |

| Median               |           | This Month |         | Year-to-Date |           |        |  |
|----------------------|-----------|------------|---------|--------------|-----------|--------|--|
| iviedian             | Sep 2022  | Sep 2021   | Change  | 2022         | 2021      | Change |  |
| List Price           | \$465,990 | \$429,900  | +8.4%   | \$490,740    | \$413,831 | +18.6% |  |
| List Price/SqFt      | \$246     | \$229      | +7.4%   | \$255        | \$212     | +20.3% |  |
| Sold Price           | \$458,490 | \$440,000  | +4.2%   | \$500,000    | \$440,000 | +13.6% |  |
| Sold Price/SqFt      | \$243     | \$236      | +3.0%   | \$261        | \$228     | +14.9% |  |
| Sold Price / Orig LP | 99.1%     | 100.0%     | -0.9%   | 100.0%       | 102.6%    | -2.5%  |  |
| Days on Market       | 20        | 7          | +185.7% | 7            | 5         | +40.0% |  |