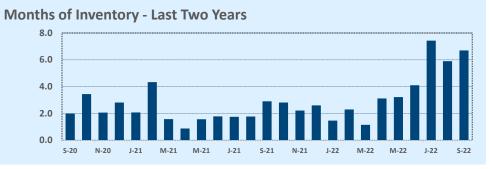

#### **Months of Inventory**

- The months of inventory statistic answers the question: "If we kept selling the current active listings at the same rate we sold them in the previous month, how many months would it be until all the listings were sold?" For example, if there are 50 properties currently for sale in a certain area and last month there were 10 sales in that area, we can say the area has 5 months of inventory (50 active listings divided by 10 sold equals 5).
- While there is no universal standard for calculating months of inventory, the most common way is to take a snapshot of the number of active listings on a certain day each month and use that as the figure for dividing. Independence Title uses the number of active listings on the 15<sup>th</sup> day of each month divided by the total sales for that month.
- The months of inventory statistic is often used to determine if the local market is a seller's or buyer's market, and though it can be helpful for this purpose, it's important to look at the recent trend over the past months to get the most accurate picture of inventory in your area. For example, four months of inventory would generally be considered a sign of a seller's market, but if the trend line shows the figure rapidly increasing over the last several months, that could be an early sign of an oversupply. Conversely, a recent, significant decrease in months of inventory for a given area may be a sign that area is becoming "hot" for sellers, even if the current figure is higher than what would normally be considered a "seller's market."

#### **Greater Austin Area**

New

**Price Range** 

#### September 2022

DOM

Year-to-Date

Sales

| Listings            |                 | This Month      |         | Y                | Year-to-Date     |        |
|---------------------|-----------------|-----------------|---------|------------------|------------------|--------|
| Listings            | Sep 2022        | Sep 2021        | Change  | 2022             | 2021             | Change |
| Single Family Sales | 2,900           | 3,583           | -19.1%  | 26,931           | 30,285           | -11.1% |
| Condo/TH Sales      | 252             | 421             | -40.1%  | 2,974            | 3,890            | -23.5% |
| Total Sales         | 3,152           | 4,004           | -21.3%  | 29,905           | 34,175           | -12.5% |
| New Homes Only      | 423             | 231             | +83.1%  | 3,066            | 2,467            | +24.3% |
| Resale Only         | 2,729           | 3,773           | -27.7%  | 26,839           | 31,708           | -15.4% |
| Sales Volume        | \$1,839,249,209 | \$2,208,738,381 | -16.7%  | \$18,633,458,883 | \$18,918,202,169 | -1.5%  |
| New Listings        | 4,568           | 4,577           | -0.2%   | 43,832           | 40,868           | +7.3%  |
| Pending             | 1,930           | N/A             | N/A     | 4,074            | N/A              | N/A    |
| Withdrawn           | 985             | 401             | +145.6% | 4,334            | 2,502            | +73.2% |
| Expired             | 400             | 119             | +236.1% | 1,403            | 708              | +98.2% |
| Months of Inventory | 3.3             | 1.0             | +222.6% | N/A              | N/A              |        |