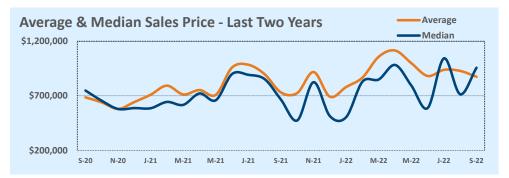

#### Median vs. Average

- These statistics contain figures for both median and average, which are both useful for different purposes. The average simply means all the numbers are added together and divided by the total number. The median, on the other hand, is simply the middle number of a list of values.
- In an odd-numbered list, the median is the middle number. In an even-numbered list, the median is the average of the two middle numbers.

Example: 1,3,6,7,9 6 is the median. (The average is 5.2)

Example: 1,3,4,6,8,9 The median is the average of 4 and 6, 4+6/2 = 5. (The average is 5.17)

• The median statistics can smooth out some of the large swings in trends often seen with averages. For example, if a few very expensive homes are sold in an otherwise middle-price-range neighborhood, the average price could go up quite a bit that month. But the median price probably won't move much at all because it's not affected by the larger numbers. This is especially true for smaller data sets where the ups and downs affect average pricing even more.

#### September 2022

DOM

Year-to-Date

Sales

| Listings            |                 | This Month      |         | Y                | Year-to-Date     |        |
|---------------------|-----------------|-----------------|---------|------------------|------------------|--------|
| Listings            | Sep 2022        | Sep 2021        | Change  | 2022             | 2021             | Change |
| Single Family Sales | 2,900           | 3,583           | -19.1%  | 26,931           | 30,285           | -11.1% |
| Condo/TH Sales      | 252             | 421             | -40.1%  | 2,974            | 3,890            | -23.5% |
| Total Sales         | 3,152           | 4,004           | -21.3%  | 29,905           | 34,175           | -12.5% |
| New Homes Only      | 423             | 231             | +83.1%  | 3,066            | 2,467            | +24.3% |
| Resale Only         | 2,729           | 3,773           | -27.7%  | 26,839           | 31,708           | -15.4% |
| Sales Volume        | \$1,839,249,209 | \$2,208,738,381 | -16.7%  | \$18,633,458,883 | \$18,918,202,169 | -1.5%  |
| New Listings        | 4,568           | 4,577           | -0.2%   | 43,832           | 40,868           | +7.3%  |
| Pending             | 1,930           | N/A             | N/A     | 4,074            | N/A              | N/A    |
| Withdrawn           | 985             | 401             | +145.6% | 4,334            | 2,502            | +73.2% |
| Expired             | 400             | 119             | +236.1% | 1,403            | 708              | +98.2% |
| Months of Inventory | 3.3             | 1.0             | +222.6% | N/A              | N/A              |        |

**This Month** 

Sales

DOM

New

| Averege              |           | This Month |        | Year-to-Date |           |        |  |  |
|----------------------|-----------|------------|--------|--------------|-----------|--------|--|--|
| Average              | Sep 2022  | Sep 2021   | Change | 2022         | 2021      | Change |  |  |
| List Price           | \$597,339 | \$545,055  | +9.6%  | \$612,023    | \$528,147 | +15.9% |  |  |
| List Price/SqFt      | \$286     | \$263      | +8.5%  | \$297        | \$253     | +17.4% |  |  |
| Sold Price           | \$583,518 | \$551,633  | +5.8%  | \$623,088    | \$553,568 | +12.6% |  |  |
| Sold Price/SqFt      | \$280     | \$267      | +8.5%  | \$303        | \$265     | +14.3% |  |  |
| Sold Price / Orig LP | 98.3%     | 101.9%     | +8.5%  | 102.3%       | 105.6%    | -3.2%  |  |  |
| Days on Market       | 32        | 16         | +98.7% | 21           | 19        | +12.3% |  |  |

| Median               |           | This Month |         | Year-to-Date |           |        |  |
|----------------------|-----------|------------|---------|--------------|-----------|--------|--|
| iviedian             | Sep 2022  | Sep 2021   | Change  | 2022         | 2021      | Change |  |
| List Price           | \$465,990 | \$429,900  | +8.4%   | \$490,740    | \$413,831 | +18.6% |  |
| List Price/SqFt      | \$246     | \$229      | +7.4%   | \$255        | \$212     | +20.3% |  |
| Sold Price           | \$458,490 | \$440,000  | +4.2%   | \$500,000    | \$440,000 | +13.6% |  |
| Sold Price/SqFt      | \$243     | \$236      | +3.0%   | \$261        | \$228     | +14.9% |  |
| Sold Price / Orig LP | 99.1%     | 100.0%     | -0.9%   | 100.0%       | 102.6%    | -2.5%  |  |
| Days on Market       | 20        | 7          | +185.7% | 7            | 5         | +40.0% |  |