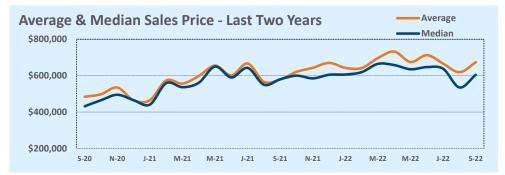

#### Median vs. Average

- These statistics contain figures for both median and average, which are both useful for different purposes. The average simply means all the numbers are added together and divided by the total number. The median, on the other hand, is simply the middle number of a list of values.
- In an odd-numbered list, the median is the middle number. In an even-numbered list, the median is the average of the two middle numbers.

Example: 1,3,6,7,9 6 is the median. (The average is 5.2)

Example: 1,3,4,6,8,9 The median is the average of 4 and 6, 4+6/2 = 5. (The average is 5.17)

• The median statistics can smooth out some of the large swings in trends often seen with averages. For example, if a few very expensive homes are sold in an otherwise middle-price-range neighborhood, the average price could go up quite a bit that month. But the median price probably won't move much at all because it's not affected by the larger numbers. This is especially true for smaller data sets where the ups and downs affect average pricing even more.