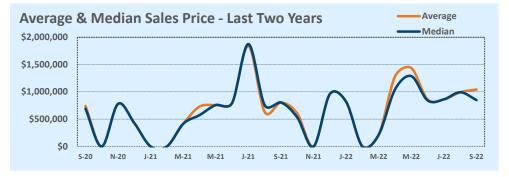

#### Median vs. Average

- These statistics contain figures for both median and average, which are both useful for different purposes. The average simply means all the numbers are added together and divided by the total number. The median, on the other hand, is simply the middle number of a list of values.
- In an odd-numbered list, the median is the middle number. In an even-numbered list, the median is the average of the two middle numbers.

Example: 1,3,6,7,9 6 is the median. (The average is 5.2)

Example: 1,3,4,6,8,9 The median is the average of 4 and 6, 4+6/2 = 5. (The average is 5.17)

• The median statistics can smooth out some of the large swings in trends often seen with averages. For example, if a few very expensive homes are sold in an otherwise middle-price-range neighborhood, the average price could go up quite a bit that month. But the median price probably won't move much at all because it's not affected by the larger numbers. This is especially true for smaller data sets where the ups and downs affect average pricing even more.

**This Month** 

Sales

DOM

New

| Averege              |           | This Month |        | Year-to-Date |           |        |  |  |
|----------------------|-----------|------------|--------|--------------|-----------|--------|--|--|
| Average              | Sep 2022  | Sep 2021   | Change | 2022         | 2021      | Change |  |  |
| List Price           | \$597,339 | \$545,055  | +9.6%  | \$612,023    | \$528,147 | +15.9% |  |  |
| List Price/SqFt      | \$286     | \$263      | +8.5%  | \$297        | \$253     | +17.4% |  |  |
| Sold Price           | \$583,518 | \$551,633  | +5.8%  | \$623,088    | \$553,568 | +12.6% |  |  |
| Sold Price/SqFt      | \$280     | \$267      | +8.5%  | \$303        | \$265     | +14.3% |  |  |
| Sold Price / Orig LP | 98.3%     | 101.9%     | +8.5%  | 102.3%       | 105.6%    | -3.2%  |  |  |
| Days on Market       | 32        | 16         | +98.7% | 21           | 19        | +12.3% |  |  |

| Median               |           | This Month |         | Year-to-Date |           |        |  |
|----------------------|-----------|------------|---------|--------------|-----------|--------|--|
| iviedian             | Sep 2022  | Sep 2021   | Change  | 2022         | 2021      | Change |  |
| List Price           | \$465,990 | \$429,900  | +8.4%   | \$490,740    | \$413,831 | +18.6% |  |
| List Price/SqFt      | \$246     | \$229      | +7.4%   | \$255        | \$212     | +20.3% |  |
| Sold Price           | \$458,490 | \$440,000  | +4.2%   | \$500,000    | \$440,000 | +13.6% |  |
| Sold Price/SqFt      | \$243     | \$236      | +3.0%   | \$261        | \$228     | +14.9% |  |
| Sold Price / Orig LP | 99.1%     | 100.0%     | -0.9%   | 100.0%       | 102.6%    | -2.5%  |  |
| Days on Market       | 20        | 7          | +185.7% | 7            | 5         | +40.0% |  |