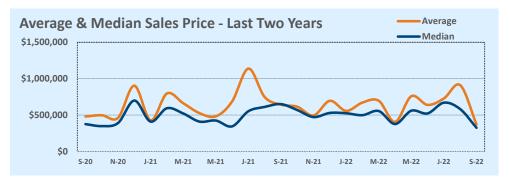

#### **MLS Area 1A**

#### **Residential Statistics**

| Lietinge            |              | This Month   |         | Y             | ear-to-Date   |         |
|---------------------|--------------|--------------|---------|---------------|---------------|---------|
| Listings            | Sep 2022     | Sep 2021     | Change  | 2022          | 2021          | Change  |
| Single Family Sales | 19           | 21           | -9.5%   | 140           | 183           | -23.5%  |
| Condo/TH Sales      | 13           | 24           | -45.8%  | 138           | 153           | -9.8%   |
| Total Sales         | 32           | 45           | -28.9%  | 278           | 336           | -17.3%  |
| New Homes Only      |              |              |         |               |               |         |
| Resale Only         | 32           | 45           | -28.9%  | 278           | 336           | -17.3%  |
| Sales Volume        | \$27,991,700 | \$32,894,450 | -14.9%  | \$263,795,782 | \$270,379,915 | -2.4%   |
| New Listings        | 34           | 44           | -22.7%  | 386           | 357           | +8.1%   |
| Pending             | 21           | N/A          | N/A     | 22            | N/A           | N/A     |
| Withdrawn           | 4            | 6            | -33.3%  | 26            | 16            | +62.5%  |
| Expired             | 2            |              |         | 8             | 3             | +166.7% |
| Months of Inventory | 2.2          | 0.4          | +385.2% | N/A           | N/A           |         |

| Аменеле              | ٦         | This Month |         | Year-to-Date |           |        |  |
|----------------------|-----------|------------|---------|--------------|-----------|--------|--|
| Average              | Sep 2022  | Sep 2021   | Change  | 2022         | 2021      | Change |  |
| List Price           | \$898,475 | \$714,255  | +25.8%  | \$916,552    | \$752,799 | +21.8% |  |
| List Price/SqFt      | \$418     | \$369      | +13.2%  | \$428        | \$349     | +22.8% |  |
| Sold Price           | \$874,741 | \$730,988  | +19.7%  | \$948,906    | \$804,702 | +17.9% |  |
| Sold Price/SqFt      | \$409     | \$377      | +8.6%   | \$447        | \$372     | +20.0% |  |
| Sold Price / Orig LP | 97.9%     | 102.0%     | -4.0%   | 104.7%       | 106.7%    | -1.8%  |  |
| Days on Market       | 29        | 13         | +121.5% | 14           | 14        | +2.2%  |  |

| Median               | •         | This Month |         | Year-to-Date |           |        |  |
|----------------------|-----------|------------|---------|--------------|-----------|--------|--|
| Median               | Sep 2022  | Sep 2021   | Change  | 2022         | 2021      | Change |  |
| List Price           | \$985,000 | \$695,000  | +41.7%  | \$762,500    | \$699,950 | +8.9%  |  |
| List Price/SqFt      | \$391     | \$353      | +11.0%  | \$400        | \$338     | +18.5% |  |
| Sold Price           | \$957,250 | \$665,000  | +43.9%  | \$800,000    | \$744,500 | +7.5%  |  |
| Sold Price/SqFt      | \$379     | \$357      | +6.1%   | \$421        | \$352     | +19.5% |  |
| Sold Price / Orig LP | 97.6%     | 100.2%     | -2.6%   | 101.7%       | 103.6%    | -1.8%  |  |
| Days on Market       | 19        | 6          | +216.7% |              | 5         | +20.0% |  |