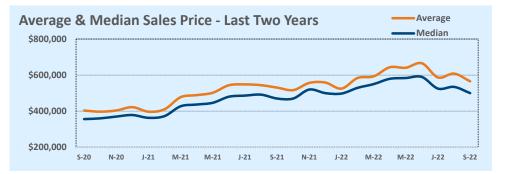

#### Median vs. Average

- These statistics contain figures for both median and average, which are both useful for different purposes. The average simply means all the numbers are added together and divided by the total number. The median, on the other hand, is simply the middle number of a list of values.
- In an odd-numbered list, the median is the middle number. In an even-numbered list, the median is the average of the two middle numbers.

Example: 1,3,6,7,9 6 is the median. (The average is 5.2)

Example: 1,3,4,6,8,9 The median is the average of 4 and 6, 4+6/2 = 5. (The average is 5.17)

• The median statistics can smooth out some of the large swings in trends often seen with averages. For example, if a few very expensive homes are sold in an otherwise middle-price-range neighborhood, the average price could go up quite a bit that month. But the median price probably won't move much at all because it's not affected by the larger numbers. This is especially true for smaller data sets where the ups and downs affect average pricing even more.