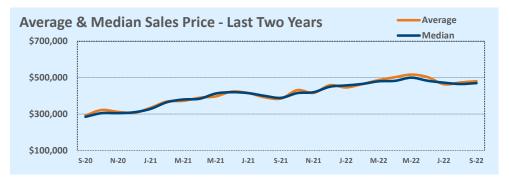

#### **Residential Statistics**

| Lietinge            |              | This Month   |         | Y             | ear-to-Date   |         |
|---------------------|--------------|--------------|---------|---------------|---------------|---------|
| Listings            | Sep 2022     | Sep 2021     | Change  | 2022          | 2021          | Change  |
| Single Family Sales | 19           | 21           | -9.5%   | 140           | 183           | -23.5%  |
| Condo/TH Sales      | 13           | 24           | -45.8%  | 138           | 153           | -9.8%   |
| Total Sales         | 32           | 45           | -28.9%  | 278           | 336           | -17.3%  |
| New Homes Only      |              |              |         |               |               |         |
| Resale Only         | 32           | 45           | -28.9%  | 278           | 336           | -17.3%  |
| Sales Volume        | \$27,991,700 | \$32,894,450 | -14.9%  | \$263,795,782 | \$270,379,915 | -2.4%   |
| New Listings        | 34           | 44           | -22.7%  | 386           | 357           | +8.1%   |
| Pending             | 21           | N/A          | N/A     | 22            | N/A           | N/A     |
| Withdrawn           | 4            | 6            | -33.3%  | 26            | 16            | +62.5%  |
| Expired             | 2            |              |         | 8             | 3             | +166.7% |
| Months of Inventory | 2.2          | 0.4          | +385.2% | N/A           | N/A           |         |

| Аменеле              | ٦         | This Month |         | Year-to-Date |           |        |  |
|----------------------|-----------|------------|---------|--------------|-----------|--------|--|
| Average              | Sep 2022  | Sep 2021   | Change  | 2022         | 2021      | Change |  |
| List Price           | \$898,475 | \$714,255  | +25.8%  | \$916,552    | \$752,799 | +21.8% |  |
| List Price/SqFt      | \$418     | \$369      | +13.2%  | \$428        | \$349     | +22.8% |  |
| Sold Price           | \$874,741 | \$730,988  | +19.7%  | \$948,906    | \$804,702 | +17.9% |  |
| Sold Price/SqFt      | \$409     | \$377      | +8.6%   | \$447        | \$372     | +20.0% |  |
| Sold Price / Orig LP | 97.9%     | 102.0%     | -4.0%   | 104.7%       | 106.7%    | -1.8%  |  |
| Days on Market       | 29        | 13         | +121.5% | 14           | 14        | +2.2%  |  |

| Median               | •         | This Month |         | Year-to-Date |           |        |  |
|----------------------|-----------|------------|---------|--------------|-----------|--------|--|
| Median               | Sep 2022  | Sep 2021   | Change  | 2022         | 2021      | Change |  |
| List Price           | \$985,000 | \$695,000  | +41.7%  | \$762,500    | \$699,950 | +8.9%  |  |
| List Price/SqFt      | \$391     | \$353      | +11.0%  | \$400        | \$338     | +18.5% |  |
| Sold Price           | \$957,250 | \$665,000  | +43.9%  | \$800,000    | \$744,500 | +7.5%  |  |
| Sold Price/SqFt      | \$379     | \$357      | +6.1%   | \$421        | \$352     | +19.5% |  |
| Sold Price / Orig LP | 97.6%     | 100.2%     | -2.6%   | 101.7%       | 103.6%    | -1.8%  |  |
| Days on Market       | 19        | 6          | +216.7% |              | 5         | +20.0% |  |