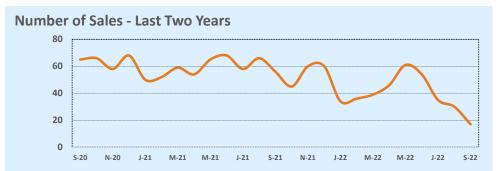

#### **MLS Area 1A**

#### **Residential Statistics**

| Lietinge            |              | This Month   |         | Y             | ear-to-Date   |         |
|---------------------|--------------|--------------|---------|---------------|---------------|---------|
| Listings            | Sep 2022     | Sep 2021     | Change  | 2022          | 2021          | Change  |
| Single Family Sales | 19           | 21           | -9.5%   | 140           | 183           | -23.5%  |
| Condo/TH Sales      | 13           | 24           | -45.8%  | 138           | 153           | -9.8%   |
| Total Sales         | 32           | 45           | -28.9%  | 278           | 336           | -17.3%  |
| New Homes Only      |              |              |         |               |               |         |
| Resale Only         | 32           | 45           | -28.9%  | 278           | 336           | -17.3%  |
| Sales Volume        | \$27,991,700 | \$32,894,450 | -14.9%  | \$263,795,782 | \$270,379,915 | -2.4%   |
| New Listings        | 34           | 44           | -22.7%  | 386           | 357           | +8.1%   |
| Pending             | 21           | N/A          | N/A     | 22            | N/A           | N/A     |
| Withdrawn           | 4            | 6            | -33.3%  | 26            | 16            | +62.5%  |
| Expired             | 2            |              |         | 8             | 3             | +166.7% |
| Months of Inventory | 2.2          | 0.4          | +385.2% | N/A           | N/A           |         |