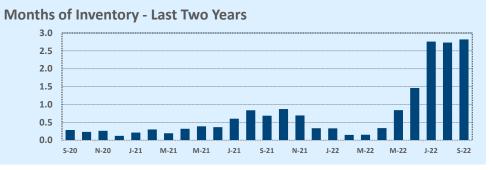

#### **Months of Inventory**

- The months of inventory statistic answers the question: "If we kept selling the current active listings at the same rate we sold them in the previous month, how many months would it be until all the listings were sold?" For example, if there are 50 properties currently for sale in a certain area and last month there were 10 sales in that area, we can say the area has 5 months of inventory (50 active listings divided by 10 sold equals 5).
- While there is no universal standard for calculating months of inventory, the most common way is to take a snapshot of the number of active listings on a certain day each month and use that as the figure for dividing. Independence Title uses the number of active listings on the 15<sup>th</sup> day of each month divided by the total sales for that month.
- The months of inventory statistic is often used to determine if the local market is a seller's or buyer's market, and though it can be helpful for this purpose, it's important to look at the recent trend over the past months to get the most accurate picture of inventory in your area. For example, four months of inventory would generally be considered a sign of a seller's market, but if the trend line shows the figure rapidly increasing over the last several months, that could be an early sign of an oversupply. Conversely, a recent, significant decrease in months of inventory for a given area may be a sign that area is becoming "hot" for sellers, even if the current figure is higher than what would normally be considered a "seller's market."