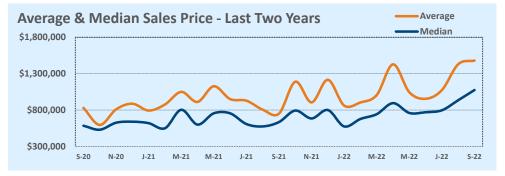

#### September 2022

DOM

Year-to-Date

Sales

| Listings            |                 | This Month      |         | Y                | Year-to-Date     |        |
|---------------------|-----------------|-----------------|---------|------------------|------------------|--------|
| Listings            | Sep 2022        | Sep 2021        | Change  | 2022             | 2021             | Change |
| Single Family Sales | 2,900           | 3,583           | -19.1%  | 26,931           | 30,285           | -11.1% |
| Condo/TH Sales      | 252             | 421             | -40.1%  | 2,974            | 3,890            | -23.5% |
| Total Sales         | 3,152           | 4,004           | -21.3%  | 29,905           | 34,175           | -12.5% |
| New Homes Only      | 423             | 231             | +83.1%  | 3,066            | 2,467            | +24.3% |
| Resale Only         | 2,729           | 3,773           | -27.7%  | 26,839           | 31,708           | -15.4% |
| Sales Volume        | \$1,839,249,209 | \$2,208,738,381 | -16.7%  | \$18,633,458,883 | \$18,918,202,169 | -1.5%  |
| New Listings        | 4,568           | 4,577           | -0.2%   | 43,832           | 40,868           | +7.3%  |
| Pending             | 1,930           | N/A             | N/A     | 4,074            | N/A              | N/A    |
| Withdrawn           | 985             | 401             | +145.6% | 4,334            | 2,502            | +73.2% |
| Expired             | 400             | 119             | +236.1% | 1,403            | 708              | +98.2% |
| Months of Inventory | 3.3             | 1.0             | +222.6% | N/A              | N/A              |        |

**This Month** 

Sales

DOM

New

| Averege              |           | This Month |        | Year-to-Date |           |        |  |  |
|----------------------|-----------|------------|--------|--------------|-----------|--------|--|--|
| Average              | Sep 2022  | Sep 2021   | Change | 2022         | 2021      | Change |  |  |
| List Price           | \$597,339 | \$545,055  | +9.6%  | \$612,023    | \$528,147 | +15.9% |  |  |
| List Price/SqFt      | \$286     | \$263      | +8.5%  | \$297        | \$253     | +17.4% |  |  |
| Sold Price           | \$583,518 | \$551,633  | +5.8%  | \$623,088    | \$553,568 | +12.6% |  |  |
| Sold Price/SqFt      | \$280     | \$267      | +8.5%  | \$303        | \$265     | +14.3% |  |  |
| Sold Price / Orig LP | 98.3%     | 101.9%     | +8.5%  | 102.3%       | 105.6%    | -3.2%  |  |  |
| Days on Market       | 32        | 16         | +98.7% | 21           | 19        | +12.3% |  |  |

| Median               |           | This Month |         | Year-to-Date |           |        |  |
|----------------------|-----------|------------|---------|--------------|-----------|--------|--|
| iviedian             | Sep 2022  | Sep 2021   | Change  | 2022         | 2021      | Change |  |
| List Price           | \$465,990 | \$429,900  | +8.4%   | \$490,740    | \$413,831 | +18.6% |  |
| List Price/SqFt      | \$246     | \$229      | +7.4%   | \$255        | \$212     | +20.3% |  |
| Sold Price           | \$458,490 | \$440,000  | +4.2%   | \$500,000    | \$440,000 | +13.6% |  |
| Sold Price/SqFt      | \$243     | \$236      | +3.0%   | \$261        | \$228     | +14.9% |  |
| Sold Price / Orig LP | 99.1%     | 100.0%     | -0.9%   | 100.0%       | 102.6%    | -2.5%  |  |
| Days on Market       | 20        | 7          | +185.7% | 7            | 5         | +40.0% |  |