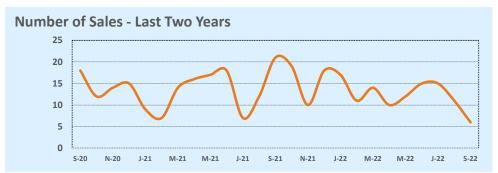

#### **Residential Statistics**

| Lietinge            |              | This Month   |         | Y             | ear-to-Date   |         |
|---------------------|--------------|--------------|---------|---------------|---------------|---------|
| Listings            | Sep 2022     | Sep 2021     | Change  | 2022          | 2021          | Change  |
| Single Family Sales | 19           | 21           | -9.5%   | 140           | 183           | -23.5%  |
| Condo/TH Sales      | 13           | 24           | -45.8%  | 138           | 153           | -9.8%   |
| Total Sales         | 32           | 45           | -28.9%  | 278           | 336           | -17.3%  |
| New Homes Only      |              |              |         |               |               |         |
| Resale Only         | 32           | 45           | -28.9%  | 278           | 336           | -17.3%  |
| Sales Volume        | \$27,991,700 | \$32,894,450 | -14.9%  | \$263,795,782 | \$270,379,915 | -2.4%   |
| New Listings        | 34           | 44           | -22.7%  | 386           | 357           | +8.1%   |
| Pending             | 21           | N/A          | N/A     | 22            | N/A           | N/A     |
| Withdrawn           | 4            | 6            | -33.3%  | 26            | 16            | +62.5%  |
| Expired             | 2            |              |         | 8             | 3             | +166.7% |
| Months of Inventory | 2.2          | 0.4          | +385.2% | N/A           | N/A           |         |