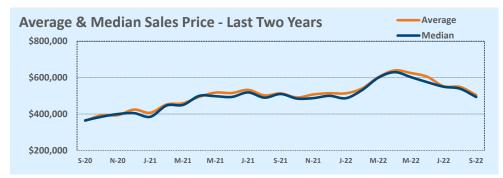

#### **MLS Area 1A**

#### **Residential Statistics**

| Lietinge            |              | This Month   |         | Y             | ear-to-Date   |         |
|---------------------|--------------|--------------|---------|---------------|---------------|---------|
| Listings            | Sep 2022     | Sep 2021     | Change  | 2022          | 2021          | Change  |
| Single Family Sales | 19           | 21           | -9.5%   | 140           | 183           | -23.5%  |
| Condo/TH Sales      | 13           | 24           | -45.8%  | 138           | 153           | -9.8%   |
| Total Sales         | 32           | 45           | -28.9%  | 278           | 336           | -17.3%  |
| New Homes Only      |              |              |         |               |               |         |
| Resale Only         | 32           | 45           | -28.9%  | 278           | 336           | -17.3%  |
| Sales Volume        | \$27,991,700 | \$32,894,450 | -14.9%  | \$263,795,782 | \$270,379,915 | -2.4%   |
| New Listings        | 34           | 44           | -22.7%  | 386           | 357           | +8.1%   |
| Pending             | 21           | N/A          | N/A     | 22            | N/A           | N/A     |
| Withdrawn           | 4            | 6            | -33.3%  | 26            | 16            | +62.5%  |
| Expired             | 2            |              |         | 8             | 3             | +166.7% |
| Months of Inventory | 2.2          | 0.4          | +385.2% | N/A           | N/A           |         |