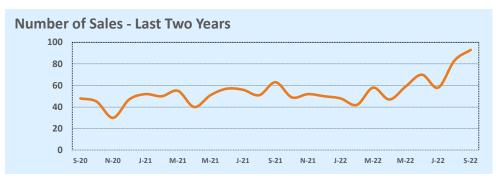

#### **Residential Statistics**

| Lietinge            |              | This Month   |         | Y             | ear-to-Date   |         |
|---------------------|--------------|--------------|---------|---------------|---------------|---------|
| Listings            | Sep 2022     | Sep 2021     | Change  | 2022          | 2021          | Change  |
| Single Family Sales | 19           | 21           | -9.5%   | 140           | 183           | -23.5%  |
| Condo/TH Sales      | 13           | 24           | -45.8%  | 138           | 153           | -9.8%   |
| Total Sales         | 32           | 45           | -28.9%  | 278           | 336           | -17.3%  |
| New Homes Only      |              |              |         |               |               |         |
| Resale Only         | 32           | 45           | -28.9%  | 278           | 336           | -17.3%  |
| Sales Volume        | \$27,991,700 | \$32,894,450 | -14.9%  | \$263,795,782 | \$270,379,915 | -2.4%   |
| New Listings        | 34           | 44           | -22.7%  | 386           | 357           | +8.1%   |
| Pending             | 21           | N/A          | N/A     | 22            | N/A           | N/A     |
| Withdrawn           | 4            | 6            | -33.3%  | 26            | 16            | +62.5%  |
| Expired             | 2            |              |         | 8             | 3             | +166.7% |
| Months of Inventory | 2.2          | 0.4          | +385.2% | N/A           | N/A           |         |