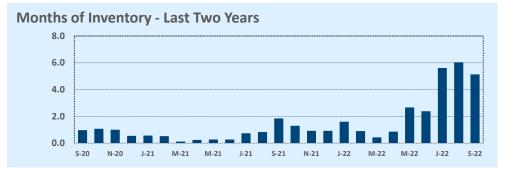

#### **Months of Inventory**

- The months of inventory statistic answers the question: "If we kept selling the current active listings at the same rate we sold them in the previous month, how many months would it be until all the listings were sold?" For example, if there are 50 properties currently for sale in a certain area and last month there were 10 sales in that area, we can say the area has 5 months of inventory (50 active listings divided by 10 sold equals 5).
- While there is no universal standard for calculating months of inventory, the most common way is to take a snapshot of the number of active listings on a certain day each month and use that as the figure for dividing. Independence Title uses the number of active listings on the 15<sup>th</sup> day of each month divided by the total sales for that month.
- The months of inventory statistic is often used to determine if the local market is a seller's or buyer's market, and though it can be helpful for this purpose, it's important to look at the recent trend over the past months to get the most accurate picture of inventory in your area. For example, four months of inventory would generally be considered a sign of a seller's market, but if the trend line shows the figure rapidly increasing over the last several months, that could be an early sign of an oversupply. Conversely, a recent, significant decrease in months of inventory for a given area may be a sign that area is becoming "hot" for sellers, even if the current figure is higher than what would normally be considered a "seller's market."