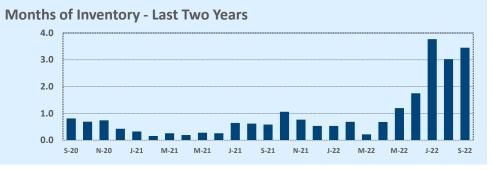

#### **Months of Inventory**

- The months of inventory statistic answers the question: "If we kept selling the current active listings at the same rate we sold them in the previous month, how many months would it be until all the listings were sold?" For example, if there are 50 properties currently for sale in a certain area and last month there were 10 sales in that area, we can say the area has 5 months of inventory (50 active listings divided by 10 sold equals 5).
- While there is no universal standard for calculating months of inventory, the most common way is to take a snapshot of the number of active listings on a certain day each month and use that as the figure for dividing. Independence Title uses the number of active listings on the 15<sup>th</sup> day of each month divided by the total sales for that month.
- The months of inventory statistic is often used to determine if the local market is a seller's or buyer's market, and though it can be helpful for this purpose, it's important to look at the recent trend over the past months to get the most accurate picture of inventory in your area. For example, four months of inventory would generally be considered a sign of a seller's market, but if the trend line shows the figure rapidly increasing over the last several months, that could be an early sign of an oversupply. Conversely, a recent, significant decrease in months of inventory for a given area may be a sign that area is becoming "hot" for sellers, even if the current figure is higher than what would normally be considered a "seller's market."

#### September 2022

DOM

Year-to-Date

Sales

| Listings            |                 | This Month      |         | Y                | Year-to-Date     |        |
|---------------------|-----------------|-----------------|---------|------------------|------------------|--------|
| Listings            | Sep 2022        | Sep 2021        | Change  | 2022             | 2021             | Change |
| Single Family Sales | 2,900           | 3,583           | -19.1%  | 26,931           | 30,285           | -11.1% |
| Condo/TH Sales      | 252             | 421             | -40.1%  | 2,974            | 3,890            | -23.5% |
| Total Sales         | 3,152           | 4,004           | -21.3%  | 29,905           | 34,175           | -12.5% |
| New Homes Only      | 423             | 231             | +83.1%  | 3,066            | 2,467            | +24.3% |
| Resale Only         | 2,729           | 3,773           | -27.7%  | 26,839           | 31,708           | -15.4% |
| Sales Volume        | \$1,839,249,209 | \$2,208,738,381 | -16.7%  | \$18,633,458,883 | \$18,918,202,169 | -1.5%  |
| New Listings        | 4,568           | 4,577           | -0.2%   | 43,832           | 40,868           | +7.3%  |
| Pending             | 1,930           | N/A             | N/A     | 4,074            | N/A              | N/A    |
| Withdrawn           | 985             | 401             | +145.6% | 4,334            | 2,502            | +73.2% |
| Expired             | 400             | 119             | +236.1% | 1,403            | 708              | +98.2% |
| Months of Inventory | 3.3             | 1.0             | +222.6% | N/A              | N/A              |        |