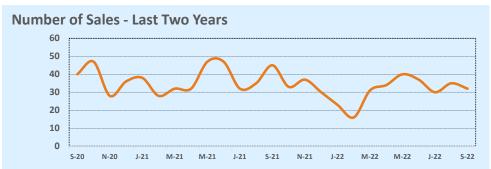

#### September 2022

DOM

Year-to-Date

Sales

| Listings            |                 | This Month      |         | Y                | Year-to-Date     |        |
|---------------------|-----------------|-----------------|---------|------------------|------------------|--------|
| Listings            | Sep 2022        | Sep 2021        | Change  | 2022             | 2021             | Change |
| Single Family Sales | 2,900           | 3,583           | -19.1%  | 26,931           | 30,285           | -11.1% |
| Condo/TH Sales      | 252             | 421             | -40.1%  | 2,974            | 3,890            | -23.5% |
| Total Sales         | 3,152           | 4,004           | -21.3%  | 29,905           | 34,175           | -12.5% |
| New Homes Only      | 423             | 231             | +83.1%  | 3,066            | 2,467            | +24.3% |
| Resale Only         | 2,729           | 3,773           | -27.7%  | 26,839           | 31,708           | -15.4% |
| Sales Volume        | \$1,839,249,209 | \$2,208,738,381 | -16.7%  | \$18,633,458,883 | \$18,918,202,169 | -1.5%  |
| New Listings        | 4,568           | 4,577           | -0.2%   | 43,832           | 40,868           | +7.3%  |
| Pending             | 1,930           | N/A             | N/A     | 4,074            | N/A              | N/A    |
| Withdrawn           | 985             | 401             | +145.6% | 4,334            | 2,502            | +73.2% |
| Expired             | 400             | 119             | +236.1% | 1,403            | 708              | +98.2% |
| Months of Inventory | 3.3             | 1.0             | +222.6% | N/A              | N/A              |        |