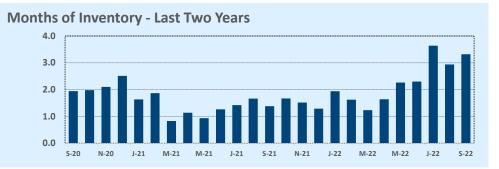

#### **Months of Inventory**

- The months of inventory statistic answers the question: "If we kept selling the current active listings at the same rate we sold them in the previous month, how many months would it be until all the listings were sold?" For example, if there are 50 properties currently for sale in a certain area and last month there were 10 sales in that area, we can say the area has 5 months of inventory (50 active listings divided by 10 sold equals 5).
- While there is no universal standard for calculating months of inventory, the most common way is to take a snapshot of the number of active listings on a certain day each month and use that as the figure for dividing. Independence Title uses the number of active listings on the 15<sup>th</sup> day of each month divided by the total sales for that month.
- The months of inventory statistic is often used to determine if the local market is a seller's or buyer's market, and though it can be helpful for this purpose, it's important to look at the recent trend over the past months to get the most accurate picture of inventory in your area. For example, four months of inventory would generally be considered a sign of a seller's market, but if the trend line shows the figure rapidly increasing over the last several months, that could be an early sign of an oversupply. Conversely, a recent, significant decrease in months of inventory for a given area may be a sign that area is becoming "hot" for sellers, even if the current figure is higher than what would normally be considered a "seller's market."

#### September 2022

DOM

Year-to-Date

Sales

| Listings            |                 | This Month      |         | Y                | Year-to-Date     |        |
|---------------------|-----------------|-----------------|---------|------------------|------------------|--------|
| Listings            | Sep 2022        | Sep 2021        | Change  | 2022             | 2021             | Change |
| Single Family Sales | 2,900           | 3,583           | -19.1%  | 26,931           | 30,285           | -11.1% |
| Condo/TH Sales      | 252             | 421             | -40.1%  | 2,974            | 3,890            | -23.5% |
| Total Sales         | 3,152           | 4,004           | -21.3%  | 29,905           | 34,175           | -12.5% |
| New Homes Only      | 423             | 231             | +83.1%  | 3,066            | 2,467            | +24.3% |
| Resale Only         | 2,729           | 3,773           | -27.7%  | 26,839           | 31,708           | -15.4% |
| Sales Volume        | \$1,839,249,209 | \$2,208,738,381 | -16.7%  | \$18,633,458,883 | \$18,918,202,169 | -1.5%  |
| New Listings        | 4,568           | 4,577           | -0.2%   | 43,832           | 40,868           | +7.3%  |
| Pending             | 1,930           | N/A             | N/A     | 4,074            | N/A              | N/A    |
| Withdrawn           | 985             | 401             | +145.6% | 4,334            | 2,502            | +73.2% |
| Expired             | 400             | 119             | +236.1% | 1,403            | 708              | +98.2% |
| Months of Inventory | 3.3             | 1.0             | +222.6% | N/A              | N/A              |        |