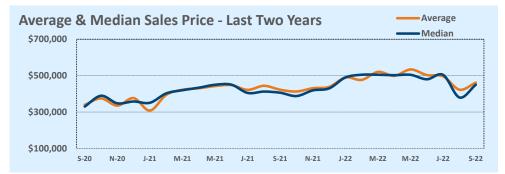

#### Median vs. Average

- These statistics contain figures for both median and average, which are both useful for different purposes. The average simply means all the numbers are added together and divided by the total number. The median, on the other hand, is simply the middle number of a list of values.
- In an odd-numbered list, the median is the middle number. In an even-numbered list, the median is the average of the two middle numbers.

Example: 1,3,6,7,9 6 is the median. (The average is 5.2)

Example: 1,3,4,6,8,9 The median is the average of 4 and 6, 4+6/2 = 5. (The average is 5.17)

• The median statistics can smooth out some of the large swings in trends often seen with averages. For example, if a few very expensive homes are sold in an otherwise middle-price-range neighborhood, the average price could go up quite a bit that month. But the median price probably won't move much at all because it's not affected by the larger numbers. This is especially true for smaller data sets where the ups and downs affect average pricing even more.

**This Month** 

Sales

DOM

New

| Averege              |           | This Month |        | Year-to-Date |           |        |  |  |
|----------------------|-----------|------------|--------|--------------|-----------|--------|--|--|
| Average              | Sep 2022  | Sep 2021   | Change | 2022         | 2021      | Change |  |  |
| List Price           | \$597,339 | \$545,055  | +9.6%  | \$612,023    | \$528,147 | +15.9% |  |  |
| List Price/SqFt      | \$286     | \$263      | +8.5%  | \$297        | \$253     | +17.4% |  |  |
| Sold Price           | \$583,518 | \$551,633  | +5.8%  | \$623,088    | \$553,568 | +12.6% |  |  |
| Sold Price/SqFt      | \$280     | \$267      | +8.5%  | \$303        | \$265     | +14.3% |  |  |
| Sold Price / Orig LP | 98.3%     | 101.9%     | +8.5%  | 102.3%       | 105.6%    | -3.2%  |  |  |
| Days on Market       | 32        | 16         | +98.7% | 21           | 19        | +12.3% |  |  |

| Median               |           | This Month |         | Year-to-Date |           |        |  |
|----------------------|-----------|------------|---------|--------------|-----------|--------|--|
| iviedian             | Sep 2022  | Sep 2021   | Change  | 2022         | 2021      | Change |  |
| List Price           | \$465,990 | \$429,900  | +8.4%   | \$490,740    | \$413,831 | +18.6% |  |
| List Price/SqFt      | \$246     | \$229      | +7.4%   | \$255        | \$212     | +20.3% |  |
| Sold Price           | \$458,490 | \$440,000  | +4.2%   | \$500,000    | \$440,000 | +13.6% |  |
| Sold Price/SqFt      | \$243     | \$236      | +3.0%   | \$261        | \$228     | +14.9% |  |
| Sold Price / Orig LP | 99.1%     | 100.0%     | -0.9%   | 100.0%       | 102.6%    | -2.5%  |  |
| Days on Market       | 20        | 7          | +185.7% | 7            | 5         | +40.0% |  |