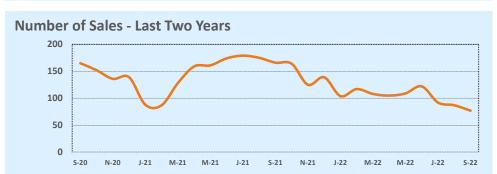

| 13  | 7          | 38  | 162          | 122   | 20  |  |
| \$550,000- \$599,999 | 10  | 3          | 12  | 131          | 87    | 18  |  |
| \$600,000- \$699,999 | 12  | 7          | 37  | 122          | 93    | 18  |  |
| \$700,000- \$799,999 | 6   | 5          | 32  | 73           | 56    | 20  |  |
| \$800,000- \$899,999 | 4   | 3          | 20  | 47           | 39    | 24  |  |
| \$900,000- \$999,999 | 2   | 2          | 15  | 24           | 18    | 27  |  |
| \$1M - \$1.99M       | 3   | 1          | 82  | 14           | 12    | 24  |  |
| \$2M - \$2.99M       |     |            |     | 1            |       |     |  |
| \$3M+                |     |            |     |              |       |     |  |
| Totals               | 141 | 77         | 34  | 1,349        | 921   | 19  |  |





#### **MLS Area RRW**

# Residential Statistics

| Lietings            |              | This Month   |         | Year-to-Date  |               |         |  |
|---------------------|--------------|--------------|---------|---------------|---------------|---------|--|
| Listings            | Sep 2022     | Sep 2021     | Change  | 2022          | 2021          | Change  |  |
| Single Family Sales | 70           | 105          | -33.3%  | 663           | 845           | -21.5%  |  |
| Condo/TH Sales      | 2            | 4            | -50.0%  | 27            | 33            | -18.2%  |  |
| Total Sales         | 72           | 109          | -33.9%  | 690           | 878           | -21.4%  |  |
| New Homes Only      |              | 1            |         | 16            | 4             |