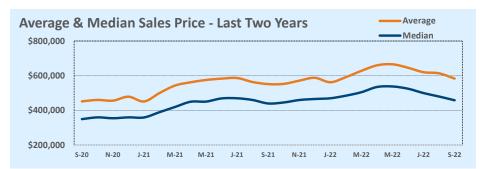

#### Median vs. Average

- These statistics contain figures for both median and average, which are both useful for different purposes. The average simply means all the numbers are added together and divided by the total number. The median, on the other hand, is simply the middle number of a list of values.
- In an odd-numbered list, the median is the middle number. In an even-numbered list, the median is the average of the two middle numbers.

Example: 1,3,6,7,9 6 is the median. (The average is 5.2)

Example: 1,3,4,6,8,9 The median is the average of 4 and 6, 4+6/2 = 5. (The average is 5.17)

• The median statistics can smooth out some of the large swings in trends often seen with averages. For example, if a few very expensive homes are sold in an otherwise middle-price-range neighborhood, the average price could go up quite a bit that month. But the median price probably won't move much at all because it's not affected by the larger numbers. This is especially true for smaller data sets where the ups and downs affect average pricing even more.