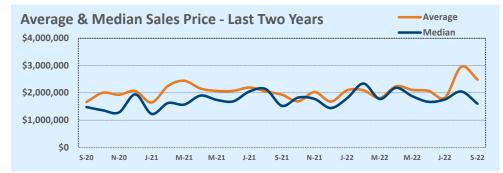

#### **Greater Austin Area**

New

**Price Range** 

#### September 2022

DOM

Year-to-Date

Sales

| Listings            |                 | This Month      |         | Y                | Year-to-Date     |        |
|---------------------|-----------------|-----------------|---------|------------------|------------------|--------|
| Listings            | Sep 2022        | Sep 2021        | Change  | 2022             | 2021             | Change |
| Single Family Sales | 2,900           | 3,583           | -19.1%  | 26,931           | 30,285           | -11.1% |
| Condo/TH Sales      | 252             | 421             | -40.1%  | 2,974            | 3,890            | -23.5% |
| Total Sales         | 3,152           | 4,004           | -21.3%  | 29,905           | 34,175           | -12.5% |
| New Homes Only      | 423             | 231             | +83.1%  | 3,066            | 2,467            | +24.3% |
| Resale Only         | 2,729           | 3,773           | -27.7%  | 26,839           | 31,708           | -15.4% |
| Sales Volume        | \$1,839,249,209 | \$2,208,738,381 | -16.7%  | \$18,633,458,883 | \$18,918,202,169 | -1.5%  |
| New Listings        | 4,568           | 4,577           | -0.2%   | 43,832           | 40,868           | +7.3%  |
| Pending             | 1,930           | N/A             | N/A     | 4,074            | N/A              | N/A    |
| Withdrawn           | 985             | 401             | +145.6% | 4,334            | 2,502            | +73.2% |
| Expired             | 400             | 119             | +236.1% | 1,403            | 708              | +98.2% |
| Months of Inventory | 3.3             | 1.0             | +222.6% | N/A              | N/A              |        |

**This Month** 

Sales

DOM

New

| Averege              |           | This Month |        | Year-to-Date |           |        |  |  |
|----------------------|-----------|------------|--------|--------------|-----------|--------|--|--|
| Average              | Sep 2022  | Sep 2021   | Change | 2022         | 2021      | Change |  |  |
| List Price           | \$597,339 | \$545,055  | +9.6%  | \$612,023    | \$528,147 | +15.9% |  |  |
| List Price/SqFt      | \$286     | \$263      | +8.5%  | \$297        | \$253     | +17.4% |  |  |
| Sold Price           | \$583,518 | \$551,633  | +5.8%  | \$623,088    | \$553,568 | +12.6% |  |  |
| Sold Price/SqFt      | \$280     | \$267      | +8.5%  | \$303        | \$265     | +14.3% |  |  |
| Sold Price / Orig LP | 98.3%     | 101.9%     | +8.5%  | 102.3%       | 105.6%    | -3.2%  |  |  |
| Days on Market       | 32        | 16         | +98.7% | 21           | 19        | +12.3% |  |  |

| Median               |           | This Month |         | Year-to-Date |           |        |  |
|----------------------|-----------|------------|---------|--------------|-----------|--------|--|
| iviedian             | Sep 2022  | Sep 2021   | Change  | 2022         | 2021      | Change |  |
| List Price           | \$465,990 | \$429,900  | +8.4%   | \$490,740    | \$413,831 | +18.6% |  |
| List Price/SqFt      | \$246     | \$229      | +7.4%   | \$255        | \$212     | +20.3% |  |
| Sold Price           | \$458,490 | \$440,000  | +4.2%   | \$500,000    | \$440,000 | +13.6% |  |
| Sold Price/SqFt      | \$243     | \$236      | +3.0%   | \$261        | \$228     | +14.9% |  |
| Sold Price / Orig LP | 99.1%     | 100.0%     | -0.9%   | 100.0%       | 102.6%    | -2.5%  |  |
| Days on Market       | 20        | 7          | +185.7% | 7            | 5         | +40.0% |  |