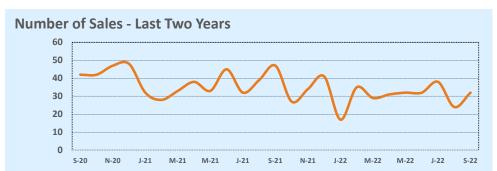

#### **Greater Austin Area**

New

**Price Range** 

#### September 2022

DOM

Year-to-Date

Sales

| Listings            |                 | This Month      |         | Y                | Year-to-Date     |        |
|---------------------|-----------------|-----------------|---------|------------------|------------------|--------|
| Listings            | Sep 2022        | Sep 2021        | Change  | 2022             | 2021             | Change |
| Single Family Sales | 2,900           | 3,583           | -19.1%  | 26,931           | 30,285           | -11.1% |
| Condo/TH Sales      | 252             | 421             | -40.1%  | 2,974            | 3,890            | -23.5% |
| Total Sales         | 3,152           | 4,004           | -21.3%  | 29,905           | 34,175           | -12.5% |
| New Homes Only      | 423             | 231             | +83.1%  | 3,066            | 2,467            | +24.3% |
| Resale Only         | 2,729           | 3,773           | -27.7%  | 26,839           | 31,708           | -15.4% |
| Sales Volume        | \$1,839,249,209 | \$2,208,738,381 | -16.7%  | \$18,633,458,883 | \$18,918,202,169 | -1.5%  |
| New Listings        | 4,568           | 4,577           | -0.2%   | 43,832           | 40,868           | +7.3%  |
| Pending             | 1,930           | N/A             | N/A     | 4,074            | N/A              | N/A    |
| Withdrawn           | 985             | 401             | +145.6% | 4,334            | 2,502            | +73.2% |
| Expired             | 400             | 119             | +236.1% | 1,403            | 708              | +98.2% |
| Months of Inventory | 3.3             | 1.0             | +222.6% | N/A              | N/A              |        |