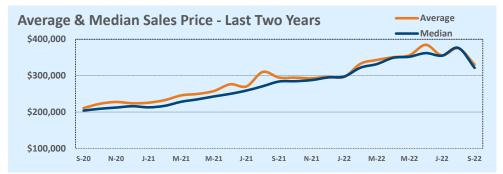

#### **MLS Area 1A**

#### **Residential Statistics**

| Lietinge            |              | This Month   |         | Y             | ear-to-Date   |         |
|---------------------|--------------|--------------|---------|---------------|---------------|---------|
| Listings            | Sep 2022     | Sep 2021     | Change  | 2022          | 2021          | Change  |
| Single Family Sales | 19           | 21           | -9.5%   | 140           | 183           | -23.5%  |
| Condo/TH Sales      | 13           | 24           | -45.8%  | 138           | 153           | -9.8%   |
| Total Sales         | 32           | 45           | -28.9%  | 278           | 336           | -17.3%  |
| New Homes Only      |              |              |         |               |               |         |
| Resale Only         | 32           | 45           | -28.9%  | 278           | 336           | -17.3%  |
| Sales Volume        | \$27,991,700 | \$32,894,450 | -14.9%  | \$263,795,782 | \$270,379,915 | -2.4%   |
| New Listings        | 34           | 44           | -22.7%  | 386           | 357           | +8.1%   |
| Pending             | 21           | N/A          | N/A     | 22            | N/A           | N/A     |
| Withdrawn           | 4            | 6            | -33.3%  | 26            | 16            | +62.5%  |
| Expired             | 2            |              |         | 8             | 3             | +166.7% |
| Months of Inventory | 2.2          | 0.4          | +385.2% | N/A           | N/A           |         |

| Аменеле              | ٦         | This Month |         | Year-to-Date |           |        |  |
|----------------------|-----------|------------|---------|--------------|-----------|--------|--|
| Average              | Sep 2022  | Sep 2021   | Change  | 2022         | 2021      | Change |  |
| List Price           | \$898,475 | \$714,255  | +25.8%  | \$916,552    | \$752,799 | +21.8% |  |
| List Price/SqFt      | \$418     | \$369      | +13.2%  | \$428        | \$349     | +22.8% |  |
| Sold Price           | \$874,741 | \$730,988  | +19.7%  | \$948,906    | \$804,702 | +17.9% |  |
| Sold Price/SqFt      | \$409     | \$377      | +8.6%   | \$447        | \$372     | +20.0% |  |
| Sold Price / Orig LP | 97.9%     | 102.0%     | -4.0%   | 104.7%       | 106.7%    | -1.8%  |  |
| Days on Market       | 29        | 13         | +121.5% | 14           | 14        | +2.2%  |  |

| Median               | •         | This Month |         | Year-to-Date |           |        |  |
|----------------------|-----------|------------|---------|--------------|-----------|--------|--|
| Median               | Sep 2022  | Sep 2021   | Change  | 2022         | 2021      | Change |  |
| List Price           | \$985,000 | \$695,000  | +41.7%  | \$762,500    | \$699,950 | +8.9%  |  |
| List Price/SqFt      | \$391     | \$353      | +11.0%  | \$400        | \$338     | +18.5% |  |
| Sold Price           | \$957,250 | \$665,000  | +43.9%  | \$800,000    | \$744,500 | +7.5%  |  |
| Sold Price/SqFt      | \$379     | \$357      | +6.1%   | \$421        | \$352     | +19.5% |  |
| Sold Price / Orig LP | 97.6%     | 100.2%     | -2.6%   | 101.7%       | 103.6%    | -1.8%  |  |
| Days on Market       | 19        | 6          | +216.7% |              | 5         | +20.0% |  |