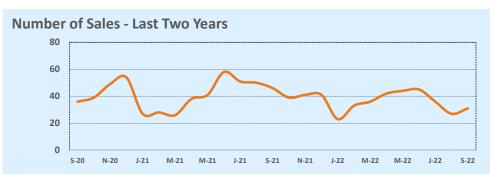

#### **Residential Statistics**

| Lietinge            |              | This Month   |         | Y             | ear-to-Date   |         |
|---------------------|--------------|--------------|---------|---------------|---------------|---------|
| Listings            | Sep 2022     | Sep 2021     | Change  | 2022          | 2021          | Change  |
| Single Family Sales | 19           | 21           | -9.5%   | 140           | 183           | -23.5%  |
| Condo/TH Sales      | 13           | 24           | -45.8%  | 138           | 153           | -9.8%   |
| Total Sales         | 32           | 45           | -28.9%  | 278           | 336           | -17.3%  |
| New Homes Only      |              |              |         |               |               |         |
| Resale Only         | 32           | 45           | -28.9%  | 278           | 336           | -17.3%  |
| Sales Volume        | \$27,991,700 | \$32,894,450 | -14.9%  | \$263,795,782 | \$270,379,915 | -2.4%   |
| New Listings        | 34           | 44           | -22.7%  | 386           | 357           | +8.1%   |
| Pending             | 21           | N/A          | N/A     | 22            | N/A           | N/A     |
| Withdrawn           | 4            | 6            | -33.3%  | 26            | 16            | +62.5%  |
| Expired             | 2            |              |         | 8             | 3             | +166.7% |
| Months of Inventory | 2.2          | 0.4          | +385.2% | N/A           | N/A           |         |