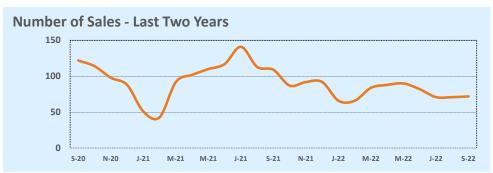

#### **Greater Austin Area**

New

**Price Range** 

#### September 2022

DOM

Year-to-Date

Sales

| Listings            |                 | This Month      |         | Y                | Year-to-Date     |        |
|---------------------|-----------------|-----------------|---------|------------------|------------------|--------|
| Listings            | Sep 2022        | Sep 2021        | Change  | 2022             | 2021             | Change |
| Single Family Sales | 2,900           | 3,583           | -19.1%  | 26,931           | 30,285           | -11.1% |
| Condo/TH Sales      | 252             | 421             | -40.1%  | 2,974            | 3,890            | -23.5% |
| Total Sales         | 3,152           | 4,004           | -21.3%  | 29,905           | 34,175           | -12.5% |
| New Homes Only      | 423             | 231             | +83.1%  | 3,066            | 2,467            | +24.3% |
| Resale Only         | 2,729           | 3,773           | -27.7%  | 26,839           | 31,708           | -15.4% |
| Sales Volume        | \$1,839,249,209 | \$2,208,738,381 | -16.7%  | \$18,633,458,883 | \$18,918,202,169 | -1.5%  |
| New Listings        | 4,568           | 4,577           | -0.2%   | 43,832           | 40,868           | +7.3%  |
| Pending             | 1,930           | N/A             | N/A     | 4,074            | N/A              | N/A    |
| Withdrawn           | 985             | 401             | +145.6% | 4,334            | 2,502            | +73.2% |
| Expired             | 400             | 119             | +236.1% | 1,403            | 708              | +98.2% |
| Months of Inventory | 3.3             | 1.0             | +222.6% | N/A              | N/A              |        |