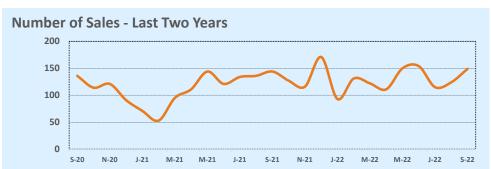

#### **Greater Austin Area**

New

**Price Range** 

#### September 2022

DOM

Year-to-Date

Sales

| Listings            |                 | This Month      |         | Y                | Year-to-Date     |        |
|---------------------|-----------------|-----------------|---------|------------------|------------------|--------|
| Listings            | Sep 2022        | Sep 2021        | Change  | 2022             | 2021             | Change |
| Single Family Sales | 2,900           | 3,583           | -19.1%  | 26,931           | 30,285           | -11.1% |
| Condo/TH Sales      | 252             | 421             | -40.1%  | 2,974            | 3,890            | -23.5% |
| Total Sales         | 3,152           | 4,004           | -21.3%  | 29,905           | 34,175           | -12.5% |
| New Homes Only      | 423             | 231             | +83.1%  | 3,066            | 2,467            | +24.3% |
| Resale Only         | 2,729           | 3,773           | -27.7%  | 26,839           | 31,708           | -15.4% |
| Sales Volume        | \$1,839,249,209 | \$2,208,738,381 | -16.7%  | \$18,633,458,883 | \$18,918,202,169 | -1.5%  |
| New Listings        | 4,568           | 4,577           | -0.2%   | 43,832           | 40,868           | +7.3%  |
| Pending             | 1,930           | N/A             | N/A     | 4,074            | N/A              | N/A    |
| Withdrawn           | 985             | 401             | +145.6% | 4,334            | 2,502            | +73.2% |
| Expired             | 400             | 119             | +236.1% | 1,403            | 708              | +98.2% |
| Months of Inventory | 3.3             | 1.0             | +222.6% | N/A              | N/A              |        |