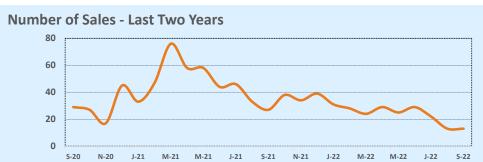

#### September 2022

DOM

Year-to-Date

Sales

| Listings            |                 | This Month      |         | Y                | Year-to-Date     |        |
|---------------------|-----------------|-----------------|---------|------------------|------------------|--------|
| Listings            | Sep 2022        | Sep 2021        | Change  | 2022             | 2021             | Change |
| Single Family Sales | 2,900           | 3,583           | -19.1%  | 26,931           | 30,285           | -11.1% |
| Condo/TH Sales      | 252             | 421             | -40.1%  | 2,974            | 3,890            | -23.5% |
| Total Sales         | 3,152           | 4,004           | -21.3%  | 29,905           | 34,175           | -12.5% |
| New Homes Only      | 423             | 231             | +83.1%  | 3,066            | 2,467            | +24.3% |
| Resale Only         | 2,729           | 3,773           | -27.7%  | 26,839           | 31,708           | -15.4% |
| Sales Volume        | \$1,839,249,209 | \$2,208,738,381 | -16.7%  | \$18,633,458,883 | \$18,918,202,169 | -1.5%  |
| New Listings        | 4,568           | 4,577           | -0.2%   | 43,832           | 40,868           | +7.3%  |
| Pending             | 1,930           | N/A             | N/A     | 4,074            | N/A              | N/A    |
| Withdrawn           | 985             | 401             | +145.6% | 4,334            | 2,502            | +73.2% |
| Expired             | 400             | 119             | +236.1% | 1,403            | 708              | +98.2% |
| Months of Inventory | 3.3             | 1.0             | +222.6% | N/A              | N/A              |        |