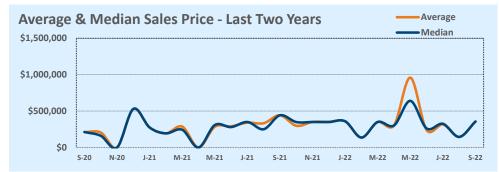

#### Median vs. Average

- These statistics contain figures for both median and average, which are both useful for different purposes. The average simply means all the numbers are added together and divided by the total number. The median, on the other hand, is simply the middle number of a list of values.
- In an odd-numbered list, the median is the middle number. In an even-numbered list, the median is the average of the two middle numbers.

Example: 1,3,6,7,9 6 is the median. (The average is 5.2)

Example: 1,3,4,6,8,9 The median is the average of 4 and 6, 4+6/2 = 5. (The average is 5.17)

• The median statistics can smooth out some of the large swings in trends often seen with averages. For example, if a few very expensive homes are sold in an otherwise middle-price-range neighborhood, the average price could go up quite a bit that month. But the median price probably won't move much at all because it's not affected by the larger numbers. This is especially true for smaller data sets where the ups and downs affect average pricing even more.