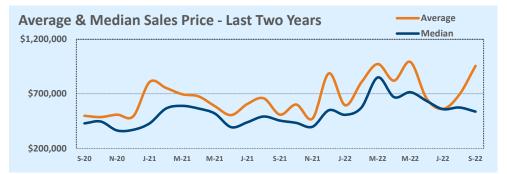

#### **Greater Austin Area**

New

**Price Range** 

#### September 2022

DOM

Year-to-Date

Sales

| Listings            |                 | This Month      |         | Y                | Year-to-Date     |        |
|---------------------|-----------------|-----------------|---------|------------------|------------------|--------|
| Listings            | Sep 2022        | Sep 2021        | Change  | 2022             | 2021             | Change |
| Single Family Sales | 2,900           | 3,583           | -19.1%  | 26,931           | 30,285           | -11.1% |
| Condo/TH Sales      | 252             | 421             | -40.1%  | 2,974            | 3,890            | -23.5% |
| Total Sales         | 3,152           | 4,004           | -21.3%  | 29,905           | 34,175           | -12.5% |
| New Homes Only      | 423             | 231             | +83.1%  | 3,066            | 2,467            | +24.3% |
| Resale Only         | 2,729           | 3,773           | -27.7%  | 26,839           | 31,708           | -15.4% |
| Sales Volume        | \$1,839,249,209 | \$2,208,738,381 | -16.7%  | \$18,633,458,883 | \$18,918,202,169 | -1.5%  |
| New Listings        | 4,568           | 4,577           | -0.2%   | 43,832           | 40,868           | +7.3%  |
| Pending             | 1,930           | N/A             | N/A     | 4,074            | N/A              | N/A    |
| Withdrawn           | 985             | 401             | +145.6% | 4,334            | 2,502            | +73.2% |
| Expired             | 400             | 119             | +236.1% | 1,403            | 708              | +98.2% |
| Months of Inventory | 3.3             | 1.0             | +222.6% | N/A              | N/A              |        |

**This Month** 

Sales

DOM

New

| Averege              |           | This Month |        | Year-to-Date |           |        |  |  |
|----------------------|-----------|------------|--------|--------------|-----------|--------|--|--|
| Average              | Sep 2022  | Sep 2021   | Change | 2022         | 2021      | Change |  |  |
| List Price           | \$597,339 | \$545,055  | +9.6%  | \$612,023    | \$528,147 | +15.9% |  |  |
| List Price/SqFt      | \$286     | \$263      | +8.5%  | \$297        | \$253     | +17.4% |  |  |
| Sold Price           | \$583,518 | \$551,633  | +5.8%  | \$623,088    | \$553,568 | +12.6% |  |  |
| Sold Price/SqFt      | \$280     | \$267      | +8.5%  | \$303        | \$265     | +14.3% |  |  |
| Sold Price / Orig LP | 98.3%     | 101.9%     | +8.5%  | 102.3%       | 105.6%    | -3.2%  |  |  |
| Days on Market       | 32        | 16         | +98.7% | 21           | 19        | +12.3% |  |  |

| Median               |           | This Month |         | Year-to-Date |           |        |  |
|----------------------|-----------|------------|---------|--------------|-----------|--------|--|
| iviedian             | Sep 2022  | Sep 2021   | Change  | 2022         | 2021      | Change |  |
| List Price           | \$465,990 | \$429,900  | +8.4%   | \$490,740    | \$413,831 | +18.6% |  |
| List Price/SqFt      | \$246     | \$229      | +7.4%   | \$255        | \$212     | +20.3% |  |
| Sold Price           | \$458,490 | \$440,000  | +4.2%   | \$500,000    | \$440,000 | +13.6% |  |
| Sold Price/SqFt      | \$243     | \$236      | +3.0%   | \$261        | \$228     | +14.9% |  |
| Sold Price / Orig LP | 99.1%     | 100.0%     | -0.9%   | 100.0%       | 102.6%    | -2.5%  |  |
| Days on Market       | 20        | 7          | +185.7% | 7            | 5         | +40.0% |  |