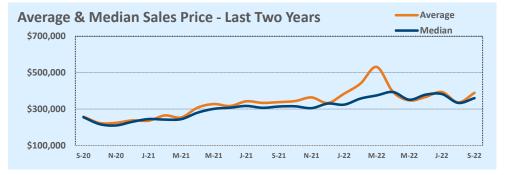

#### **Greater Austin Area**

New

**Price Range** 

#### September 2022

DOM

Year-to-Date

Sales

| Listings            |                 | This Month      |         | Y                | Year-to-Date     |        |
|---------------------|-----------------|-----------------|---------|------------------|------------------|--------|
| Listings            | Sep 2022        | Sep 2021        | Change  | 2022             | 2021             | Change |
| Single Family Sales | 2,900           | 3,583           | -19.1%  | 26,931           | 30,285           | -11.1% |
| Condo/TH Sales      | 252             | 421             | -40.1%  | 2,974            | 3,890            | -23.5% |
| Total Sales         | 3,152           | 4,004           | -21.3%  | 29,905           | 34,175           | -12.5% |
| New Homes Only      | 423             | 231             | +83.1%  | 3,066            | 2,467            | +24.3% |
| Resale Only         | 2,729           | 3,773           | -27.7%  | 26,839           | 31,708           | -15.4% |
| Sales Volume        | \$1,839,249,209 | \$2,208,738,381 | -16.7%  | \$18,633,458,883 | \$18,918,202,169 | -1.5%  |
| New Listings        | 4,568           | 4,577           | -0.2%   | 43,832           | 40,868           | +7.3%  |
| Pending             | 1,930           | N/A             | N/A     | 4,074            | N/A              | N/A    |
| Withdrawn           | 985             | 401             | +145.6% | 4,334            | 2,502            | +73.2% |
| Expired             | 400             | 119             | +236.1% | 1,403            | 708              | +98.2% |
| Months of Inventory | 3.3             | 1.0             | +222.6% | N/A              | N/A              |        |