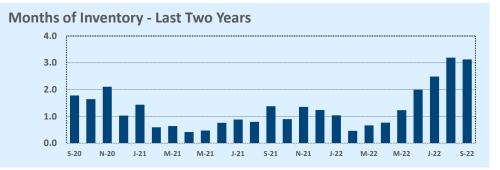

#### **Months of Inventory**

- The months of inventory statistic answers the question: "If we kept selling the current active listings at the same rate we sold them in the previous month, how many months would it be until all the listings were sold?" For example, if there are 50 properties currently for sale in a certain area and last month there were 10 sales in that area, we can say the area has 5 months of inventory (50 active listings divided by 10 sold equals 5).
- While there is no universal standard for calculating months of inventory, the most common way is to take a snapshot of the number of active listings on a certain day each month and use that as the figure for dividing. Independence Title uses the number of active listings on the 15<sup>th</sup> day of each month divided by the total sales for that month.
- The months of inventory statistic is often used to determine if the local market is a seller's or buyer's market, and though it can be helpful for this purpose, it's important to look at the recent trend over the past months to get the most accurate picture of inventory in your area. For example, four months of inventory would generally be considered a sign of a seller's market, but if the trend line shows the figure rapidly increasing over the last several months, that could be an early sign of an oversupply. Conversely, a recent, significant decrease in months of inventory for a given area may be a sign that area is becoming "hot" for sellers, even if the current figure is higher than what would normally be considered a "seller's market."

#### **Greater Austin Area**

New

**Price Range** 

#### September 2022

DOM

Year-to-Date

Sales

| Listings            |                 | This Month      |         | Y                | Year-to-Date     |        |
|---------------------|-----------------|-----------------|---------|------------------|------------------|--------|
| Listings            | Sep 2022        | Sep 2021        | Change  | 2022             | 2021             | Change |
| Single Family Sales | 2,900           | 3,583           | -19.1%  | 26,931           | 30,285           | -11.1% |
| Condo/TH Sales      | 252             | 421             | -40.1%  | 2,974            | 3,890            | -23.5% |
| Total Sales         | 3,152           | 4,004           | -21.3%  | 29,905           | 34,175           | -12.5% |
| New Homes Only      | 423             | 231             | +83.1%  | 3,066            | 2,467            | +24.3% |
| Resale Only         | 2,729           | 3,773           | -27.7%  | 26,839           | 31,708           | -15.4% |
| Sales Volume        | \$1,839,249,209 | \$2,208,738,381 | -16.7%  | \$18,633,458,883 | \$18,918,202,169 | -1.5%  |
| New Listings        | 4,568           | 4,577           | -0.2%   | 43,832           | 40,868           | +7.3%  |
| Pending             | 1,930           | N/A             | N/A     | 4,074            | N/A              | N/A    |
| Withdrawn           | 985             | 401             | +145.6% | 4,334            | 2,502            | +73.2% |
| Expired             | 400             | 119             | +236.1% | 1,403            | 708              | +98.2% |
| Months of Inventory | 3.3             | 1.0             | +222.6% | N/A              | N/A              |        |