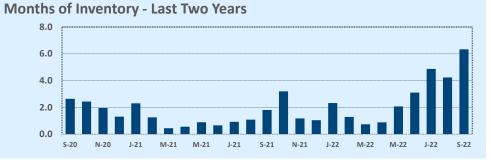

#### **Greater Austin Area**

New

**Price Range** 

#### September 2022

DOM

Year-to-Date

Sales

| Listings            |                 | This Month      |         | Y                | Year-to-Date     |        |
|---------------------|-----------------|-----------------|---------|------------------|------------------|--------|
| Listings            | Sep 2022        | Sep 2021        | Change  | 2022             | 2021             | Change |
| Single Family Sales | 2,900           | 3,583           | -19.1%  | 26,931           | 30,285           | -11.1% |
| Condo/TH Sales      | 252             | 421             | -40.1%  | 2,974            | 3,890            | -23.5% |
| Total Sales         | 3,152           | 4,004           | -21.3%  | 29,905           | 34,175           | -12.5% |
| New Homes Only      | 423             | 231             | +83.1%  | 3,066            | 2,467            | +24.3% |
| Resale Only         | 2,729           | 3,773           | -27.7%  | 26,839           | 31,708           | -15.4% |
| Sales Volume        | \$1,839,249,209 | \$2,208,738,381 | -16.7%  | \$18,633,458,883 | \$18,918,202,169 | -1.5%  |
| New Listings        | 4,568           | 4,577           | -0.2%   | 43,832           | 40,868           | +7.3%  |
| Pending             | 1,930           | N/A             | N/A     | 4,074            | N/A              | N/A    |
| Withdrawn           | 985             | 401             | +145.6% | 4,334            | 2,502            | +73.2% |
| Expired             | 400             | 119             | +236.1% | 1,403            | 708              | +98.2% |
| Months of Inventory | 3.3             | 1.0             | +222.6% | N/A              | N/A              |        |