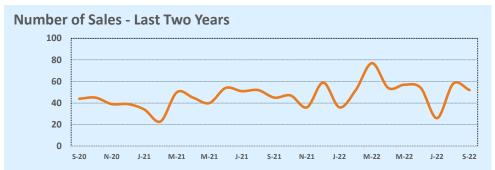

#### September 2022

DOM

Year-to-Date

Sales

| Listings            |                 | This Month      |         | Y                | Year-to-Date     |        |
|---------------------|-----------------|-----------------|---------|------------------|------------------|--------|
| Listings            | Sep 2022        | Sep 2021        | Change  | 2022             | 2021             | Change |
| Single Family Sales | 2,900           | 3,583           | -19.1%  | 26,931           | 30,285           | -11.1% |
| Condo/TH Sales      | 252             | 421             | -40.1%  | 2,974            | 3,890            | -23.5% |
| Total Sales         | 3,152           | 4,004           | -21.3%  | 29,905           | 34,175           | -12.5% |
| New Homes Only      | 423             | 231             | +83.1%  | 3,066            | 2,467            | +24.3% |
| Resale Only         | 2,729           | 3,773           | -27.7%  | 26,839           | 31,708           | -15.4% |
| Sales Volume        | \$1,839,249,209 | \$2,208,738,381 | -16.7%  | \$18,633,458,883 | \$18,918,202,169 | -1.5%  |
| New Listings        | 4,568           | 4,577           | -0.2%   | 43,832           | 40,868           | +7.3%  |
| Pending             | 1,930           | N/A             | N/A     | 4,074            | N/A              | N/A    |
| Withdrawn           | 985             | 401             | +145.6% | 4,334            | 2,502            | +73.2% |
| Expired             | 400             | 119             | +236.1% | 1,403            | 708              | +98.2% |
| Months of Inventory | 3.3             | 1.0             | +222.6% | N/A              | N/A              |        |