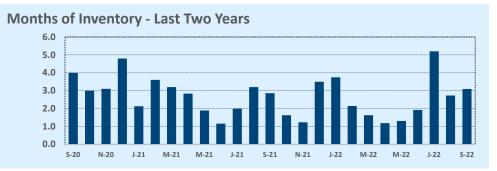

#### **Months of Inventory**

- The months of inventory statistic answers the question: "If we kept selling the current active listings at the same rate we sold them in the previous month, how many months would it be until all the listings were sold?" For example, if there are 50 properties currently for sale in a certain area and last month there were 10 sales in that area, we can say the area has 5 months of inventory (50 active listings divided by 10 sold equals 5).
- While there is no universal standard for calculating months of inventory, the most common way is to take a snapshot of the number of active listings on a certain day each month and use that as the figure for dividing. Independence Title uses the number of active listings on the 15<sup>th</sup> day of each month divided by the total sales for that month.
- The months of inventory statistic is often used to determine if the local market is a seller's or buyer's market, and though it can be helpful for this purpose, it's important to look at the recent trend over the past months to get the most accurate picture of inventory in your area. For example, four months of inventory would generally be considered a sign of a seller's market, but if the trend line shows the figure rapidly increasing over the last several months, that could be an early sign of an oversupply. Conversely, a recent, significant decrease in months of inventory for a given area may be a sign that area is becoming "hot" for sellers, even if the current figure is higher than what would normally be considered a "seller's market."

#### September 2022

DOM

Year-to-Date

Sales

| Listings            |                 | This Month      |         | Y                | Year-to-Date     |        |
|---------------------|-----------------|-----------------|---------|------------------|------------------|--------|
| Listings            | Sep 2022        | Sep 2021        | Change  | 2022             | 2021             | Change |
| Single Family Sales | 2,900           | 3,583           | -19.1%  | 26,931           | 30,285           | -11.1% |
| Condo/TH Sales      | 252             | 421             | -40.1%  | 2,974            | 3,890            | -23.5% |
| Total Sales         | 3,152           | 4,004           | -21.3%  | 29,905           | 34,175           | -12.5% |
| New Homes Only      | 423             | 231             | +83.1%  | 3,066            | 2,467            | +24.3% |
| Resale Only         | 2,729           | 3,773           | -27.7%  | 26,839           | 31,708           | -15.4% |
| Sales Volume        | \$1,839,249,209 | \$2,208,738,381 | -16.7%  | \$18,633,458,883 | \$18,918,202,169 | -1.5%  |
| New Listings        | 4,568           | 4,577           | -0.2%   | 43,832           | 40,868           | +7.3%  |
| Pending             | 1,930           | N/A             | N/A     | 4,074            | N/A              | N/A    |
| Withdrawn           | 985             | 401             | +145.6% | 4,334            | 2,502            | +73.2% |
| Expired             | 400             | 119             | +236.1% | 1,403            | 708              | +98.2% |
| Months of Inventory | 3.3             | 1.0             | +222.6% | N/A              | N/A              |        |