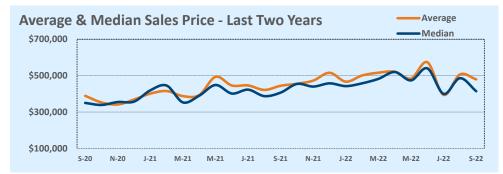

#### **MLS Area 1A**

#### **Residential Statistics**

| Lietinge            |              | This Month   |         | Y             | ear-to-Date   |         |
|---------------------|--------------|--------------|---------|---------------|---------------|---------|
| Listings            | Sep 2022     | Sep 2021     | Change  | 2022          | 2021          | Change  |
| Single Family Sales | 19           | 21           | -9.5%   | 140           | 183           | -23.5%  |
| Condo/TH Sales      | 13           | 24           | -45.8%  | 138           | 153           | -9.8%   |
| Total Sales         | 32           | 45           | -28.9%  | 278           | 336           | -17.3%  |
| New Homes Only      |              |              |         |               |               |         |
| Resale Only         | 32           | 45           | -28.9%  | 278           | 336           | -17.3%  |
| Sales Volume        | \$27,991,700 | \$32,894,450 | -14.9%  | \$263,795,782 | \$270,379,915 | -2.4%   |
| New Listings        | 34           | 44           | -22.7%  | 386           | 357           | +8.1%   |
| Pending             | 21           | N/A          | N/A     | 22            | N/A           | N/A     |
| Withdrawn           | 4            | 6            | -33.3%  | 26            | 16            | +62.5%  |
| Expired             | 2            |              |         | 8             | 3             | +166.7% |
| Months of Inventory | 2.2          | 0.4          | +385.2% | N/A           | N/A           |         |

| Аменеле              | ٦         | This Month |         | Year-to-Date |           |        |  |
|----------------------|-----------|------------|---------|--------------|-----------|--------|--|
| Average              | Sep 2022  | Sep 2021   | Change  | 2022         | 2021      | Change |  |
| List Price           | \$898,475 | \$714,255  | +25.8%  | \$916,552    | \$752,799 | +21.8% |  |
| List Price/SqFt      | \$418     | \$369      | +13.2%  | \$428        | \$349     | +22.8% |  |
| Sold Price           | \$874,741 | \$730,988  | +19.7%  | \$948,906    | \$804,702 | +17.9% |  |
| Sold Price/SqFt      | \$409     | \$377      | +8.6%   | \$447        | \$372     | +20.0% |  |
| Sold Price / Orig LP | 97.9%     | 102.0%     | -4.0%   | 104.7%       | 106.7%    | -1.8%  |  |
| Days on Market       | 29        | 13         | +121.5% | 14           | 14        | +2.2%  |  |

| Median               | •         | This Month |         | Year-to-Date |           |        |  |
|----------------------|-----------|------------|---------|--------------|-----------|--------|--|
| Median               | Sep 2022  | Sep 2021   | Change  | 2022         | 2021      | Change |  |
| List Price           | \$985,000 | \$695,000  | +41.7%  | \$762,500    | \$699,950 | +8.9%  |  |
| List Price/SqFt      | \$391     | \$353      | +11.0%  | \$400        | \$338     | +18.5% |  |
| Sold Price           | \$957,250 | \$665,000  | +43.9%  | \$800,000    | \$744,500 | +7.5%  |  |
| Sold Price/SqFt      | \$379     | \$357      | +6.1%   | \$421        | \$352     | +19.5% |  |
| Sold Price / Orig LP | 97.6%     | 100.2%     | -2.6%   | 101.7%       | 103.6%    | -1.8%  |  |
| Days on Market       | 19        | 6          | +216.7% |              | 5         | +20.0% |  |