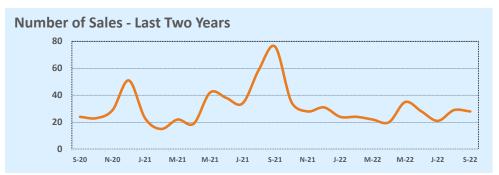

#### **Greater Austin Area**

New

**Price Range** 

#### September 2022

DOM

Year-to-Date

Sales

| Listings            |                 | This Month      |         | Y                | Year-to-Date     |        |
|---------------------|-----------------|-----------------|---------|------------------|------------------|--------|
| Listings            | Sep 2022        | Sep 2021        | Change  | 2022             | 2021             | Change |
| Single Family Sales | 2,900           | 3,583           | -19.1%  | 26,931           | 30,285           | -11.1% |
| Condo/TH Sales      | 252             | 421             | -40.1%  | 2,974            | 3,890            | -23.5% |
| Total Sales         | 3,152           | 4,004           | -21.3%  | 29,905           | 34,175           | -12.5% |
| New Homes Only      | 423             | 231             | +83.1%  | 3,066            | 2,467            | +24.3% |
| Resale Only         | 2,729           | 3,773           | -27.7%  | 26,839           | 31,708           | -15.4% |
| Sales Volume        | \$1,839,249,209 | \$2,208,738,381 | -16.7%  | \$18,633,458,883 | \$18,918,202,169 | -1.5%  |
| New Listings        | 4,568           | 4,577           | -0.2%   | 43,832           | 40,868           | +7.3%  |
| Pending             | 1,930           | N/A             | N/A     | 4,074            | N/A              | N/A    |
| Withdrawn           | 985             | 401             | +145.6% | 4,334            | 2,502            | +73.2% |
| Expired             | 400             | 119             | +236.1% | 1,403            | 708              | +98.2% |
| Months of Inventory | 3.3             | 1.0             | +222.6% | N/A              | N/A              |        |