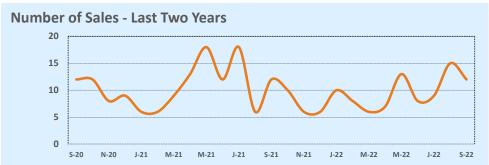

#### September 2022

DOM

Year-to-Date

Sales

| Listings            |                 | This Month      |         | Y                | Year-to-Date     |        |
|---------------------|-----------------|-----------------|---------|------------------|------------------|--------|
| Listings            | Sep 2022        | Sep 2021        | Change  | 2022             | 2021             | Change |
| Single Family Sales | 2,900           | 3,583           | -19.1%  | 26,931           | 30,285           | -11.1% |
| Condo/TH Sales      | 252             | 421             | -40.1%  | 2,974            | 3,890            | -23.5% |
| Total Sales         | 3,152           | 4,004           | -21.3%  | 29,905           | 34,175           | -12.5% |
| New Homes Only      | 423             | 231             | +83.1%  | 3,066            | 2,467            | +24.3% |
| Resale Only         | 2,729           | 3,773           | -27.7%  | 26,839           | 31,708           | -15.4% |
| Sales Volume        | \$1,839,249,209 | \$2,208,738,381 | -16.7%  | \$18,633,458,883 | \$18,918,202,169 | -1.5%  |
| New Listings        | 4,568           | 4,577           | -0.2%   | 43,832           | 40,868           | +7.3%  |
| Pending             | 1,930           | N/A             | N/A     | 4,074            | N/A              | N/A    |
| Withdrawn           | 985             | 401             | +145.6% | 4,334            | 2,502            | +73.2% |
| Expired             | 400             | 119             | +236.1% | 1,403            | 708              | +98.2% |
| Months of Inventory | 3.3             | 1.0             | +222.6% | N/A              | N/A              |        |