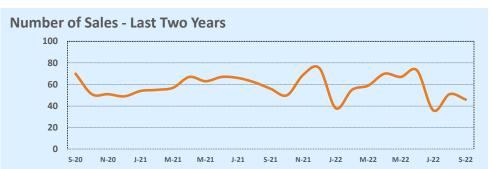

#### September 2022

DOM

Year-to-Date

Sales

| Listings            |                 | This Month      |         | Y                | Year-to-Date     |        |
|---------------------|-----------------|-----------------|---------|------------------|------------------|--------|
| Listings            | Sep 2022        | Sep 2021        | Change  | 2022             | 2021             | Change |
| Single Family Sales | 2,900           | 3,583           | -19.1%  | 26,931           | 30,285           | -11.1% |
| Condo/TH Sales      | 252             | 421             | -40.1%  | 2,974            | 3,890            | -23.5% |
| Total Sales         | 3,152           | 4,004           | -21.3%  | 29,905           | 34,175           | -12.5% |
| New Homes Only      | 423             | 231             | +83.1%  | 3,066            | 2,467            | +24.3% |
| Resale Only         | 2,729           | 3,773           | -27.7%  | 26,839           | 31,708           | -15.4% |
| Sales Volume        | \$1,839,249,209 | \$2,208,738,381 | -16.7%  | \$18,633,458,883 | \$18,918,202,169 | -1.5%  |
| New Listings        | 4,568           | 4,577           | -0.2%   | 43,832           | 40,868           | +7.3%  |
| Pending             | 1,930           | N/A             | N/A     | 4,074            | N/A              | N/A    |
| Withdrawn           | 985             | 401             | +145.6% | 4,334            | 2,502            | +73.2% |
| Expired             | 400             | 119             | +236.1% | 1,403            | 708              | +98.2% |
| Months of Inventory | 3.3             | 1.0             | +222.6% | N/A              | N/A              |        |