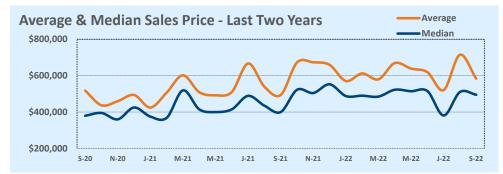

#### Median vs. Average

- These statistics contain figures for both median and average, which are both useful for different purposes. The average simply means all the numbers are added together and divided by the total number. The median, on the other hand, is simply the middle number of a list of values.
- In an odd-numbered list, the median is the middle number. In an even-numbered list, the median is the average of the two middle numbers.

Example: 1,3,6,7,9 6 is the median. (The average is 5.2)

Example: 1,3,4,6,8,9 The median is the average of 4 and 6, 4+6/2 = 5. (The average is 5.17)

• The median statistics can smooth out some of the large swings in trends often seen with averages. For example, if a few very expensive homes are sold in an otherwise middle-price-range neighborhood, the average price could go up quite a bit that month. But the median price probably won't move much at all because it's not affected by the larger numbers. This is especially true for smaller data sets where the ups and downs affect average pricing even more.

#### September 2022

DOM

Year-to-Date

Sales

| Listings            |                 | This Month      |         | Y                | Year-to-Date     |        |
|---------------------|-----------------|-----------------|---------|------------------|------------------|--------|
| Listings            | Sep 2022        | Sep 2021        | Change  | 2022             | 2021             | Change |
| Single Family Sales | 2,900           | 3,583           | -19.1%  | 26,931           | 30,285           | -11.1% |
| Condo/TH Sales      | 252             | 421             | -40.1%  | 2,974            | 3,890            | -23.5% |
| Total Sales         | 3,152           | 4,004           | -21.3%  | 29,905           | 34,175           | -12.5% |
| New Homes Only      | 423             | 231             | +83.1%  | 3,066            | 2,467            | +24.3% |
| Resale Only         | 2,729           | 3,773           | -27.7%  | 26,839           | 31,708           | -15.4% |
| Sales Volume        | \$1,839,249,209 | \$2,208,738,381 | -16.7%  | \$18,633,458,883 | \$18,918,202,169 | -1.5%  |
| New Listings        | 4,568           | 4,577           | -0.2%   | 43,832           | 40,868           | +7.3%  |
| Pending             | 1,930           | N/A             | N/A     | 4,074            | N/A              | N/A    |
| Withdrawn           | 985             | 401             | +145.6% | 4,334            | 2,502            | +73.2% |
| Expired             | 400             | 119             | +236.1% | 1,403            | 708              | +98.2% |
| Months of Inventory | 3.3             | 1.0             | +222.6% | N/A              | N/A              |        |

**This Month** 

Sales

DOM

New

| Averege              |           | This Month |        | Year-to-Date |           |        |  |  |
|----------------------|-----------|------------|--------|--------------|-----------|--------|--|--|
| Average              | Sep 2022  | Sep 2021   | Change | 2022         | 2021      | Change |  |  |
| List Price           | \$597,339 | \$545,055  | +9.6%  | \$612,023    | \$528,147 | +15.9% |  |  |
| List Price/SqFt      | \$286     | \$263      | +8.5%  | \$297        | \$253     | +17.4% |  |  |
| Sold Price           | \$583,518 | \$551,633  | +5.8%  | \$623,088    | \$553,568 | +12.6% |  |  |
| Sold Price/SqFt      | \$280     | \$267      | +8.5%  | \$303        | \$265     | +14.3% |  |  |
| Sold Price / Orig LP | 98.3%     | 101.9%     | +8.5%  | 102.3%       | 105.6%    | -3.2%  |  |  |
| Days on Market       | 32        | 16         | +98.7% | 21           | 19        | +12.3% |  |  |

| Median               |           | This Month |         | Year-to-Date |           |        |  |
|----------------------|-----------|------------|---------|--------------|-----------|--------|--|
| iviedian             | Sep 2022  | Sep 2021   | Change  | 2022         | 2021      | Change |  |
| List Price           | \$465,990 | \$429,900  | +8.4%   | \$490,740    | \$413,831 | +18.6% |  |
| List Price/SqFt      | \$246     | \$229      | +7.4%   | \$255        | \$212     | +20.3% |  |
| Sold Price           | \$458,490 | \$440,000  | +4.2%   | \$500,000    | \$440,000 | +13.6% |  |
| Sold Price/SqFt      | \$243     | \$236      | +3.0%   | \$261        | \$228     | +14.9% |  |
| Sold Price / Orig LP | 99.1%     | 100.0%     | -0.9%   | 100.0%       | 102.6%    | -2.5%  |  |
| Days on Market       | 20        | 7          | +185.7% | 7            | 5         | +40.0% |  |