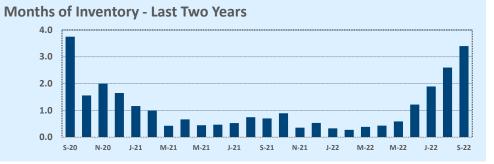

#### **Months of Inventory**

- The months of inventory statistic answers the question: "If we kept selling the current active listings at the same rate we sold them in the previous month, how many months would it be until all the listings were sold?" For example, if there are 50 properties currently for sale in a certain area and last month there were 10 sales in that area, we can say the area has 5 months of inventory (50 active listings divided by 10 sold equals 5).
- While there is no universal standard for calculating months of inventory, the most common way is to take a snapshot of the number of active listings on a certain day each month and use that as the figure for dividing. Independence Title uses the number of active listings on the 15<sup>th</sup> day of each month divided by the total sales for that month.
- The months of inventory statistic is often used to determine if the local market is a seller's or buyer's market, and though it can be helpful for this purpose, it's important to look at the recent trend over the past months to get the most accurate picture of inventory in your area. For example, four months of inventory would generally be considered a sign of a seller's market, but if the trend line shows the figure rapidly increasing over the last several months, that could be an early sign of an oversupply. Conversely, a recent, significant decrease in months of inventory for a given area may be a sign that area is becoming "hot" for sellers, even if the current figure is higher than what would normally be considered a "seller's market."

#### **Greater Austin Area**

New

**Price Range** 

#### September 2022

DOM

Year-to-Date

Sales

| Listings            |                 | This Month      |         | Y                | Year-to-Date     |        |
|---------------------|-----------------|-----------------|---------|------------------|------------------|--------|
| Listings            | Sep 2022        | Sep 2021        | Change  | 2022             | 2021             | Change |
| Single Family Sales | 2,900           | 3,583           | -19.1%  | 26,931           | 30,285           | -11.1% |
| Condo/TH Sales      | 252             | 421             | -40.1%  | 2,974            | 3,890            | -23.5% |
| Total Sales         | 3,152           | 4,004           | -21.3%  | 29,905           | 34,175           | -12.5% |
| New Homes Only      | 423             | 231             | +83.1%  | 3,066            | 2,467            | +24.3% |
| Resale Only         | 2,729           | 3,773           | -27.7%  | 26,839           | 31,708           | -15.4% |
| Sales Volume        | \$1,839,249,209 | \$2,208,738,381 | -16.7%  | \$18,633,458,883 | \$18,918,202,169 | -1.5%  |
| New Listings        | 4,568           | 4,577           | -0.2%   | 43,832           | 40,868           | +7.3%  |
| Pending             | 1,930           | N/A             | N/A     | 4,074            | N/A              | N/A    |
| Withdrawn           | 985             | 401             | +145.6% | 4,334            | 2,502            | +73.2% |
| Expired             | 400             | 119             | +236.1% | 1,403            | 708              | +98.2% |
| Months of Inventory | 3.3             | 1.0             | +222.6% | N/A              | N/A              |        |