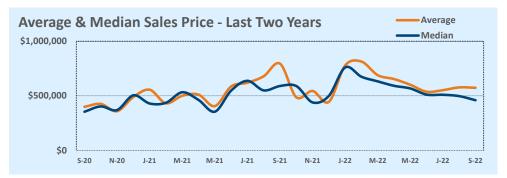

#### **Greater Austin Area**

New

**Price Range** 

#### September 2022

DOM

Year-to-Date

Sales

| Listings            |                 | This Month      |         | Y                | Year-to-Date     |        |
|---------------------|-----------------|-----------------|---------|------------------|------------------|--------|
| Listings            | Sep 2022        | Sep 2021        | Change  | 2022             | 2021             | Change |
| Single Family Sales | 2,900           | 3,583           | -19.1%  | 26,931           | 30,285           | -11.1% |
| Condo/TH Sales      | 252             | 421             | -40.1%  | 2,974            | 3,890            | -23.5% |
| Total Sales         | 3,152           | 4,004           | -21.3%  | 29,905           | 34,175           | -12.5% |
| New Homes Only      | 423             | 231             | +83.1%  | 3,066            | 2,467            | +24.3% |
| Resale Only         | 2,729           | 3,773           | -27.7%  | 26,839           | 31,708           | -15.4% |
| Sales Volume        | \$1,839,249,209 | \$2,208,738,381 | -16.7%  | \$18,633,458,883 | \$18,918,202,169 | -1.5%  |
| New Listings        | 4,568           | 4,577           | -0.2%   | 43,832           | 40,868           | +7.3%  |
| Pending             | 1,930           | N/A             | N/A     | 4,074            | N/A              | N/A    |
| Withdrawn           | 985             | 401             | +145.6% | 4,334            | 2,502            | +73.2% |
| Expired             | 400             | 119             | +236.1% | 1,403            | 708              | +98.2% |
| Months of Inventory | 3.3             | 1.0             | +222.6% | N/A              | N/A              |        |

**This Month** 

Sales

DOM

New

| Averege              |           | This Month |        | Year-to-Date |           |        |  |  |
|----------------------|-----------|------------|--------|--------------|-----------|--------|--|--|
| Average              | Sep 2022  | Sep 2021   | Change | 2022         | 2021      | Change |  |  |
| List Price           | \$597,339 | \$545,055  | +9.6%  | \$612,023    | \$528,147 | +15.9% |  |  |
| List Price/SqFt      | \$286     | \$263      | +8.5%  | \$297        | \$253     | +17.4% |  |  |
| Sold Price           | \$583,518 | \$551,633  | +5.8%  | \$623,088    | \$553,568 | +12.6% |  |  |
| Sold Price/SqFt      | \$280     | \$267      | +8.5%  | \$303        | \$265     | +14.3% |  |  |
| Sold Price / Orig LP | 98.3%     | 101.9%     | +8.5%  | 102.3%       | 105.6%    | -3.2%  |  |  |
| Days on Market       | 32        | 16         | +98.7% | 21           | 19        | +12.3% |  |  |

| Median               |           | This Month |         | Year-to-Date |           |        |  |
|----------------------|-----------|------------|---------|--------------|-----------|--------|--|
| iviedian             | Sep 2022  | Sep 2021   | Change  | 2022         | 2021      | Change |  |
| List Price           | \$465,990 | \$429,900  | +8.4%   | \$490,740    | \$413,831 | +18.6% |  |
| List Price/SqFt      | \$246     | \$229      | +7.4%   | \$255        | \$212     | +20.3% |  |
| Sold Price           | \$458,490 | \$440,000  | +4.2%   | \$500,000    | \$440,000 | +13.6% |  |
| Sold Price/SqFt      | \$243     | \$236      | +3.0%   | \$261        | \$228     | +14.9% |  |
| Sold Price / Orig LP | 99.1%     | 100.0%     | -0.9%   | 100.0%       | 102.6%    | -2.5%  |  |
| Days on Market       | 20        | 7          | +185.7% | 7            | 5         | +40.0% |  |