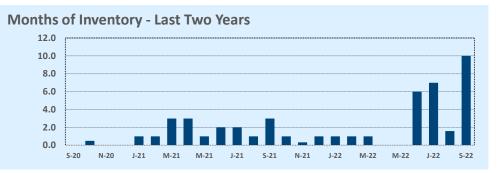

#### **Months of Inventory**

- The months of inventory statistic answers the question: "If we kept selling the current active listings at the same rate we sold them in the previous month, how many months would it be until all the listings were sold?" For example, if there are 50 properties currently for sale in a certain area and last month there were 10 sales in that area, we can say the area has 5 months of inventory (50 active listings divided by 10 sold equals 5).
- While there is no universal standard for calculating months of inventory, the most common way is to take a snapshot of the number of active listings on a certain day each month and use that as the figure for dividing. Independence Title uses the number of active listings on the 15<sup>th</sup> day of each month divided by the total sales for that month.
- The months of inventory statistic is often used to determine if the local market is a seller's or buyer's market, and though it can be helpful for this purpose, it's important to look at the recent trend over the past months to get the most accurate picture of inventory in your area. For example, four months of inventory would generally be considered a sign of a seller's market, but if the trend line shows the figure rapidly increasing over the last several months, that could be an early sign of an oversupply. Conversely, a recent, significant decrease in months of inventory for a given area may be a sign that area is becoming "hot" for sellers, even if the current figure is higher than what would normally be considered a "seller's market."

#### September 2022

DOM

Year-to-Date

Sales

| Listings            |                 | This Month      |         | Y                | Year-to-Date     |        |
|---------------------|-----------------|-----------------|---------|------------------|------------------|--------|
| Listings            | Sep 2022        | Sep 2021        | Change  | 2022             | 2021             | Change |
| Single Family Sales | 2,900           | 3,583           | -19.1%  | 26,931           | 30,285           | -11.1% |
| Condo/TH Sales      | 252             | 421             | -40.1%  | 2,974            | 3,890            | -23.5% |
| Total Sales         | 3,152           | 4,004           | -21.3%  | 29,905           | 34,175           | -12.5% |
| New Homes Only      | 423             | 231             | +83.1%  | 3,066            | 2,467            | +24.3% |
| Resale Only         | 2,729           | 3,773           | -27.7%  | 26,839           | 31,708           | -15.4% |
| Sales Volume        | \$1,839,249,209 | \$2,208,738,381 | -16.7%  | \$18,633,458,883 | \$18,918,202,169 | -1.5%  |
| New Listings        | 4,568           | 4,577           | -0.2%   | 43,832           | 40,868           | +7.3%  |
| Pending             | 1,930           | N/A             | N/A     | 4,074            | N/A              | N/A    |
| Withdrawn           | 985             | 401             | +145.6% | 4,334            | 2,502            | +73.2% |
| Expired             | 400             | 119             | +236.1% | 1,403            | 708              | +98.2% |
| Months of Inventory | 3.3             | 1.0             | +222.6% | N/A              | N/A              |        |