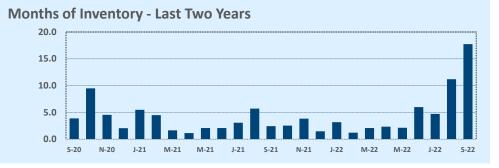

#### **Months of Inventory**

- The months of inventory statistic answers the question: "If we kept selling the current active listings at the same rate we sold them in the previous month, how many months would it be until all the listings were sold?" For example, if there are 50 properties currently for sale in a certain area and last month there were 10 sales in that area, we can say the area has 5 months of inventory (50 active listings divided by 10 sold equals 5).
- While there is no universal standard for calculating months of inventory, the most common way is to take a snapshot of the number of active listings on a certain day each month and use that as the figure for dividing. Independence Title uses the number of active listings on the 15<sup>th</sup> day of each month divided by the total sales for that month.
- The months of inventory statistic is often used to determine if the local market is a seller's or buyer's market, and though it can be helpful for this purpose, it's important to look at the recent trend over the past months to get the most accurate picture of inventory in your area. For example, four months of inventory would generally be considered a sign of a seller's market, but if the trend line shows the figure rapidly increasing over the last several months, that could be an early sign of an oversupply. Conversely, a recent, significant decrease in months of inventory for a given area may be a sign that area is becoming "hot" for sellers, even if the current figure is higher than what would normally be considered a "seller's market."

#### September 2022

| Lietings            |              | This Month   |         | ١             | Year-to-Date  |        |  |  |
|---------------------|--------------|--------------|---------|---------------|---------------|--------|--|--|
| Listings            | Sep 2022     | Sep 2021     | Change  | 2022          | 2021          | Change |  |  |
| Single Family Sales | 17           | 36           | -52.8%  | 186           | 303           | -38.6% |  |  |
| Condo/TH Sales      | 19           | 28           | -32.1%  | 170           | 253           | -32.8% |  |  |
| Total Sales         | 36           | 64           | -43.8%  | 356           | 556           | -36.0% |  |  |
| New Homes Only      | 6            | 3            | +100.0% | 30            | 62            | -51.6% |  |  |
| Resale Only         | 30           | 61           | -50.8%  | 326           | 494           | -34.0% |  |  |
| Sales Volume        | \$31,877,900 | \$52,905,080 | -39.7%  | \$373,790,550 | \$456,751,161 | -18.2% |  |  |
| New Listings        | 84           | 65           | +29.2%  | 605           | 597           | +1.3%  |  |  |
| Pending             | 14           | N/A          | N/A     | 25            | N/A           | N/A    |  |  |
| Withdrawn           | 16           | 8            | +100.0% | 92            | 55            | +67.3% |  |  |
| Expired             | 9            | 2            | +350.0% | 29            | 20            | +45.0% |  |  |
| Months of Inventory | 3.7          | 1.0          | +284.2% | N/A           | N/A           |        |  |  |