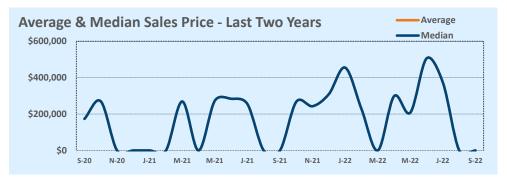

#### Median vs. Average

- These statistics contain figures for both median and average, which are both useful for different purposes. The average simply means all the numbers are added together and divided by the total number. The median, on the other hand, is simply the middle number of a list of values.
- In an odd-numbered list, the median is the middle number. In an even-numbered list, the median is the average of the two middle numbers.

Example: 1,3,6,7,9 6 is the median. (The average is 5.2)

Example: 1,3,4,6,8,9 The median is the average of 4 and 6, 4+6/2 = 5. (The average is 5.17)

• The median statistics can smooth out some of the large swings in trends often seen with averages. For example, if a few very expensive homes are sold in an otherwise middle-price-range neighborhood, the average price could go up quite a bit that month. But the median price probably won't move much at all because it's not affected by the larger numbers. This is especially true for smaller data sets where the ups and downs affect average pricing even more.

#### September 2022

DOM

Year-to-Date

Sales

| Listings            |                 | This Month      |         | Y                | Year-to-Date     |        |
|---------------------|-----------------|-----------------|---------|------------------|------------------|--------|
| Listings            | Sep 2022        | Sep 2021        | Change  | 2022             | 2021             | Change |
| Single Family Sales | 2,900           | 3,583           | -19.1%  | 26,931           | 30,285           | -11.1% |
| Condo/TH Sales      | 252             | 421             | -40.1%  | 2,974            | 3,890            | -23.5% |
| Total Sales         | 3,152           | 4,004           | -21.3%  | 29,905           | 34,175           | -12.5% |
| New Homes Only      | 423             | 231             | +83.1%  | 3,066            | 2,467            | +24.3% |
| Resale Only         | 2,729           | 3,773           | -27.7%  | 26,839           | 31,708           | -15.4% |
| Sales Volume        | \$1,839,249,209 | \$2,208,738,381 | -16.7%  | \$18,633,458,883 | \$18,918,202,169 | -1.5%  |
| New Listings        | 4,568           | 4,577           | -0.2%   | 43,832           | 40,868           | +7.3%  |
| Pending             | 1,930           | N/A             | N/A     | 4,074            | N/A              | N/A    |
| Withdrawn           | 985             | 401             | +145.6% | 4,334            | 2,502            | +73.2% |
| Expired             | 400             | 119             | +236.1% | 1,403            | 708              | +98.2% |
| Months of Inventory | 3.3             | 1.0             | +222.6% | N/A              | N/A              |        |

**This Month** 

Sales

DOM

New

| Averege              |           | This Month |        | Year-to-Date |           |        |  |  |
|----------------------|-----------|------------|--------|--------------|-----------|--------|--|--|
| Average              | Sep 2022  | Sep 2021   | Change | 2022         | 2021      | Change |  |  |
| List Price           | \$597,339 | \$545,055  | +9.6%  | \$612,023    | \$528,147 | +15.9% |  |  |
| List Price/SqFt      | \$286     | \$263      | +8.5%  | \$297        | \$253     | +17.4% |  |  |
| Sold Price           | \$583,518 | \$551,633  | +5.8%  | \$623,088    | \$553,568 | +12.6% |  |  |
| Sold Price/SqFt      | \$280     | \$267      | +8.5%  | \$303        | \$265     | +14.3% |  |  |
| Sold Price / Orig LP | 98.3%     | 101.9%     | +8.5%  | 102.3%       | 105.6%    | -3.2%  |  |  |
| Days on Market       | 32        | 16         | +98.7% | 21           | 19        | +12.3% |  |  |

| Median               |           | This Month |         | Year-to-Date |           |        |  |
|----------------------|-----------|------------|---------|--------------|-----------|--------|--|
| iviedian             | Sep 2022  | Sep 2021   | Change  | 2022         | 2021      | Change |  |
| List Price           | \$465,990 | \$429,900  | +8.4%   | \$490,740    | \$413,831 | +18.6% |  |
| List Price/SqFt      | \$246     | \$229      | +7.4%   | \$255        | \$212     | +20.3% |  |
| Sold Price           | \$458,490 | \$440,000  | +4.2%   | \$500,000    | \$440,000 | +13.6% |  |
| Sold Price/SqFt      | \$243     | \$236      | +3.0%   | \$261        | \$228     | +14.9% |  |
| Sold Price / Orig LP | 99.1%     | 100.0%     | -0.9%   | 100.0%       | 102.6%    | -2.5%  |  |
| Days on Market       | 20        | 7          | +185.7% | 7            | 5         | +40.0% |  |