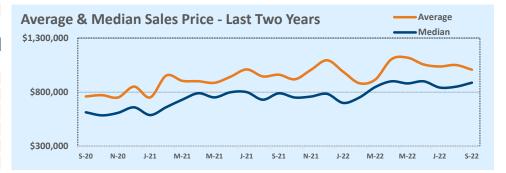

#### Median vs. Average

- These statistics contain figures for both median and average, which are both useful for different purposes. The average simply means all the numbers are added together and divided by the total number. The median, on the other hand, is simply the middle number of a list of values.
- In an odd-numbered list, the median is the middle number. In an even-numbered list, the median is the average of the two middle numbers.

Example: 1,3,6,7,9 6 is the median. (The average is 5.2)

Example: 1,3,4,6,8,9 The median is the average of 4 and 6, 4+6/2 = 5. (The average is 5.17)

• The median statistics can smooth out some of the large swings in trends often seen with averages. For example, if a few very expensive homes are sold in an otherwise middle-price-range neighborhood, the average price could go up quite a bit that month. But the median price probably won't move much at all because it's not affected by the larger numbers. This is especially true for smaller data sets where the ups and downs affect average pricing even more.

#### September 2022

DOM

Year-to-Date

Sales

| Listings            |                 | This Month      |         | Y                | Year-to-Date     |        |
|---------------------|-----------------|-----------------|---------|------------------|------------------|--------|
| Listings            | Sep 2022        | Sep 2021        | Change  | 2022             | 2021             | Change |
| Single Family Sales | 2,900           | 3,583           | -19.1%  | 26,931           | 30,285           | -11.1% |
| Condo/TH Sales      | 252             | 421             | -40.1%  | 2,974            | 3,890            | -23.5% |
| Total Sales         | 3,152           | 4,004           | -21.3%  | 29,905           | 34,175           | -12.5% |
| New Homes Only      | 423             | 231             | +83.1%  | 3,066            | 2,467            | +24.3% |
| Resale Only         | 2,729           | 3,773           | -27.7%  | 26,839           | 31,708           | -15.4% |
| Sales Volume        | \$1,839,249,209 | \$2,208,738,381 | -16.7%  | \$18,633,458,883 | \$18,918,202,169 | -1.5%  |
| New Listings        | 4,568           | 4,577           | -0.2%   | 43,832           | 40,868           | +7.3%  |
| Pending             | 1,930           | N/A             | N/A     | 4,074            | N/A              | N/A    |
| Withdrawn           | 985             | 401             | +145.6% | 4,334            | 2,502            | +73.2% |
| Expired             | 400             | 119             | +236.1% | 1,403            | 708              | +98.2% |
| Months of Inventory | 3.3             | 1.0             | +222.6% | N/A              | N/A              |        |

**This Month** 

Sales

DOM

New

| Averege              |           | This Month |        | Year-to-Date |           |        |  |  |
|----------------------|-----------|------------|--------|--------------|-----------|--------|--|--|
| Average              | Sep 2022  | Sep 2021   | Change | 2022         | 2021      | Change |  |  |
| List Price           | \$597,339 | \$545,055  | +9.6%  | \$612,023    | \$528,147 | +15.9% |  |  |
| List Price/SqFt      | \$286     | \$263      | +8.5%  | \$297        | \$253     | +17.4% |  |  |
| Sold Price           | \$583,518 | \$551,633  | +5.8%  | \$623,088    | \$553,568 | +12.6% |  |  |
| Sold Price/SqFt      | \$280     | \$267      | +8.5%  | \$303        | \$265     | +14.3% |  |  |
| Sold Price / Orig LP | 98.3%     | 101.9%     | +8.5%  | 102.3%       | 105.6%    | -3.2%  |  |  |
| Days on Market       | 32        | 16         | +98.7% | 21           | 19        | +12.3% |  |  |

| Median               |           | This Month |         | Year-to-Date |           |        |  |
|----------------------|-----------|------------|---------|--------------|-----------|--------|--|
| iviedian             | Sep 2022  | Sep 2021   | Change  | 2022         | 2021      | Change |  |
| List Price           | \$465,990 | \$429,900  | +8.4%   | \$490,740    | \$413,831 | +18.6% |  |
| List Price/SqFt      | \$246     | \$229      | +7.4%   | \$255        | \$212     | +20.3% |  |
| Sold Price           | \$458,490 | \$440,000  | +4.2%   | \$500,000    | \$440,000 | +13.6% |  |
| Sold Price/SqFt      | \$243     | \$236      | +3.0%   | \$261        | \$228     | +14.9% |  |
| Sold Price / Orig LP | 99.1%     | 100.0%     | -0.9%   | 100.0%       | 102.6%    | -2.5%  |  |
| Days on Market       | 20        | 7          | +185.7% | 7            | 5         | +40.0% |  |