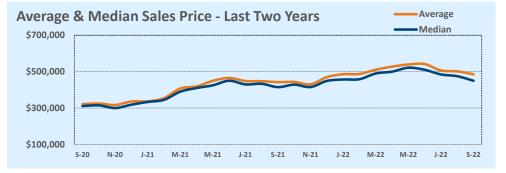

#### September 2022

DOM

Year-to-Date

Sales

| Listings            |                 | This Month      |         | Y                | Year-to-Date     |        |
|---------------------|-----------------|-----------------|---------|------------------|------------------|--------|
| Listings            | Sep 2022        | Sep 2021        | Change  | 2022             | 2021             | Change |
| Single Family Sales | 2,900           | 3,583           | -19.1%  | 26,931           | 30,285           | -11.1% |
| Condo/TH Sales      | 252             | 421             | -40.1%  | 2,974            | 3,890            | -23.5% |
| Total Sales         | 3,152           | 4,004           | -21.3%  | 29,905           | 34,175           | -12.5% |
| New Homes Only      | 423             | 231             | +83.1%  | 3,066            | 2,467            | +24.3% |
| Resale Only         | 2,729           | 3,773           | -27.7%  | 26,839           | 31,708           | -15.4% |
| Sales Volume        | \$1,839,249,209 | \$2,208,738,381 | -16.7%  | \$18,633,458,883 | \$18,918,202,169 | -1.5%  |
| New Listings        | 4,568           | 4,577           | -0.2%   | 43,832           | 40,868           | +7.3%  |
| Pending             | 1,930           | N/A             | N/A     | 4,074            | N/A              | N/A    |
| Withdrawn           | 985             | 401             | +145.6% | 4,334            | 2,502            | +73.2% |
| Expired             | 400             | 119             | +236.1% | 1,403            | 708              | +98.2% |
| Months of Inventory | 3.3             | 1.0             | +222.6% | N/A              | N/A              |        |

**This Month** 

Sales

DOM

New

| Averege              |           | This Month |        | Year-to-Date |           |        |  |  |
|----------------------|-----------|------------|--------|--------------|-----------|--------|--|--|
| Average              | Sep 2022  | Sep 2021   | Change | 2022         | 2021      | Change |  |  |
| List Price           | \$597,339 | \$545,055  | +9.6%  | \$612,023    | \$528,147 | +15.9% |  |  |
| List Price/SqFt      | \$286     | \$263      | +8.5%  | \$297        | \$253     | +17.4% |  |  |
| Sold Price           | \$583,518 | \$551,633  | +5.8%  | \$623,088    | \$553,568 | +12.6% |  |  |
| Sold Price/SqFt      | \$280     | \$267      | +8.5%  | \$303        | \$265     | +14.3% |  |  |
| Sold Price / Orig LP | 98.3%     | 101.9%     | +8.5%  | 102.3%       | 105.6%    | -3.2%  |  |  |
| Days on Market       | 32        | 16         | +98.7% | 21           | 19        | +12.3% |  |  |

| Median               |           | This Month |         | Year-to-Date |           |        |  |
|----------------------|-----------|------------|---------|--------------|-----------|--------|--|
| iviedian             | Sep 2022  | Sep 2021   | Change  | 2022         | 2021      | Change |  |
| List Price           | \$465,990 | \$429,900  | +8.4%   | \$490,740    | \$413,831 | +18.6% |  |
| List Price/SqFt      | \$246     | \$229      | +7.4%   | \$255        | \$212     | +20.3% |  |
| Sold Price           | \$458,490 | \$440,000  | +4.2%   | \$500,000    | \$440,000 | +13.6% |  |
| Sold Price/SqFt      | \$243     | \$236      | +3.0%   | \$261        | \$228     | +14.9% |  |
| Sold Price / Orig LP | 99.1%     | 100.0%     | -0.9%   | 100.0%       | 102.6%    | -2.5%  |  |
| Days on Market       | 20        | 7          | +185.7% | 7            | 5         | +40.0% |  |