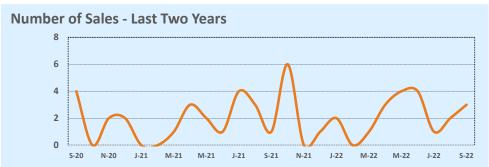

#### September 2022

DOM

Year-to-Date

Sales

| Listings            |                 | This Month      |         | Y                | Year-to-Date     |        |
|---------------------|-----------------|-----------------|---------|------------------|------------------|--------|
| Listings            | Sep 2022        | Sep 2021        | Change  | 2022             | 2021             | Change |
| Single Family Sales | 2,900           | 3,583           | -19.1%  | 26,931           | 30,285           | -11.1% |
| Condo/TH Sales      | 252             | 421             | -40.1%  | 2,974            | 3,890            | -23.5% |
| Total Sales         | 3,152           | 4,004           | -21.3%  | 29,905           | 34,175           | -12.5% |
| New Homes Only      | 423             | 231             | +83.1%  | 3,066            | 2,467            | +24.3% |
| Resale Only         | 2,729           | 3,773           | -27.7%  | 26,839           | 31,708           | -15.4% |
| Sales Volume        | \$1,839,249,209 | \$2,208,738,381 | -16.7%  | \$18,633,458,883 | \$18,918,202,169 | -1.5%  |
| New Listings        | 4,568           | 4,577           | -0.2%   | 43,832           | 40,868           | +7.3%  |
| Pending             | 1,930           | N/A             | N/A     | 4,074            | N/A              | N/A    |
| Withdrawn           | 985             | 401             | +145.6% | 4,334            | 2,502            | +73.2% |
| Expired             | 400             | 119             | +236.1% | 1,403            | 708              | +98.2% |
| Months of Inventory | 3.3             | 1.0             | +222.6% | N/A              | N/A              |        |