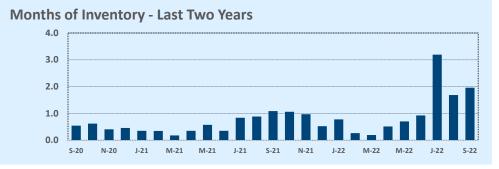

#### **Months of Inventory**

- The months of inventory statistic answers the question: "If we kept selling the current active listings at the same rate we sold them in the previous month, how many months would it be until all the listings were sold?" For example, if there are 50 properties currently for sale in a certain area and last month there were 10 sales in that area, we can say the area has 5 months of inventory (50 active listings divided by 10 sold equals 5).
- While there is no universal standard for calculating months of inventory, the most common way is to take a snapshot of the number of active listings on a certain day each month and use that as the figure for dividing. Independence Title uses the number of active listings on the 15<sup>th</sup> day of each month divided by the total sales for that month.
- The months of inventory statistic is often used to determine if the local market is a seller's or buyer's market, and though it can be helpful for this purpose, it's important to look at the recent trend over the past months to get the most accurate picture of inventory in your area. For example, four months of inventory would generally be considered a sign of a seller's market, but if the trend line shows the figure rapidly increasing over the last several months, that could be an early sign of an oversupply. Conversely, a recent, significant decrease in months of inventory for a given area may be a sign that area is becoming "hot" for sellers, even if the current figure is higher than what would normally be considered a "seller's market."

#### September 2022

DOM

Year-to-Date

Sales

| Listings            |                 | This Month      |         | Y                | Year-to-Date     |        |
|---------------------|-----------------|-----------------|---------|------------------|------------------|--------|
| Listings            | Sep 2022        | Sep 2021        | Change  | 2022             | 2021             | Change |
| Single Family Sales | 2,900           | 3,583           | -19.1%  | 26,931           | 30,285           | -11.1% |
| Condo/TH Sales      | 252             | 421             | -40.1%  | 2,974            | 3,890            | -23.5% |
| Total Sales         | 3,152           | 4,004           | -21.3%  | 29,905           | 34,175           | -12.5% |
| New Homes Only      | 423             | 231             | +83.1%  | 3,066            | 2,467            | +24.3% |
| Resale Only         | 2,729           | 3,773           | -27.7%  | 26,839           | 31,708           | -15.4% |
| Sales Volume        | \$1,839,249,209 | \$2,208,738,381 | -16.7%  | \$18,633,458,883 | \$18,918,202,169 | -1.5%  |
| New Listings        | 4,568           | 4,577           | -0.2%   | 43,832           | 40,868           | +7.3%  |
| Pending             | 1,930           | N/A             | N/A     | 4,074            | N/A              | N/A    |
| Withdrawn           | 985             | 401             | +145.6% | 4,334            | 2,502            | +73.2% |
| Expired             | 400             | 119             | +236.1% | 1,403            | 708              | +98.2% |
| Months of Inventory | 3.3             | 1.0             | +222.6% | N/A              | N/A              |        |