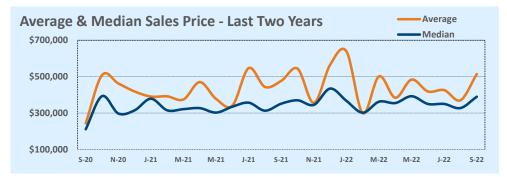

#### **MLS Area 1A**

#### **Residential Statistics**

| Lietinge            |              | This Month   |         | Y             | ear-to-Date   |         |
|---------------------|--------------|--------------|---------|---------------|---------------|---------|
| Listings            | Sep 2022     | Sep 2021     | Change  | 2022          | 2021          | Change  |
| Single Family Sales | 19           | 21           | -9.5%   | 140           | 183           | -23.5%  |
| Condo/TH Sales      | 13           | 24           | -45.8%  | 138           | 153           | -9.8%   |
| Total Sales         | 32           | 45           | -28.9%  | 278           | 336           | -17.3%  |
| New Homes Only      |              |              |         |               |               |         |
| Resale Only         | 32           | 45           | -28.9%  | 278           | 336           | -17.3%  |
| Sales Volume        | \$27,991,700 | \$32,894,450 | -14.9%  | \$263,795,782 | \$270,379,915 | -2.4%   |
| New Listings        | 34           | 44           | -22.7%  | 386           | 357           | +8.1%   |
| Pending             | 21           | N/A          | N/A     | 22            | N/A           | N/A     |
| Withdrawn           | 4            | 6            | -33.3%  | 26            | 16            | +62.5%  |
| Expired             | 2            |              |         | 8             | 3             | +166.7% |
| Months of Inventory | 2.2          | 0.4          | +385.2% | N/A           | N/A           |         |