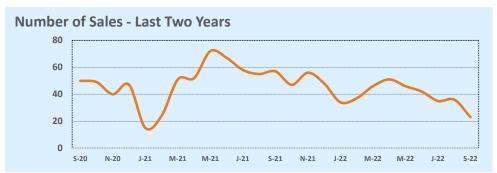

#### **Residential Statistics**

| Lietinge            |              | This Month   |         | Y             | ear-to-Date   |         |
|---------------------|--------------|--------------|---------|---------------|---------------|---------|
| Listings            | Sep 2022     | Sep 2021     | Change  | 2022          | 2021          | Change  |
| Single Family Sales | 19           | 21           | -9.5%   | 140           | 183           | -23.5%  |
| Condo/TH Sales      | 13           | 24           | -45.8%  | 138           | 153           | -9.8%   |
| Total Sales         | 32           | 45           | -28.9%  | 278           | 336           | -17.3%  |
| New Homes Only      |              |              |         |               |               |         |
| Resale Only         | 32           | 45           | -28.9%  | 278           | 336           | -17.3%  |
| Sales Volume        | \$27,991,700 | \$32,894,450 | -14.9%  | \$263,795,782 | \$270,379,915 | -2.4%   |
| New Listings        | 34           | 44           | -22.7%  | 386           | 357           | +8.1%   |
| Pending             | 21           | N/A          | N/A     | 22            | N/A           | N/A     |
| Withdrawn           | 4            | 6            | -33.3%  | 26            | 16            | +62.5%  |
| Expired             | 2            |              |         | 8             | 3             | +166.7% |
| Months of Inventory | 2.2          | 0.4          | +385.2% | N/A           | N/A           |         |