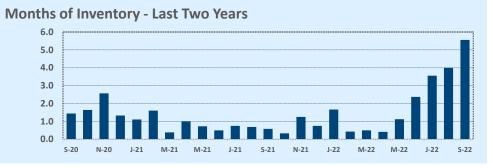

#### **Residential Statistics**

| Lietinge            |              | This Month   |         | Y             | ear-to-Date   |         |
|---------------------|--------------|--------------|---------|---------------|---------------|---------|
| Listings            | Sep 2022     | Sep 2021     | Change  | 2022          | 2021          | Change  |
| Single Family Sales | 19           | 21           | -9.5%   | 140           | 183           | -23.5%  |
| Condo/TH Sales      | 13           | 24           | -45.8%  | 138           | 153           | -9.8%   |
| Total Sales         | 32           | 45           | -28.9%  | 278           | 336           | -17.3%  |
| New Homes Only      |              |              |         |               |               |         |
| Resale Only         | 32           | 45           | -28.9%  | 278           | 336           | -17.3%  |
| Sales Volume        | \$27,991,700 | \$32,894,450 | -14.9%  | \$263,795,782 | \$270,379,915 | -2.4%   |
| New Listings        | 34           | 44           | -22.7%  | 386           | 357           | +8.1%   |
| Pending             | 21           | N/A          | N/A     | 22            | N/A           | N/A     |
| Withdrawn           | 4            | 6            | -33.3%  | 26            | 16            | +62.5%  |
| Expired             | 2            |              |         | 8             | 3             | +166.7% |
| Months of Inventory | 2.2          | 0.4          | +385.2% | N/A           | N/A           |         |

| Months | of In | vento   | ory - | Last 1 | Two Y | 'ears |      |         |      |      |      |      |      |
|--------|-------|---------|-------|--------|-------|-------|------|---------|------|------|------|------|------|
| 5.0    |       |         |       |        |       |       |      |         |      |      |      |      |      |
| 4.0    |       |         |       |        |       |       |      |         |      |      |      | -    |      |
| 3.0    |       | _       |       |        |       |       |      |         |      |      |      | -H   |      |
| 2.0    |       | $H_{-}$ |       |        |       |       |      |         |      |      |      | HH   |      |
| 1.0    |       | HH      |       |        |       |       | HH   | $H_{-}$ |      |      | П    | HH   |      |
| 0.0    |       |         |       |        |       |       |      |         |      |      |      |      |      |
|        | S-20  | N-20    | J-21  | M-21   | M-21  | J-21  | S-21 | N-21    | J-22 | M-22 | M-22 | J-22 | S-22 |