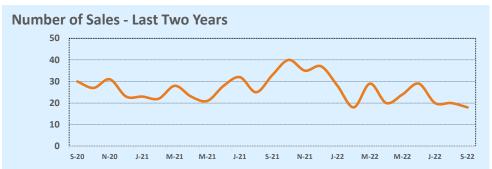

#### **Greater Austin Area**

New

**Price Range** 

#### September 2022

DOM

Year-to-Date

Sales

| Listings            |                 | This Month      |         | Y                | Year-to-Date     |        |
|---------------------|-----------------|-----------------|---------|------------------|------------------|--------|
| Listings            | Sep 2022        | Sep 2021        | Change  | 2022             | 2021             | Change |
| Single Family Sales | 2,900           | 3,583           | -19.1%  | 26,931           | 30,285           | -11.1% |
| Condo/TH Sales      | 252             | 421             | -40.1%  | 2,974            | 3,890            | -23.5% |
| Total Sales         | 3,152           | 4,004           | -21.3%  | 29,905           | 34,175           | -12.5% |
| New Homes Only      | 423             | 231             | +83.1%  | 3,066            | 2,467            | +24.3% |
| Resale Only         | 2,729           | 3,773           | -27.7%  | 26,839           | 31,708           | -15.4% |
| Sales Volume        | \$1,839,249,209 | \$2,208,738,381 | -16.7%  | \$18,633,458,883 | \$18,918,202,169 | -1.5%  |
| New Listings        | 4,568           | 4,577           | -0.2%   | 43,832           | 40,868           | +7.3%  |
| Pending             | 1,930           | N/A             | N/A     | 4,074            | N/A              | N/A    |
| Withdrawn           | 985             | 401             | +145.6% | 4,334            | 2,502            | +73.2% |
| Expired             | 400             | 119             | +236.1% | 1,403            | 708              | +98.2% |
| Months of Inventory | 3.3             | 1.0             | +222.6% | N/A              | N/A              |        |