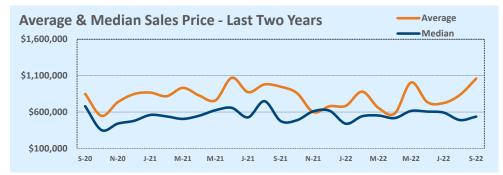

**This Month** 

Sales

DOM

New

| Averege              |           | This Month |        | Year-to-Date |           |        |  |  |
|----------------------|-----------|------------|--------|--------------|-----------|--------|--|--|
| Average              | Sep 2022  | Sep 2021   | Change | 2022         | 2021      | Change |  |  |
| List Price           | \$597,339 | \$545,055  | +9.6%  | \$612,023    | \$528,147 | +15.9% |  |  |
| List Price/SqFt      | \$286     | \$263      | +8.5%  | \$297        | \$253     | +17.4% |  |  |
| Sold Price           | \$583,518 | \$551,633  | +5.8%  | \$623,088    | \$553,568 | +12.6% |  |  |
| Sold Price/SqFt      | \$280     | \$267      | +8.5%  | \$303        | \$265     | +14.3% |  |  |
| Sold Price / Orig LP | 98.3%     | 101.9%     | +8.5%  | 102.3%       | 105.6%    | -3.2%  |  |  |
| Days on Market       | 32        | 16         | +98.7% | 21           | 19        | +12.3% |  |  |

| Median               |           | This Month |         | Year-to-Date |           |        |  |
|----------------------|-----------|------------|---------|--------------|-----------|--------|--|
| iviedian             | Sep 2022  | Sep 2021   | Change  | 2022         | 2021      | Change |  |
| List Price           | \$465,990 | \$429,900  | +8.4%   | \$490,740    | \$413,831 | +18.6% |  |
| List Price/SqFt      | \$246     | \$229      | +7.4%   | \$255        | \$212     | +20.3% |  |
| Sold Price           | \$458,490 | \$440,000  | +4.2%   | \$500,000    | \$440,000 | +13.6% |  |
| Sold Price/SqFt      | \$243     | \$236      | +3.0%   | \$261        | \$228     | +14.9% |  |
| Sold Price / Orig LP | 99.1%     | 100.0%     | -0.9%   | 100.0%       | 102.6%    | -2.5%  |  |
| Days on Market       | 20        | 7          | +185.7% | 7            | 5         | +40.0% |  |