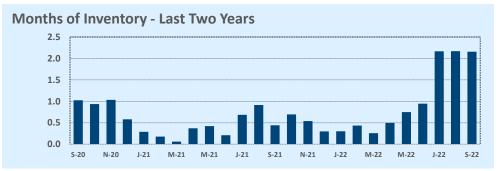

#### **Months of Inventory**

- The months of inventory statistic answers the question: "If we kept selling the current active listings at the same rate we sold them in the previous month, how many months would it be until all the listings were sold?" For example, if there are 50 properties currently for sale in a certain area and last month there were 10 sales in that area, we can say the area has 5 months of inventory (50 active listings divided by 10 sold equals 5).
- While there is no universal standard for calculating months of inventory, the most common way is to take a snapshot of the number of active listings on a certain day each month and use that as the figure for dividing. Independence Title uses the number of active listings on the 15<sup>th</sup> day of each month divided by the total sales for that month.
- The months of inventory statistic is often used to determine if the local market is a seller's or buyer's market, and though it can be helpful for this purpose, it's important to look at the recent trend over the past months to get the most accurate picture of inventory in your area. For example, four months of inventory would generally be considered a sign of a seller's market, but if the trend line shows the figure rapidly increasing over the last several months, that could be an early sign of an oversupply. Conversely, a recent, significant decrease in months of inventory for a given area may be a sign that area is becoming "hot" for sellers, even if the current figure is higher than what would normally be considered a "seller's market."

#### September 2022

DOM

Year-to-Date

Sales

| Listings            |                 | This Month      |         | Y                | Year-to-Date     |        |
|---------------------|-----------------|-----------------|---------|------------------|------------------|--------|
| Listings            | Sep 2022        | Sep 2021        | Change  | 2022             | 2021             | Change |
| Single Family Sales | 2,900           | 3,583           | -19.1%  | 26,931           | 30,285           | -11.1% |
| Condo/TH Sales      | 252             | 421             | -40.1%  | 2,974            | 3,890            | -23.5% |
| Total Sales         | 3,152           | 4,004           | -21.3%  | 29,905           | 34,175           | -12.5% |
| New Homes Only      | 423             | 231             | +83.1%  | 3,066            | 2,467            | +24.3% |
| Resale Only         | 2,729           | 3,773           | -27.7%  | 26,839           | 31,708           | -15.4% |
| Sales Volume        | \$1,839,249,209 | \$2,208,738,381 | -16.7%  | \$18,633,458,883 | \$18,918,202,169 | -1.5%  |
| New Listings        | 4,568           | 4,577           | -0.2%   | 43,832           | 40,868           | +7.3%  |
| Pending             | 1,930           | N/A             | N/A     | 4,074            | N/A              | N/A    |
| Withdrawn           | 985             | 401             | +145.6% | 4,334            | 2,502            | +73.2% |
| Expired             | 400             | 119             | +236.1% | 1,403            | 708              | +98.2% |
| Months of Inventory | 3.3             | 1.0             | +222.6% | N/A              | N/A              |        |