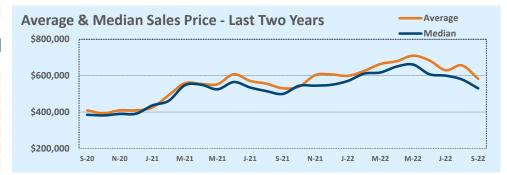

| Аменеле              | ٦         | This Month |         | Year-to-Date |           |        |  |
|----------------------|-----------|------------|---------|--------------|-----------|--------|--|
| Average              | Sep 2022  | Sep 2021   | Change  | 2022         | 2021      | Change |  |
| List Price           | \$898,475 | \$714,255  | +25.8%  | \$916,552    | \$752,799 | +21.8% |  |
| List Price/SqFt      | \$418     | \$369      | +13.2%  | \$428        | \$349     | +22.8% |  |
| Sold Price           | \$874,741 | \$730,988  | +19.7%  | \$948,906    | \$804,702 | +17.9% |  |
| Sold Price/SqFt      | \$409     | \$377      | +8.6%   | \$447        | \$372     | +20.0% |  |
| Sold Price / Orig LP | 97.9%     | 102.0%     | -4.0%   | 104.7%       | 106.7%    | -1.8%  |  |
| Days on Market       | 29        | 13         | +121.5% | 14           | 14        | +2.2%  |  |

| Median               | •         | This Month |         | Year-to-Date |           |        |  |
|----------------------|-----------|------------|---------|--------------|-----------|--------|--|
| Median               | Sep 2022  | Sep 2021   | Change  | 2022         | 2021      | Change |  |
| List Price           | \$985,000 | \$695,000  | +41.7%  | \$762,500    | \$699,950 | +8.9%  |  |
| List Price/SqFt      | \$391     | \$353      | +11.0%  | \$400        | \$338     | +18.5% |  |
| Sold Price           | \$957,250 | \$665,000  | +43.9%  | \$800,000    | \$744,500 | +7.5%  |  |
| Sold Price/SqFt      | \$379     | \$357      | +6.1%   | \$421        | \$352     | +19.5% |  |
| Sold Price / Orig LP | 97.6%     | 100.2%     | -2.6%   | 101.7%       | 103.6%    | -1.8%  |  |
| Days on Market       | 19        | 6          | +216.7% |              | 5         | +20.0% |  |