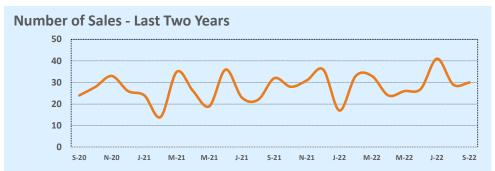

#### **Residential Statistics**

| Lietinge            |              | This Month   |         | Y             | ear-to-Date   |         |
|---------------------|--------------|--------------|---------|---------------|---------------|---------|
| Listings            | Sep 2022     | Sep 2021     | Change  | 2022          | 2021          | Change  |
| Single Family Sales | 19           | 21           | -9.5%   | 140           | 183           | -23.5%  |
| Condo/TH Sales      | 13           | 24           | -45.8%  | 138           | 153           | -9.8%   |
| Total Sales         | 32           | 45           | -28.9%  | 278           | 336           | -17.3%  |
| New Homes Only      |              |              |         |               |               |         |
| Resale Only         | 32           | 45           | -28.9%  | 278           | 336           | -17.3%  |
| Sales Volume        | \$27,991,700 | \$32,894,450 | -14.9%  | \$263,795,782 | \$270,379,915 | -2.4%   |
| New Listings        | 34           | 44           | -22.7%  | 386           | 357           | +8.1%   |
| Pending             | 21           | N/A          | N/A     | 22            | N/A           | N/A     |
| Withdrawn           | 4            | 6            | -33.3%  | 26            | 16            | +62.5%  |
| Expired             | 2            |              |         | 8             | 3             | +166.7% |
| Months of Inventory | 2.2          | 0.4          | +385.2% | N/A           | N/A           |         |