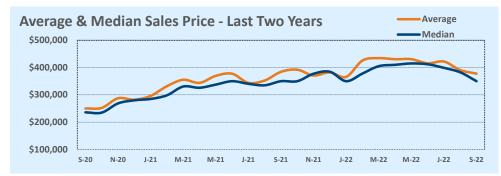

#### **MLS Area 1A**

#### **Residential Statistics**

| Lietinge            |              | This Month   |         | Y             | ear-to-Date   |         |
|---------------------|--------------|--------------|---------|---------------|---------------|---------|
| Listings            | Sep 2022     | Sep 2021     | Change  | 2022          | 2021          | Change  |
| Single Family Sales | 19           | 21           | -9.5%   | 140           | 183           | -23.5%  |
| Condo/TH Sales      | 13           | 24           | -45.8%  | 138           | 153           | -9.8%   |
| Total Sales         | 32           | 45           | -28.9%  | 278           | 336           | -17.3%  |
| New Homes Only      |              |              |         |               |               |         |
| Resale Only         | 32           | 45           | -28.9%  | 278           | 336           | -17.3%  |
| Sales Volume        | \$27,991,700 | \$32,894,450 | -14.9%  | \$263,795,782 | \$270,379,915 | -2.4%   |
| New Listings        | 34           | 44           | -22.7%  | 386           | 357           | +8.1%   |
| Pending             | 21           | N/A          | N/A     | 22            | N/A           | N/A     |
| Withdrawn           | 4            | 6            | -33.3%  | 26            | 16            | +62.5%  |
| Expired             | 2            |              |         | 8             | 3             | +166.7% |
| Months of Inventory | 2.2          | 0.4          | +385.2% | N/A           | N/A           |         |

| Аменеле              | ٦         | This Month |         | Year-to-Date |           |        |  |
|----------------------|-----------|------------|---------|--------------|-----------|--------|--|
| Average              | Sep 2022  | Sep 2021   | Change  | 2022         | 2021      | Change |  |
| List Price           | \$898,475 | \$714,255  | +25.8%  | \$916,552    | \$752,799 | +21.8% |  |
| List Price/SqFt      | \$418     | \$369      | +13.2%  | \$428        | \$349     | +22.8% |  |
| Sold Price           | \$874,741 | \$730,988  | +19.7%  | \$948,906    | \$804,702 | +17.9% |  |
| Sold Price/SqFt      | \$409     | \$377      | +8.6%   | \$447        | \$372     | +20.0% |  |
| Sold Price / Orig LP | 97.9%     | 102.0%     | -4.0%   | 104.7%       | 106.7%    | -1.8%  |  |
| Days on Market       | 29        | 13         | +121.5% | 14           | 14        | +2.2%  |  |

| Median               | •         | This Month |         | Year-to-Date |           |        |  |
|----------------------|-----------|------------|---------|--------------|-----------|--------|--|
| Median               | Sep 2022  | Sep 2021   | Change  | 2022         | 2021      | Change |  |
| List Price           | \$985,000 | \$695,000  | +41.7%  | \$762,500    | \$699,950 | +8.9%  |  |
| List Price/SqFt      | \$391     | \$353      | +11.0%  | \$400        | \$338     | +18.5% |  |
| Sold Price           | \$957,250 | \$665,000  | +43.9%  | \$800,000    | \$744,500 | +7.5%  |  |
| Sold Price/SqFt      | \$379     | \$357      | +6.1%   | \$421        | \$352     | +19.5% |  |
| Sold Price / Orig LP | 97.6%     | 100.2%     | -2.6%   | 101.7%       | 103.6%    | -1.8%  |  |
| Days on Market       | 19        | 6          | +216.7% |              | 5         | +20.0% |  |