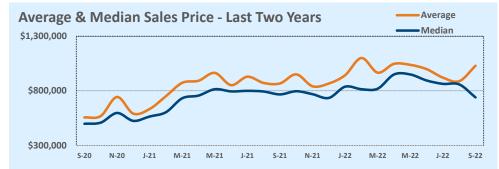

#### September 2022

DOM

Year-to-Date

Sales

| Listings            |                 | This Month      |         | Y                | Year-to-Date     |        |
|---------------------|-----------------|-----------------|---------|------------------|------------------|--------|
| Listings            | Sep 2022        | Sep 2021        | Change  | 2022             | 2021             | Change |
| Single Family Sales | 2,900           | 3,583           | -19.1%  | 26,931           | 30,285           | -11.1% |
| Condo/TH Sales      | 252             | 421             | -40.1%  | 2,974            | 3,890            | -23.5% |
| Total Sales         | 3,152           | 4,004           | -21.3%  | 29,905           | 34,175           | -12.5% |
| New Homes Only      | 423             | 231             | +83.1%  | 3,066            | 2,467            | +24.3% |
| Resale Only         | 2,729           | 3,773           | -27.7%  | 26,839           | 31,708           | -15.4% |
| Sales Volume        | \$1,839,249,209 | \$2,208,738,381 | -16.7%  | \$18,633,458,883 | \$18,918,202,169 | -1.5%  |
| New Listings        | 4,568           | 4,577           | -0.2%   | 43,832           | 40,868           | +7.3%  |
| Pending             | 1,930           | N/A             | N/A     | 4,074            | N/A              | N/A    |
| Withdrawn           | 985             | 401             | +145.6% | 4,334            | 2,502            | +73.2% |
| Expired             | 400             | 119             | +236.1% | 1,403            | 708              | +98.2% |
| Months of Inventory | 3.3             | 1.0             | +222.6% | N/A              | N/A              |        |

**This Month** 

Sales

DOM

New

| Averege              |           | This Month |        | Year-to-Date |           |        |  |  |
|----------------------|-----------|------------|--------|--------------|-----------|--------|--|--|
| Average              | Sep 2022  | Sep 2021   | Change | 2022         | 2021      | Change |  |  |
| List Price           | \$597,339 | \$545,055  | +9.6%  | \$612,023    | \$528,147 | +15.9% |  |  |
| List Price/SqFt      | \$286     | \$263      | +8.5%  | \$297        | \$253     | +17.4% |  |  |
| Sold Price           | \$583,518 | \$551,633  | +5.8%  | \$623,088    | \$553,568 | +12.6% |  |  |
| Sold Price/SqFt      | \$280     | \$267      | +8.5%  | \$303        | \$265     | +14.3% |  |  |
| Sold Price / Orig LP | 98.3%     | 101.9%     | +8.5%  | 102.3%       | 105.6%    | -3.2%  |  |  |
| Days on Market       | 32        | 16         | +98.7% | 21           | 19        | +12.3% |  |  |

| Median               |           | This Month |         | Year-to-Date |           |        |  |
|----------------------|-----------|------------|---------|--------------|-----------|--------|--|
| iviedian             | Sep 2022  | Sep 2021   | Change  | 2022         | 2021      | Change |  |
| List Price           | \$465,990 | \$429,900  | +8.4%   | \$490,740    | \$413,831 | +18.6% |  |
| List Price/SqFt      | \$246     | \$229      | +7.4%   | \$255        | \$212     | +20.3% |  |
| Sold Price           | \$458,490 | \$440,000  | +4.2%   | \$500,000    | \$440,000 | +13.6% |  |
| Sold Price/SqFt      | \$243     | \$236      | +3.0%   | \$261        | \$228     | +14.9% |  |
| Sold Price / Orig LP | 99.1%     | 100.0%     | -0.9%   | 100.0%       | 102.6%    | -2.5%  |  |
| Days on Market       | 20        | 7          | +185.7% | 7            | 5         | +40.0% |  |