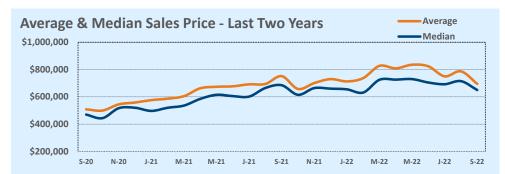

#### **Greater Austin Area**

New

**Price Range** 

#### September 2022

DOM

Year-to-Date

Sales

| Listings            |                 | This Month      |         | Y                | Year-to-Date     |        |
|---------------------|-----------------|-----------------|---------|------------------|------------------|--------|
| Listings            | Sep 2022        | Sep 2021        | Change  | 2022             | 2021             | Change |
| Single Family Sales | 2,900           | 3,583           | -19.1%  | 26,931           | 30,285           | -11.1% |
| Condo/TH Sales      | 252             | 421             | -40.1%  | 2,974            | 3,890            | -23.5% |
| Total Sales         | 3,152           | 4,004           | -21.3%  | 29,905           | 34,175           | -12.5% |
| New Homes Only      | 423             | 231             | +83.1%  | 3,066            | 2,467            | +24.3% |
| Resale Only         | 2,729           | 3,773           | -27.7%  | 26,839           | 31,708           | -15.4% |
| Sales Volume        | \$1,839,249,209 | \$2,208,738,381 | -16.7%  | \$18,633,458,883 | \$18,918,202,169 | -1.5%  |
| New Listings        | 4,568           | 4,577           | -0.2%   | 43,832           | 40,868           | +7.3%  |
| Pending             | 1,930           | N/A             | N/A     | 4,074            | N/A              | N/A    |
| Withdrawn           | 985             | 401             | +145.6% | 4,334            | 2,502            | +73.2% |
| Expired             | 400             | 119             | +236.1% | 1,403            | 708              | +98.2% |
| Months of Inventory | 3.3             | 1.0             | +222.6% | N/A              | N/A              |        |

**This Month** 

Sales

DOM

New

| Averege              |           | This Month |        | Year-to-Date |           |        |  |  |
|----------------------|-----------|------------|--------|--------------|-----------|--------|--|--|
| Average              | Sep 2022  | Sep 2021   | Change | 2022         | 2021      | Change |  |  |
| List Price           | \$597,339 | \$545,055  | +9.6%  | \$612,023    | \$528,147 | +15.9% |  |  |
| List Price/SqFt      | \$286     | \$263      | +8.5%  | \$297        | \$253     | +17.4% |  |  |
| Sold Price           | \$583,518 | \$551,633  | +5.8%  | \$623,088    | \$553,568 | +12.6% |  |  |
| Sold Price/SqFt      | \$280     | \$267      | +8.5%  | \$303        | \$265     | +14.3% |  |  |
| Sold Price / Orig LP | 98.3%     | 101.9%     | +8.5%  | 102.3%       | 105.6%    | -3.2%  |  |  |
| Days on Market       | 32        | 16         | +98.7% | 21           | 19        | +12.3% |  |  |

| Median               |           | This Month |         | Year-to-Date |           |        |  |
|----------------------|-----------|------------|---------|--------------|-----------|--------|--|
| iviedian             | Sep 2022  | Sep 2021   | Change  | 2022         | 2021      | Change |  |
| List Price           | \$465,990 | \$429,900  | +8.4%   | \$490,740    | \$413,831 | +18.6% |  |
| List Price/SqFt      | \$246     | \$229      | +7.4%   | \$255        | \$212     | +20.3% |  |
| Sold Price           | \$458,490 | \$440,000  | +4.2%   | \$500,000    | \$440,000 | +13.6% |  |
| Sold Price/SqFt      | \$243     | \$236      | +3.0%   | \$261        | \$228     | +14.9% |  |
| Sold Price / Orig LP | 99.1%     | 100.0%     | -0.9%   | 100.0%       | 102.6%    | -2.5%  |  |
| Days on Market       | 20        | 7          | +185.7% | 7            | 5         | +40.0% |  |