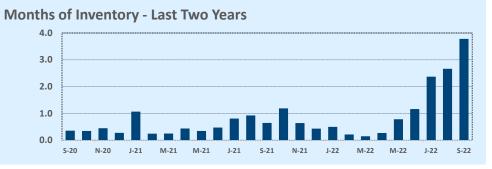

#### September 2022

DOM

Year-to-Date

Sales

| Listings            |                 | This Month      |         | Y                | Year-to-Date     |        |
|---------------------|-----------------|-----------------|---------|------------------|------------------|--------|
| Listings            | Sep 2022        | Sep 2021        | Change  | 2022             | 2021             | Change |
| Single Family Sales | 2,900           | 3,583           | -19.1%  | 26,931           | 30,285           | -11.1% |
| Condo/TH Sales      | 252             | 421             | -40.1%  | 2,974            | 3,890            | -23.5% |
| Total Sales         | 3,152           | 4,004           | -21.3%  | 29,905           | 34,175           | -12.5% |
| New Homes Only      | 423             | 231             | +83.1%  | 3,066            | 2,467            | +24.3% |
| Resale Only         | 2,729           | 3,773           | -27.7%  | 26,839           | 31,708           | -15.4% |
| Sales Volume        | \$1,839,249,209 | \$2,208,738,381 | -16.7%  | \$18,633,458,883 | \$18,918,202,169 | -1.5%  |
| New Listings        | 4,568           | 4,577           | -0.2%   | 43,832           | 40,868           | +7.3%  |
| Pending             | 1,930           | N/A             | N/A     | 4,074            | N/A              | N/A    |
| Withdrawn           | 985             | 401             | +145.6% | 4,334            | 2,502            | +73.2% |
| Expired             | 400             | 119             | +236.1% | 1,403            | 708              | +98.2% |
| Months of Inventory | 3.3             | 1.0             | +222.6% | N/A              | N/A              |        |