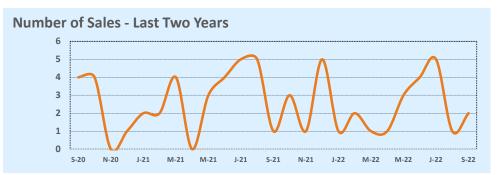

1   |              |     |
| \$500,000- \$549,999 |     | 1          | 59  | 2   | 1            | 59  |
| \$550,000- \$599,999 | 1   |            |     | 1   |              |     |
| \$600,000- \$699,999 |     |            |     | 3   | 1            | 4   |
| \$700,000- \$799,999 |     |            |     | 1   |              |     |
| \$800,000- \$899,999 | 1   |            |     | 2   |              |     |
| \$900,000- \$999,999 |     |            |     |     |              |     |
| \$1M - \$1.99M       |     |            |     | 2   | 1            | 78  |
| \$2M - \$2.99M       |     |            |     |     |              |     |
| \$3M+                |     |            |     |     |              |     |
| Totals               | 4   | 2          | 42  | 41  | 20           | 29  |





#### **MLS Area WW**

| Listings            | This Month  |             |        | Year-to-Date |              |         |
|---------------------|-------------|-------------|--------|--------------|--------------|---------|
|                     | Sep 2022    | Sep 2021    | Change | 2022         | 2021         | Change  |
| Single Family Sales | 6           | 5           | +20.0% | 35           | 49           | -28.6%  |
| Condo/TH Sales      |             |             |        |              |              |         |
| Total Sales         | 6           | 5           | +20.0% | 35           | 49           | -28.6%  |
| New Homes Only      |             |             |        | 2            | 3            | -33.3%  |
| Resale Only         | 6           | 5           | +20.0% | 33