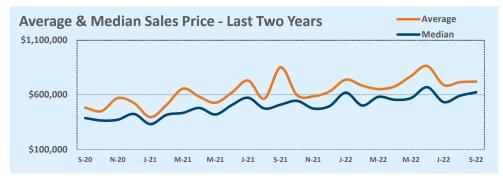

| Аменеле              | ٦         | This Month |         | Year-to-Date |           |        |  |
|----------------------|-----------|------------|---------|--------------|-----------|--------|--|
| Average              | Sep 2022  | Sep 2021   | Change  | 2022         | 2021      | Change |  |
| List Price           | \$898,475 | \$714,255  | +25.8%  | \$916,552    | \$752,799 | +21.8% |  |
| List Price/SqFt      | \$418     | \$369      | +13.2%  | \$428        | \$349     | +22.8% |  |
| Sold Price           | \$874,741 | \$730,988  | +19.7%  | \$948,906    | \$804,702 | +17.9% |  |
| Sold Price/SqFt      | \$409     | \$377      | +8.6%   | \$447        | \$372     | +20.0% |  |
| Sold Price / Orig LP | 97.9%     | 102.0%     | -4.0%   | 104.7%       | 106.7%    | -1.8%  |  |
| Days on Market       | 29        | 13         | +121.5% | 14           | 14        | +2.2%  |  |

| Median               | •         | This Month |         | Year-to-Date |           |        |  |
|----------------------|-----------|------------|---------|--------------|-----------|--------|--|
| Median               | Sep 2022  | Sep 2021   | Change  | 2022         | 2021      | Change |  |
| List Price           | \$985,000 | \$695,000  | +41.7%  | \$762,500    | \$699,950 | +8.9%  |  |
| List Price/SqFt      | \$391     | \$353      | +11.0%  | \$400        | \$338     | +18.5% |  |
| Sold Price           | \$957,250 | \$665,000  | +43.9%  | \$800,000    | \$744,500 | +7.5%  |  |
| Sold Price/SqFt      | \$379     | \$357      | +6.1%   | \$421        | \$352     | +19.5% |  |
| Sold Price / Orig LP | 97.6%     | 100.2%     | -2.6%   | 101.7%       | 103.6%    | -1.8%  |  |
| Days on Market       | 19        | 6          | +216.7% |              | 5         | +20.0% |  |