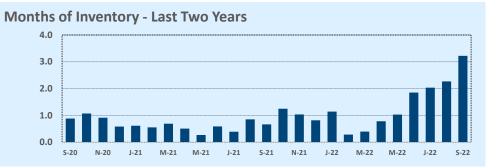

#### **Months of Inventory**

- The months of inventory statistic answers the question: "If we kept selling the current active listings at the same rate we sold them in the previous month, how many months would it be until all the listings were sold?" For example, if there are 50 properties currently for sale in a certain area and last month there were 10 sales in that area, we can say the area has 5 months of inventory (50 active listings divided by 10 sold equals 5).
- While there is no universal standard for calculating months of inventory, the most common way is to take a snapshot of the number of active listings on a certain day each month and use that as the figure for dividing. Independence Title uses the number of active listings on the 15<sup>th</sup> day of each month divided by the total sales for that month.
- The months of inventory statistic is often used to determine if the local market is a seller's or buyer's market, and though it can be helpful for this purpose, it's important to look at the recent trend over the past months to get the most accurate picture of inventory in your area. For example, four months of inventory would generally be considered a sign of a seller's market, but if the trend line shows the figure rapidly increasing over the last several months, that could be an early sign of an oversupply. Conversely, a recent, significant decrease in months of inventory for a given area may be a sign that area is becoming "hot" for sellers, even if the current figure is higher than what would normally be considered a "seller's market."

#### September 2022

DOM

Year-to-Date

Sales

| Listings            |                 | This Month      |         | Y                | Year-to-Date     |        |
|---------------------|-----------------|-----------------|---------|------------------|------------------|--------|
| Listings            | Sep 2022        | Sep 2021        | Change  | 2022             | 2021             | Change |
| Single Family Sales | 2,900           | 3,583           | -19.1%  | 26,931           | 30,285           | -11.1% |
| Condo/TH Sales      | 252             | 421             | -40.1%  | 2,974            | 3,890            | -23.5% |
| Total Sales         | 3,152           | 4,004           | -21.3%  | 29,905           | 34,175           | -12.5% |
| New Homes Only      | 423             | 231             | +83.1%  | 3,066            | 2,467            | +24.3% |
| Resale Only         | 2,729           | 3,773           | -27.7%  | 26,839           | 31,708           | -15.4% |
| Sales Volume        | \$1,839,249,209 | \$2,208,738,381 | -16.7%  | \$18,633,458,883 | \$18,918,202,169 | -1.5%  |
| New Listings        | 4,568           | 4,577           | -0.2%   | 43,832           | 40,868           | +7.3%  |
| Pending             | 1,930           | N/A             | N/A     | 4,074            | N/A              | N/A    |
| Withdrawn           | 985             | 401             | +145.6% | 4,334            | 2,502            | +73.2% |
| Expired             | 400             | 119             | +236.1% | 1,403            | 708              | +98.2% |
| Months of Inventory | 3.3             | 1.0             | +222.6% | N/A              | N/A              |        |