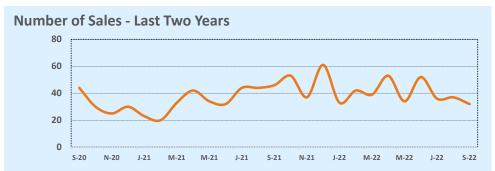

#### MLS Area 1B

#### **Residential Statistics**

| Lietings            |              | This Month   |         | Y             | ear-to-Date   |        |
|---------------------|--------------|--------------|---------|---------------|---------------|--------|
| Listings            | Sep 2022     | Sep 2021     | Change  | 2022          | 2021          | Change |
| Single Family Sales | 14           | 9            | +55.6%  | 121           | 190           | -36.3% |
| Condo/TH Sales      | 7            | 12           | -41.7%  | 65            | 129           | -49.6% |
| Total Sales         | 21           | 21           |         | 186           | 319           | -41.7% |
| New Homes Only      | 3            |              |         | 8             | 12            | -33.3% |
| Resale Only         | 18           | 21           | -14.3%  | 178           | 307           | -42.0% |
| Sales Volume        | \$36,441,500 | \$17,547,500 | +107.7% | \$299,960,318 | \$373,386,655 | -19.7% |
| New Listings        | 66           | 53           | +24.5%  | 334           | 381           | -12.3% |
| Pending             | 5            | N/A          | N/A     | 7             | N/A           | N/A    |
| Withdrawn           | 13           | 6            | +116.7% | 52            | 43            | +20.9% |
| Expired             | 6            | 5            | +20.0%  | 20            | 19            | +5.3%  |
| Months of Inventory | 4.2          | 2.3          | +83.3%  | N/A           | N/A           |        |