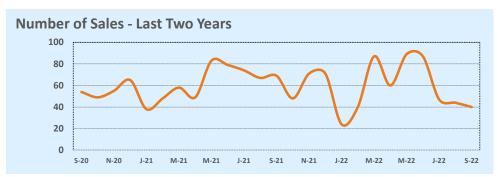

#### **MLS Area 1A**

#### **Residential Statistics**

| Lietinge            |              | This Month   |         | Y             | ear-to-Date   |         |
|---------------------|--------------|--------------|---------|---------------|---------------|---------|
| Listings            | Sep 2022     | Sep 2021     | Change  | 2022          | 2021          | Change  |
| Single Family Sales | 19           | 21           | -9.5%   | 140           | 183           | -23.5%  |
| Condo/TH Sales      | 13           | 24           | -45.8%  | 138           | 153           | -9.8%   |
| Total Sales         | 32           | 45           | -28.9%  | 278           | 336           | -17.3%  |
| New Homes Only      |              |              |         |               |               |         |
| Resale Only         | 32           | 45           | -28.9%  | 278           | 336           | -17.3%  |
| Sales Volume        | \$27,991,700 | \$32,894,450 | -14.9%  | \$263,795,782 | \$270,379,915 | -2.4%   |
| New Listings        | 34           | 44           | -22.7%  | 386           | 357           | +8.1%   |
| Pending             | 21           | N/A          | N/A     | 22            | N/A           | N/A     |
| Withdrawn           | 4            | 6            | -33.3%  | 26            | 16            | +62.5%  |
| Expired             | 2            |              |         | 8             | 3             | +166.7% |
| Months of Inventory | 2.2          | 0.4          | +385.2% | N/A           | N/A           |         |