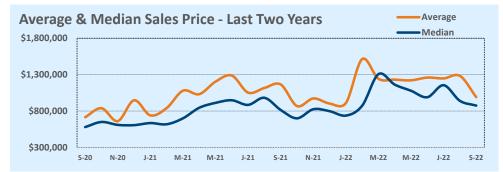

#### Median vs. Average

- These statistics contain figures for both median and average, which are both useful for different purposes. The average simply means all the numbers are added together and divided by the total number. The median, on the other hand, is simply the middle number of a list of values.
- In an odd-numbered list, the median is the middle number. In an even-numbered list, the median is the average of the two middle numbers.

Example: 1,3,6,7,9 6 is the median. (The average is 5.2)

Example: 1,3,4,6,8,9 The median is the average of 4 and 6, 4+6/2 = 5. (The average is 5.17)

• The median statistics can smooth out some of the large swings in trends often seen with averages. For example, if a few very expensive homes are sold in an otherwise middle-price-range neighborhood, the average price could go up quite a bit that month. But the median price probably won't move much at all because it's not affected by the larger numbers. This is especially true for smaller data sets where the ups and downs affect average pricing even more.

**This Month** 

Sales

DOM

New

| Averege              |           | This Month |        | Year-to-Date |           |        |  |  |
|----------------------|-----------|------------|--------|--------------|-----------|--------|--|--|
| Average              | Sep 2022  | Sep 2021   | Change | 2022         | 2021      | Change |  |  |
| List Price           | \$597,339 | \$545,055  | +9.6%  | \$612,023    | \$528,147 | +15.9% |  |  |
| List Price/SqFt      | \$286     | \$263      | +8.5%  | \$297        | \$253     | +17.4% |  |  |
| Sold Price           | \$583,518 | \$551,633  | +5.8%  | \$623,088    | \$553,568 | +12.6% |  |  |
| Sold Price/SqFt      | \$280     | \$267      | +8.5%  | \$303        | \$265     | +14.3% |  |  |
| Sold Price / Orig LP | 98.3%     | 101.9%     | +8.5%  | 102.3%       | 105.6%    | -3.2%  |  |  |
| Days on Market       | 32        | 16         | +98.7% | 21           | 19        | +12.3% |  |  |

| Median               |           | This Month |         | Year-to-Date |           |        |  |
|----------------------|-----------|------------|---------|--------------|-----------|--------|--|
| iviedian             | Sep 2022  | Sep 2021   | Change  | 2022         | 2021      | Change |  |
| List Price           | \$465,990 | \$429,900  | +8.4%   | \$490,740    | \$413,831 | +18.6% |  |
| List Price/SqFt      | \$246     | \$229      | +7.4%   | \$255        | \$212     | +20.3% |  |
| Sold Price           | \$458,490 | \$440,000  | +4.2%   | \$500,000    | \$440,000 | +13.6% |  |
| Sold Price/SqFt      | \$243     | \$236      | +3.0%   | \$261        | \$228     | +14.9% |  |
| Sold Price / Orig LP | 99.1%     | 100.0%     | -0.9%   | 100.0%       | 102.6%    | -2.5%  |  |
| Days on Market       | 20        | 7          | +185.7% | 7            | 5         | +40.0% |  |