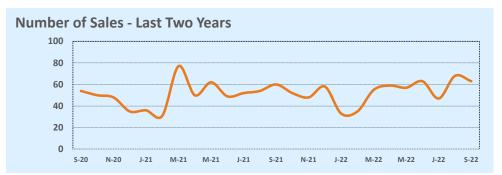

#### September 2022

DOM

Year-to-Date

Sales

| Listings            |                 | This Month      |         | Y                | Year-to-Date     |        |
|---------------------|-----------------|-----------------|---------|------------------|------------------|--------|
| Listings            | Sep 2022        | Sep 2021        | Change  | 2022             | 2021             | Change |
| Single Family Sales | 2,900           | 3,583           | -19.1%  | 26,931           | 30,285           | -11.1% |
| Condo/TH Sales      | 252             | 421             | -40.1%  | 2,974            | 3,890            | -23.5% |
| Total Sales         | 3,152           | 4,004           | -21.3%  | 29,905           | 34,175           | -12.5% |
| New Homes Only      | 423             | 231             | +83.1%  | 3,066            | 2,467            | +24.3% |
| Resale Only         | 2,729           | 3,773           | -27.7%  | 26,839           | 31,708           | -15.4% |
| Sales Volume        | \$1,839,249,209 | \$2,208,738,381 | -16.7%  | \$18,633,458,883 | \$18,918,202,169 | -1.5%  |
| New Listings        | 4,568           | 4,577           | -0.2%   | 43,832           | 40,868           | +7.3%  |
| Pending             | 1,930           | N/A             | N/A     | 4,074            | N/A              | N/A    |
| Withdrawn           | 985             | 401             | +145.6% | 4,334            | 2,502            | +73.2% |
| Expired             | 400             | 119             | +236.1% | 1,403            | 708              | +98.2% |
| Months of Inventory | 3.3             | 1.0             | +222.6% | N/A              | N/A              |        |