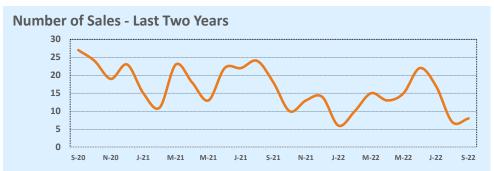

#### September 2022

DOM

Year-to-Date

Sales

| Listings            |                 | This Month      |         | Y                | Year-to-Date     |        |
|---------------------|-----------------|-----------------|---------|------------------|------------------|--------|
| Listings            | Sep 2022        | Sep 2021        | Change  | 2022             | 2021             | Change |
| Single Family Sales | 2,900           | 3,583           | -19.1%  | 26,931           | 30,285           | -11.1% |
| Condo/TH Sales      | 252             | 421             | -40.1%  | 2,974            | 3,890            | -23.5% |
| Total Sales         | 3,152           | 4,004           | -21.3%  | 29,905           | 34,175           | -12.5% |
| New Homes Only      | 423             | 231             | +83.1%  | 3,066            | 2,467            | +24.3% |
| Resale Only         | 2,729           | 3,773           | -27.7%  | 26,839           | 31,708           | -15.4% |
| Sales Volume        | \$1,839,249,209 | \$2,208,738,381 | -16.7%  | \$18,633,458,883 | \$18,918,202,169 | -1.5%  |
| New Listings        | 4,568           | 4,577           | -0.2%   | 43,832           | 40,868           | +7.3%  |
| Pending             | 1,930           | N/A             | N/A     | 4,074            | N/A              | N/A    |
| Withdrawn           | 985             | 401             | +145.6% | 4,334            | 2,502            | +73.2% |
| Expired             | 400             | 119             | +236.1% | 1,403            | 708              | +98.2% |
| Months of Inventory | 3.3             | 1.0             | +222.6% | N/A              | N/A              |        |