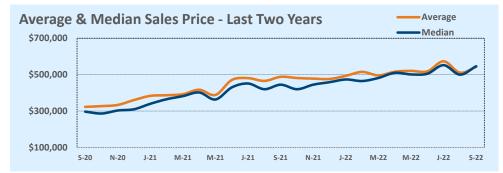

#### **MLS Area 1A**

#### **Residential Statistics**

| Lietinge            |              | This Month   |         | Y             | ear-to-Date   |         |
|---------------------|--------------|--------------|---------|---------------|---------------|---------|
| Listings            | Sep 2022     | Sep 2021     | Change  | 2022          | 2021          | Change  |
| Single Family Sales | 19           | 21           | -9.5%   | 140           | 183           | -23.5%  |
| Condo/TH Sales      | 13           | 24           | -45.8%  | 138           | 153           | -9.8%   |
| Total Sales         | 32           | 45           | -28.9%  | 278           | 336           | -17.3%  |
| New Homes Only      |              |              |         |               |               |         |
| Resale Only         | 32           | 45           | -28.9%  | 278           | 336           | -17.3%  |
| Sales Volume        | \$27,991,700 | \$32,894,450 | -14.9%  | \$263,795,782 | \$270,379,915 | -2.4%   |
| New Listings        | 34           | 44           | -22.7%  | 386           | 357           | +8.1%   |
| Pending             | 21           | N/A          | N/A     | 22            | N/A           | N/A     |
| Withdrawn           | 4            | 6            | -33.3%  | 26            | 16            | +62.5%  |
| Expired             | 2            |              |         | 8             | 3             | +166.7% |
| Months of Inventory | 2.2          | 0.4          | +385.2% | N/A           | N/A           |         |

| Аменеле              | ٦         | This Month |         | Year-to-Date |           |        |  |
|----------------------|-----------|------------|---------|--------------|-----------|--------|--|
| Average              | Sep 2022  | Sep 2021   | Change  | 2022         | 2021      | Change |  |
| List Price           | \$898,475 | \$714,255  | +25.8%  | \$916,552    | \$752,799 | +21.8% |  |
| List Price/SqFt      | \$418     | \$369      | +13.2%  | \$428        | \$349     | +22.8% |  |
| Sold Price           | \$874,741 | \$730,988  | +19.7%  | \$948,906    | \$804,702 | +17.9% |  |
| Sold Price/SqFt      | \$409     | \$377      | +8.6%   | \$447        | \$372     | +20.0% |  |
| Sold Price / Orig LP | 97.9%     | 102.0%     | -4.0%   | 104.7%       | 106.7%    | -1.8%  |  |
| Days on Market       | 29        | 13         | +121.5% | 14           | 14        | +2.2%  |  |

| Median               | •         | This Month |         | Year-to-Date |           |        |  |
|----------------------|-----------|------------|---------|--------------|-----------|--------|--|
| Median               | Sep 2022  | Sep 2021   | Change  | 2022         | 2021      | Change |  |
| List Price           | \$985,000 | \$695,000  | +41.7%  | \$762,500    | \$699,950 | +8.9%  |  |
| List Price/SqFt      | \$391     | \$353      | +11.0%  | \$400        | \$338     | +18.5% |  |
| Sold Price           | \$957,250 | \$665,000  | +43.9%  | \$800,000    | \$744,500 | +7.5%  |  |
| Sold Price/SqFt      | \$379     | \$357      | +6.1%   | \$421        | \$352     | +19.5% |  |
| Sold Price / Orig LP | 97.6%     | 100.2%     | -2.6%   | 101.7%       | 103.6%    | -1.8%  |  |
| Days on Market       | 19        | 6          | +216.7% |              | 5         | +20.0% |  |