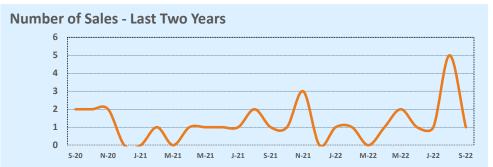

#### September 2022

DOM

Year-to-Date

Sales

| Listings            |                 | This Month      |         | Y                | Year-to-Date     |        |
|---------------------|-----------------|-----------------|---------|------------------|------------------|--------|
| Listings            | Sep 2022        | Sep 2021        | Change  | 2022             | 2021             | Change |
| Single Family Sales | 2,900           | 3,583           | -19.1%  | 26,931           | 30,285           | -11.1% |
| Condo/TH Sales      | 252             | 421             | -40.1%  | 2,974            | 3,890            | -23.5% |
| Total Sales         | 3,152           | 4,004           | -21.3%  | 29,905           | 34,175           | -12.5% |
| New Homes Only      | 423             | 231             | +83.1%  | 3,066            | 2,467            | +24.3% |
| Resale Only         | 2,729           | 3,773           | -27.7%  | 26,839           | 31,708           | -15.4% |
| Sales Volume        | \$1,839,249,209 | \$2,208,738,381 | -16.7%  | \$18,633,458,883 | \$18,918,202,169 | -1.5%  |
| New Listings        | 4,568           | 4,577           | -0.2%   | 43,832           | 40,868           | +7.3%  |
| Pending             | 1,930           | N/A             | N/A     | 4,074            | N/A              | N/A    |
| Withdrawn           | 985             | 401             | +145.6% | 4,334            | 2,502            | +73.2% |
| Expired             | 400             | 119             | +236.1% | 1,403            | 708              | +98.2% |
| Months of Inventory | 3.3             | 1.0             | +222.6% | N/A              | N/A              |        |