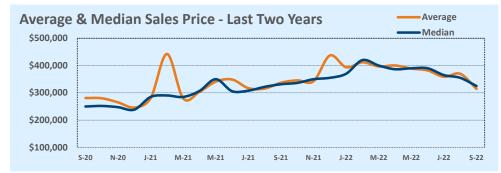

#### Median vs. Average

- These statistics contain figures for both median and average, which are both useful for different purposes. The average simply means all the numbers are added together and divided by the total number. The median, on the other hand, is simply the middle number of a list of values.
- In an odd-numbered list, the median is the middle number. In an even-numbered list, the median is the average of the two middle numbers.

Example: 1,3,6,7,9 6 is the median. (The average is 5.2)

Example: 1,3,4,6,8,9 The median is the average of 4 and 6, 4+6/2 = 5. (The average is 5.17)

• The median statistics can smooth out some of the large swings in trends often seen with averages. For example, if a few very expensive homes are sold in an otherwise middle-price-range neighborhood, the average price could go up quite a bit that month. But the median price probably won't move much at all because it's not affected by the larger numbers. This is especially true for smaller data sets where the ups and downs affect average pricing even more.