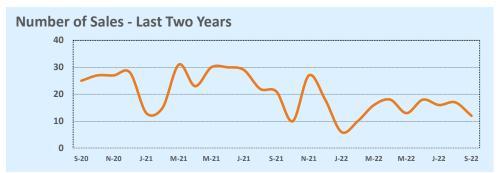

#### **MLS Area 1A**

#### **Residential Statistics**

| Lietinge            |              | This Month   |         | Y             | ear-to-Date   |         |
|---------------------|--------------|--------------|---------|---------------|---------------|---------|
| Listings            | Sep 2022     | Sep 2021     | Change  | 2022          | 2021          | Change  |
| Single Family Sales | 19           | 21           | -9.5%   | 140           | 183           | -23.5%  |
| Condo/TH Sales      | 13           | 24           | -45.8%  | 138           | 153           | -9.8%   |
| Total Sales         | 32           | 45           | -28.9%  | 278           | 336           | -17.3%  |
| New Homes Only      |              |              |         |               |               |         |
| Resale Only         | 32           | 45           | -28.9%  | 278           | 336           | -17.3%  |
| Sales Volume        | \$27,991,700 | \$32,894,450 | -14.9%  | \$263,795,782 | \$270,379,915 | -2.4%   |
| New Listings        | 34           | 44           | -22.7%  | 386           | 357           | +8.1%   |
| Pending             | 21           | N/A          | N/A     | 22            | N/A           | N/A     |
| Withdrawn           | 4            | 6            | -33.3%  | 26            | 16            | +62.5%  |
| Expired             | 2            |              |         | 8             | 3             | +166.7% |
| Months of Inventory | 2.2          | 0.4          | +385.2% | N/A           | N/A           |         |