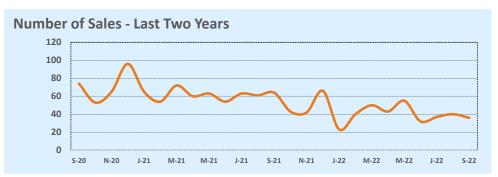

#### **Greater Austin Area**

New

**Price Range** 

#### September 2022

DOM

Year-to-Date

Sales

| Listings            |                 | This Month      |         | Y                | Year-to-Date     |        |
|---------------------|-----------------|-----------------|---------|------------------|------------------|--------|
| Listings            | Sep 2022        | Sep 2021        | Change  | 2022             | 2021             | Change |
| Single Family Sales | 2,900           | 3,583           | -19.1%  | 26,931           | 30,285           | -11.1% |
| Condo/TH Sales      | 252             | 421             | -40.1%  | 2,974            | 3,890            | -23.5% |
| Total Sales         | 3,152           | 4,004           | -21.3%  | 29,905           | 34,175           | -12.5% |
| New Homes Only      | 423             | 231             | +83.1%  | 3,066            | 2,467            | +24.3% |
| Resale Only         | 2,729           | 3,773           | -27.7%  | 26,839           | 31,708           | -15.4% |
| Sales Volume        | \$1,839,249,209 | \$2,208,738,381 | -16.7%  | \$18,633,458,883 | \$18,918,202,169 | -1.5%  |
| New Listings        | 4,568           | 4,577           | -0.2%   | 43,832           | 40,868           | +7.3%  |
| Pending             | 1,930           | N/A             | N/A     | 4,074            | N/A              | N/A    |
| Withdrawn           | 985             | 401             | +145.6% | 4,334            | 2,502            | +73.2% |
| Expired             | 400             | 119             | +236.1% | 1,403            | 708              | +98.2% |
| Months of Inventory | 3.3             | 1.0             | +222.6% | N/A              | N/A              |        |