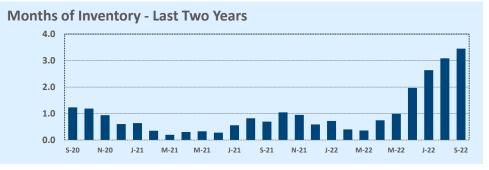

#### **Months of Inventory**

- The months of inventory statistic answers the question: "If we kept selling the current active listings at the same rate we sold them in the previous month, how many months would it be until all the listings were sold?" For example, if there are 50 properties currently for sale in a certain area and last month there were 10 sales in that area, we can say the area has 5 months of inventory (50 active listings divided by 10 sold equals 5).
- While there is no universal standard for calculating months of inventory, the most common way is to take a snapshot of the number of active listings on a certain day each month and use that as the figure for dividing. Independence Title uses the number of active listings on the 15<sup>th</sup> day of each month divided by the total sales for that month.
- The months of inventory statistic is often used to determine if the local market is a seller's or buyer's market, and though it can be helpful for this purpose, it's important to look at the recent trend over the past months to get the most accurate picture of inventory in your area. For example, four months of inventory would generally be considered a sign of a seller's market, but if the trend line shows the figure rapidly increasing over the last several months, that could be an early sign of an oversupply. Conversely, a recent, significant decrease in months of inventory for a given area may be a sign that area is becoming "hot" for sellers, even if the current figure is higher than what would normally be considered a "seller's market."