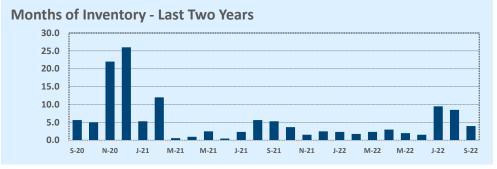

#### **Months of Inventory**

- The months of inventory statistic answers the question: "If we kept selling the current active listings at the same rate we sold them in the previous month, how many months would it be until all the listings were sold?" For example, if there are 50 properties currently for sale in a certain area and last month there were 10 sales in that area, we can say the area has 5 months of inventory (50 active listings divided by 10 sold equals 5).
- While there is no universal standard for calculating months of inventory, the most common way is to take a snapshot of the number of active listings on a certain day each month and use that as the figure for dividing. Independence Title uses the number of active listings on the 15<sup>th</sup> day of each month divided by the total sales for that month.
- The months of inventory statistic is often used to determine if the local market is a seller's or buyer's market, and though it can be helpful for this purpose, it's important to look at the recent trend over the past months to get the most accurate picture of inventory in your area. For example, four months of inventory would generally be considered a sign of a seller's market, but if the trend line shows the figure rapidly increasing over the last several months, that could be an early sign of an oversupply. Conversely, a recent, significant decrease in months of inventory for a given area may be a sign that area is becoming "hot" for sellers, even if the current figure is higher than what would normally be considered a "seller's market."

#### September 2022

DOM

Year-to-Date

Sales

| Listings            |                 | This Month      |         | Y                | Year-to-Date     |        |
|---------------------|-----------------|-----------------|---------|------------------|------------------|--------|
| Listings            | Sep 2022        | Sep 2021        | Change  | 2022             | 2021             | Change |
| Single Family Sales | 2,900           | 3,583           | -19.1%  | 26,931           | 30,285           | -11.1% |
| Condo/TH Sales      | 252             | 421             | -40.1%  | 2,974            | 3,890            | -23.5% |
| Total Sales         | 3,152           | 4,004           | -21.3%  | 29,905           | 34,175           | -12.5% |
| New Homes Only      | 423             | 231             | +83.1%  | 3,066            | 2,467            | +24.3% |
| Resale Only         | 2,729           | 3,773           | -27.7%  | 26,839           | 31,708           | -15.4% |
| Sales Volume        | \$1,839,249,209 | \$2,208,738,381 | -16.7%  | \$18,633,458,883 | \$18,918,202,169 | -1.5%  |
| New Listings        | 4,568           | 4,577           | -0.2%   | 43,832           | 40,868           | +7.3%  |
| Pending             | 1,930           | N/A             | N/A     | 4,074            | N/A              | N/A    |
| Withdrawn           | 985             | 401             | +145.6% | 4,334            | 2,502            | +73.2% |
| Expired             | 400             | 119             | +236.1% | 1,403            | 708              | +98.2% |
| Months of Inventory | 3.3             | 1.0             | +222.6% | N/A              | N/A              |        |