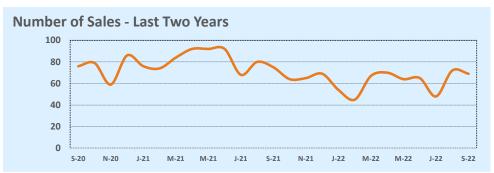

#### **Greater Austin Area**

New

**Price Range** 

#### September 2022

DOM

Year-to-Date

Sales

| Listings            |                 | This Month      |         | Y                | Year-to-Date     |        |
|---------------------|-----------------|-----------------|---------|------------------|------------------|--------|
| Listings            | Sep 2022        | Sep 2021        | Change  | 2022             | 2021             | Change |
| Single Family Sales | 2,900           | 3,583           | -19.1%  | 26,931           | 30,285           | -11.1% |
| Condo/TH Sales      | 252             | 421             | -40.1%  | 2,974            | 3,890            | -23.5% |
| Total Sales         | 3,152           | 4,004           | -21.3%  | 29,905           | 34,175           | -12.5% |
| New Homes Only      | 423             | 231             | +83.1%  | 3,066            | 2,467            | +24.3% |
| Resale Only         | 2,729           | 3,773           | -27.7%  | 26,839           | 31,708           | -15.4% |
| Sales Volume        | \$1,839,249,209 | \$2,208,738,381 | -16.7%  | \$18,633,458,883 | \$18,918,202,169 | -1.5%  |
| New Listings        | 4,568           | 4,577           | -0.2%   | 43,832           | 40,868           | +7.3%  |
| Pending             | 1,930           | N/A             | N/A     | 4,074            | N/A              | N/A    |
| Withdrawn           | 985             | 401             | +145.6% | 4,334            | 2,502            | +73.2% |
| Expired             | 400             | 119             | +236.1% | 1,403            | 708              | +98.2% |
| Months of Inventory | 3.3             | 1.0             | +222.6% | N/A              | N/A              |        |