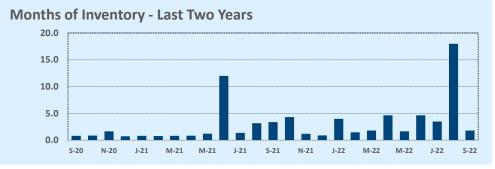

#### **Months of Inventory**

- The months of inventory statistic answers the question: "If we kept selling the current active listings at the same rate we sold them in the previous month, how many months would it be until all the listings were sold?" For example, if there are 50 properties currently for sale in a certain area and last month there were 10 sales in that area, we can say the area has 5 months of inventory (50 active listings divided by 10 sold equals 5).
- While there is no universal standard for calculating months of inventory, the most common way is to take a snapshot of the number of active listings on a certain day each month and use that as the figure for dividing. Independence Title uses the number of active listings on the 15<sup>th</sup> day of each month divided by the total sales for that month.
- The months of inventory statistic is often used to determine if the local market is a seller's or buyer's market, and though it can be helpful for this purpose, it's important to look at the recent trend over the past months to get the most accurate picture of inventory in your area. For example, four months of inventory would generally be considered a sign of a seller's market, but if the trend line shows the figure rapidly increasing over the last several months, that could be an early sign of an oversupply. Conversely, a recent, significant decrease in months of inventory for a given area may be a sign that area is becoming "hot" for sellers, even if the current figure is higher than what would normally be considered a "seller's market."