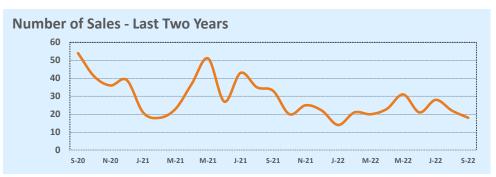

#### September 2022

DOM

Year-to-Date

Sales

| Listings            |                 | This Month      |         | Y                | Year-to-Date     |        |
|---------------------|-----------------|-----------------|---------|------------------|------------------|--------|
| Listings            | Sep 2022        | Sep 2021        | Change  | 2022             | 2021             | Change |
| Single Family Sales | 2,900           | 3,583           | -19.1%  | 26,931           | 30,285           | -11.1% |
| Condo/TH Sales      | 252             | 421             | -40.1%  | 2,974            | 3,890            | -23.5% |
| Total Sales         | 3,152           | 4,004           | -21.3%  | 29,905           | 34,175           | -12.5% |
| New Homes Only      | 423             | 231             | +83.1%  | 3,066            | 2,467            | +24.3% |
| Resale Only         | 2,729           | 3,773           | -27.7%  | 26,839           | 31,708           | -15.4% |
| Sales Volume        | \$1,839,249,209 | \$2,208,738,381 | -16.7%  | \$18,633,458,883 | \$18,918,202,169 | -1.5%  |
| New Listings        | 4,568           | 4,577           | -0.2%   | 43,832           | 40,868           | +7.3%  |
| Pending             | 1,930           | N/A             | N/A     | 4,074            | N/A              | N/A    |
| Withdrawn           | 985             | 401             | +145.6% | 4,334            | 2,502            | +73.2% |
| Expired             | 400             | 119             | +236.1% | 1,403            | 708              | +98.2% |
| Months of Inventory | 3.3             | 1.0             | +222.6% | N/A              | N/A              |        |