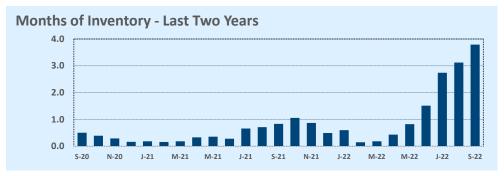

#### **Months of Inventory**

- The months of inventory statistic answers the question: "If we kept selling the current active listings at the same rate we sold them in the previous month, how many months would it be until all the listings were sold?" For example, if there are 50 properties currently for sale in a certain area and last month there were 10 sales in that area, we can say the area has 5 months of inventory (50 active listings divided by 10 sold equals 5).
- While there is no universal standard for calculating months of inventory, the most common way is to take a snapshot of the number of active listings on a certain day each month and use that as the figure for dividing. Independence Title uses the number of active listings on the 15<sup>th</sup> day of each month divided by the total sales for that month.
- The months of inventory statistic is often used to determine if the local market is a seller's or buyer's market, and though it can be helpful for this purpose, it's important to look at the recent trend over the past months to get the most accurate picture of inventory in your area. For example, four months of inventory would generally be considered a sign of a seller's market, but if the trend line shows the figure rapidly increasing over the last several months, that could be an early sign of an oversupply. Conversely, a recent, significant decrease in months of inventory for a given area may be a sign that area is becoming "hot" for sellers, even if the current figure is higher than what would normally be considered a "seller's market."

#### September 2022

DOM

Year-to-Date

Sales

| Listings            |                 | This Month      |         | Y                | Year-to-Date     |        |
|---------------------|-----------------|-----------------|---------|------------------|------------------|--------|
| Listings            | Sep 2022        | Sep 2021        | Change  | 2022             | 2021             | Change |
| Single Family Sales | 2,900           | 3,583           | -19.1%  | 26,931           | 30,285           | -11.1% |
| Condo/TH Sales      | 252             | 421             | -40.1%  | 2,974            | 3,890            | -23.5% |
| Total Sales         | 3,152           | 4,004           | -21.3%  | 29,905           | 34,175           | -12.5% |
| New Homes Only      | 423             | 231             | +83.1%  | 3,066            | 2,467            | +24.3% |
| Resale Only         | 2,729           | 3,773           | -27.7%  | 26,839           | 31,708           | -15.4% |
| Sales Volume        | \$1,839,249,209 | \$2,208,738,381 | -16.7%  | \$18,633,458,883 | \$18,918,202,169 | -1.5%  |
| New Listings        | 4,568           | 4,577           | -0.2%   | 43,832           | 40,868           | +7.3%  |
| Pending             | 1,930           | N/A             | N/A     | 4,074            | N/A              | N/A    |
| Withdrawn           | 985             | 401             | +145.6% | 4,334            | 2,502            | +73.2% |
| Expired             | 400             | 119             | +236.1% | 1,403            | 708              | +98.2% |
| Months of Inventory | 3.3             | 1.0             | +222.6% | N/A              | N/A              |        |