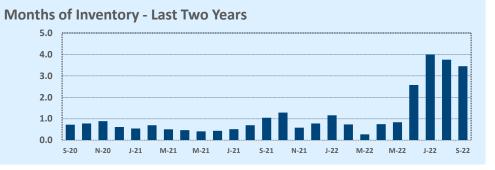

#### **Months of Inventory**

- The months of inventory statistic answers the question: "If we kept selling the current active listings at the same rate we sold them in the previous month, how many months would it be until all the listings were sold?" For example, if there are 50 properties currently for sale in a certain area and last month there were 10 sales in that area, we can say the area has 5 months of inventory (50 active listings divided by 10 sold equals 5).
- While there is no universal standard for calculating months of inventory, the most common way is to take a snapshot of the number of active listings on a certain day each month and use that as the figure for dividing. Independence Title uses the number of active listings on the 15<sup>th</sup> day of each month divided by the total sales for that month.
- The months of inventory statistic is often used to determine if the local market is a seller's or buyer's market, and though it can be helpful for this purpose, it's important to look at the recent trend over the past months to get the most accurate picture of inventory in your area. For example, four months of inventory would generally be considered a sign of a seller's market, but if the trend line shows the figure rapidly increasing over the last several months, that could be an early sign of an oversupply. Conversely, a recent, significant decrease in months of inventory for a given area may be a sign that area is becoming "hot" for sellers, even if the current figure is higher than what would normally be considered a "seller's market."

#### September 2022

DOM

Year-to-Date

Sales

| Listings            |                 | This Month      |         | Y                | Year-to-Date     |        |
|---------------------|-----------------|-----------------|---------|------------------|------------------|--------|
| Listings            | Sep 2022        | Sep 2021        | Change  | 2022             | 2021             | Change |
| Single Family Sales | 2,900           | 3,583           | -19.1%  | 26,931           | 30,285           | -11.1% |
| Condo/TH Sales      | 252             | 421             | -40.1%  | 2,974            | 3,890            | -23.5% |
| Total Sales         | 3,152           | 4,004           | -21.3%  | 29,905           | 34,175           | -12.5% |
| New Homes Only      | 423             | 231             | +83.1%  | 3,066            | 2,467            | +24.3% |
| Resale Only         | 2,729           | 3,773           | -27.7%  | 26,839           | 31,708           | -15.4% |
| Sales Volume        | \$1,839,249,209 | \$2,208,738,381 | -16.7%  | \$18,633,458,883 | \$18,918,202,169 | -1.5%  |
| New Listings        | 4,568           | 4,577           | -0.2%   | 43,832           | 40,868           | +7.3%  |
| Pending             | 1,930           | N/A             | N/A     | 4,074            | N/A              | N/A    |
| Withdrawn           | 985             | 401             | +145.6% | 4,334            | 2,502            | +73.2% |
| Expired             | 400             | 119             | +236.1% | 1,403            | 708              | +98.2% |
| Months of Inventory | 3.3             | 1.0             | +222.6% | N/A              | N/A              |        |