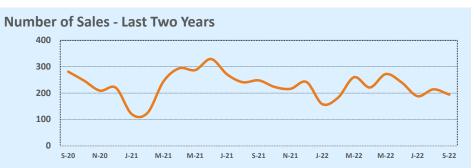

#### September 2022

DOM

Year-to-Date

Sales

| Listings            |                 | This Month      |         | Y                | Year-to-Date     |        |
|---------------------|-----------------|-----------------|---------|------------------|------------------|--------|
| Listings            | Sep 2022        | Sep 2021        | Change  | 2022             | 2021             | Change |
| Single Family Sales | 2,900           | 3,583           | -19.1%  | 26,931           | 30,285           | -11.1% |
| Condo/TH Sales      | 252             | 421             | -40.1%  | 2,974            | 3,890            | -23.5% |
| Total Sales         | 3,152           | 4,004           | -21.3%  | 29,905           | 34,175           | -12.5% |
| New Homes Only      | 423             | 231             | +83.1%  | 3,066            | 2,467            | +24.3% |
| Resale Only         | 2,729           | 3,773           | -27.7%  | 26,839           | 31,708           | -15.4% |
| Sales Volume        | \$1,839,249,209 | \$2,208,738,381 | -16.7%  | \$18,633,458,883 | \$18,918,202,169 | -1.5%  |
| New Listings        | 4,568           | 4,577           | -0.2%   | 43,832           | 40,868           | +7.3%  |
| Pending             | 1,930           | N/A             | N/A     | 4,074            | N/A              | N/A    |
| Withdrawn           | 985             | 401             | +145.6% | 4,334            | 2,502            | +73.2% |
| Expired             | 400             | 119             | +236.1% | 1,403            | 708              | +98.2% |
| Months of Inventory | 3.3             | 1.0             | +222.6% | N/A              | N/A              |        |