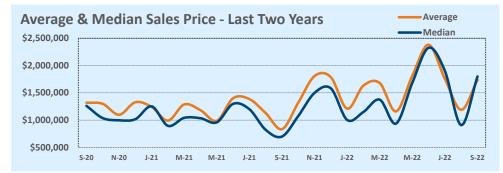

#### Median vs. Average

- These statistics contain figures for both median and average, which are both useful for different purposes. The average simply means all the numbers are added together and divided by the total number. The median, on the other hand, is simply the middle number of a list of values.
- In an odd-numbered list, the median is the middle number. In an even-numbered list, the median is the average of the two middle numbers.

Example: 1,3,6,7,9 6 is the median. (The average is 5.2)

Example: 1,3,4,6,8,9 The median is the average of 4 and 6, 4+6/2 = 5. (The average is 5.17)

• The median statistics can smooth out some of the large swings in trends often seen with averages. For example, if a few very expensive homes are sold in an otherwise middle-price-range neighborhood, the average price could go up quite a bit that month. But the median price probably won't move much at all because it's not affected by the larger numbers. This is especially true for smaller data sets where the ups and downs affect average pricing even more.

#### September 2022

DOM

Year-to-Date

Sales

| Listings            |                 | This Month      |         | Y                | Year-to-Date     |        |
|---------------------|-----------------|-----------------|---------|------------------|------------------|--------|
| Listings            | Sep 2022        | Sep 2021        | Change  | 2022             | 2021             | Change |
| Single Family Sales | 2,900           | 3,583           | -19.1%  | 26,931           | 30,285           | -11.1% |
| Condo/TH Sales      | 252             | 421             | -40.1%  | 2,974            | 3,890            | -23.5% |
| Total Sales         | 3,152           | 4,004           | -21.3%  | 29,905           | 34,175           | -12.5% |
| New Homes Only      | 423             | 231             | +83.1%  | 3,066            | 2,467            | +24.3% |
| Resale Only         | 2,729           | 3,773           | -27.7%  | 26,839           | 31,708           | -15.4% |
| Sales Volume        | \$1,839,249,209 | \$2,208,738,381 | -16.7%  | \$18,633,458,883 | \$18,918,202,169 | -1.5%  |
| New Listings        | 4,568           | 4,577           | -0.2%   | 43,832           | 40,868           | +7.3%  |
| Pending             | 1,930           | N/A             | N/A     | 4,074            | N/A              | N/A    |
| Withdrawn           | 985             | 401             | +145.6% | 4,334            | 2,502            | +73.2% |
| Expired             | 400             | 119             | +236.1% | 1,403            | 708              | +98.2% |
| Months of Inventory | 3.3             | 1.0             | +222.6% | N/A              | N/A              |        |

**This Month** 

Sales

DOM

New

| Averege              |           | This Month |        | Year-to-Date |           |        |  |  |
|----------------------|-----------|------------|--------|--------------|-----------|--------|--|--|
| Average              | Sep 2022  | Sep 2021   | Change | 2022         | 2021      | Change |  |  |
| List Price           | \$597,339 | \$545,055  | +9.6%  | \$612,023    | \$528,147 | +15.9% |  |  |
| List Price/SqFt      | \$286     | \$263      | +8.5%  | \$297        | \$253     | +17.4% |  |  |
| Sold Price           | \$583,518 | \$551,633  | +5.8%  | \$623,088    | \$553,568 | +12.6% |  |  |
| Sold Price/SqFt      | \$280     | \$267      | +8.5%  | \$303        | \$265     | +14.3% |  |  |
| Sold Price / Orig LP | 98.3%     | 101.9%     | +8.5%  | 102.3%       | 105.6%    | -3.2%  |  |  |
| Days on Market       | 32        | 16         | +98.7% | 21           | 19        | +12.3% |  |  |

| Median               |           | This Month |         | Year-to-Date |           |        |  |
|----------------------|-----------|------------|---------|--------------|-----------|--------|--|
| iviedian             | Sep 2022  | Sep 2021   | Change  | 2022         | 2021      | Change |  |
| List Price           | \$465,990 | \$429,900  | +8.4%   | \$490,740    | \$413,831 | +18.6% |  |
| List Price/SqFt      | \$246     | \$229      | +7.4%   | \$255        | \$212     | +20.3% |  |
| Sold Price           | \$458,490 | \$440,000  | +4.2%   | \$500,000    | \$440,000 | +13.6% |  |
| Sold Price/SqFt      | \$243     | \$236      | +3.0%   | \$261        | \$228     | +14.9% |  |
| Sold Price / Orig LP | 99.1%     | 100.0%     | -0.9%   | 100.0%       | 102.6%    | -2.5%  |  |
| Days on Market       | 20        | 7          | +185.7% | 7            | 5         | +40.0% |  |