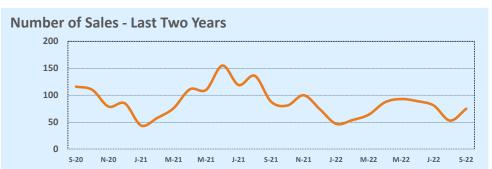

#### **Residential Statistics**

| Lietinge            |              | This Month   |         | Y             | ear-to-Date   |         |
|---------------------|--------------|--------------|---------|---------------|---------------|---------|
| Listings            | Sep 2022     | Sep 2021     | Change  | 2022          | 2021          | Change  |
| Single Family Sales | 19           | 21           | -9.5%   | 140           | 183           | -23.5%  |
| Condo/TH Sales      | 13           | 24           | -45.8%  | 138           | 153           | -9.8%   |
| Total Sales         | 32           | 45           | -28.9%  | 278           | 336           | -17.3%  |
| New Homes Only      |              |              |         |               |               |         |
| Resale Only         | 32           | 45           | -28.9%  | 278           | 336           | -17.3%  |
| Sales Volume        | \$27,991,700 | \$32,894,450 | -14.9%  | \$263,795,782 | \$270,379,915 | -2.4%   |
| New Listings        | 34           | 44           | -22.7%  | 386           | 357           | +8.1%   |
| Pending             | 21           | N/A          | N/A     | 22            | N/A           | N/A     |
| Withdrawn           | 4            | 6            | -33.3%  | 26            | 16            | +62.5%  |
| Expired             | 2            |              |         | 8             | 3             | +166.7% |
| Months of Inventory | 2.2          | 0.4          | +385.2% | N/A           | N/A           |         |