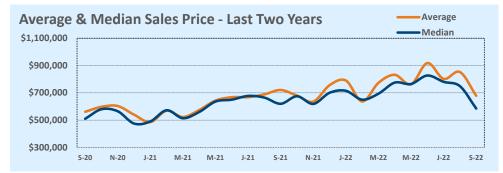

#### **MLS Area 1A**

#### **Residential Statistics**

| Lietinge            |              | This Month   |         | Y             | ear-to-Date   |         |
|---------------------|--------------|--------------|---------|---------------|---------------|---------|
| Listings            | Sep 2022     | Sep 2021     | Change  | 2022          | 2021          | Change  |
| Single Family Sales | 19           | 21           | -9.5%   | 140           | 183           | -23.5%  |
| Condo/TH Sales      | 13           | 24           | -45.8%  | 138           | 153           | -9.8%   |
| Total Sales         | 32           | 45           | -28.9%  | 278           | 336           | -17.3%  |
| New Homes Only      |              |              |         |               |               |         |
| Resale Only         | 32           | 45           | -28.9%  | 278           | 336           | -17.3%  |
| Sales Volume        | \$27,991,700 | \$32,894,450 | -14.9%  | \$263,795,782 | \$270,379,915 | -2.4%   |
| New Listings        | 34           | 44           | -22.7%  | 386           | 357           | +8.1%   |
| Pending             | 21           | N/A          | N/A     | 22            | N/A           | N/A     |
| Withdrawn           | 4            | 6            | -33.3%  | 26            | 16            | +62.5%  |
| Expired             | 2            |              |         | 8             | 3             | +166.7% |
| Months of Inventory | 2.2          | 0.4          | +385.2% | N/A           | N/A           |         |

| Аменеле              | ٦         | This Month |         | Year-to-Date |           |        |  |
|----------------------|-----------|------------|---------|--------------|-----------|--------|--|
| Average              | Sep 2022  | Sep 2021   | Change  | 2022         | 2021      | Change |  |
| List Price           | \$898,475 | \$714,255  | +25.8%  | \$916,552    | \$752,799 | +21.8% |  |
| List Price/SqFt      | \$418     | \$369      | +13.2%  | \$428        | \$349     | +22.8% |  |
| Sold Price           | \$874,741 | \$730,988  | +19.7%  | \$948,906    | \$804,702 | +17.9% |  |
| Sold Price/SqFt      | \$409     | \$377      | +8.6%   | \$447        | \$372     | +20.0% |  |
| Sold Price / Orig LP | 97.9%     | 102.0%     | -4.0%   | 104.7%       | 106.7%    | -1.8%  |  |
| Days on Market       | 29        | 13         | +121.5% | 14           | 14        | +2.2%  |  |

| Median               | •         | This Month |         | Year-to-Date |           |        |  |
|----------------------|-----------|------------|---------|--------------|-----------|--------|--|
| Median               | Sep 2022  | Sep 2021   | Change  | 2022         | 2021      | Change |  |
| List Price           | \$985,000 | \$695,000  | +41.7%  | \$762,500    | \$699,950 | +8.9%  |  |
| List Price/SqFt      | \$391     | \$353      | +11.0%  | \$400        | \$338     | +18.5% |  |
| Sold Price           | \$957,250 | \$665,000  | +43.9%  | \$800,000    | \$744,500 | +7.5%  |  |
| Sold Price/SqFt      | \$379     | \$357      | +6.1%   | \$421        | \$352     | +19.5% |  |
| Sold Price / Orig LP | 97.6%     | 100.2%     | -2.6%   | 101.7%       | 103.6%    | -1.8%  |  |
| Days on Market       | 19        | 6          | +216.7% |              | 5         | +20.0% |  |