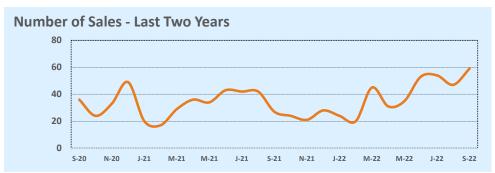

#### **Residential Statistics**

| Lietinge            |              | This Month   |         | Y             | ear-to-Date   |         |
|---------------------|--------------|--------------|---------|---------------|---------------|---------|
| Listings            | Sep 2022     | Sep 2021     | Change  | 2022          | 2021          | Change  |
| Single Family Sales | 19           | 21           | -9.5%   | 140           | 183           | -23.5%  |
| Condo/TH Sales      | 13           | 24           | -45.8%  | 138           | 153           | -9.8%   |
| Total Sales         | 32           | 45           | -28.9%  | 278           | 336           | -17.3%  |
| New Homes Only      |              |              |         |               |               |         |
| Resale Only         | 32           | 45           | -28.9%  | 278           | 336           | -17.3%  |
| Sales Volume        | \$27,991,700 | \$32,894,450 | -14.9%  | \$263,795,782 | \$270,379,915 | -2.4%   |
| New Listings        | 34           | 44           | -22.7%  | 386           | 357           | +8.1%   |
| Pending             | 21           | N/A          | N/A     | 22            | N/A           | N/A     |
| Withdrawn           | 4            | 6            | -33.3%  | 26            | 16            | +62.5%  |
| Expired             | 2            |              |         | 8             | 3             | +166.7% |
| Months of Inventory | 2.2          | 0.4          | +385.2% | N/A           | N/A           |         |