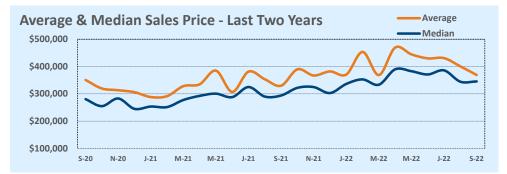

#### Median vs. Average

- These statistics contain figures for both median and average, which are both useful for different purposes. The average simply means all the numbers are added together and divided by the total number. The median, on the other hand, is simply the middle number of a list of values.
- In an odd-numbered list, the median is the middle number. In an even-numbered list, the median is the average of the two middle numbers.

Example: 1,3,6,7,9 6 is the median. (The average is 5.2)

Example: 1,3,4,6,8,9 The median is the average of 4 and 6, 4+6/2 = 5. (The average is 5.17)

• The median statistics can smooth out some of the large swings in trends often seen with averages. For example, if a few very expensive homes are sold in an otherwise middle-price-range neighborhood, the average price could go up quite a bit that month. But the median price probably won't move much at all because it's not affected by the larger numbers. This is especially true for smaller data sets where the ups and downs affect average pricing even more.

**This Month** 

Sales

DOM

New

| Averege              |           | This Month |        | Year-to-Date |           |        |  |  |
|----------------------|-----------|------------|--------|--------------|-----------|--------|--|--|
| Average              | Sep 2022  | Sep 2021   | Change | 2022         | 2021      | Change |  |  |
| List Price           | \$597,339 | \$545,055  | +9.6%  | \$612,023    | \$528,147 | +15.9% |  |  |
| List Price/SqFt      | \$286     | \$263      | +8.5%  | \$297        | \$253     | +17.4% |  |  |
| Sold Price           | \$583,518 | \$551,633  | +5.8%  | \$623,088    | \$553,568 | +12.6% |  |  |
| Sold Price/SqFt      | \$280     | \$267      | +8.5%  | \$303        | \$265     | +14.3% |  |  |
| Sold Price / Orig LP | 98.3%     | 101.9%     | +8.5%  | 102.3%       | 105.6%    | -3.2%  |  |  |
| Days on Market       | 32        | 16         | +98.7% | 21           | 19        | +12.3% |  |  |

| Median               |           | This Month |         | Year-to-Date |           |        |  |
|----------------------|-----------|------------|---------|--------------|-----------|--------|--|
| iviedian             | Sep 2022  | Sep 2021   | Change  | 2022         | 2021      | Change |  |
| List Price           | \$465,990 | \$429,900  | +8.4%   | \$490,740    | \$413,831 | +18.6% |  |
| List Price/SqFt      | \$246     | \$229      | +7.4%   | \$255        | \$212     | +20.3% |  |
| Sold Price           | \$458,490 | \$440,000  | +4.2%   | \$500,000    | \$440,000 | +13.6% |  |
| Sold Price/SqFt      | \$243     | \$236      | +3.0%   | \$261        | \$228     | +14.9% |  |
| Sold Price / Orig LP | 99.1%     | 100.0%     | -0.9%   | 100.0%       | 102.6%    | -2.5%  |  |
| Days on Market       | 20        | 7          | +185.7% | 7            | 5         | +40.0% |  |