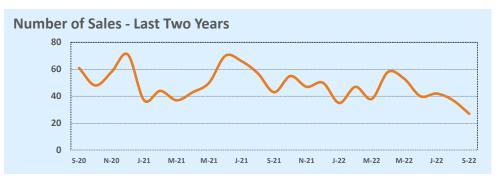

#### September 2022

DOM

Year-to-Date

Sales

| Listings            |                 | This Month      |         | Y                | Year-to-Date     |        |
|---------------------|-----------------|-----------------|---------|------------------|------------------|--------|
| Listings            | Sep 2022        | Sep 2021        | Change  | 2022             | 2021             | Change |
| Single Family Sales | 2,900           | 3,583           | -19.1%  | 26,931           | 30,285           | -11.1% |
| Condo/TH Sales      | 252             | 421             | -40.1%  | 2,974            | 3,890            | -23.5% |
| Total Sales         | 3,152           | 4,004           | -21.3%  | 29,905           | 34,175           | -12.5% |
| New Homes Only      | 423             | 231             | +83.1%  | 3,066            | 2,467            | +24.3% |
| Resale Only         | 2,729           | 3,773           | -27.7%  | 26,839           | 31,708           | -15.4% |
| Sales Volume        | \$1,839,249,209 | \$2,208,738,381 | -16.7%  | \$18,633,458,883 | \$18,918,202,169 | -1.5%  |
| New Listings        | 4,568           | 4,577           | -0.2%   | 43,832           | 40,868           | +7.3%  |
| Pending             | 1,930           | N/A             | N/A     | 4,074            | N/A              | N/A    |
| Withdrawn           | 985             | 401             | +145.6% | 4,334            | 2,502            | +73.2% |
| Expired             | 400             | 119             | +236.1% | 1,403            | 708              | +98.2% |
| Months of Inventory | 3.3             | 1.0             | +222.6% | N/A              | N/A              |        |