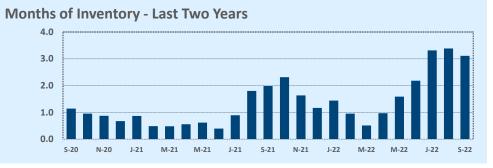

#### **Residential Statistics**

| Lietinge            |              | This Month   |         | Y             | ear-to-Date   |         |
|---------------------|--------------|--------------|---------|---------------|---------------|---------|
| Listings            | Sep 2022     | Sep 2021     | Change  | 2022          | 2021          | Change  |
| Single Family Sales | 19           | 21           | -9.5%   | 140           | 183           | -23.5%  |
| Condo/TH Sales      | 13           | 24           | -45.8%  | 138           | 153           | -9.8%   |
| Total Sales         | 32           | 45           | -28.9%  | 278           | 336           | -17.3%  |
| New Homes Only      |              |              |         |               |               |         |
| Resale Only         | 32           | 45           | -28.9%  | 278           | 336           | -17.3%  |
| Sales Volume        | \$27,991,700 | \$32,894,450 | -14.9%  | \$263,795,782 | \$270,379,915 | -2.4%   |
| New Listings        | 34           | 44           | -22.7%  | 386           | 357           | +8.1%   |
| Pending             | 21           | N/A          | N/A     | 22            | N/A           | N/A     |
| Withdrawn           | 4            | 6            | -33.3%  | 26            | 16            | +62.5%  |
| Expired             | 2            |              |         | 8             | 3             | +166.7% |
| Months of Inventory | 2.2          | 0.4          | +385.2% | N/A           | N/A           |         |