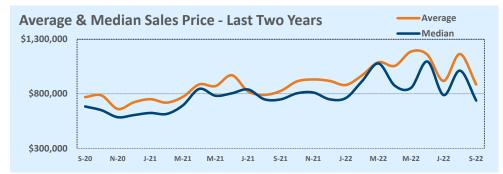

#### **Greater Austin Area**

New

**Price Range** 

#### September 2022

DOM

Year-to-Date

Sales

| Listings            |                 | This Month      |         | Y                | Year-to-Date     |        |
|---------------------|-----------------|-----------------|---------|------------------|------------------|--------|
| Listings            | Sep 2022        | Sep 2021        | Change  | 2022             | 2021             | Change |
| Single Family Sales | 2,900           | 3,583           | -19.1%  | 26,931           | 30,285           | -11.1% |
| Condo/TH Sales      | 252             | 421             | -40.1%  | 2,974            | 3,890            | -23.5% |
| Total Sales         | 3,152           | 4,004           | -21.3%  | 29,905           | 34,175           | -12.5% |
| New Homes Only      | 423             | 231             | +83.1%  | 3,066            | 2,467            | +24.3% |
| Resale Only         | 2,729           | 3,773           | -27.7%  | 26,839           | 31,708           | -15.4% |
| Sales Volume        | \$1,839,249,209 | \$2,208,738,381 | -16.7%  | \$18,633,458,883 | \$18,918,202,169 | -1.5%  |
| New Listings        | 4,568           | 4,577           | -0.2%   | 43,832           | 40,868           | +7.3%  |
| Pending             | 1,930           | N/A             | N/A     | 4,074            | N/A              | N/A    |
| Withdrawn           | 985             | 401             | +145.6% | 4,334            | 2,502            | +73.2% |
| Expired             | 400             | 119             | +236.1% | 1,403            | 708              | +98.2% |
| Months of Inventory | 3.3             | 1.0             | +222.6% | N/A              | N/A              |        |