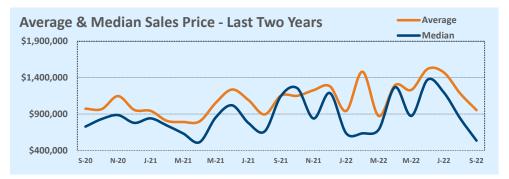

#### **MLS Area 1A**

#### **Residential Statistics**

| Lietinge            |              | This Month   |         | Y             | ear-to-Date   |         |
|---------------------|--------------|--------------|---------|---------------|---------------|---------|
| Listings            | Sep 2022     | Sep 2021     | Change  | 2022          | 2021          | Change  |
| Single Family Sales | 19           | 21           | -9.5%   | 140           | 183           | -23.5%  |
| Condo/TH Sales      | 13           | 24           | -45.8%  | 138           | 153           | -9.8%   |
| Total Sales         | 32           | 45           | -28.9%  | 278           | 336           | -17.3%  |
| New Homes Only      |              |              |         |               |               |         |
| Resale Only         | 32           | 45           | -28.9%  | 278           | 336           | -17.3%  |
| Sales Volume        | \$27,991,700 | \$32,894,450 | -14.9%  | \$263,795,782 | \$270,379,915 | -2.4%   |
| New Listings        | 34           | 44           | -22.7%  | 386           | 357           | +8.1%   |
| Pending             | 21           | N/A          | N/A     | 22            | N/A           | N/A     |
| Withdrawn           | 4            | 6            | -33.3%  | 26            | 16            | +62.5%  |
| Expired             | 2            |              |         | 8             | 3             | +166.7% |
| Months of Inventory | 2.2          | 0.4          | +385.2% | N/A           | N/A           |         |