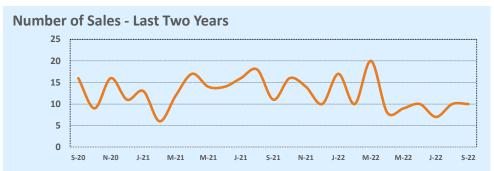

#### September 2022

DOM

Year-to-Date

Sales

| Listings            |                 | This Month      |         | Y                | Year-to-Date     |        |
|---------------------|-----------------|-----------------|---------|------------------|------------------|--------|
| Listings            | Sep 2022        | Sep 2021        | Change  | 2022             | 2021             | Change |
| Single Family Sales | 2,900           | 3,583           | -19.1%  | 26,931           | 30,285           | -11.1% |
| Condo/TH Sales      | 252             | 421             | -40.1%  | 2,974            | 3,890            | -23.5% |
| Total Sales         | 3,152           | 4,004           | -21.3%  | 29,905           | 34,175           | -12.5% |
| New Homes Only      | 423             | 231             | +83.1%  | 3,066            | 2,467            | +24.3% |
| Resale Only         | 2,729           | 3,773           | -27.7%  | 26,839           | 31,708           | -15.4% |
| Sales Volume        | \$1,839,249,209 | \$2,208,738,381 | -16.7%  | \$18,633,458,883 | \$18,918,202,169 | -1.5%  |
| New Listings        | 4,568           | 4,577           | -0.2%   | 43,832           | 40,868           | +7.3%  |
| Pending             | 1,930           | N/A             | N/A     | 4,074            | N/A              | N/A    |
| Withdrawn           | 985             | 401             | +145.6% | 4,334            | 2,502            | +73.2% |
| Expired             | 400             | 119             | +236.1% | 1,403            | 708              | +98.2% |
| Months of Inventory | 3.3             | 1.0             | +222.6% | N/A              | N/A              |        |