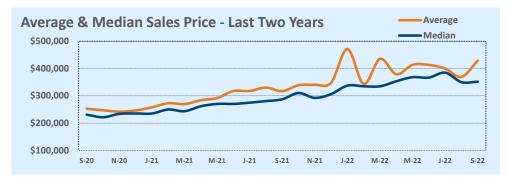

#### **Residential Statistics**

| Lietinge            |              | This Month   |         | Y             | ear-to-Date   |         |
|---------------------|--------------|--------------|---------|---------------|---------------|---------|
| Listings            | Sep 2022     | Sep 2021     | Change  | 2022          | 2021          | Change  |
| Single Family Sales | 19           | 21           | -9.5%   | 140           | 183           | -23.5%  |
| Condo/TH Sales      | 13           | 24           | -45.8%  | 138           | 153           | -9.8%   |
| Total Sales         | 32           | 45           | -28.9%  | 278           | 336           | -17.3%  |
| New Homes Only      |              |              |         |               |               |         |
| Resale Only         | 32           | 45           | -28.9%  | 278           | 336           | -17.3%  |
| Sales Volume        | \$27,991,700 | \$32,894,450 | -14.9%  | \$263,795,782 | \$270,379,915 | -2.4%   |
| New Listings        | 34           | 44           | -22.7%  | 386           | 357           | +8.1%   |
| Pending             | 21           | N/A          | N/A     | 22            | N/A           | N/A     |
| Withdrawn           | 4            | 6            | -33.3%  | 26            | 16            | +62.5%  |
| Expired             | 2            |              |         | 8             | 3             | +166.7% |
| Months of Inventory | 2.2          | 0.4          | +385.2% | N/A           | N/A           |         |

| Аменеле              | ٦         | This Month |         | Year-to-Date |           |        |  |
|----------------------|-----------|------------|---------|--------------|-----------|--------|--|
| Average              | Sep 2022  | Sep 2021   | Change  | 2022         | 2021      | Change |  |
| List Price           | \$898,475 | \$714,255  | +25.8%  | \$916,552    | \$752,799 | +21.8% |  |
| List Price/SqFt      | \$418     | \$369      | +13.2%  | \$428        | \$349     | +22.8% |  |
| Sold Price           | \$874,741 | \$730,988  | +19.7%  | \$948,906    | \$804,702 | +17.9% |  |
| Sold Price/SqFt      | \$409     | \$377      | +8.6%   | \$447        | \$372     | +20.0% |  |
| Sold Price / Orig LP | 97.9%     | 102.0%     | -4.0%   | 104.7%       | 106.7%    | -1.8%  |  |
| Days on Market       | 29        | 13         | +121.5% | 14           | 14        | +2.2%  |  |

| Median               | •         | This Month |         | Year-to-Date |           |        |  |
|----------------------|-----------|------------|---------|--------------|-----------|--------|--|
| Median               | Sep 2022  | Sep 2021   | Change  | 2022         | 2021      | Change |  |
| List Price           | \$985,000 | \$695,000  | +41.7%  | \$762,500    | \$699,950 | +8.9%  |  |
| List Price/SqFt      | \$391     | \$353      | +11.0%  | \$400        | \$338     | +18.5% |  |
| Sold Price           | \$957,250 | \$665,000  | +43.9%  | \$800,000    | \$744,500 | +7.5%  |  |
| Sold Price/SqFt      | \$379     | \$357      | +6.1%   | \$421        | \$352     | +19.5% |  |
| Sold Price / Orig LP | 97.6%     | 100.2%     | -2.6%   | 101.7%       | 103.6%    | -1.8%  |  |
| Days on Market       | 19        | 6          | +216.7% |              | 5         | +20.0% |  |