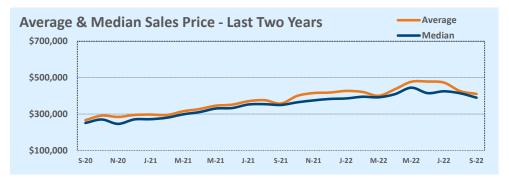

#### **Residential Statistics**

| Lietinge            |              | This Month   |         | Y             | ear-to-Date   |         |
|---------------------|--------------|--------------|---------|---------------|---------------|---------|
| Listings            | Sep 2022     | Sep 2021     | Change  | 2022          | 2021          | Change  |
| Single Family Sales | 19           | 21           | -9.5%   | 140           | 183           | -23.5%  |
| Condo/TH Sales      | 13           | 24           | -45.8%  | 138           | 153           | -9.8%   |
| Total Sales         | 32           | 45           | -28.9%  | 278           | 336           | -17.3%  |
| New Homes Only      |              |              |         |               |               |         |
| Resale Only         | 32           | 45           | -28.9%  | 278           | 336           | -17.3%  |
| Sales Volume        | \$27,991,700 | \$32,894,450 | -14.9%  | \$263,795,782 | \$270,379,915 | -2.4%   |
| New Listings        | 34           | 44           | -22.7%  | 386           | 357           | +8.1%   |
| Pending             | 21           | N/A          | N/A     | 22            | N/A           | N/A     |
| Withdrawn           | 4            | 6            | -33.3%  | 26            | 16            | +62.5%  |
| Expired             | 2            |              |         | 8             | 3             | +166.7% |
| Months of Inventory | 2.2          | 0.4          | +385.2% | N/A           | N/A           |         |

| Аменеле              | ٦         | This Month |         | Year-to-Date |           |        |  |
|----------------------|-----------|------------|---------|--------------|-----------|--------|--|
| Average              | Sep 2022  | Sep 2021   | Change  | 2022         | 2021      | Change |  |
| List Price           | \$898,475 | \$714,255  | +25.8%  | \$916,552    | \$752,799 | +21.8% |  |
| List Price/SqFt      | \$418     | \$369      | +13.2%  | \$428        | \$349     | +22.8% |  |
| Sold Price           | \$874,741 | \$730,988  | +19.7%  | \$948,906    | \$804,702 | +17.9% |  |
| Sold Price/SqFt      | \$409     | \$377      | +8.6%   | \$447        | \$372     | +20.0% |  |
| Sold Price / Orig LP | 97.9%     | 102.0%     | -4.0%   | 104.7%       | 106.7%    | -1.8%  |  |
| Days on Market       | 29        | 13         | +121.5% | 14           | 14        | +2.2%  |  |

| Median               | •         | This Month |         | Year-to-Date |           |        |  |
|----------------------|-----------|------------|---------|--------------|-----------|--------|--|
| Median               | Sep 2022  | Sep 2021   | Change  | 2022         | 2021      | Change |  |
| List Price           | \$985,000 | \$695,000  | +41.7%  | \$762,500    | \$699,950 | +8.9%  |  |
| List Price/SqFt      | \$391     | \$353      | +11.0%  | \$400        | \$338     | +18.5% |  |
| Sold Price           | \$957,250 | \$665,000  | +43.9%  | \$800,000    | \$744,500 | +7.5%  |  |
| Sold Price/SqFt      | \$379     | \$357      | +6.1%   | \$421        | \$352     | +19.5% |  |
| Sold Price / Orig LP | 97.6%     | 100.2%     | -2.6%   | 101.7%       | 103.6%    | -1.8%  |  |
| Days on Market       | 19        | 6          | +216.7% |              | 5         | +20.0% |  |