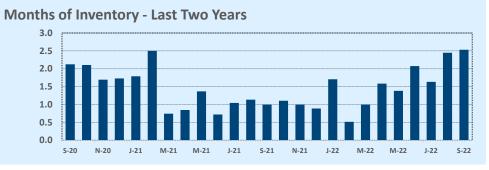

#### **Months of Inventory**

- The months of inventory statistic answers the question: "If we kept selling the current active listings at the same rate we sold them in the previous month, how many months would it be until all the listings were sold?" For example, if there are 50 properties currently for sale in a certain area and last month there were 10 sales in that area, we can say the area has 5 months of inventory (50 active listings divided by 10 sold equals 5).
- While there is no universal standard for calculating months of inventory, the most common way is to take a snapshot of the number of active listings on a certain day each month and use that as the figure for dividing. Independence Title uses the number of active listings on the 15<sup>th</sup> day of each month divided by the total sales for that month.
- The months of inventory statistic is often used to determine if the local market is a seller's or buyer's market, and though it can be helpful for this purpose, it's important to look at the recent trend over the past months to get the most accurate picture of inventory in your area. For example, four months of inventory would generally be considered a sign of a seller's market, but if the trend line shows the figure rapidly increasing over the last several months, that could be an early sign of an oversupply. Conversely, a recent, significant decrease in months of inventory for a given area may be a sign that area is becoming "hot" for sellers, even if the current figure is higher than what would normally be considered a "seller's market."

#### September 2022

DOM

Year-to-Date

Sales

| Listings            |                 | This Month      |         | Y                | Year-to-Date     |        |
|---------------------|-----------------|-----------------|---------|------------------|------------------|--------|
| Listings            | Sep 2022        | Sep 2021        | Change  | 2022             | 2021             | Change |
| Single Family Sales | 2,900           | 3,583           | -19.1%  | 26,931           | 30,285           | -11.1% |
| Condo/TH Sales      | 252             | 421             | -40.1%  | 2,974            | 3,890            | -23.5% |
| Total Sales         | 3,152           | 4,004           | -21.3%  | 29,905           | 34,175           | -12.5% |
| New Homes Only      | 423             | 231             | +83.1%  | 3,066            | 2,467            | +24.3% |
| Resale Only         | 2,729           | 3,773           | -27.7%  | 26,839           | 31,708           | -15.4% |
| Sales Volume        | \$1,839,249,209 | \$2,208,738,381 | -16.7%  | \$18,633,458,883 | \$18,918,202,169 | -1.5%  |
| New Listings        | 4,568           | 4,577           | -0.2%   | 43,832           | 40,868           | +7.3%  |
| Pending             | 1,930           | N/A             | N/A     | 4,074            | N/A              | N/A    |
| Withdrawn           | 985             | 401             | +145.6% | 4,334            | 2,502            | +73.2% |
| Expired             | 400             | 119             | +236.1% | 1,403            | 708              | +98.2% |
| Months of Inventory | 3.3             | 1.0             | +222.6% | N/A              | N/A              |        |