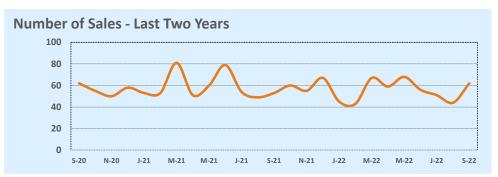

#### **Greater Austin Area**

New

**Price Range** 

#### September 2022

DOM

Year-to-Date

Sales

| Listings            |                 | This Month      |         | Y                | Year-to-Date     |        |
|---------------------|-----------------|-----------------|---------|------------------|------------------|--------|
| Listings            | Sep 2022        | Sep 2021        | Change  | 2022             | 2021             | Change |
| Single Family Sales | 2,900           | 3,583           | -19.1%  | 26,931           | 30,285           | -11.1% |
| Condo/TH Sales      | 252             | 421             | -40.1%  | 2,974            | 3,890            | -23.5% |
| Total Sales         | 3,152           | 4,004           | -21.3%  | 29,905           | 34,175           | -12.5% |
| New Homes Only      | 423             | 231             | +83.1%  | 3,066            | 2,467            | +24.3% |
| Resale Only         | 2,729           | 3,773           | -27.7%  | 26,839           | 31,708           | -15.4% |
| Sales Volume        | \$1,839,249,209 | \$2,208,738,381 | -16.7%  | \$18,633,458,883 | \$18,918,202,169 | -1.5%  |
| New Listings        | 4,568           | 4,577           | -0.2%   | 43,832           | 40,868           | +7.3%  |
| Pending             | 1,930           | N/A             | N/A     | 4,074            | N/A              | N/A    |
| Withdrawn           | 985             | 401             | +145.6% | 4,334            | 2,502            | +73.2% |
| Expired             | 400             | 119             | +236.1% | 1,403            | 708              | +98.2% |
| Months of Inventory | 3.3             | 1.0             | +222.6% | N/A              | N/A              |        |