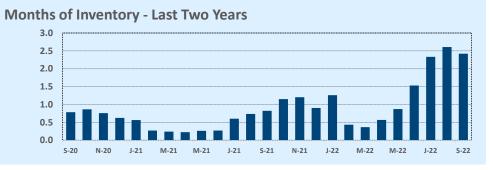

#### **Months of Inventory**

- The months of inventory statistic answers the question: "If we kept selling the current active listings at the same rate we sold them in the previous month, how many months would it be until all the listings were sold?" For example, if there are 50 properties currently for sale in a certain area and last month there were 10 sales in that area, we can say the area has 5 months of inventory (50 active listings divided by 10 sold equals 5).
- While there is no universal standard for calculating months of inventory, the most common way is to take a snapshot of the number of active listings on a certain day each month and use that as the figure for dividing. Independence Title uses the number of active listings on the 15<sup>th</sup> day of each month divided by the total sales for that month.
- The months of inventory statistic is often used to determine if the local market is a seller's or buyer's market, and though it can be helpful for this purpose, it's important to look at the recent trend over the past months to get the most accurate picture of inventory in your area. For example, four months of inventory would generally be considered a sign of a seller's market, but if the trend line shows the figure rapidly increasing over the last several months, that could be an early sign of an oversupply. Conversely, a recent, significant decrease in months of inventory for a given area may be a sign that area is becoming "hot" for sellers, even if the current figure is higher than what would normally be considered a "seller's market."

#### September 2022

DOM

Year-to-Date

Sales

| Listings            |                 | This Month      |         | Y                | Year-to-Date     |        |
|---------------------|-----------------|-----------------|---------|------------------|------------------|--------|
| Listings            | Sep 2022        | Sep 2021        | Change  | 2022             | 2021             | Change |
| Single Family Sales | 2,900           | 3,583           | -19.1%  | 26,931           | 30,285           | -11.1% |
| Condo/TH Sales      | 252             | 421             | -40.1%  | 2,974            | 3,890            | -23.5% |
| Total Sales         | 3,152           | 4,004           | -21.3%  | 29,905           | 34,175           | -12.5% |
| New Homes Only      | 423             | 231             | +83.1%  | 3,066            | 2,467            | +24.3% |
| Resale Only         | 2,729           | 3,773           | -27.7%  | 26,839           | 31,708           | -15.4% |
| Sales Volume        | \$1,839,249,209 | \$2,208,738,381 | -16.7%  | \$18,633,458,883 | \$18,918,202,169 | -1.5%  |
| New Listings        | 4,568           | 4,577           | -0.2%   | 43,832           | 40,868           | +7.3%  |
| Pending             | 1,930           | N/A             | N/A     | 4,074            | N/A              | N/A    |
| Withdrawn           | 985             | 401             | +145.6% | 4,334            | 2,502            | +73.2% |
| Expired             | 400             | 119             | +236.1% | 1,403            | 708              | +98.2% |
| Months of Inventory | 3.3             | 1.0             | +222.6% | N/A              | N/A              |        |