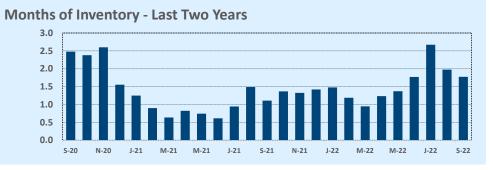

#### **Months of Inventory**

- The months of inventory statistic answers the question: "If we kept selling the current active listings at the same rate we sold them in the previous month, how many months would it be until all the listings were sold?" For example, if there are 50 properties currently for sale in a certain area and last month there were 10 sales in that area, we can say the area has 5 months of inventory (50 active listings divided by 10 sold equals 5).
- While there is no universal standard for calculating months of inventory, the most common way is to take a snapshot of the number of active listings on a certain day each month and use that as the figure for dividing. Independence Title uses the number of active listings on the 15<sup>th</sup> day of each month divided by the total sales for that month.
- The months of inventory statistic is often used to determine if the local market is a seller's or buyer's market, and though it can be helpful for this purpose, it's important to look at the recent trend over the past months to get the most accurate picture of inventory in your area. For example, four months of inventory would generally be considered a sign of a seller's market, but if the trend line shows the figure rapidly increasing over the last several months, that could be an early sign of an oversupply. Conversely, a recent, significant decrease in months of inventory for a given area may be a sign that area is becoming "hot" for sellers, even if the current figure is higher than what would normally be considered a "seller's market."

#### September 2022

DOM

Year-to-Date

Sales

| Listings            |                 | This Month      |         | Y                | Year-to-Date     |        |
|---------------------|-----------------|-----------------|---------|------------------|------------------|--------|
| Listings            | Sep 2022        | Sep 2021        | Change  | 2022             | 2021             | Change |
| Single Family Sales | 2,900           | 3,583           | -19.1%  | 26,931           | 30,285           | -11.1% |
| Condo/TH Sales      | 252             | 421             | -40.1%  | 2,974            | 3,890            | -23.5% |
| Total Sales         | 3,152           | 4,004           | -21.3%  | 29,905           | 34,175           | -12.5% |
| New Homes Only      | 423             | 231             | +83.1%  | 3,066            | 2,467            | +24.3% |
| Resale Only         | 2,729           | 3,773           | -27.7%  | 26,839           | 31,708           | -15.4% |
| Sales Volume        | \$1,839,249,209 | \$2,208,738,381 | -16.7%  | \$18,633,458,883 | \$18,918,202,169 | -1.5%  |
| New Listings        | 4,568           | 4,577           | -0.2%   | 43,832           | 40,868           | +7.3%  |
| Pending             | 1,930           | N/A             | N/A     | 4,074            | N/A              | N/A    |
| Withdrawn           | 985             | 401             | +145.6% | 4,334            | 2,502            | +73.2% |
| Expired             | 400             | 119             | +236.1% | 1,403            | 708              | +98.2% |
| Months of Inventory | 3.3             | 1.0             | +222.6% | N/A              | N/A              |        |