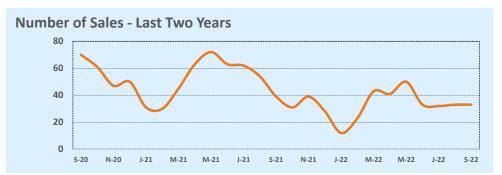

#### September 2022

DOM

Year-to-Date

Sales

| Listings            |                 | This Month      |         | Y                | Year-to-Date     |        |
|---------------------|-----------------|-----------------|---------|------------------|------------------|--------|
| Listings            | Sep 2022        | Sep 2021        | Change  | 2022             | 2021             | Change |
| Single Family Sales | 2,900           | 3,583           | -19.1%  | 26,931           | 30,285           | -11.1% |
| Condo/TH Sales      | 252             | 421             | -40.1%  | 2,974            | 3,890            | -23.5% |
| Total Sales         | 3,152           | 4,004           | -21.3%  | 29,905           | 34,175           | -12.5% |
| New Homes Only      | 423             | 231             | +83.1%  | 3,066            | 2,467            | +24.3% |
| Resale Only         | 2,729           | 3,773           | -27.7%  | 26,839           | 31,708           | -15.4% |
| Sales Volume        | \$1,839,249,209 | \$2,208,738,381 | -16.7%  | \$18,633,458,883 | \$18,918,202,169 | -1.5%  |
| New Listings        | 4,568           | 4,577           | -0.2%   | 43,832           | 40,868           | +7.3%  |
| Pending             | 1,930           | N/A             | N/A     | 4,074            | N/A              | N/A    |
| Withdrawn           | 985             | 401             | +145.6% | 4,334            | 2,502            | +73.2% |
| Expired             | 400             | 119             | +236.1% | 1,403            | 708              | +98.2% |
| Months of Inventory | 3.3             | 1.0             | +222.6% | N/A              | N/A              |        |