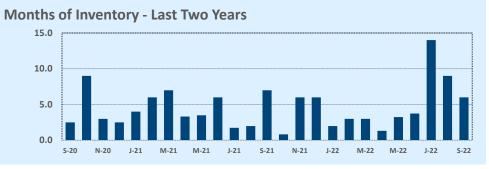

#### **Months of Inventory**

- The months of inventory statistic answers the question: "If we kept selling the current active listings at the same rate we sold them in the previous month, how many months would it be until all the listings were sold?" For example, if there are 50 properties currently for sale in a certain area and last month there were 10 sales in that area, we can say the area has 5 months of inventory (50 active listings divided by 10 sold equals 5).
- While there is no universal standard for calculating months of inventory, the most common way is to take a snapshot of the number of active listings on a certain day each month and use that as the figure for dividing. Independence Title uses the number of active listings on the 15<sup>th</sup> day of each month divided by the total sales for that month.
- The months of inventory statistic is often used to determine if the local market is a seller's or buyer's market, and though it can be helpful for this purpose, it's important to look at the recent trend over the past months to get the most accurate picture of inventory in your area. For example, four months of inventory would generally be considered a sign of a seller's market, but if the trend line shows the figure rapidly increasing over the last several months, that could be an early sign of an oversupply. Conversely, a recent, significant decrease in months of inventory for a given area may be a sign that area is becoming "hot" for sellers, even if the current figure is higher than what would normally be considered a "seller's market."

#### September 2022

DOM

Year-to-Date

Sales

| Listings            |                 | This Month      |         | Y                | Year-to-Date     |        |
|---------------------|-----------------|-----------------|---------|------------------|------------------|--------|
| Listings            | Sep 2022        | Sep 2021        | Change  | 2022             | 2021             | Change |
| Single Family Sales | 2,900           | 3,583           | -19.1%  | 26,931           | 30,285           | -11.1% |
| Condo/TH Sales      | 252             | 421             | -40.1%  | 2,974            | 3,890            | -23.5% |
| Total Sales         | 3,152           | 4,004           | -21.3%  | 29,905           | 34,175           | -12.5% |
| New Homes Only      | 423             | 231             | +83.1%  | 3,066            | 2,467            | +24.3% |
| Resale Only         | 2,729           | 3,773           | -27.7%  | 26,839           | 31,708           | -15.4% |
| Sales Volume        | \$1,839,249,209 | \$2,208,738,381 | -16.7%  | \$18,633,458,883 | \$18,918,202,169 | -1.5%  |
| New Listings        | 4,568           | 4,577           | -0.2%   | 43,832           | 40,868           | +7.3%  |
| Pending             | 1,930           | N/A             | N/A     | 4,074            | N/A              | N/A    |
| Withdrawn           | 985             | 401             | +145.6% | 4,334            | 2,502            | +73.2% |
| Expired             | 400             | 119             | +236.1% | 1,403            | 708              | +98.2% |
| Months of Inventory | 3.3             | 1.0             | +222.6% | N/A              | N/A              |        |