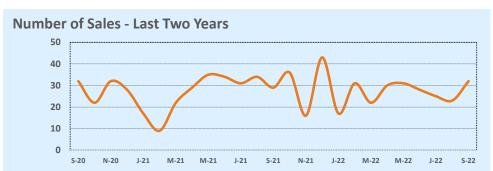

#### **Greater Austin Area**

New

**Price Range** 

#### September 2022

DOM

Year-to-Date

Sales

| Listings            |                 | This Month      |         | Y                | Year-to-Date     |        |
|---------------------|-----------------|-----------------|---------|------------------|------------------|--------|
| Listings            | Sep 2022        | Sep 2021        | Change  | 2022             | 2021             | Change |
| Single Family Sales | 2,900           | 3,583           | -19.1%  | 26,931           | 30,285           | -11.1% |
| Condo/TH Sales      | 252             | 421             | -40.1%  | 2,974            | 3,890            | -23.5% |
| Total Sales         | 3,152           | 4,004           | -21.3%  | 29,905           | 34,175           | -12.5% |
| New Homes Only      | 423             | 231             | +83.1%  | 3,066            | 2,467            | +24.3% |
| Resale Only         | 2,729           | 3,773           | -27.7%  | 26,839           | 31,708           | -15.4% |
| Sales Volume        | \$1,839,249,209 | \$2,208,738,381 | -16.7%  | \$18,633,458,883 | \$18,918,202,169 | -1.5%  |
| New Listings        | 4,568           | 4,577           | -0.2%   | 43,832           | 40,868           | +7.3%  |
| Pending             | 1,930           | N/A             | N/A     | 4,074            | N/A              | N/A    |
| Withdrawn           | 985             | 401             | +145.6% | 4,334            | 2,502            | +73.2% |
| Expired             | 400             | 119             | +236.1% | 1,403            | 708              | +98.2% |
| Months of Inventory | 3.3             | 1.0             | +222.6% | N/A              | N/A              |        |