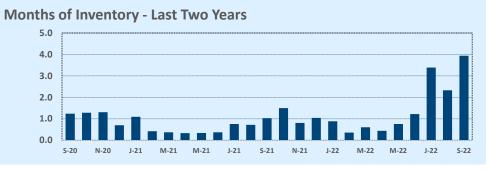

#### **Months of Inventory**

- The months of inventory statistic answers the question: "If we kept selling the current active listings at the same rate we sold them in the previous month, how many months would it be until all the listings were sold?" For example, if there are 50 properties currently for sale in a certain area and last month there were 10 sales in that area, we can say the area has 5 months of inventory (50 active listings divided by 10 sold equals 5).
- While there is no universal standard for calculating months of inventory, the most common way is to take a snapshot of the number of active listings on a certain day each month and use that as the figure for dividing. Independence Title uses the number of active listings on the 15<sup>th</sup> day of each month divided by the total sales for that month.
- The months of inventory statistic is often used to determine if the local market is a seller's or buyer's market, and though it can be helpful for this purpose, it's important to look at the recent trend over the past months to get the most accurate picture of inventory in your area. For example, four months of inventory would generally be considered a sign of a seller's market, but if the trend line shows the figure rapidly increasing over the last several months, that could be an early sign of an oversupply. Conversely, a recent, significant decrease in months of inventory for a given area may be a sign that area is becoming "hot" for sellers, even if the current figure is higher than what would normally be considered a "seller's market."

#### **Residential Statistics**

| Lietings            |              | This Month   |         | Y             | ear-to-Date   |        |
|---------------------|--------------|--------------|---------|---------------|---------------|--------|
| Listings            | Sep 2022     | Sep 2021     | Change  | 2022          | 2021          | Change |
| Single Family Sales | 14           | 9            | +55.6%  | 121           | 190           | -36.3% |
| Condo/TH Sales      | 7            | 12           | -41.7%  | 65            | 129           | -49.6% |
| Total Sales         | 21           | 21           |         | 186           | 319           | -41.7% |
| New Homes Only      | 3            |              |         | 8             | 12            | -33.3% |
| Resale Only         | 18           | 21           | -14.3%  | 178           | 307           | -42.0% |
| Sales Volume        | \$36,441,500 | \$17,547,500 | +107.7% | \$299,960,318 | \$373,386,655 | -19.7% |
| New Listings        | 66           | 53           | +24.5%  | 334           | 381           | -12.3% |
| Pending             | 5            | N/A          | N/A     | 7             | N/A           | N/A    |
| Withdrawn           | 13           | 6            | +116.7% | 52            | 43            | +20.9% |
| Expired             | 6            | 5            | +20.0%  | 20            | 19            | +5.3%  |
| Months of Inventory | 4.2          | 2.3          | +83.3%  | N/A           | N/A           |        |