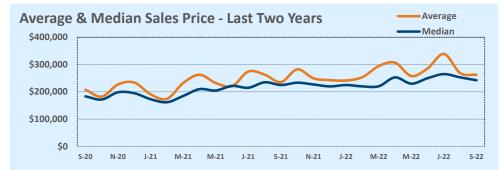

#### **Greater Austin Area**

New

**Price Range** 

#### September 2022

DOM

Year-to-Date

Sales

| Listings            |                 | This Month      |         | Y                | Year-to-Date     |        |
|---------------------|-----------------|-----------------|---------|------------------|------------------|--------|
| Listings            | Sep 2022        | Sep 2021        | Change  | 2022             | 2021             | Change |
| Single Family Sales | 2,900           | 3,583           | -19.1%  | 26,931           | 30,285           | -11.1% |
| Condo/TH Sales      | 252             | 421             | -40.1%  | 2,974            | 3,890            | -23.5% |
| Total Sales         | 3,152           | 4,004           | -21.3%  | 29,905           | 34,175           | -12.5% |
| New Homes Only      | 423             | 231             | +83.1%  | 3,066            | 2,467            | +24.3% |
| Resale Only         | 2,729           | 3,773           | -27.7%  | 26,839           | 31,708           | -15.4% |
| Sales Volume        | \$1,839,249,209 | \$2,208,738,381 | -16.7%  | \$18,633,458,883 | \$18,918,202,169 | -1.5%  |
| New Listings        | 4,568           | 4,577           | -0.2%   | 43,832           | 40,868           | +7.3%  |
| Pending             | 1,930           | N/A             | N/A     | 4,074            | N/A              | N/A    |
| Withdrawn           | 985             | 401             | +145.6% | 4,334            | 2,502            | +73.2% |
| Expired             | 400             | 119             | +236.1% | 1,403            | 708              | +98.2% |
| Months of Inventory | 3.3             | 1.0             | +222.6% | N/A              | N/A              |        |

**This Month** 

Sales

DOM

New

| Averege              |           | This Month |        | Year-to-Date |           |        |  |  |
|----------------------|-----------|------------|--------|--------------|-----------|--------|--|--|
| Average              | Sep 2022  | Sep 2021   | Change | 2022         | 2021      | Change |  |  |
| List Price           | \$597,339 | \$545,055  | +9.6%  | \$612,023    | \$528,147 | +15.9% |  |  |
| List Price/SqFt      | \$286     | \$263      | +8.5%  | \$297        | \$253     | +17.4% |  |  |
| Sold Price           | \$583,518 | \$551,633  | +5.8%  | \$623,088    | \$553,568 | +12.6% |  |  |
| Sold Price/SqFt      | \$280     | \$267      | +8.5%  | \$303        | \$265     | +14.3% |  |  |
| Sold Price / Orig LP | 98.3%     | 101.9%     | +8.5%  | 102.3%       | 105.6%    | -3.2%  |  |  |
| Days on Market       | 32        | 16         | +98.7% | 21           | 19        | +12.3% |  |  |

| Median               |           | This Month |         | Year-to-Date |           |        |  |
|----------------------|-----------|------------|---------|--------------|-----------|--------|--|
| iviedian             | Sep 2022  | Sep 2021   | Change  | 2022         | 2021      | Change |  |
| List Price           | \$465,990 | \$429,900  | +8.4%   | \$490,740    | \$413,831 | +18.6% |  |
| List Price/SqFt      | \$246     | \$229      | +7.4%   | \$255        | \$212     | +20.3% |  |
| Sold Price           | \$458,490 | \$440,000  | +4.2%   | \$500,000    | \$440,000 | +13.6% |  |
| Sold Price/SqFt      | \$243     | \$236      | +3.0%   | \$261        | \$228     | +14.9% |  |
| Sold Price / Orig LP | 99.1%     | 100.0%     | -0.9%   | 100.0%       | 102.6%    | -2.5%  |  |
| Days on Market       | 20        | 7          | +185.7% | 7            | 5         | +40.0% |  |