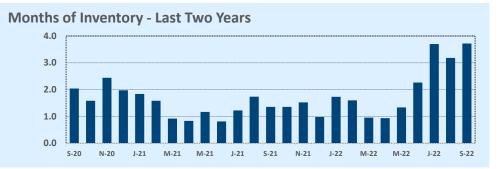

#### **Months of Inventory**

- The months of inventory statistic answers the question: "If we kept selling the current active listings at the same rate we sold them in the previous month, how many months would it be until all the listings were sold?" For example, if there are 50 properties currently for sale in a certain area and last month there were 10 sales in that area, we can say the area has 5 months of inventory (50 active listings divided by 10 sold equals 5).
- While there is no universal standard for calculating months of inventory, the most common way is to take a snapshot of the number of active listings on a certain day each month and use that as the figure for dividing. Independence Title uses the number of active listings on the 15<sup>th</sup> day of each month divided by the total sales for that month.
- The months of inventory statistic is often used to determine if the local market is a seller's or buyer's market, and though it can be helpful for this purpose, it's important to look at the recent trend over the past months to get the most accurate picture of inventory in your area. For example, four months of inventory would generally be considered a sign of a seller's market, but if the trend line shows the figure rapidly increasing over the last several months, that could be an early sign of an oversupply. Conversely, a recent, significant decrease in months of inventory for a given area may be a sign that area is becoming "hot" for sellers, even if the current figure is higher than what would normally be considered a "seller's market."

#### September 2022

DOM

Year-to-Date

Sales

| Listings            |                 | This Month      |         | Y                | Year-to-Date     |        |
|---------------------|-----------------|-----------------|---------|------------------|------------------|--------|
| Listings            | Sep 2022        | Sep 2021        | Change  | 2022             | 2021             | Change |
| Single Family Sales | 2,900           | 3,583           | -19.1%  | 26,931           | 30,285           | -11.1% |
| Condo/TH Sales      | 252             | 421             | -40.1%  | 2,974            | 3,890            | -23.5% |
| Total Sales         | 3,152           | 4,004           | -21.3%  | 29,905           | 34,175           | -12.5% |
| New Homes Only      | 423             | 231             | +83.1%  | 3,066            | 2,467            | +24.3% |
| Resale Only         | 2,729           | 3,773           | -27.7%  | 26,839           | 31,708           | -15.4% |
| Sales Volume        | \$1,839,249,209 | \$2,208,738,381 | -16.7%  | \$18,633,458,883 | \$18,918,202,169 | -1.5%  |
| New Listings        | 4,568           | 4,577           | -0.2%   | 43,832           | 40,868           | +7.3%  |
| Pending             | 1,930           | N/A             | N/A     | 4,074            | N/A              | N/A    |
| Withdrawn           | 985             | 401             | +145.6% | 4,334            | 2,502            | +73.2% |
| Expired             | 400             | 119             | +236.1% | 1,403            | 708              | +98.2% |
| Months of Inventory | 3.3             | 1.0             | +222.6% | N/A              | N/A              |        |