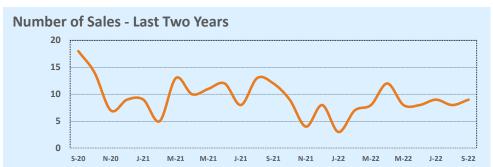

#### **Greater Austin Area**

New

**Price Range** 

#### September 2022

DOM

Year-to-Date

Sales

| Listings            |                 | This Month      |         | Y                | Year-to-Date     |        |
|---------------------|-----------------|-----------------|---------|------------------|------------------|--------|
| Listings            | Sep 2022        | Sep 2021        | Change  | 2022             | 2021             | Change |
| Single Family Sales | 2,900           | 3,583           | -19.1%  | 26,931           | 30,285           | -11.1% |
| Condo/TH Sales      | 252             | 421             | -40.1%  | 2,974            | 3,890            | -23.5% |
| Total Sales         | 3,152           | 4,004           | -21.3%  | 29,905           | 34,175           | -12.5% |
| New Homes Only      | 423             | 231             | +83.1%  | 3,066            | 2,467            | +24.3% |
| Resale Only         | 2,729           | 3,773           | -27.7%  | 26,839           | 31,708           | -15.4% |
| Sales Volume        | \$1,839,249,209 | \$2,208,738,381 | -16.7%  | \$18,633,458,883 | \$18,918,202,169 | -1.5%  |
| New Listings        | 4,568           | 4,577           | -0.2%   | 43,832           | 40,868           | +7.3%  |
| Pending             | 1,930           | N/A             | N/A     | 4,074            | N/A              | N/A    |
| Withdrawn           | 985             | 401             | +145.6% | 4,334            | 2,502            | +73.2% |
| Expired             | 400             | 119             | +236.1% | 1,403            | 708              | +98.2% |
| Months of Inventory | 3.3             | 1.0             | +222.6% | N/A              | N/A              |        |