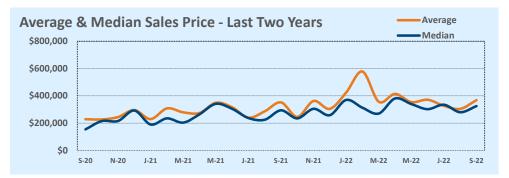

#### Median vs. Average

- These statistics contain figures for both median and average, which are both useful for different purposes. The average simply means all the numbers are added together and divided by the total number. The median, on the other hand, is simply the middle number of a list of values.
- In an odd-numbered list, the median is the middle number. In an even-numbered list, the median is the average of the two middle numbers.

Example: 1,3,6,7,9 6 is the median. (The average is 5.2)

Example: 1,3,4,6,8,9 The median is the average of 4 and 6, 4+6/2 = 5. (The average is 5.17)

• The median statistics can smooth out some of the large swings in trends often seen with averages. For example, if a few very expensive homes are sold in an otherwise middle-price-range neighborhood, the average price could go up quite a bit that month. But the median price probably won't move much at all because it's not affected by the larger numbers. This is especially true for smaller data sets where the ups and downs affect average pricing even more.

**This Month** 

Sales

DOM

New

| Averege              |           | This Month |        | Year-to-Date |           |        |  |  |
|----------------------|-----------|------------|--------|--------------|-----------|--------|--|--|
| Average              | Sep 2022  | Sep 2021   | Change | 2022         | 2021      | Change |  |  |
| List Price           | \$597,339 | \$545,055  | +9.6%  | \$612,023    | \$528,147 | +15.9% |  |  |
| List Price/SqFt      | \$286     | \$263      | +8.5%  | \$297        | \$253     | +17.4% |  |  |
| Sold Price           | \$583,518 | \$551,633  | +5.8%  | \$623,088    | \$553,568 | +12.6% |  |  |
| Sold Price/SqFt      | \$280     | \$267      | +8.5%  | \$303        | \$265     | +14.3% |  |  |
| Sold Price / Orig LP | 98.3%     | 101.9%     | +8.5%  | 102.3%       | 105.6%    | -3.2%  |  |  |
| Days on Market       | 32        | 16         | +98.7% | 21           | 19        | +12.3% |  |  |

| Median               |           | This Month |         | Year-to-Date |           |        |  |
|----------------------|-----------|------------|---------|--------------|-----------|--------|--|
| iviedian             | Sep 2022  | Sep 2021   | Change  | 2022         | 2021      | Change |  |
| List Price           | \$465,990 | \$429,900  | +8.4%   | \$490,740    | \$413,831 | +18.6% |  |
| List Price/SqFt      | \$246     | \$229      | +7.4%   | \$255        | \$212     | +20.3% |  |
| Sold Price           | \$458,490 | \$440,000  | +4.2%   | \$500,000    | \$440,000 | +13.6% |  |
| Sold Price/SqFt      | \$243     | \$236      | +3.0%   | \$261        | \$228     | +14.9% |  |
| Sold Price / Orig LP | 99.1%     | 100.0%     | -0.9%   | 100.0%       | 102.6%    | -2.5%  |  |
| Days on Market       | 20        | 7          | +185.7% | 7            | 5         | +40.0% |  |