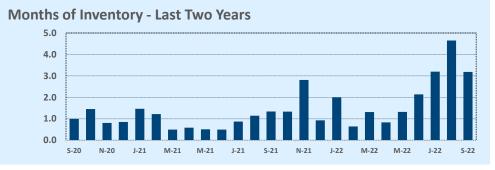

#### MLS Area 1B

#### **Residential Statistics**

| Lietings            |              | This Month   |         | Y             | ear-to-Date   |        |
|---------------------|--------------|--------------|---------|---------------|---------------|--------|
| Listings            | Sep 2022     | Sep 2021     | Change  | 2022          | 2021          | Change |
| Single Family Sales | 14           | 9            | +55.6%  | 121           | 190           | -36.3% |
| Condo/TH Sales      | 7            | 12           | -41.7%  | 65            | 129           | -49.6% |
| Total Sales         | 21           | 21           |         | 186           | 319           | -41.7% |
| New Homes Only      | 3            |              |         | 8             | 12            | -33.3% |
| Resale Only         | 18           | 21           | -14.3%  | 178           | 307           | -42.0% |
| Sales Volume        | \$36,441,500 | \$17,547,500 | +107.7% | \$299,960,318 | \$373,386,655 | -19.7% |
| New Listings        | 66           | 53           | +24.5%  | 334           | 381           | -12.3% |
| Pending             | 5            | N/A          | N/A     | 7             | N/A           | N/A    |
| Withdrawn           | 13           | 6            | +116.7% | 52            | 43            | +20.9% |
| Expired             | 6            | 5            | +20.0%  | 20            | 19            | +5.3%  |
| Months of Inventory | 4.2          | 2.3          | +83.3%  | N/A           | N/A           |        |