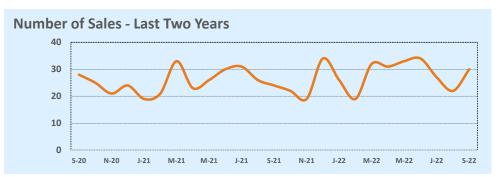

#### **MLS Area 1A**

#### **Residential Statistics**

| Lietinge            |              | This Month   |         | Y             | ear-to-Date   |         |
|---------------------|--------------|--------------|---------|---------------|---------------|---------|
| Listings            | Sep 2022     | Sep 2021     | Change  | 2022          | 2021          | Change  |
| Single Family Sales | 19           | 21           | -9.5%   | 140           | 183           | -23.5%  |
| Condo/TH Sales      | 13           | 24           | -45.8%  | 138           | 153           | -9.8%   |
| Total Sales         | 32           | 45           | -28.9%  | 278           | 336           | -17.3%  |
| New Homes Only      |              |              |         |               |               |         |
| Resale Only         | 32           | 45           | -28.9%  | 278           | 336           | -17.3%  |
| Sales Volume        | \$27,991,700 | \$32,894,450 | -14.9%  | \$263,795,782 | \$270,379,915 | -2.4%   |
| New Listings        | 34           | 44           | -22.7%  | 386           | 357           | +8.1%   |
| Pending             | 21           | N/A          | N/A     | 22            | N/A           | N/A     |
| Withdrawn           | 4            | 6            | -33.3%  | 26            | 16            | +62.5%  |
| Expired             | 2            |              |         | 8             | 3             | +166.7% |
| Months of Inventory | 2.2          | 0.4          | +385.2% | N/A           | N/A           |         |