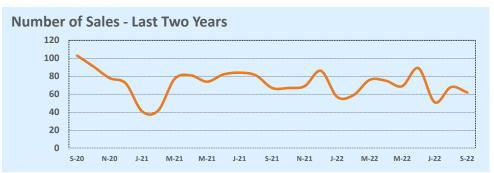

#### **MLS Area 1A**

#### **Residential Statistics**

| Lietinge            |              | This Month   |         | Y             | ear-to-Date   |         |
|---------------------|--------------|--------------|---------|---------------|---------------|---------|
| Listings            | Sep 2022     | Sep 2021     | Change  | 2022          | 2021          | Change  |
| Single Family Sales | 19           | 21           | -9.5%   | 140           | 183           | -23.5%  |
| Condo/TH Sales      | 13           | 24           | -45.8%  | 138           | 153           | -9.8%   |
| Total Sales         | 32           | 45           | -28.9%  | 278           | 336           | -17.3%  |
| New Homes Only      |              |              |         |               |               |         |
| Resale Only         | 32           | 45           | -28.9%  | 278           | 336           | -17.3%  |
| Sales Volume        | \$27,991,700 | \$32,894,450 | -14.9%  | \$263,795,782 | \$270,379,915 | -2.4%   |
| New Listings        | 34           | 44           | -22.7%  | 386           | 357           | +8.1%   |
| Pending             | 21           | N/A          | N/A     | 22            | N/A           | N/A     |
| Withdrawn           | 4            | 6            | -33.3%  | 26            | 16            | +62.5%  |
| Expired             | 2            |              |         | 8             | 3             | +166.7% |
| Months of Inventory | 2.2          | 0.4          | +385.2% | N/A           | N/A           |         |