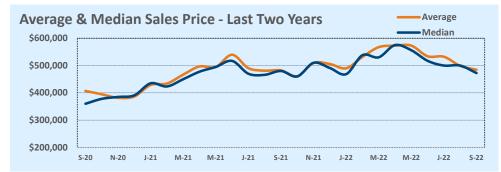

#### **Greater Austin Area**

New

**Price Range** 

#### September 2022

DOM

Year-to-Date

Sales

| Listings            |                 | This Month      |         | Y                | Year-to-Date     |        |
|---------------------|-----------------|-----------------|---------|------------------|------------------|--------|
| Listings            | Sep 2022        | Sep 2021        | Change  | 2022             | 2021             | Change |
| Single Family Sales | 2,900           | 3,583           | -19.1%  | 26,931           | 30,285           | -11.1% |
| Condo/TH Sales      | 252             | 421             | -40.1%  | 2,974            | 3,890            | -23.5% |
| Total Sales         | 3,152           | 4,004           | -21.3%  | 29,905           | 34,175           | -12.5% |
| New Homes Only      | 423             | 231             | +83.1%  | 3,066            | 2,467            | +24.3% |
| Resale Only         | 2,729           | 3,773           | -27.7%  | 26,839           | 31,708           | -15.4% |
| Sales Volume        | \$1,839,249,209 | \$2,208,738,381 | -16.7%  | \$18,633,458,883 | \$18,918,202,169 | -1.5%  |
| New Listings        | 4,568           | 4,577           | -0.2%   | 43,832           | 40,868           | +7.3%  |
| Pending             | 1,930           | N/A             | N/A     | 4,074            | N/A              | N/A    |
| Withdrawn           | 985             | 401             | +145.6% | 4,334            | 2,502            | +73.2% |
| Expired             | 400             | 119             | +236.1% | 1,403            | 708              | +98.2% |
| Months of Inventory | 3.3             | 1.0             | +222.6% | N/A              | N/A              |        |

**This Month** 

Sales

DOM

New

| Averege              |           | This Month |        | Year-to-Date |           |        |  |  |
|----------------------|-----------|------------|--------|--------------|-----------|--------|--|--|
| Average              | Sep 2022  | Sep 2021   | Change | 2022         | 2021      | Change |  |  |
| List Price           | \$597,339 | \$545,055  | +9.6%  | \$612,023    | \$528,147 | +15.9% |  |  |
| List Price/SqFt      | \$286     | \$263      | +8.5%  | \$297        | \$253     | +17.4% |  |  |
| Sold Price           | \$583,518 | \$551,633  | +5.8%  | \$623,088    | \$553,568 | +12.6% |  |  |
| Sold Price/SqFt      | \$280     | \$267      | +8.5%  | \$303        | \$265     | +14.3% |  |  |
| Sold Price / Orig LP | 98.3%     | 101.9%     | +8.5%  | 102.3%       | 105.6%    | -3.2%  |  |  |
| Days on Market       | 32        | 16         | +98.7% | 21           | 19        | +12.3% |  |  |

| Median               |           | This Month |         | Year-to-Date |           |        |  |
|----------------------|-----------|------------|---------|--------------|-----------|--------|--|
| iviedian             | Sep 2022  | Sep 2021   | Change  | 2022         | 2021      | Change |  |
| List Price           | \$465,990 | \$429,900  | +8.4%   | \$490,740    | \$413,831 | +18.6% |  |
| List Price/SqFt      | \$246     | \$229      | +7.4%   | \$255        | \$212     | +20.3% |  |
| Sold Price           | \$458,490 | \$440,000  | +4.2%   | \$500,000    | \$440,000 | +13.6% |  |
| Sold Price/SqFt      | \$243     | \$236      | +3.0%   | \$261        | \$228     | +14.9% |  |
| Sold Price / Orig LP | 99.1%     | 100.0%     | -0.9%   | 100.0%       | 102.6%    | -2.5%  |  |
| Days on Market       | 20        | 7          | +185.7% | 7            | 5         | +40.0% |  |