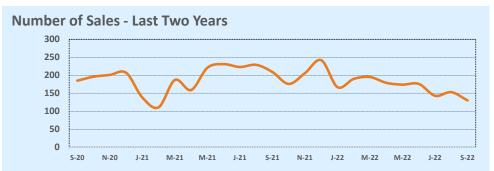

#### September 2022

DOM

Year-to-Date

Sales

| Listings            |                 | This Month      |         | Y                | Year-to-Date     |        |
|---------------------|-----------------|-----------------|---------|------------------|------------------|--------|
| Listings            | Sep 2022        | Sep 2021        | Change  | 2022             | 2021             | Change |
| Single Family Sales | 2,900           | 3,583           | -19.1%  | 26,931           | 30,285           | -11.1% |
| Condo/TH Sales      | 252             | 421             | -40.1%  | 2,974            | 3,890            | -23.5% |
| Total Sales         | 3,152           | 4,004           | -21.3%  | 29,905           | 34,175           | -12.5% |
| New Homes Only      | 423             | 231             | +83.1%  | 3,066            | 2,467            | +24.3% |
| Resale Only         | 2,729           | 3,773           | -27.7%  | 26,839           | 31,708           | -15.4% |
| Sales Volume        | \$1,839,249,209 | \$2,208,738,381 | -16.7%  | \$18,633,458,883 | \$18,918,202,169 | -1.5%  |
| New Listings        | 4,568           | 4,577           | -0.2%   | 43,832           | 40,868           | +7.3%  |
| Pending             | 1,930           | N/A             | N/A     | 4,074            | N/A              | N/A    |
| Withdrawn           | 985             | 401             | +145.6% | 4,334            | 2,502            | +73.2% |
| Expired             | 400             | 119             | +236.1% | 1,403            | 708              | +98.2% |
| Months of Inventory | 3.3             | 1.0             | +222.6% | N/A              | N/A              |        |