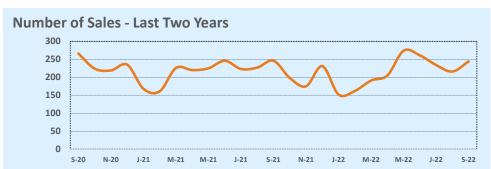

#### **Greater Austin Area**

New

**Price Range** 

#### September 2022

DOM

Year-to-Date

Sales

| Listings            |                 | This Month      |         | Y                | Year-to-Date     |        |
|---------------------|-----------------|-----------------|---------|------------------|------------------|--------|
| Listings            | Sep 2022        | Sep 2021        | Change  | 2022             | 2021             | Change |
| Single Family Sales | 2,900           | 3,583           | -19.1%  | 26,931           | 30,285           | -11.1% |
| Condo/TH Sales      | 252             | 421             | -40.1%  | 2,974            | 3,890            | -23.5% |
| Total Sales         | 3,152           | 4,004           | -21.3%  | 29,905           | 34,175           | -12.5% |
| New Homes Only      | 423             | 231             | +83.1%  | 3,066            | 2,467            | +24.3% |
| Resale Only         | 2,729           | 3,773           | -27.7%  | 26,839           | 31,708           | -15.4% |
| Sales Volume        | \$1,839,249,209 | \$2,208,738,381 | -16.7%  | \$18,633,458,883 | \$18,918,202,169 | -1.5%  |
| New Listings        | 4,568           | 4,577           | -0.2%   | 43,832           | 40,868           | +7.3%  |
| Pending             | 1,930           | N/A             | N/A     | 4,074            | N/A              | N/A    |
| Withdrawn           | 985             | 401             | +145.6% | 4,334            | 2,502            | +73.2% |
| Expired             | 400             | 119             | +236.1% | 1,403            | 708              | +98.2% |
| Months of Inventory | 3.3             | 1.0             | +222.6% | N/A              | N/A              |        |