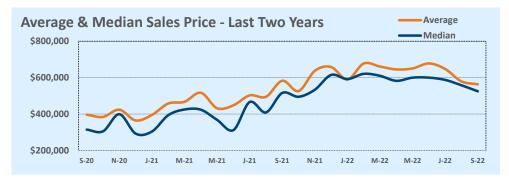

#### Median vs. Average

- These statistics contain figures for both median and average, which are both useful for different purposes. The average simply means all the numbers are added together and divided by the total number. The median, on the other hand, is simply the middle number of a list of values.
- In an odd-numbered list, the median is the middle number. In an even-numbered list, the median is the average of the two middle numbers.

Example: 1,3,6,7,9 6 is the median. (The average is 5.2)

Example: 1,3,4,6,8,9 The median is the average of 4 and 6, 4+6/2 = 5. (The average is 5.17)

• The median statistics can smooth out some of the large swings in trends often seen with averages. For example, if a few very expensive homes are sold in an otherwise middle-price-range neighborhood, the average price could go up quite a bit that month. But the median price probably won't move much at all because it's not affected by the larger numbers. This is especially true for smaller data sets where the ups and downs affect average pricing even more.