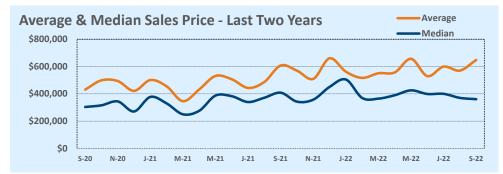

#### Median vs. Average

- These statistics contain figures for both median and average, which are both useful for different purposes. The average simply means all the numbers are added together and divided by the total number. The median, on the other hand, is simply the middle number of a list of values.
- In an odd-numbered list, the median is the middle number. In an even-numbered list, the median is the average of the two middle numbers.

Example: 1,3,6,7,9 6 is the median. (The average is 5.2)

Example: 1,3,4,6,8,9 The median is the average of 4 and 6, 4+6/2 = 5. (The average is 5.17)

• The median statistics can smooth out some of the large swings in trends often seen with averages. For example, if a few very expensive homes are sold in an otherwise middle-price-range neighborhood, the average price could go up quite a bit that month. But the median price probably won't move much at all because it's not affected by the larger numbers. This is especially true for smaller data sets where the ups and downs affect average pricing even more.

#### September 2022

DOM

Year-to-Date

Sales

| Listings            |                 | This Month      |         | Y                | Year-to-Date     |        |
|---------------------|-----------------|-----------------|---------|------------------|------------------|--------|
| Listings            | Sep 2022        | Sep 2021        | Change  | 2022             | 2021             | Change |
| Single Family Sales | 2,900           | 3,583           | -19.1%  | 26,931           | 30,285           | -11.1% |
| Condo/TH Sales      | 252             | 421             | -40.1%  | 2,974            | 3,890            | -23.5% |
| Total Sales         | 3,152           | 4,004           | -21.3%  | 29,905           | 34,175           | -12.5% |
| New Homes Only      | 423             | 231             | +83.1%  | 3,066            | 2,467            | +24.3% |
| Resale Only         | 2,729           | 3,773           | -27.7%  | 26,839           | 31,708           | -15.4% |
| Sales Volume        | \$1,839,249,209 | \$2,208,738,381 | -16.7%  | \$18,633,458,883 | \$18,918,202,169 | -1.5%  |
| New Listings        | 4,568           | 4,577           | -0.2%   | 43,832           | 40,868           | +7.3%  |
| Pending             | 1,930           | N/A             | N/A     | 4,074            | N/A              | N/A    |
| Withdrawn           | 985             | 401             | +145.6% | 4,334            | 2,502            | +73.2% |
| Expired             | 400             | 119             | +236.1% | 1,403            | 708              | +98.2% |
| Months of Inventory | 3.3             | 1.0             | +222.6% | N/A              | N/A              |        |

**This Month** 

Sales

DOM

New

| Averege              |           | This Month |        | Year-to-Date |           |        |  |  |
|----------------------|-----------|------------|--------|--------------|-----------|--------|--|--|
| Average              | Sep 2022  | Sep 2021   | Change | 2022         | 2021      | Change |  |  |
| List Price           | \$597,339 | \$545,055  | +9.6%  | \$612,023    | \$528,147 | +15.9% |  |  |
| List Price/SqFt      | \$286     | \$263      | +8.5%  | \$297        | \$253     | +17.4% |  |  |
| Sold Price           | \$583,518 | \$551,633  | +5.8%  | \$623,088    | \$553,568 | +12.6% |  |  |
| Sold Price/SqFt      | \$280     | \$267      | +8.5%  | \$303        | \$265     | +14.3% |  |  |
| Sold Price / Orig LP | 98.3%     | 101.9%     | +8.5%  | 102.3%       | 105.6%    | -3.2%  |  |  |
| Days on Market       | 32        | 16         | +98.7% | 21           | 19        | +12.3% |  |  |

| Median               |           | This Month |         | Year-to-Date |           |        |  |
|----------------------|-----------|------------|---------|--------------|-----------|--------|--|
| iviedian             | Sep 2022  | Sep 2021   | Change  | 2022         | 2021      | Change |  |
| List Price           | \$465,990 | \$429,900  | +8.4%   | \$490,740    | \$413,831 | +18.6% |  |
| List Price/SqFt      | \$246     | \$229      | +7.4%   | \$255        | \$212     | +20.3% |  |
| Sold Price           | \$458,490 | \$440,000  | +4.2%   | \$500,000    | \$440,000 | +13.6% |  |
| Sold Price/SqFt      | \$243     | \$236      | +3.0%   | \$261        | \$228     | +14.9% |  |
| Sold Price / Orig LP | 99.1%     | 100.0%     | -0.9%   | 100.0%       | 102.6%    | -2.5%  |  |
| Days on Market       | 20        | 7          | +185.7% | 7            | 5         | +40.0% |  |