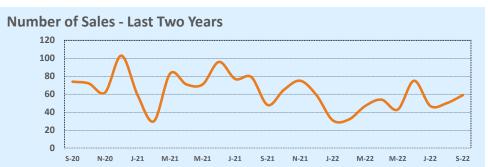

#### September 2022

DOM

Year-to-Date

Sales

| Listings            |                 | This Month      |         | Y                | Year-to-Date     |        |
|---------------------|-----------------|-----------------|---------|------------------|------------------|--------|
| Listings            | Sep 2022        | Sep 2021        | Change  | 2022             | 2021             | Change |
| Single Family Sales | 2,900           | 3,583           | -19.1%  | 26,931           | 30,285           | -11.1% |
| Condo/TH Sales      | 252             | 421             | -40.1%  | 2,974            | 3,890            | -23.5% |
| Total Sales         | 3,152           | 4,004           | -21.3%  | 29,905           | 34,175           | -12.5% |
| New Homes Only      | 423             | 231             | +83.1%  | 3,066            | 2,467            | +24.3% |
| Resale Only         | 2,729           | 3,773           | -27.7%  | 26,839           | 31,708           | -15.4% |
| Sales Volume        | \$1,839,249,209 | \$2,208,738,381 | -16.7%  | \$18,633,458,883 | \$18,918,202,169 | -1.5%  |
| New Listings        | 4,568           | 4,577           | -0.2%   | 43,832           | 40,868           | +7.3%  |
| Pending             | 1,930           | N/A             | N/A     | 4,074            | N/A              | N/A    |
| Withdrawn           | 985             | 401             | +145.6% | 4,334            | 2,502            | +73.2% |
| Expired             | 400             | 119             | +236.1% | 1,403            | 708              | +98.2% |
| Months of Inventory | 3.3             | 1.0             | +222.6% | N/A              | N/A              |        |