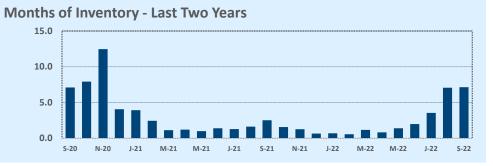

#### **Months of Inventory**

- The months of inventory statistic answers the question: "If we kept selling the current active listings at the same rate we sold them in the previous month, how many months would it be until all the listings were sold?" For example, if there are 50 properties currently for sale in a certain area and last month there were 10 sales in that area, we can say the area has 5 months of inventory (50 active listings divided by 10 sold equals 5).
- While there is no universal standard for calculating months of inventory, the most common way is to take a snapshot of the number of active listings on a certain day each month and use that as the figure for dividing. Independence Title uses the number of active listings on the 15<sup>th</sup> day of each month divided by the total sales for that month.
- The months of inventory statistic is often used to determine if the local market is a seller's or buyer's market, and though it can be helpful for this purpose, it's important to look at the recent trend over the past months to get the most accurate picture of inventory in your area. For example, four months of inventory would generally be considered a sign of a seller's market, but if the trend line shows the figure rapidly increasing over the last several months, that could be an early sign of an oversupply. Conversely, a recent, significant decrease in months of inventory for a given area may be a sign that area is becoming "hot" for sellers, even if the current figure is higher than what would normally be considered a "seller's market."

# **Months of Inventory Heat Map**

September 2022