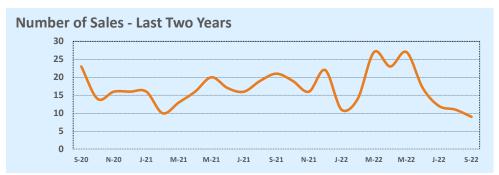

#### **MLS Area 1A**

#### **Residential Statistics**

| Lietinge            |              | This Month   |         | Y             | ear-to-Date   |         |
|---------------------|--------------|--------------|---------|---------------|---------------|---------|
| Listings            | Sep 2022     | Sep 2021     | Change  | 2022          | 2021          | Change  |
| Single Family Sales | 19           | 21           | -9.5%   | 140           | 183           | -23.5%  |
| Condo/TH Sales      | 13           | 24           | -45.8%  | 138           | 153           | -9.8%   |
| Total Sales         | 32           | 45           | -28.9%  | 278           | 336           | -17.3%  |
| New Homes Only      |              |              |         |               |               |         |
| Resale Only         | 32           | 45           | -28.9%  | 278           | 336           | -17.3%  |
| Sales Volume        | \$27,991,700 | \$32,894,450 | -14.9%  | \$263,795,782 | \$270,379,915 | -2.4%   |
| New Listings        | 34           | 44           | -22.7%  | 386           | 357           | +8.1%   |
| Pending             | 21           | N/A          | N/A     | 22            | N/A           | N/A     |
| Withdrawn           | 4            | 6            | -33.3%  | 26            | 16            | +62.5%  |
| Expired             | 2            |              |         | 8             | 3             | +166.7% |
| Months of Inventory | 2.2          | 0.4          | +385.2% | N/A           | N/A           |         |