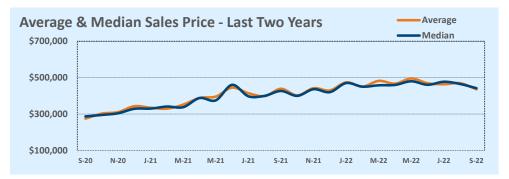

#### MLS Area 1B

#### **Residential Statistics**

| Lietings            |              | This Month   |         | Y             | ear-to-Date   |        |
|---------------------|--------------|--------------|---------|---------------|---------------|--------|
| Listings            | Sep 2022     | Sep 2021     | Change  | 2022          | 2021          | Change |
| Single Family Sales | 14           | 9            | +55.6%  | 121           | 190           | -36.3% |
| Condo/TH Sales      | 7            | 12           | -41.7%  | 65            | 129           | -49.6% |
| Total Sales         | 21           | 21           |         | 186           | 319           | -41.7% |
| New Homes Only      | 3            |              |         | 8             | 12            | -33.3% |
| Resale Only         | 18           | 21           | -14.3%  | 178           | 307           | -42.0% |
| Sales Volume        | \$36,441,500 | \$17,547,500 | +107.7% | \$299,960,318 | \$373,386,655 | -19.7% |
| New Listings        | 66           | 53           | +24.5%  | 334           | 381           | -12.3% |
| Pending             | 5            | N/A          | N/A     | 7             | N/A           | N/A    |
| Withdrawn           | 13           | 6            | +116.7% | 52            | 43            | +20.9% |
| Expired             | 6            | 5            | +20.0%  | 20            | 19            | +5.3%  |
| Months of Inventory | 4.2          | 2.3          | +83.3%  | N/A           | N/A           |        |