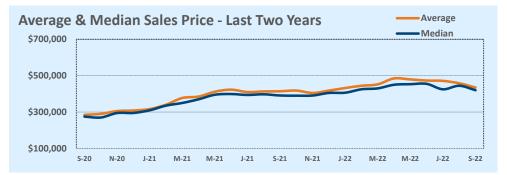

#### **Greater Austin Area**

New

**Price Range** 

#### September 2022

DOM

Year-to-Date

Sales

| Listings            |                 | This Month      |         | Y                | Year-to-Date     |        |
|---------------------|-----------------|-----------------|---------|------------------|------------------|--------|
| Listings            | Sep 2022        | Sep 2021        | Change  | 2022             | 2021             | Change |
| Single Family Sales | 2,900           | 3,583           | -19.1%  | 26,931           | 30,285           | -11.1% |
| Condo/TH Sales      | 252             | 421             | -40.1%  | 2,974            | 3,890            | -23.5% |
| Total Sales         | 3,152           | 4,004           | -21.3%  | 29,905           | 34,175           | -12.5% |
| New Homes Only      | 423             | 231             | +83.1%  | 3,066            | 2,467            | +24.3% |
| Resale Only         | 2,729           | 3,773           | -27.7%  | 26,839           | 31,708           | -15.4% |
| Sales Volume        | \$1,839,249,209 | \$2,208,738,381 | -16.7%  | \$18,633,458,883 | \$18,918,202,169 | -1.5%  |
| New Listings        | 4,568           | 4,577           | -0.2%   | 43,832           | 40,868           | +7.3%  |
| Pending             | 1,930           | N/A             | N/A     | 4,074            | N/A              | N/A    |
| Withdrawn           | 985             | 401             | +145.6% | 4,334            | 2,502            | +73.2% |
| Expired             | 400             | 119             | +236.1% | 1,403            | 708              | +98.2% |
| Months of Inventory | 3.3             | 1.0             | +222.6% | N/A              | N/A              |        |

**This Month** 

Sales

DOM

New

| Averege              |           | This Month |        | Year-to-Date |           |        |  |  |
|----------------------|-----------|------------|--------|--------------|-----------|--------|--|--|
| Average              | Sep 2022  | Sep 2021   | Change | 2022         | 2021      | Change |  |  |
| List Price           | \$597,339 | \$545,055  | +9.6%  | \$612,023    | \$528,147 | +15.9% |  |  |
| List Price/SqFt      | \$286     | \$263      | +8.5%  | \$297        | \$253     | +17.4% |  |  |
| Sold Price           | \$583,518 | \$551,633  | +5.8%  | \$623,088    | \$553,568 | +12.6% |  |  |
| Sold Price/SqFt      | \$280     | \$267      | +8.5%  | \$303        | \$265     | +14.3% |  |  |
| Sold Price / Orig LP | 98.3%     | 101.9%     | +8.5%  | 102.3%       | 105.6%    | -3.2%  |  |  |
| Days on Market       | 32        | 16         | +98.7% | 21           | 19        | +12.3% |  |  |

| Median               |           | This Month |         | Year-to-Date |           |        |  |
|----------------------|-----------|------------|---------|--------------|-----------|--------|--|
| iviedian             | Sep 2022  | Sep 2021   | Change  | 2022         | 2021      | Change |  |
| List Price           | \$465,990 | \$429,900  | +8.4%   | \$490,740    | \$413,831 | +18.6% |  |
| List Price/SqFt      | \$246     | \$229      | +7.4%   | \$255        | \$212     | +20.3% |  |
| Sold Price           | \$458,490 | \$440,000  | +4.2%   | \$500,000    | \$440,000 | +13.6% |  |
| Sold Price/SqFt      | \$243     | \$236      | +3.0%   | \$261        | \$228     | +14.9% |  |
| Sold Price / Orig LP | 99.1%     | 100.0%     | -0.9%   | 100.0%       | 102.6%    | -2.5%  |  |
| Days on Market       | 20        | 7          | +185.7% | 7            | 5         | +40.0% |  |