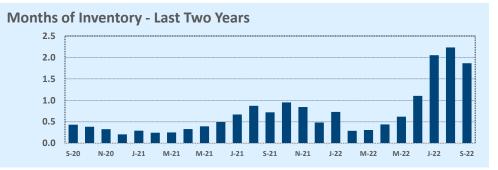

#### **Greater Austin Area**

New

**Price Range** 

#### September 2022

DOM

Year-to-Date

Sales

| Listings            |                 | This Month      |         | Y                | Year-to-Date     |        |
|---------------------|-----------------|-----------------|---------|------------------|------------------|--------|
| Listings            | Sep 2022        | Sep 2021        | Change  | 2022             | 2021             | Change |
| Single Family Sales | 2,900           | 3,583           | -19.1%  | 26,931           | 30,285           | -11.1% |
| Condo/TH Sales      | 252             | 421             | -40.1%  | 2,974            | 3,890            | -23.5% |
| Total Sales         | 3,152           | 4,004           | -21.3%  | 29,905           | 34,175           | -12.5% |
| New Homes Only      | 423             | 231             | +83.1%  | 3,066            | 2,467            | +24.3% |
| Resale Only         | 2,729           | 3,773           | -27.7%  | 26,839           | 31,708           | -15.4% |
| Sales Volume        | \$1,839,249,209 | \$2,208,738,381 | -16.7%  | \$18,633,458,883 | \$18,918,202,169 | -1.5%  |
| New Listings        | 4,568           | 4,577           | -0.2%   | 43,832           | 40,868           | +7.3%  |
| Pending             | 1,930           | N/A             | N/A     | 4,074            | N/A              | N/A    |
| Withdrawn           | 985             | 401             | +145.6% | 4,334            | 2,502            | +73.2% |
| Expired             | 400             | 119             | +236.1% | 1,403            | 708              | +98.2% |
| Months of Inventory | 3.3             | 1.0             | +222.6% | N/A              | N/A              |        |