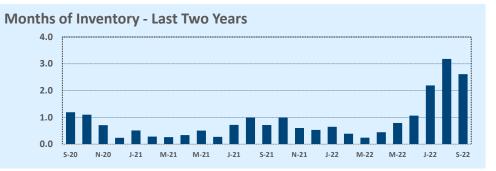

#### **Months of Inventory**

- The months of inventory statistic answers the question: "If we kept selling the current active listings at the same rate we sold them in the previous month, how many months would it be until all the listings were sold?" For example, if there are 50 properties currently for sale in a certain area and last month there were 10 sales in that area, we can say the area has 5 months of inventory (50 active listings divided by 10 sold equals 5).
- While there is no universal standard for calculating months of inventory, the most common way is to take a snapshot of the number of active listings on a certain day each month and use that as the figure for dividing. Independence Title uses the number of active listings on the 15<sup>th</sup> day of each month divided by the total sales for that month.
- The months of inventory statistic is often used to determine if the local market is a seller's or buyer's market, and though it can be helpful for this purpose, it's important to look at the recent trend over the past months to get the most accurate picture of inventory in your area. For example, four months of inventory would generally be considered a sign of a seller's market, but if the trend line shows the figure rapidly increasing over the last several months, that could be an early sign of an oversupply. Conversely, a recent, significant decrease in months of inventory for a given area may be a sign that area is becoming "hot" for sellers, even if the current figure is higher than what would normally be considered a "seller's market."

#### September 2022

DOM

Year-to-Date

Sales

| Listings            |                 | This Month      |         | Y                | Year-to-Date     |        |
|---------------------|-----------------|-----------------|---------|------------------|------------------|--------|
| Listings            | Sep 2022        | Sep 2021        | Change  | 2022             | 2021             | Change |
| Single Family Sales | 2,900           | 3,583           | -19.1%  | 26,931           | 30,285           | -11.1% |
| Condo/TH Sales      | 252             | 421             | -40.1%  | 2,974            | 3,890            | -23.5% |
| Total Sales         | 3,152           | 4,004           | -21.3%  | 29,905           | 34,175           | -12.5% |
| New Homes Only      | 423             | 231             | +83.1%  | 3,066            | 2,467            | +24.3% |
| Resale Only         | 2,729           | 3,773           | -27.7%  | 26,839           | 31,708           | -15.4% |
| Sales Volume        | \$1,839,249,209 | \$2,208,738,381 | -16.7%  | \$18,633,458,883 | \$18,918,202,169 | -1.5%  |
| New Listings        | 4,568           | 4,577           | -0.2%   | 43,832           | 40,868           | +7.3%  |
| Pending             | 1,930           | N/A             | N/A     | 4,074            | N/A              | N/A    |
| Withdrawn           | 985             | 401             | +145.6% | 4,334            | 2,502            | +73.2% |
| Expired             | 400             | 119             | +236.1% | 1,403            | 708              | +98.2% |
| Months of Inventory | 3.3             | 1.0             | +222.6% | N/A              | N/A              |        |