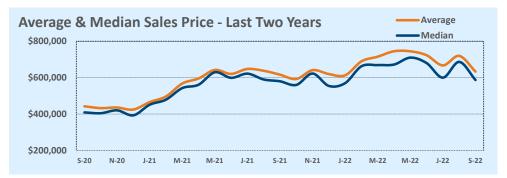

#### **Greater Austin Area**

New

**Price Range** 

#### September 2022

DOM

Year-to-Date

Sales

| Listings            |                 | This Month      |         | Y                | Year-to-Date     |        |
|---------------------|-----------------|-----------------|---------|------------------|------------------|--------|
| Listings            | Sep 2022        | Sep 2021        | Change  | 2022             | 2021             | Change |
| Single Family Sales | 2,900           | 3,583           | -19.1%  | 26,931           | 30,285           | -11.1% |
| Condo/TH Sales      | 252             | 421             | -40.1%  | 2,974            | 3,890            | -23.5% |
| Total Sales         | 3,152           | 4,004           | -21.3%  | 29,905           | 34,175           | -12.5% |
| New Homes Only      | 423             | 231             | +83.1%  | 3,066            | 2,467            | +24.3% |
| Resale Only         | 2,729           | 3,773           | -27.7%  | 26,839           | 31,708           | -15.4% |
| Sales Volume        | \$1,839,249,209 | \$2,208,738,381 | -16.7%  | \$18,633,458,883 | \$18,918,202,169 | -1.5%  |
| New Listings        | 4,568           | 4,577           | -0.2%   | 43,832           | 40,868           | +7.3%  |
| Pending             | 1,930           | N/A             | N/A     | 4,074            | N/A              | N/A    |
| Withdrawn           | 985             | 401             | +145.6% | 4,334            | 2,502            | +73.2% |
| Expired             | 400             | 119             | +236.1% | 1,403            | 708              | +98.2% |
| Months of Inventory | 3.3             | 1.0             | +222.6% | N/A              | N/A              |        |

**This Month** 

Sales

DOM

New

| Averege              |           | This Month |        | Year-to-Date |           |        |  |  |
|----------------------|-----------|------------|--------|--------------|-----------|--------|--|--|
| Average              | Sep 2022  | Sep 2021   | Change | 2022         | 2021      | Change |  |  |
| List Price           | \$597,339 | \$545,055  | +9.6%  | \$612,023    | \$528,147 | +15.9% |  |  |
| List Price/SqFt      | \$286     | \$263      | +8.5%  | \$297        | \$253     | +17.4% |  |  |
| Sold Price           | \$583,518 | \$551,633  | +5.8%  | \$623,088    | \$553,568 | +12.6% |  |  |
| Sold Price/SqFt      | \$280     | \$267      | +8.5%  | \$303        | \$265     | +14.3% |  |  |
| Sold Price / Orig LP | 98.3%     | 101.9%     | +8.5%  | 102.3%       | 105.6%    | -3.2%  |  |  |
| Days on Market       | 32        | 16         | +98.7% | 21           | 19        | +12.3% |  |  |

| Median               |           | This Month |         | Year-to-Date |           |        |  |
|----------------------|-----------|------------|---------|--------------|-----------|--------|--|
| iviedian             | Sep 2022  | Sep 2021   | Change  | 2022         | 2021      | Change |  |
| List Price           | \$465,990 | \$429,900  | +8.4%   | \$490,740    | \$413,831 | +18.6% |  |
| List Price/SqFt      | \$246     | \$229      | +7.4%   | \$255        | \$212     | +20.3% |  |
| Sold Price           | \$458,490 | \$440,000  | +4.2%   | \$500,000    | \$440,000 | +13.6% |  |
| Sold Price/SqFt      | \$243     | \$236      | +3.0%   | \$261        | \$228     | +14.9% |  |
| Sold Price / Orig LP | 99.1%     | 100.0%     | -0.9%   | 100.0%       | 102.6%    | -2.5%  |  |
| Days on Market       | 20        | 7          | +185.7% | 7            | 5         | +40.0% |  |