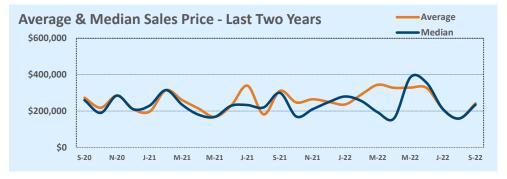

#### Median vs. Average

- These statistics contain figures for both median and average, which are both useful for different purposes. The average simply means all the numbers are added together and divided by the total number. The median, on the other hand, is simply the middle number of a list of values.
- In an odd-numbered list, the median is the middle number. In an even-numbered list, the median is the average of the two middle numbers.

Example: 1,3,6,7,9 6 is the median. (The average is 5.2)

Example: 1,3,4,6,8,9 The median is the average of 4 and 6, 4+6/2 = 5. (The average is 5.17)

• The median statistics can smooth out some of the large swings in trends often seen with averages. For example, if a few very expensive homes are sold in an otherwise middle-price-range neighborhood, the average price could go up quite a bit that month. But the median price probably won't move much at all because it's not affected by the larger numbers. This is especially true for smaller data sets where the ups and downs affect average pricing even more.

**This Month** 

Sales

DOM

New

| Averege              |           | This Month |        | Year-to-Date |           |        |  |  |
|----------------------|-----------|------------|--------|--------------|-----------|--------|--|--|
| Average              | Sep 2022  | Sep 2021   | Change | 2022         | 2021      | Change |  |  |
| List Price           | \$597,339 | \$545,055  | +9.6%  | \$612,023    | \$528,147 | +15.9% |  |  |
| List Price/SqFt      | \$286     | \$263      | +8.5%  | \$297        | \$253     | +17.4% |  |  |
| Sold Price           | \$583,518 | \$551,633  | +5.8%  | \$623,088    | \$553,568 | +12.6% |  |  |
| Sold Price/SqFt      | \$280     | \$267      | +8.5%  | \$303        | \$265     | +14.3% |  |  |
| Sold Price / Orig LP | 98.3%     | 101.9%     | +8.5%  | 102.3%       | 105.6%    | -3.2%  |  |  |
| Days on Market       | 32        | 16         | +98.7% | 21           | 19        | +12.3% |  |  |

| Median               |           | This Month |         | Year-to-Date |           |        |  |
|----------------------|-----------|------------|---------|--------------|-----------|--------|--|
| iviedian             | Sep 2022  | Sep 2021   | Change  | 2022         | 2021      | Change |  |
| List Price           | \$465,990 | \$429,900  | +8.4%   | \$490,740    | \$413,831 | +18.6% |  |
| List Price/SqFt      | \$246     | \$229      | +7.4%   | \$255        | \$212     | +20.3% |  |
| Sold Price           | \$458,490 | \$440,000  | +4.2%   | \$500,000    | \$440,000 | +13.6% |  |
| Sold Price/SqFt      | \$243     | \$236      | +3.0%   | \$261        | \$228     | +14.9% |  |
| Sold Price / Orig LP | 99.1%     | 100.0%     | -0.9%   | 100.0%       | 102.6%    | -2.5%  |  |
| Days on Market       | 20        | 7          | +185.7% | 7            | 5         | +40.0% |  |