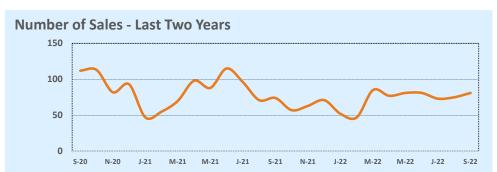

#### September 2022

DOM

Year-to-Date

Sales

| Listings            |                 | This Month      |         | Y                | Year-to-Date     |        |
|---------------------|-----------------|-----------------|---------|------------------|------------------|--------|
| Listings            | Sep 2022        | Sep 2021        | Change  | 2022             | 2021             | Change |
| Single Family Sales | 2,900           | 3,583           | -19.1%  | 26,931           | 30,285           | -11.1% |
| Condo/TH Sales      | 252             | 421             | -40.1%  | 2,974            | 3,890            | -23.5% |
| Total Sales         | 3,152           | 4,004           | -21.3%  | 29,905           | 34,175           | -12.5% |
| New Homes Only      | 423             | 231             | +83.1%  | 3,066            | 2,467            | +24.3% |
| Resale Only         | 2,729           | 3,773           | -27.7%  | 26,839           | 31,708           | -15.4% |
| Sales Volume        | \$1,839,249,209 | \$2,208,738,381 | -16.7%  | \$18,633,458,883 | \$18,918,202,169 | -1.5%  |
| New Listings        | 4,568           | 4,577           | -0.2%   | 43,832           | 40,868           | +7.3%  |
| Pending             | 1,930           | N/A             | N/A     | 4,074            | N/A              | N/A    |
| Withdrawn           | 985             | 401             | +145.6% | 4,334            | 2,502            | +73.2% |
| Expired             | 400             | 119             | +236.1% | 1,403            | 708              | +98.2% |
| Months of Inventory | 3.3             | 1.0             | +222.6% | N/A              | N/A              |        |