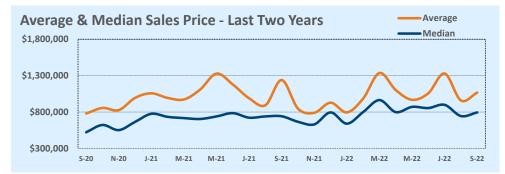

#### Median vs. Average

- These statistics contain figures for both median and average, which are both useful for different purposes. The average simply means all the numbers are added together and divided by the total number. The median, on the other hand, is simply the middle number of a list of values.
- In an odd-numbered list, the median is the middle number. In an even-numbered list, the median is the average of the two middle numbers.

Example: 1,3,6,7,9 6 is the median. (The average is 5.2)

Example: 1,3,4,6,8,9 The median is the average of 4 and 6, 4+6/2 = 5. (The average is 5.17)

• The median statistics can smooth out some of the large swings in trends often seen with averages. For example, if a few very expensive homes are sold in an otherwise middle-price-range neighborhood, the average price could go up quite a bit that month. But the median price probably won't move much at all because it's not affected by the larger numbers. This is especially true for smaller data sets where the ups and downs affect average pricing even more.

**This Month** 

Sales

DOM

New

| Averege              |           | This Month |        | Year-to-Date |           |        |  |  |
|----------------------|-----------|------------|--------|--------------|-----------|--------|--|--|
| Average              | Sep 2022  | Sep 2021   | Change | 2022         | 2021      | Change |  |  |
| List Price           | \$597,339 | \$545,055  | +9.6%  | \$612,023    | \$528,147 | +15.9% |  |  |
| List Price/SqFt      | \$286     | \$263      | +8.5%  | \$297        | \$253     | +17.4% |  |  |
| Sold Price           | \$583,518 | \$551,633  | +5.8%  | \$623,088    | \$553,568 | +12.6% |  |  |
| Sold Price/SqFt      | \$280     | \$267      | +8.5%  | \$303        | \$265     | +14.3% |  |  |
| Sold Price / Orig LP | 98.3%     | 101.9%     | +8.5%  | 102.3%       | 105.6%    | -3.2%  |  |  |
| Days on Market       | 32        | 16         | +98.7% | 21           | 19        | +12.3% |  |  |

| Median               |           | This Month |         | Year-to-Date |           |        |  |
|----------------------|-----------|------------|---------|--------------|-----------|--------|--|
| iviedian             | Sep 2022  | Sep 2021   | Change  | 2022         | 2021      | Change |  |
| List Price           | \$465,990 | \$429,900  | +8.4%   | \$490,740    | \$413,831 | +18.6% |  |
| List Price/SqFt      | \$246     | \$229      | +7.4%   | \$255        | \$212     | +20.3% |  |
| Sold Price           | \$458,490 | \$440,000  | +4.2%   | \$500,000    | \$440,000 | +13.6% |  |
| Sold Price/SqFt      | \$243     | \$236      | +3.0%   | \$261        | \$228     | +14.9% |  |
| Sold Price / Orig LP | 99.1%     | 100.0%     | -0.9%   | 100.0%       | 102.6%    | -2.5%  |  |
| Days on Market       | 20        | 7          | +185.7% | 7            | 5         | +40.0% |  |