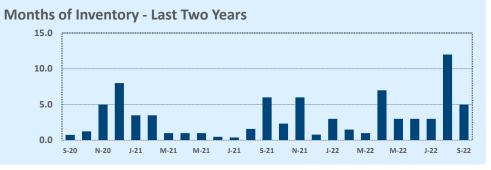

#### **Months of Inventory**

- The months of inventory statistic answers the question: "If we kept selling the current active listings at the same rate we sold them in the previous month, how many months would it be until all the listings were sold?" For example, if there are 50 properties currently for sale in a certain area and last month there were 10 sales in that area, we can say the area has 5 months of inventory (50 active listings divided by 10 sold equals 5).
- While there is no universal standard for calculating months of inventory, the most common way is to take a snapshot of the number of active listings on a certain day each month and use that as the figure for dividing. Independence Title uses the number of active listings on the 15<sup>th</sup> day of each month divided by the total sales for that month.
- The months of inventory statistic is often used to determine if the local market is a seller's or buyer's market, and though it can be helpful for this purpose, it's important to look at the recent trend over the past months to get the most accurate picture of inventory in your area. For example, four months of inventory would generally be considered a sign of a seller's market, but if the trend line shows the figure rapidly increasing over the last several months, that could be an early sign of an oversupply. Conversely, a recent, significant decrease in months of inventory for a given area may be a sign that area is becoming "hot" for sellers, even if the current figure is higher than what would normally be considered a "seller's market."