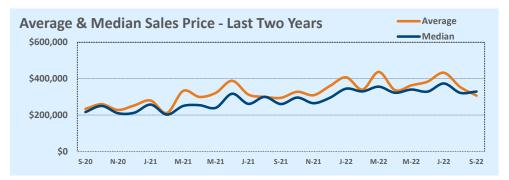

#### Median vs. Average

- These statistics contain figures for both median and average, which are both useful for different purposes. The average simply means all the numbers are added together and divided by the total number. The median, on the other hand, is simply the middle number of a list of values.
- In an odd-numbered list, the median is the middle number. In an even-numbered list, the median is the average of the two middle numbers.

Example: 1,3,6,7,9 6 is the median. (The average is 5.2)

Example: 1,3,4,6,8,9 The median is the average of 4 and 6, 4+6/2 = 5. (The average is 5.17)

• The median statistics can smooth out some of the large swings in trends often seen with averages. For example, if a few very expensive homes are sold in an otherwise middle-price-range neighborhood, the average price could go up quite a bit that month. But the median price probably won't move much at all because it's not affected by the larger numbers. This is especially true for smaller data sets where the ups and downs affect average pricing even more.

**This Month** 

Sales

DOM

New

| Averege              |           | This Month |        | Year-to-Date |           |        |  |  |
|----------------------|-----------|------------|--------|--------------|-----------|--------|--|--|
| Average              | Sep 2022  | Sep 2021   | Change | 2022         | 2021      | Change |  |  |
| List Price           | \$597,339 | \$545,055  | +9.6%  | \$612,023    | \$528,147 | +15.9% |  |  |
| List Price/SqFt      | \$286     | \$263      | +8.5%  | \$297        | \$253     | +17.4% |  |  |
| Sold Price           | \$583,518 | \$551,633  | +5.8%  | \$623,088    | \$553,568 | +12.6% |  |  |
| Sold Price/SqFt      | \$280     | \$267      | +8.5%  | \$303        | \$265     | +14.3% |  |  |
| Sold Price / Orig LP | 98.3%     | 101.9%     | +8.5%  | 102.3%       | 105.6%    | -3.2%  |  |  |
| Days on Market       | 32        | 16         | +98.7% | 21           | 19        | +12.3% |  |  |

| Median               |           | This Month |         | Year-to-Date |           |        |  |
|----------------------|-----------|------------|---------|--------------|-----------|--------|--|
| iviedian             | Sep 2022  | Sep 2021   | Change  | 2022         | 2021      | Change |  |
| List Price           | \$465,990 | \$429,900  | +8.4%   | \$490,740    | \$413,831 | +18.6% |  |
| List Price/SqFt      | \$246     | \$229      | +7.4%   | \$255        | \$212     | +20.3% |  |
| Sold Price           | \$458,490 | \$440,000  | +4.2%   | \$500,000    | \$440,000 | +13.6% |  |
| Sold Price/SqFt      | \$243     | \$236      | +3.0%   | \$261        | \$228     | +14.9% |  |
| Sold Price / Orig LP | 99.1%     | 100.0%     | -0.9%   | 100.0%       | 102.6%    | -2.5%  |  |
| Days on Market       | 20        | 7          | +185.7% | 7            | 5         | +40.0% |  |