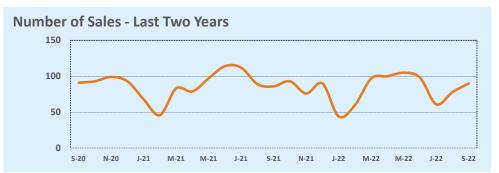

#### Sample Size

The larger the data set, the more accurate and useful the statistics become. Be careful when drawing conclusions from statistics based on a small number of sales, as they may not give an accurate picture of the true home value in an area.