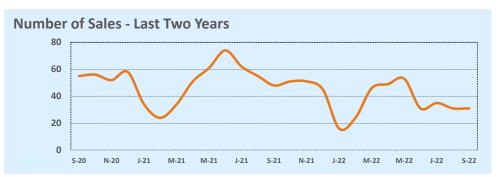

#### **MLS Area 1A**

#### **Residential Statistics**

| Lietinge            |              | This Month   |         | Y             | ear-to-Date   |         |
|---------------------|--------------|--------------|---------|---------------|---------------|---------|
| Listings            | Sep 2022     | Sep 2021     | Change  | 2022          | 2021          | Change  |
| Single Family Sales | 19           | 21           | -9.5%   | 140           | 183           | -23.5%  |
| Condo/TH Sales      | 13           | 24           | -45.8%  | 138           | 153           | -9.8%   |
| Total Sales         | 32           | 45           | -28.9%  | 278           | 336           | -17.3%  |
| New Homes Only      |              |              |         |               |               |         |
| Resale Only         | 32           | 45           | -28.9%  | 278           | 336           | -17.3%  |
| Sales Volume        | \$27,991,700 | \$32,894,450 | -14.9%  | \$263,795,782 | \$270,379,915 | -2.4%   |
| New Listings        | 34           | 44           | -22.7%  | 386           | 357           | +8.1%   |
| Pending             | 21           | N/A          | N/A     | 22            | N/A           | N/A     |
| Withdrawn           | 4            | 6            | -33.3%  | 26            | 16            | +62.5%  |
| Expired             | 2            |              |         | 8             | 3             | +166.7% |
| Months of Inventory | 2.2          | 0.4          | +385.2% | N/A           | N/A           |         |