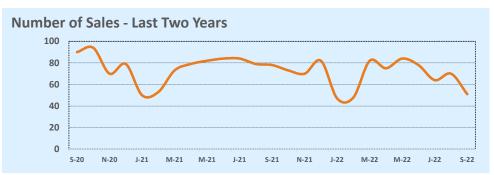

#### September 2022

DOM

Year-to-Date

Sales

| Listings            |                 | This Month      |         | Y                | Year-to-Date     |        |
|---------------------|-----------------|-----------------|---------|------------------|------------------|--------|
| Listings            | Sep 2022        | Sep 2021        | Change  | 2022             | 2021             | Change |
| Single Family Sales | 2,900           | 3,583           | -19.1%  | 26,931           | 30,285           | -11.1% |
| Condo/TH Sales      | 252             | 421             | -40.1%  | 2,974            | 3,890            | -23.5% |
| Total Sales         | 3,152           | 4,004           | -21.3%  | 29,905           | 34,175           | -12.5% |
| New Homes Only      | 423             | 231             | +83.1%  | 3,066            | 2,467            | +24.3% |
| Resale Only         | 2,729           | 3,773           | -27.7%  | 26,839           | 31,708           | -15.4% |
| Sales Volume        | \$1,839,249,209 | \$2,208,738,381 | -16.7%  | \$18,633,458,883 | \$18,918,202,169 | -1.5%  |
| New Listings        | 4,568           | 4,577           | -0.2%   | 43,832           | 40,868           | +7.3%  |
| Pending             | 1,930           | N/A             | N/A     | 4,074            | N/A              | N/A    |
| Withdrawn           | 985             | 401             | +145.6% | 4,334            | 2,502            | +73.2% |
| Expired             | 400             | 119             | +236.1% | 1,403            | 708              | +98.2% |
| Months of Inventory | 3.3             | 1.0             | +222.6% | N/A              | N/A              |        |