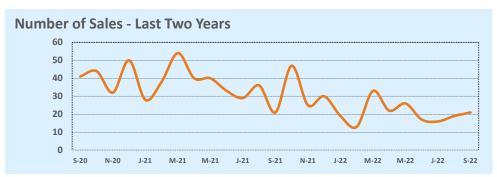

#### **Greater Austin Area**

New

**Price Range** 

#### September 2022

DOM

Year-to-Date

Sales

| Listings            |                 | This Month      |         | Y                | Year-to-Date     |        |
|---------------------|-----------------|-----------------|---------|------------------|------------------|--------|
| Listings            | Sep 2022        | Sep 2021        | Change  | 2022             | 2021             | Change |
| Single Family Sales | 2,900           | 3,583           | -19.1%  | 26,931           | 30,285           | -11.1% |
| Condo/TH Sales      | 252             | 421             | -40.1%  | 2,974            | 3,890            | -23.5% |
| Total Sales         | 3,152           | 4,004           | -21.3%  | 29,905           | 34,175           | -12.5% |
| New Homes Only      | 423             | 231             | +83.1%  | 3,066            | 2,467            | +24.3% |
| Resale Only         | 2,729           | 3,773           | -27.7%  | 26,839           | 31,708           | -15.4% |
| Sales Volume        | \$1,839,249,209 | \$2,208,738,381 | -16.7%  | \$18,633,458,883 | \$18,918,202,169 | -1.5%  |
| New Listings        | 4,568           | 4,577           | -0.2%   | 43,832           | 40,868           | +7.3%  |
| Pending             | 1,930           | N/A             | N/A     | 4,074            | N/A              | N/A    |
| Withdrawn           | 985             | 401             | +145.6% | 4,334            | 2,502            | +73.2% |
| Expired             | 400             | 119             | +236.1% | 1,403            | 708              | +98.2% |
| Months of Inventory | 3.3             | 1.0             | +222.6% | N/A              | N/A              |        |