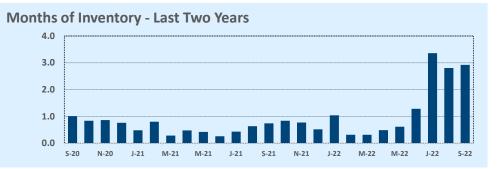

#### **Months of Inventory**

- The months of inventory statistic answers the question: "If we kept selling the current active listings at the same rate we sold them in the previous month, how many months would it be until all the listings were sold?" For example, if there are 50 properties currently for sale in a certain area and last month there were 10 sales in that area, we can say the area has 5 months of inventory (50 active listings divided by 10 sold equals 5).
- While there is no universal standard for calculating months of inventory, the most common way is to take a snapshot of the number of active listings on a certain day each month and use that as the figure for dividing. Independence Title uses the number of active listings on the 15<sup>th</sup> day of each month divided by the total sales for that month.
- The months of inventory statistic is often used to determine if the local market is a seller's or buyer's market, and though it can be helpful for this purpose, it's important to look at the recent trend over the past months to get the most accurate picture of inventory in your area. For example, four months of inventory would generally be considered a sign of a seller's market, but if the trend line shows the figure rapidly increasing over the last several months, that could be an early sign of an oversupply. Conversely, a recent, significant decrease in months of inventory for a given area may be a sign that area is becoming "hot" for sellers, even if the current figure is higher than what would normally be considered a "seller's market."

#### **Residential Statistics**

| Lietinge            |              | This Month   |         | Y             | ear-to-Date   |         |
|---------------------|--------------|--------------|---------|---------------|---------------|---------|
| Listings            | Sep 2022     | Sep 2021     | Change  | 2022          | 2021          | Change  |
| Single Family Sales | 19           | 21           | -9.5%   | 140           | 183           | -23.5%  |
| Condo/TH Sales      | 13           | 24           | -45.8%  | 138           | 153           | -9.8%   |
| Total Sales         | 32           | 45           | -28.9%  | 278           | 336           | -17.3%  |
| New Homes Only      |              |              |         |               |               |         |
| Resale Only         | 32           | 45           | -28.9%  | 278           | 336           | -17.3%  |
| Sales Volume        | \$27,991,700 | \$32,894,450 | -14.9%  | \$263,795,782 | \$270,379,915 | -2.4%   |
| New Listings        | 34           | 44           | -22.7%  | 386           | 357           | +8.1%   |
| Pending             | 21           | N/A          | N/A     | 22            | N/A           | N/A     |
| Withdrawn           | 4            | 6            | -33.3%  | 26            | 16            | +62.5%  |
| Expired             | 2            |              |         | 8             | 3             | +166.7% |
| Months of Inventory | 2.2          | 0.4          | +385.2% | N/A           | N/A           |         |