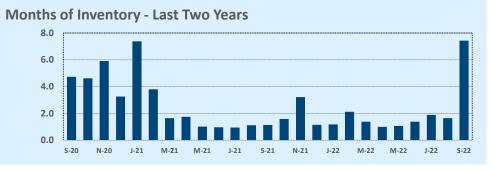

#### **Months of Inventory**

- The months of inventory statistic answers the question: "If we kept selling the current active listings at the same rate we sold them in the previous month, how many months would it be until all the listings were sold?" For example, if there are 50 properties currently for sale in a certain area and last month there were 10 sales in that area, we can say the area has 5 months of inventory (50 active listings divided by 10 sold equals 5).
- While there is no universal standard for calculating months of inventory, the most common way is to take a snapshot of the number of active listings on a certain day each month and use that as the figure for dividing. Independence Title uses the number of active listings on the 15<sup>th</sup> day of each month divided by the total sales for that month.
- The months of inventory statistic is often used to determine if the local market is a seller's or buyer's market, and though it can be helpful for this purpose, it's important to look at the recent trend over the past months to get the most accurate picture of inventory in your area. For example, four months of inventory would generally be considered a sign of a seller's market, but if the trend line shows the figure rapidly increasing over the last several months, that could be an early sign of an oversupply. Conversely, a recent, significant decrease in months of inventory for a given area may be a sign that area is becoming "hot" for sellers, even if the current figure is higher than what would normally be considered a "seller's market."

#### September 2022

DOM

Year-to-Date

Sales

| Listings            |                 | This Month      |         | Y                | Year-to-Date     |        |
|---------------------|-----------------|-----------------|---------|------------------|------------------|--------|
| Listings            | Sep 2022        | Sep 2021        | Change  | 2022             | 2021             | Change |
| Single Family Sales | 2,900           | 3,583           | -19.1%  | 26,931           | 30,285           | -11.1% |
| Condo/TH Sales      | 252             | 421             | -40.1%  | 2,974            | 3,890            | -23.5% |
| Total Sales         | 3,152           | 4,004           | -21.3%  | 29,905           | 34,175           | -12.5% |
| New Homes Only      | 423             | 231             | +83.1%  | 3,066            | 2,467            | +24.3% |
| Resale Only         | 2,729           | 3,773           | -27.7%  | 26,839           | 31,708           | -15.4% |
| Sales Volume        | \$1,839,249,209 | \$2,208,738,381 | -16.7%  | \$18,633,458,883 | \$18,918,202,169 | -1.5%  |
| New Listings        | 4,568           | 4,577           | -0.2%   | 43,832           | 40,868           | +7.3%  |
| Pending             | 1,930           | N/A             | N/A     | 4,074            | N/A              | N/A    |
| Withdrawn           | 985             | 401             | +145.6% | 4,334            | 2,502            | +73.2% |
| Expired             | 400             | 119             | +236.1% | 1,403            | 708              | +98.2% |
| Months of Inventory | 3.3             | 1.0             | +222.6% | N/A              | N/A              |        |