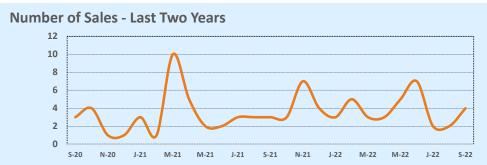

#### September 2022

DOM

Year-to-Date

Sales

| Listings            |                 | This Month      |         | Y                | Year-to-Date     |        |
|---------------------|-----------------|-----------------|---------|------------------|------------------|--------|
| Listings            | Sep 2022        | Sep 2021        | Change  | 2022             | 2021             | Change |
| Single Family Sales | 2,900           | 3,583           | -19.1%  | 26,931           | 30,285           | -11.1% |
| Condo/TH Sales      | 252             | 421             | -40.1%  | 2,974            | 3,890            | -23.5% |
| Total Sales         | 3,152           | 4,004           | -21.3%  | 29,905           | 34,175           | -12.5% |
| New Homes Only      | 423             | 231             | +83.1%  | 3,066            | 2,467            | +24.3% |
| Resale Only         | 2,729           | 3,773           | -27.7%  | 26,839           | 31,708           | -15.4% |
| Sales Volume        | \$1,839,249,209 | \$2,208,738,381 | -16.7%  | \$18,633,458,883 | \$18,918,202,169 | -1.5%  |
| New Listings        | 4,568           | 4,577           | -0.2%   | 43,832           | 40,868           | +7.3%  |
| Pending             | 1,930           | N/A             | N/A     | 4,074            | N/A              | N/A    |
| Withdrawn           | 985             | 401             | +145.6% | 4,334            | 2,502            | +73.2% |
| Expired             | 400             | 119             | +236.1% | 1,403            | 708              | +98.2% |
| Months of Inventory | 3.3             | 1.0             | +222.6% | N/A              | N/A              |        |