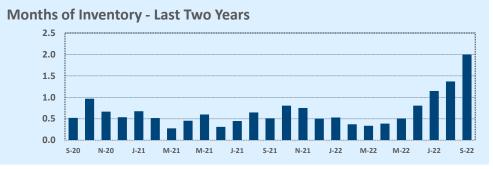

#### **Greater Austin Area**

New

**Price Range** 

#### September 2022

DOM

Year-to-Date

Sales

| Listings            |                 | This Month      |         | Y                | Year-to-Date     |        |
|---------------------|-----------------|-----------------|---------|------------------|------------------|--------|
| Listings            | Sep 2022        | Sep 2021        | Change  | 2022             | 2021             | Change |
| Single Family Sales | 2,900           | 3,583           | -19.1%  | 26,931           | 30,285           | -11.1% |
| Condo/TH Sales      | 252             | 421             | -40.1%  | 2,974            | 3,890            | -23.5% |
| Total Sales         | 3,152           | 4,004           | -21.3%  | 29,905           | 34,175           | -12.5% |
| New Homes Only      | 423             | 231             | +83.1%  | 3,066            | 2,467            | +24.3% |
| Resale Only         | 2,729           | 3,773           | -27.7%  | 26,839           | 31,708           | -15.4% |
| Sales Volume        | \$1,839,249,209 | \$2,208,738,381 | -16.7%  | \$18,633,458,883 | \$18,918,202,169 | -1.5%  |
| New Listings        | 4,568           | 4,577           | -0.2%   | 43,832           | 40,868           | +7.3%  |
| Pending             | 1,930           | N/A             | N/A     | 4,074            | N/A              | N/A    |
| Withdrawn           | 985             | 401             | +145.6% | 4,334            | 2,502            | +73.2% |
| Expired             | 400             | 119             | +236.1% | 1,403            | 708              | +98.2% |
| Months of Inventory | 3.3             | 1.0             | +222.6% | N/A              | N/A              |        |