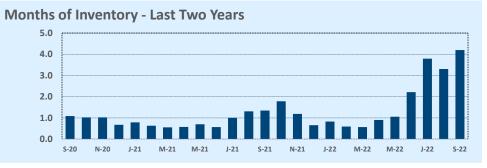

#### **Months of Inventory**

- The months of inventory statistic answers the question: "If we kept selling the current active listings at the same rate we sold them in the previous month, how many months would it be until all the listings were sold?" For example, if there are 50 properties currently for sale in a certain area and last month there were 10 sales in that area, we can say the area has 5 months of inventory (50 active listings divided by 10 sold equals 5).
- While there is no universal standard for calculating months of inventory, the most common way is to take a snapshot of the number of active listings on a certain day each month and use that as the figure for dividing. Independence Title uses the number of active listings on the 15<sup>th</sup> day of each month divided by the total sales for that month.
- The months of inventory statistic is often used to determine if the local market is a seller's or buyer's market, and though it can be helpful for this purpose, it's important to look at the recent trend over the past months to get the most accurate picture of inventory in your area. For example, four months of inventory would generally be considered a sign of a seller's market, but if the trend line shows the figure rapidly increasing over the last several months, that could be an early sign of an oversupply. Conversely, a recent, significant decrease in months of inventory for a given area may be a sign that area is becoming "hot" for sellers, even if the current figure is higher than what would normally be considered a "seller's market."

#### September 2022

DOM

Year-to-Date

Sales

| Listings            |                 | This Month      |         | Y                | Year-to-Date     |        |
|---------------------|-----------------|-----------------|---------|------------------|------------------|--------|
| Listings            | Sep 2022        | Sep 2021        | Change  | 2022             | 2021             | Change |
| Single Family Sales | 2,900           | 3,583           | -19.1%  | 26,931           | 30,285           | -11.1% |
| Condo/TH Sales      | 252             | 421             | -40.1%  | 2,974            | 3,890            | -23.5% |
| Total Sales         | 3,152           | 4,004           | -21.3%  | 29,905           | 34,175           | -12.5% |
| New Homes Only      | 423             | 231             | +83.1%  | 3,066            | 2,467            | +24.3% |
| Resale Only         | 2,729           | 3,773           | -27.7%  | 26,839           | 31,708           | -15.4% |
| Sales Volume        | \$1,839,249,209 | \$2,208,738,381 | -16.7%  | \$18,633,458,883 | \$18,918,202,169 | -1.5%  |
| New Listings        | 4,568           | 4,577           | -0.2%   | 43,832           | 40,868           | +7.3%  |
| Pending             | 1,930           | N/A             | N/A     | 4,074            | N/A              | N/A    |
| Withdrawn           | 985             | 401             | +145.6% | 4,334            | 2,502            | +73.2% |
| Expired             | 400             | 119             | +236.1% | 1,403            | 708              | +98.2% |
| Months of Inventory | 3.3             | 1.0             | +222.6% | N/A              | N/A              |        |