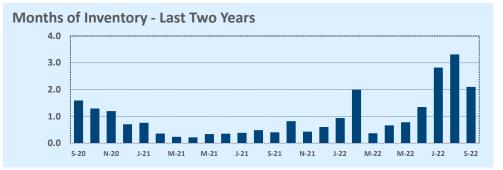

#### **Months of Inventory**

- The months of inventory statistic answers the question: "If we kept selling the current active listings at the same rate we sold them in the previous month, how many months would it be until all the listings were sold?" For example, if there are 50 properties currently for sale in a certain area and last month there were 10 sales in that area, we can say the area has 5 months of inventory (50 active listings divided by 10 sold equals 5).
- While there is no universal standard for calculating months of inventory, the most common way is to take a snapshot of the number of active listings on a certain day each month and use that as the figure for dividing. Independence Title uses the number of active listings on the 15<sup>th</sup> day of each month divided by the total sales for that month.
- The months of inventory statistic is often used to determine if the local market is a seller's or buyer's market, and though it can be helpful for this purpose, it's important to look at the recent trend over the past months to get the most accurate picture of inventory in your area. For example, four months of inventory would generally be considered a sign of a seller's market, but if the trend line shows the figure rapidly increasing over the last several months, that could be an early sign of an oversupply. Conversely, a recent, significant decrease in months of inventory for a given area may be a sign that area is becoming "hot" for sellers, even if the current figure is higher than what would normally be considered a "seller's market."

#### September 2022

DOM

Year-to-Date

Sales

| Listings            |                 | This Month      |         | Y                | Year-to-Date     |        |
|---------------------|-----------------|-----------------|---------|------------------|------------------|--------|
| Listings            | Sep 2022        | Sep 2021        | Change  | 2022             | 2021             | Change |
| Single Family Sales | 2,900           | 3,583           | -19.1%  | 26,931           | 30,285           | -11.1% |
| Condo/TH Sales      | 252             | 421             | -40.1%  | 2,974            | 3,890            | -23.5% |
| Total Sales         | 3,152           | 4,004           | -21.3%  | 29,905           | 34,175           | -12.5% |
| New Homes Only      | 423             | 231             | +83.1%  | 3,066            | 2,467            | +24.3% |
| Resale Only         | 2,729           | 3,773           | -27.7%  | 26,839           | 31,708           | -15.4% |
| Sales Volume        | \$1,839,249,209 | \$2,208,738,381 | -16.7%  | \$18,633,458,883 | \$18,918,202,169 | -1.5%  |
| New Listings        | 4,568           | 4,577           | -0.2%   | 43,832           | 40,868           | +7.3%  |
| Pending             | 1,930           | N/A             | N/A     | 4,074            | N/A              | N/A    |
| Withdrawn           | 985             | 401             | +145.6% | 4,334            | 2,502            | +73.2% |
| Expired             | 400             | 119             | +236.1% | 1,403            | 708              | +98.2% |
| Months of Inventory | 3.3             | 1.0             | +222.6% | N/A              | N/A              |        |