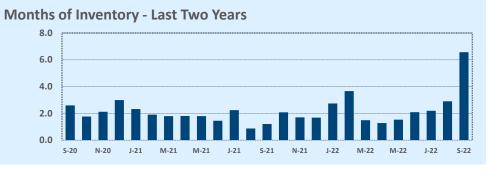

#### **Months of Inventory**

- The months of inventory statistic answers the question: "If we kept selling the current active listings at the same rate we sold them in the previous month, how many months would it be until all the listings were sold?" For example, if there are 50 properties currently for sale in a certain area and last month there were 10 sales in that area, we can say the area has 5 months of inventory (50 active listings divided by 10 sold equals 5).
- While there is no universal standard for calculating months of inventory, the most common way is to take a snapshot of the number of active listings on a certain day each month and use that as the figure for dividing. Independence Title uses the number of active listings on the 15<sup>th</sup> day of each month divided by the total sales for that month.
- The months of inventory statistic is often used to determine if the local market is a seller's or buyer's market, and though it can be helpful for this purpose, it's important to look at the recent trend over the past months to get the most accurate picture of inventory in your area. For example, four months of inventory would generally be considered a sign of a seller's market, but if the trend line shows the figure rapidly increasing over the last several months, that could be an early sign of an oversupply. Conversely, a recent, significant decrease in months of inventory for a given area may be a sign that area is becoming "hot" for sellers, even if the current figure is higher than what would normally be considered a "seller's market."

#### September 2022

DOM

Year-to-Date

Sales

| Listings            |                 | This Month      |         | Y                | Year-to-Date     |        |
|---------------------|-----------------|-----------------|---------|------------------|------------------|--------|
| Listings            | Sep 2022        | Sep 2021        | Change  | 2022             | 2021             | Change |
| Single Family Sales | 2,900           | 3,583           | -19.1%  | 26,931           | 30,285           | -11.1% |
| Condo/TH Sales      | 252             | 421             | -40.1%  | 2,974            | 3,890            | -23.5% |
| Total Sales         | 3,152           | 4,004           | -21.3%  | 29,905           | 34,175           | -12.5% |
| New Homes Only      | 423             | 231             | +83.1%  | 3,066            | 2,467            | +24.3% |
| Resale Only         | 2,729           | 3,773           | -27.7%  | 26,839           | 31,708           | -15.4% |
| Sales Volume        | \$1,839,249,209 | \$2,208,738,381 | -16.7%  | \$18,633,458,883 | \$18,918,202,169 | -1.5%  |
| New Listings        | 4,568           | 4,577           | -0.2%   | 43,832           | 40,868           | +7.3%  |
| Pending             | 1,930           | N/A             | N/A     | 4,074            | N/A              | N/A    |
| Withdrawn           | 985             | 401             | +145.6% | 4,334            | 2,502            | +73.2% |
| Expired             | 400             | 119             | +236.1% | 1,403            | 708              | +98.2% |
| Months of Inventory | 3.3             | 1.0             | +222.6% | N/A              | N/A              |        |