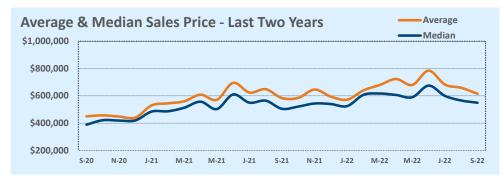

**This Month** 

Sales

DOM

New

| Averege              |           | This Month |        | Year-to-Date |           |        |  |  |
|----------------------|-----------|------------|--------|--------------|-----------|--------|--|--|
| Average              | Sep 2022  | Sep 2021   | Change | 2022         | 2021      | Change |  |  |
| List Price           | \$597,339 | \$545,055  | +9.6%  | \$612,023    | \$528,147 | +15.9% |  |  |
| List Price/SqFt      | \$286     | \$263      | +8.5%  | \$297        | \$253     | +17.4% |  |  |
| Sold Price           | \$583,518 | \$551,633  | +5.8%  | \$623,088    | \$553,568 | +12.6% |  |  |
| Sold Price/SqFt      | \$280     | \$267      | +8.5%  | \$303        | \$265     | +14.3% |  |  |
| Sold Price / Orig LP | 98.3%     | 101.9%     | +8.5%  | 102.3%       | 105.6%    | -3.2%  |  |  |
| Days on Market       | 32        | 16         | +98.7% | 21           | 19        | +12.3% |  |  |

| Median               |           | This Month |         | Year-to-Date |           |        |  |
|----------------------|-----------|------------|---------|--------------|-----------|--------|--|
| iviedian             | Sep 2022  | Sep 2021   | Change  | 2022         | 2021      | Change |  |
| List Price           | \$465,990 | \$429,900  | +8.4%   | \$490,740    | \$413,831 | +18.6% |  |
| List Price/SqFt      | \$246     | \$229      | +7.4%   | \$255        | \$212     | +20.3% |  |
| Sold Price           | \$458,490 | \$440,000  | +4.2%   | \$500,000    | \$440,000 | +13.6% |  |
| Sold Price/SqFt      | \$243     | \$236      | +3.0%   | \$261        | \$228     | +14.9% |  |
| Sold Price / Orig LP | 99.1%     | 100.0%     | -0.9%   | 100.0%       | 102.6%    | -2.5%  |  |
| Days on Market       | 20        | 7          | +185.7% | 7            | 5         | +40.0% |  |