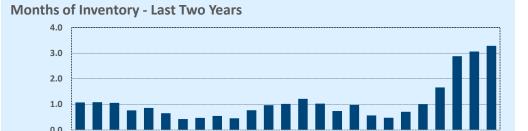

#### **Months of Inventory**

- The months of inventory statistic answers the question: "If we kept selling the current active listings at the same rate we sold them in the previous month, how many months would it be until all the listings were sold?" For example, if there are 50 properties currently for sale in a certain area and last month there were 10 sales in that area, we can say the area has 5 months of inventory (50 active listings divided by 10 sold equals 5).
- While there is no universal standard for calculating months of inventory, the most common way is to take a snapshot of the number of active listings on a certain day each month and use that as the figure for dividing. Independence Title uses the number of active listings on the 15<sup>th</sup> day of each month divided by the total sales for that month.
- The months of inventory statistic is often used to determine if the local market is a seller's or buyer's market, and though it can be helpful for this purpose, it's important to look at the recent trend over the past months to get the most accurate picture of inventory in your area. For example, four months of inventory would generally be considered a sign of a seller's market, but if the trend line shows the figure rapidly increasing over the last several months, that could be an early sign of an oversupply. Conversely, a recent, significant decrease in months of inventory for a given area may be a sign that area is becoming "hot" for sellers, even if the current figure is higher than what would normally be considered a "seller's market."