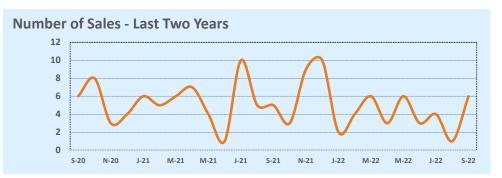

#### September 2022

DOM

Year-to-Date

Sales

| Listings            |                 | This Month      |         | Y                | Year-to-Date     |        |
|---------------------|-----------------|-----------------|---------|------------------|------------------|--------|
| Listings            | Sep 2022        | Sep 2021        | Change  | 2022             | 2021             | Change |
| Single Family Sales | 2,900           | 3,583           | -19.1%  | 26,931           | 30,285           | -11.1% |
| Condo/TH Sales      | 252             | 421             | -40.1%  | 2,974            | 3,890            | -23.5% |
| Total Sales         | 3,152           | 4,004           | -21.3%  | 29,905           | 34,175           | -12.5% |
| New Homes Only      | 423             | 231             | +83.1%  | 3,066            | 2,467            | +24.3% |
| Resale Only         | 2,729           | 3,773           | -27.7%  | 26,839           | 31,708           | -15.4% |
| Sales Volume        | \$1,839,249,209 | \$2,208,738,381 | -16.7%  | \$18,633,458,883 | \$18,918,202,169 | -1.5%  |
| New Listings        | 4,568           | 4,577           | -0.2%   | 43,832           | 40,868           | +7.3%  |
| Pending             | 1,930           | N/A             | N/A     | 4,074            | N/A              | N/A    |
| Withdrawn           | 985             | 401             | +145.6% | 4,334            | 2,502            | +73.2% |
| Expired             | 400             | 119             | +236.1% | 1,403            | 708              | +98.2% |
| Months of Inventory | 3.3             | 1.0             | +222.6% | N/A              | N/A              |        |