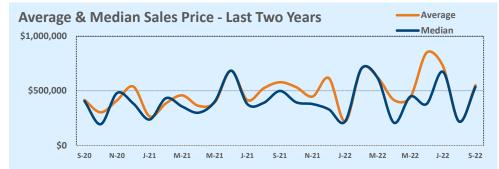

#### September 2022

DOM

Year-to-Date

Sales

| Listings            |                 | This Month      |         | Y                | Year-to-Date     |        |
|---------------------|-----------------|-----------------|---------|------------------|------------------|--------|
| Listings            | Sep 2022        | Sep 2021        | Change  | 2022             | 2021             | Change |
| Single Family Sales | 2,900           | 3,583           | -19.1%  | 26,931           | 30,285           | -11.1% |
| Condo/TH Sales      | 252             | 421             | -40.1%  | 2,974            | 3,890            | -23.5% |
| Total Sales         | 3,152           | 4,004           | -21.3%  | 29,905           | 34,175           | -12.5% |
| New Homes Only      | 423             | 231             | +83.1%  | 3,066            | 2,467            | +24.3% |
| Resale Only         | 2,729           | 3,773           | -27.7%  | 26,839           | 31,708           | -15.4% |
| Sales Volume        | \$1,839,249,209 | \$2,208,738,381 | -16.7%  | \$18,633,458,883 | \$18,918,202,169 | -1.5%  |
| New Listings        | 4,568           | 4,577           | -0.2%   | 43,832           | 40,868           | +7.3%  |
| Pending             | 1,930           | N/A             | N/A     | 4,074            | N/A              | N/A    |
| Withdrawn           | 985             | 401             | +145.6% | 4,334            | 2,502            | +73.2% |
| Expired             | 400             | 119             | +236.1% | 1,403            | 708              | +98.2% |
| Months of Inventory | 3.3             | 1.0             | +222.6% | N/A              | N/A              |        |

**This Month** 

Sales

DOM

New

| Averege              |           | This Month |        | Year-to-Date |           |        |  |  |
|----------------------|-----------|------------|--------|--------------|-----------|--------|--|--|
| Average              | Sep 2022  | Sep 2021   | Change | 2022         | 2021      | Change |  |  |
| List Price           | \$597,339 | \$545,055  | +9.6%  | \$612,023    | \$528,147 | +15.9% |  |  |
| List Price/SqFt      | \$286     | \$263      | +8.5%  | \$297        | \$253     | +17.4% |  |  |
| Sold Price           | \$583,518 | \$551,633  | +5.8%  | \$623,088    | \$553,568 | +12.6% |  |  |
| Sold Price/SqFt      | \$280     | \$267      | +8.5%  | \$303        | \$265     | +14.3% |  |  |
| Sold Price / Orig LP | 98.3%     | 101.9%     | +8.5%  | 102.3%       | 105.6%    | -3.2%  |  |  |
| Days on Market       | 32        | 16         | +98.7% | 21           | 19        | +12.3% |  |  |

| Median               |           | This Month |         | Year-to-Date |           |        |  |
|----------------------|-----------|------------|---------|--------------|-----------|--------|--|
| iviedian             | Sep 2022  | Sep 2021   | Change  | 2022         | 2021      | Change |  |
| List Price           | \$465,990 | \$429,900  | +8.4%   | \$490,740    | \$413,831 | +18.6% |  |
| List Price/SqFt      | \$246     | \$229      | +7.4%   | \$255        | \$212     | +20.3% |  |
| Sold Price           | \$458,490 | \$440,000  | +4.2%   | \$500,000    | \$440,000 | +13.6% |  |
| Sold Price/SqFt      | \$243     | \$236      | +3.0%   | \$261        | \$228     | +14.9% |  |
| Sold Price / Orig LP | 99.1%     | 100.0%     | -0.9%   | 100.0%       | 102.6%    | -2.5%  |  |
| Days on Market       | 20        | 7          | +185.7% | 7            | 5         | +40.0% |  |