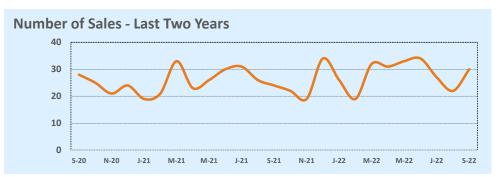

#### September 2022

DOM

Year-to-Date

Sales

| Listings            |                 | This Month      |         | Y                | Year-to-Date     |        |
|---------------------|-----------------|-----------------|---------|------------------|------------------|--------|
| Listings            | Sep 2022        | Sep 2021        | Change  | 2022             | 2021             | Change |
| Single Family Sales | 2,900           | 3,583           | -19.1%  | 26,931           | 30,285           | -11.1% |
| Condo/TH Sales      | 252             | 421             | -40.1%  | 2,974            | 3,890            | -23.5% |
| Total Sales         | 3,152           | 4,004           | -21.3%  | 29,905           | 34,175           | -12.5% |
| New Homes Only      | 423             | 231             | +83.1%  | 3,066            | 2,467            | +24.3% |
| Resale Only         | 2,729           | 3,773           | -27.7%  | 26,839           | 31,708           | -15.4% |
| Sales Volume        | \$1,839,249,209 | \$2,208,738,381 | -16.7%  | \$18,633,458,883 | \$18,918,202,169 | -1.5%  |
| New Listings        | 4,568           | 4,577           | -0.2%   | 43,832           | 40,868           | +7.3%  |
| Pending             | 1,930           | N/A             | N/A     | 4,074            | N/A              | N/A    |
| Withdrawn           | 985             | 401             | +145.6% | 4,334            | 2,502            | +73.2% |
| Expired             | 400             | 119             | +236.1% | 1,403            | 708              | +98.2% |
| Months of Inventory | 3.3             | 1.0             | +222.6% | N/A              | N/A              |        |