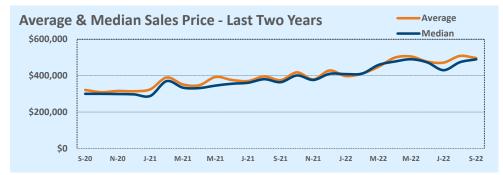

#### Median vs. Average

- These statistics contain figures for both median and average, which are both useful for different purposes. The average simply means all the numbers are added together and divided by the total number. The median, on the other hand, is simply the middle number of a list of values.
- In an odd-numbered list, the median is the middle number. In an even-numbered list, the median is the average of the two middle numbers.

Example: 1,3,6,7,9 6 is the median. (The average is 5.2)

Example: 1,3,4,6,8,9 The median is the average of 4 and 6, 4+6/2 = 5. (The average is 5.17)

• The median statistics can smooth out some of the large swings in trends often seen with averages. For example, if a few very expensive homes are sold in an otherwise middle-price-range neighborhood, the average price could go up quite a bit that month. But the median price probably won't move much at all because it's not affected by the larger numbers. This is especially true for smaller data sets where the ups and downs affect average pricing even more.