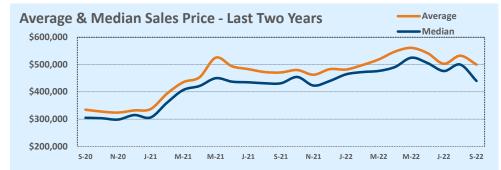

#### Median vs. Average

- These statistics contain figures for both median and average, which are both useful for different purposes. The average simply means all the numbers are added together and divided by the total number. The median, on the other hand, is simply the middle number of a list of values.
- In an odd-numbered list, the median is the middle number. In an even-numbered list, the median is the average of the two middle numbers.

Example: 1,3,6,7,9 6 is the median. (The average is 5.2)

Example: 1,3,4,6,8,9 The median is the average of 4 and 6, 4+6/2 = 5. (The average is 5.17)

• The median statistics can smooth out some of the large swings in trends often seen with averages. For example, if a few very expensive homes are sold in an otherwise middle-price-range neighborhood, the average price could go up quite a bit that month. But the median price probably won't move much at all because it's not affected by the larger numbers. This is especially true for smaller data sets where the ups and downs affect average pricing even more.