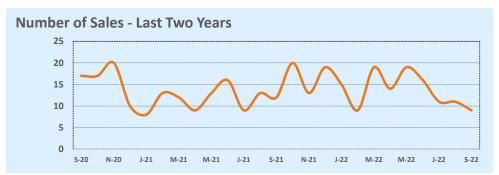

#### Sample Size

The larger the data set, the more accurate and useful the statistics become. Be careful when drawing conclusions from statistics based on a small number of sales, as they may not give an accurate picture of the true home value in an area.