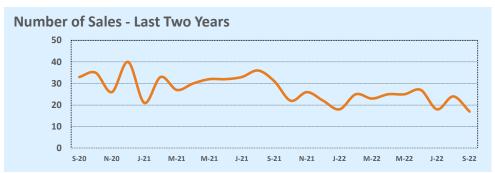

#### **Greater Austin Area**

New

**Price Range** 

#### September 2022

DOM

Year-to-Date

Sales

| Listings            |                 | This Month      |         | Y                | Year-to-Date     |        |
|---------------------|-----------------|-----------------|---------|------------------|------------------|--------|
| Listings            | Sep 2022        | Sep 2021        | Change  | 2022             | 2021             | Change |
| Single Family Sales | 2,900           | 3,583           | -19.1%  | 26,931           | 30,285           | -11.1% |
| Condo/TH Sales      | 252             | 421             | -40.1%  | 2,974            | 3,890            | -23.5% |
| Total Sales         | 3,152           | 4,004           | -21.3%  | 29,905           | 34,175           | -12.5% |
| New Homes Only      | 423             | 231             | +83.1%  | 3,066            | 2,467            | +24.3% |
| Resale Only         | 2,729           | 3,773           | -27.7%  | 26,839           | 31,708           | -15.4% |
| Sales Volume        | \$1,839,249,209 | \$2,208,738,381 | -16.7%  | \$18,633,458,883 | \$18,918,202,169 | -1.5%  |
| New Listings        | 4,568           | 4,577           | -0.2%   | 43,832           | 40,868           | +7.3%  |
| Pending             | 1,930           | N/A             | N/A     | 4,074            | N/A              | N/A    |
| Withdrawn           | 985             | 401             | +145.6% | 4,334            | 2,502            | +73.2% |
| Expired             | 400             | 119             | +236.1% | 1,403            | 708              | +98.2% |
| Months of Inventory | 3.3             | 1.0             | +222.6% | N/A              | N/A              |        |