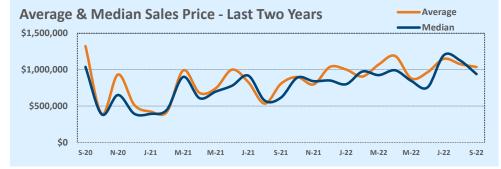

#### September 2022

DOM

Year-to-Date

Sales

| Listings            |                 | This Month      |         | Y                | Year-to-Date     |        |
|---------------------|-----------------|-----------------|---------|------------------|------------------|--------|
| Listings            | Sep 2022        | Sep 2021        | Change  | 2022             | 2021             | Change |
| Single Family Sales | 2,900           | 3,583           | -19.1%  | 26,931           | 30,285           | -11.1% |
| Condo/TH Sales      | 252             | 421             | -40.1%  | 2,974            | 3,890            | -23.5% |
| Total Sales         | 3,152           | 4,004           | -21.3%  | 29,905           | 34,175           | -12.5% |
| New Homes Only      | 423             | 231             | +83.1%  | 3,066            | 2,467            | +24.3% |
| Resale Only         | 2,729           | 3,773           | -27.7%  | 26,839           | 31,708           | -15.4% |
| Sales Volume        | \$1,839,249,209 | \$2,208,738,381 | -16.7%  | \$18,633,458,883 | \$18,918,202,169 | -1.5%  |
| New Listings        | 4,568           | 4,577           | -0.2%   | 43,832           | 40,868           | +7.3%  |
| Pending             | 1,930           | N/A             | N/A     | 4,074            | N/A              | N/A    |
| Withdrawn           | 985             | 401             | +145.6% | 4,334            | 2,502            | +73.2% |
| Expired             | 400             | 119             | +236.1% | 1,403            | 708              | +98.2% |
| Months of Inventory | 3.3             | 1.0             | +222.6% | N/A              | N/A              |        |

**This Month** 

Sales

DOM

New

| Averege              |           | This Month |        | Year-to-Date |           |        |  |  |
|----------------------|-----------|------------|--------|--------------|-----------|--------|--|--|
| Average              | Sep 2022  | Sep 2021   | Change | 2022         | 2021      | Change |  |  |
| List Price           | \$597,339 | \$545,055  | +9.6%  | \$612,023    | \$528,147 | +15.9% |  |  |
| List Price/SqFt      | \$286     | \$263      | +8.5%  | \$297        | \$253     | +17.4% |  |  |
| Sold Price           | \$583,518 | \$551,633  | +5.8%  | \$623,088    | \$553,568 | +12.6% |  |  |
| Sold Price/SqFt      | \$280     | \$267      | +8.5%  | \$303        | \$265     | +14.3% |  |  |
| Sold Price / Orig LP | 98.3%     | 101.9%     | +8.5%  | 102.3%       | 105.6%    | -3.2%  |  |  |
| Days on Market       | 32        | 16         | +98.7% | 21           | 19        | +12.3% |  |  |

| Median               |           | This Month |         | Year-to-Date |           |        |  |
|----------------------|-----------|------------|---------|--------------|-----------|--------|--|
| iviedian             | Sep 2022  | Sep 2021   | Change  | 2022         | 2021      | Change |  |
| List Price           | \$465,990 | \$429,900  | +8.4%   | \$490,740    | \$413,831 | +18.6% |  |
| List Price/SqFt      | \$246     | \$229      | +7.4%   | \$255        | \$212     | +20.3% |  |
| Sold Price           | \$458,490 | \$440,000  | +4.2%   | \$500,000    | \$440,000 | +13.6% |  |
| Sold Price/SqFt      | \$243     | \$236      | +3.0%   | \$261        | \$228     | +14.9% |  |
| Sold Price / Orig LP | 99.1%     | 100.0%     | -0.9%   | 100.0%       | 102.6%    | -2.5%  |  |
| Days on Market       | 20        | 7          | +185.7% | 7            | 5         | +40.0% |  |