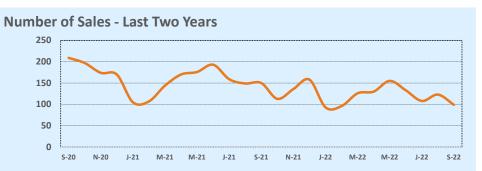

#### September 2022

DOM

Year-to-Date

Sales

| Listings            |                 | This Month      |         | Y                | Year-to-Date     |        |
|---------------------|-----------------|-----------------|---------|------------------|------------------|--------|
| Listings            | Sep 2022        | Sep 2021        | Change  | 2022             | 2021             | Change |
| Single Family Sales | 2,900           | 3,583           | -19.1%  | 26,931           | 30,285           | -11.1% |
| Condo/TH Sales      | 252             | 421             | -40.1%  | 2,974            | 3,890            | -23.5% |
| Total Sales         | 3,152           | 4,004           | -21.3%  | 29,905           | 34,175           | -12.5% |
| New Homes Only      | 423             | 231             | +83.1%  | 3,066            | 2,467            | +24.3% |
| Resale Only         | 2,729           | 3,773           | -27.7%  | 26,839           | 31,708           | -15.4% |
| Sales Volume        | \$1,839,249,209 | \$2,208,738,381 | -16.7%  | \$18,633,458,883 | \$18,918,202,169 | -1.5%  |
| New Listings        | 4,568           | 4,577           | -0.2%   | 43,832           | 40,868           | +7.3%  |
| Pending             | 1,930           | N/A             | N/A     | 4,074            | N/A              | N/A    |
| Withdrawn           | 985             | 401             | +145.6% | 4,334            | 2,502            | +73.2% |
| Expired             | 400             | 119             | +236.1% | 1,403            | 708              | +98.2% |
| Months of Inventory | 3.3             | 1.0             | +222.6% | N/A              | N/A              |        |