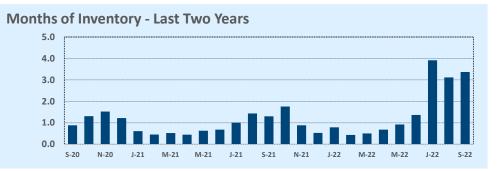

#### **Months of Inventory**

- The months of inventory statistic answers the question: "If we kept selling the current active listings at the same rate we sold them in the previous month, how many months would it be until all the listings were sold?" For example, if there are 50 properties currently for sale in a certain area and last month there were 10 sales in that area, we can say the area has 5 months of inventory (50 active listings divided by 10 sold equals 5).
- While there is no universal standard for calculating months of inventory, the most common way is to take a snapshot of the number of active listings on a certain day each month and use that as the figure for dividing. Independence Title uses the number of active listings on the 15<sup>th</sup> day of each month divided by the total sales for that month.
- The months of inventory statistic is often used to determine if the local market is a seller's or buyer's market, and though it can be helpful for this purpose, it's important to look at the recent trend over the past months to get the most accurate picture of inventory in your area. For example, four months of inventory would generally be considered a sign of a seller's market, but if the trend line shows the figure rapidly increasing over the last several months, that could be an early sign of an oversupply. Conversely, a recent, significant decrease in months of inventory for a given area may be a sign that area is becoming "hot" for sellers, even if the current figure is higher than what would normally be considered a "seller's market."

| Months | of In | vento   | ory - | Last 1 | Two Y | 'ears |      |         |      |      |      |      |      |
|--------|-------|---------|-------|--------|-------|-------|------|---------|------|------|------|------|------|
| 5.0    |       |         |       |        |       |       |      |         |      |      |      |      |      |
| 4.0    |       |         |       |        |       |       |      |         |      |      |      | -    |      |
| 3.0    |       | _       |       |        |       |       |      |         |      |      |      | -H   |      |
| 2.0    |       | $H_{-}$ |       |        |       |       |      |         |      |      |      | HH   |      |
| 1.0    |       | HH      |       |        |       |       | HH   | $H_{-}$ |      |      | П    | HH   |      |
| 0.0    |       |         |       |        |       |       |      |         |      |      |      |      |      |
|        | S-20  | N-20    | J-21  | M-21   | M-21  | J-21  | S-21 | N-21    | J-22 | M-22 | M-22 | J-22 | S-22 |