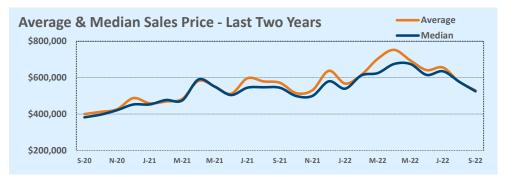

#### **MLS Area 1A**

#### **Residential Statistics**

| Lietinge            |              | This Month   |         | Y             | ear-to-Date   |         |
|---------------------|--------------|--------------|---------|---------------|---------------|---------|
| Listings            | Sep 2022     | Sep 2021     | Change  | 2022          | 2021          | Change  |
| Single Family Sales | 19           | 21           | -9.5%   | 140           | 183           | -23.5%  |
| Condo/TH Sales      | 13           | 24           | -45.8%  | 138           | 153           | -9.8%   |
| Total Sales         | 32           | 45           | -28.9%  | 278           | 336           | -17.3%  |
| New Homes Only      |              |              |         |               |               |         |
| Resale Only         | 32           | 45           | -28.9%  | 278           | 336           | -17.3%  |
| Sales Volume        | \$27,991,700 | \$32,894,450 | -14.9%  | \$263,795,782 | \$270,379,915 | -2.4%   |
| New Listings        | 34           | 44           | -22.7%  | 386           | 357           | +8.1%   |
| Pending             | 21           | N/A          | N/A     | 22            | N/A           | N/A     |
| Withdrawn           | 4            | 6            | -33.3%  | 26            | 16            | +62.5%  |
| Expired             | 2            |              |         | 8             | 3             | +166.7% |
| Months of Inventory | 2.2          | 0.4          | +385.2% | N/A           | N/A           |         |

| Аменеле              | ٦         | This Month |         | Year-to-Date |           |        |  |
|----------------------|-----------|------------|---------|--------------|-----------|--------|--|
| Average              | Sep 2022  | Sep 2021   | Change  | 2022         | 2021      | Change |  |
| List Price           | \$898,475 | \$714,255  | +25.8%  | \$916,552    | \$752,799 | +21.8% |  |
| List Price/SqFt      | \$418     | \$369      | +13.2%  | \$428        | \$349     | +22.8% |  |
| Sold Price           | \$874,741 | \$730,988  | +19.7%  | \$948,906    | \$804,702 | +17.9% |  |
| Sold Price/SqFt      | \$409     | \$377      | +8.6%   | \$447        | \$372     | +20.0% |  |
| Sold Price / Orig LP | 97.9%     | 102.0%     | -4.0%   | 104.7%       | 106.7%    | -1.8%  |  |
| Days on Market       | 29        | 13         | +121.5% | 14           | 14        | +2.2%  |  |

| Median               | •         | This Month |         | Year-to-Date |           |        |  |
|----------------------|-----------|------------|---------|--------------|-----------|--------|--|
| Median               | Sep 2022  | Sep 2021   | Change  | 2022         | 2021      | Change |  |
| List Price           | \$985,000 | \$695,000  | +41.7%  | \$762,500    | \$699,950 | +8.9%  |  |
| List Price/SqFt      | \$391     | \$353      | +11.0%  | \$400        | \$338     | +18.5% |  |
| Sold Price           | \$957,250 | \$665,000  | +43.9%  | \$800,000    | \$744,500 | +7.5%  |  |
| Sold Price/SqFt      | \$379     | \$357      | +6.1%   | \$421        | \$352     | +19.5% |  |
| Sold Price / Orig LP | 97.6%     | 100.2%     | -2.6%   | 101.7%       | 103.6%    | -1.8%  |  |
| Days on Market       | 19        | 6          | +216.7% |              | 5         | +20.0% |  |