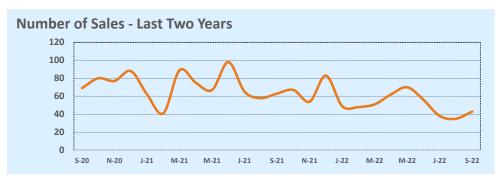

#### **Greater Austin Area**

New

**Price Range** 

#### September 2022

DOM

Year-to-Date

Sales

| Listings            |                 | This Month      |         | Y                | Year-to-Date     |        |
|---------------------|-----------------|-----------------|---------|------------------|------------------|--------|
| Listings            | Sep 2022        | Sep 2021        | Change  | 2022             | 2021             | Change |
| Single Family Sales | 2,900           | 3,583           | -19.1%  | 26,931           | 30,285           | -11.1% |
| Condo/TH Sales      | 252             | 421             | -40.1%  | 2,974            | 3,890            | -23.5% |
| Total Sales         | 3,152           | 4,004           | -21.3%  | 29,905           | 34,175           | -12.5% |
| New Homes Only      | 423             | 231             | +83.1%  | 3,066            | 2,467            | +24.3% |
| Resale Only         | 2,729           | 3,773           | -27.7%  | 26,839           | 31,708           | -15.4% |
| Sales Volume        | \$1,839,249,209 | \$2,208,738,381 | -16.7%  | \$18,633,458,883 | \$18,918,202,169 | -1.5%  |
| New Listings        | 4,568           | 4,577           | -0.2%   | 43,832           | 40,868           | +7.3%  |
| Pending             | 1,930           | N/A             | N/A     | 4,074            | N/A              | N/A    |
| Withdrawn           | 985             | 401             | +145.6% | 4,334            | 2,502            | +73.2% |
| Expired             | 400             | 119             | +236.1% | 1,403            | 708              | +98.2% |
| Months of Inventory | 3.3             | 1.0             | +222.6% | N/A              | N/A              |        |