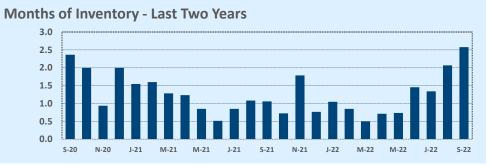

#### **Months of Inventory**

- The months of inventory statistic answers the question: "If we kept selling the current active listings at the same rate we sold them in the previous month, how many months would it be until all the listings were sold?" For example, if there are 50 properties currently for sale in a certain area and last month there were 10 sales in that area, we can say the area has 5 months of inventory (50 active listings divided by 10 sold equals 5).
- While there is no universal standard for calculating months of inventory, the most common way is to take a snapshot of the number of active listings on a certain day each month and use that as the figure for dividing. Independence Title uses the number of active listings on the 15<sup>th</sup> day of each month divided by the total sales for that month.
- The months of inventory statistic is often used to determine if the local market is a seller's or buyer's market, and though it can be helpful for this purpose, it's important to look at the recent trend over the past months to get the most accurate picture of inventory in your area. For example, four months of inventory would generally be considered a sign of a seller's market, but if the trend line shows the figure rapidly increasing over the last several months, that could be an early sign of an oversupply. Conversely, a recent, significant decrease in months of inventory for a given area may be a sign that area is becoming "hot" for sellers, even if the current figure is higher than what would normally be considered a "seller's market."

#### September 2022

DOM

Year-to-Date

Sales

| Listings            |                 | This Month      |         | Y                | Year-to-Date     |        |
|---------------------|-----------------|-----------------|---------|------------------|------------------|--------|
| Listings            | Sep 2022        | Sep 2021        | Change  | 2022             | 2021             | Change |
| Single Family Sales | 2,900           | 3,583           | -19.1%  | 26,931           | 30,285           | -11.1% |
| Condo/TH Sales      | 252             | 421             | -40.1%  | 2,974            | 3,890            | -23.5% |
| Total Sales         | 3,152           | 4,004           | -21.3%  | 29,905           | 34,175           | -12.5% |
| New Homes Only      | 423             | 231             | +83.1%  | 3,066            | 2,467            | +24.3% |
| Resale Only         | 2,729           | 3,773           | -27.7%  | 26,839           | 31,708           | -15.4% |
| Sales Volume        | \$1,839,249,209 | \$2,208,738,381 | -16.7%  | \$18,633,458,883 | \$18,918,202,169 | -1.5%  |
| New Listings        | 4,568           | 4,577           | -0.2%   | 43,832           | 40,868           | +7.3%  |
| Pending             | 1,930           | N/A             | N/A     | 4,074            | N/A              | N/A    |
| Withdrawn           | 985             | 401             | +145.6% | 4,334            | 2,502            | +73.2% |
| Expired             | 400             | 119             | +236.1% | 1,403            | 708              | +98.2% |
| Months of Inventory | 3.3             | 1.0             | +222.6% | N/A              | N/A              |        |