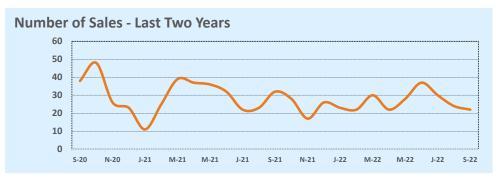

#### **Residential Statistics**

| Lietinge            |              | This Month   |         | Y             | ear-to-Date   |         |
|---------------------|--------------|--------------|---------|---------------|---------------|---------|
| Listings            | Sep 2022     | Sep 2021     | Change  | 2022          | 2021          | Change  |
| Single Family Sales | 19           | 21           | -9.5%   | 140           | 183           | -23.5%  |
| Condo/TH Sales      | 13           | 24           | -45.8%  | 138           | 153           | -9.8%   |
| Total Sales         | 32           | 45           | -28.9%  | 278           | 336           | -17.3%  |
| New Homes Only      |              |              |         |               |               |         |
| Resale Only         | 32           | 45           | -28.9%  | 278           | 336           | -17.3%  |
| Sales Volume        | \$27,991,700 | \$32,894,450 | -14.9%  | \$263,795,782 | \$270,379,915 | -2.4%   |
| New Listings        | 34           | 44           | -22.7%  | 386           | 357           | +8.1%   |
| Pending             | 21           | N/A          | N/A     | 22            | N/A           | N/A     |
| Withdrawn           | 4            | 6            | -33.3%  | 26            | 16            | +62.5%  |
| Expired             | 2            |              |         | 8             | 3             | +166.7% |
| Months of Inventory | 2.2          | 0.4          | +385.2% | N/A           | N/A           |         |