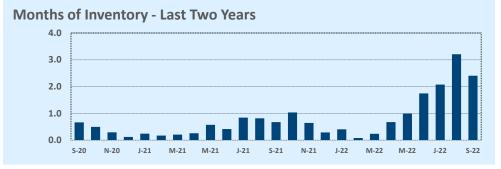

#### **Months of Inventory**

- The months of inventory statistic answers the question: "If we kept selling the current active listings at the same rate we sold them in the previous month, how many months would it be until all the listings were sold?" For example, if there are 50 properties currently for sale in a certain area and last month there were 10 sales in that area, we can say the area has 5 months of inventory (50 active listings divided by 10 sold equals 5).
- While there is no universal standard for calculating months of inventory, the most common way is to take a snapshot of the number of active listings on a certain day each month and use that as the figure for dividing. Independence Title uses the number of active listings on the 15<sup>th</sup> day of each month divided by the total sales for that month.
- The months of inventory statistic is often used to determine if the local market is a seller's or buyer's market, and though it can be helpful for this purpose, it's important to look at the recent trend over the past months to get the most accurate picture of inventory in your area. For example, four months of inventory would generally be considered a sign of a seller's market, but if the trend line shows the figure rapidly increasing over the last several months, that could be an early sign of an oversupply. Conversely, a recent, significant decrease in months of inventory for a given area may be a sign that area is becoming "hot" for sellers, even if the current figure is higher than what would normally be considered a "seller's market."

#### **Residential Statistics**

| Lietinge            |              | This Month   |         | Y             | ear-to-Date   |         |
|---------------------|--------------|--------------|---------|---------------|---------------|---------|
| Listings            | Sep 2022     | Sep 2021     | Change  | 2022          | 2021          | Change  |
| Single Family Sales | 19           | 21           | -9.5%   | 140           | 183           | -23.5%  |
| Condo/TH Sales      | 13           | 24           | -45.8%  | 138           | 153           | -9.8%   |
| Total Sales         | 32           | 45           | -28.9%  | 278           | 336           | -17.3%  |
| New Homes Only      |              |              |         |               |               |         |
| Resale Only         | 32           | 45           | -28.9%  | 278           | 336           | -17.3%  |
| Sales Volume        | \$27,991,700 | \$32,894,450 | -14.9%  | \$263,795,782 | \$270,379,915 | -2.4%   |
| New Listings        | 34           | 44           | -22.7%  | 386           | 357           | +8.1%   |
| Pending             | 21           | N/A          | N/A     | 22            | N/A           | N/A     |
| Withdrawn           | 4            | 6            | -33.3%  | 26            | 16            | +62.5%  |
| Expired             | 2            |              |         | 8             | 3             | +166.7% |
| Months of Inventory | 2.2          | 0.4          | +385.2% | N/A           | N/A           |         |