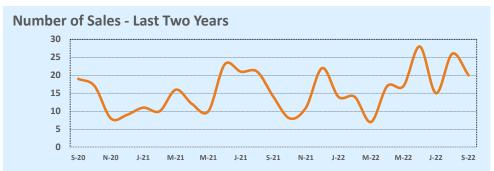

#### September 2022

DOM

Year-to-Date

Sales

| Listings            |                 | This Month      |         | Y                | Year-to-Date     |        |
|---------------------|-----------------|-----------------|---------|------------------|------------------|--------|
| Listings            | Sep 2022        | Sep 2021        | Change  | 2022             | 2021             | Change |
| Single Family Sales | 2,900           | 3,583           | -19.1%  | 26,931           | 30,285           | -11.1% |
| Condo/TH Sales      | 252             | 421             | -40.1%  | 2,974            | 3,890            | -23.5% |
| Total Sales         | 3,152           | 4,004           | -21.3%  | 29,905           | 34,175           | -12.5% |
| New Homes Only      | 423             | 231             | +83.1%  | 3,066            | 2,467            | +24.3% |
| Resale Only         | 2,729           | 3,773           | -27.7%  | 26,839           | 31,708           | -15.4% |
| Sales Volume        | \$1,839,249,209 | \$2,208,738,381 | -16.7%  | \$18,633,458,883 | \$18,918,202,169 | -1.5%  |
| New Listings        | 4,568           | 4,577           | -0.2%   | 43,832           | 40,868           | +7.3%  |
| Pending             | 1,930           | N/A             | N/A     | 4,074            | N/A              | N/A    |
| Withdrawn           | 985             | 401             | +145.6% | 4,334            | 2,502            | +73.2% |
| Expired             | 400             | 119             | +236.1% | 1,403            | 708              | +98.2% |
| Months of Inventory | 3.3             | 1.0             | +222.6% | N/A              | N/A              |        |