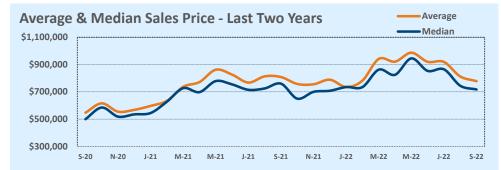

#### September 2022

DOM

Year-to-Date

Sales

| Listings            |                 | This Month      |         | Y                | Year-to-Date     |        |
|---------------------|-----------------|-----------------|---------|------------------|------------------|--------|
| Listings            | Sep 2022        | Sep 2021        | Change  | 2022             | 2021             | Change |
| Single Family Sales | 2,900           | 3,583           | -19.1%  | 26,931           | 30,285           | -11.1% |
| Condo/TH Sales      | 252             | 421             | -40.1%  | 2,974            | 3,890            | -23.5% |
| Total Sales         | 3,152           | 4,004           | -21.3%  | 29,905           | 34,175           | -12.5% |
| New Homes Only      | 423             | 231             | +83.1%  | 3,066            | 2,467            | +24.3% |
| Resale Only         | 2,729           | 3,773           | -27.7%  | 26,839           | 31,708           | -15.4% |
| Sales Volume        | \$1,839,249,209 | \$2,208,738,381 | -16.7%  | \$18,633,458,883 | \$18,918,202,169 | -1.5%  |
| New Listings        | 4,568           | 4,577           | -0.2%   | 43,832           | 40,868           | +7.3%  |
| Pending             | 1,930           | N/A             | N/A     | 4,074            | N/A              | N/A    |
| Withdrawn           | 985             | 401             | +145.6% | 4,334            | 2,502            | +73.2% |
| Expired             | 400             | 119             | +236.1% | 1,403            | 708              | +98.2% |
| Months of Inventory | 3.3             | 1.0             | +222.6% | N/A              | N/A              |        |