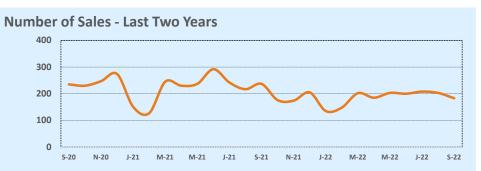

#### **Greater Austin Area**

New

**Price Range** 

#### September 2022

DOM

Year-to-Date

Sales

| Listings            |                 | This Month      |         | Y                | Year-to-Date     |        |
|---------------------|-----------------|-----------------|---------|------------------|------------------|--------|
| Listings            | Sep 2022        | Sep 2021        | Change  | 2022             | 2021             | Change |
| Single Family Sales | 2,900           | 3,583           | -19.1%  | 26,931           | 30,285           | -11.1% |
| Condo/TH Sales      | 252             | 421             | -40.1%  | 2,974            | 3,890            | -23.5% |
| Total Sales         | 3,152           | 4,004           | -21.3%  | 29,905           | 34,175           | -12.5% |
| New Homes Only      | 423             | 231             | +83.1%  | 3,066            | 2,467            | +24.3% |
| Resale Only         | 2,729           | 3,773           | -27.7%  | 26,839           | 31,708           | -15.4% |
| Sales Volume        | \$1,839,249,209 | \$2,208,738,381 | -16.7%  | \$18,633,458,883 | \$18,918,202,169 | -1.5%  |
| New Listings        | 4,568           | 4,577           | -0.2%   | 43,832           | 40,868           | +7.3%  |
| Pending             | 1,930           | N/A             | N/A     | 4,074            | N/A              | N/A    |
| Withdrawn           | 985             | 401             | +145.6% | 4,334            | 2,502            | +73.2% |
| Expired             | 400             | 119             | +236.1% | 1,403            | 708              | +98.2% |
| Months of Inventory | 3.3             | 1.0             | +222.6% | N/A              | N/A              |        |