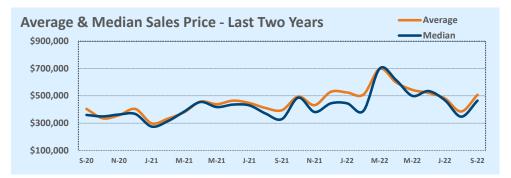

#### **Greater Austin Area**

New

**Price Range** 

#### September 2022

DOM

Year-to-Date

Sales

| Listings            |                 | This Month      |         | Y                | Year-to-Date     |        |
|---------------------|-----------------|-----------------|---------|------------------|------------------|--------|
| Listings            | Sep 2022        | Sep 2021        | Change  | 2022             | 2021             | Change |
| Single Family Sales | 2,900           | 3,583           | -19.1%  | 26,931           | 30,285           | -11.1% |
| Condo/TH Sales      | 252             | 421             | -40.1%  | 2,974            | 3,890            | -23.5% |
| Total Sales         | 3,152           | 4,004           | -21.3%  | 29,905           | 34,175           | -12.5% |
| New Homes Only      | 423             | 231             | +83.1%  | 3,066            | 2,467            | +24.3% |
| Resale Only         | 2,729           | 3,773           | -27.7%  | 26,839           | 31,708           | -15.4% |
| Sales Volume        | \$1,839,249,209 | \$2,208,738,381 | -16.7%  | \$18,633,458,883 | \$18,918,202,169 | -1.5%  |
| New Listings        | 4,568           | 4,577           | -0.2%   | 43,832           | 40,868           | +7.3%  |
| Pending             | 1,930           | N/A             | N/A     | 4,074            | N/A              | N/A    |
| Withdrawn           | 985             | 401             | +145.6% | 4,334            | 2,502            | +73.2% |
| Expired             | 400             | 119             | +236.1% | 1,403            | 708              | +98.2% |
| Months of Inventory | 3.3             | 1.0             | +222.6% | N/A              | N/A              |        |

**This Month** 

Sales

DOM

New

| Averege              |           | This Month |        | Year-to-Date |           |        |  |  |
|----------------------|-----------|------------|--------|--------------|-----------|--------|--|--|
| Average              | Sep 2022  | Sep 2021   | Change | 2022         | 2021      | Change |  |  |
| List Price           | \$597,339 | \$545,055  | +9.6%  | \$612,023    | \$528,147 | +15.9% |  |  |
| List Price/SqFt      | \$286     | \$263      | +8.5%  | \$297        | \$253     | +17.4% |  |  |
| Sold Price           | \$583,518 | \$551,633  | +5.8%  | \$623,088    | \$553,568 | +12.6% |  |  |
| Sold Price/SqFt      | \$280     | \$267      | +8.5%  | \$303        | \$265     | +14.3% |  |  |
| Sold Price / Orig LP | 98.3%     | 101.9%     | +8.5%  | 102.3%       | 105.6%    | -3.2%  |  |  |
| Days on Market       | 32        | 16         | +98.7% | 21           | 19        | +12.3% |  |  |

| Median               |           | This Month |         | Year-to-Date |           |        |  |
|----------------------|-----------|------------|---------|--------------|-----------|--------|--|
| iviedian             | Sep 2022  | Sep 2021   | Change  | 2022         | 2021      | Change |  |
| List Price           | \$465,990 | \$429,900  | +8.4%   | \$490,740    | \$413,831 | +18.6% |  |
| List Price/SqFt      | \$246     | \$229      | +7.4%   | \$255        | \$212     | +20.3% |  |
| Sold Price           | \$458,490 | \$440,000  | +4.2%   | \$500,000    | \$440,000 | +13.6% |  |
| Sold Price/SqFt      | \$243     | \$236      | +3.0%   | \$261        | \$228     | +14.9% |  |
| Sold Price / Orig LP | 99.1%     | 100.0%     | -0.9%   | 100.0%       | 102.6%    | -2.5%  |  |
| Days on Market       | 20        | 7          | +185.7% | 7            | 5         | +40.0% |  |