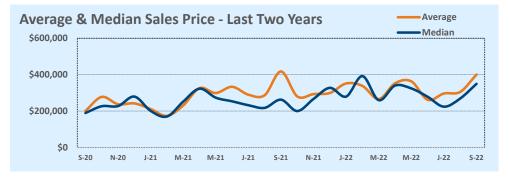

#### Median vs. Average

- These statistics contain figures for both median and average, which are both useful for different purposes. The average simply means all the numbers are added together and divided by the total number. The median, on the other hand, is simply the middle number of a list of values.
- In an odd-numbered list, the median is the middle number. In an even-numbered list, the median is the average of the two middle numbers.

Example: 1,3,6,7,9 6 is the median. (The average is 5.2)

Example: 1,3,4,6,8,9 The median is the average of 4 and 6, 4+6/2 = 5. (The average is 5.17)

• The median statistics can smooth out some of the large swings in trends often seen with averages. For example, if a few very expensive homes are sold in an otherwise middle-price-range neighborhood, the average price could go up quite a bit that month. But the median price probably won't move much at all because it's not affected by the larger numbers. This is especially true for smaller data sets where the ups and downs affect average pricing even more.