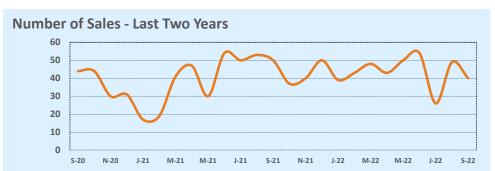

#### **MLS Area 1A**

#### **Residential Statistics**

| Lietinge            |              | This Month   |         | Y             | ear-to-Date   |         |
|---------------------|--------------|--------------|---------|---------------|---------------|---------|
| Listings            | Sep 2022     | Sep 2021     | Change  | 2022          | 2021          | Change  |
| Single Family Sales | 19           | 21           | -9.5%   | 140           | 183           | -23.5%  |
| Condo/TH Sales      | 13           | 24           | -45.8%  | 138           | 153           | -9.8%   |
| Total Sales         | 32           | 45           | -28.9%  | 278           | 336           | -17.3%  |
| New Homes Only      |              |              |         |               |               |         |
| Resale Only         | 32           | 45           | -28.9%  | 278           | 336           | -17.3%  |
| Sales Volume        | \$27,991,700 | \$32,894,450 | -14.9%  | \$263,795,782 | \$270,379,915 | -2.4%   |
| New Listings        | 34           | 44           | -22.7%  | 386           | 357           | +8.1%   |
| Pending             | 21           | N/A          | N/A     | 22            | N/A           | N/A     |
| Withdrawn           | 4            | 6            | -33.3%  | 26            | 16            | +62.5%  |
| Expired             | 2            |              |         | 8             | 3             | +166.7% |
| Months of Inventory | 2.2          | 0.4          | +385.2% | N/A           | N/A           |         |