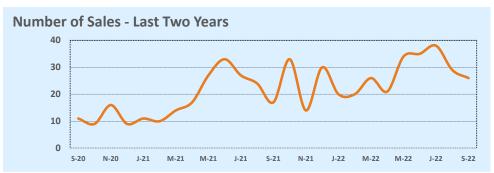

#### September 2022

DOM

Year-to-Date

Sales

| Listings            |                 | This Month      |         | Y                | Year-to-Date     |        |
|---------------------|-----------------|-----------------|---------|------------------|------------------|--------|
| Listings            | Sep 2022        | Sep 2021        | Change  | 2022             | 2021             | Change |
| Single Family Sales | 2,900           | 3,583           | -19.1%  | 26,931           | 30,285           | -11.1% |
| Condo/TH Sales      | 252             | 421             | -40.1%  | 2,974            | 3,890            | -23.5% |
| Total Sales         | 3,152           | 4,004           | -21.3%  | 29,905           | 34,175           | -12.5% |
| New Homes Only      | 423             | 231             | +83.1%  | 3,066            | 2,467            | +24.3% |
| Resale Only         | 2,729           | 3,773           | -27.7%  | 26,839           | 31,708           | -15.4% |
| Sales Volume        | \$1,839,249,209 | \$2,208,738,381 | -16.7%  | \$18,633,458,883 | \$18,918,202,169 | -1.5%  |
| New Listings        | 4,568           | 4,577           | -0.2%   | 43,832           | 40,868           | +7.3%  |
| Pending             | 1,930           | N/A             | N/A     | 4,074            | N/A              | N/A    |
| Withdrawn           | 985             | 401             | +145.6% | 4,334            | 2,502            | +73.2% |
| Expired             | 400             | 119             | +236.1% | 1,403            | 708              | +98.2% |
| Months of Inventory | 3.3             | 1.0             | +222.6% | N/A              | N/A              |        |