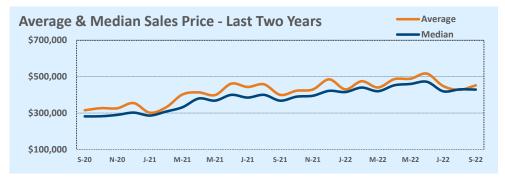

#### Median vs. Average

- These statistics contain figures for both median and average, which are both useful for different purposes. The average simply means all the numbers are added together and divided by the total number. The median, on the other hand, is simply the middle number of a list of values.
- In an odd-numbered list, the median is the middle number. In an even-numbered list, the median is the average of the two middle numbers.

Example: 1,3,6,7,9 6 is the median. (The average is 5.2)

Example: 1,3,4,6,8,9 The median is the average of 4 and 6, 4+6/2 = 5. (The average is 5.17)

• The median statistics can smooth out some of the large swings in trends often seen with averages. For example, if a few very expensive homes are sold in an otherwise middle-price-range neighborhood, the average price could go up quite a bit that month. But the median price probably won't move much at all because it's not affected by the larger numbers. This is especially true for smaller data sets where the ups and downs affect average pricing even more.