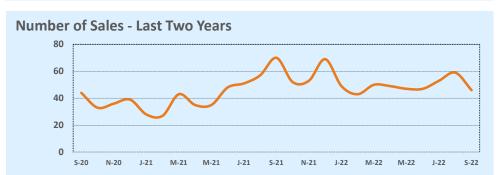

#### **Greater Austin Area**

New

**Price Range** 

#### September 2022

DOM

Year-to-Date

Sales

| Listings            |                 | This Month      |         | Y                | Year-to-Date     |        |
|---------------------|-----------------|-----------------|---------|------------------|------------------|--------|
| Listings            | Sep 2022        | Sep 2021        | Change  | 2022             | 2021             | Change |
| Single Family Sales | 2,900           | 3,583           | -19.1%  | 26,931           | 30,285           | -11.1% |
| Condo/TH Sales      | 252             | 421             | -40.1%  | 2,974            | 3,890            | -23.5% |
| Total Sales         | 3,152           | 4,004           | -21.3%  | 29,905           | 34,175           | -12.5% |
| New Homes Only      | 423             | 231             | +83.1%  | 3,066            | 2,467            | +24.3% |
| Resale Only         | 2,729           | 3,773           | -27.7%  | 26,839           | 31,708           | -15.4% |
| Sales Volume        | \$1,839,249,209 | \$2,208,738,381 | -16.7%  | \$18,633,458,883 | \$18,918,202,169 | -1.5%  |
| New Listings        | 4,568           | 4,577           | -0.2%   | 43,832           | 40,868           | +7.3%  |
| Pending             | 1,930           | N/A             | N/A     | 4,074            | N/A              | N/A    |
| Withdrawn           | 985             | 401             | +145.6% | 4,334            | 2,502            | +73.2% |
| Expired             | 400             | 119             | +236.1% | 1,403            | 708              | +98.2% |
| Months of Inventory | 3.3             | 1.0             | +222.6% | N/A              | N/A              |        |