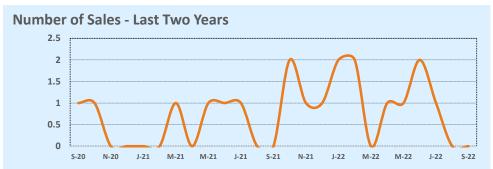

#### September 2022

DOM

Year-to-Date

Sales

| Listings            |                 | This Month      |         | Y                | Year-to-Date     |        |
|---------------------|-----------------|-----------------|---------|------------------|------------------|--------|
| Listings            | Sep 2022        | Sep 2021        | Change  | 2022             | 2021             | Change |
| Single Family Sales | 2,900           | 3,583           | -19.1%  | 26,931           | 30,285           | -11.1% |
| Condo/TH Sales      | 252             | 421             | -40.1%  | 2,974            | 3,890            | -23.5% |
| Total Sales         | 3,152           | 4,004           | -21.3%  | 29,905           | 34,175           | -12.5% |
| New Homes Only      | 423             | 231             | +83.1%  | 3,066            | 2,467            | +24.3% |
| Resale Only         | 2,729           | 3,773           | -27.7%  | 26,839           | 31,708           | -15.4% |
| Sales Volume        | \$1,839,249,209 | \$2,208,738,381 | -16.7%  | \$18,633,458,883 | \$18,918,202,169 | -1.5%  |
| New Listings        | 4,568           | 4,577           | -0.2%   | 43,832           | 40,868           | +7.3%  |
| Pending             | 1,930           | N/A             | N/A     | 4,074            | N/A              | N/A    |
| Withdrawn           | 985             | 401             | +145.6% | 4,334            | 2,502            | +73.2% |
| Expired             | 400             | 119             | +236.1% | 1,403            | 708              | +98.2% |
| Months of Inventory | 3.3             | 1.0             | +222.6% | N/A              | N/A              |        |