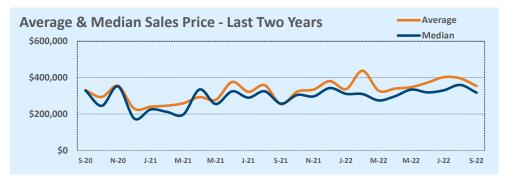

#### Median vs. Average

- These statistics contain figures for both median and average, which are both useful for different purposes. The average simply means all the numbers are added together and divided by the total number. The median, on the other hand, is simply the middle number of a list of values.
- In an odd-numbered list, the median is the middle number. In an even-numbered list, the median is the average of the two middle numbers.

Example: 1,3,6,7,9 6 is the median. (The average is 5.2)

Example: 1,3,4,6,8,9 The median is the average of 4 and 6, 4+6/2 = 5. (The average is 5.17)

• The median statistics can smooth out some of the large swings in trends often seen with averages. For example, if a few very expensive homes are sold in an otherwise middle-price-range neighborhood, the average price could go up quite a bit that month. But the median price probably won't move much at all because it's not affected by the larger numbers. This is especially true for smaller data sets where the ups and downs affect average pricing even more.

**This Month** 

Sales

DOM

New

| Averege              |           | This Month |        | Year-to-Date |           |        |  |  |
|----------------------|-----------|------------|--------|--------------|-----------|--------|--|--|
| Average              | Sep 2022  | Sep 2021   | Change | 2022         | 2021      | Change |  |  |
| List Price           | \$597,339 | \$545,055  | +9.6%  | \$612,023    | \$528,147 | +15.9% |  |  |
| List Price/SqFt      | \$286     | \$263      | +8.5%  | \$297        | \$253     | +17.4% |  |  |
| Sold Price           | \$583,518 | \$551,633  | +5.8%  | \$623,088    | \$553,568 | +12.6% |  |  |
| Sold Price/SqFt      | \$280     | \$267      | +8.5%  | \$303        | \$265     | +14.3% |  |  |
| Sold Price / Orig LP | 98.3%     | 101.9%     | +8.5%  | 102.3%       | 105.6%    | -3.2%  |  |  |
| Days on Market       | 32        | 16         | +98.7% | 21           | 19        | +12.3% |  |  |

| Median               |           | This Month |         | Year-to-Date |           |        |  |
|----------------------|-----------|------------|---------|--------------|-----------|--------|--|
| iviedian             | Sep 2022  | Sep 2021   | Change  | 2022         | 2021      | Change |  |
| List Price           | \$465,990 | \$429,900  | +8.4%   | \$490,740    | \$413,831 | +18.6% |  |
| List Price/SqFt      | \$246     | \$229      | +7.4%   | \$255        | \$212     | +20.3% |  |
| Sold Price           | \$458,490 | \$440,000  | +4.2%   | \$500,000    | \$440,000 | +13.6% |  |
| Sold Price/SqFt      | \$243     | \$236      | +3.0%   | \$261        | \$228     | +14.9% |  |
| Sold Price / Orig LP | 99.1%     | 100.0%     | -0.9%   | 100.0%       | 102.6%    | -2.5%  |  |
| Days on Market       | 20        | 7          | +185.7% | 7            | 5         | +40.0% |  |