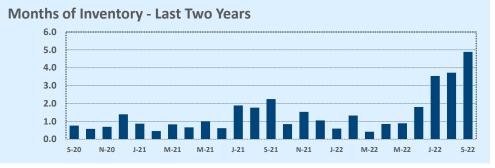

#### **Months of Inventory**

- The months of inventory statistic answers the question: "If we kept selling the current active listings at the same rate we sold them in the previous month, how many months would it be until all the listings were sold?" For example, if there are 50 properties currently for sale in a certain area and last month there were 10 sales in that area, we can say the area has 5 months of inventory (50 active listings divided by 10 sold equals 5).
- While there is no universal standard for calculating months of inventory, the most common way is to take a snapshot of the number of active listings on a certain day each month and use that as the figure for dividing. Independence Title uses the number of active listings on the 15<sup>th</sup> day of each month divided by the total sales for that month.
- The months of inventory statistic is often used to determine if the local market is a seller's or buyer's market, and though it can be helpful for this purpose, it's important to look at the recent trend over the past months to get the most accurate picture of inventory in your area. For example, four months of inventory would generally be considered a sign of a seller's market, but if the trend line shows the figure rapidly increasing over the last several months, that could be an early sign of an oversupply. Conversely, a recent, significant decrease in months of inventory for a given area may be a sign that area is becoming "hot" for sellers, even if the current figure is higher than what would normally be considered a "seller's market."