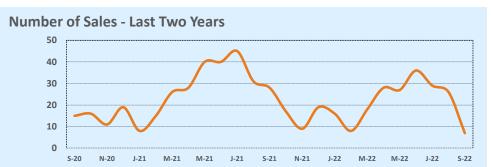

#### September 2022

DOM

Year-to-Date

Sales

| Listings            |                 | This Month      |         | Y                | Year-to-Date     |        |
|---------------------|-----------------|-----------------|---------|------------------|------------------|--------|
| Listings            | Sep 2022        | Sep 2021        | Change  | 2022             | 2021             | Change |
| Single Family Sales | 2,900           | 3,583           | -19.1%  | 26,931           | 30,285           | -11.1% |
| Condo/TH Sales      | 252             | 421             | -40.1%  | 2,974            | 3,890            | -23.5% |
| Total Sales         | 3,152           | 4,004           | -21.3%  | 29,905           | 34,175           | -12.5% |
| New Homes Only      | 423             | 231             | +83.1%  | 3,066            | 2,467            | +24.3% |
| Resale Only         | 2,729           | 3,773           | -27.7%  | 26,839           | 31,708           | -15.4% |
| Sales Volume        | \$1,839,249,209 | \$2,208,738,381 | -16.7%  | \$18,633,458,883 | \$18,918,202,169 | -1.5%  |
| New Listings        | 4,568           | 4,577           | -0.2%   | 43,832           | 40,868           | +7.3%  |
| Pending             | 1,930           | N/A             | N/A     | 4,074            | N/A              | N/A    |
| Withdrawn           | 985             | 401             | +145.6% | 4,334            | 2,502            | +73.2% |
| Expired             | 400             | 119             | +236.1% | 1,403            | 708              | +98.2% |
| Months of Inventory | 3.3             | 1.0             | +222.6% | N/A              | N/A              |        |