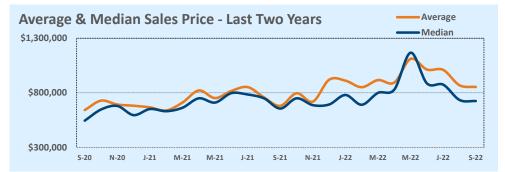

#### Median vs. Average

- These statistics contain figures for both median and average, which are both useful for different purposes. The average simply means all the numbers are added together and divided by the total number. The median, on the other hand, is simply the middle number of a list of values.
- In an odd-numbered list, the median is the middle number. In an even-numbered list, the median is the average of the two middle numbers.

Example: 1,3,6,7,9 6 is the median. (The average is 5.2)

Example: 1,3,4,6,8,9 The median is the average of 4 and 6, 4+6/2 = 5. (The average is 5.17)

• The median statistics can smooth out some of the large swings in trends often seen with averages. For example, if a few very expensive homes are sold in an otherwise middle-price-range neighborhood, the average price could go up quite a bit that month. But the median price probably won't move much at all because it's not affected by the larger numbers. This is especially true for smaller data sets where the ups and downs affect average pricing even more.

#### **Greater Austin Area**

New

**Price Range** 

#### September 2022

DOM

Year-to-Date

Sales

| Listings            |                 | This Month      |         | Y                | Year-to-Date     |        |
|---------------------|-----------------|-----------------|---------|------------------|------------------|--------|
| Listings            | Sep 2022        | Sep 2021        | Change  | 2022             | 2021             | Change |
| Single Family Sales | 2,900           | 3,583           | -19.1%  | 26,931           | 30,285           | -11.1% |
| Condo/TH Sales      | 252             | 421             | -40.1%  | 2,974            | 3,890            | -23.5% |
| Total Sales         | 3,152           | 4,004           | -21.3%  | 29,905           | 34,175           | -12.5% |
| New Homes Only      | 423             | 231             | +83.1%  | 3,066            | 2,467            | +24.3% |
| Resale Only         | 2,729           | 3,773           | -27.7%  | 26,839           | 31,708           | -15.4% |
| Sales Volume        | \$1,839,249,209 | \$2,208,738,381 | -16.7%  | \$18,633,458,883 | \$18,918,202,169 | -1.5%  |
| New Listings        | 4,568           | 4,577           | -0.2%   | 43,832           | 40,868           | +7.3%  |
| Pending             | 1,930           | N/A             | N/A     | 4,074            | N/A              | N/A    |
| Withdrawn           | 985             | 401             | +145.6% | 4,334            | 2,502            | +73.2% |
| Expired             | 400             | 119             | +236.1% | 1,403            | 708              | +98.2% |
| Months of Inventory | 3.3             | 1.0             | +222.6% | N/A              | N/A              |        |