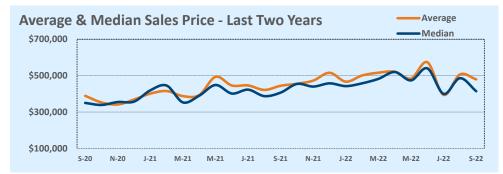

#### Median vs. Average

- These statistics contain figures for both median and average, which are both useful for different purposes. The average simply means all the numbers are added together and divided by the total number. The median, on the other hand, is simply the middle number of a list of values.
- In an odd-numbered list, the median is the middle number. In an even-numbered list, the median is the average of the two middle numbers.

Example: 1,3,6,7,9 6 is the median. (The average is 5.2)

Example: 1,3,4,6,8,9 The median is the average of 4 and 6, 4+6/2 = 5. (The average is 5.17)

• The median statistics can smooth out some of the large swings in trends often seen with averages. For example, if a few very expensive homes are sold in an otherwise middle-price-range neighborhood, the average price could go up quite a bit that month. But the median price probably won't move much at all because it's not affected by the larger numbers. This is especially true for smaller data sets where the ups and downs affect average pricing even more.

#### September 2022

DOM

Year-to-Date

Sales

| Listings            |                 | This Month      |         | Y                | Year-to-Date     |        |
|---------------------|-----------------|-----------------|---------|------------------|------------------|--------|
| Listings            | Sep 2022        | Sep 2021        | Change  | 2022             | 2021             | Change |
| Single Family Sales | 2,900           | 3,583           | -19.1%  | 26,931           | 30,285           | -11.1% |
| Condo/TH Sales      | 252             | 421             | -40.1%  | 2,974            | 3,890            | -23.5% |
| Total Sales         | 3,152           | 4,004           | -21.3%  | 29,905           | 34,175           | -12.5% |
| New Homes Only      | 423             | 231             | +83.1%  | 3,066            | 2,467            | +24.3% |
| Resale Only         | 2,729           | 3,773           | -27.7%  | 26,839           | 31,708           | -15.4% |
| Sales Volume        | \$1,839,249,209 | \$2,208,738,381 | -16.7%  | \$18,633,458,883 | \$18,918,202,169 | -1.5%  |
| New Listings        | 4,568           | 4,577           | -0.2%   | 43,832           | 40,868           | +7.3%  |
| Pending             | 1,930           | N/A             | N/A     | 4,074            | N/A              | N/A    |
| Withdrawn           | 985             | 401             | +145.6% | 4,334            | 2,502            | +73.2% |
| Expired             | 400             | 119             | +236.1% | 1,403            | 708              | +98.2% |
| Months of Inventory | 3.3             | 1.0             | +222.6% | N/A              | N/A              |        |

**This Month** 

Sales

DOM

New

| Averege              |           | This Month |        | Year-to-Date |           |        |  |  |
|----------------------|-----------|------------|--------|--------------|-----------|--------|--|--|
| Average              | Sep 2022  | Sep 2021   | Change | 2022         | 2021      | Change |  |  |
| List Price           | \$597,339 | \$545,055  | +9.6%  | \$612,023    | \$528,147 | +15.9% |  |  |
| List Price/SqFt      | \$286     | \$263      | +8.5%  | \$297        | \$253     | +17.4% |  |  |
| Sold Price           | \$583,518 | \$551,633  | +5.8%  | \$623,088    | \$553,568 | +12.6% |  |  |
| Sold Price/SqFt      | \$280     | \$267      | +8.5%  | \$303        | \$265     | +14.3% |  |  |
| Sold Price / Orig LP | 98.3%     | 101.9%     | +8.5%  | 102.3%       | 105.6%    | -3.2%  |  |  |
| Days on Market       | 32        | 16         | +98.7% | 21           | 19        | +12.3% |  |  |

| Median               |           | This Month |         | Year-to-Date |           |        |  |
|----------------------|-----------|------------|---------|--------------|-----------|--------|--|
| iviedian             | Sep 2022  | Sep 2021   | Change  | 2022         | 2021      | Change |  |
| List Price           | \$465,990 | \$429,900  | +8.4%   | \$490,740    | \$413,831 | +18.6% |  |
| List Price/SqFt      | \$246     | \$229      | +7.4%   | \$255        | \$212     | +20.3% |  |
| Sold Price           | \$458,490 | \$440,000  | +4.2%   | \$500,000    | \$440,000 | +13.6% |  |
| Sold Price/SqFt      | \$243     | \$236      | +3.0%   | \$261        | \$228     | +14.9% |  |
| Sold Price / Orig LP | 99.1%     | 100.0%     | -0.9%   | 100.0%       | 102.6%    | -2.5%  |  |
| Days on Market       | 20        | 7          | +185.7% | 7            | 5         | +40.0% |  |