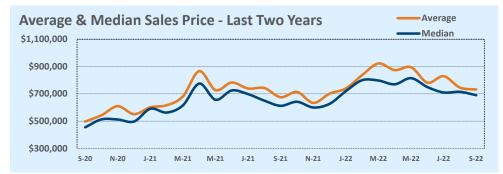

#### **Greater Austin Area**

New

**Price Range** 

#### September 2022

DOM

Year-to-Date

Sales

| Listings            |                 | This Month      |         | Y                | Year-to-Date     |        |
|---------------------|-----------------|-----------------|---------|------------------|------------------|--------|
| Listings            | Sep 2022        | Sep 2021        | Change  | 2022             | 2021             | Change |
| Single Family Sales | 2,900           | 3,583           | -19.1%  | 26,931           | 30,285           | -11.1% |
| Condo/TH Sales      | 252             | 421             | -40.1%  | 2,974            | 3,890            | -23.5% |
| Total Sales         | 3,152           | 4,004           | -21.3%  | 29,905           | 34,175           | -12.5% |
| New Homes Only      | 423             | 231             | +83.1%  | 3,066            | 2,467            | +24.3% |
| Resale Only         | 2,729           | 3,773           | -27.7%  | 26,839           | 31,708           | -15.4% |
| Sales Volume        | \$1,839,249,209 | \$2,208,738,381 | -16.7%  | \$18,633,458,883 | \$18,918,202,169 | -1.5%  |
| New Listings        | 4,568           | 4,577           | -0.2%   | 43,832           | 40,868           | +7.3%  |
| Pending             | 1,930           | N/A             | N/A     | 4,074            | N/A              | N/A    |
| Withdrawn           | 985             | 401             | +145.6% | 4,334            | 2,502            | +73.2% |
| Expired             | 400             | 119             | +236.1% | 1,403            | 708              | +98.2% |
| Months of Inventory | 3.3             | 1.0             | +222.6% | N/A              | N/A              |        |

**This Month** 

Sales

DOM

New

| Averege              |           | This Month |        | Year-to-Date |           |        |  |  |
|----------------------|-----------|------------|--------|--------------|-----------|--------|--|--|
| Average              | Sep 2022  | Sep 2021   | Change | 2022         | 2021      | Change |  |  |
| List Price           | \$597,339 | \$545,055  | +9.6%  | \$612,023    | \$528,147 | +15.9% |  |  |
| List Price/SqFt      | \$286     | \$263      | +8.5%  | \$297        | \$253     | +17.4% |  |  |
| Sold Price           | \$583,518 | \$551,633  | +5.8%  | \$623,088    | \$553,568 | +12.6% |  |  |
| Sold Price/SqFt      | \$280     | \$267      | +8.5%  | \$303        | \$265     | +14.3% |  |  |
| Sold Price / Orig LP | 98.3%     | 101.9%     | +8.5%  | 102.3%       | 105.6%    | -3.2%  |  |  |
| Days on Market       | 32        | 16         | +98.7% | 21           | 19        | +12.3% |  |  |

| Median               |           | This Month |         | Year-to-Date |           |        |  |
|----------------------|-----------|------------|---------|--------------|-----------|--------|--|
| iviedian             | Sep 2022  | Sep 2021   | Change  | 2022         | 2021      | Change |  |
| List Price           | \$465,990 | \$429,900  | +8.4%   | \$490,740    | \$413,831 | +18.6% |  |
| List Price/SqFt      | \$246     | \$229      | +7.4%   | \$255        | \$212     | +20.3% |  |
| Sold Price           | \$458,490 | \$440,000  | +4.2%   | \$500,000    | \$440,000 | +13.6% |  |
| Sold Price/SqFt      | \$243     | \$236      | +3.0%   | \$261        | \$228     | +14.9% |  |
| Sold Price / Orig LP | 99.1%     | 100.0%     | -0.9%   | 100.0%       | 102.6%    | -2.5%  |  |
| Days on Market       | 20        | 7          | +185.7% | 7            | 5         | +40.0% |  |