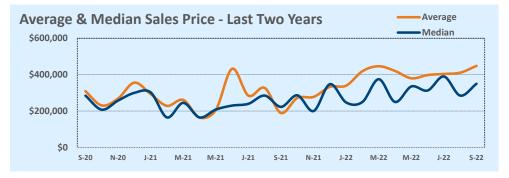

#### Median vs. Average

- These statistics contain figures for both median and average, which are both useful for different purposes. The average simply means all the numbers are added together and divided by the total number. The median, on the other hand, is simply the middle number of a list of values.
- In an odd-numbered list, the median is the middle number. In an even-numbered list, the median is the average of the two middle numbers.

Example: 1,3,6,7,9 6 is the median. (The average is 5.2)

Example: 1,3,4,6,8,9 The median is the average of 4 and 6, 4+6/2 = 5. (The average is 5.17)

• The median statistics can smooth out some of the large swings in trends often seen with averages. For example, if a few very expensive homes are sold in an otherwise middle-price-range neighborhood, the average price could go up quite a bit that month. But the median price probably won't move much at all because it's not affected by the larger numbers. This is especially true for smaller data sets where the ups and downs affect average pricing even more.

**This Month** 

Sales

DOM

New

| Averege              |           | This Month |        | Year-to-Date |           |        |  |  |
|----------------------|-----------|------------|--------|--------------|-----------|--------|--|--|
| Average              | Sep 2022  | Sep 2021   | Change | 2022         | 2021      | Change |  |  |
| List Price           | \$597,339 | \$545,055  | +9.6%  | \$612,023    | \$528,147 | +15.9% |  |  |
| List Price/SqFt      | \$286     | \$263      | +8.5%  | \$297        | \$253     | +17.4% |  |  |
| Sold Price           | \$583,518 | \$551,633  | +5.8%  | \$623,088    | \$553,568 | +12.6% |  |  |
| Sold Price/SqFt      | \$280     | \$267      | +8.5%  | \$303        | \$265     | +14.3% |  |  |
| Sold Price / Orig LP | 98.3%     | 101.9%     | +8.5%  | 102.3%       | 105.6%    | -3.2%  |  |  |
| Days on Market       | 32        | 16         | +98.7% | 21           | 19        | +12.3% |  |  |

| Median               |           | This Month |         | Year-to-Date |           |        |  |
|----------------------|-----------|------------|---------|--------------|-----------|--------|--|
| iviedian             | Sep 2022  | Sep 2021   | Change  | 2022         | 2021      | Change |  |
| List Price           | \$465,990 | \$429,900  | +8.4%   | \$490,740    | \$413,831 | +18.6% |  |
| List Price/SqFt      | \$246     | \$229      | +7.4%   | \$255        | \$212     | +20.3% |  |
| Sold Price           | \$458,490 | \$440,000  | +4.2%   | \$500,000    | \$440,000 | +13.6% |  |
| Sold Price/SqFt      | \$243     | \$236      | +3.0%   | \$261        | \$228     | +14.9% |  |
| Sold Price / Orig LP | 99.1%     | 100.0%     | -0.9%   | 100.0%       | 102.6%    | -2.5%  |  |
| Days on Market       | 20        | 7          | +185.7% | 7            | 5         | +40.0% |  |