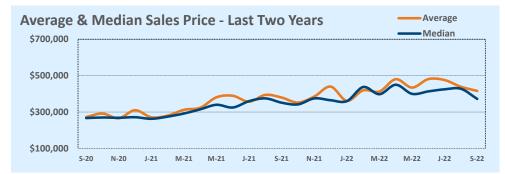

#### **Greater Austin Area**

New

**Price Range** 

#### September 2022

DOM

Year-to-Date

Sales

| Listings            |                 | This Month      |         | Y                | Year-to-Date     |        |
|---------------------|-----------------|-----------------|---------|------------------|------------------|--------|
| Listings            | Sep 2022        | Sep 2021        | Change  | 2022             | 2021             | Change |
| Single Family Sales | 2,900           | 3,583           | -19.1%  | 26,931           | 30,285           | -11.1% |
| Condo/TH Sales      | 252             | 421             | -40.1%  | 2,974            | 3,890            | -23.5% |
| Total Sales         | 3,152           | 4,004           | -21.3%  | 29,905           | 34,175           | -12.5% |
| New Homes Only      | 423             | 231             | +83.1%  | 3,066            | 2,467            | +24.3% |
| Resale Only         | 2,729           | 3,773           | -27.7%  | 26,839           | 31,708           | -15.4% |
| Sales Volume        | \$1,839,249,209 | \$2,208,738,381 | -16.7%  | \$18,633,458,883 | \$18,918,202,169 | -1.5%  |
| New Listings        | 4,568           | 4,577           | -0.2%   | 43,832           | 40,868           | +7.3%  |
| Pending             | 1,930           | N/A             | N/A     | 4,074            | N/A              | N/A    |
| Withdrawn           | 985             | 401             | +145.6% | 4,334            | 2,502            | +73.2% |
| Expired             | 400             | 119             | +236.1% | 1,403            | 708              | +98.2% |
| Months of Inventory | 3.3             | 1.0             | +222.6% | N/A              | N/A              |        |

**This Month** 

Sales

DOM

New

| Averege              |           | This Month |        | Year-to-Date |           |        |  |  |
|----------------------|-----------|------------|--------|--------------|-----------|--------|--|--|
| Average              | Sep 2022  | Sep 2021   | Change | 2022         | 2021      | Change |  |  |
| List Price           | \$597,339 | \$545,055  | +9.6%  | \$612,023    | \$528,147 | +15.9% |  |  |
| List Price/SqFt      | \$286     | \$263      | +8.5%  | \$297        | \$253     | +17.4% |  |  |
| Sold Price           | \$583,518 | \$551,633  | +5.8%  | \$623,088    | \$553,568 | +12.6% |  |  |
| Sold Price/SqFt      | \$280     | \$267      | +8.5%  | \$303        | \$265     | +14.3% |  |  |
| Sold Price / Orig LP | 98.3%     | 101.9%     | +8.5%  | 102.3%       | 105.6%    | -3.2%  |  |  |
| Days on Market       | 32        | 16         | +98.7% | 21           | 19        | +12.3% |  |  |

| Median               |           | This Month |         | Year-to-Date |           |        |  |
|----------------------|-----------|------------|---------|--------------|-----------|--------|--|
| iviedian             | Sep 2022  | Sep 2021   | Change  | 2022         | 2021      | Change |  |
| List Price           | \$465,990 | \$429,900  | +8.4%   | \$490,740    | \$413,831 | +18.6% |  |
| List Price/SqFt      | \$246     | \$229      | +7.4%   | \$255        | \$212     | +20.3% |  |
| Sold Price           | \$458,490 | \$440,000  | +4.2%   | \$500,000    | \$440,000 | +13.6% |  |
| Sold Price/SqFt      | \$243     | \$236      | +3.0%   | \$261        | \$228     | +14.9% |  |
| Sold Price / Orig LP | 99.1%     | 100.0%     | -0.9%   | 100.0%       | 102.6%    | -2.5%  |  |
| Days on Market       | 20        | 7          | +185.7% | 7            | 5         | +40.0% |  |