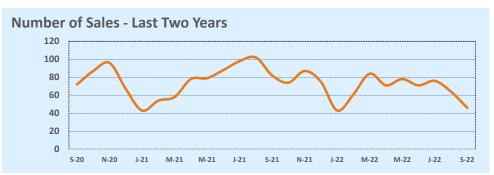

#### September 2022

DOM

Year-to-Date

Sales

| Listings            |                 | This Month      |         | Y                | Year-to-Date     |        |
|---------------------|-----------------|-----------------|---------|------------------|------------------|--------|
| Listings            | Sep 2022        | Sep 2021        | Change  | 2022             | 2021             | Change |
| Single Family Sales | 2,900           | 3,583           | -19.1%  | 26,931           | 30,285           | -11.1% |
| Condo/TH Sales      | 252             | 421             | -40.1%  | 2,974            | 3,890            | -23.5% |
| Total Sales         | 3,152           | 4,004           | -21.3%  | 29,905           | 34,175           | -12.5% |
| New Homes Only      | 423             | 231             | +83.1%  | 3,066            | 2,467            | +24.3% |
| Resale Only         | 2,729           | 3,773           | -27.7%  | 26,839           | 31,708           | -15.4% |
| Sales Volume        | \$1,839,249,209 | \$2,208,738,381 | -16.7%  | \$18,633,458,883 | \$18,918,202,169 | -1.5%  |
| New Listings        | 4,568           | 4,577           | -0.2%   | 43,832           | 40,868           | +7.3%  |
| Pending             | 1,930           | N/A             | N/A     | 4,074            | N/A              | N/A    |
| Withdrawn           | 985             | 401             | +145.6% | 4,334            | 2,502            | +73.2% |
| Expired             | 400             | 119             | +236.1% | 1,403            | 708              | +98.2% |
| Months of Inventory | 3.3             | 1.0             | +222.6% | N/A              | N/A              |        |