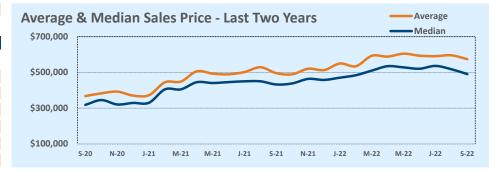

**This Month** 

Sales

DOM

New

| Averege              |           | This Month |        | Year-to-Date |           |        |  |  |
|----------------------|-----------|------------|--------|--------------|-----------|--------|--|--|
| Average              | Sep 2022  | Sep 2021   | Change | 2022         | 2021      | Change |  |  |
| List Price           | \$597,339 | \$545,055  | +9.6%  | \$612,023    | \$528,147 | +15.9% |  |  |
| List Price/SqFt      | \$286     | \$263      | +8.5%  | \$297        | \$253     | +17.4% |  |  |
| Sold Price           | \$583,518 | \$551,633  | +5.8%  | \$623,088    | \$553,568 | +12.6% |  |  |
| Sold Price/SqFt      | \$280     | \$267      | +8.5%  | \$303        | \$265     | +14.3% |  |  |
| Sold Price / Orig LP | 98.3%     | 101.9%     | +8.5%  | 102.3%       | 105.6%    | -3.2%  |  |  |
| Days on Market       | 32        | 16         | +98.7% | 21           | 19        | +12.3% |  |  |

| Median               |           | This Month |         | Year-to-Date |           |        |  |
|----------------------|-----------|------------|---------|--------------|-----------|--------|--|
| iviedian             | Sep 2022  | Sep 2021   | Change  | 2022         | 2021      | Change |  |
| List Price           | \$465,990 | \$429,900  | +8.4%   | \$490,740    | \$413,831 | +18.6% |  |
| List Price/SqFt      | \$246     | \$229      | +7.4%   | \$255        | \$212     | +20.3% |  |
| Sold Price           | \$458,490 | \$440,000  | +4.2%   | \$500,000    | \$440,000 | +13.6% |  |
| Sold Price/SqFt      | \$243     | \$236      | +3.0%   | \$261        | \$228     | +14.9% |  |
| Sold Price / Orig LP | 99.1%     | 100.0%     | -0.9%   | 100.0%       | 102.6%    | -2.5%  |  |
| Days on Market       | 20        | 7          | +185.7% | 7            | 5         | +40.0% |  |