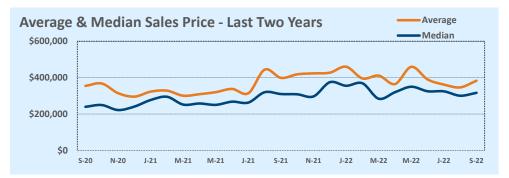

#### Median vs. Average

- These statistics contain figures for both median and average, which are both useful for different purposes. The average simply means all the numbers are added together and divided by the total number. The median, on the other hand, is simply the middle number of a list of values.
- In an odd-numbered list, the median is the middle number. In an even-numbered list, the median is the average of the two middle numbers.

Example: 1,3,6,7,9 6 is the median. (The average is 5.2)

Example: 1,3,4,6,8,9 The median is the average of 4 and 6, 4+6/2 = 5. (The average is 5.17)

• The median statistics can smooth out some of the large swings in trends often seen with averages. For example, if a few very expensive homes are sold in an otherwise middle-price-range neighborhood, the average price could go up quite a bit that month. But the median price probably won't move much at all because it's not affected by the larger numbers. This is especially true for smaller data sets where the ups and downs affect average pricing even more.

**This Month** 

Sales

DOM

New

| Averege              |           | This Month |        | Year-to-Date |           |        |  |  |
|----------------------|-----------|------------|--------|--------------|-----------|--------|--|--|
| Average              | Sep 2022  | Sep 2021   | Change | 2022         | 2021      | Change |  |  |
| List Price           | \$597,339 | \$545,055  | +9.6%  | \$612,023    | \$528,147 | +15.9% |  |  |
| List Price/SqFt      | \$286     | \$263      | +8.5%  | \$297        | \$253     | +17.4% |  |  |
| Sold Price           | \$583,518 | \$551,633  | +5.8%  | \$623,088    | \$553,568 | +12.6% |  |  |
| Sold Price/SqFt      | \$280     | \$267      | +8.5%  | \$303        | \$265     | +14.3% |  |  |
| Sold Price / Orig LP | 98.3%     | 101.9%     | +8.5%  | 102.3%       | 105.6%    | -3.2%  |  |  |
| Days on Market       | 32        | 16         | +98.7% | 21           | 19        | +12.3% |  |  |

| Median               |           | This Month |         | Year-to-Date |           |        |  |
|----------------------|-----------|------------|---------|--------------|-----------|--------|--|
| iviedian             | Sep 2022  | Sep 2021   | Change  | 2022         | 2021      | Change |  |
| List Price           | \$465,990 | \$429,900  | +8.4%   | \$490,740    | \$413,831 | +18.6% |  |
| List Price/SqFt      | \$246     | \$229      | +7.4%   | \$255        | \$212     | +20.3% |  |
| Sold Price           | \$458,490 | \$440,000  | +4.2%   | \$500,000    | \$440,000 | +13.6% |  |
| Sold Price/SqFt      | \$243     | \$236      | +3.0%   | \$261        | \$228     | +14.9% |  |
| Sold Price / Orig LP | 99.1%     | 100.0%     | -0.9%   | 100.0%       | 102.6%    | -2.5%  |  |
| Days on Market       | 20        | 7          | +185.7% | 7            | 5         | +40.0% |  |