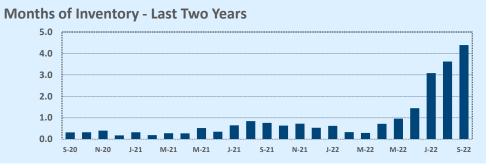

#### **Months of Inventory**

- The months of inventory statistic answers the question: "If we kept selling the current active listings at the same rate we sold them in the previous month, how many months would it be until all the listings were sold?" For example, if there are 50 properties currently for sale in a certain area and last month there were 10 sales in that area, we can say the area has 5 months of inventory (50 active listings divided by 10 sold equals 5).
- While there is no universal standard for calculating months of inventory, the most common way is to take a snapshot of the number of active listings on a certain day each month and use that as the figure for dividing. Independence Title uses the number of active listings on the 15<sup>th</sup> day of each month divided by the total sales for that month.
- The months of inventory statistic is often used to determine if the local market is a seller's or buyer's market, and though it can be helpful for this purpose, it's important to look at the recent trend over the past months to get the most accurate picture of inventory in your area. For example, four months of inventory would generally be considered a sign of a seller's market, but if the trend line shows the figure rapidly increasing over the last several months, that could be an early sign of an oversupply. Conversely, a recent, significant decrease in months of inventory for a given area may be a sign that area is becoming "hot" for sellers, even if the current figure is higher than what would normally be considered a "seller's market."