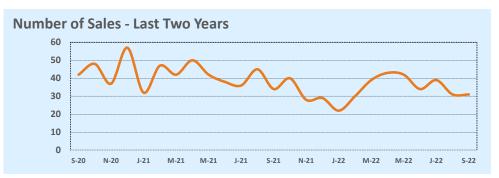

#### **MLS Area 1A**

#### **Residential Statistics**

| Lietinge            |              | This Month   |         | Y             | ear-to-Date   |         |
|---------------------|--------------|--------------|---------|---------------|---------------|---------|
| Listings            | Sep 2022     | Sep 2021     | Change  | 2022          | 2021          | Change  |
| Single Family Sales | 19           | 21           | -9.5%   | 140           | 183           | -23.5%  |
| Condo/TH Sales      | 13           | 24           | -45.8%  | 138           | 153           | -9.8%   |
| Total Sales         | 32           | 45           | -28.9%  | 278           | 336           | -17.3%  |
| New Homes Only      |              |              |         |               |               |         |
| Resale Only         | 32           | 45           | -28.9%  | 278           | 336           | -17.3%  |
| Sales Volume        | \$27,991,700 | \$32,894,450 | -14.9%  | \$263,795,782 | \$270,379,915 | -2.4%   |
| New Listings        | 34           | 44           | -22.7%  | 386           | 357           | +8.1%   |
| Pending             | 21           | N/A          | N/A     | 22            | N/A           | N/A     |
| Withdrawn           | 4            | 6            | -33.3%  | 26            | 16            | +62.5%  |
| Expired             | 2            |              |         | 8             | 3             | +166.7% |
| Months of Inventory | 2.2          | 0.4          | +385.2% | N/A           | N/A           |         |