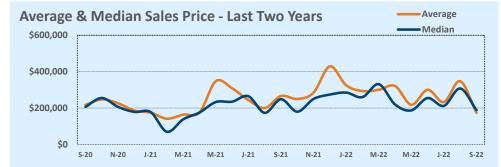

#### Median vs. Average

- These statistics contain figures for both median and average, which are both useful for different purposes. The average simply means all the numbers are added together and divided by the total number. The median, on the other hand, is simply the middle number of a list of values.
- In an odd-numbered list, the median is the middle number. In an even-numbered list, the median is the average of the two middle numbers.

Example: 1,3,6,7,9 6 is the median. (The average is 5.2)

Example: 1,3,4,6,8,9 The median is the average of 4 and 6, 4+6/2 = 5. (The average is 5.17)

• The median statistics can smooth out some of the large swings in trends often seen with averages. For example, if a few very expensive homes are sold in an otherwise middle-price-range neighborhood, the average price could go up quite a bit that month. But the median price probably won't move much at all because it's not affected by the larger numbers. This is especially true for smaller data sets where the ups and downs affect average pricing even more.

**This Month** 

Sales

DOM

New

| Averege              |           | This Month |        | Year-to-Date |           |        |  |  |
|----------------------|-----------|------------|--------|--------------|-----------|--------|--|--|
| Average              | Sep 2022  | Sep 2021   | Change | 2022         | 2021      | Change |  |  |
| List Price           | \$597,339 | \$545,055  | +9.6%  | \$612,023    | \$528,147 | +15.9% |  |  |
| List Price/SqFt      | \$286     | \$263      | +8.5%  | \$297        | \$253     | +17.4% |  |  |
| Sold Price           | \$583,518 | \$551,633  | +5.8%  | \$623,088    | \$553,568 | +12.6% |  |  |
| Sold Price/SqFt      | \$280     | \$267      | +8.5%  | \$303        | \$265     | +14.3% |  |  |
| Sold Price / Orig LP | 98.3%     | 101.9%     | +8.5%  | 102.3%       | 105.6%    | -3.2%  |  |  |
| Days on Market       | 32        | 16         | +98.7% | 21           | 19        | +12.3% |  |  |

| Median               |           | This Month |         | Year-to-Date |           |        |  |
|----------------------|-----------|------------|---------|--------------|-----------|--------|--|
| iviedian             | Sep 2022  | Sep 2021   | Change  | 2022         | 2021      | Change |  |
| List Price           | \$465,990 | \$429,900  | +8.4%   | \$490,740    | \$413,831 | +18.6% |  |
| List Price/SqFt      | \$246     | \$229      | +7.4%   | \$255        | \$212     | +20.3% |  |
| Sold Price           | \$458,490 | \$440,000  | +4.2%   | \$500,000    | \$440,000 | +13.6% |  |
| Sold Price/SqFt      | \$243     | \$236      | +3.0%   | \$261        | \$228     | +14.9% |  |
| Sold Price / Orig LP | 99.1%     | 100.0%     | -0.9%   | 100.0%       | 102.6%    | -2.5%  |  |
| Days on Market       | 20        | 7          | +185.7% | 7            | 5         | +40.0% |  |