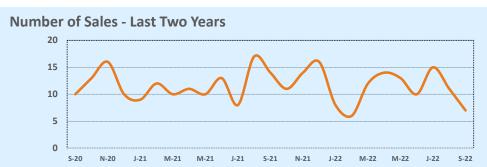

#### **Residential Statistics**

| Lietinge            |              | This Month   |         | Y             | ear-to-Date   |         |
|---------------------|--------------|--------------|---------|---------------|---------------|---------|
| Listings            | Sep 2022     | Sep 2021     | Change  | 2022          | 2021          | Change  |
| Single Family Sales | 19           | 21           | -9.5%   | 140           | 183           | -23.5%  |
| Condo/TH Sales      | 13           | 24           | -45.8%  | 138           | 153           | -9.8%   |
| Total Sales         | 32           | 45           | -28.9%  | 278           | 336           | -17.3%  |
| New Homes Only      |              |              |         |               |               |         |
| Resale Only         | 32           | 45           | -28.9%  | 278           | 336           | -17.3%  |
| Sales Volume        | \$27,991,700 | \$32,894,450 | -14.9%  | \$263,795,782 | \$270,379,915 | -2.4%   |
| New Listings        | 34           | 44           | -22.7%  | 386           | 357           | +8.1%   |
| Pending             | 21           | N/A          | N/A     | 22            | N/A           | N/A     |
| Withdrawn           | 4            | 6            | -33.3%  | 26            | 16            | +62.5%  |
| Expired             | 2            |              |         | 8             | 3             | +166.7% |
| Months of Inventory | 2.2          | 0.4          | +385.2% | N/A           | N/A           |         |