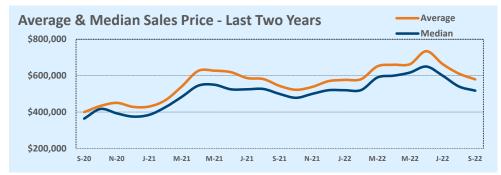

#### Median vs. Average

- These statistics contain figures for both median and average, which are both useful for different purposes. The average simply means all the numbers are added together and divided by the total number. The median, on the other hand, is simply the middle number of a list of values.
- In an odd-numbered list, the median is the middle number. In an even-numbered list, the median is the average of the two middle numbers.

Example: 1,3,6,7,9 6 is the median. (The average is 5.2)

Example: 1,3,4,6,8,9 The median is the average of 4 and 6, 4+6/2 = 5. (The average is 5.17)

• The median statistics can smooth out some of the large swings in trends often seen with averages. For example, if a few very expensive homes are sold in an otherwise middle-price-range neighborhood, the average price could go up quite a bit that month. But the median price probably won't move much at all because it's not affected by the larger numbers. This is especially true for smaller data sets where the ups and downs affect average pricing even more.

#### September 2022

DOM

Year-to-Date

Sales

| Listings            |                 | This Month      |         | Y                | Year-to-Date     |        |
|---------------------|-----------------|-----------------|---------|------------------|------------------|--------|
| Listings            | Sep 2022        | Sep 2021        | Change  | 2022             | 2021             | Change |
| Single Family Sales | 2,900           | 3,583           | -19.1%  | 26,931           | 30,285           | -11.1% |
| Condo/TH Sales      | 252             | 421             | -40.1%  | 2,974            | 3,890            | -23.5% |
| Total Sales         | 3,152           | 4,004           | -21.3%  | 29,905           | 34,175           | -12.5% |
| New Homes Only      | 423             | 231             | +83.1%  | 3,066            | 2,467            | +24.3% |
| Resale Only         | 2,729           | 3,773           | -27.7%  | 26,839           | 31,708           | -15.4% |
| Sales Volume        | \$1,839,249,209 | \$2,208,738,381 | -16.7%  | \$18,633,458,883 | \$18,918,202,169 | -1.5%  |
| New Listings        | 4,568           | 4,577           | -0.2%   | 43,832           | 40,868           | +7.3%  |
| Pending             | 1,930           | N/A             | N/A     | 4,074            | N/A              | N/A    |
| Withdrawn           | 985             | 401             | +145.6% | 4,334            | 2,502            | +73.2% |
| Expired             | 400             | 119             | +236.1% | 1,403            | 708              | +98.2% |
| Months of Inventory | 3.3             | 1.0             | +222.6% | N/A              | N/A              |        |

**This Month** 

Sales

DOM

New

| Averege              |           | This Month |        | Year-to-Date |           |        |  |  |
|----------------------|-----------|------------|--------|--------------|-----------|--------|--|--|
| Average              | Sep 2022  | Sep 2021   | Change | 2022         | 2021      | Change |  |  |
| List Price           | \$597,339 | \$545,055  | +9.6%  | \$612,023    | \$528,147 | +15.9% |  |  |
| List Price/SqFt      | \$286     | \$263      | +8.5%  | \$297        | \$253     | +17.4% |  |  |
| Sold Price           | \$583,518 | \$551,633  | +5.8%  | \$623,088    | \$553,568 | +12.6% |  |  |
| Sold Price/SqFt      | \$280     | \$267      | +8.5%  | \$303        | \$265     | +14.3% |  |  |
| Sold Price / Orig LP | 98.3%     | 101.9%     | +8.5%  | 102.3%       | 105.6%    | -3.2%  |  |  |
| Days on Market       | 32        | 16         | +98.7% | 21           | 19        | +12.3% |  |  |

| Median               |           | This Month |         | Year-to-Date |           |        |  |
|----------------------|-----------|------------|---------|--------------|-----------|--------|--|
| iviedian             | Sep 2022  | Sep 2021   | Change  | 2022         | 2021      | Change |  |
| List Price           | \$465,990 | \$429,900  | +8.4%   | \$490,740    | \$413,831 | +18.6% |  |
| List Price/SqFt      | \$246     | \$229      | +7.4%   | \$255        | \$212     | +20.3% |  |
| Sold Price           | \$458,490 | \$440,000  | +4.2%   | \$500,000    | \$440,000 | +13.6% |  |
| Sold Price/SqFt      | \$243     | \$236      | +3.0%   | \$261        | \$228     | +14.9% |  |
| Sold Price / Orig LP | 99.1%     | 100.0%     | -0.9%   | 100.0%       | 102.6%    | -2.5%  |  |
| Days on Market       | 20        | 7          | +185.7% | 7            | 5         | +40.0% |  |