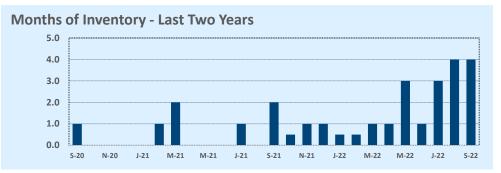

#### **Months of Inventory**

- The months of inventory statistic answers the question: "If we kept selling the current active listings at the same rate we sold them in the previous month, how many months would it be until all the listings were sold?" For example, if there are 50 properties currently for sale in a certain area and last month there were 10 sales in that area, we can say the area has 5 months of inventory (50 active listings divided by 10 sold equals 5).
- While there is no universal standard for calculating months of inventory, the most common way is to take a snapshot of the number of active listings on a certain day each month and use that as the figure for dividing. Independence Title uses the number of active listings on the 15<sup>th</sup> day of each month divided by the total sales for that month.
- The months of inventory statistic is often used to determine if the local market is a seller's or buyer's market, and though it can be helpful for this purpose, it's important to look at the recent trend over the past months to get the most accurate picture of inventory in your area. For example, four months of inventory would generally be considered a sign of a seller's market, but if the trend line shows the figure rapidly increasing over the last several months, that could be an early sign of an oversupply. Conversely, a recent, significant decrease in months of inventory for a given area may be a sign that area is becoming "hot" for sellers, even if the current figure is higher than what would normally be considered a "seller's market."

#### September 2022

DOM

Year-to-Date

Sales

| Listings            |                 | This Month      |         | Y                | Year-to-Date     |        |
|---------------------|-----------------|-----------------|---------|------------------|------------------|--------|
| Listings            | Sep 2022        | Sep 2021        | Change  | 2022             | 2021             | Change |
| Single Family Sales | 2,900           | 3,583           | -19.1%  | 26,931           | 30,285           | -11.1% |
| Condo/TH Sales      | 252             | 421             | -40.1%  | 2,974            | 3,890            | -23.5% |
| Total Sales         | 3,152           | 4,004           | -21.3%  | 29,905           | 34,175           | -12.5% |
| New Homes Only      | 423             | 231             | +83.1%  | 3,066            | 2,467            | +24.3% |
| Resale Only         | 2,729           | 3,773           | -27.7%  | 26,839           | 31,708           | -15.4% |
| Sales Volume        | \$1,839,249,209 | \$2,208,738,381 | -16.7%  | \$18,633,458,883 | \$18,918,202,169 | -1.5%  |
| New Listings        | 4,568           | 4,577           | -0.2%   | 43,832           | 40,868           | +7.3%  |
| Pending             | 1,930           | N/A             | N/A     | 4,074            | N/A              | N/A    |
| Withdrawn           | 985             | 401             | +145.6% | 4,334            | 2,502            | +73.2% |
| Expired             | 400             | 119             | +236.1% | 1,403            | 708              | +98.2% |
| Months of Inventory | 3.3             | 1.0             | +222.6% | N/A              | N/A              |        |