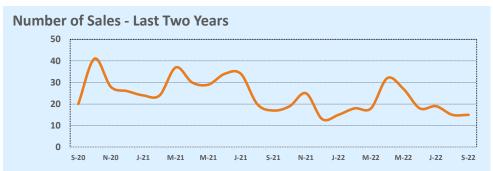

#### **Greater Austin Area**

New

**Price Range** 

#### September 2022

DOM

Year-to-Date

Sales

| Listings            |                 | This Month      |         | Y                | Year-to-Date     |        |
|---------------------|-----------------|-----------------|---------|------------------|------------------|--------|
| Listings            | Sep 2022        | Sep 2021        | Change  | 2022             | 2021             | Change |
| Single Family Sales | 2,900           | 3,583           | -19.1%  | 26,931           | 30,285           | -11.1% |
| Condo/TH Sales      | 252             | 421             | -40.1%  | 2,974            | 3,890            | -23.5% |
| Total Sales         | 3,152           | 4,004           | -21.3%  | 29,905           | 34,175           | -12.5% |
| New Homes Only      | 423             | 231             | +83.1%  | 3,066            | 2,467            | +24.3% |
| Resale Only         | 2,729           | 3,773           | -27.7%  | 26,839           | 31,708           | -15.4% |
| Sales Volume        | \$1,839,249,209 | \$2,208,738,381 | -16.7%  | \$18,633,458,883 | \$18,918,202,169 | -1.5%  |
| New Listings        | 4,568           | 4,577           | -0.2%   | 43,832           | 40,868           | +7.3%  |
| Pending             | 1,930           | N/A             | N/A     | 4,074            | N/A              | N/A    |
| Withdrawn           | 985             | 401             | +145.6% | 4,334            | 2,502            | +73.2% |
| Expired             | 400             | 119             | +236.1% | 1,403            | 708              | +98.2% |
| Months of Inventory | 3.3             | 1.0             | +222.6% | N/A              | N/A              |        |