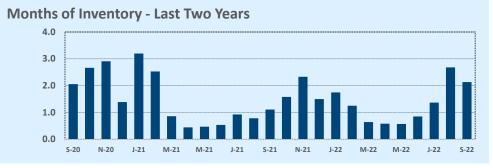

#### **Months of Inventory**

- The months of inventory statistic answers the question: "If we kept selling the current active listings at the same rate we sold them in the previous month, how many months would it be until all the listings were sold?" For example, if there are 50 properties currently for sale in a certain area and last month there were 10 sales in that area, we can say the area has 5 months of inventory (50 active listings divided by 10 sold equals 5).
- While there is no universal standard for calculating months of inventory, the most common way is to take a snapshot of the number of active listings on a certain day each month and use that as the figure for dividing. Independence Title uses the number of active listings on the 15<sup>th</sup> day of each month divided by the total sales for that month.
- The months of inventory statistic is often used to determine if the local market is a seller's or buyer's market, and though it can be helpful for this purpose, it's important to look at the recent trend over the past months to get the most accurate picture of inventory in your area. For example, four months of inventory would generally be considered a sign of a seller's market, but if the trend line shows the figure rapidly increasing over the last several months, that could be an early sign of an oversupply. Conversely, a recent, significant decrease in months of inventory for a given area may be a sign that area is becoming "hot" for sellers, even if the current figure is higher than what would normally be considered a "seller's market."

#### September 2022

DOM

Year-to-Date

Sales

| Listings            |                 | This Month      |         | Y                | Year-to-Date     |        |
|---------------------|-----------------|-----------------|---------|------------------|------------------|--------|
| Listings            | Sep 2022        | Sep 2021        | Change  | 2022             | 2021             | Change |
| Single Family Sales | 2,900           | 3,583           | -19.1%  | 26,931           | 30,285           | -11.1% |
| Condo/TH Sales      | 252             | 421             | -40.1%  | 2,974            | 3,890            | -23.5% |
| Total Sales         | 3,152           | 4,004           | -21.3%  | 29,905           | 34,175           | -12.5% |
| New Homes Only      | 423             | 231             | +83.1%  | 3,066            | 2,467            | +24.3% |
| Resale Only         | 2,729           | 3,773           | -27.7%  | 26,839           | 31,708           | -15.4% |
| Sales Volume        | \$1,839,249,209 | \$2,208,738,381 | -16.7%  | \$18,633,458,883 | \$18,918,202,169 | -1.5%  |
| New Listings        | 4,568           | 4,577           | -0.2%   | 43,832           | 40,868           | +7.3%  |
| Pending             | 1,930           | N/A             | N/A     | 4,074            | N/A              | N/A    |
| Withdrawn           | 985             | 401             | +145.6% | 4,334            | 2,502            | +73.2% |
| Expired             | 400             | 119             | +236.1% | 1,403            | 708              | +98.2% |
| Months of Inventory | 3.3             | 1.0             | +222.6% | N/A              | N/A              |        |