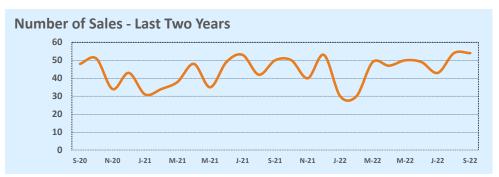

#### September 2022

DOM

Year-to-Date

Sales

| Listings            |                 | This Month      |         | Y                | Year-to-Date     |        |
|---------------------|-----------------|-----------------|---------|------------------|------------------|--------|
| Listings            | Sep 2022        | Sep 2021        | Change  | 2022             | 2021             | Change |
| Single Family Sales | 2,900           | 3,583           | -19.1%  | 26,931           | 30,285           | -11.1% |
| Condo/TH Sales      | 252             | 421             | -40.1%  | 2,974            | 3,890            | -23.5% |
| Total Sales         | 3,152           | 4,004           | -21.3%  | 29,905           | 34,175           | -12.5% |
| New Homes Only      | 423             | 231             | +83.1%  | 3,066            | 2,467            | +24.3% |
| Resale Only         | 2,729           | 3,773           | -27.7%  | 26,839           | 31,708           | -15.4% |
| Sales Volume        | \$1,839,249,209 | \$2,208,738,381 | -16.7%  | \$18,633,458,883 | \$18,918,202,169 | -1.5%  |
| New Listings        | 4,568           | 4,577           | -0.2%   | 43,832           | 40,868           | +7.3%  |
| Pending             | 1,930           | N/A             | N/A     | 4,074            | N/A              | N/A    |
| Withdrawn           | 985             | 401             | +145.6% | 4,334            | 2,502            | +73.2% |
| Expired             | 400             | 119             | +236.1% | 1,403            | 708              | +98.2% |
| Months of Inventory | 3.3             | 1.0             | +222.6% | N/A              | N/A              |        |