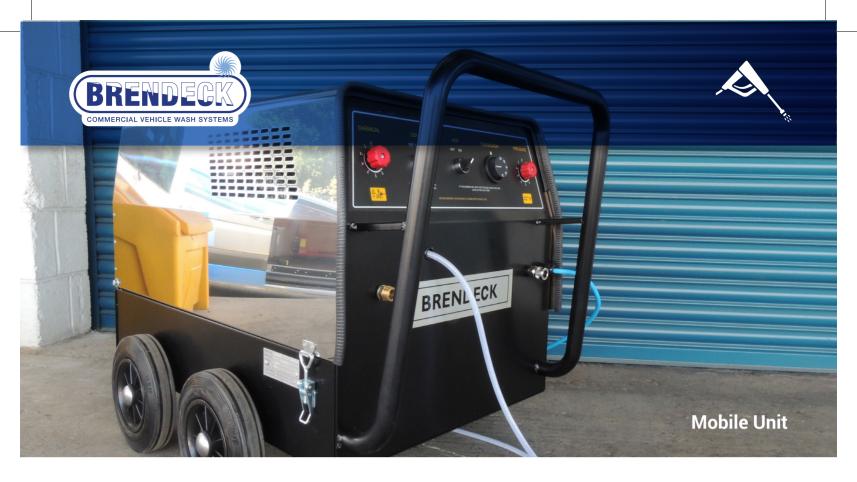

## **Hot and Cold Pressure Washers**

## **Specification**

- Anti leak detection and auto time delayed shut down at zero pressure reduces maintenance costs by 75%
- Approximate Dimensions H63"xW37"x D21"
- Timeout to prevent damage to pump if machine is left running while unattended
- Frost Protection
- Internal water tank
- · Chemical Solenoid
- · Manufactured in the UK
- · Installation controlled under HSE regulations.
- After Sales Service Support by Nationwide Engineers

## **Options**

- · Mobile or Cabinet
- · Stainless or mild steel zintec coated
- · Internal hose reels
- 110V 240V 415V
- 1500 PSI, 2200 PSI, 3000 PSI
- 14 21 LPM
- · Remote control boxes
- · Lockable controls