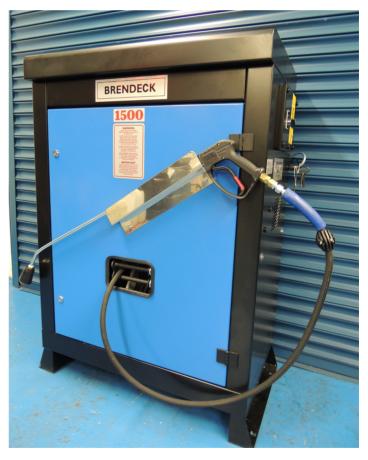

## **Hot and Cold Pressure Washers**

## **Specification**

- Anti leak detection and auto time delayed shut down at zero pressure reduces maintenance costs by 75%
- Approximate Dimensions H63"xW37"x D21"
- Timeout to prevent damage to pump if machine is left running while unattended
- Frost Protection
- Internal water tank
- · Chemical Solenoid
- · Manufactured in the UK
- · Installation controlled under HSE regulations.
- After Sales Service Support by Nationwide Engineers

## **Options**

- · Mobile or Cabinet
- · Stainless or mild steel zintec coated
- · Internal hose reels
- 110V 240V 415V
- 1500 PSI, 2200 PSI, 3000 PSI
- 14 21 LPM
- · Remote control boxes
- · Lockable controls

## WE CAN MANUFACTURE TO SUIT YOUR SPECIFIC NEEDS



**Static Cabinet**