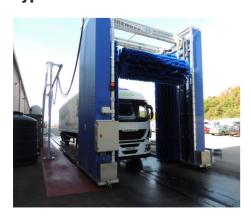

## **Three Brush Rollover Vehicle Wash**

**Typical Installation** 

**HGV Wash** 

**Bus Wash** 

Van Wash

A high throughput Wash Facility for the cleaning of HGV's, Coaches and Buses.