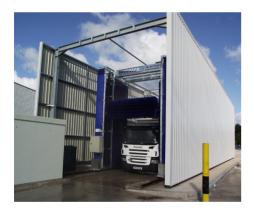

## **Three Brush Rollover Vehicle Wash**

**Typical Installation** 

**HGV Wash** 

**Bus Wash** 

Van Wash

A high throughput Wash Facility for the cleaning of HGV's, Coaches and Buses.