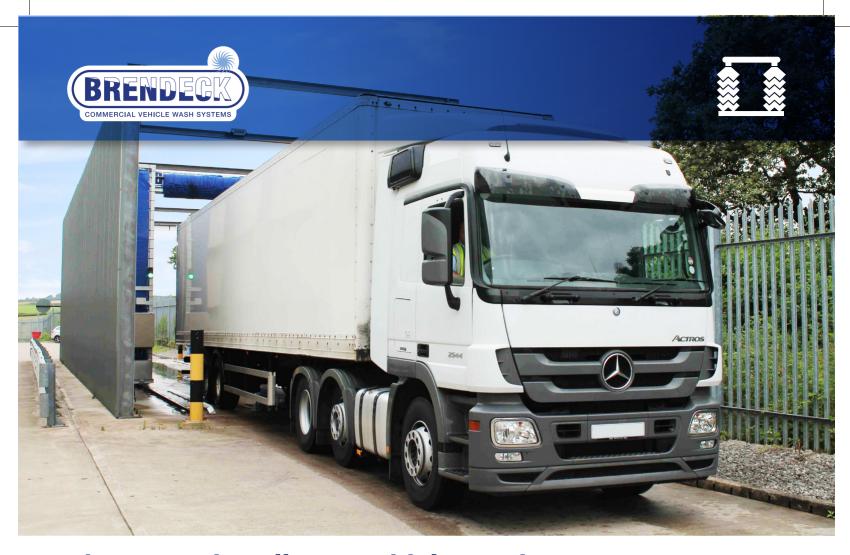

## **Three Brush Rollover Vehicle Wash**

**Typical Installation** 

**HGV Wash** 

**Bus Wash** 

Van Wash

A high throughput Wash Facility for the cleaning of HGV's, Coaches and Buses.