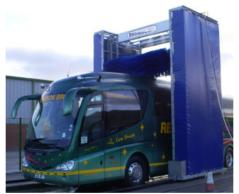

## **Three Brush Rollover Vehicle Wash**

**Typical Installation** 

**HGV Wash** 

**Bus Wash** 

Van Wash

A high throughput Wash Facility for the cleaning of HGV's, Coaches and Buses.