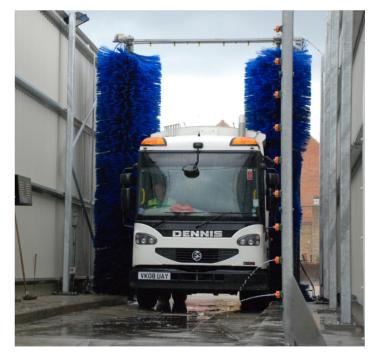

## **Fixed Arch Wash System**

A high output wash facility for the cleaning off irregular shaped vehicles such as tankers etc.

## **Associated equipment:**

- · Side screening, with safety lighting
- Manual Pressure wash system. To include: remote Hose Reels
  and remote Stop/ Start Controls
- Twin Fixed Arch wash. To include: Chemical Arch, Brush Station, Rinse Arch, Traffic Light Controls
- Twin Water Recycling System for the independent cleaning of used water from both Arches, or option of Water Storage Tanks
- · Integrated Stainless Steel Plantroom or GRP Plantroom option
- · Optional walkways for manual cleaning of tanker lids, etc.
- Manufactured in the UK
- · Installation controlled under HSE regulations