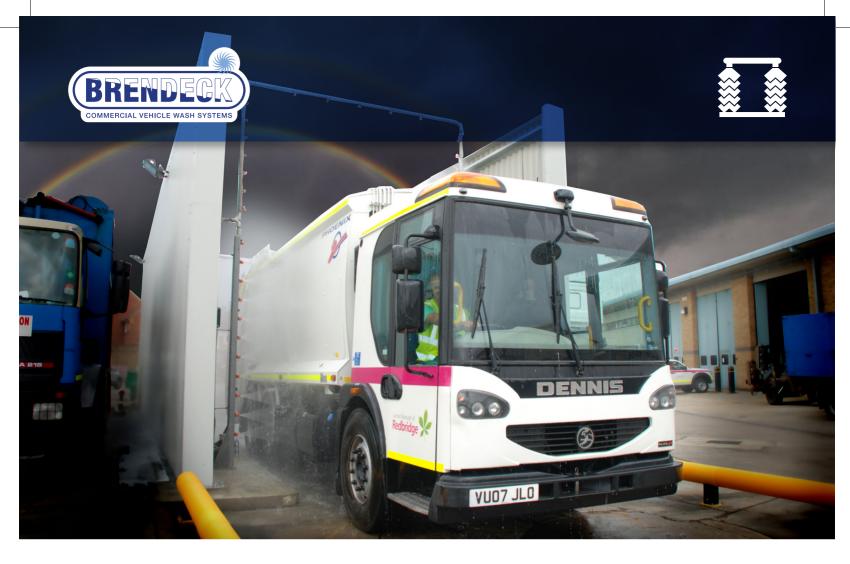

## **Fixed Arch Wash System**

A high output wash facility for the cleaning off irregular shaped vehicles such as tankers etc.

## **Associated equipment:**

- · Side screening, with safety lighting
- Manual Pressure wash system. To include: remote Hose Reels
  and remote Stop/ Start Controls
- Twin Fixed Arch wash. To include: Chemical Arch, Brush Station, Rinse Arch, Traffic Light Controls
- Twin Water Recycling System for the independent cleaning of used water from both Arches, or option of Water Storage Tanks
- · Integrated Stainless Steel Plantroom or GRP Plantroom option
- · Optional walkways for manual cleaning of tanker lids, etc.
- Manufactured in the UK
- · Installation controlled under HSE regulations