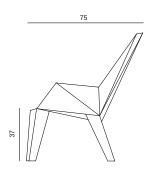

SEAT/ BASE COLORS



#### UPHOLSTERY ON REQUEST

#### TECHNICAL DETAILS





# PRODUCTSHEET

# ALUMNI LOUNGE ALPHA

DESIGN BY Geke Lensink / Jesse Visser

#### DESCRIPTION

The seat and base of this chair are complementary which makes the design strong and masculine.

The Alumni Lounge Alpha is suitable for lounge, waiting and lobby areas.

This Lounge chair, provided with slim looking upholstery, offers surprising comfort due to innovative furniture upholstery methods.

## MATERIALS

base: coated steel exterior seat: coated aluminum interior seat: upholstered with fabric/ leather

### CLEANING INSTRUCTIONS

Dust with a soft, dry cloth or clean with soapy water. Can be moistured slightly with spiritus. Treat once a year with acidfree vaseline.

#### ΝΟΤΕ

"Create your own" and download at our 3D configurator.