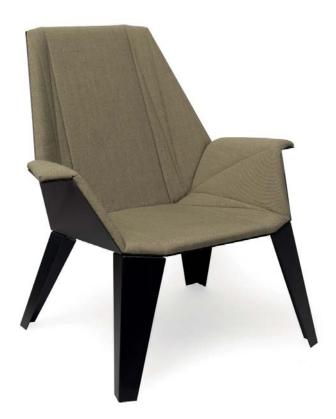

# ALUMNI LOUNGE ALPHA

DESIGN BY Geke Lensink / Jesse Visser

#### DESCRIPTION

The seat and base of this chair are complementary which makes the design strong and masculine.

The Alumni Lounge Alpha is suitable for lounge, waiting and lobby areas.

This Lounge chair, provided with slim looking upholstery, offers surprising comfort due to innovative furniture upholstery methods.