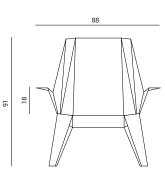

SEAT/ BASE COLORS



#### UPHOLSTERY ON REQUEST

#### TECHNICAL DETAILS





# PRODUCTSHEET

# ALUMNI LOUNGE ALPHA

DESIGN BY Geke Lensink / Jesse Visser

#### DESCRIPTION

The seat and base of this chair are complementary which makes the design strong and masculine.

The Alumni Lounge Alpha is suitable for lounge, waiting and lobby areas.

This Lounge chair, provided with slim looking upholstery, offers surprising comfort due to innovative furniture upholstery methods.

## MATERIALS

base: coated steel exterior seat: coated aluminum interior seat: upholstered with fabric/ leather

### CLEANING INSTRUCTIONS

Dust with a soft, dry cloth or clean with soapy water. Can be moistured slightly with spiritus. Treat once a year with acidfree vaseline.

#### ΝΟΤΕ

"Create your own" and download at our 3D configurator.