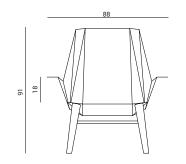

#### SEAT COLORS











#### BASE COLORS









UPHOLSTERY ON REQUEST

#### TECHNICAL DETAILS





PRODUCTSHEET

# ALUMNI LOUNGE WOOD

# DESIGN BY

Geke Lensink / Jesse Visser

### DESCRIPTION

This lounge chair has a solid wooden oak base to get that cosy appearance which makes it suitable for lounge, waiting and lobby areas. The base is provided with a quick click solution for any floor surface.

The Alumni Lounge Wood, provided with slim looking upholstery, offers surprising comfort due to innovative furniture upholstery methods.

## MATERIALS

base: solid oak wood

exterior seat: coated aluminum

interior seat: upholstered with fabric/leather

# CLEANING INSTRUCTIONS

# solid oak wood:

Keep clean with a cotton cloth. Remove stains with a moist cloth or with some soapy water (without glycerin!!) or -if neccessary-with for expample Muscle kitchencleaner or Cillit Bang Power degreas