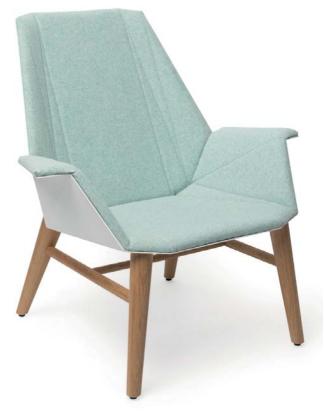

# ALUMNI LOUNGE WOOD

### DESCRIPTION

This lounge chair has a solid wooden oak base to get that cosy appearance which makes it suitable for lounge, waiting and lobby areas. The base is provided with a quick click solution for any floor surface.

The Alumni Lounge Wood, provided with slim looking upholstery, offers surprising comfort due to innovative furniture upholstery methods.

## MATERIALS

base: solid oak wood

exterior seat: coated aluminum

interior seat: upholstered with fabric/leather