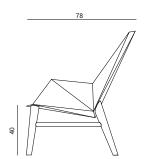

#### SEAT COLORS











#### BASE COLORS









UPHOLSTERY ON REQUEST

#### TECHNICAL DETAILS





PRODUCTSHEET

# ALUMNI LOUNGE WOOD

# DESIGN BY

Geke Lensink / Jesse Visser

### DESCRIPTION

This lounge chair has a solid wooden oak base to get that cosy appearance which makes it suitable for lounge, waiting and lobby areas. The base is provided with a quick click solution for any floor surface.

The Alumni Lounge Wood, provided with slim looking upholstery, offers surprising comfort due to innovative furniture upholstery methods.

## MATERIALS

base: solid oak wood

exterior seat: coated aluminum

interior seat: upholstered with fabric/leather

# CLEANING INSTRUCTIONS

# solid oak wood:

Keep clean with a cotton cloth. Remove stains with a moist cloth or with some soapy water (without glycerin!!) or -if neccessary-with for expample Muscle kitchencleaner or Cillit Bang Power degre