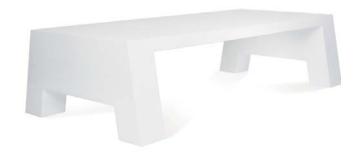

#### DESCRIPTION

This table blends in any setting, whether it is used as an office workbench, conference table or dining table; indoor and outdoor. The table has a full spatter-finish which accentuates its sturdy character.

The Big Mama is multi-purpose, practical, light weight (EPS), comfortable, recyclable and available in all RAL colors. The Big Mama can be equipped with a cable tray with sockets for data and electra, accessible from the tabletop.