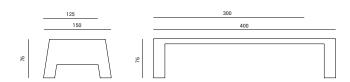

#### **DESIGN BY**

Geke Lensink / Jesse Visser

#### DESCRIPTION

This table blends in any setting, whether it is used as an office workbench, conference table or dining table; indoor and outdoor. The table has a full spatter-finish which accentuates its sturdy character.

The Big Mama is multi-purpose, practical, light weight (EPS), comfortable, recyclable and available in all RAL colors. The Big Mama can be equipped with a cable tray with sockets for data and electra, accessible from the tabletop.

#### MATERIALS

EPS with PU coating

### CLEANING INSTRUCTIONS

Clean the soiled area with mild soap and water then rinse with fresh water and wipe dry.

## $\mathsf{N} \; \mathsf{O} \; \mathsf{T} \; \mathsf{E}$

"Create your own" and download at our 3D configurator.

#### TECHNICAL DETAILS