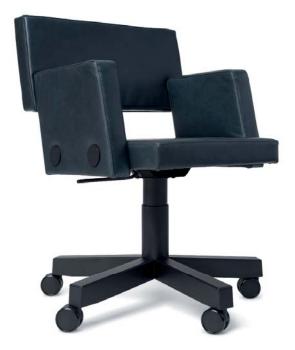

# CONNECT

DESIGN BY Geke Lensink / Jesse Visser

## DESCRIPTION

This sturdy and luxurious upholstered chair is very comfortable as a home office, conference or office workbench chair. The Connect is a mobile chair and has a height adjustable base, which also instantly makes the chair functional.

# MATERIALS

base: coated steel seat: upholstered fabric/ leather