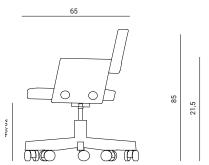

#### BASE COLORS



#### UPHOLSTERY ON REQUEST

# PRODUCTSHEET

# CONNECT

DESIGN BY Geke Lensink / Jesse Visser

## DESCRIPTION

This sturdy and luxurious upholstered chair is very comfortable as a home office, conference or office workbench chair. The Connect is a mobile chair and has a height adjustable base, which also instantly makes the chair functional.

# MATERIALS

base: coated steel seat: upholstered fabric/ leather

## CLEANING INSTRUCTIONS

Dust with a soft, dry cloth or clean with soapy water. It can be moistured slightly with spiritus. Treat once a year with acidfree vaseline.

## ΝΟΤΕ

"Create your own" and download at our 3D configurator.

### TECHNICAL DETAILS