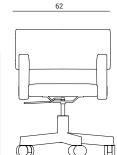

#### BASE COLORS



#### UPHOLSTERY ON REQUEST

# PRODUCTSHEET

# CONNECT

DESIGN BY Geke Lensink / Jesse Visser

## DESCRIPTION

This sturdy and luxurious upholstered chair is very comfortable as a home office, conference or office workbench chair. The Connect is a mobile chair and has a height adjustable base, which also instantly makes the chair functional.

# MATERIALS

base: coated steel seat: upholstered fabric/ leather

## CLEANING INSTRUCTIONS

Dust with a soft, dry cloth or clean with soapy water. It can be moistured slightly with spiritus. Treat once a year with acidfree vaseline.

## ΝΟΤΕ

"Create your own" and download at our 3D configurator.

### TECHNICAL DETAILS