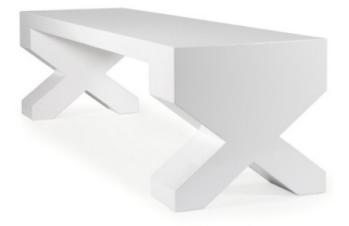

# CROSS TABLE

#### DESCRIPTION

This table blends in any setting without losing its own character. It can be used as an office workbench, conference table or dining table; indoor and outdoor.

The table has a full spatter-finish which accentuates its sturdy character.

The Cross Table is multi-purpose, practical, light weight (EPS), comfortable, recyclable and available in all RAL colors.