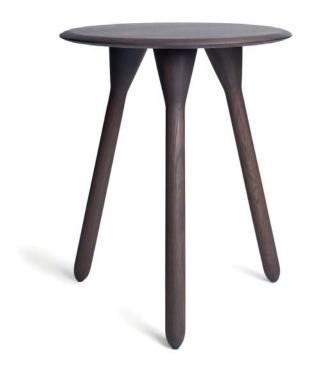

### DESCRIPTION

With its elegant legs the Giraffe stands out! This standing table is a beautiful spatially designed object with tactile shapes. The Giraffe High is suitable for exhibition, office and hospitality use.