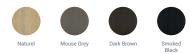

Giraffe stands out! This standing table is a beautiful spatially designed object with tactile shapes. The Giraffe High is suitable for exhibition, office and hospitality use.

#### MATERIALS

solid oak wood

#### CLEANING INSTRUCTIONS

Keep clean with a cotton cloth. Remove stains with a moist cloth or with some soapy water (without glycerin!!) or -if neccessarywith for expample Muscle kitchencleaner or Cillit Bang Power degreasing cleaner. After this, clean the table well with clean water in order to eliminate all cleaning liquids previously used. However, avoid the surface becoming too wet. End with a dry cloth. Always work in the direction of the grain of the wood. Never use wax, wax containing substances or abrasives.

## ΝΟΤΕ

"Create your own" and download at our 3D configurator.