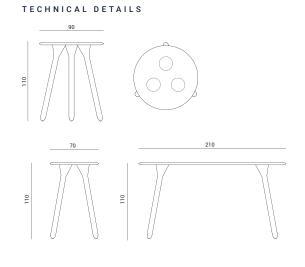

### DESCRIPTION

With its elegant legs the Giraffe stands out! This standing table is a beautiful spatially designed object with tactile shapes. The Giraffe High is suitable for exhibition, office and hospitality use.