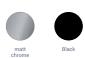

d cashiers.

The L.A.F. Counter is a mobile chair and has a height-adjustable swivel base (extra high reach), which instantly makes the chair functional. The chair also has a footrest.

# MATERIALS

base: coated aluminum seat: polyurethane (PU)

# CLEANING INSTRUCTIONS

coated aluminum:

Dust with a soft, dry cloth or clean with soapy water. Can be moistured slightly with spiritus. Treat once a year with acidfree vaseline.

Coated matt chrome; superficial scratches on these casted aluminium feet can be removed with soapy water in combination with scotch brite. Always work in the polishing-direction.

PU:

Clean the soiled area with mild soap and water then rinse with fresh water and wipe dry.

# NOTE

"Create your own" and download at our 3D configurator.

# SEAT COLORS



## BASE COLORS



## TECHNICAL DETAILS