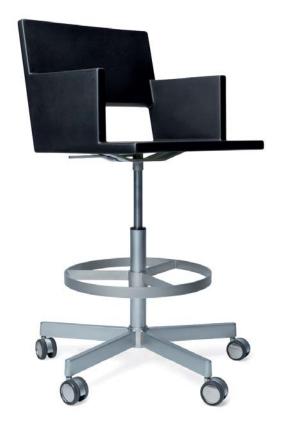

# L.A.F. COUNTER

# DESCRIPTION

This counter chair has a clear design and is very suitable for reception desks, libraries and cashiers.

The L.A.F. Counter is a mobile chair and has a height-adjustable swivel base (extra high reach), which instantly makes the chair functional. The chair also has a footrest.