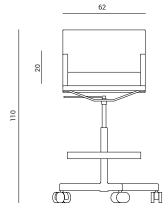

# DESCRIPTION

This counter chair has a clear design and is very suitable for reception desks, libraries and cashiers.

The L.A.F. Counter is a mobile chair and has a height-adjustable swivel base (extra high reach), which instantly makes the chair functional. The chair also has a footrest.

## TECHNICAL DETAILS