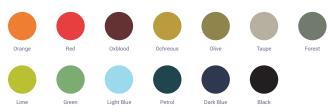

esks, libraries and cashiers.

The L.A.F. Counter is a mobile chair and has a height-adjustable swivel base (extra high reach), which instantly makes the chair functional. The chair also has a footrest.

# MATERIALS

base: coated aluminum seat: polyurethane (PU)

# CLEANING INSTRUCTIONS

coated aluminum:

Dust with a soft, dry cloth or clean with soapy water. Can be moistured slightly with spiritus. Treat once a year with acidfree vaseline.

Coated matt chrome; superficial scratches on these casted aluminium feet can be removed with soapy water in combination with scotch brite. Always work in the polishing-direction.

PU:

Clean the soiled area with mild soap and water then rinse with fresh water and wipe dry.

# NOTE

"Create your own" and download at our 3D configurator.

# SEAT COLORS



## BASE COLORS



## TECHNICAL DETAILS