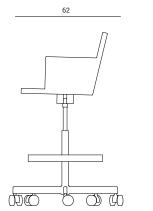

Counter is a mobile chair and has a height-adjustable swivel base (extra high reach), which instantly makes the chair functional. The chair also has a footrest.

# MATERIALS

base: coated aluminum seat: polyurethane (PU)

# CLEANING INSTRUCTIONS

coated aluminum:

Dust with a soft, dry cloth or clean with soapy water. Can be moistured slightly with spiritus. Treat once a year with acidfree vaseline.

Coated matt chrome; superficial scratches on these casted aluminium feet can be removed with soapy water in combination with scotch brite. Always work in the polishing-direction.

PU:

Clean the soiled area with mild soap and water then rinse with fresh water and wipe dry.

# NOTE

"Create your own" and download at our 3D configurator.

# SEAT COLORS



## BASE COLORS



## TECHNICAL DETAILS