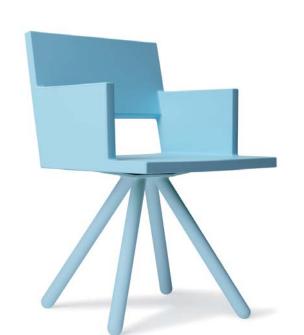

# L.A.F. **OBLIQUE**

#### DESCRIPTION

This chair has a clear design with a playful base and is suitable as a dining and conference chair.

The L.A.F. Oblique is easy to clean and the base is provided with a quick-click solution for any floor surface.

#### MATERIALS

base: coated steel seat: polyurethane (PU)