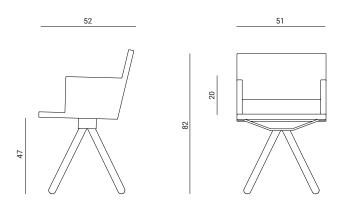

PRODUCTSHEET

# L.A.F. **OBLIQUE**

### **DESIGN BY**

Geke Lensink / Jesse Visser

#### DESCRIPTION

This chair has a clear design with a playful base and is suitable as a dining and conference chair.

The L.A.F. Oblique is easy to clean and the base is provided with a quick-click solution for any floor surface.

#### MATERIALS

base: coated steel seat: polyurethane (PU)

## CLEANING INSTRUCTIONS

#### coated steel:

Dust with a soft, dry cloth or clean with soapy water. Can be moistured slightly with spiritus. Treat once a year with acidfree vaseline.

# PU:

Clean the soiled area with mild soap and water then rinse with fresh water and wipe dry.

#### NOTE

"Create your own" and download at our 3D configurator.

# SEAT / BASE COLORS



#### EXTRA BASE COLORS



#### TECHNICAL DETAILS