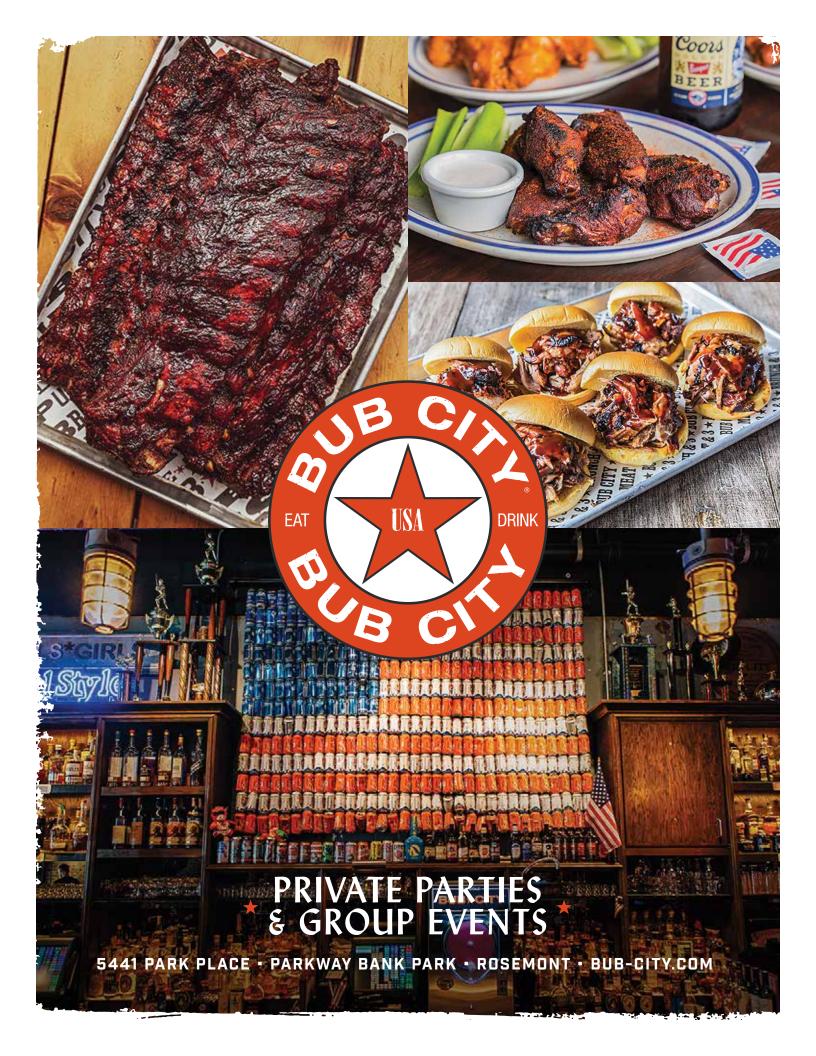

# **CAPACITIES**

|                    | seated mi    | nglin' |                         | seated | minglin' |
|--------------------|--------------|--------|-------------------------|--------|----------|
| HIGH & LOW COUNTRY | 50           | 60     | WHISKEY BAR + STAGE LEF | r -    | 60       |
| THE WEST END       | 12           | 15     | FLAG BAR                | -      | 75       |
| WHISKEY BAR        | -            | 40     | NASHVILLE CORNER        | -      | 25       |
| STAGE LEFT         | -            | 20     | FLAG BAR + NASHVILLE    | -      | 100      |
|                    |              |        | seated minglin'         |        |          |
|                    | FULL BUY OUT | 1      | 200 300                 |        |          |

BUB\*CITY

312-610-4205 \* BUBCITYPARTIES@LEYE.COM \* BUB-CITY.COM