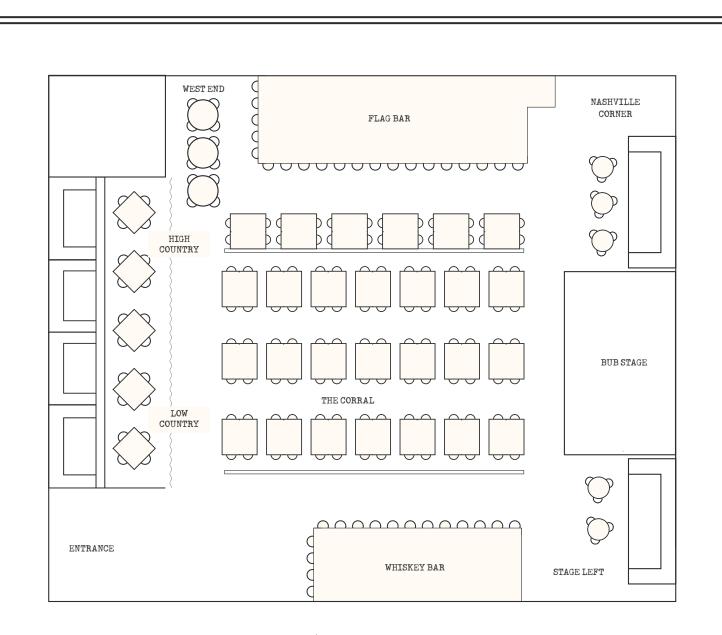

# **CAPACITIES**

|                    | seated mi    | nglin' |                         | seated | minglin' |
|--------------------|--------------|--------|-------------------------|--------|----------|
| HIGH & LOW COUNTRY | 50           | 60     | WHISKEY BAR + STAGE LEF | r -    | 60       |
| THE WEST END       | 12           | 15     | FLAG BAR                | -      | 75       |
| WHISKEY BAR        | -            | 40     | NASHVILLE CORNER        | -      | 25       |
| STAGE LEFT         | -            | 20     | FLAG BAR + NASHVILLE    | -      | 100      |
|                    |              |        | seated minglin'         |        |          |
|                    | FULL BUY OUT | 1      | 200 300                 |        |          |