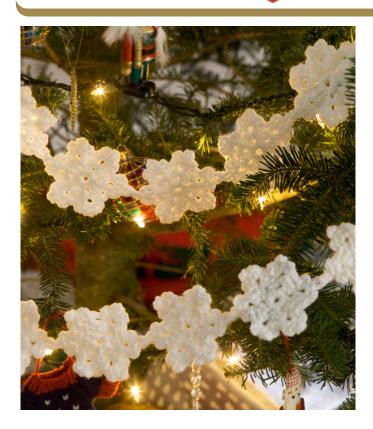

## Crochet Snowflake Garland

WR1691

Designed by Mary Jane Protus.

Snowflake Garland measures 48" long x 31/4" wide.

**RED HEART® "Super Saver®":** 1 Skein 311 White will make 4 to 5 garlands.

**Crochet Hooks:** 3.75mm [US F-5]. Split lock stitch marker; yarn needle.

**GAUGES:** Snowflake measures 3 ½" across with smaller hook. 16 sts = 4"; 16 rnds = 4" in sc with larger hook. **CHECK YOUR GAUGE.** Use any size hooks to obtain the gauges.

**First Snowflake:** Ch 5; join with a slip st to form a ring. **Rnd 1:** Ch 1, [2 sc in ring, ch 3] 6 times; join with a slip st in first sc – 6 ch-3 loops.

Rnd 2: Slip st in next sc, ch 1, [(2 sc, ch 3, 2 sc) all in ch-3 loop] 6 times; join.

Rnd 3: Slip st in next sc, ch 1, [(sc, ch 3, sc, ch 5, sc, ch 3, sc) all in ch-3 loop, ch 2] 6 times; join. Fasten off.

**2nd Snowflake:** Work same as First Snowflake through Rnd 2.

**Joining Rnd 3:** Slip st in next sc, ch 1, (sc, ch 3, sc, ch 2) all in next ch-3 loop, with wrong sides together, slip st in any ch-5 loop of First Snowflake, (ch 2, sc, ch 3, sc) all in same ch-3 loop, ch 2, [(sc, ch 3, sc, ch 5, sc, ch 3, sc) all in next ch-3 loop, ch 2] 5 times; join. Fasten off. Mark 3rd ch-5 loop from joining.

**3rd-15th Snowflakes:** Work same as First Snowflake through Rnd 2.

**Joining Rnd 3:** Slip st in next sc, ch 1, (sc, ch 3, sc, ch 2) all in next ch-3 loop, with wrong sides together, slip st in the marked ch-5 loop of last snowflake made, (ch 2, sc, ch 3, sc) all in same ch-3 loop, ch 2, [(sc, ch 3, sc, ch 5, sc, ch 3, sc) all in next ch-3 loop, ch 2] 5 times; join. Fasten off. Mark 3rd ch-5 loop from joining.