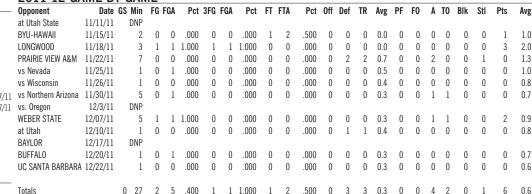

#### BY THE NUMBERS

- **6** The number of different players who have scored 20-plus points in a single game this season. Brandon Davies scored 25 vs. BYU-Hawaii; Charles Abouo had 22 vs. Nevada; Noah Hartsock had 21 vs. Nevada, 23 vs. Oregon and 21 vs. UC Santa Barbara; Brock Zylstra scored 23 vs. Northern Arizona and 26 vs. Buffalo; Anson Winder had 20 vs. Buffalo and MAtt Carlino had 22 vs. UC Santa Barbara.
- **6** The number of 20-win seasons for BYU head coach Dave Rose. He is the second coach in BYU history to begin his career with six-straight 20-win seasons. Rose is tied with Roger Reid and Stan Watts for the most 20-win seasons in BYU history. Rose also has five 25-win seasons, a program record.
- **6** The number of players who scored in double figures against Weber State, led by Noah Hartsock with 19, Charles Abouo, Brock Zylstra, Stephen Rogers and Nate Austin with 15 apiece and 11 from Brandon Davies.
- 15 The number of 3-pointers BYU made against Longwood (15 of 26, 57.7 percent). The 15 threes ties the BYU single-game record, set previously against UNLV in 2007 and at Air Force in 2011.
- 17 The number of points BYU allowed in the first half against BYU-Hawaii, the fewest since Mississippi Valley State scored 10 in the first half on Nov. 23, 2010.
- **27** The number of 3-pointers BYU hit during a two-game stretch (vs. Longwood and Prairie View A&M). The 27 3s are a BYU record for most 3s in a two-game stretch. The Cougars shot .563 (27 of 48) from three during the two games.
- **56**, **57** BYU's point totals in the second halves vs. Prairie View A&M and Longwood, respectively. The Cougars hit 21 of 33 (.636) from the field and 9 of 16 from three (.563) in the second half vs. Longwood and 19 of 28 (.679) from the field and 8 of 12 from three (.667) in the second half vs. Prairie View A&M.
- **64.4** The percentage of field goals BYU has assisted on this season (242 assists on 376 field goals). The Cougars set their season best ratio with assists on 85.3 percent of their field goals against Buffalo (29 assists on 34 field goals).
- 150 The number of career blocks for senior Noah Hartsock, fourth all-time in program history. Hartsock had a season-best four blocks vs. Wisconsin, vs. Oregon and at Utah. Greg Kite is first with 208 blocks, Shawn Bradley is second with 177 and Russell Larson is third with 166.
- 169 BYU head coach Dave Rose's win total. He is second all-time in career wins at BYU behind Stan Watts (371 victories from 1949-72), a member of the Basketball Hall of Fame.