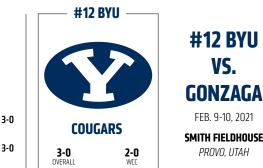

# FEB. 9-10. 2021 SMITH FIELDHOUSE PROVO. UTAH

## **QUICK HITS**

•

٠

•

- No. 12 BYU will host Gonzaga in its home opener at the Smith Fieldhouse on Tuesday, Feb. 9. before hosting the Bulldogs again on Wednesday, Feb. 10. The Cougars are 21-1 all-time against Gonzaga, including 10-1 at home. Under head coach Heather Olmstead, BYU is 10-0 in the series. The Cougars' original home opener against Santa Clara on Tuesday, Feb. 2 was postponed after the Broncos delayed their season for two weeks.
- The Cougars moved up two spots in the AVCA national poll to 12th. BYU has now been ranked for 109-consecutive weeks dating back to Oct. 7, 2013. Under Heather Olmstead, the Cougars have never ranked lower than No. 17 nationally.
- Last week. BYU defeated Utah Valley 3-1 in a match that was scheduled after the postponement of the two Santa Clara matches. As of now, the Wolverines are the only nonconference team the Cougars will have played in the regular season.
- Sophomore setter Whitney Bower currently ranks No. 18 in the NCAA with an average of 11.30 assists per set while senior outside hitter Taylen Ballard-Nixon is 26th in points per set with 5.10.
  - As a team, BYU is 5th in the NCAA in assists per set (14.00), 14th in hitting percentage (.305), 15th in aces per set (2.30) and 21st in kills per set (14.30).
  - True freshman libero Madi Allen was named WCC Defensive Player of the Week on Feb. 1, after averaging 4.50 digs per set in her first two collegiate matches.
- Three Cougars were selected to the 2020-21 All-WCC Preseason Team: senior middle blocker • Kennedy Eschenberg, senior outside hitter Taylen Ballard-Nixon and sophomore setter Whitney Bower. BYU was picked to finish second in the league by the WCC head coaches.
- This year's squad returns 11 members from last year's team, including AVCA All-America • honoree Kennedy Eschenberg. Both Eschenberg and Whitney Bower were named to the 2019 All-WCC First Team. Bower and Kate Grimmer also received All-WCC Freshman Team recognition. BYU's 2020 recruiting class was rated No. 14 by PrepVolleyball, marking the Cougars' third-straight season ranked in the top 15.
- BYU reached the second round of the NCAA Tournament last season, claiming its eighth-• straight NCAA Tournament berth. The Cougars ended the season with a 26-5 overall record and finished No. 17 in the final AVCA poll.
  - BYU head coach Heather Olmstead and her staff bring a .889 winning percentage (144-18) over the last five seasons, the highest of any Division I program in the nation (min. of two completed seasons). The 2018 AVCA National Coach of the Year, Olmstead is the thirdfastest Division I women's volleyball coach in history to reach 100 wins, doing so in just 111 matches.