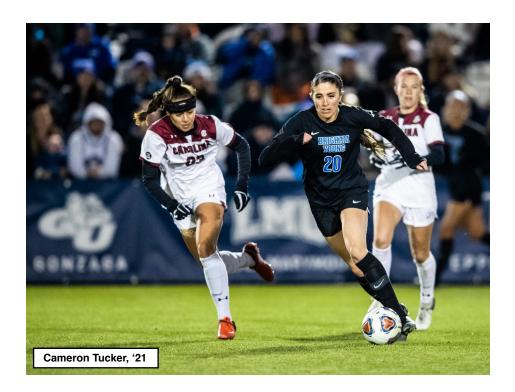

Currently, there are four former Cougs playing professional soccer. Ashley Hatch, Mikayla Cluff, Cameron Tucker and Michele Vasconcelos are all playing in the NWSL. Hatch has also played with the USWNT for several tournaments dating back to 2016, including the 2022 CONCACAF tournament. She is the first former Coug to earn the NWSL Golden Boot award. receiving recognition in 2021 after finishing her regular season with 10 goals.

- Cameron Tucker (BYU soccer alum; NWSL Houston Dash)

BRENT
ANDERSON
ASSOCIATE HEAD COACH
7TH YEAR AT BYU
Utah State '97

Brent Anderson first joined the BYU women's soccer coaching staff in 2017 as an assistant coach. In the summer of 2023, he was promoted to associate head coach.