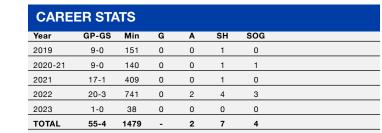

| CAREER STATS |       |     |    |        |    |     |   |   |   |         |
|--------------|-------|-----|----|--------|----|-----|---|---|---|---------|
| Year         | GP-GS | Min | GA | GA AVG | sv | SV% | w | L | Т | SHO/CBO |
| 2023         | 0-0   | -   | -  | -      | -  | -   | - | - | - |         |
| TOTAL        |       |     |    |        |    |     |   |   |   |         |