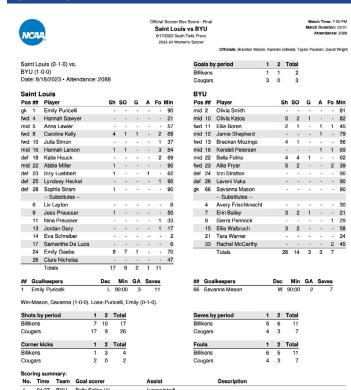

#### SAINT LOUIS

#### Series (0-0)

The 2023 match will be the first time BYU and Saint Louis compete in women's soccer.