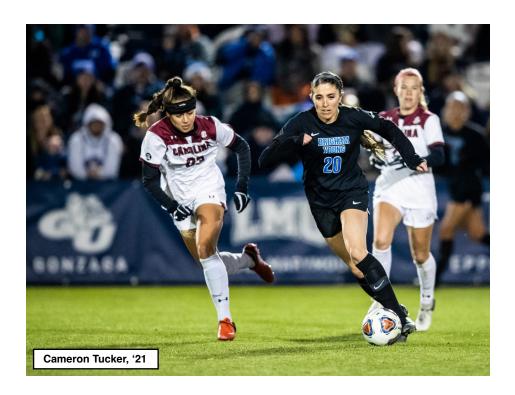

#### SAINT LOUIS

#### Series (0-0)

The 2023 match will be the first time BYU and Saint Louis compete in women's soccer.