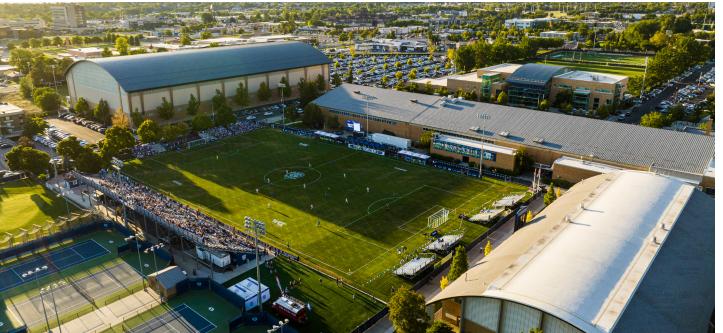

# BYU WOMEN'S SOCCER

BYU vs BOISE STATE | Saturday, Aug. 26, 2023 | 7 p.m. MDT | Boas Soccer Complex

Opponent: ..... Boise State Nickname: ..... Broncos Date: ..... August 26, 2023 Time:..... 7 p.m. MT Location:..... Boise, ID Venue:.....Boas Soccer Complex Capactiy: .......750 TV/Stream..... Mountain West Network Live Stats:....statbroadcast.com Website:.....byucougars.com Twitter: .....@byusoccer\_w Instagram: .....@byusoccer\_w

## **UNIVERSITY INFORMATION** Location ...... Provo, Utah Affiliation......The Church of Jesus Christ of Latter-day Saints President ......Shane Reese Sr. Associate AD/SWA.....Liz Darger Associate AD (Comms) ...... Jon McBride Conference Big 12 Nickname......Cougars School Colors ...... Blue and White Home Field (Capacity)......South Field (4200) Surface ......Natural Grass