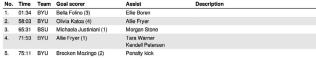

Total |
|--------------|---------|-----------|--------------|------|-------|-------------|-------------|---|---|-------|
| Coug         | ars     |           | 1            | 2    | 3     |             | Cougars     | 2 | 3 | 5     |
| Brono        | cos     |           | 2            | 1    | 3     |             | Broncos     | 2 | 7 | 9     |
| Scori        | ing sum | mary:     |              |      |       |             |             |   |   |       |
| No.          | Time    | Team      | Goal score   | er   |       | Assist      | Description |   |   |       |
| 1.           | 01:34   | BYU       | Bella Folino | 0 (3 | )     | Ellie Boren |             |   |   |       |
|              |         |           |              |      |       |             |             |   |   |       |