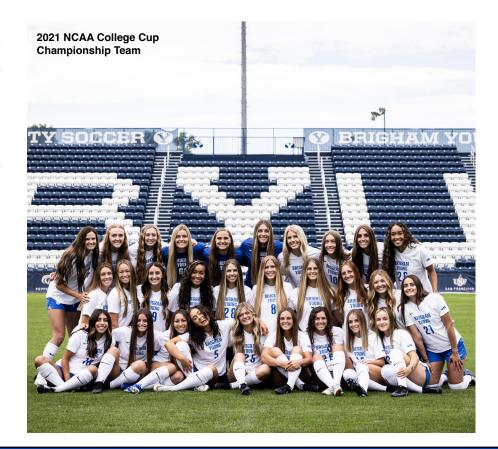

During her tenure at BYU, Rockwood has accomplished several major feats. She has taken the Cougars to 23 NCAA tournament appearances, including seven third rounds ("Sweet Sixteens"), three quarterfinals ("Elite Eights"), and one finals appearance. Her 2021 team made it to the National Championship game for the first and only time in program history, falling to Florida State in penalty kicks.