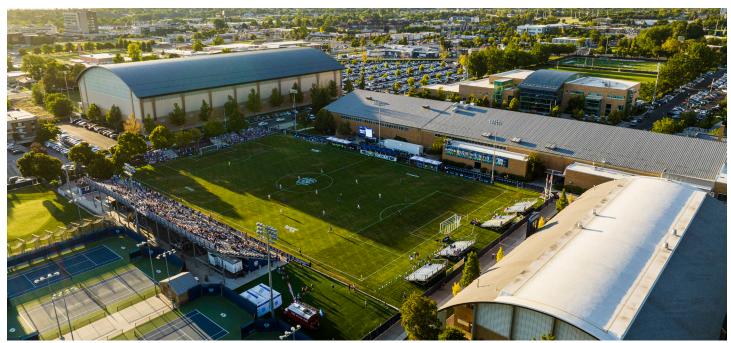

# **UNIVERSITY INFORMATION**

| Location                       | Provo, Utah                 |
|--------------------------------|-----------------------------|
| Founded                        | 1875                        |
| Enrollment                     | 33,517                      |
| AffiliationThe Church of Jesus | Christ of Latter-day Saints |
| President                      | Shane Reese                 |
| Director of Athletics          | Tom Holmoe                  |
| Sr. Associate AD/SWA           | Liz Darger                  |
| Associate AD (Comms)           | Jon McBride                 |
| National Affiliation           |                             |
| Conference                     |                             |
| Nickname                       | Cougars                     |
| School Colors                  |                             |
| Home Field (Capacity)          | South Field (4200)          |
| Surface                        | Natural Grass               |