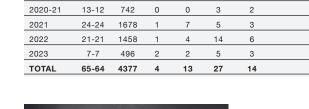

#### Personal

Parents are Eric and Lori Maughan...has three siblings...married BYU football player, Jake Boren, in the summer of 2023...loves playing pickleball and fishing

| CARE  | ER STATS |      |   |    |    |     |
|-------|----------|------|---|----|----|-----|
| Year  | GP-GS    | Min  | G | Α  | SH | SOG |
| 2019  | 22-0     | 572  | 2 | 0  | 17 | 9   |
| 2021  | 22-0     | 573  | 4 | 2  | 21 | 9   |
| 2022  | 21-18    | 955  | 2 | 4  | 29 | 10  |
| 2023  | 7-7      | 351  | 1 | 4  | 7  | 4   |
| TOTAL | 72-25    | 2453 | 9 | 10 | 74 | 32  |