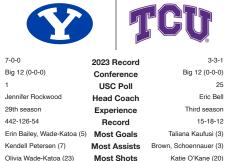

**BYU WOMEN'S SOCCER** 

No. 1 BYU vs TCU | Thursday, Sept. 14, 2023 | 7 p.m. MDT | South Field

| UTAH | Nickname:<br>Date:<br>Time:<br>Location:<br>Venue:<br>Capactiy:<br>TV/Stream<br>Live Stats:<br>Website:<br>Twitter | TCU<br>Horned Frogs<br>September 14, 2023<br>7 p.m. MT<br>Provo, UT<br>South Field<br>4,500<br>ESPNU<br> |
|------|--------------------------------------------------------------------------------------------------------------------|----------------------------------------------------------------------------------------------------------|
|      |                                                                                                                    | @byusoccer_w<br>@byusoccer_w                                                                             |
|      |                                                                                                                    |                                                                                                          |

#### 2023 SCHEDULE/RESULTS

OVERALL: 7-0-0 | BIG 12: 0-0-0 | STREAK: W7 HOME: 4-0-0 | AWAY: 3-0-0 | NEUTRAL: 0-0

# NO. 1 BYU VS. TCU

A SEASON OF FIRSTS. The BYU women's soccer team will play the first Big 12 game across all sports when it faces the Horned Frogs on Thursday.

IN THE RANKINGS. For the first time in program history, the Cougars sit atop the national rankings for the second week in a row after moving to 7-0 on the season.

THE COUGARS. BYU (7-0) last played against Utah on Ute Field Saturday, Sept. 9. besting the Utes 6-1. This game continued BYU's undefeated run, moving to 7-0 this season. Both Smith-Griffitts and Fryer notched braces, with other goals coming from Wade-Katoa and Rachel McCarthy. This was the first game so far this season where more goals were unassisted than assisted, with only two assists in the game against Utah.

THE HORNED FROGS. TCU (3-3-1)last played Utah last played at Butler on Sunday, Sept. 10, falling to the Bulldogs 2-1, despite outshooting the opponent. TCU's Grace Coppinger scored the Horned Frogs' lone goal against Butler. Coppinger's goal was the second of her career, first of the season.

COUGARS VS. HORNED FROGS. The Cougars and Horned Frogs have played 10 times previously, with BYU leading the overall series 9-1. BYU and TCU last faced off in the first round of the NCAA Tournament back in 2018, when the Cougars fell to the Horned Frogs, 2-1 at the Garvey-Rosenthal Soccer Stadium. The Cougars have never lost to the Horned Frogs on South Field, with a home record of 4-0.