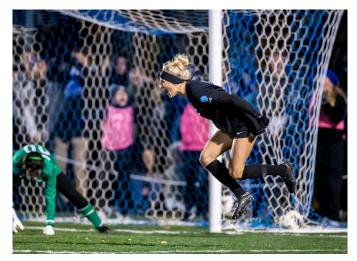

# NO. 1 BYU VS. TCU

A SEASON OF FIRSTS. The BYU women's soccer team will play the first Big 12 game across all sports when it faces the Horned Frogs on Thursday.

IN THE RANKINGS. For the first time in program history, the Cougars sit atop the national rankings for the second week in a row after moving to 7-0 on the season.

THE COUGARS. BYU (7-0) last played against Utah on Ute Field Saturday, Sept. 9. besting the Utes 6-1. This game continued BYU's undefeated run, moving to 7-0 this season. Both Smith-Griffitts and Fryer notched braces, with other goals coming from Wade-Katoa and Rachel McCarthy. This was the first game so far this season where more goals were unassisted than assisted, with only two assists in the game against Utah.