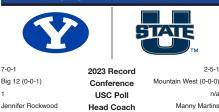

**BYU WOMEN'S SOCCER** 

No. 1 BYU vs Utah State | Saturday Sept. 16, 2023 | 3 p.m. MDT | Chuck and Gloria Bell Soccer Field

| UTAH STATE | Aggies<br>ptember 16, 2023<br> |
|------------|--------------------------------|

#### 2023 SCHEDULE/RESULTS

OVERALL: 7-0-1 | BIG 12: 0-0-1 | STREAK: T1 HOME: 4-0-1 | AWAY: 3-0-0| NEUTRAL: 0-0

**THE AGGIES.** Utah State (2-5-1) last played Arizona on Sunday, Sept. 10 in Tucson, Arizona, falling to the Wildcats 1-0. Summer Diamond leads her team in goals on the year with two, adding nine shots and one assist. The assist leader for the Aggies is Kelsey Kaufusi with two. Utah State has won two games so far this season, beating Weber State 5-1 in its home-opener and defeating South Dakota State 2-1.