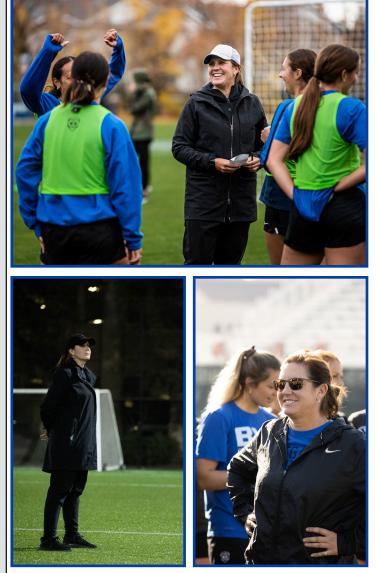

# HEAD COACH JENNIFER ROCKWOOD

JENNIFER ROCKWOOD HEAD COACH 29TH YEAR AT BYU Career Record: 442-126-55 BYU '89

As the only BYU women's soccer head coach in program history, Jennifer Rockwood has established herself as one of the premier coaches in Division I soccer today. With an overall career record of 442-126-55 in her 29 years at the healm of the program, Rockwood has accomplished great things and coached remarkable players.

BRENT ANDERSON ASSOCIATE HEAD COACH 7TH YEAR AT BYU Utah State '97

Brent Anderson first joined the BYU women's soccer coaching staff in 2017 as an assistant coach. In the summer of 2023, he was promoted to associate head coach.

# ASSISTANT COACHES

- Steve Magleby joined Rockwood's staff in 2018 as an assistant coach.
- Magleby has helped coach six All-Americans and three Academic All-Americans. He has also coached four MAC Hermann Trophy candidates, two semifinalists and one finalist.
- Magleby was at BYU when the women's soccer staff earned the honors of 2019 United Soccer Coaches Regional Staff of the Year and 2021 NCAA DI United Soccer Coaches Women's Staff of the Year.
- Before joining Rockwood's staff, Magleby was an assistant coach for the BYU men's club soccer team.
- Magleby is currently the Director of Coaching at Utah Celtic FC, while also serving as a head coach for the club and for Utah ODP.
- Magleby graduated from BYU in 2009 with a degree in Latin American Studies.
- During his time at BYU, he also played soccer for the BYU men's soccer PDL as a starting midfielder. Magleby had the opportunity to play for the RSL Reserve Team in 2007, and for Boldklubben Skjold (Denmark) in 2010
- Magleby is the Co-Founder and Director of Operations for Calle Soccer
- The Darnestown, Maryland native served a mission for The Church of Jesus Christ of Latter-day Saints in La Paz, Bolivia.
- Magleby and his wife Dayna have been married for 16 years, and have six children: Jayne (13), Vinny (12), Frankie (10), Hans (8), Rose (6) and Mads (4).

TASHA BELL **ASSISTANT COACH 5TH YEAR AT BYU BYU '18** 

ひき

- Tasha Bell joined Rockwood's staff in 2023 as an assistant coach, specializing as the goalkeeper's coach
- Bell competed as a Division I student athlete for the Utah Valley University women's soccer team, under the direction of Brent Anderson, and has coached at the DI collegiate level for eleven years at UVU and Minnesota
- She has been a part of five regular season conference championships, four tournament conference championships, has coached five All-Americans, 105 all-conference student-athletes and 113 academic all-conference student athletes
- During her time as a goalkeeper for the UVU Wolverines from 2004-2006 and 2009, Bell earned all-conference and academic all-conference awards
- Before her most recent years at UVU, Bell worked at BYU from 2018-2021 serving as a mental health and strength coach. She also spent a year with BYU football, helping with player development and recruiting.
- Bell completed her master's degree in marriage and family therapy at BYU in 2015 and her doctorate in family social science at the University of Minnesota in 2020 to become a licensed marriage and family therapist and mental performance coach
- The Farmington, Utah native loves doing anything outside in the mountains, on a beach, in a lake, or on the pitch during the sunrise or sunset.