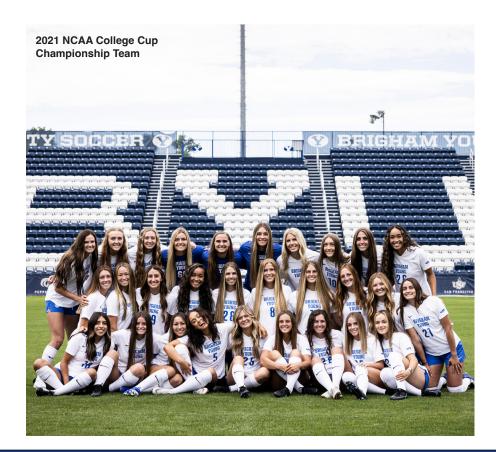

During her tenure at BYU, Rockwood has accomplished several major feats. She has taken the Cougars to 23 NCAA tournament appearances, including seven third rounds ("Sweet Sixteens"), three quarterfinals ("Elite Eights"), and one finals appearance. Her 2021 team made it to the National Championship game for the first and only time in program history, falling to Florida State in penalty kicks.

The Governor's State of Sports Awards also named Rockwood the 2016 Women's Coach of the Year after an 18-3-1 final season record.

After taking her team to BYU's first-ever NCAA College Cup finals, Rockwood and staff were named the 2021 NCAA DI Women's Staff of the Year by the United Soccer Coaches.