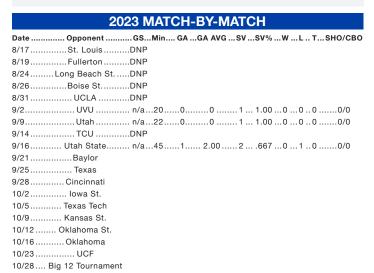

### 2023 MATCH-BY-MATCH

Date ...... Opponent ........... GS... Min.... GA ... GA AVG ... SV ... SV% ... W ... L .. T... SHO/CBO

| 8/17  | St. Louis       | DNP |
|-------|-----------------|-----|
| 8/19  | Fullerton       | DNP |
| 8/24  | Long Beach St   | DNP |
| 8/26  | Boise St        | DNP |
| 8/31  | UCLA            | DNP |
| 9/2   | UVU             | DNP |
| 9/9   | Utah            | DNP |
| 9/14  | TCU             | DNP |
| 9/16  | Utah State      | DNP |
| 9/21  | Baylor          |     |
| 9/25  | Texas           |     |
| 9/28  | Cincinnati      |     |
| 10/2  | Iowa St.        |     |
| 10/5  | Texas Tech      |     |
| 10/9  | Kansas St.      |     |
| 10/12 | Oklahoma St.    |     |
| 10/16 | Oklahoma        |     |
| 10/23 | UCF             |     |
| 10/28 | Big 12 Tourname | nt  |
|       |                 |     |