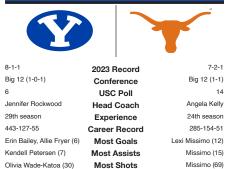

**BYU WOMEN'S SOCCER** 

No. 6 BYU vs No. 14 Texas I Monday Sept. 25, 2023 I 6 p.m. MDT | Mike A. Myers Track and Soccer Stadium

| TEXAS | Opponent:                    |
|-------|------------------------------|
| A     | Capactiy:                    |
| 07    | TV/Stream Longhorn Network   |
|       | Live Stats:statbroadcast.com |
|       | Website:byucougars.com       |
|       | Twitter:@byusoccer_w         |
|       | Instagram:@byusoccer_w       |
|       |                              |

## NO. 6 BYU VS. NO. 14 TEXAS

No. 6 BYU (8-1-1, 1-0-1 Big 12) women's soccer heads to Austin, Texas to face No. 14 Texas on Monday evening.

THE COUGARS. BYU last played at Baylor Thursday evening, besting the Bears 4-0. This was the Cougars second shutout of the season and first official Big 12 victory. Senior midfielder Brecken Mozingo scored a brace courtesy of a successful penalty kick in the first half and a second-half rocket from outside the 18-yard box. In her first start of the season, senior Rachel McCarthy tallied another goal for the Cougars, while Allie Fryer rounded out the scoring for BYU. BYU tallied its season-high shots with 29, also adding nine corner kicks to the stat sheet. Freshman transfer goalkeeper Lynette Hernaez recorded her first career start and win for the Cougars.

THE LONGHORNS. No. 14 Texas (7-2-1) last hosted No. 25 Texas Tech for a Thursday evening matchup. Texas suffered a last second heartbreak as Texas Tech got a header goal off a free kick as the clock hit zero, beating the Longhorns 2-1 on their home turf. Despite the loss, the Longhorn offense has proven to be one of the most efficient scoring powerhouses in the country, with forward Lexi Missimo leading the conference with 12 goals, 15 assists and 71 shots.