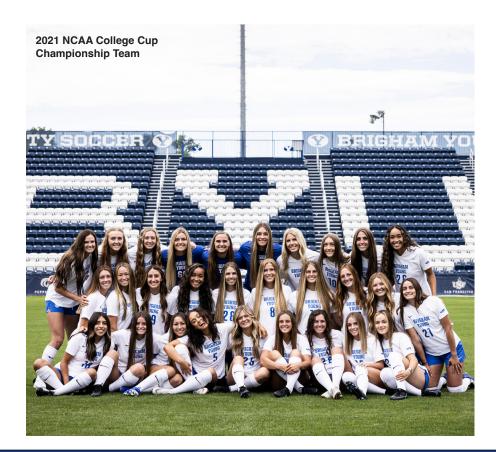

## **COUGAR WINNING TRADITION**

- 2021 NCAA College Cup Runner-up
- 239-29-13 home record
- 162 home field shutouts
- 275 total shutouts
- Nine-time WCC regular season champions
- Six-time MWC regular season champions
- Seven-time MWC tournament champions
- 1996 WAC tournament champions
- 23 NCAA tournament appearances
- One national player of the year Mikayla Colohan
- Four MAC Hermann Trophy Semifinalists
- 20 All-Americans and 16 Academic All-Americans
- Eight Conference Players of the Year
- Two WCC Midfielders of the Year
- · Six Conference Defensive Players of the Year
- One Conference Offensive Player of the Year
- Two Conference Goalkeepers of the Year
- Six Conference Freshmen of the Year
- Five-straight NCAA tournament appearances (2018-2022)
- 21 top-25 regular-season finishes
- Ranked No. 1 in the nation for shots per game (2022, 2021)
- Ranked No. 2 in the nation for shots on goal per game (2022)
- Ranked No. 1 in the nation for corner kicks per game (2021)
- · Ranked the No. 1 scoring offense in the nation (2021)
- Ranked No. 2 in the nation for points per game (2021)
- Ranked No. 6 in the nation for assists per game (2021)
- Ranked No. 2 in the nation for shots per game and total goals (2020)
- Ranked the No. 2 scoring offense in the nation (2019)
- Ranked No. 2 in the nation in total points and points per game (2019)
- Ranked No. 3 in the nation for shots per game (2018)
- Ranked as one of the top-5 best scoring offenses in the nation four years in a row (2018-2021)

During her tenure at BYU, Rockwood has accomplished several major feats. She has taken the Cougars to 23 NCAA tournament appearances, including seven third rounds ("Sweet Sixteens"), three quarterfinals ("Elite Eights"), and one finals appearance. Her 2021 team made it to the National Championship game for the first and only time in program history, falling to Florida State in penalty kicks.