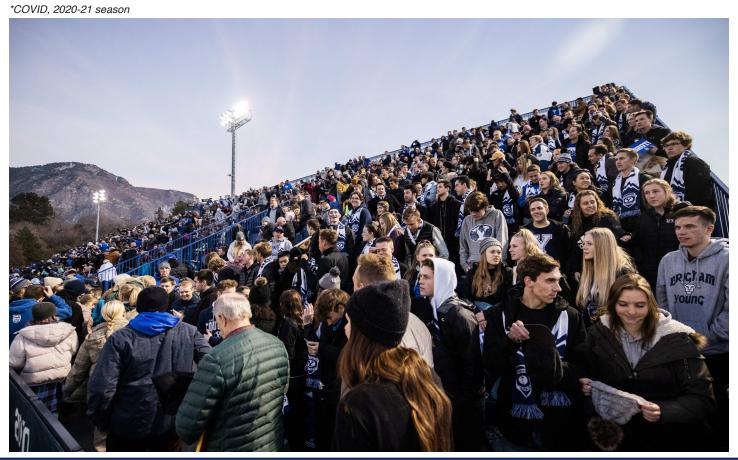

### IN THE RANKINGS

- The Cougars started their 2023 campaign with an undefeated record, going 7-0-1
- The last time BYU had an undefeated record through the first eight games of the season was back in 2019, when the team went 10-0 to start its season
- BYU is ranked No. 3 nationally in assists per game and total assists
- BYU is ranked No. 2 nationally in points per game and total points
- The Cougars are ranked No. 2 nationally in total goals
- The Cougars' scoring offense is ranked No.
   3 nationally
- Petersen is ranked No. 7 nationally in assists per game, No. 4 nationally in total assists
- Olivia Wade-Katoa is ranked No. 2 in the Big 12 conference in game-winning goals, No. 6 nationally
- BYU is ranked No. 3 in accumulative attendance (17,595) and average attendance (3,519)