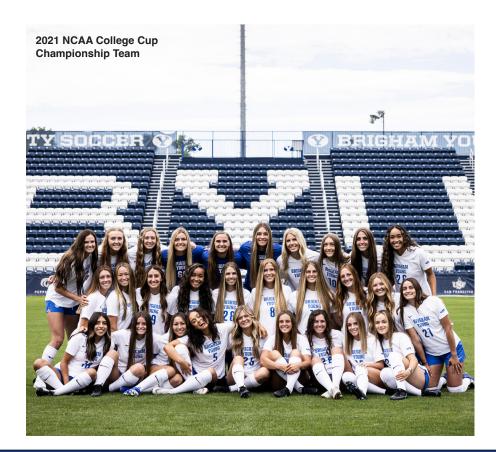

# **COUGAR WINNING TRADITION**

- 2021 NCAA College Cup Runner-up
- 239-29-13 home record
- 162 home field shutouts
- 275 total shutouts
- Nine-time WCC regular season champions
- Six-time MWC regular season champions
- Seven-time MWC tournament champions
- 1996 WAC tournament champions
- 23 NCAA tournament appearances
- One national player of the year Mikayla Colohan
- Four MAC Hermann Trophy Semifinalists
- 20 All-Americans and 16 Academic All-Americans
- Eight Conference Players of the Year
- Two WCC Midfielders of the Year
- · Six Conference Defensive Players of the Year
- One Conference Offensive Player of the Year
- Two Conference Goalkeepers of the Year
- Six Conference Freshmen of the Year
- Five-straight NCAA tournament appearances (2018-2022)
- 21 top-25 regular-season finishes
- Ranked No. 1 in the nation for shots per game (2022, 2021)
- Ranked No. 2 in the nation for shots on goal per game (2022)
- Ranked No. 1 in the nation for corner kicks per game (2021)
- Ranked the No. 1 scoring offense in the nation (2021)
- Ranked No. 2 in the nation for points per game (2021)
- Ranked No. 6 in the nation for assists per game (2021)
- Ranked No. 2 in the nation for shots per game and total goals (2020)
- Ranked the No. 2 scoring offense in the nation (2019)
- Ranked No. 2 in the nation in total points and points per game (2019)
- Ranked No. 3 in the nation for shots per game (2018)
- Ranked as one of the top-5 best scoring offenses in the nation four years in a row (2018-2021)

During her tenure at BYU, Rockwood has accomplished several major feats. She has taken the Cougars to 23 NCAA tournament appearances, including seven third rounds ("Sweet Sixteens"), three quarterfinals ("Elite Eights"), and one finals appearance. Her 2021 team made it to the National Championship game for the first and only time in program history, falling to Florida State in penalty kicks.