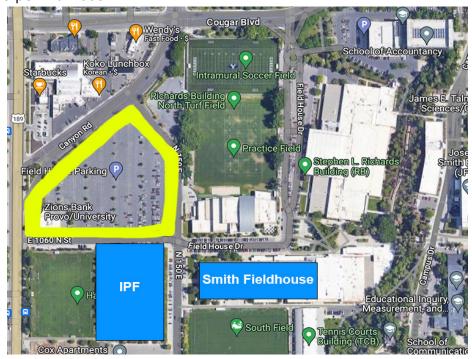

### Parking:

Free parking for events will be located north of the Indoor Practice Facility (IPF) and directly northwest of the Smith Fieldhouse.