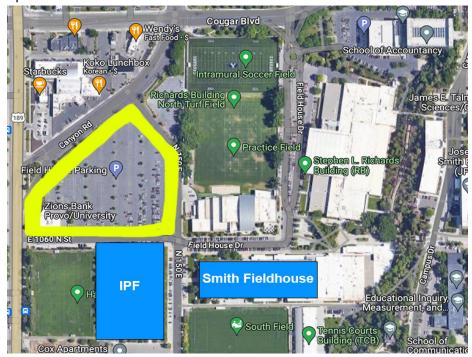

#### Parking:

Free parking for events will be located north of the Indoor Practice Facility (IPF) and directly northwest of the Smith Fieldhouse.

#### **Buildings:**

- •Weight Throw and Discus (IPF)
- •All other events (Smith Fieldhouse)