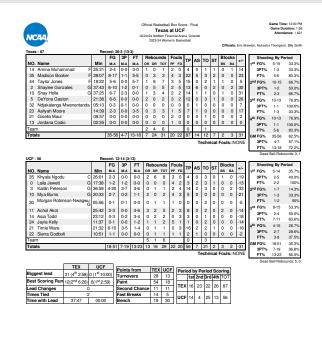

# GAME CAPSULE

Date: Mar. 2, 2024

Time: 7:00 PM CT

series 5-1.

Location: Austin. Texas

Series: Texas leads the all-time

Arena: Moody Center

LONGHORN NETWORK Play-by-Play: Tyler Denning Analyst: Andrea Lloyd Online: ESPN App

Head Coach: Vic Schaefer

at Texas: 102-31. 4th season

Career: 403-203, 19th season

Head Coach: Amber Whiting

at BYU: 32-31, 2nd season

Career: 32-31, 2nd season

103.1 FM Play-by-Play: Craig Way Analyst: Eryn McMahan Online: TexasSports.com

# TALE OF THE TAPE

| Y     | Statistics         | ₩     |
|-------|--------------------|-------|
| 26-4  | Overall Record     | 16-14 |
| 13-4  | Conference Record  | 6-11  |
| 82.4  | Points Per Game    | 66.8  |
| 40.5  | Rebounds Per Game  | 39.7  |
| +10.8 | Rebound Margin     | +6.2  |
| 16.5  | Assists Per Game   | 15.8  |
| 9.3   | Steals Per Game    | 5.4   |
| 4.2   | Blocks Per Game    | 3.8   |
| 14.1  | Turnovers Per Game | 16.8  |