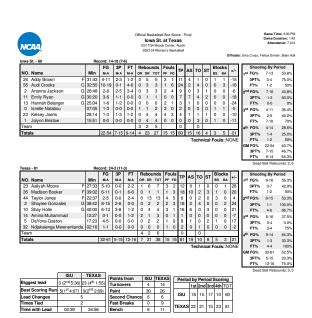

# GAME CAPSULE

Date: Mar. 2, 2024

Time: 7:00 PM CT

series 5-1.

Location: Austin. Texas

Series: Texas leads the all-time

Arena: Moody Center

LONGHORN NETWORK Play-by-Play: Tyler Denning Analyst: Andrea Lloyd Online: ESPN App

Head Coach: Vic Schaefer

at Texas: 102-31. 4th season

Career: 403-203, 19th season

Head Coach: Amber Whiting

at BYU: 32-31, 2nd season

Career: 32-31, 2nd season

103.1 FM Play-by-Play: Craig Way Analyst: Eryn McMahan Online: TexasSports.com

# TALE OF THE TAPE

| Y     | Statistics         | ₩     |
|-------|--------------------|-------|
| 26-4  | Overall Record     | 16-14 |
| 13-4  | Conference Record  | 6-11  |
| 82.4  | Points Per Game    | 66.8  |
| 40.5  | Rebounds Per Game  | 39.7  |
| +10.8 | Rebound Margin     | +6.2  |
| 16.5  | Assists Per Game   | 15.8  |
| 9.3   | Steals Per Game    | 5.4   |
| 4.2   | Blocks Per Game    | 3.8   |
| 14.1  | Turnovers Per Game | 16.8  |