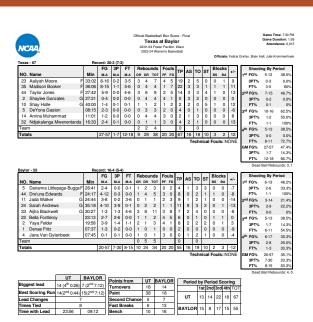

# GAME CAPSULE

Date: Mar. 2, 2024

Time: 7:00 PM CT

series 5-1.

Location: Austin. Texas

Series: Texas leads the all-time

Arena: Moody Center

LONGHORN NETWORK Play-by-Play: Tyler Denning Analyst: Andrea Lloyd Online: ESPN App

Head Coach: Vic Schaefer

at Texas: 102-31. 4th season

Career: 403-203, 19th season

Head Coach: Amber Whiting

at BYU: 32-31, 2nd season

Career: 32-31, 2nd season

103.1 FM Play-by-Play: Craig Way Analyst: Eryn McMahan Online: TexasSports.com

# TALE OF THE TAPE

| Y     | Statistics         | ₩     |
|-------|--------------------|-------|
| 26-4  | Overall Record     | 16-14 |
| 13-4  | Conference Record  | 6-11  |
| 82.4  | Points Per Game    | 66.8  |
| 40.5  | Rebounds Per Game  | 39.7  |
| +10.8 | Rebound Margin     | +6.2  |
| 16.5  | Assists Per Game   | 15.8  |
| 9.3   | Steals Per Game    | 5.4   |
| 4.2   | Blocks Per Game    | 3.8   |
| 14.1  | Turnovers Per Game | 16.8  |