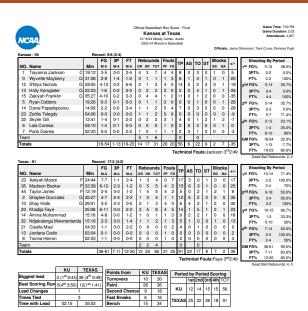

# GAME CAPSULE

Date: Mar. 2, 2024

Time: 7:00 PM CT

series 5-1.

Location: Austin. Texas

Series: Texas leads the all-time

Arena: Moody Center

LONGHORN NETWORK Play-by-Play: Tyler Denning Analyst: Andrea Lloyd Online: ESPN App

Head Coach: Vic Schaefer

at Texas: 102-31. 4th season

Career: 403-203, 19th season

Head Coach: Amber Whiting

at BYU: 32-31, 2nd season

Career: 32-31, 2nd season

103.1 FM Play-by-Play: Craig Way Analyst: Eryn McMahan Online: TexasSports.com