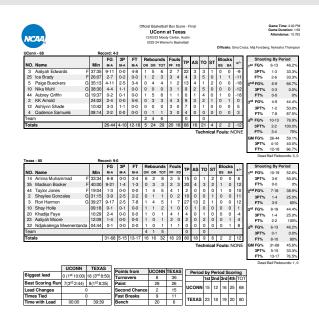

### SERIES HISTORY VS. BYU (5-1)

01-31-85 H W 101-59 01-24-86 A W 111-78 12-17-94 H W 95-82 01-06-95 A W 74-60 11-20-01 H W 90-74 11-22-02 A L 63-79