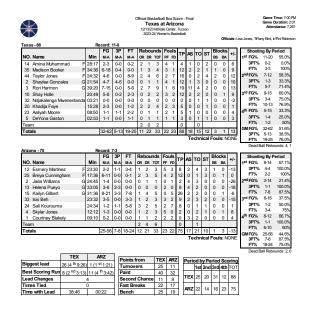

#### **GONZALES HEATING UP**

- Shaylee Gonzales scored a team-high 21 points in the win over Jackson State on her mom's 50th birthday with her parents in the stands on Dec. 27.
- Against Arizona in front of over 50 family and friends Gonzales made 4, 3-pointers and scored 12 points.