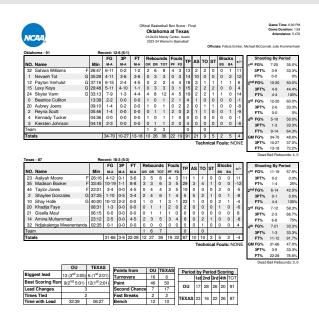

### SERIES HISTORY VS. BYU (5-1)

01-31-85 H W 101-59 01-24-86 A W 111-78 12-17-94 H W 95-82 01-06-95 A W 74-60 11-20-01 H W 90-74 11-22-02 A L 63-79