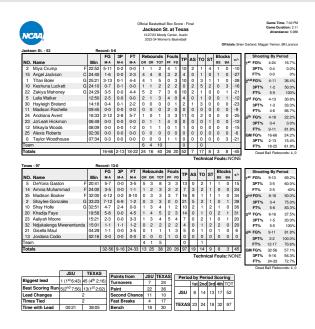

# 2023-24 SCHEDULE AND RESULTS

|      | 2023-24 SCHEDULE AND RESULIS |                              |                     |              |  |
|------|------------------------------|------------------------------|---------------------|--------------|--|
| DAY  | DATE                         | OPPONENT                     | TV                  | TIME /RESULT |  |
| THUR | N. 02                        | MIDWESTERN STATE#            | LHN                 | W, 124-52    |  |
| WED  | N. 08                        | SOUTHERN                     | LHN                 | W, 80-35     |  |
| SUN  | N. 12                        | LIBERTY                      | LHN                 | W, 75-57     |  |
| TUES | N. 14                        | UT-ARLINGTON                 | LHN                 | W, 110-64    |  |
| SUN  | N. 19                        | LOUISIANA TECH               | LHN                 | W, 96-44     |  |
| THUR | N. 23                        | Arizona State (Paradise Jam) | ESPN3               | W, 84-42     |  |
| FRI  | N. 24                        | High Point (Paradise Jam)    | ESPN3               | W, 101-39    |  |
| SAT  | N. 25                        | South Florida                | ESPN3               | W, 76-44     |  |
| WED  | N. 29                        | ORAL ROBERTS                 | LHN                 | W, 112-74    |  |
| SUN  | D. 03                        | #11/12 UCONN                 | ABC                 | W, 80-68     |  |
| WED  | D. 06                        | LONG BEACH STATE             | LHN                 | W, 106-62    |  |
| WED  | D. 13                        | at Arizona                   | Pac-12 Network      | W, 88-75     |  |
| WED  | D. 20                        | at UTRGV                     | ESPN+               | W, 104-51    |  |
| WED  | D. 27                        | JACKSON STATE                | LHN                 | W, 97-52     |  |
| SAT  | D. 30                        | #10/11 BAYLOR*               | FOX                 | L, 79-86     |  |
| WED  | J. 03                        | at Texas Tech*               | Big 12 Now on ESPN+ | W, 74-47     |  |
| SAT  | J. 06                        | at # 24/25 West Virginia *   | Big 12 Now on ESPN+ | W, 70-49     |  |
| WED  | J. 10                        | TCU*                         | LHN                 | W, 72-60     |  |
| SAT  | J. 13                        | at Kansas State*             | ESPNU               | L, 58-61     |  |
| TUES | J. 16                        | KANSAS*                      | LHN                 | W, 91-56     |  |
| SAT  | J. 20                        | at Oklahoma State*           | Big 12 Now on ESPN+ | W, 76-66     |  |
| WED  | J. 24                        | OKLAHOMA*                    | ESPNU               | L, 91-87     |  |
| SAT  | J. 27                        | CINCINNATI*                  | LHN                 | W, 67-50     |  |
| THUR | F. 01                        | at Baylor*                   | ESPN                | W, 67-55     |  |
| SUN  | F. 04                        | KANSAS STATE*                | FS1                 | W, 61-54     |  |
| SAT  | F. 10                        | at TCU*                      | Big 12 Now on ESPN+ | W, 65-43     |  |
| WED  | F. 14                        | at Houston*                  | Big 12 Now on ESPN+ | W, 82-66     |  |
| SAT  | F. 17                        | IOWA STATE*                  | ESPN2               | W, 81-60     |  |
| WED  | F. 21                        | TEXAS TECH*                  | LHN                 | W, 77-72     |  |
| SAT  | F. 24                        | at UCF*                      | Big 12 Now on ESPN+ | W, 87-56     |  |
| WED  | F. 28                        | at Oklahoma*                 | Big 12 Now on ESPN+ | L, 71-70     |  |
| SAT. | M. 2                         | BYU*                         | LHN                 | 7 PM         |  |
|      | M. 7-12                      | BIG 12 TOURNAMENT            |                     |              |  |