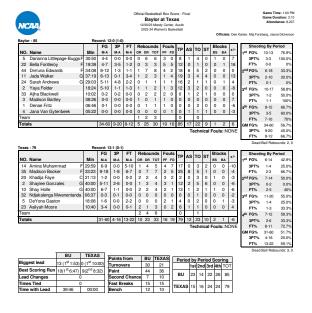

### SERIES HISTORY VS. BYU (5-1)

01-31-85 H W 101-59 01-24-86 A W 111-78 12-17-94 H W 95-82 01-06-95 A W 74-60 11-20-01 H W 90-74 11-22-02 A L 63-79