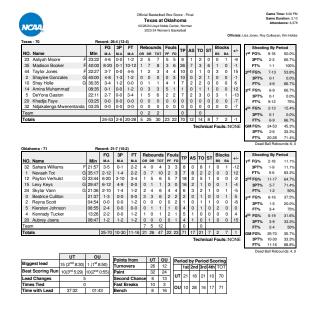

# GAME CAPSULE

Date: Mar. 2, 2024

Time: 7:00 PM CT

series 5-1.

Location: Austin. Texas

Series: Texas leads the all-time

Arena: Moody Center

LONGHORN NETWORK Play-by-Play: Tyler Denning Analyst: Andrea Lloyd Online: ESPN App

Head Coach: Vic Schaefer

at Texas: 102-31. 4th season

Career: 403-203, 19th season

Head Coach: Amber Whiting

at BYU: 32-31, 2nd season

Career: 32-31, 2nd season

103.1 FM Play-by-Play: Craig Way Analyst: Eryn McMahan Online: TexasSports.com

# TALE OF THE TAPE

| Y     | Statistics         | ₩     |
|-------|--------------------|-------|
| 26-4  | Overall Record     | 16-14 |
| 13-4  | Conference Record  | 6-11  |
| 82.4  | Points Per Game    | 66.8  |
| 40.5  | Rebounds Per Game  | 39.7  |
| +10.8 | Rebound Margin     | +6.2  |
| 16.5  | Assists Per Game   | 15.8  |
| 9.3   | Steals Per Game    | 5.4   |
| 4.2   | Blocks Per Game    | 3.8   |
| 14.1  | Turnovers Per Game | 16.8  |