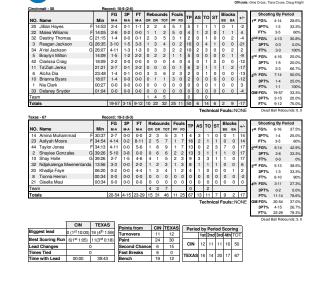

### SERIES HISTORY VS. BYU (5-1)

01-31-85 H W 101-59 01-24-86 A W 111-78 12-17-94 H W 95-82 01-06-95 A W 74-60 11-20-01 H W 90-74 11-22-02 A L 63-79