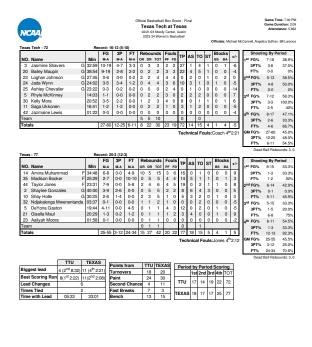

# GAME CAPSULE

Date: Mar. 2, 2024

Time: 7:00 PM CT

series 5-1.

Location: Austin. Texas

Series: Texas leads the all-time

Arena: Moody Center

LONGHORN NETWORK Play-by-Play: Tyler Denning Analyst: Andrea Lloyd Online: ESPN App

Head Coach: Vic Schaefer

at Texas: 102-31. 4th season

Career: 403-203, 19th season

Head Coach: Amber Whiting

at BYU: 32-31, 2nd season

Career: 32-31, 2nd season

103.1 FM Play-by-Play: Craig Way Analyst: Eryn McMahan Online: TexasSports.com

# TALE OF THE TAPE

| Y     | Statistics         | ₩     |
|-------|--------------------|-------|
| 26-4  | Overall Record     | 16-14 |
| 13-4  | Conference Record  | 6-11  |
| 82.4  | Points Per Game    | 66.8  |
| 40.5  | Rebounds Per Game  | 39.7  |
| +10.8 | Rebound Margin     | +6.2  |
| 16.5  | Assists Per Game   | 15.8  |
| 9.3   | Steals Per Game    | 5.4   |
| 4.2   | Blocks Per Game    | 3.8   |
| 14.1  | Turnovers Per Game | 16.8  |