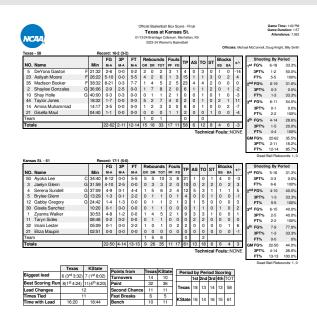

# GAME CAPSULE

Date: Mar. 2, 2024

Time: 7:00 PM CT

series 5-1.

Location: Austin. Texas

Series: Texas leads the all-time

Arena: Moody Center

LONGHORN NETWORK Play-by-Play: Tyler Denning Analyst: Andrea Lloyd Online: ESPN App

Head Coach: Vic Schaefer

at Texas: 102-31. 4th season

Career: 403-203, 19th season

Head Coach: Amber Whiting

at BYU: 32-31, 2nd season

Career: 32-31, 2nd season

103.1 FM Play-by-Play: Craig Way Analyst: Eryn McMahan Online: TexasSports.com