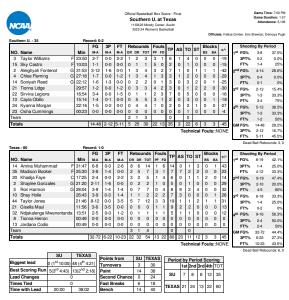

#### TURNOVERS VS. OPPONENT UT Opponent Game Southern Liberty UTA La Tech ASU High Point USF ORU **UConn** LB State Arizona **UTRGV** JSU $\mathsf{B}\mathsf{U}$ TTU WVU TCU KSU KU OSU OU UC $\mathsf{B}\mathsf{U}$ KSU TCU UH ISU TTU **UCF** OU **Totals**

# POINTS OFF TURNOVERS VS. OPPONENT

| Game       | UT  | Opponent |
|------------|-----|----------|
| Southern   | 30  | 3        |
| Liberty    | 33  | 4        |
| UTA        | 28  | 10       |
| La Tech    | 41  | 6        |
| ASU        | 24  | 8        |
| High Point | 38  | 6        |
| USF        | 19  | 15       |
| ORU        | 32  | 8        |
| UConn      | 36  | 8        |
| LB State   | 38  | 19       |
| Arizona    | 25  | 11       |
| UTRGV      | 35  | 11       |
| JSU        | 24  | 7        |
| BU         | 21  | 30       |
| TTU        | 29  | 9        |
| WVU        | 8   | 16       |
| TCU        | 16  | 20       |
| KSU        | 14  | 10       |
| KU         | 30  | 10       |
| OSU        | 18  | 14       |
| OU         | 6   | 16       |
| UC         | 12  | 11       |
| BU         | 18  | 14       |
| KSU        | 12  | 10       |
| TCU        | 20  | 6        |
| UH         | 14  | 11       |
| ISU        | 14  | 4        |
| TTU        | 20  | 18       |
| UCF        | 28  | 13       |
| OU         | 26  | 12       |
| Totals     | 709 | 340      |
|            |     |          |