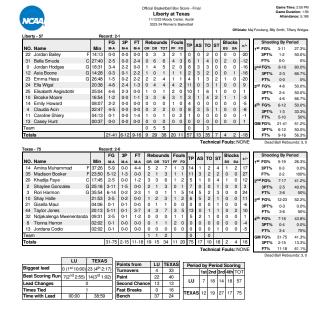

### SERIES HISTORY VS. BYU (5-1)

01-31-85 H W 101-59 01-24-86 A W 111-78 12-17-94 H W 95-82 01-06-95 A W 74-60 11-20-01 H W 90-74 11-22-02 A L 63-79