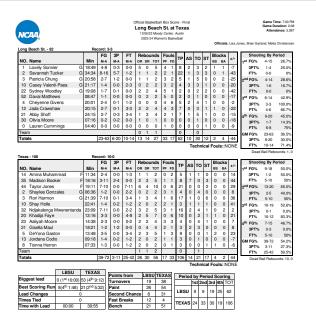

0 2 5 2 2 2 1 1 1 1 2 1 1 2 1 0 0 0 0 1 1 0 1 18 15  XAS 32                           | TP 11 17 27 16 10 6 9 2 7 5 2 0 1112 | AS 2 3 0 4 13 3 0 0 2 0 0 Te iod b | TO 2 2 1 2 2 2 3 1 0 0 0 0 15 chn | ST 1 0 1 2 5 1 1 0 0 0 0 111 ical   | Blo BS 0 2 2 0 0 2 0 0 0 0 0 0 0 0 0 0 0 0 0 | cks<br>BA<br>0<br>0<br>0<br>0<br>0<br>0<br>0<br>0<br>0<br>0<br>0<br>0<br>0<br>0<br>0<br>0<br>0<br>0 | */- 33 25 32 30 27 21 3 3 7 3 6 38 ONE                 | FT% Dead Shooti 14 FG% 3PT% FT% 2nd FG% 3PT% FT% 3rd FG% 3PT% FT% 4th FG% 3PT% FT% GM FG% 3PT% FT% FT%                       | 13-17 Ball Rebo ng By Pe 12-19 0-0 4-8 11-18 0-0 1-1 15-23 1-3 6-7 10-18 2-5 2-2 48-78 3-8 13-18             | 76.5% bunds: 3, 1 briod 63.2% 0.0% 61.1% 100% 65.2% 33.3% 85.7% 40.0% 61.5% 37.5% 72.2%                   |













| NC                                                     | ZAA                                                                                                                                                                |                                         |                                                                               |                                                                                  |                                                                                   |                                                                         | 20/2                                                 | Tex<br>3 Bert                                                    | ketbal<br>as a<br>Ogder<br>4 Worr  | t UT                         | RC