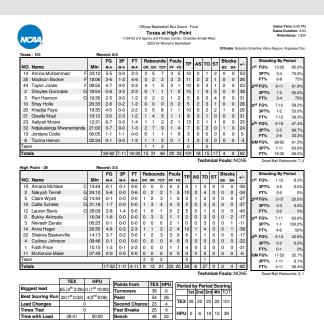

#### THE WIN OVER UCONN

Texas earned their first win in program history over UConn with a 80-68 victory on Dec. 3. Rori Harmon scored 27 points and added 13 assists to become the first player in the last 25 seasons to have at least 25 points and 10 assists against UConn. Madison Booker tallied 20 points for the Longhorns.