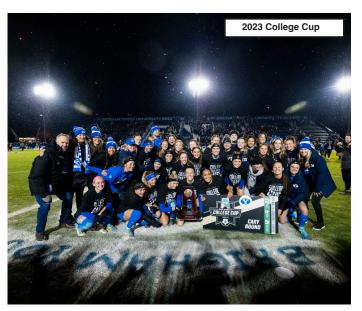

club programs, high school teams and the Utah Olympic Development Program.

During her tenure at BYU, Rockwood has accomplished several major feats. She has taken the Cougars to 24 NCAA tournament appearances, including seven third rounds ("Sweet Sixteens"), three quarterfinals ("Elite Eights"), and two College Cup appearances. Her 2021 team made it to the National Championship game for the first and only time in program history, falling to Florida State in penalty kicks. The Cougs went to the Semi Final game in 2023, falling to Stanford.

After taking her team to BYU's first-ever NCAA College Cup finals, Rockwood and staff were named the 2021 NCAA DI Women's Staff of the Year by the United Soccer Coaches.

Rockwood has coached 27 winning seasons at BYU, and has ended the season ranked in the top 25 17 times, with six top-10 rankings and four top-five rankings. She has coached 22 All-Americans, three of which were on the 2023 roster (Brecken Mozingo, Olivia Katoa, Laveni Vaka).