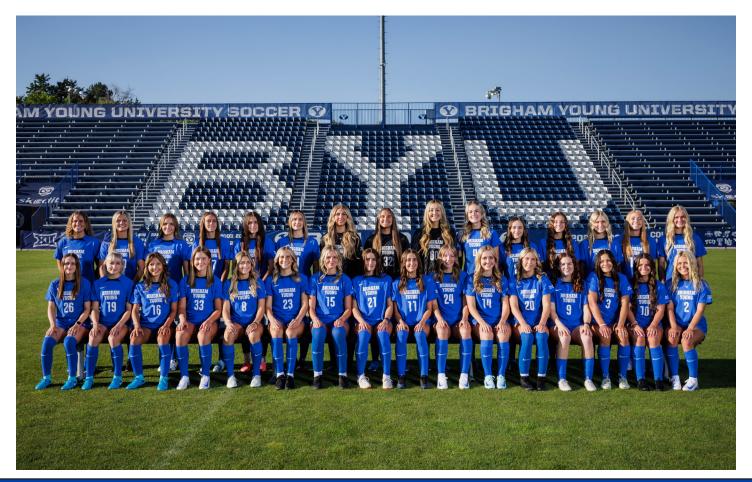

he Week following the match against Wisconsin
- Hernaez was also given honorable mention for TopDrawerSoccer's team of the week

#### IN THE RANKINGS

- BYU was ranked No. 3 by United Soccer Coaches in the top-25 preseason poll
- BYU picked to win the Big 12 conference for the second year in a row
- BYU ranked No. 6 in SoccerWire's Top 50 current NCAA women's soccer programs
- Following just one home game, BYU is ranked No. 3 in the nation for accumulative attendance, No. 2 in average attendance
- ALUMNI SPOTLIGHT: Former BYU defender and All-American, Laveni Vaka, played in her first professional soccer game over the weekend in the USL Super League. With her first professional start under her belt, Vaka became the first-ever Tongan professional women's soccer player in the United States





### QUICK FACTS

## **UNIVERSITY INFORMATION**

| Location                      | Provo, Utah                   |
|-------------------------------|-------------------------------|
| Founded                       | 1875                          |
| Enrollment                    | 33,517                        |
| AffiliationThe Church of Jesu | s Christ of Latter-day Saints |
| President                     | Shane Reese                   |
| Director of Athletics         | Tom Holmoe                    |
| Deputy AD                     | Brian Santiago                |
| Associate AD (Comms)          |                               |
| National Affiliation          | NCAA Division I               |
| Conference                    | Big 12                        |
| Nickname