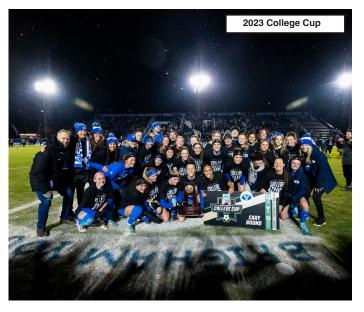

club programs, high school teams and the Utah Olympic Development Program.

During her tenure at BYU, Rockwood has accomplished several major feats. She has taken the Cougars to 24 NCAA tournament appearances, including seven third rounds ("Sweet Sixteens"), three quarterfinals ("Elite Eights"), and two College Cup appearances. Her 2021 team made it to the National Championship game for the first and only time in program history, falling to Florida State in penalty kicks. The Cougs went to the Semi Final game in 2023, falling to Stanford.

### Year-by-Year under Coach Rockwood

| Year    | Record    | NCAA Tournament   |
|---------|-----------|-------------------|
| 1995    | 11-8-1    | N/A               |
| 1996    | 22-1#     | N/A               |
| 1997    | 19-4      | NCAA First Round  |
| 1998    | 20-5      | NCAA Third Round  |
| 1999    | 21-4^\$   | NCAA Second Round |
| 2000    | 19-4-1^\$ | NCAA Third Round  |
| 2001    | 14-7-1^\$ | NCAA Second Round |
| 2002    | 16-6^\$   | NCAA First Round  |
| 2003    | 16-7-3    | NCAA Quarterfinal |
| 2004    | 7-10-4    | N/A               |
| 2005    | 15-2-4    | NCAA First Round  |
| 2006    | 13-3-4    | NCAA First Round  |
| 2007    | 17-4-2\$  | NCAA First Round  |
| 2008    | 18-5-1^\$ | NCAA Second Round |
| 2009    | 18-4-2^   | NCAA Second Round |
| 2010    | 16-3-3\$  | NCAA First Round  |
| 2011    | 11-5-3    | N/A               |
| 2012    | 20-2-2*   | NCAA Quarterfinal |
| 2013    | 15-5-1*   | NCAA Second Round |
| 2014    | 13-5-3*   | NCAA First Round  |
| 2015    | 16-3-2*   | NCAA Second Round |
| 2016    | 18-3-1*   | NCAA Third Round  |
| 2017    | 7-8-4     | N/A               |
| 2018    | 13-5-1*   | NCAA First Round  |
| 2019    | 21-1-1*   | NCAA Quarterfinal |
| 2020-21 | 11-4-1    | NCAA Second Round |
| 2021    | 17-5-2*   | NCAA Final        |
| 2022    | 11-3-7    | NCAA Third Round  |
| 2023    | 20-3-3    | NCAA Semi Final   |
| 2024    | 1-0-0     |                   |