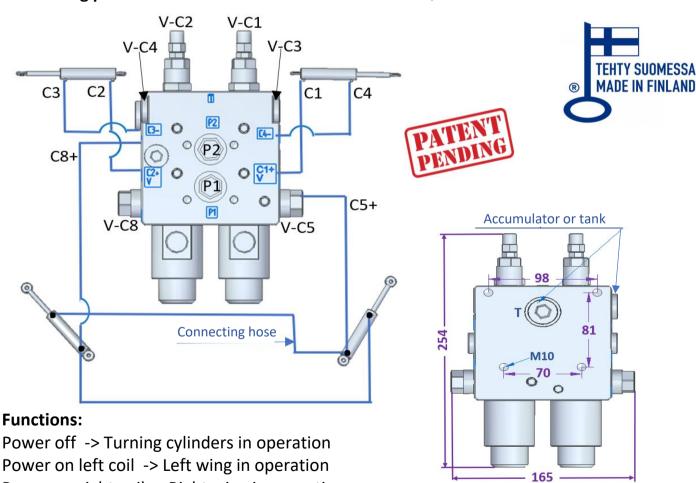

## Snow plough valve for U and Zoom blades

R3/8", (T, P1, P2 R1/2") - connection

- voltage 12VDC or 24VDC

50 I/min - flow

- max. pressure 210 bar

- adjustable shock relief valves V-C5 and V-C8 (diagonal operation)
- adjustable shock relief valves V-C1 and V-C2 (wings, piston side)
- fixed shock relief valves V-C3 and V-C4 (wings, piston rod side)
- T connection to pressur accumulator or tank

#### Left wing cylinder

- outgoing connection to piston side C2+
- outgoing connection to rod side C3-

**Incomming pressure:** P1 and P2

#### Left turning cylinder

- outgoing connection on the piston side C8+ Connecting hose between turning cylinders

### Right wing cylinder

- outgoing connection to piston side C1+
- outgoing connection to rod side C4-

### Right turning cylinder

- outgoing connection on the piston side C5+

#### Tank- or pressure accumulator: T

Power on left coil -> Left wing in operation Power on right coil -> Right wing in operation Power on both coils -> Wings simultaneously in or out (wings connected in parallel without flow distribution)