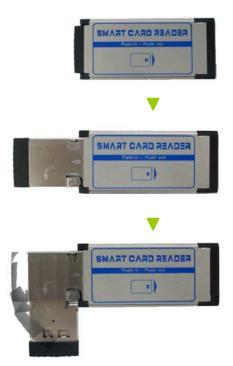

## **Express Card Smart Card Reader**

The smart card reader are designed for securing network access, The reader is suitable for an Express Card 34mm slot; handling all type of ISO7816 compatible smart cards. As the rates of identity theft increases, more and more companies are turning to smart technology to secure their networks. E.g. home banking, network security, secure logon, email encryption, online gaming, infrastructure for logical access and protecting the privacy of on-line bank customers and web shoppers.