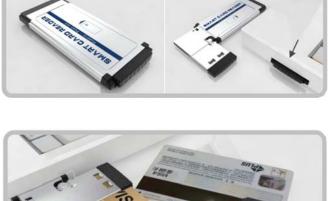

## **Express Card Smart Card Reader**

The smart card reader are designed for securing network access, The reader is suitable for an Express Card 34mm slot; handling all type of ISO7816 compatible smart cards. As the rates of identity theft increases, more and more companies are turning to smart technology to secure their networks. E.g. home banking, network security, secure logon, email encryption, online gaming, infrastructure for logical access and protecting the privacy of on-line bank customers and web shoppers.