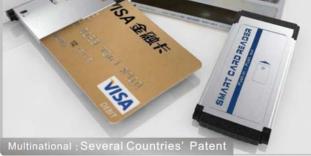

## **Express Card Smart Card Reader**

The smart card reader are designed for securing network access, The reader is suitable for an Express Card 34mm slot; handling all type of ISO7816 compatible smart cards. As the rates of identity theft increases, more and more companies are turning to smart technology to secure their networks. E.g. home banking, network security, secure logon, email encryption, online gaming, infrastructure for logical access and protecting the privacy of on-line bank customers and web shoppers.