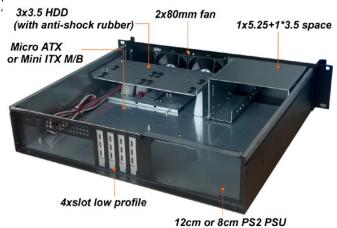

## Specification

| Dimension (W*H*D)                   | 19"*3.5"*15.7"/ 482*88.8*400 (mm)                         |
|-------------------------------------|-----------------------------------------------------------|
| Material Construction               | Heavy-duty & Rugged steel 1.0mm+Alunimum front panel      |
| M/B Size                            | Micro ATX / Mini ITX                                      |
| Expansion                           | 4 slots low profile add on card                           |
| Control & Indicator                 | 1*Power switch +1* Reset switch                           |
|                                     | 1 x LED(power) +2 x LED(HDD)                              |
|                                     | 2*2.0 USB                                                 |
| Cooling Fans                        | 2 x 8025 fan in take                                      |
| DriveBay                            | 4 x 3.5"(Internal)+1 x 5.25"                              |
| Power Supply                        | PS-2 ATX powersupply(top 12cm fan or rear 80 fan both OK) |
| Sliding rail                        | 18" ball bearing sliding rail (option)                    |
| 3-speed Fan controller              | Optional                                                  |
| Color                               | Black / Red / Bule / Green / Silver                       |
| Operation Temperature               | Up to 50C (122°F)                                         |
| Operation Humidity (Non-condensing) | Up to 90%                                                 |