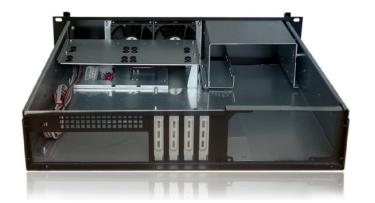

## Specification

| Dimension (W*H*D)                   | 19"*3.5"*15.7"/ 482*88.8*400 (mm)                         |
|-------------------------------------|-----------------------------------------------------------|
| Material Construction               | Heavy-duty & Rugged steel 1.0mm+Alunimum front panel      |
| M/B Size                            | Micro ATX / Mini ITX                                      |
| Expansion                           | 4 slots low profile add on card                           |
| Control & Indicator                 | 1*Power switch +1* Reset switch                           |
|                                     | 1 x LED(power) +2 x LED(HDD)                              |
|                                     | 2*2.0 USB                                                 |
| Cooling Fans                        | 2 x 8025 fan in take                                      |
| DriveBay                            | 4 x 3.5"(Internal)+1 x 5.25"                              |
| Power Supply                        | PS-2 ATX powersupply(top 12cm fan or rear 80 fan both OK) |
| Sliding rail                        | 18" ball bearing sliding rail (option)                    |
| 3-speed Fan controller              | Optional                                                  |
| Color                               | Black / Red / Bule / Green / Silver                       |
| Operation Temperature               | Up to 50C (122°F)                                         |
| Operation Humidity (Non-condensing) | Up to 90%                                                 |