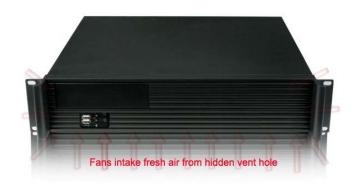

### Introduction

Is a ultra compact chassis with 15.7" depth ,1x CDROM space for wide range application like fan control or hotswap device +4x3.5" HDD

Support ATX PS2 powersupply for regular server, as the chassis depth is compact,so install into a wall-mount rack if need be or even be used as an HTPC/Desktop case

#### Features and Benefits

- Easy release handles change to desktop chassis
- High density chassis support Micro ATX / Mini ITX Motherboard and PS2 ATX Powersupply
- With unique industrial aluminum front door (hidden vent holes)