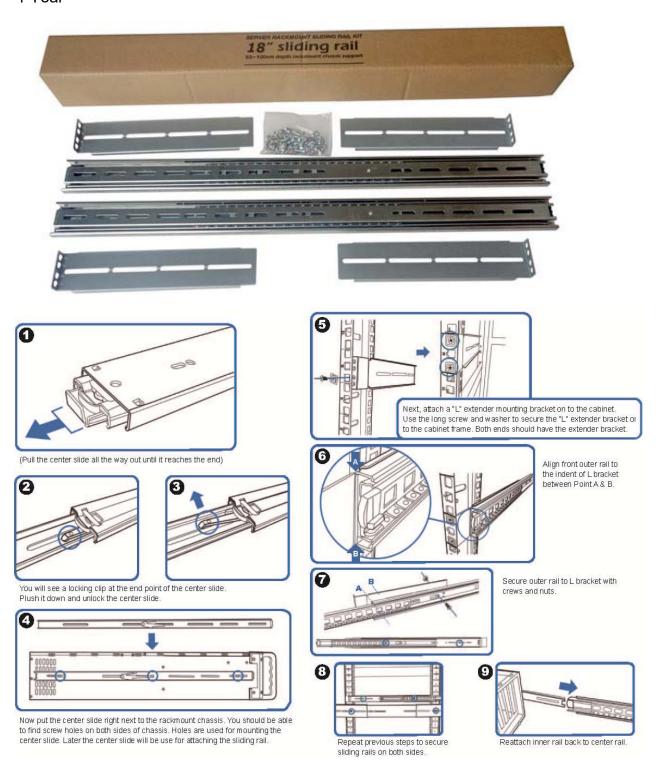

# Option: Three-Sections Heavy-Duty Solid Ball-Bearing Sliding Rails

Features: Universal Design to match almost all chassis on market, Heavy-Duty Slide Ball Bearing Built-in stop-latch, lock chassis in extended position for easy access,

Simply pressing on the plastic levers on each side and slide your case back into the cabinet Warranty: 1 Year