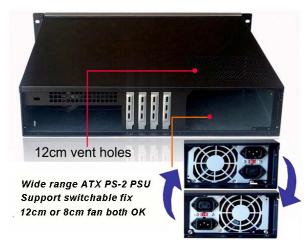

## Specification

| Dimension (W*H*D)                   | 19"*3.5"*15.7"/ 482*88.8*400 (mm)                         |
|-------------------------------------|-----------------------------------------------------------|
| Material Construction               | Heavy-duty & Rugged steel 1.0mm+Alunimum front panel      |
| M/B Size                            | Micro ATX / Mini ITX                                      |
| Expansion                           | 4 slots low profile add on card                           |
| Control & Indicator                 | 1*Power switch +1* Reset switch                           |
|                                     | 1 x LED(power) +2 x LED(HDD)                              |
|                                     | 2*2.0 USB                                                 |
| Cooling Fans                        | 2 x 8025 fan in take                                      |
| DriveBay                            | 4 x 3.5"(Internal)+1 x 5.25"                              |
| Power Supply                        | PS-2 ATX powersupply(top 12cm fan or rear 80 fan both OK) |
| Sliding rail                        | 18" ball bearing sliding rail (option)                    |
| 3-speed Fan controller              | Optional                                                  |
| Color                               | Black / Red / Bule / Green / Silver                       |
| Operation Temperature               | Up to 50C (122°F)                                         |
| Operation Humidity (Non-condensing) | Up to 90%                                                 |