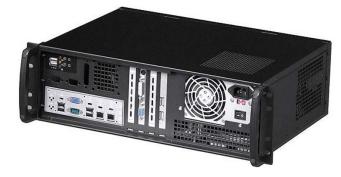

## Introduction

Is a ultra compact chassis with 15" depth ,max 3\*5.25+4x3.5" HDD space for wide range application Support

ATX PS2 powersupply for regular server

## Features and Benefits

OTotally 4 drive bay: 1 x 5.25" CD and 3 x 3.5" HDD bay

Rackmount, I/O front-access rackmount and wallmount compatible

Dimension: 19" x 3U x 11.81" deep

Easy change to wallmount type

| Specification                       |                                        |
|-------------------------------------|----------------------------------------|
| Dimension (W*H*D)                   | 19"*5.25"*11.8"/ 482*133.3*303 (mm)    |
| Material Construction               | Heavy-duty & Rugged steel 1.0mm        |
| M/B Size                            | 12 x 9.6 (ATX, microATX, mini-ITX)     |
| Expansion                           | 4 slots full height rear side ATX      |
|                                     | 1*Power switch +1* Reset switch        |
| Control & Indicator                 | 1 x LED(power) +2 x LED(HDD)           |
|                                     | 2*3.0 USB                              |
| Cooling Fans                        | 2*6cm Fan+5*6cm Fan(option)            |
| DriveBay                            | 1*5.25 "+3*3.5"(internal)              |
| Power Supply                        | PS-2 ATX powersupply                   |
| Sliding rail                        | 18" ball bearing sliding rail (option) |
| Color                               | Black / Red / Bule / Green / Silver    |
| Operation Temperature               | Up to 50C (122°F)                      |
| Operation Humidity (Non-condensing) | Up to 90%                              |
| Packing Measurement CBF / CBM       | 2.0/ 0.06                              |
| Packing N.W / G.W                   | 5.5KGS / 6.5KGS                        |
|                                     |                                        |