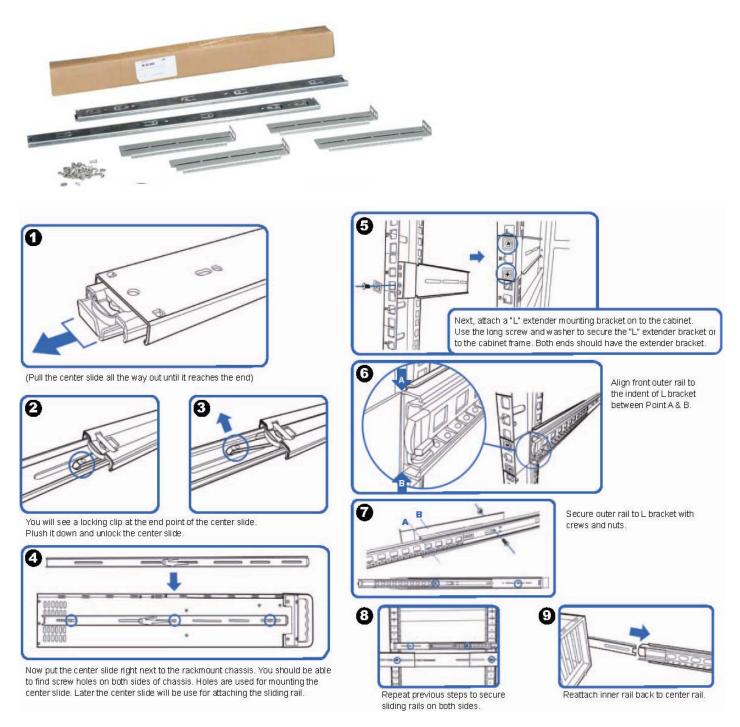

## **Option: Three-Sections Heavy-Duty Solid Ball-Bearing Sliding Rails**

Features: Universal Design to match almost all chassis on market, Heavy-Duty Slide Ball Bearing Built-in stop-latch, lock chassis in extended position for easy access ,

Simply pressing on the plastic levers on each side and slide your case back into the cabinet Warranty: 1 Year