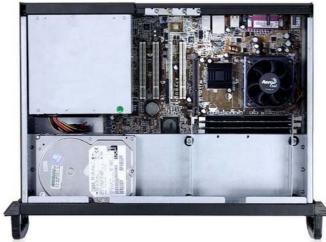

## Features and Benefits

OTotally 4 drive bay: 1 x 5.25" CD and 3 x 3.5" HDD bay

Rackmount, I/O front-access rackmount and wallmount compatible

Dimension: 19" x 3U x 11.81" deep

Easy change to wallmount type

| Specification                       |                                        |
|-------------------------------------|----------------------------------------|
| Dimension (W*H*D)                   | 19"*5.25"*11.8"/ 482*133.3*303 (mm)    |
| Material Construction               | Heavy-duty & Rugged steel 1.0mm        |
| M/B Size                            | 12 x 9.6 (ATX, microATX, mini-ITX)     |
| Expansion                           | 4 slots full height rear side ATX      |
|                                     | 1*Power switch +1* Reset switch        |
| Control & Indicator                 | 1 x LED(power) +2 x LED(HDD)           |
|                                     | 2*3.0 USB                              |
| Cooling Fans                        | 2*6cm Fan+5*6cm Fan(option)            |
| DriveBay                            | 1*5.25 "+3*3.5"(internal)              |
| Power Supply                        | PS-2 ATX powersupply                   |
| Sliding rail                        | 18" ball bearing sliding rail (option) |
| Color                               | Black / Red / Bule / Green / Silver    |
| Operation Temperature               | Up to 50C (122°F)                      |
| Operation Humidity (Non-condensing) | Up to 90%                              |
| Packing Measurement CBF / CBM       | 2.0/ 0.06                              |
| Packing N.W / G.W                   | 5.5KGS / 6.5KGS                        |
|                                     |                                        |