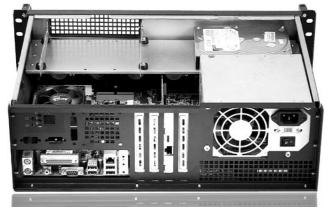

## Features and Benefits

OTotally 4 drive bay: 1 x 5.25" CD and 3 x 3.5" HDD bay

Rackmount, I/O front-access rackmount and wallmount compatible

Dimension: 19" x 3U x 11.81" deep

Easy change to wallmount type

| Specification                       |                                        |
|-------------------------------------|----------------------------------------|
| Dimension (W*H*D)                   | 19"*5.25"*11.8"/ 482*133.3*303 (mm)    |
| Material Construction               | Heavy-duty & Rugged steel 1.0mm        |
| M/B Size                            | 12 x 9.6 (ATX, microATX, mini-ITX)     |
| Expansion                           | 4 slots full height rear side ATX      |
|                                     | 1*Power switch +1* Reset switch        |
| Control & Indicator                 | 1 x LED(power) +2 x LED(HDD)           |
|                                     | 2*3.0 USB                              |
| Cooling Fans                        | 2*6cm Fan+5*6cm Fan(option)            |
| DriveBay                            | 1*5.25 "+3*3.5"(internal)              |
| Power Supply                        | PS-2 ATX powersupply                   |
| Sliding rail                        | 18" ball bearing sliding rail (option) |
| Color                               | Black / Red / Bule / Green / Silver    |
| Operation Temperature               | Up to 50C (122°F)                      |
| Operation Humidity (Non-condensing) | Up to 90%                              |
| Packing Measurement CBF / CBM       | 2.0/ 0.06                              |
| Packing N.W / G.W                   | 5.5KGS / 6.5KGS                        |
|                                     |                                        |