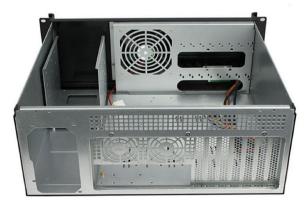

- OCompact 4U chassis with 15.35" depth
- Anti-Shock 5\*3.5" Drive space / Easy assembly
- Front access USB2.0 or USB3.0\*2
- Aluminum front panel+handles

| Specification         |                                                      |
|-----------------------|------------------------------------------------------|
| Dimension (W*H*D)     | 19" x 7"x 15.35"/ 482 x 177 x 390mm                  |
| Material Construction | Heavy-duty and anti-rusty SECC steel,thickness:1.0mm |
| M/B Size              | EATX (12"x13") Max                                   |
| Expansion             | 7 slots rear side ATX or 14slot                      |
|                       | 1*Power switch +1* Reset switch                      |
| Control & Indicator   | 1 x LED (power) +1 x LED (HDD)                       |
|                       | 2*3.0 USB                                            |
| Cooling Fans          | 1*12cm Fan in front+2*6cm at rear (option)           |
| DriveBay              | 5 x 3.5" (internal)                                  |
| Power Supply          | Standard PS-2 ATX                                    |
| Sliding rail          | 18" ball bearing sliding rail (option)               |
|                       |                                                      |
| Color                 | Black / Beige                                        |
| Operation Temperature | Up to 50C (122°F)                                    |
|                       |                                                      |