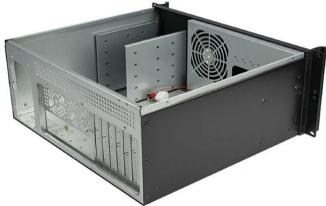

- OCompact 4U chassis with 15.35" depth
- Anti-Shock 5\*3.5" Drive space / Easy assembly
- Front access USB2.0 or USB3.0\*2
- Aluminum front panel+handles

| Specification         |                                                      |
|-----------------------|------------------------------------------------------|
| Dimension (W*H*D)     | 19" x 7"x 15.35"/ 482 x 177 x 390mm                  |
| Material Construction | Heavy-duty and anti-rusty SECC steel,thickness:1.0mm |
| M/B Size              | EATX (12"x13") Max                                   |
| Expansion             | 7 slots rear side ATX or 14slot                      |
|                       | 1*Power switch +1* Reset switch                      |
| Control & Indicator   | 1 x LED (power) +1 x LED (HDD)                       |
|                       | 2*3.0 USB                                            |
| Cooling Fans          | 1*12cm Fan in front+2*6cm at rear (option)           |
| DriveBay              | 5 x 3.5" (internal)                                  |
| Power Supply          | Standard PS-2 ATX                                    |
| Sliding rail          | 18" ball bearing sliding rail (option)               |
|                       |                                                      |
| Color                 | Black / Beige                                        |
| Operation Temperature | Up to 50C (122°F)                                    |
|                       |                                                      |