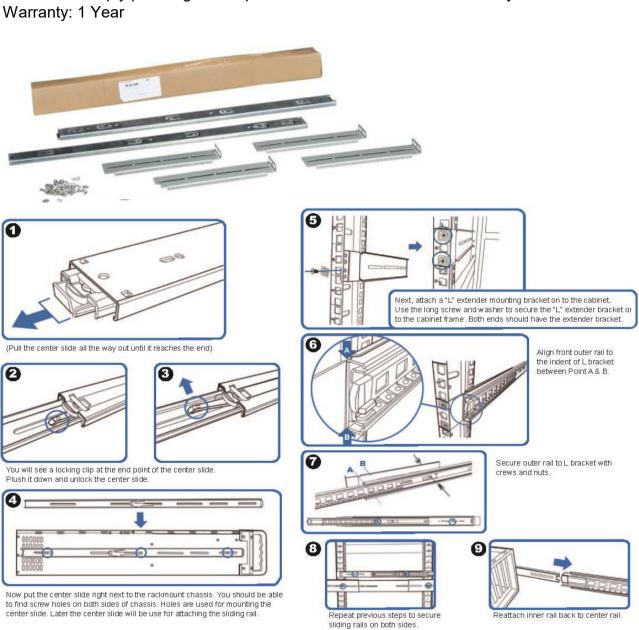

### Option: Three-Sections Heavy-Duty Solid Ball-Bearing Sliding Rails

Model: RB18

Features: Universal Design to match almost all chassis on market, Heavy-Duty Slide Ball Bearing

Built-in stop-latch, lock chassis in extended position for easy access,

Simply pressing on the plastic levers on each side and slide your case back into the cabinet