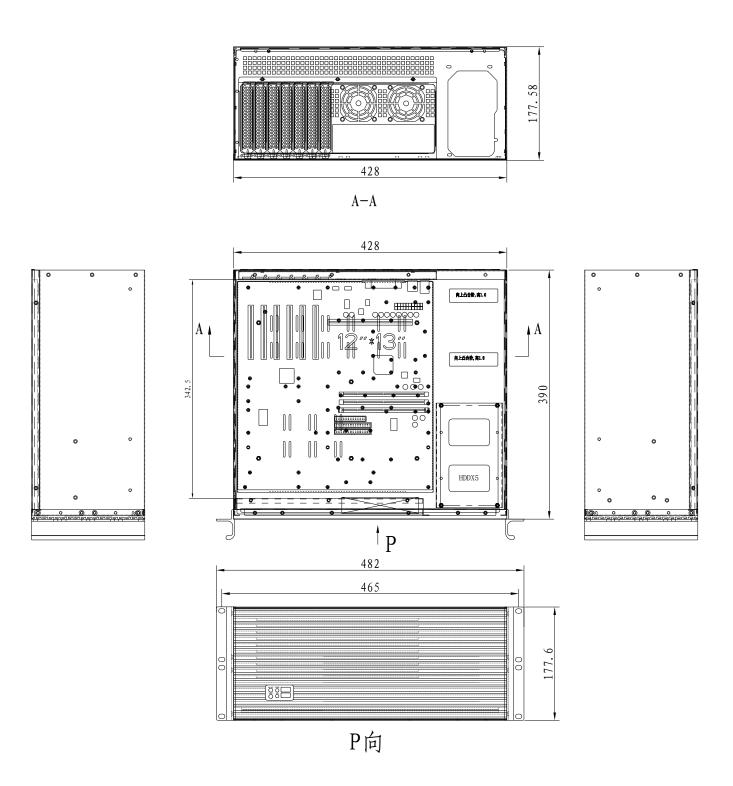

### Introduction

KI-N439L-1 is a compact chassis, Fit with standard E-ATX main board size performs the most efficient solution,depth=390mm.

KI-N439L-1 is simple design and easy assembly & Features and Benefits

- OCompact 4U chassis with 15.35" depth
- Anti-Shock 5\*3.5" Drive space / Easy assembly
- Front access USB2.0 or USB3.0\*2
- Aluminum front panel+handles

| Specification         |                                                      |
|-----------------------|------------------------------------------------------|
| Dimension (W*H*D)     | 19" x 7"x 15.35"/ 482 x 177 x 390mm                  |
| Material Construction | Heavy-duty and anti-rusty SECC steel,thickness:1.0mm |
| M/B Size              | EATX (12"x13") Max                                   |
| Expansion             | 7 slots rear side ATX or 14slot                      |
|                       | 1*Power switch +1* Reset switch                      |
| Control & Indicator   | 1 x LED (power) +1 x LED (HDD)                       |
|                       | 2*3.0 USB                                            |
| Cooling Fans          | 1*12cm Fan in front+2*6cm at rear (option)           |
| DriveBay              | 5 x 3.5" (internal)                                  |
| Power Supply          | Standard PS-2 ATX                                    |
| Sliding rail          | 18" ball bearing sliding rail (option)               |
|                       |                                                      |
| Color                 | Black / Beige                                        |
| Operation Temperature | Up to 50C (122°F)                                    |
|                       |                                                      |