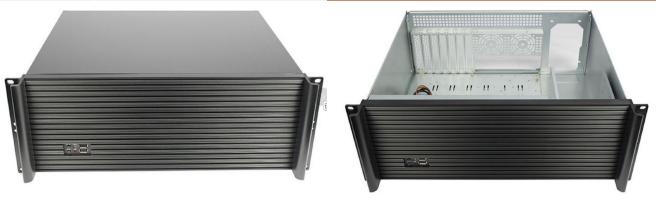

### Introduction

KI-N439L-1 is a compact chassis, Fit with standard E-ATX main board size performs the most efficient solution,depth=390mm.

KI-N439L-1 is simple design and easy assembly & Features and Benefits

- OCompact 4U chassis with 15.35" depth
- Anti-Shock 5\*3.5" Drive space / Easy assembly
- Front access USB2.0 or USB3.0\*2
- Aluminum front panel+handles

| Specification         |                                                      |
|-----------------------|------------------------------------------------------|
| Dimension (W*H*D)     | 19" x 7"x 15.35"/ 482 x 177 x 390mm                  |
| Material Construction | Heavy-duty and anti-rusty SECC steel,thickness:1.0mm |
| M/B Size              | EATX (12"x13") Max                                   |
| Expansion             | 7 slots rear side ATX or 14slot                      |
|                       | 1*Power switch +1* Reset switch                      |
| Control & Indicator   | 1 x LED (power) +1 x LED (HDD)                       |
|                       | 2*3.0 USB                                            |
| Cooling Fans          | 1*12cm Fan in front+2*6cm at rear (option)           |
| DriveBay              | 5 x 3.5" (internal)                                  |
| Power Supply          | Standard PS-2 ATX                                    |
| Sliding rail          | 18" ball bearing sliding rail (option)               |
|                       |                                                      |
| Color                 | Black / Beige                                        |
| Operation Temperature | Up to 50C (122°F)                                    |
|                       |                                                      |