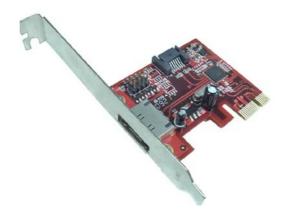

## 2 port 6 Gbps SATA III PCI Express 2.0 Card

(1 Ext. + 1 Int.)

Model No.: DT63

- 6Gbps eSATA III external 1 Port + Internal 1 port
- o Compliant with 5Gbps PCI Express 2.0
- Fully compliant with Serial ATA specifications 2.6
- Supports SATA III transfer rate of 6.0Gbps, 3.0Gbps 1.5Gbps
- Supports ATA and ATAPI commands
- Supports Native Command Queuing (NCQ)
- Support AES-256
- 48 bits LBA can Break Capacity-Limit to Support HDD larger than 137GB
- Low Profile PCI Form Factor
- o Includes an additional Low Profile Bracket
- Hot-plug capability
- Two Pin headers on board for LED connection
- o Completely with drivers for 64bit / 32bit Windows 7, Vista, XP and Server 2003
- o 64bit / 32bit Windows 7 Built-in Driver support
- o Fully RoHS compliant