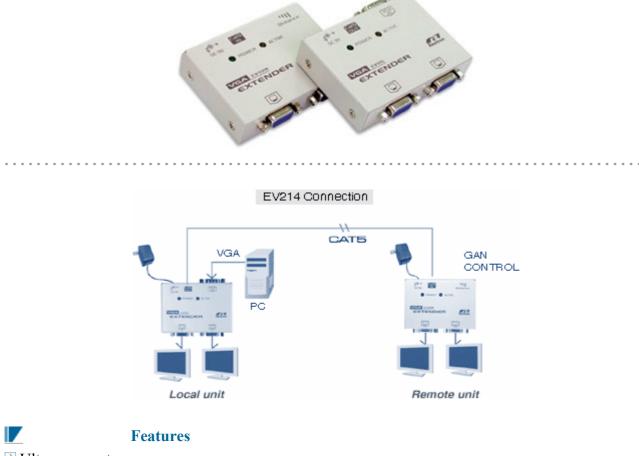

## **E** MODEL EV-214 (LO51+LO52)

The "VGA CAT5 Extender" pair enables you to transmit VGA signals up to 150M (500 ft.) away with resolution up to 1024 x 768. Featuring common mode noise suppression circuit for superb VGA quality via inexpensive unshielded twisted pair CAT5 cables. The Local unit duplicates the input signal for local use and transmits the VGA signal to a Remote unit. Upon receiving the VGA signal via a CAT5 connector, the Remote unit broadcasts the signal to two VGA outputs. A convenient Gain (equalization) control selector on the Remote unit is designed for optimum signal clarity according to the length of the CAT5 cable.

| Specifications        |                                        |                                  |
|-----------------------|----------------------------------------|----------------------------------|
| VGA CAT5 Extender     | EV-214                                 |                                  |
|                       | LO51                                   | LO52                             |
| Purpose               | Local unit<br>for VGA source           | Remote unit<br>for VGA extension |
| RJ-45, CAT5 connector | Extension output for<br>VGA            | Extension input for VGA          |
| Cable between units   | CAT5, CAT5e and CAT6                   |                                  |
| Max. distance         | 150 meters*                            |                                  |
| VGA input port        | HDB15 (female) x 1                     | N/A                              |
| VGA output port       | HDB15 (female) x 2                     |                                  |
| Equalizer selector    | N/A                                    | 4-position slide switch          |
| Status indicator      | Power (green) x 1, Active (yellow) x 1 |                                  |
| Operating voltage     | 9V DC, 600mA                           |                                  |