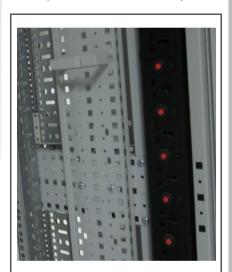

## Specifications:

- Cabinets: compatible with 19" International Standards, ETSI, and other standards.
- Dimensions of cabinets: different dimensions for option, standard dimension of cabinets are 800\*1000\*42U.
- · Doors for cabinets: different lockable doors for option.
- Cooling system: 4-way fan unit and 6-way fan unit for option, order separately.
- · Mounting rails of cabinets: zinc plated.
- Power solution: different PDUs for option, vertical installation or 19" installation, order separately.
- Cable managements: available at top and bottom of cabinets.
- Main entry doors: different main entry doors with different locks for option. Our standard main entry door is top half is toughened glass door, bottom half is solid plate door.
- · Air conditioner and fire alarm system: optional.
- · Digital lock: main entry door is with digital lock for security.

## Structure of data center

Data center solution I

Data center solution II

Dust-proof brush for entry door

Power solution

Cooling system