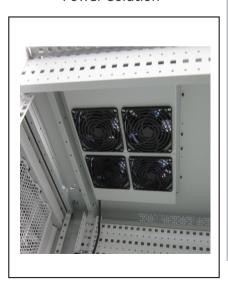

## Specifications:

- Cabinets: compatible with 19" International Standards, ETSI, and other standards.
- Dimensions of cabinets: different dimensions for option, standard dimension of cabinets are 800\*1000\*42U.
- · Doors for cabinets: different lockable doors for option.
- Cooling system: 4-way fan unit and 6-way fan unit for option, order separately.
- · Mounting rails of cabinets: zinc plated.
- Power solution: different PDUs for option, vertical installation or 19" installation, order separately.
- Cable managements: available at top and bottom of cabinets.
- Main entry doors: different main entry doors with different locks for option. Our standard main entry door is top half is toughened glass door, bottom half is solid plate door.
- · Air conditioner and fire alarm system: optional.
- · Digital lock: main entry door is with digital lock for security.

## Structure of data center

Data center solution I

Data center solution II

Dust-proof brush for entry door

Power solution

Cooling system