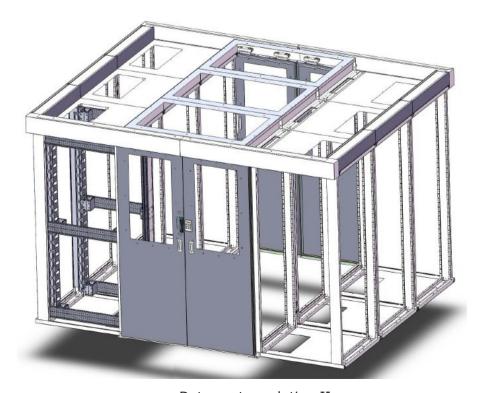

## Specifications:

- Cabinets: compatible with 19" International Standards, ETSI, and other standards.
- Dimensions of cabinets: different dimensions for option, standard dimension of cabinets are 800\*1000\*42U.
- · Doors for cabinets: different lockable doors for option.
- Cooling system: 4-way fan unit and 6-way fan unit for option, order separately.
- · Mounting rails of cabinets: zinc plated.
- Power solution: different PDUs for option, vertical installation or 19" installation, order separately.
- Cable managements: available at top and bottom of cabinets.
- Main entry doors: different main entry doors with different locks for option. Our standard main entry door is top half is toughened glass door, bottom half is solid plate door.
- · Air conditioner and fire alarm system: optional.
- · Digital lock: main entry door is with digital lock for security.

## Structure of data center

Data center solution I

Data center solution II

Dust-proof brush for entry door

Power solution

Cooling system